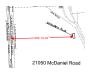

SCALE 1"=200'

AL-22-010

FOUND SURVEY MONUMENT

Provide the proposed use, floor area. and height of the new Detached ALQ. The set backs of all building dimensioned from all property lines.

(net without westerly 30') field measurement+-) 132.5 **GREEN HOUSE** 108.7 GR. HOUSE P Annotate berm 241.3' anchors ov. utility service line..... Show location and height of berms. DE tackER NL 1265.40' ( net- without southery ( field measurement+-) Show approx -Show proposed distance of ALQ OWTS (septic structure to property system) lines -Show utility line 635'-10 3/4" -Show water line or Show height explain in LOI how of the wire water will be provided fence. 4'? if new well etc -Show size of the ALQ with dimensions 21050 McDaniel Road Show location of all existing and proposed utility lines. field measurement+-) 31' ( ne - without westerly south section line 3 -----Mc Daniels Road (60' R.O.W.) Provide percent of open space, landscaping and lot coverage, density and number of Remove or cover this

### Length Measurement (2)

Subject: Length Measurement

Page Label: 1
Author: eschoenheit
Pate: 5/26/2022 12:1

Date: 5/26/2022 12:12:12 PM

Status: Color: Layer: Space: 635'-10 3/4"

Subject: Length Measurement

Page Label: 1 Author: eschoenheit Date: 5/26/2022 12:12:39 PM

Status: Color: Layer: Space: 670'-11 1/2"