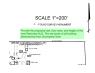

SCALE 1"=200'

AL-22-010

FOUND SURVEY MONUMENT

Provide the proposed use, floor area. and height of the new Detached ALQ. The set backs of all building dimensioned from all property lines.

(net without westerly 30') field measurement+-) 132.5 **GREEN HOUSE** 108.7 GR. HOUSE P Annotate berm 241.3' anchors ov. utility service line..... Show location and height of berms. DE tackER NL 1265.40' ( net- without southery ( field measurement+-) Show approx -Show proposed distance of ALQ OWTS (septic structure to property system) lines -Show utility line 635'-10 3/4" -Show water line or Show height explain in LOI how of the wire water will be provided fence. 4'? if new well etc -Show size of the ALQ with dimensions 21050 McDaniel Road Show location of all existing and proposed utility lines. field measurement+-) 31' ( ne - without westerly south section line 3 -----Mc Daniels Road (60' R.O.W.) Provide percent of open space, landscaping and lot coverage, density and number of Remove or cover this