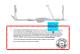

SCALE 1"=200'

AL-22-010

FOUND SURVEY MONUMENT

Provide the proposed use, floor area. and height of the new Detached ALQ. The set backs of all building dimensioned from all property lines.

(net without westerly 30') field measurement+-) 132.5 **GREEN HOUSE** 108.7 GR. HOUSE P Annotate berm 241.3' anchors ov. utility service line..... Show location and height of berms. DE tackER NL 1265.40' ( net- without southery ( field measurement+-) Show approx -Show proposed distance of ALQ OWTS (septic structure to property system) lines -Show utility line 635'-10 3/4" -Show water line or Show height explain in LOI how of the wire water will be provided fence. 4'? if new well etc -Show size of the ALQ with dimensions 21050 McDaniel Road Show location of all existing and proposed utility lines. field measurement+-) 31' ( ne - without westerly south section line 3 -----Mc Daniels Road (60' R.O.W.) Provide percent of open space, landscaping and lot coverage, density and number of Remove or cover this

Status: Color: Layer: Space: Remove this ILC reference

Subject: Cloud+ Page Label: 1 Author: eschoenheit

Date: 5/26/2022 12:14:56 PM

Status: Color: Layer: Space:

- -Show proposed OWTS (septic system)
- -Show utility line
- -Show water line or explain in LOI how water will

be provided if new well etc

-Show size of the ALQ with dimensions

Subject: Cloud+

Page Label: 1 Author: eschoenheit Date: 5/26/2022 12:19:39 PM

Status: Color: Layer: Space: Annotate berm

Subject: Cloud+ Page Label: 1 Author: eschoenheit

Subject: Text Box Page Label: 1 Author: Brenda

Date: 6/1/2022 7:50:23 PM

Status: Color: Layer: Space: Provide the proposed use, floor area. and height of the new Detached ALQ. The set backs of all building dimensioned from all property lines. Show location of all existing and proposed utility lines.