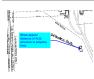

SCALE 1"=200'

AL-22-010

FOUND SURVEY MONUMENT

Provide the proposed use, floor area. and height of the new Detached ALQ. The set backs of all building dimensioned from all property lines.

(net without westerly 30') field measurement+-) 132.5 **GREEN HOUSE** 108.7 GR. HOUSE P Annotate berm 241.3' anchors ov. utility service line..... Show location and height of berms. DE tackER NL 1265.40' ( net- without southery ( field measurement+-) Show approx -Show proposed distance of ALQ OWTS (septic structure to property system) lines -Show utility line 635'-10 3/4" -Show water line or Show height explain in LOI how of the wire water will be provided fence. 4'? if new well etc -Show size of the ALQ with dimensions 21050 McDaniel Road Show location of all existing and proposed utility lines. field measurement+-) 31' ( ne - without westerly south section line 3 -----Mc Daniels Road (60' R.O.W.) Provide percent of open space, landscaping and lot coverage, density and number of Remove or cover this