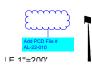

Lot area 38.94acres

INTEGRITY I.L.C. Services Improvement Location Certificate (This is not a property survey)

Remove this ILC reference

Add following information Owner name, address, phone #, email legal description Parcel # 340000175 Zoning of property (RR-5)

SCALE 1"=200'

AL-22-010

FOUND SURVEY MONUMENT

Provide the proposed use, floor area. and height of the new Detached ALQ. The set backs of all building dimensioned from all property lines.

(net without westerly 30') field measurement+-) 132.5 **GREEN HOUSE** 108.7 GR. HOUSE P Annotate berm 241.3' anchors ov. utility service line..... Show location and height of berms. DE tackER NL 1265.40' ( net- without southery ( field measurement+-) Show approx -Show proposed distance of ALQ OWTS (septic structure to property system) lines -Show utility line 635'-10 3/4" -Show water line or Show height explain in LOI how of the wire water will be provided fence. 4'? if new well etc -Show size of the ALQ with dimensions 21050 McDaniel Road Show location of all existing and proposed utility lines. field measurement+-) 31' ( ne - without westerly south section line 3 -----Mc Daniels Road (60' R.O.W.) Provide percent of open space, landscaping and lot coverage, density and number of Remove or cover this

## Text Box (5)

Subject: Text Box Page Label: 1 Author: eschoenheit

Date: 5/26/2022 12:14:20 PM

Status: Color: Layer: Space: Add following information

Add date

Owner name, address, phone #, email

legal description Parcel # 3400000175 Zoning of property (RR-5) Lot area 38.94acres