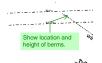

Author: Brenda

Date: 6/1/2022 7:45:55 PM

Status: Color: Layer: Space: Show location and height of berms.

Subject: Callout Page Label: 1

Author: Brenda

Date: 6/1/2022 7:47:02 PM

Status: Color: Layer: Space: Show height of the wire fence. 4'?