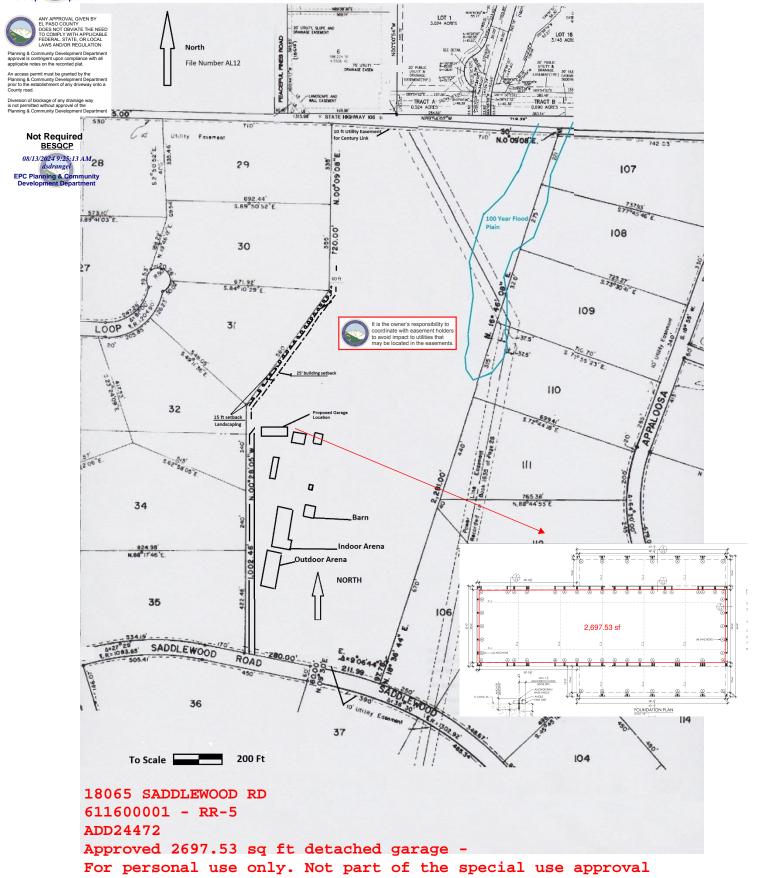

## THAT PART OF N2 OF SEC LY E OF CANTERBURY WEST, N OF SADDLEWOOD RD + W OF CANTERBURY EAST SEC 16-11-66 L/MR

#### RESIDENTIAL

**2017 PPRBC** 

Parcel: 6116000001

Address: 18065 SADDLEWOOD RD, MONUMENT

**Description:** 

**DETACHED GARAGE** 

Contractor: HOMEOWNER

Type of Unit: