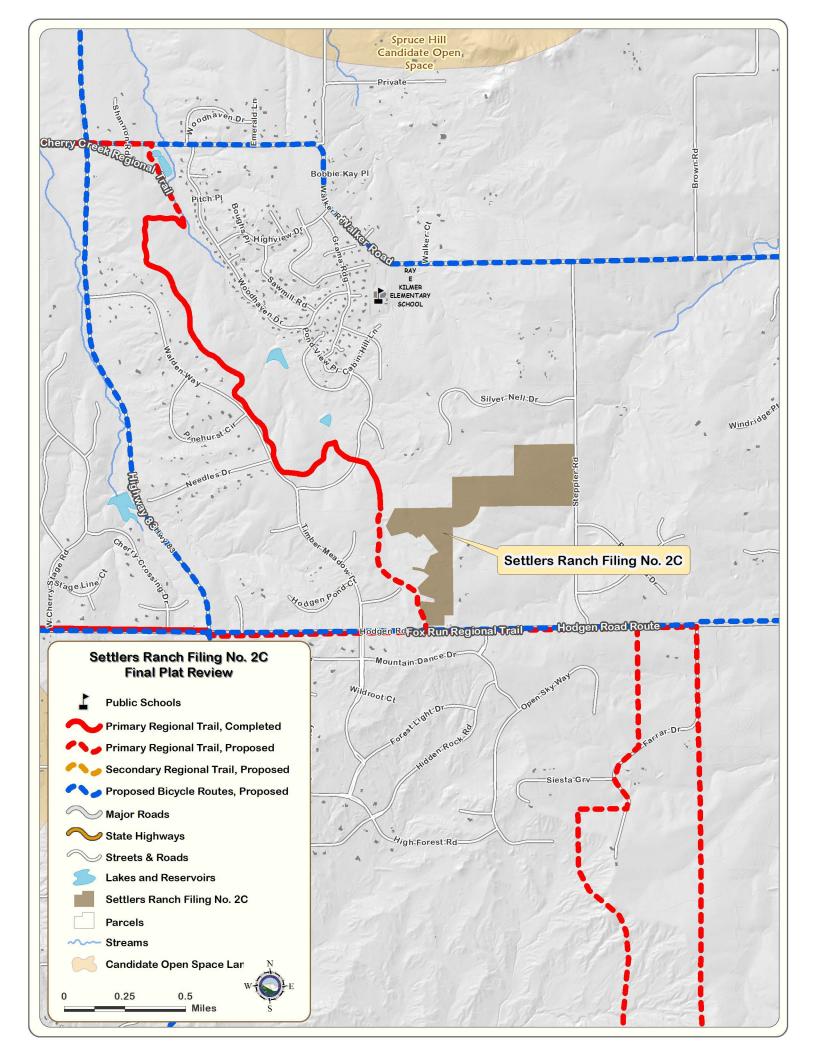

The 2013 El Paso County Parks Master Plan shows two primary regional trails located immediately adjacent to the boundaries of Settlers Ranch Filing No. 2C. The Fox Run Regional Trail runs east-west on the north side of Hodgen Road, adjacent the southern boundary of Filing No. 2C, while the Cherry Creek Regional Trail is located within open space tracts in Filing No. 2A, located west of and directly adjacent to Filing No 2C. Note #28 on the Settlers Ranch Filing No. 2A Final Plat states that a public trail easement will be provided to El Paso County within Tracts A and B for the purpose of constructing and maintaining the Cherry Creek Regional Trail. The Fox Run Regional Trail along Hodgen Road will be accommodated within land purchased with El Paso County PPRTA funds and identified as Parcel 17A.