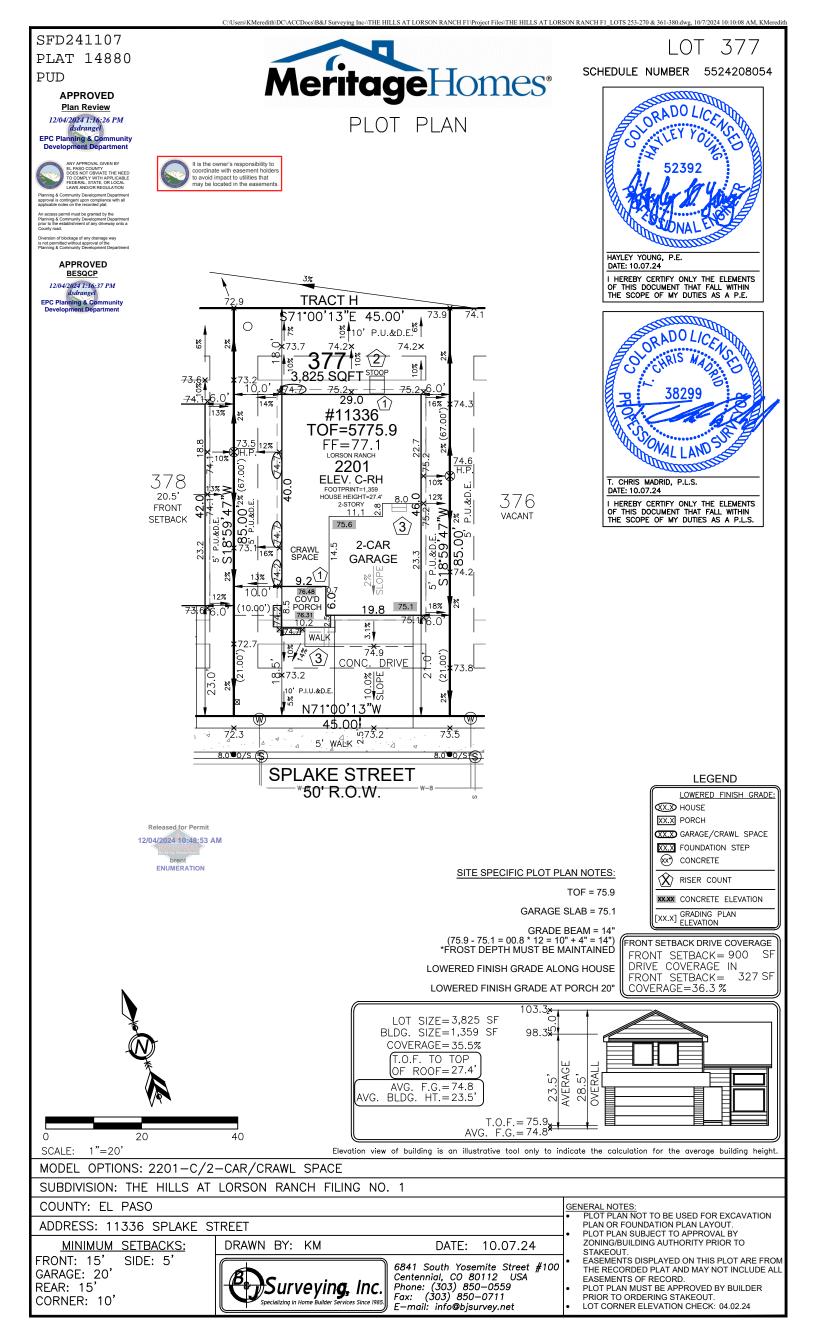

#### 2023 PPRBC 2021 IECC

Parcel: 5524208054

Address: 11336 SPLAKE ST, COLORADO SPRINGS

Received: 04-Dec-2024

(BRENT)

#### RESIDENCE

Type of Unit:

Garage Lower Level 2 Main Level Upper Level 1 423 859 898

1213

3393Total Square Feet

| <b>Required PPRBD Departments</b> | (2) |
|-----------------------------------|-----|
|-----------------------------------|-----|

Enumeration

APPROVED

BRENT

12/4/2024 10:49:05 AM

Floodplain

(N/A) RBD GIS

### **Required Outside Departments (1)**

County Zoning APPROVED Plan Review 12/04/2024 1:16:53 PM dsdranget EPC Planning & Community Development Department

> Release of this plan does not preclude compliance with all applicable codes, ordinances and other pertinent regulations. This plan set must be present on the job site for every inspection.