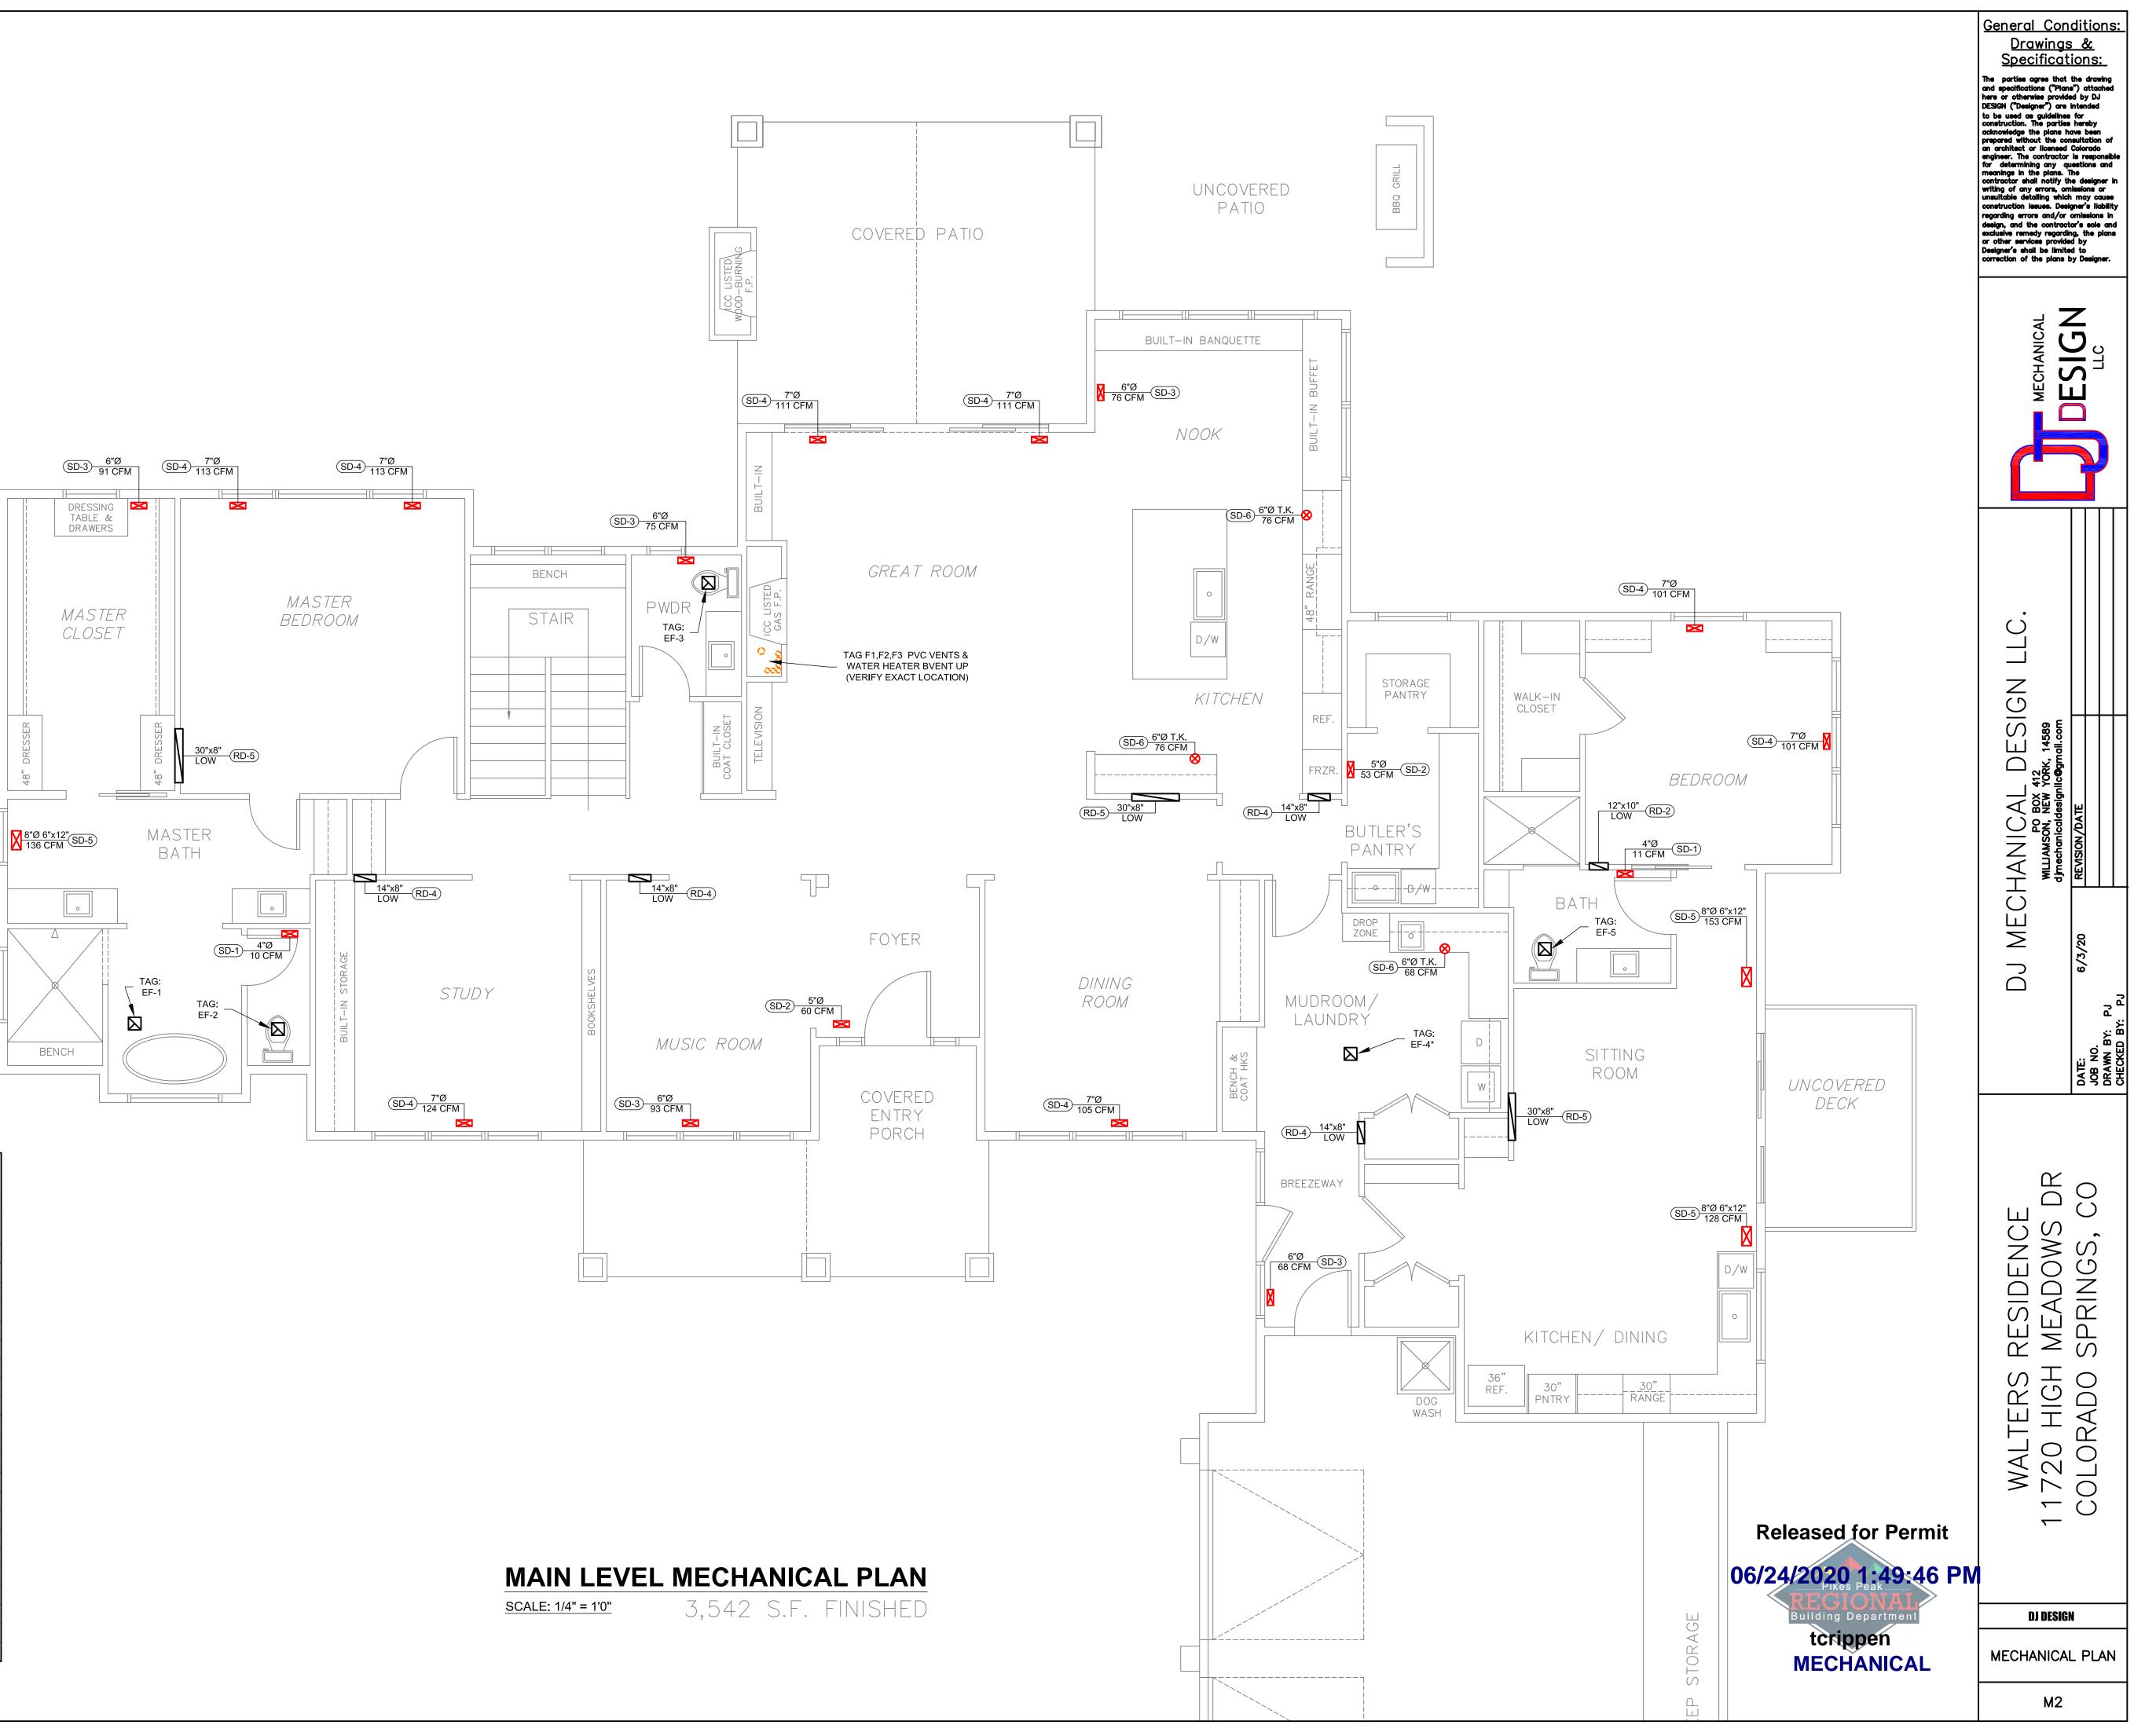

| EXHAUST FAN<br>SCHEDULE    |                                                       |  |
|----------------------------|-------------------------------------------------------|--|
| TAG                        | LOCATION / CFM:                                       |  |
| EF-1                       | MASTER BATH / 80 CFM                                  |  |
| EF-2                       | MASTER TOILET / 50 CFM                                |  |
| EF-3                       | POWDER / 50 CFM                                       |  |
| EF-4                       | MUD/LAUNDRY / 110 CFM*                                |  |
| EF-5                       | -5 CASITA BATH / 50 CFM                               |  |
| EF-6 GUEST STE BATH / 50 G |                                                       |  |
| EF-7                       | HALL BATH / 50 CFM                                    |  |
| EF-8                       | CRAWLSPACE / 50 CFM                                   |  |
| KH-1                       | KITCHEN / 650 CFM MAX                                 |  |
|                            | NOTES CONTINUOUS RUN FOR<br>CHANICAL VENTILATION REQ. |  |
|                            | 9 SQ FT - 5 BRS = 105 CFM MIN.                        |  |
| PEF                        | R 2018 IRC TABLE M1507.3.3(1)                         |  |
| V                          | ERIFY MANUAL OVERRIDE                                 |  |
| 5                          | SWITCH LOCATION IN FIELD                              |  |
|                            | VERIFY ALL VENT DUCT SIZES                            |  |
| & TEF                      | RMINATIONS IN FIELD PER CODE                          |  |