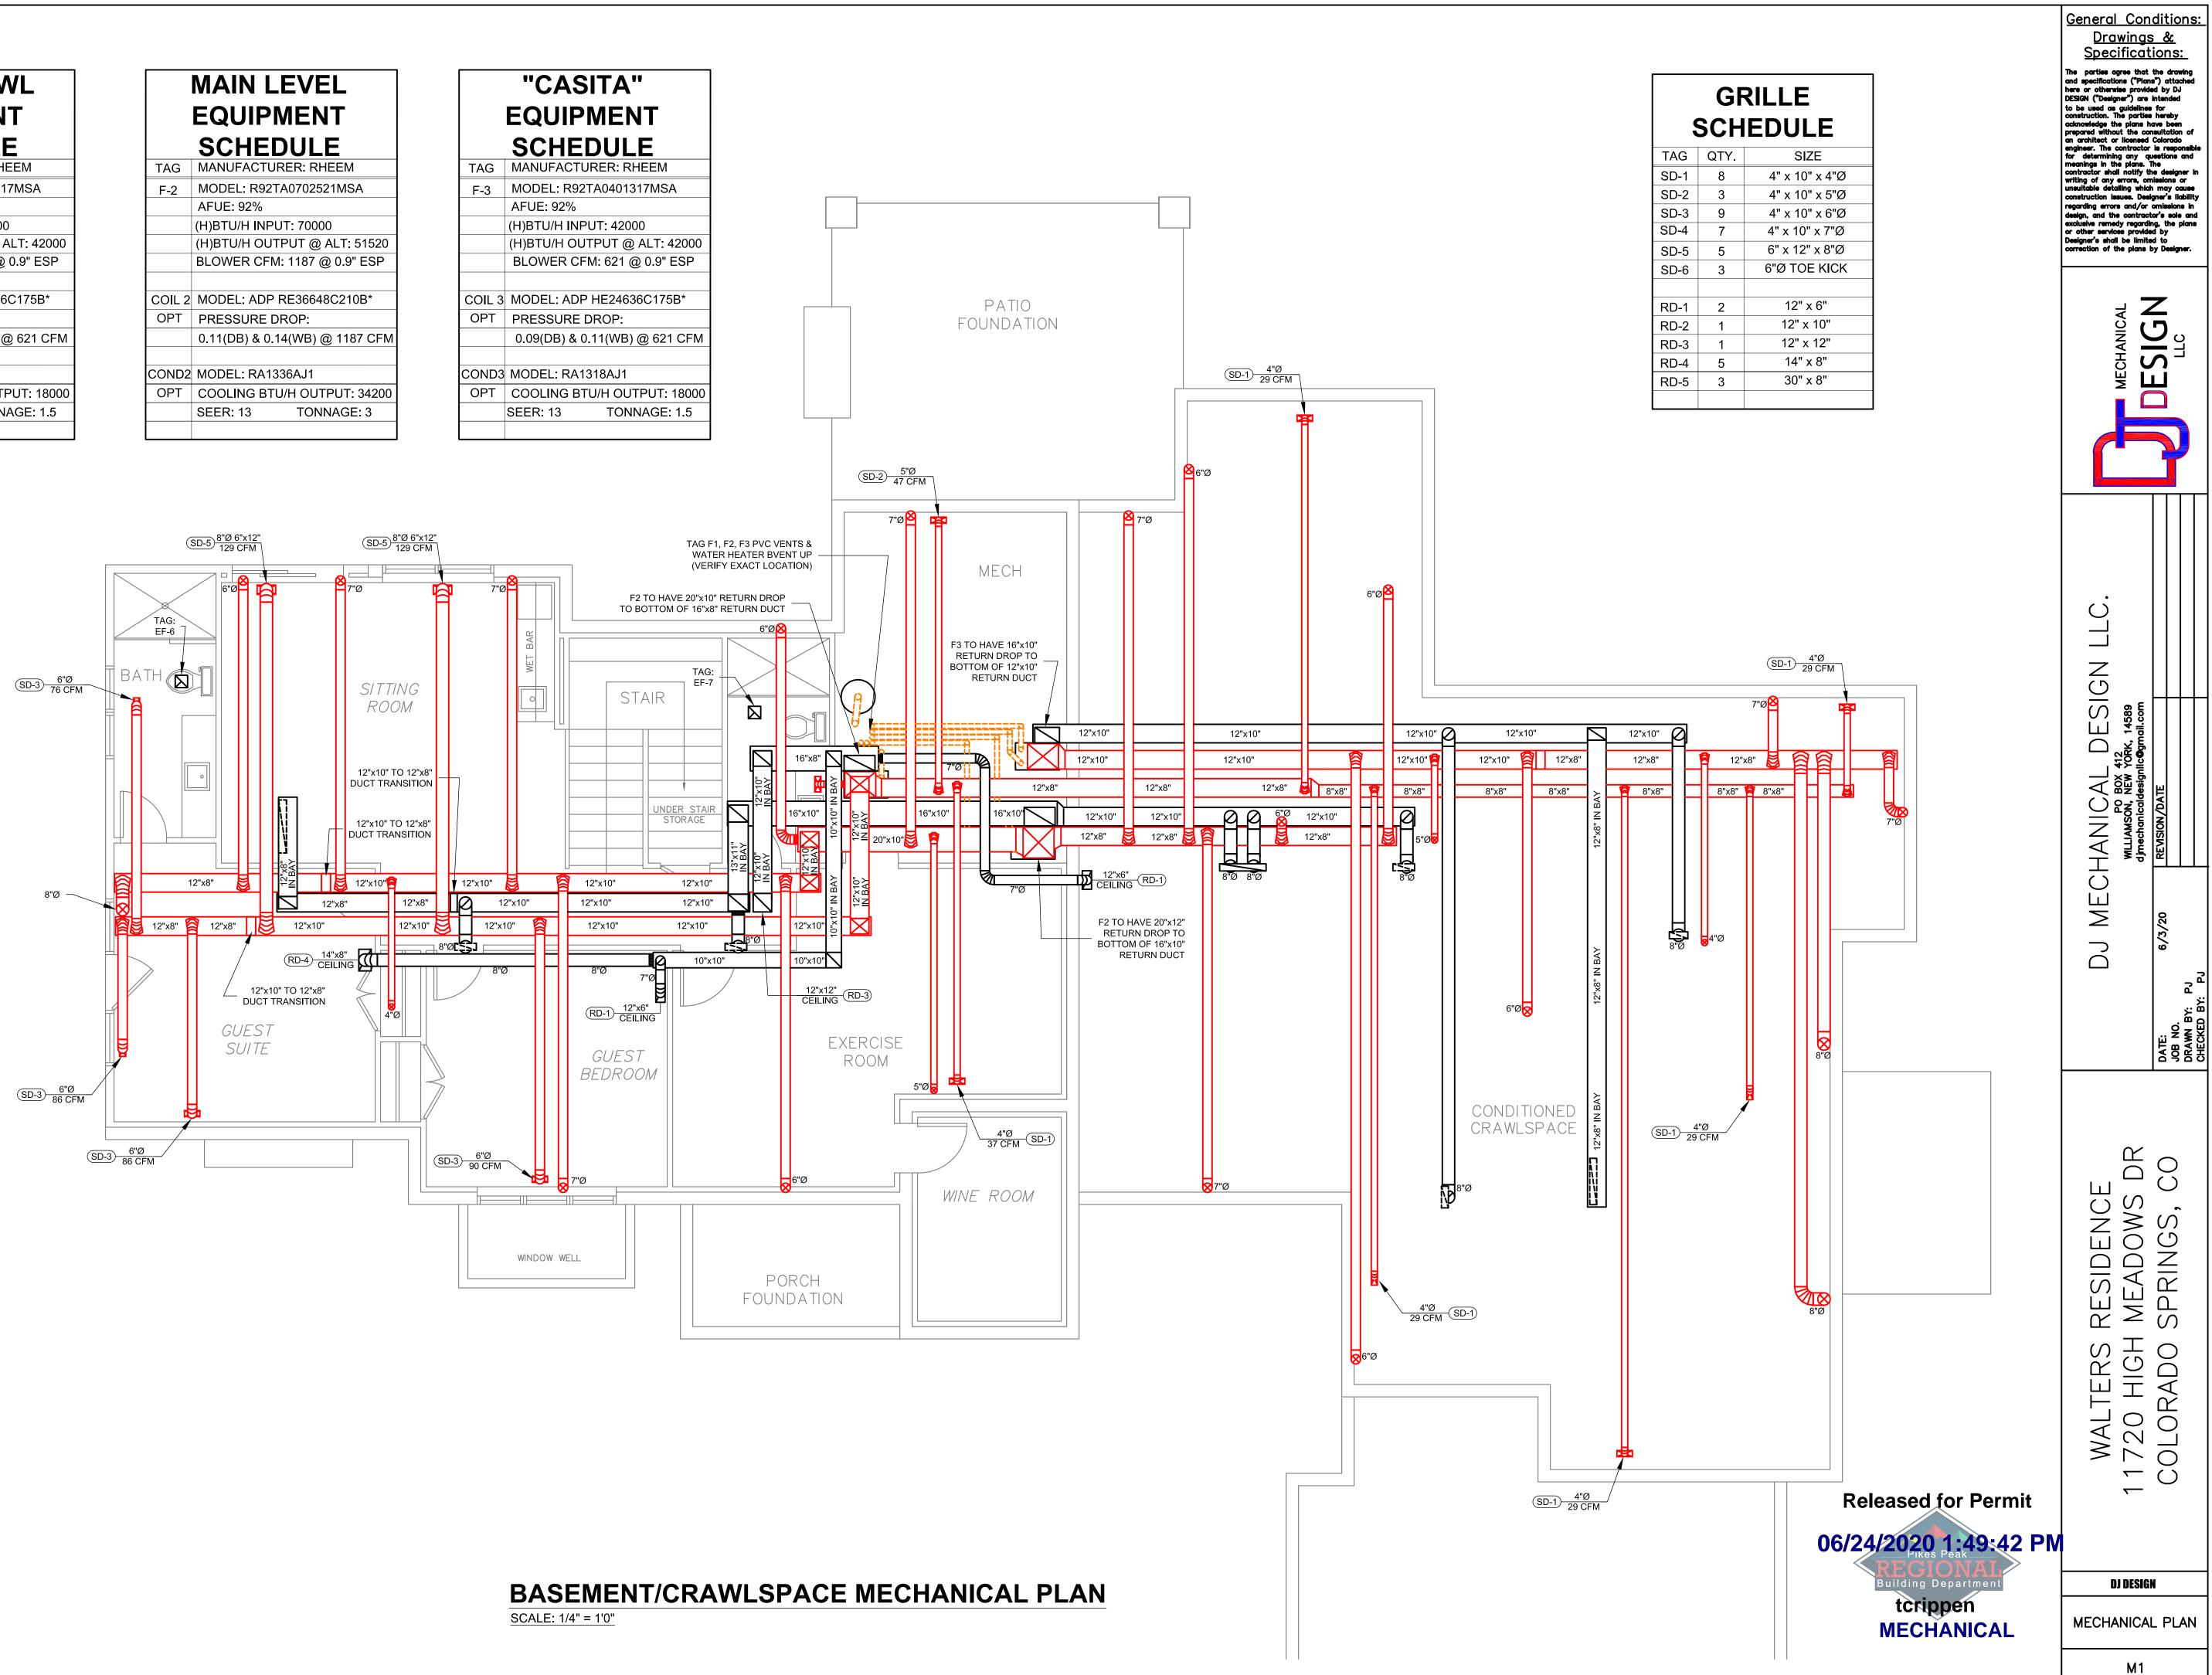

| BSMT/CRAWL<br>EQUIPMENT |                               |  |
|-------------------------|-------------------------------|--|
|                         | SCHEDULE                      |  |
| TAG                     | MANUFACTURER: RHEEM           |  |
| F-1                     | MODEL: R92TA0401317MSA        |  |
|                         | AFUE: 92%                     |  |
|                         | (H)BTU/H INPUT: 42000         |  |
|                         | (H)BTU/H OUTPUT @ ALT: 42000  |  |
|                         | BLOWER CFM: 621 @ 0.9" ESP    |  |
| COIL 1                  | MODEL: ADP HE24636C175B*      |  |
| OPT                     | PRESSURE DROP:                |  |
|                         | 0.09(DB) & 0.11(WB) @ 621 CFM |  |
| COND1                   | MODEL: RA1318AJ1              |  |
| OPT                     | COOLING BTU/H OUTPUT: 18000   |  |
|                         | SEER: 13 TONNAGE: 1.5         |  |

|        | MAIN LEVEL<br>EQUIPMENT        |   |
|--------|--------------------------------|---|
|        | SCHEDULE                       |   |
| TAG    | MANUFACTURER: RHEEM            |   |
| F-2    | MODEL: R92TA0702521MSA         |   |
|        | AFUE: 92%                      |   |
|        | (H)BTU/H INPUT: 70000          |   |
|        | (H)BTU/H OUTPUT @ ALT: 51520   |   |
|        | BLOWER CFM: 1187 @ 0.9" ESP    |   |
|        |                                |   |
| COIL 2 | MODEL: ADP RE36648C210B*       |   |
| OPT    | PRESSURE DROP:                 |   |
|        | 0.11(DB) & 0.14(WB) @ 1187 CFM | _ |
| COND2  | MODEL: RA1336AJ1               | C |
| OPT    | COOLING BTU/H OUTPUT: 34200    |   |
|        | SEER: 13 TONNAGE: 3            |   |
|        |                                |   |

| EXHAUST FAN<br>SCHEDULE    |                                                       |  |
|----------------------------|-------------------------------------------------------|--|
| TAG                        | LOCATION / CFM:                                       |  |
| EF-1                       | MASTER BATH / 80 CFM                                  |  |
| EF-2                       | MASTER TOILET / 50 CFM                                |  |
| EF-3                       | POWDER / 50 CFM                                       |  |
| EF-4                       | MUD/LAUNDRY / 110 CFM*                                |  |
| EF-5                       | -5 CASITA BATH / 50 CFM                               |  |
| EF-6 GUEST STE BATH / 50 G |                                                       |  |
| EF-7                       | HALL BATH / 50 CFM                                    |  |
| EF-8                       | CRAWLSPACE / 50 CFM                                   |  |
| KH-1                       | KITCHEN / 650 CFM MAX                                 |  |
|                            | NOTES CONTINUOUS RUN FOR<br>CHANICAL VENTILATION REQ. |  |
|                            | 9 SQ FT - 5 BRS = 105 CFM MIN.                        |  |
| PEF                        | R 2018 IRC TABLE M1507.3.3(1)                         |  |
| V                          | ERIFY MANUAL OVERRIDE                                 |  |
| 5                          | SWITCH LOCATION IN FIELD                              |  |
|                            | VERIFY ALL VENT DUCT SIZES                            |  |
| & TEF                      | RMINATIONS IN FIELD PER CODE                          |  |