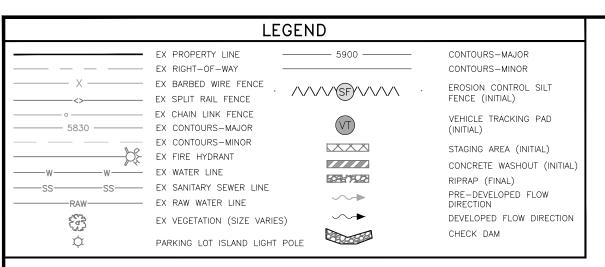

### SHEET INDEX

| SHEET<br>NUMBER                                 | DESCRIPTION                                                                                                                                                                                                                |
|-------------------------------------------------|----------------------------------------------------------------------------------------------------------------------------------------------------------------------------------------------------------------------------|
| CIVIL                                           | COVER SHEET                                                                                                                                                                                                                |
| C1VIL<br>C1<br>C2<br>C3<br>C4<br>C5<br>C6<br>C7 | GRADING & EROSION CONTROL NOTE<br>GRADING & EROSION CONTROL DETA<br>GRADING & EROSION CONTROL DETA<br>GRADING & EROSION CONTROL DETA<br>GRADING & EROSION CONTROL DETA<br>GRADING & EROSION CONTROL DETA<br>FLOODPLAIN MAP |
| LANDSCAPE<br>LS1<br>LS2<br>LS3<br>LS4           | OVERALL ALTERNATE LANDSCAPE PLA<br>ALTERNATE LANDSCAPE PLAN<br>LANDSCAPING SCHEDULES/NOTES<br>LANDSCAPING DETAILS                                                                                                          |