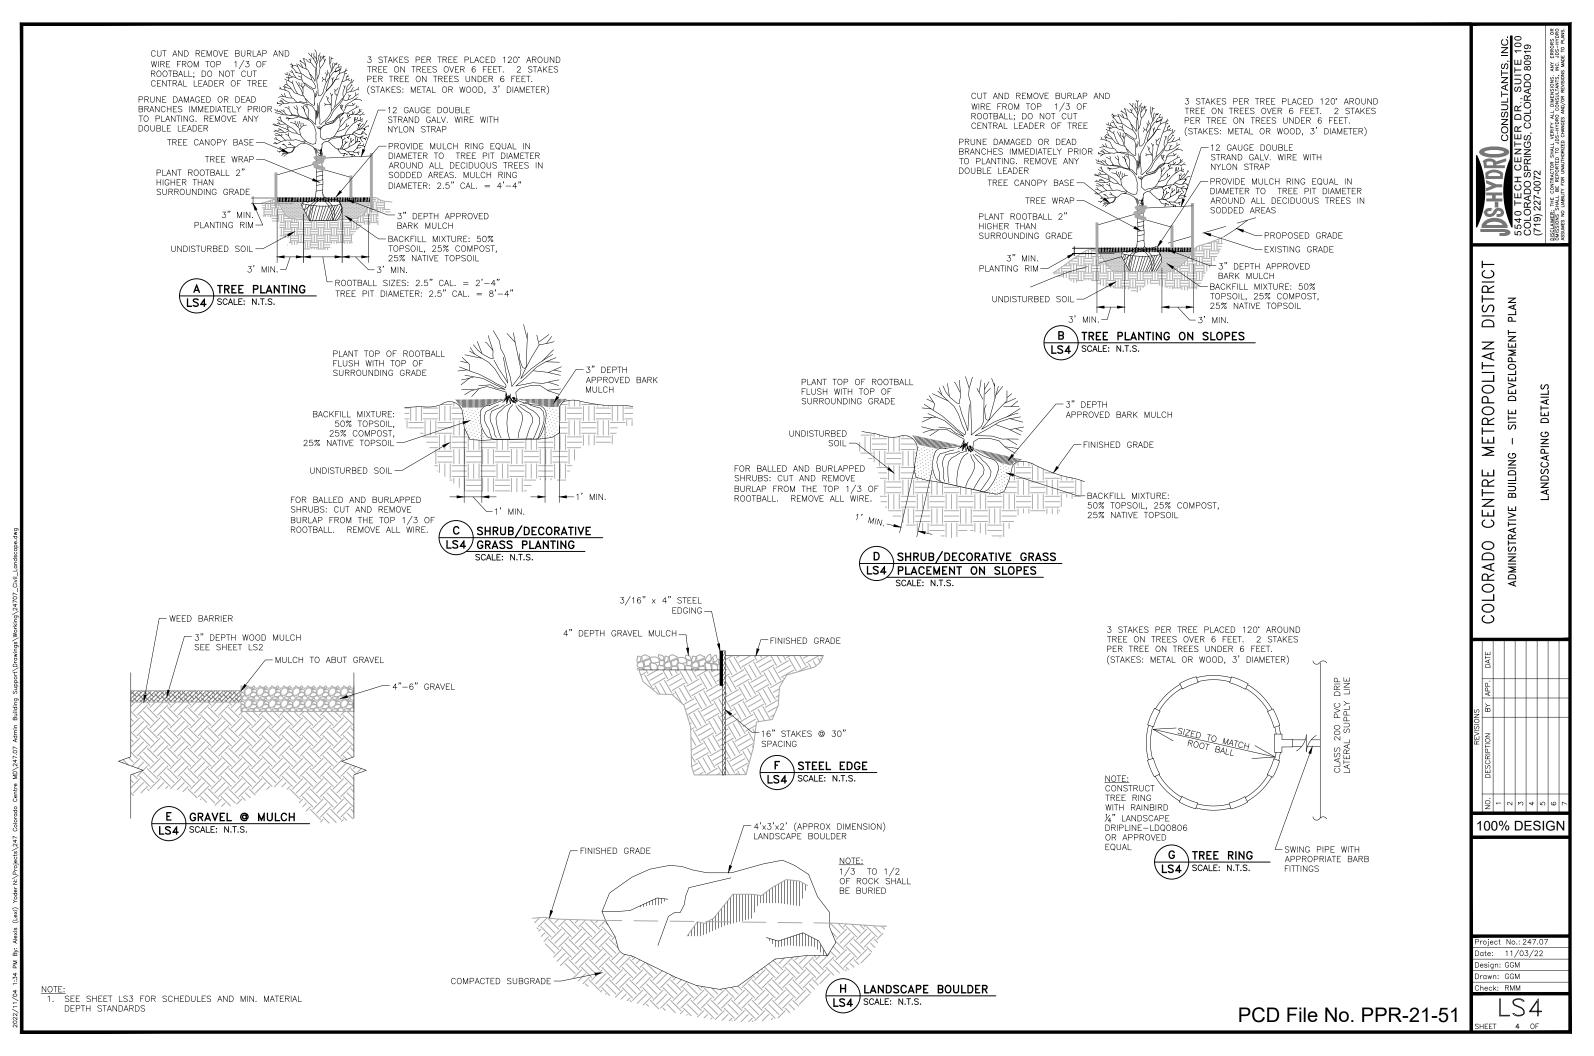

### LANDSCAPING NOTES:

- <u>PLANT QUANTITY AND SUBSTITUTION:</u> IN CASE OF DISCREPANCY IN PLANT QUANTITIES SHOWN ON THE PLANT TABLE AND THOSE SHOWN ON THE PLANTING PLAN, THE QUANTITIES SHOWN ON THE PLANTING PLAN SHALL GOVERN. THE MINIMUM ACCEPTABLE SIZES OF PLANTS MEASURED BEFORE PRUNING WITH BRANCHES IN NORMAL POSITION SHALL CONFORM TO THE PLANTING SIZES AS SPECIFIED IN THE SCHEDULE. ANY SUBSTITUTION OF PLANT SIZE OR SPECIES MUST BE SUBMITTED TO THE ENGINEER IN WRITING FOR APPROVAL PRIOR TO INSTALLATION.
- ACCEPTABLE PLANT MATERIAL: ALL PLANTS SHALL MEET OR EXCEED STANDARDS SET BY THE "COLORADO NURSERY ASSOCIATION." AND THE "AMERICAN STANDARD OF NURSERY STOCK." ALL PLANTS SHALL BE TYPICAL OF THEIR SPECIES, HEALTHY, FREE OF DISEASE, INSECT PESTS, MECHANICAL INJURIES, AND HAVE ADEQUATE ROOT SYSTEMS. ALL PLANTINGS SHALL BE INSTALLED PER PLANTING DETAILS. ALL PLANT MATERIAL SHALL BE INSPECTED BY THE ENGINEER OR OWNER PRIOR TO INSTALLATION.STAKING/CONTRACTOR INSPECTION NOTE: ALL PLANTING LOCATIONS TO BE STAKED AND INSPECTED BY CONTRACTOR PRIOR TO INSTALLATION. ALL PLANTS TO BE INSPECTED AT NURSERY LOCATION PRIOR TO TRANSPORTING TO THE SITE.
- SITE DISTURBANCE: ALL AREAS OF SITE DISTURBANCE DUE TO CONSTRUCTION SHALL BE RENOVATED OR PLANTED PER THIS PLAN UNLESS OTHERWISE NOTED. SITE-SPECIFIC LANDSCAPING SHALL AT A MINIMUM, INCLUDE REVEGETATION OF DISTURBED AREAS WITH MATERIALS INDIGENOUS TO THE SITE OR OTHERWISE ADAPTABLE.
- 4. <u>SOIL AMENDMENTS:</u> CONTRACTOR SHALL AMENDED PLANTING AREAS AS FOLLOWS:

  -ADD MINIMUM OF 3 CUBIC YARDS OF WELL-COMPOSTED AGED MANURE OR PREMIUM COMPOST PER 1000 S.F.
  - -ALL AMENDED AREAS SHALL BE TILLED TO A DEPTH OF 6" PRIOR TO PLANTING.
    -3 CUBIC YARDS PER 1000 S.F. OF WELL-COMPOSTED AGED MANURE OR PREMIUM COMPOST.
  - -ALL AMENDED AREAS SHALL BE TILLED TO A DEPTH OF 6" PRIOR TO PLANTING.
- SEEDED TURF: ALL SEEDED OR HYDROMULCHED AREAS SHALL DEMONSTRATE 95% GERMINATION PRIOR TO FINAL ACCEPTANCE.
- IRRIGATION: OWNER TO IRRIGATE FOR ONE TO TWO GROWING SEASONS UNTIL ESTABLISHED AND ON AN AS-NEEDED BASIS THEREAFTER. DISTURBED AREA SEED/GRASS MIXTURE MUST BE IRRIGATED BY OWNER UNTIL ESTABLISHED AND IN TIMES OF DROUGHT. THE ON-GOING MAINTENANCE OF THE NATIVE GRASS IS THE RESPONSIBILITY OF OWNER.
- INORGANIC MULCH AND FABRIC: ALL PLANTINGS TO RECEIVE 3-INCH DEPTH OF INORGANIC MULCH. MULCH RINGS TO BE 15-INCH DIA. FOR (5) GALLON SHRUBS/GRASSES (SEE DRAWING DETAILS). HIGH QUALITY COMMERCIAL—GRADE (SPUN—BONDED POLYPROPYLENE OR EQUAL) LANDSCAPING FABRIC SHALL BE APPLIED UNDER ALL ROCK/MULCH BASES.
- 8. STEEL EDGE: ALL EDGER SHALL BE ACME 4" PERFORATED STEEL EDGER "SELF COLORING" 14 GAUGE OR APPROVED EQUAL.
- APPROVAL: ANY FIELD CHANGES OR DEVIATIONS TO THESE PLANS WITHOUT PRIOR APPROVAL OF AN AMENDED DEVELOPMENT PLAN MAY RESULT IN A DELAY OF FINAL APPROVAL AND THE ISSUANCE OF A CERTIFICATE OF OCCUPANCY.
- 10. FINAL TREE AND SHRUB LOCATIONS: ALL TREE LOCATIONS SHALL BE STAKED FOR APPROVAL BY OWNER REPRESENTATIVE/ENGINEER PRIOR TO PLANTING. SHRUBS SHALL BE PLACED IN THEIR LOCATIONS PER THIS PLAN AND APPROVED BY OWNER REPRESENTATIVE/ENGINEER. THE FINAL LOCATION OF TREES TO BE PLANTED MAY REQUIRE ADJUSTMENT BASED ON APPROVAL OF THE FINAL UTILITIES PLANS AND ANY ASSOCIATED
- 11. COMPLIANCE WITH PLANS: THE COMPLETED LANDSCAPING SHALL COMPLY WITH THE APPROVED LANDSCAPE PLAN AND SHALL INCLUDE THE QUANTITIES, LOCATIONS, SPECIES AND SIZES OF PLANTS AND OTHER LANDSCAPE MATERIALS AS REPRESENTED ON THE APPROVED LANDSCAPE PLAN. SEEDED LANDSCAPE AREAS SHALL HAVE NO BARE AREAS LARGER THAN 6 SQUARE INCHES AFTER GERMINATION.
- THE OWNER IS RESPONSIBLE FOR ALL REGULAR AND NORMAL MAINTENANCE OF REQUIRED
- LANDSCAPING INCLUDING WEEDING, IRRIGATION, FERTILIZING, PRUNING AND MOWING.
  REPLACEMENT OF DEAD, DISEASED OR SUBSTANTIALLY DAMAGED PLANT MATERIALS SHALL
  OCCUR WITHIN 6 MONTHS FROM WHEN THE PLANT MATERIAL DIED, OR WHEN THE INSPECTION
  DETERMINED THE PLANT MATERIAL WAS DEAD OR DAMAGED. REPLACEMENT SHALL BE OF THE SAME OR SIMILAR TYPE AS ORIGINALLY APPROVED. AN ALTERNATIVE TYPE OF SPECIES SHALL REQUIRE APPROVAL BY THE PCD DIRECTOR.
- MAINTENANCE INSPECTIONS MAY BE PERFORMED PERIODICALLY. FAILURE TO MAINTAIN THE LANDSCAPING IN COMPLIANCE WITH THE APPROVAL IS CONSIDERED A ZONING VIOLATION.
- BY APPROVING THIS PLAN, THE DIRECTOR IS APPROVING AN ALTERNATE LANDSCAPING DESIGN AS IT RELATES AND CONFORMS TO HOMELAND SECURITY STANDARDS (AS DESCRIBED IN THE LETTER OF INTENT), AND PROMOTES WATER CONSERVATION WHILE MEETING THE PURPOSES DESCRIBED IN THE LAND DEVELOPMENT CODE.

|                                                                  | <u> </u>                                                                                                    | _                                                                                                                                                                                                                                                                                                                                                                                                                                                                                                                                                                                                                                                                                                                                                                                                                                                                                                                                                                                                                                                                                                                                                                                                                                                                                                                                                                                                                                                                                                                                                                                                                                                                                                                                                                                                                                                                                                                                                                                                                                                                                                                              |
|------------------------------------------------------------------|-------------------------------------------------------------------------------------------------------------|--------------------------------------------------------------------------------------------------------------------------------------------------------------------------------------------------------------------------------------------------------------------------------------------------------------------------------------------------------------------------------------------------------------------------------------------------------------------------------------------------------------------------------------------------------------------------------------------------------------------------------------------------------------------------------------------------------------------------------------------------------------------------------------------------------------------------------------------------------------------------------------------------------------------------------------------------------------------------------------------------------------------------------------------------------------------------------------------------------------------------------------------------------------------------------------------------------------------------------------------------------------------------------------------------------------------------------------------------------------------------------------------------------------------------------------------------------------------------------------------------------------------------------------------------------------------------------------------------------------------------------------------------------------------------------------------------------------------------------------------------------------------------------------------------------------------------------------------------------------------------------------------------------------------------------------------------------------------------------------------------------------------------------------------------------------------------------------------------------------------------------|
|                                                                  |                                                                                                             |                                                                                                                                                                                                                                                                                                                                                                                                                                                                                                                                                                                                                                                                                                                                                                                                                                                                                                                                                                                                                                                                                                                                                                                                                                                                                                                                                                                                                                                                                                                                                                                                                                                                                                                                                                                                                                                                                                                                                                                                                                                                                                                                |
| LANDSCAPE SCHEDULE - HARDSCAPE/MULCH                             | 1) TYP PLANTING. REF: SHEET LS4                                                                             |                                                                                                                                                                                                                                                                                                                                                                                                                                                                                                                                                                                                                                                                                                                                                                                                                                                                                                                                                                                                                                                                                                                                                                                                                                                                                                                                                                                                                                                                                                                                                                                                                                                                                                                                                                                                                                                                                                                                                                                                                                                                                                                                |
| 3/8" GRAVEL MULCH: WASHED<br>RIVER ROCK OR APPROVED EQUA         | STEEL EDGE, TYP FOR SEPARATION BETWEEN SEED AND MULCH AREAS (GRAVEL, BREEZE, ROCK, WOOD). REF: DETAIL F/LS4 |                                                                                                                                                                                                                                                                                                                                                                                                                                                                                                                                                                                                                                                                                                                                                                                                                                                                                                                                                                                                                                                                                                                                                                                                                                                                                                                                                                                                                                                                                                                                                                                                                                                                                                                                                                                                                                                                                                                                                                                                                                                                                                                                |
| BREEZE/MINUS MULCH: PIONEER<br>GRANITE OR APPROVED EQUAL         | 3 GRAVEL MULCH @ 4" DEPTH MIN                                                                               |                                                                                                                                                                                                                                                                                                                                                                                                                                                                                                                                                                                                                                                                                                                                                                                                                                                                                                                                                                                                                                                                                                                                                                                                                                                                                                                                                                                                                                                                                                                                                                                                                                                                                                                                                                                                                                                                                                                                                                                                                                                                                                                                |
| DECORATIVE ROCK MULCH: 3/4" 1-1/2" MIX PIONEER GRANITE C         |                                                                                                             |                                                                                                                                                                                                                                                                                                                                                                                                                                                                                                                                                                                                                                                                                                                                                                                                                                                                                                                                                                                                                                                                                                                                                                                                                                                                                                                                                                                                                                                                                                                                                                                                                                                                                                                                                                                                                                                                                                                                                                                                                                                                                                                                |
| SHREDDED WOOD MULCH: BROWN                                       | 5) DECORATIVE ROCK MULCH @ 4" DEPTH MIN                                                                     | (                                                                                                                                                                                                                                                                                                                                                                                                                                                                                                                                                                                                                                                                                                                                                                                                                                                                                                                                                                                                                                                                                                                                                                                                                                                                                                                                                                                                                                                                                                                                                                                                                                                                                                                                                                                                                                                                                                                                                                                                                                                                                                                              |
|                                                                  | 6 SHREDDED WOOD MULCH @ 3" DEPTH MIN                                                                        | -                                                                                                                                                                                                                                                                                                                                                                                                                                                                                                                                                                                                                                                                                                                                                                                                                                                                                                                                                                                                                                                                                                                                                                                                                                                                                                                                                                                                                                                                                                                                                                                                                                                                                                                                                                                                                                                                                                                                                                                                                                                                                                                              |
| DECORATIVE ROCK BOULDERS: PIONEER GRAY GRANITE OR APPROVED EQUAL | 7 DECORATIVE ROCK BOULDERS. REF: DETAIL H/LS4                                                               | The state of the s |