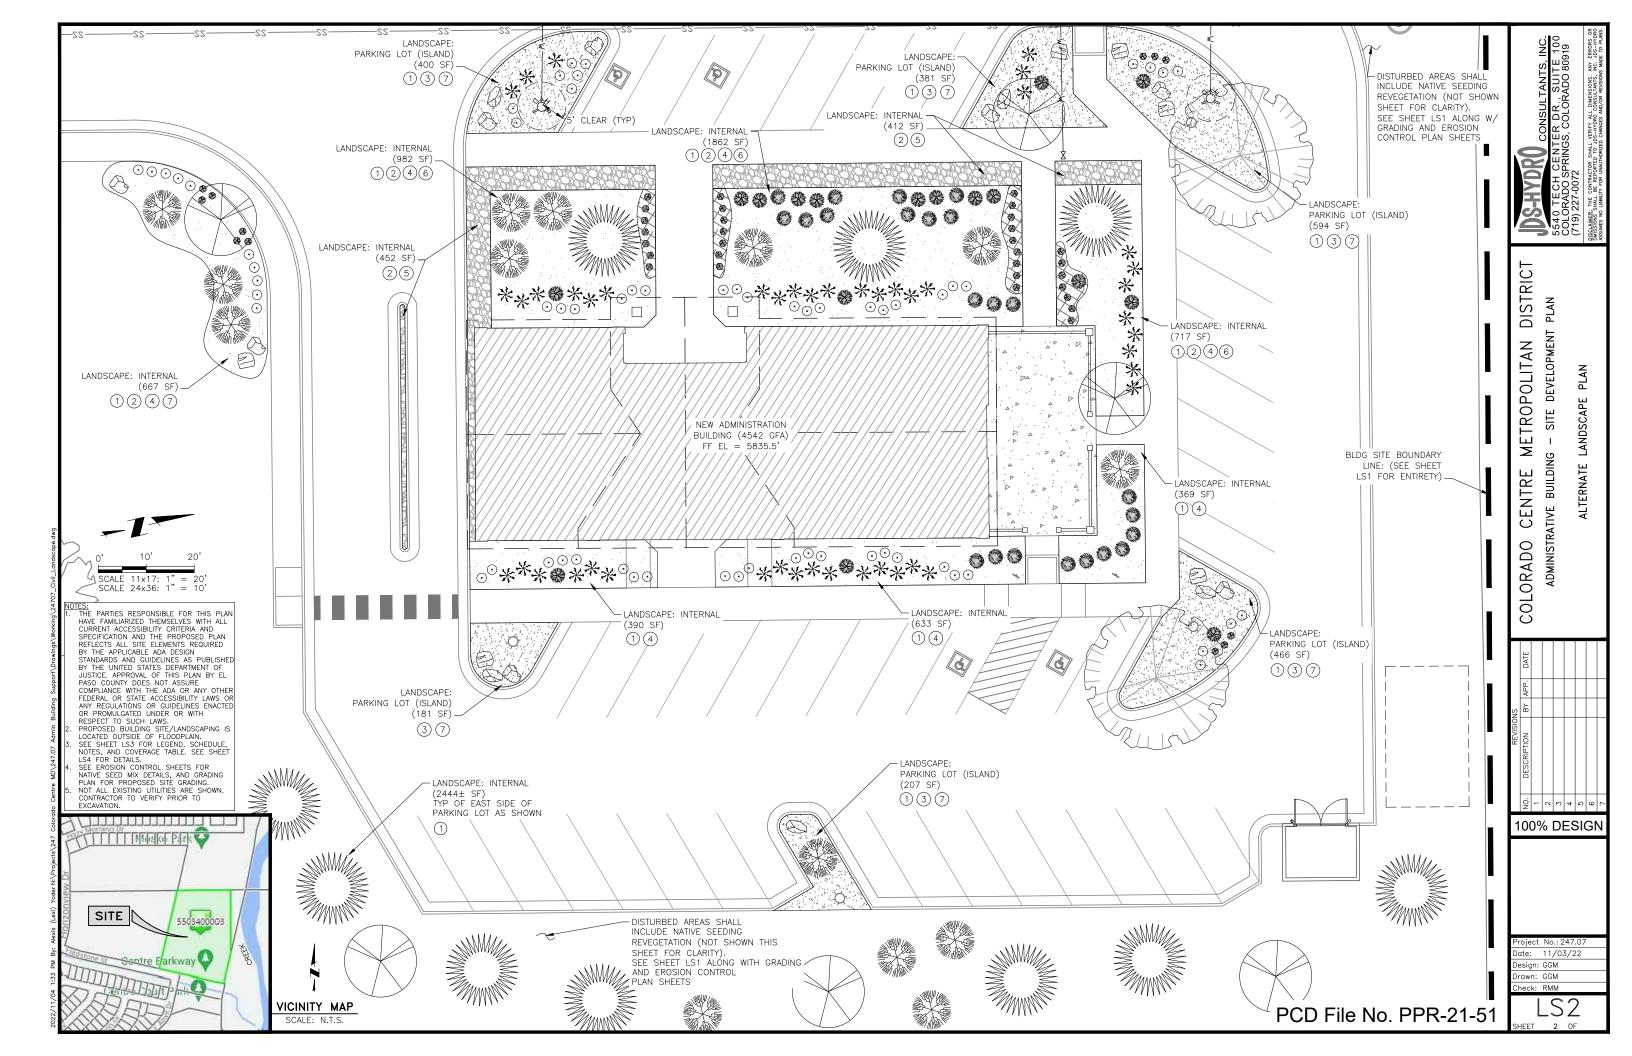

# COLORADO CENTRE METROPOLITAN DISTRICT ADMINISTRATIVE BUILDING - SITE DEVELOPMENT PLAN

### LANDSCAPING NOTES:

- <u>PLANT QUANTITY AND SUBSTITUTION:</u> IN CASE OF DISCREPANCY IN PLANT QUANTITIES SHOWN ON THE PLANT TABLE AND THOSE SHOWN ON THE PLANTING PLAN, THE QUANTITIES SHOWN ON THE PLANTING PLAN SHALL GOVERN. THE MINIMUM ACCEPTABLE SIZES OF PLANTS MEASURED BEFORE PRUNING WITH BRANCHES IN NORMAL POSITION SHALL CONFORM TO THE PLANTING SIZES AS SPECIFIED IN THE SCHEDULE. ANY SUBSTITUTION OF PLANT SIZE OR SPECIES MUST BE SUBMITTED TO THE ENGINEER IN WRITING FOR APPROVAL PRIOR TO INSTALLATION.
- ACCEPTABLE PLANT MATERIAL: ALL PLANTS SHALL MEET OR EXCEED STANDARDS SET BY THE "COLORADO NURSERY ASSOCIATION." AND THE "AMERICAN STANDARD OF NURSERY STOCK." ALL PLANTS SHALL BE TYPICAL OF THEIR SPECIES, HEALTHY, FREE OF DISEASE, INSECT PESTS, MECHANICAL INJURIES, AND HAVE ADEQUATE ROOT SYSTEMS. ALL PLANTINGS SHALL BE INSTALLED PER PLANTING DETAILS. ALL PLANT MATERIAL SHALL BE INSPECTED BY THE ENGINEER OR OWNER PRIOR TO INSTALLATION.STAKING/CONTRACTOR INSPECTION NOTE: ALL PLANTING LOCATIONS TO BE STAKED AND INSPECTED BY CONTRACTOR PRIOR TO INSTALLATION. ALL PLANTS TO BE INSPECTED AT NURSERY LOCATION PRIOR TO TRANSPORTING TO THE SITE.
- SITE DISTURBANCE: ALL AREAS OF SITE DISTURBANCE DUE TO CONSTRUCTION SHALL BE RENOVATED OR PLANTED PER THIS PLAN UNLESS OTHERWISE NOTED. SITE-SPECIFIC LANDSCAPING SHALL AT A MINIMUM, INCLUDE REVEGETATION OF DISTURBED AREAS WITH MATERIALS INDIGENOUS TO THE SITE OR OTHERWISE ADAPTABLE.
- 4. <u>SOIL AMENDMENTS:</u> CONTRACTOR SHALL AMENDED PLANTING AREAS AS FOLLOWS:

  -ADD MINIMUM OF 3 CUBIC YARDS OF WELL-COMPOSTED AGED MANURE OR PREMIUM COMPOST PER 1000 S.F.
  - -ALL AMENDED AREAS SHALL BE TILLED TO A DEPTH OF 6" PRIOR TO PLANTING.
    -3 CUBIC YARDS PER 1000 S.F. OF WELL-COMPOSTED AGED MANURE OR PREMIUM COMPOST.
  - -ALL AMENDED AREAS SHALL BE TILLED TO A DEPTH OF 6" PRIOR TO PLANTING.
- SEEDED TURF: ALL SEEDED OR HYDROMULCHED AREAS SHALL DEMONSTRATE 95% GERMINATION PRIOR TO FINAL ACCEPTANCE.
- IRRIGATION: OWNER TO IRRIGATE FOR ONE TO TWO GROWING SEASONS UNTIL ESTABLISHED AND ON AN AS-NEEDED BASIS THEREAFTER. DISTURBED AREA SEED/GRASS MIXTURE MUST BE IRRIGATED BY OWNER UNTIL ESTABLISHED AND IN TIMES OF DROUGHT. THE ON-GOING MAINTENANCE OF THE NATIVE GRASS IS THE RESPONSIBILITY OF OWNER.
- INORGANIC MULCH AND FABRIC: ALL PLANTINGS TO RECEIVE 3-INCH DEPTH OF INORGANIC MULCH. MULCH RINGS TO BE 15-INCH DIA. FOR (5) GALLON SHRUBS/GRASSES (SEE DRAWING DETAILS). HIGH QUALITY COMMERCIAL—GRADE (SPUN—BONDED POLYPROPYLENE OR EQUAL) LANDSCAPING FABRIC SHALL BE APPLIED UNDER ALL ROCK/MULCH BASES.
- 8. STEEL EDGE: ALL EDGER SHALL BE ACME 4" PERFORATED STEEL EDGER "SELF COLORING" 14 GAUGE OR APPROVED EQUAL.
- APPROVAL: ANY FIELD CHANGES OR DEVIATIONS TO THESE PLANS WITHOUT PRIOR APPROVAL OF AN AMENDED DEVELOPMENT PLAN MAY RESULT IN A DELAY OF FINAL APPROVAL AND THE ISSUANCE OF A CERTIFICATE OF OCCUPANCY.
- 10. FINAL TREE AND SHRUB LOCATIONS: ALL TREE LOCATIONS SHALL BE STAKED FOR APPROVAL BY OWNER REPRESENTATIVE/ENGINEER PRIOR TO PLANTING. SHRUBS SHALL BE PLACED IN THEIR LOCATIONS PER THIS PLAN AND APPROVED BY OWNER REPRESENTATIVE/ENGINEER. THE FINAL LOCATION OF TREES TO BE PLANTED MAY REQUIRE ADJUSTMENT BASED ON APPROVAL OF THE FINAL UTILITIES PLANS AND ANY ASSOCIATED
- 11. COMPLIANCE WITH PLANS: THE COMPLETED LANDSCAPING SHALL COMPLY WITH THE APPROVED LANDSCAPE PLAN AND SHALL INCLUDE THE QUANTITIES, LOCATIONS, SPECIES AND SIZES OF PLANTS AND OTHER LANDSCAPE MATERIALS AS REPRESENTED ON THE APPROVED LANDSCAPE PLAN. SEEDED LANDSCAPE AREAS SHALL HAVE NO BARE AREAS LARGER THAN 6 SQUARE INCHES AFTER GERMINATION.
- THE OWNER IS RESPONSIBLE FOR ALL REGULAR AND NORMAL MAINTENANCE OF REQUIRED
- LANDSCAPING INCLUDING WEEDING, IRRIGATION, FERTILIZING, PRUNING AND MOWING.
  REPLACEMENT OF DEAD, DISEASED OR SUBSTANTIALLY DAMAGED PLANT MATERIALS SHALL
  OCCUR WITHIN 6 MONTHS FROM WHEN THE PLANT MATERIAL DIED, OR WHEN THE INSPECTION
  DETERMINED THE PLANT MATERIAL WAS DEAD OR DAMAGED. REPLACEMENT SHALL BE OF THE SAME OR SIMILAR TYPE AS ORIGINALLY APPROVED. AN ALTERNATIVE TYPE OF SPECIES SHALL REQUIRE APPROVAL BY THE PCD DIRECTOR.
- MAINTENANCE INSPECTIONS MAY BE PERFORMED PERIODICALLY. FAILURE TO MAINTAIN THE LANDSCAPING IN COMPLIANCE WITH THE APPROVAL IS CONSIDERED A ZONING VIOLATION.
- BY APPROVING THIS PLAN, THE DIRECTOR IS APPROVING AN ALTERNATE LANDSCAPING DESIGN AS IT RELATES AND CONFORMS TO HOMELAND SECURITY STANDARDS (AS DESCRIBED IN THE LETTER OF INTENT), AND PROMOTES WATER CONSERVATION WHILE MEETING THE PURPOSES DESCRIBED IN THE LAND DEVELOPMENT CODE.