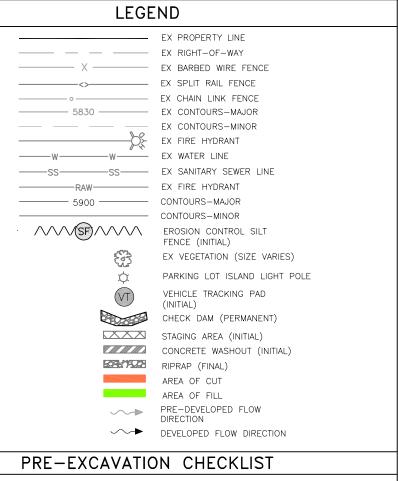

# COLORADO CENTRE METROPOLITAN DISTRICT ADMINISTRATIVE BUILDING - SITE DEVELOPMENT PLAN

# **GRADING & EROSION CONTROL PLAN**





HE PARTIES RESPONSIBLE FOR THIS PLAN HAVE FAMILIARIZED THE FARILES RESPONSIBLE FOR THIS PLAN HAVE FAMILIARIZED THEMSELVES WITH ALL CURRENT ACCESSIBILITY CRITERIA AND SPECIFICATION AND THE PROPOSED PLAN REFLECTS ALL SITE ELEMENTS REQUIRED BY THE APPLICABLE ADA DESIGN STANDARDS AND GUIDELINES AS PUBLISHED BY THE UNITED BY STATES DEPARTMENT OF JUSTICE, APPROVAL OF THIS PLAN BY THE CITY OF FOUNTAIN DOES NOT ASSURE COMPLIANCE WITH THE ADA OR ANY OTHER FEDERAL OR STATE ACCESSIBILITY LAWS OR ANY REGULATIONS OR GUIDELINES ENACTED OR PROMULGATED UNDER OR WITH RESPECT TO SUCH LAWS.



LOCATION MAP

### SHEET INDEX

| SHEET<br>NUMBER                                 | DESCRIPTION