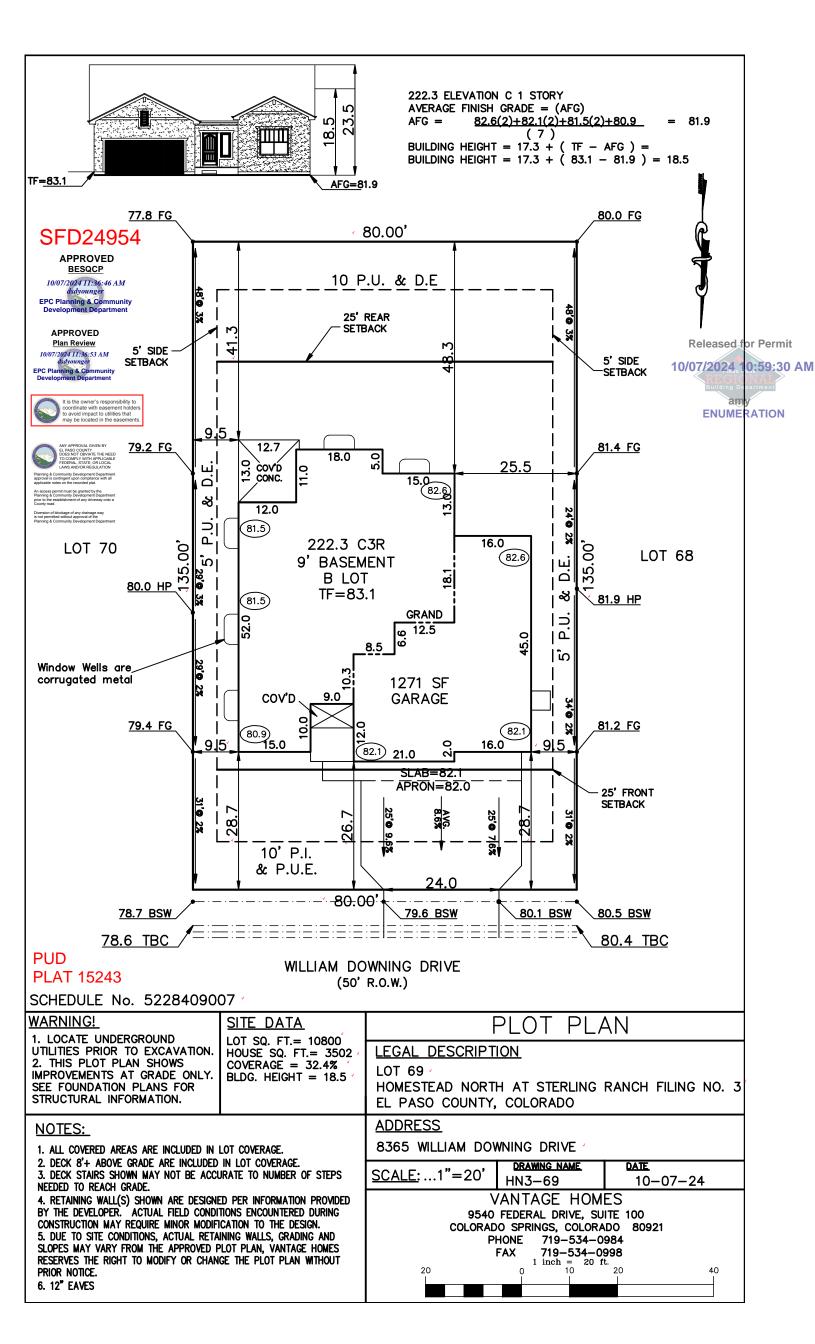

## SITE

2023 PPRBC 2021 IECC Amended

Parcel: 5228409007

Address: 8365 WILLIAM DOWNING DR, COLORADO SPRINGS

**Description:** 

RESIDENCE

Type of Unit:

| Garage        | 1350 |
|---------------|------|
| Lower Level 2 | 2065 |
| Main Level    | 2042 |

5457 Total Square Feet

## **Required PPRBD Departments (2)**

**Enumeration** 

**APPROVED** 

**AMY** 

10/7/2024 10:59:46 AM

**Floodplain** 

(N/A) RBD GIS

## **Required Outside Departments (1)**

**County Zoning** 

**APPROVED** 

**Plan Review** 

10/07/2024 11:38:32 AM

dsdyounger

EPC Planning & Community Development Department

Release of this plan does not preclude compliance with all applicable codes, ordinances and other pertinent regulations. This plan set must be present on the job site for every inspection.