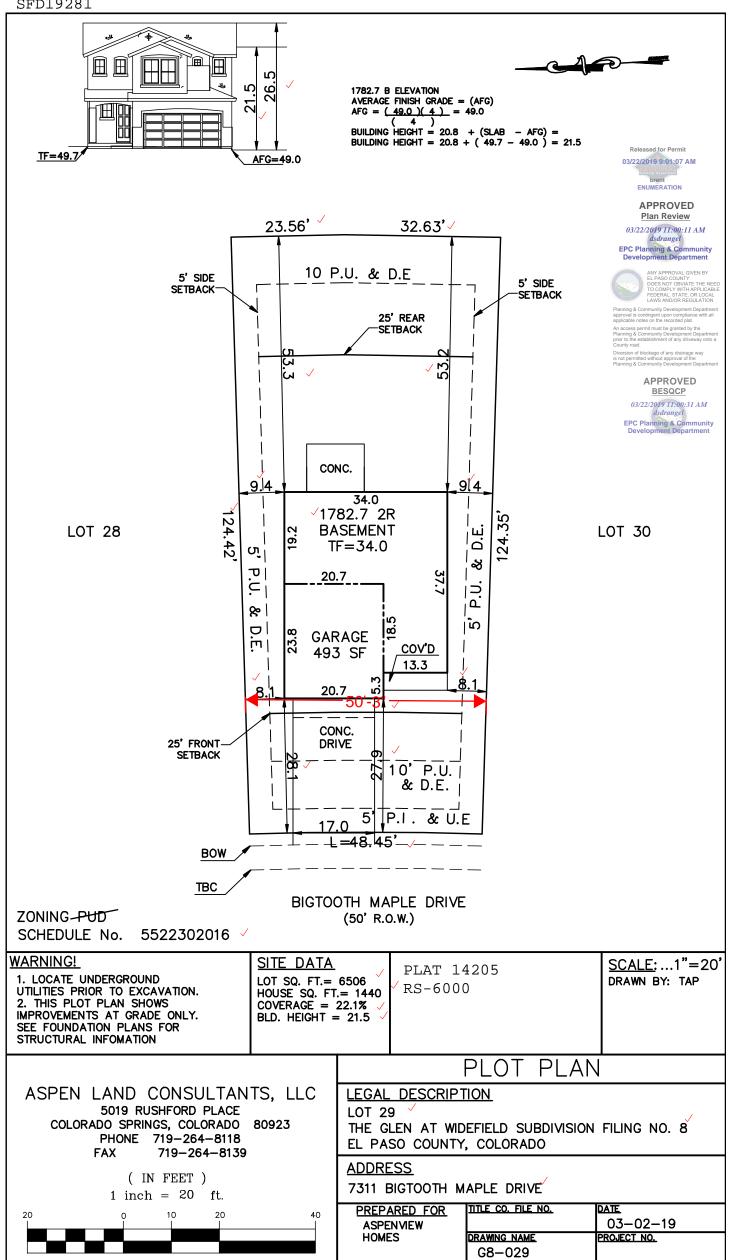

**2017 PPRBC** 

Parcel: 5522302016

Map #: 956G

Address: 7311 BIGTOOTH MAPLE DR, COLORADO SPRINGS

**Description:** 

## **County Zoning**

APPROVED Plan Review

03/22/2019 11:00:57 AM dsdrangel

EPC Planning & Community Development Department

Release of this plan does not preclude compliance with all applicable codes, ordinances and other pertinent regulations. This plan set must be present on the job site for every inspection.