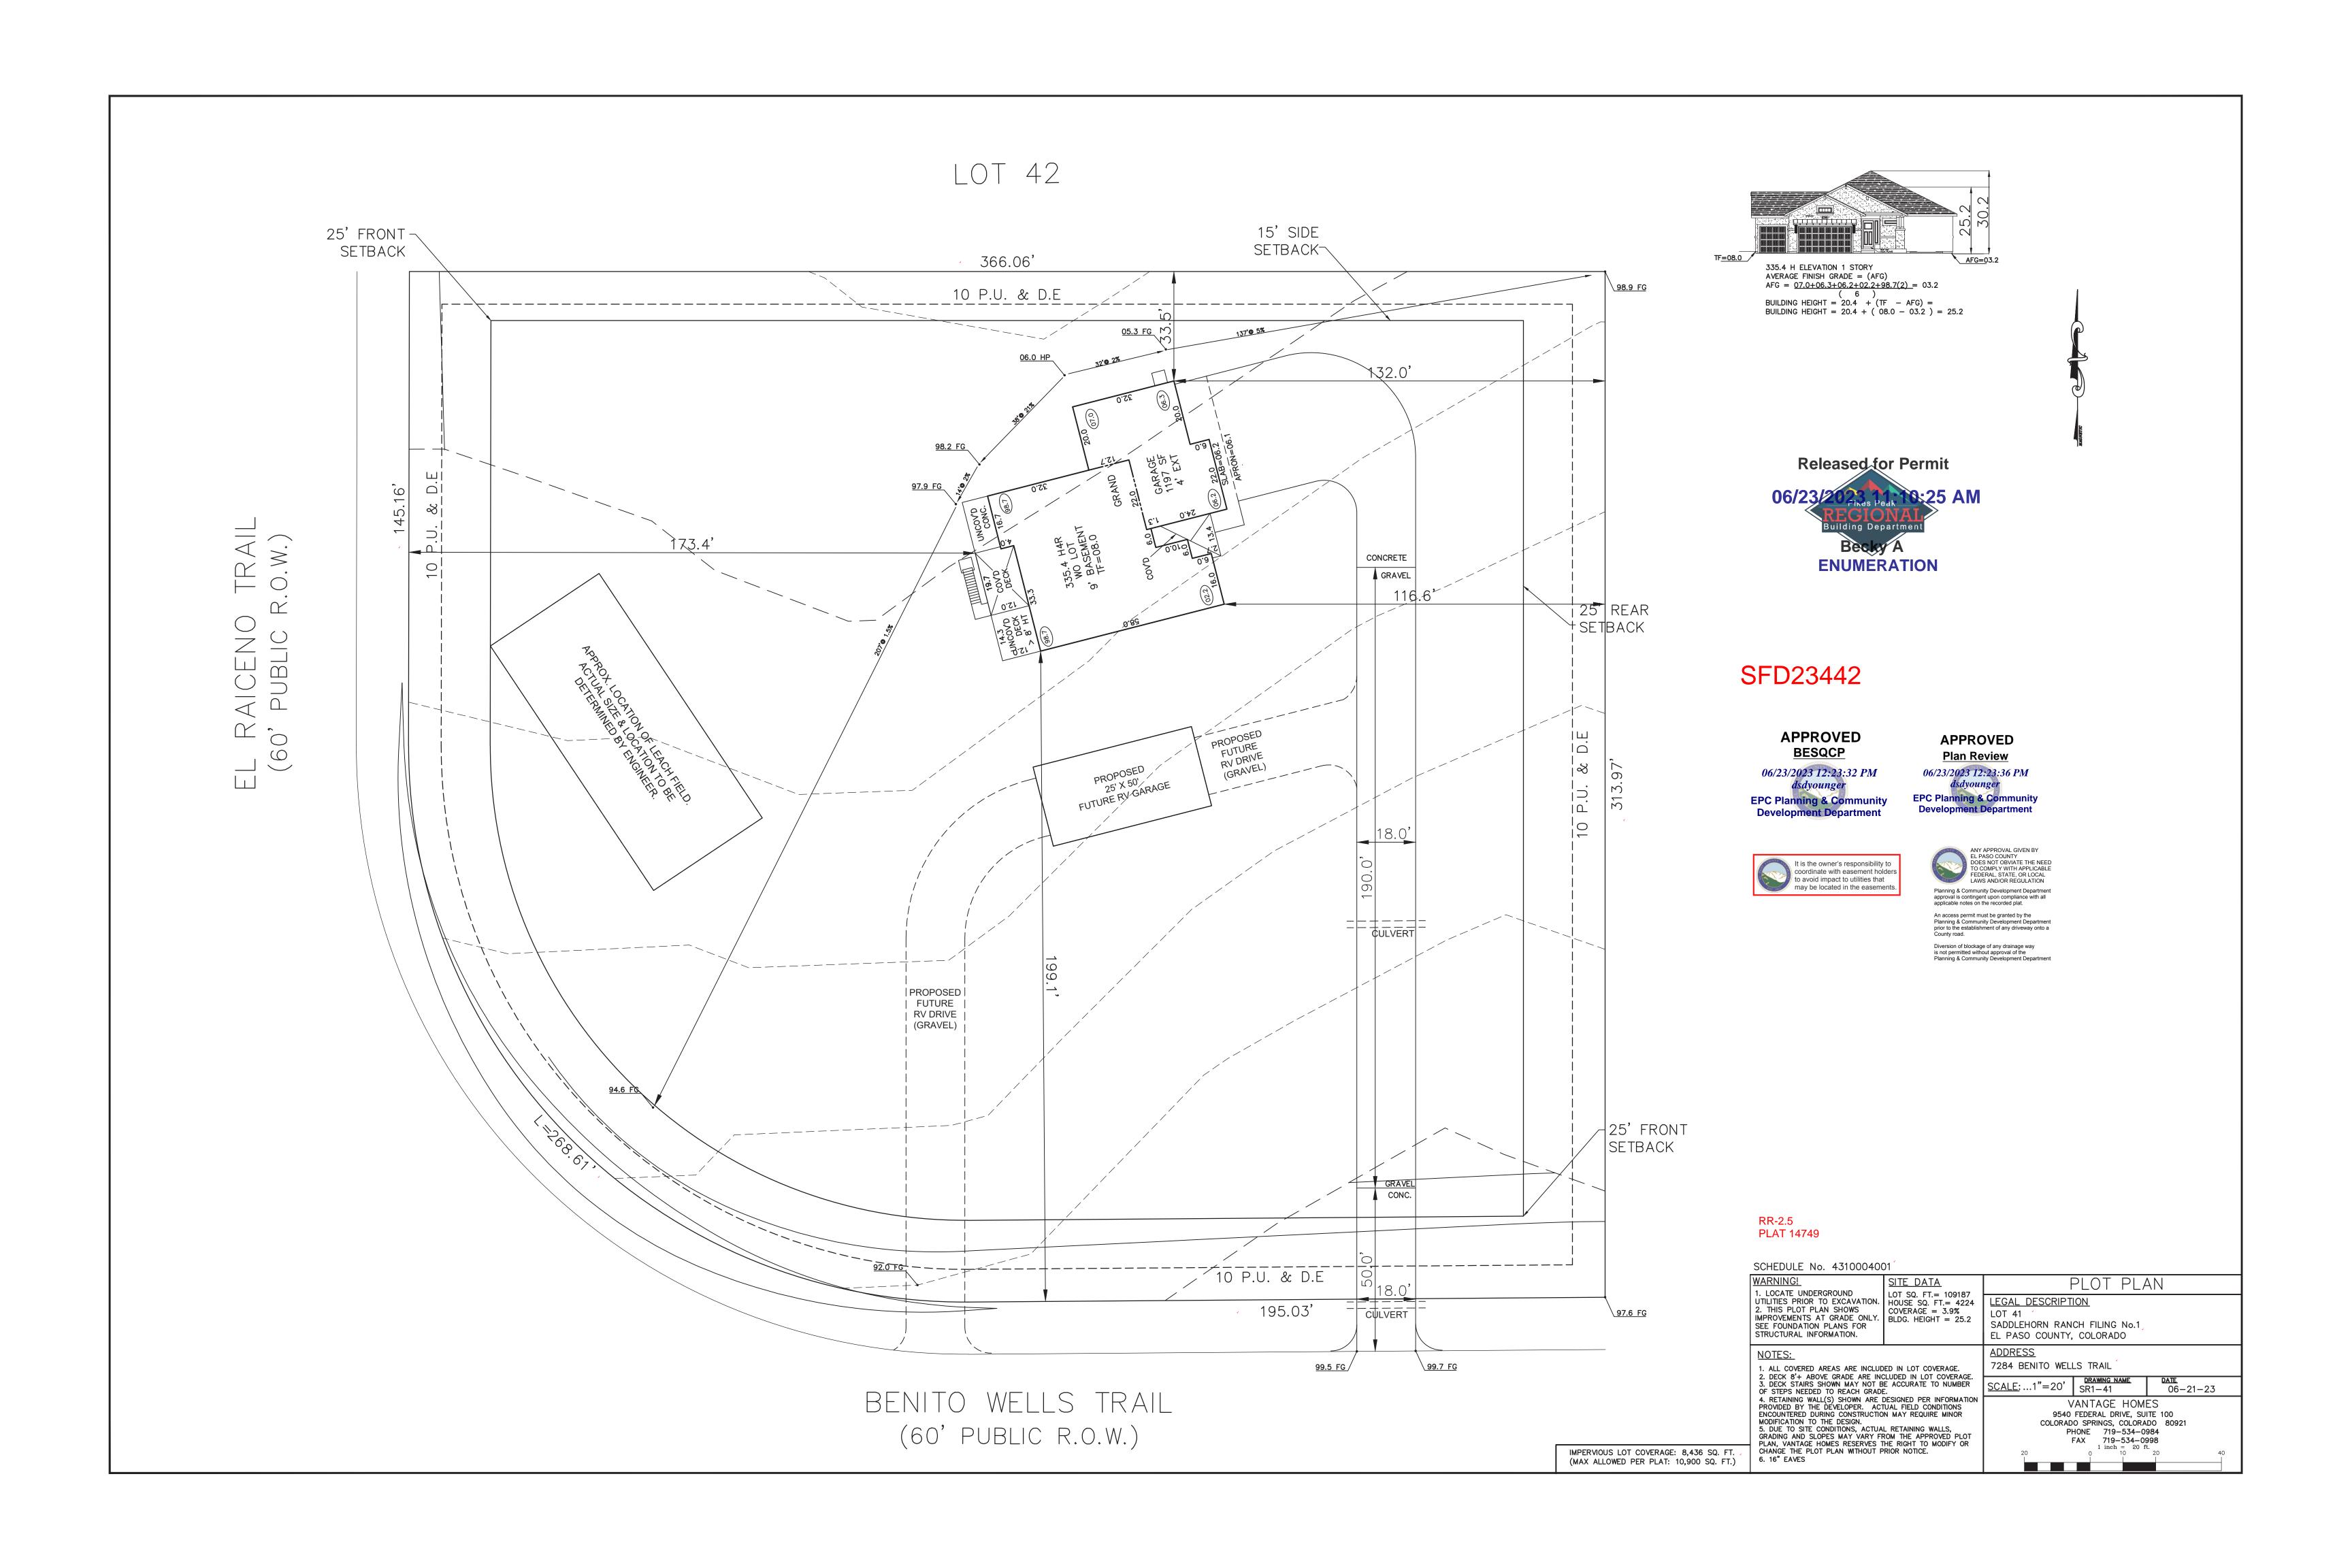

## SITE

2023 PPRBC 2021 IECC Amended

Parcel: 4310004001

Address: 7284 BENITO WELLS TRL, PEYTON

**Description:** 

**RESIDENCE** 

Type of Unit:

| Garage        | 1325 |
|---------------|------|
| Lower Level 2 | 2454 |
| Main Level    | 2446 |

6225 Total Square Feet