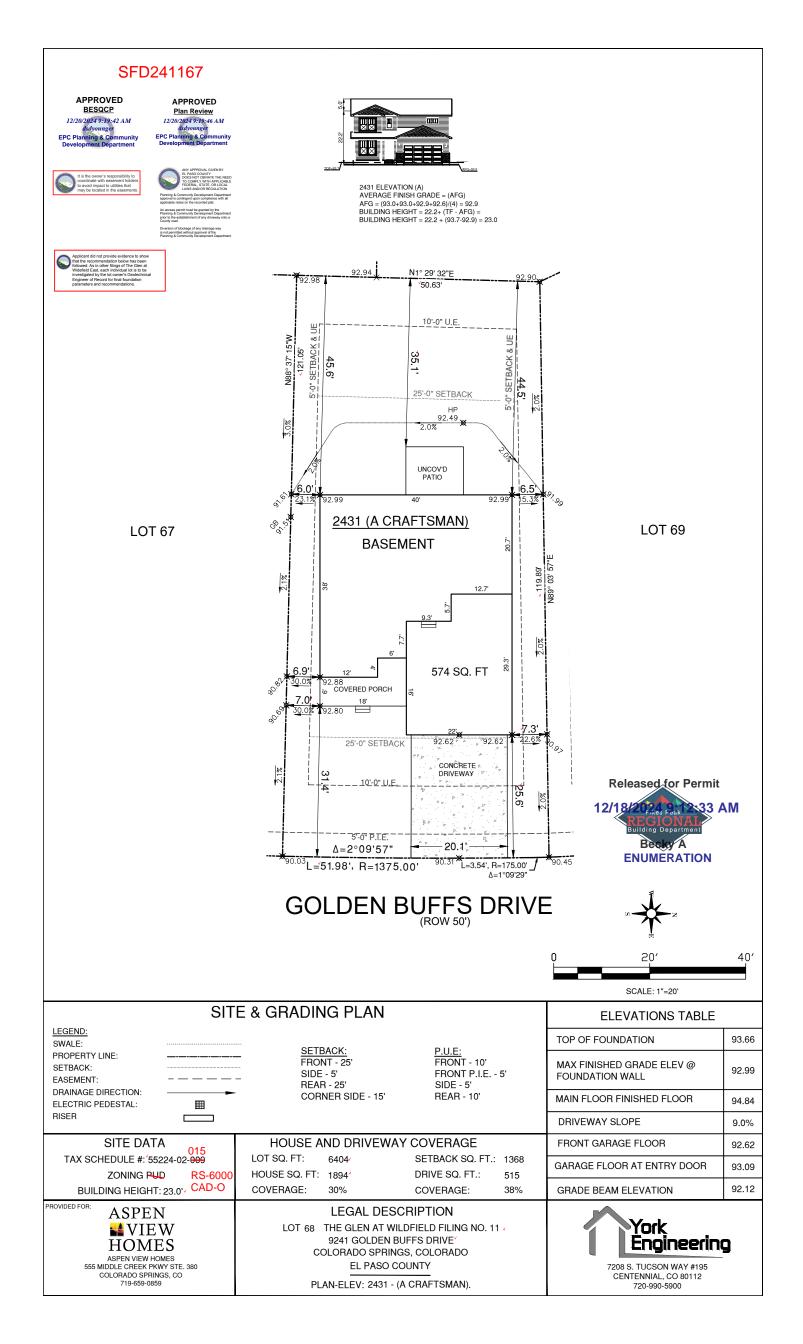

## SITE

#### Parcel: 5522402015

# Address: 9241 GOLDEN BUFFS DR, COLORADO SPRINGS

Received: 18-Dec-2024 (1

(BECKYA)

#### RESIDENCE

Type of Unit:

Garage Lower Level 2 Main Level Upper Level 1

1978 1188

574

1243

4983 Total Square Feet

| <b>Required PPRBD</b> | Departments | (2) |
|-----------------------|-------------|-----|
|-----------------------|-------------|-----|

Enumeration

APPROVED

BECKYA

12/18/2024 9:12:58 AM

Floodplain

(N/A) RBD GIS

### **Required Outside Departments (1)**

**County Zoning** 

APPROVED Plan Review

12/20/2024 9:20:40 AM

dsdyounger EPC Planning & Community Development Department

Release of this plan does not preclude compliance with all applicable codes, ordinances and other pertinent regulations. This plan set must be present on the job site for every inspection.