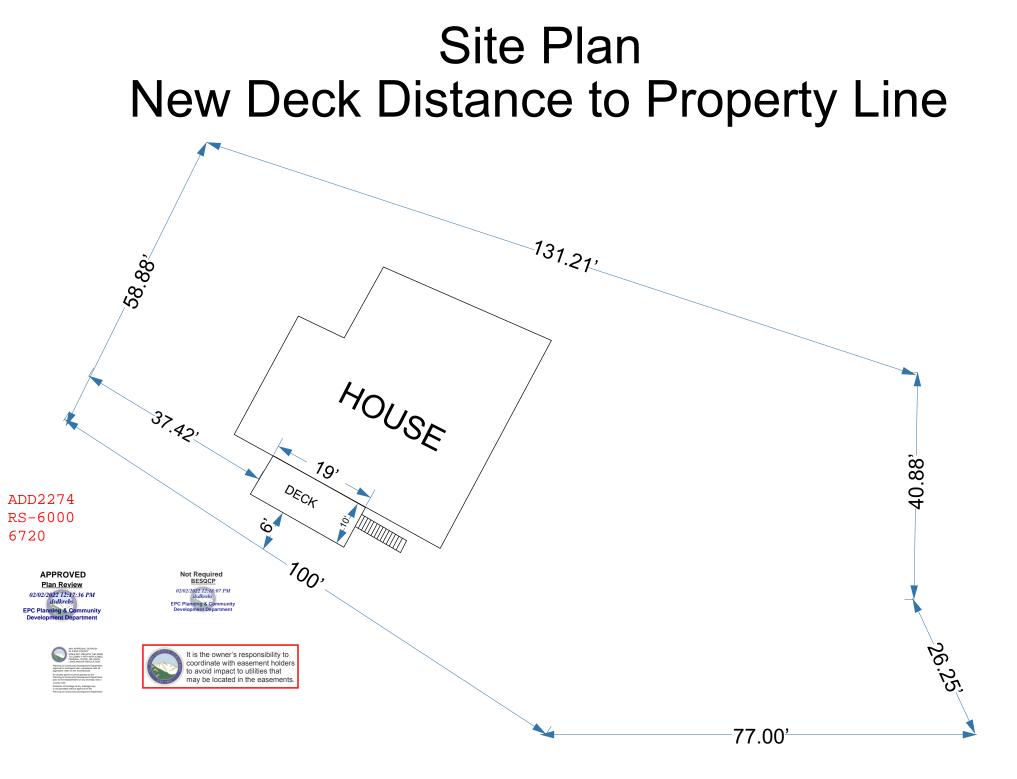

# RESIDENTIAL



## 2017 PPRBC

Parcel: 5406107007

### Address: 6535 LINDAL DR, COLORADO SPRINGS

Received: 12-Jan-2022 (AUS

(AUSTINK)

### **Description:**

### **DECK - NEW**

Contractor: HOMEOWNER

Type of Unit:

### **Required PPRBD Departments (2)**

Floodplain (N/A) RBD GIS Construction Released for Permit 01/21/2022 4:45:22 PM Pikes Peak RECTONAL Building Department CGieck CONSTRUCTION

# **Required Outside Departments (1)**



Release of this plan does not preclude compliance with all applicable codes, ordinances and other pertinent regulations. This plan set must be present on the job site for every inspection.