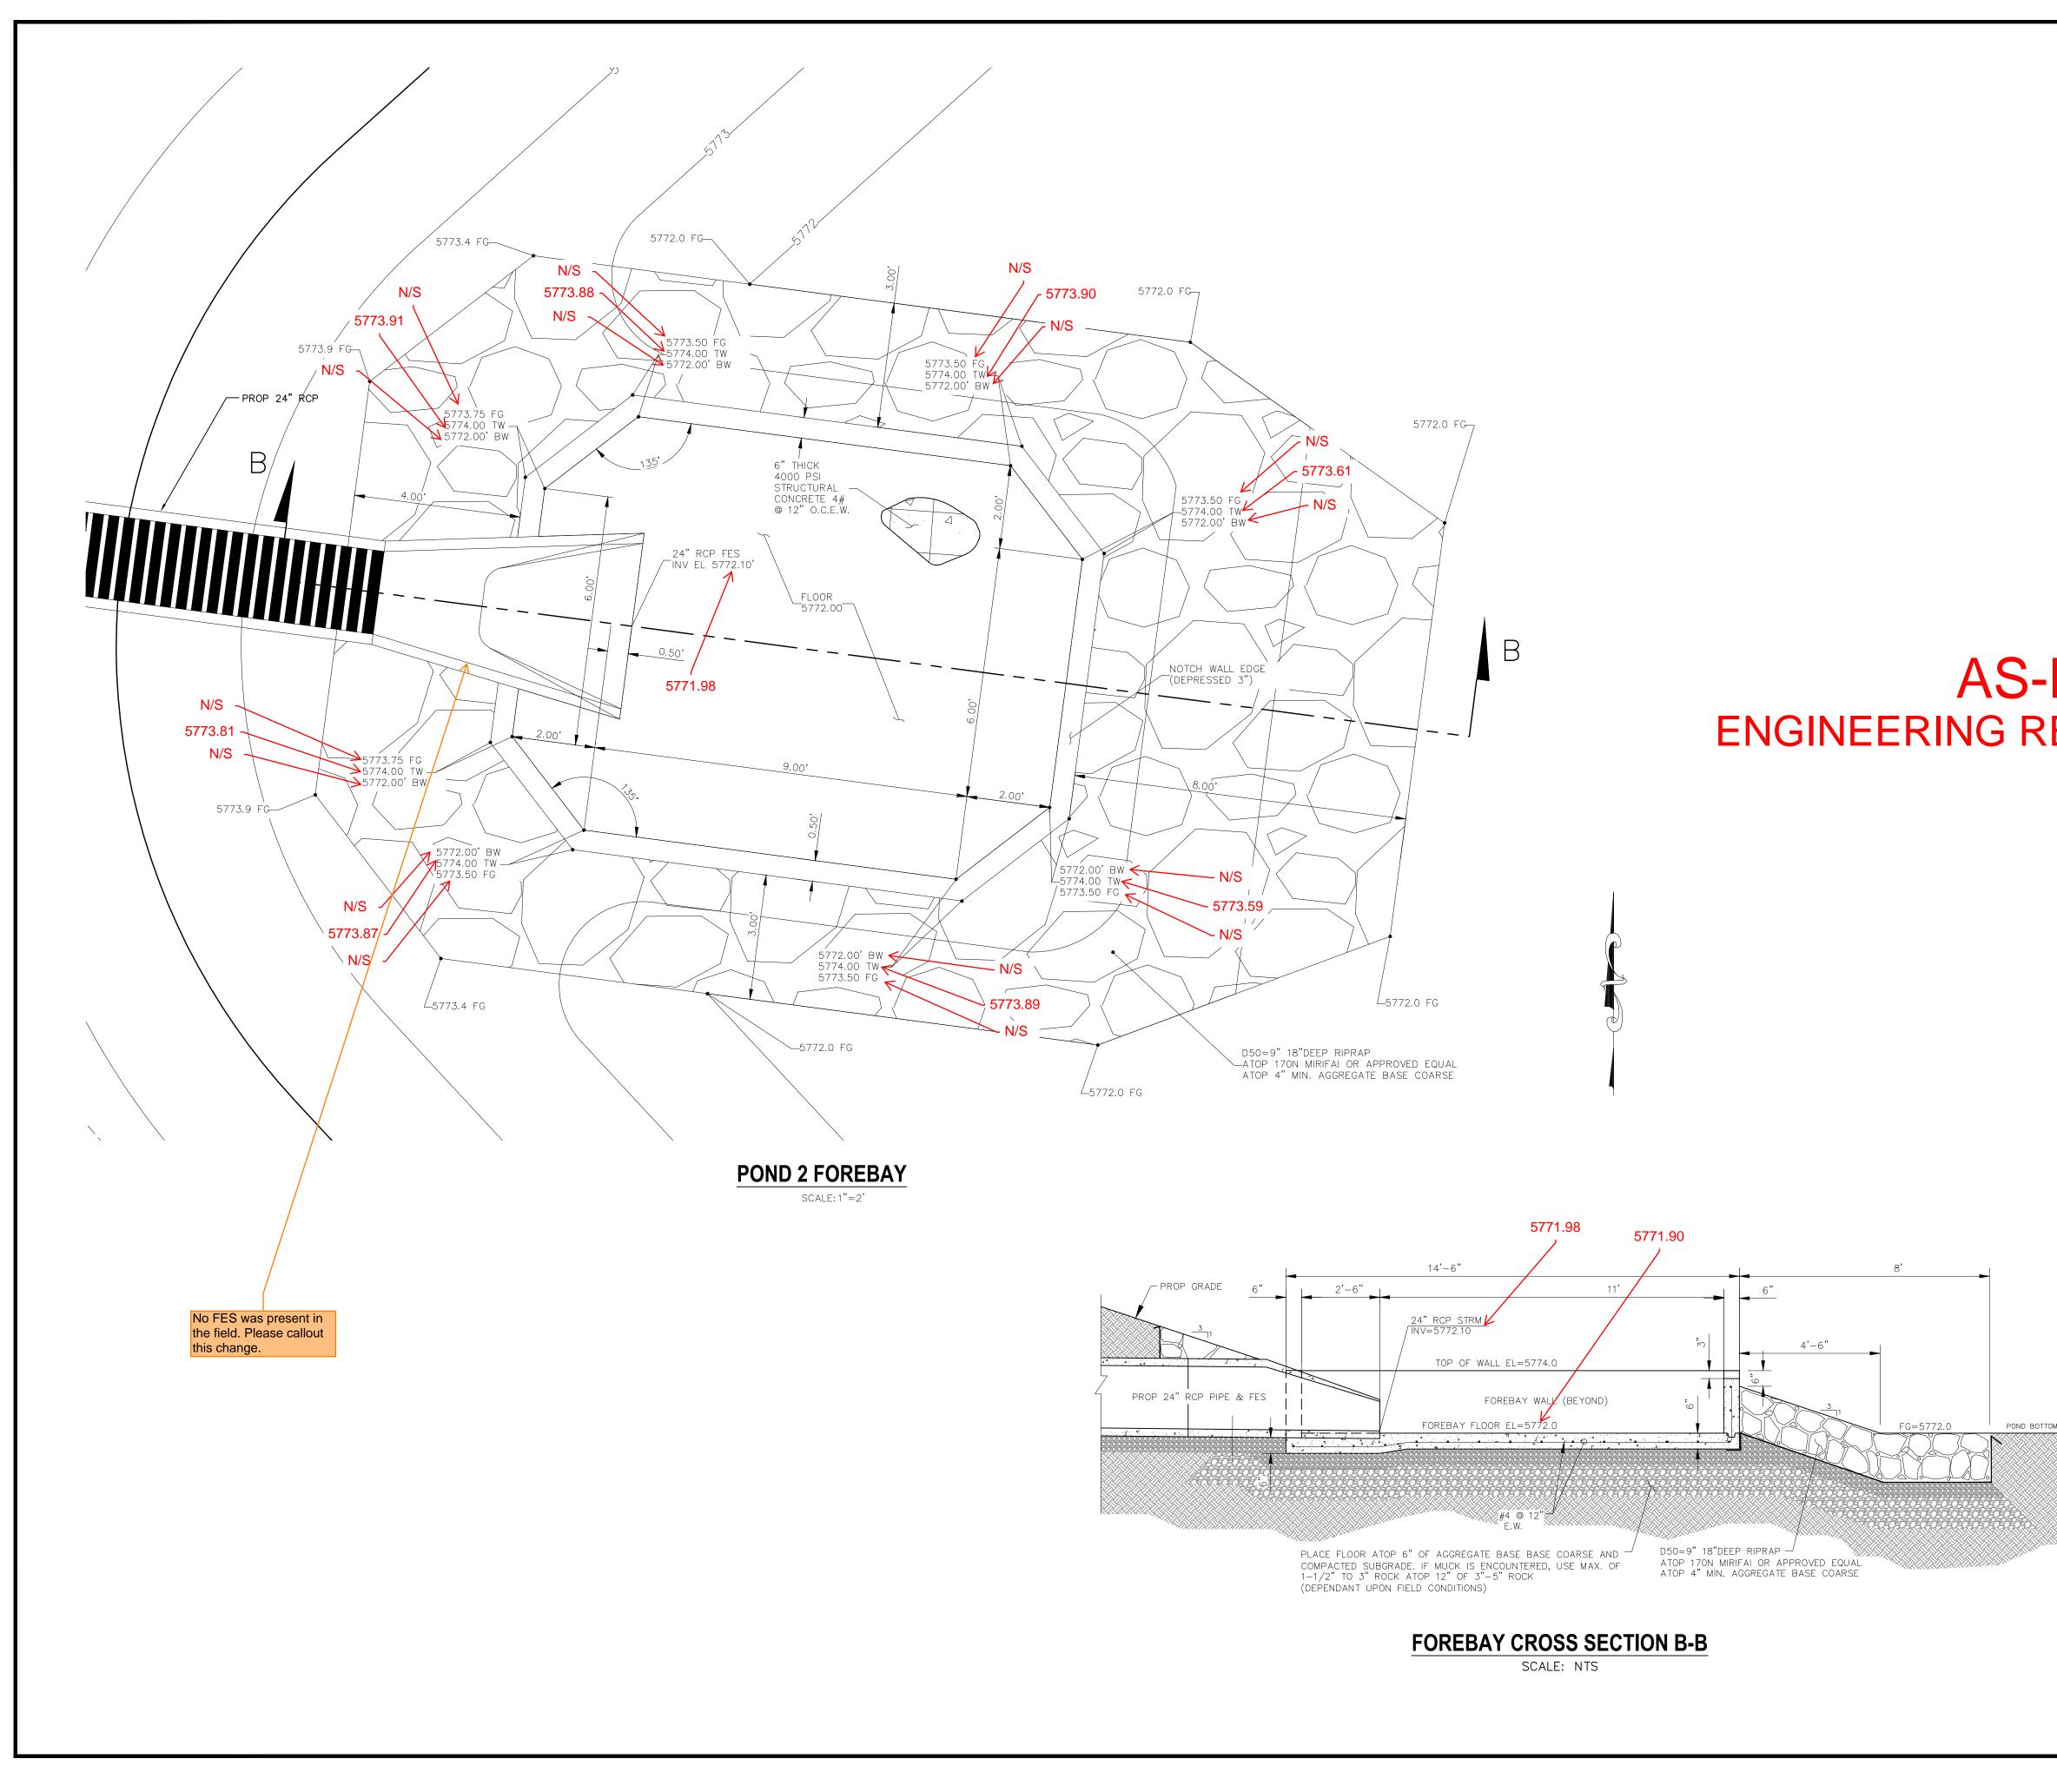

## SHEET INDEX

| SHEET | 1 | TITLE SHEET                  |
|-------|---|------------------------------|
| SHEET | 2 | STORM SEWER GENERAL NOTES    |
| SHEET | 3 | STORM SEWER PLAN AND PROFILE |
| SHEET | 4 | STORM SEWER DETAILS          |
| SHEET | 5 | POND 1 DETAILS               |
| SHEET | 6 | POND 1 FOREBAY DETAILS       |
| SHEET | 7 | POND 2 DETAILS               |
| SHEET | 8 | POND 2 FOREBAY DETAILS       |
| SHEET | 9 | BMP AS BUILT                 |