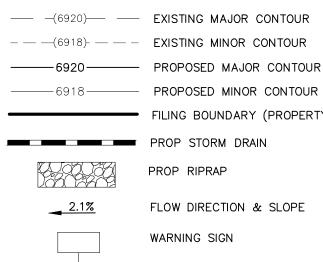

#### **RIPRAP NOTES:**

- 1. RIPRAP USED SHALL BE THE TYPE DESIGNATED ON THE DRAWINGS AND SHALL CONFORM TO TABLE SHOWN ON SHEET BMP03.
- 2. THE RIPRAP DESIGNATION AND TOTAL THICKNESS OF RIPRAP SHALL BE AS SHOWN ON THE DRAWINGS. THE MAXIMUM STONE SIZE SHALL NOT LARGER THAN THE THICKNESS OF THE RIPRAP.
- 3. NEITHER WIDTH NOR THICKNESS OF A SINGLE STONE OF RIPRAP SHALL BE LESS THAN ONE-THIRD (3) OF ITS LENGTH.
- 4. THE SPECIFIC GRAVITY OF THE RIPRAP SHALL BE TWO AND ONE-HALF (2.5) OR GREATER.
- 5. MINIMUM DENSITY FOR ACCEPTABLE RIPRAP SHALL BE ONE HUNDRED AND SIXTY FIVE (165) POUNDS PER CUBIC FOOT.
- 6. RIPRAP SPECIFIC GRAVITY SHALL BE ACCORDING TO THE BULK-SATURATED, SURFACE-DRY BASIS, IN ACCORDANCE WITH AASHTO T85.
- 7. BROKEN CONCRETE OR ASPHALT PAVEMENT SHALL NOT BE ACCEPTABLE FOR USE IN THE WORK.
- 8. ROUNDED RIPRAP (RIVER ROCK) IS NOT ACCEPTABLE, UNLESS SPECIFICALLY DESIGNATED ON THE DRAWINGS.