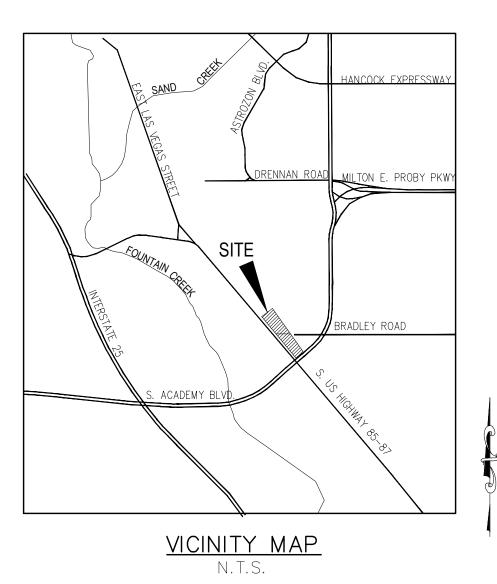

# BRADLEY POINT FILING NO. 1 COUNTY OF EL PASO, STATE OF COLORADO **CONSTRUCTION PLANS**

SEPTEMBER 2023