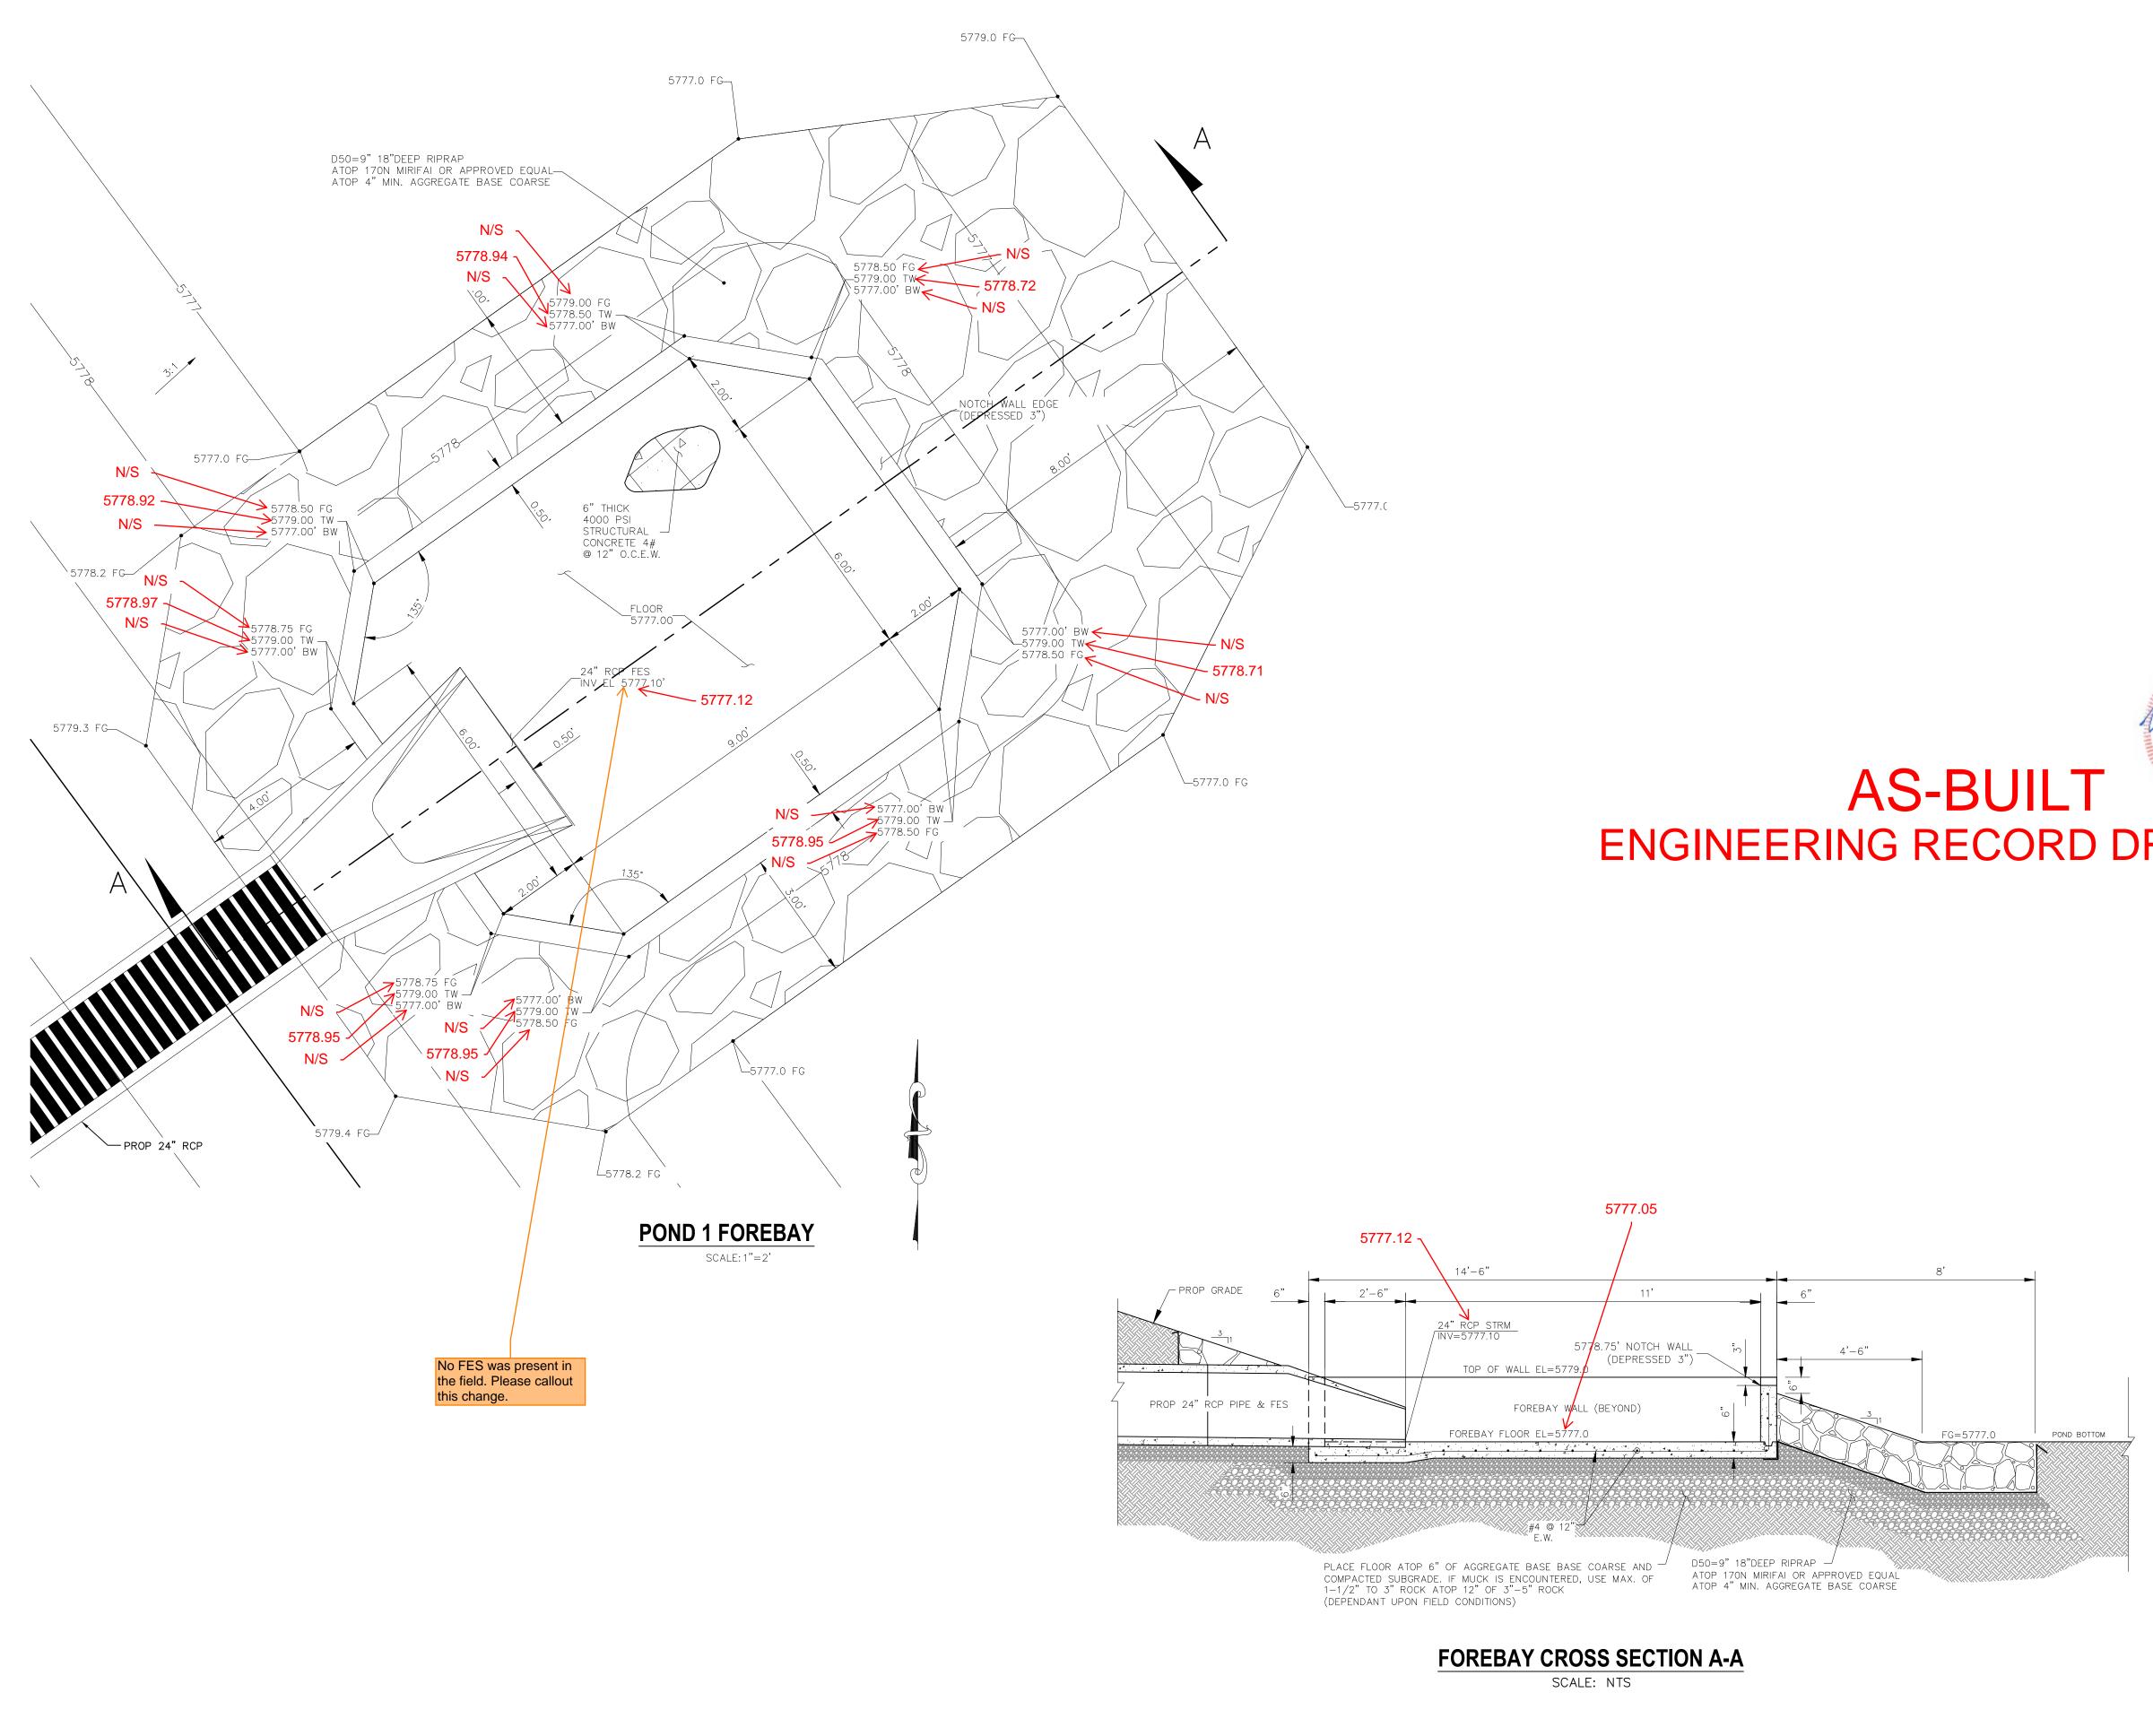

| CIVIL CONSULTANTS, INC. |                                               | DESIGNED BY: DM N/A DRAWN BY: CLP VERTICAL: SHEET 4 OF 8 CHECKED BY: DM N/A | ST02 |

EL PASO COUNTY FILE NO. SF-21-002







|                | FOR LOCATIN<br>& MARKING<br>GAS,<br>ELECTRIC,<br>WATER &<br>TELEPHONE<br>LINES<br>FOR BURIED UTILITY INFORMATION<br>48 HRS BEFORE YOU DIO<br>CALL 1–800–922–1987 | D. 1<br>LS<br><sup>0023</sup><br>BMP02                                                                                                                                                                                                                                                                                                                                                                                                                                                                                                                                              |
|----------------|------------------------------