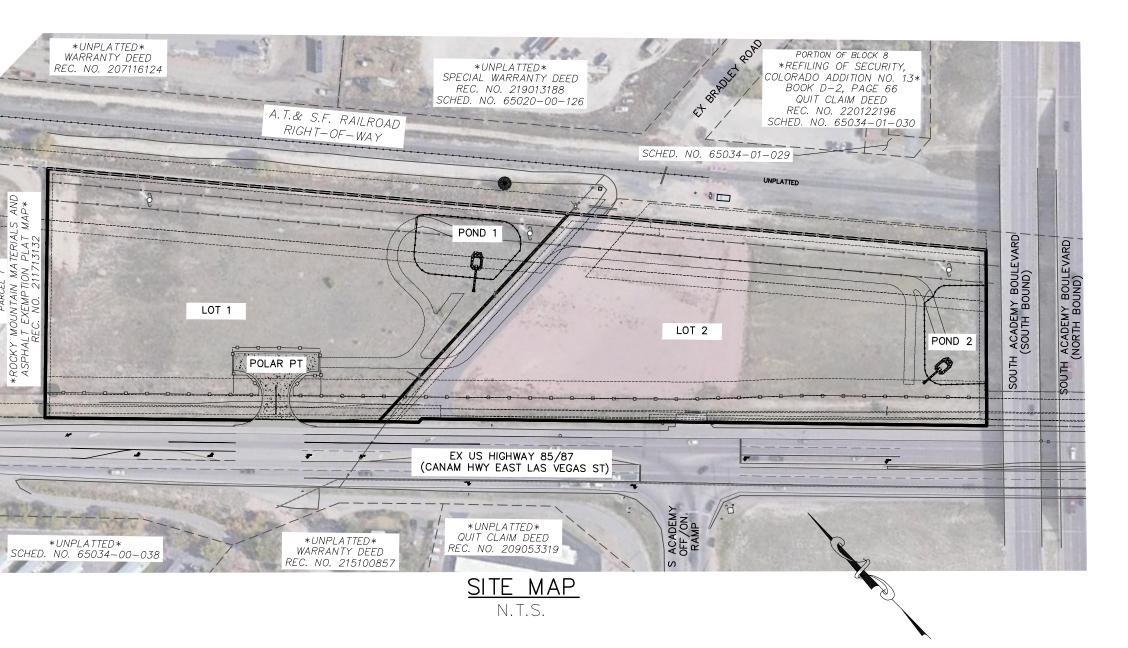

# BRADLEY POINT FILING NO. 1 COUNTY OF EL PASO, STATE OF COLORADO **CONSTRUCTION PLANS**

SEPTEMBER 2023