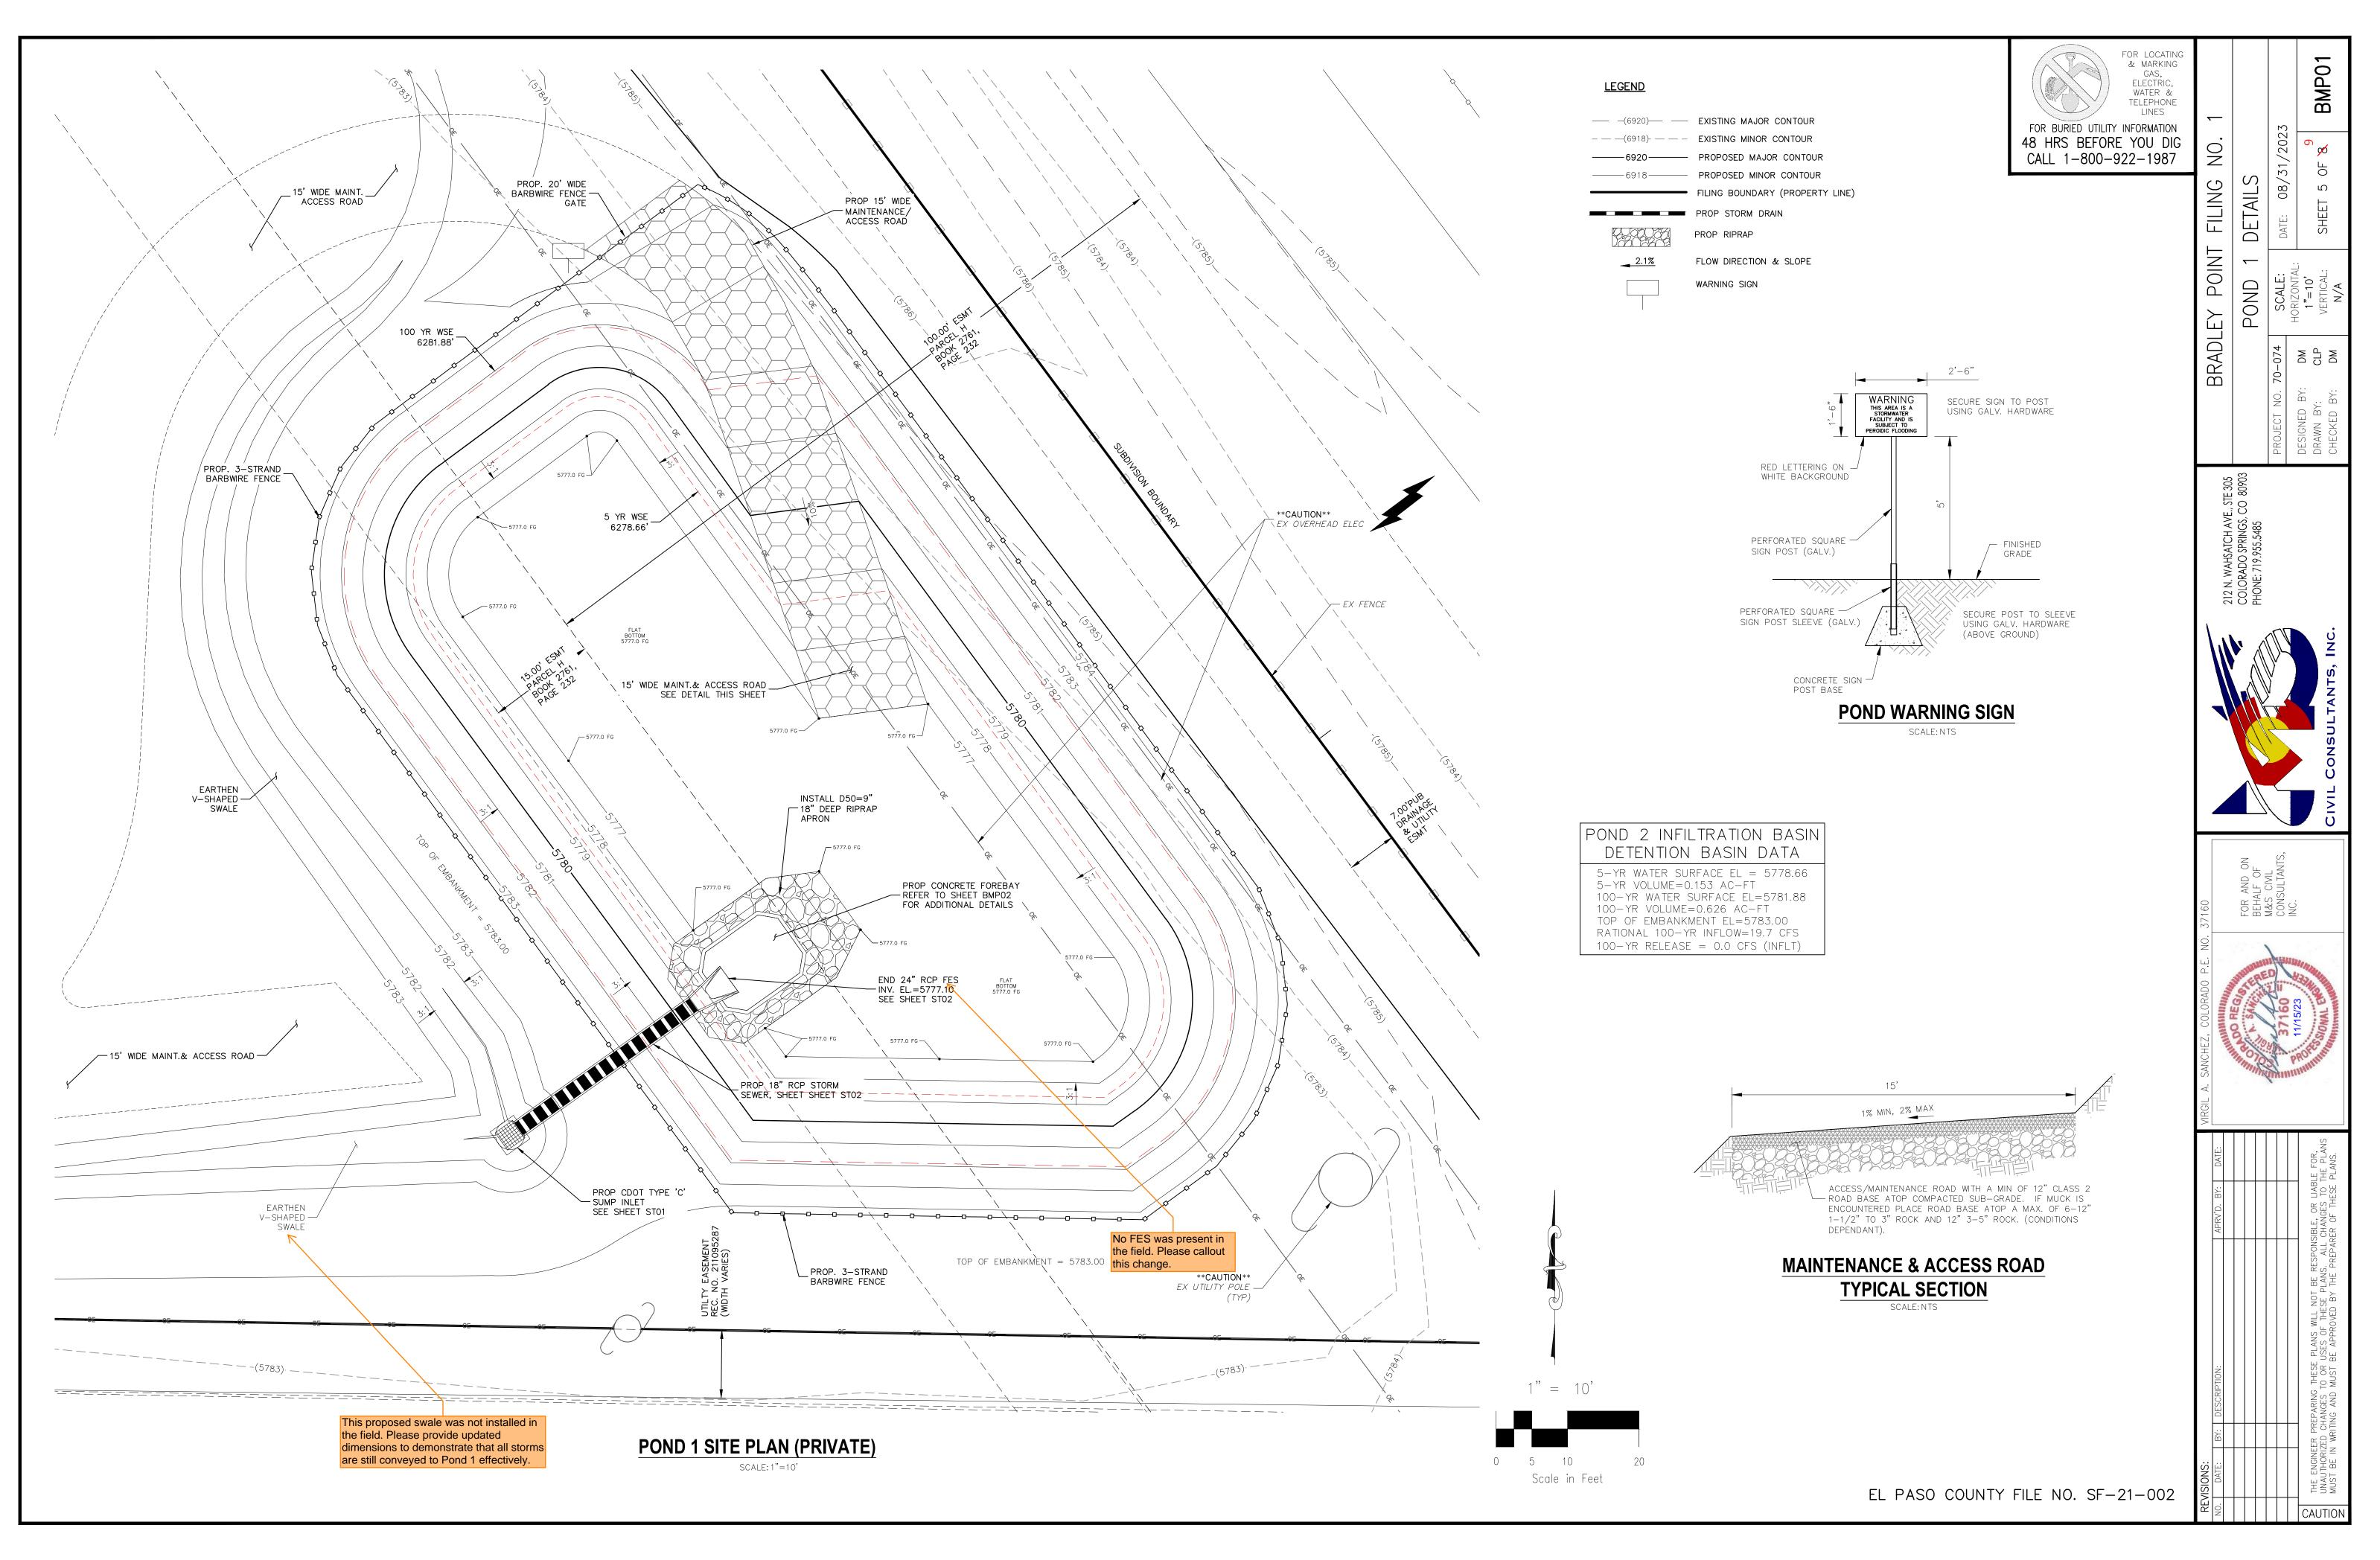

| CIVIL CONSULTANTS, INC. |                                               | DESIGNED BY: DM N/A DRAWN BY: CLP VERTICAL: SHEET 4 OF 8 CHECKED BY: DM N/A | ST02 |

EL PASO COUNTY FILE NO. SF-21-002







|                | FOR LOCATIN<br>& MARKING<br>GAS,<br>ELECTRIC,<br>WATER &<br>TELEPHONE<br>LINES<br>FOR BURIED UTILITY INFORMATION<br>48 HRS BEFORE YOU DIO<br>CALL 1–800–922–1987 | D. 1<br>LS<br><sup>0023</sup><br>BMP02                                                                                                                                                                                                                                                                                                                                                                                                                                                                                                                                              |
|----------------|----------------------------