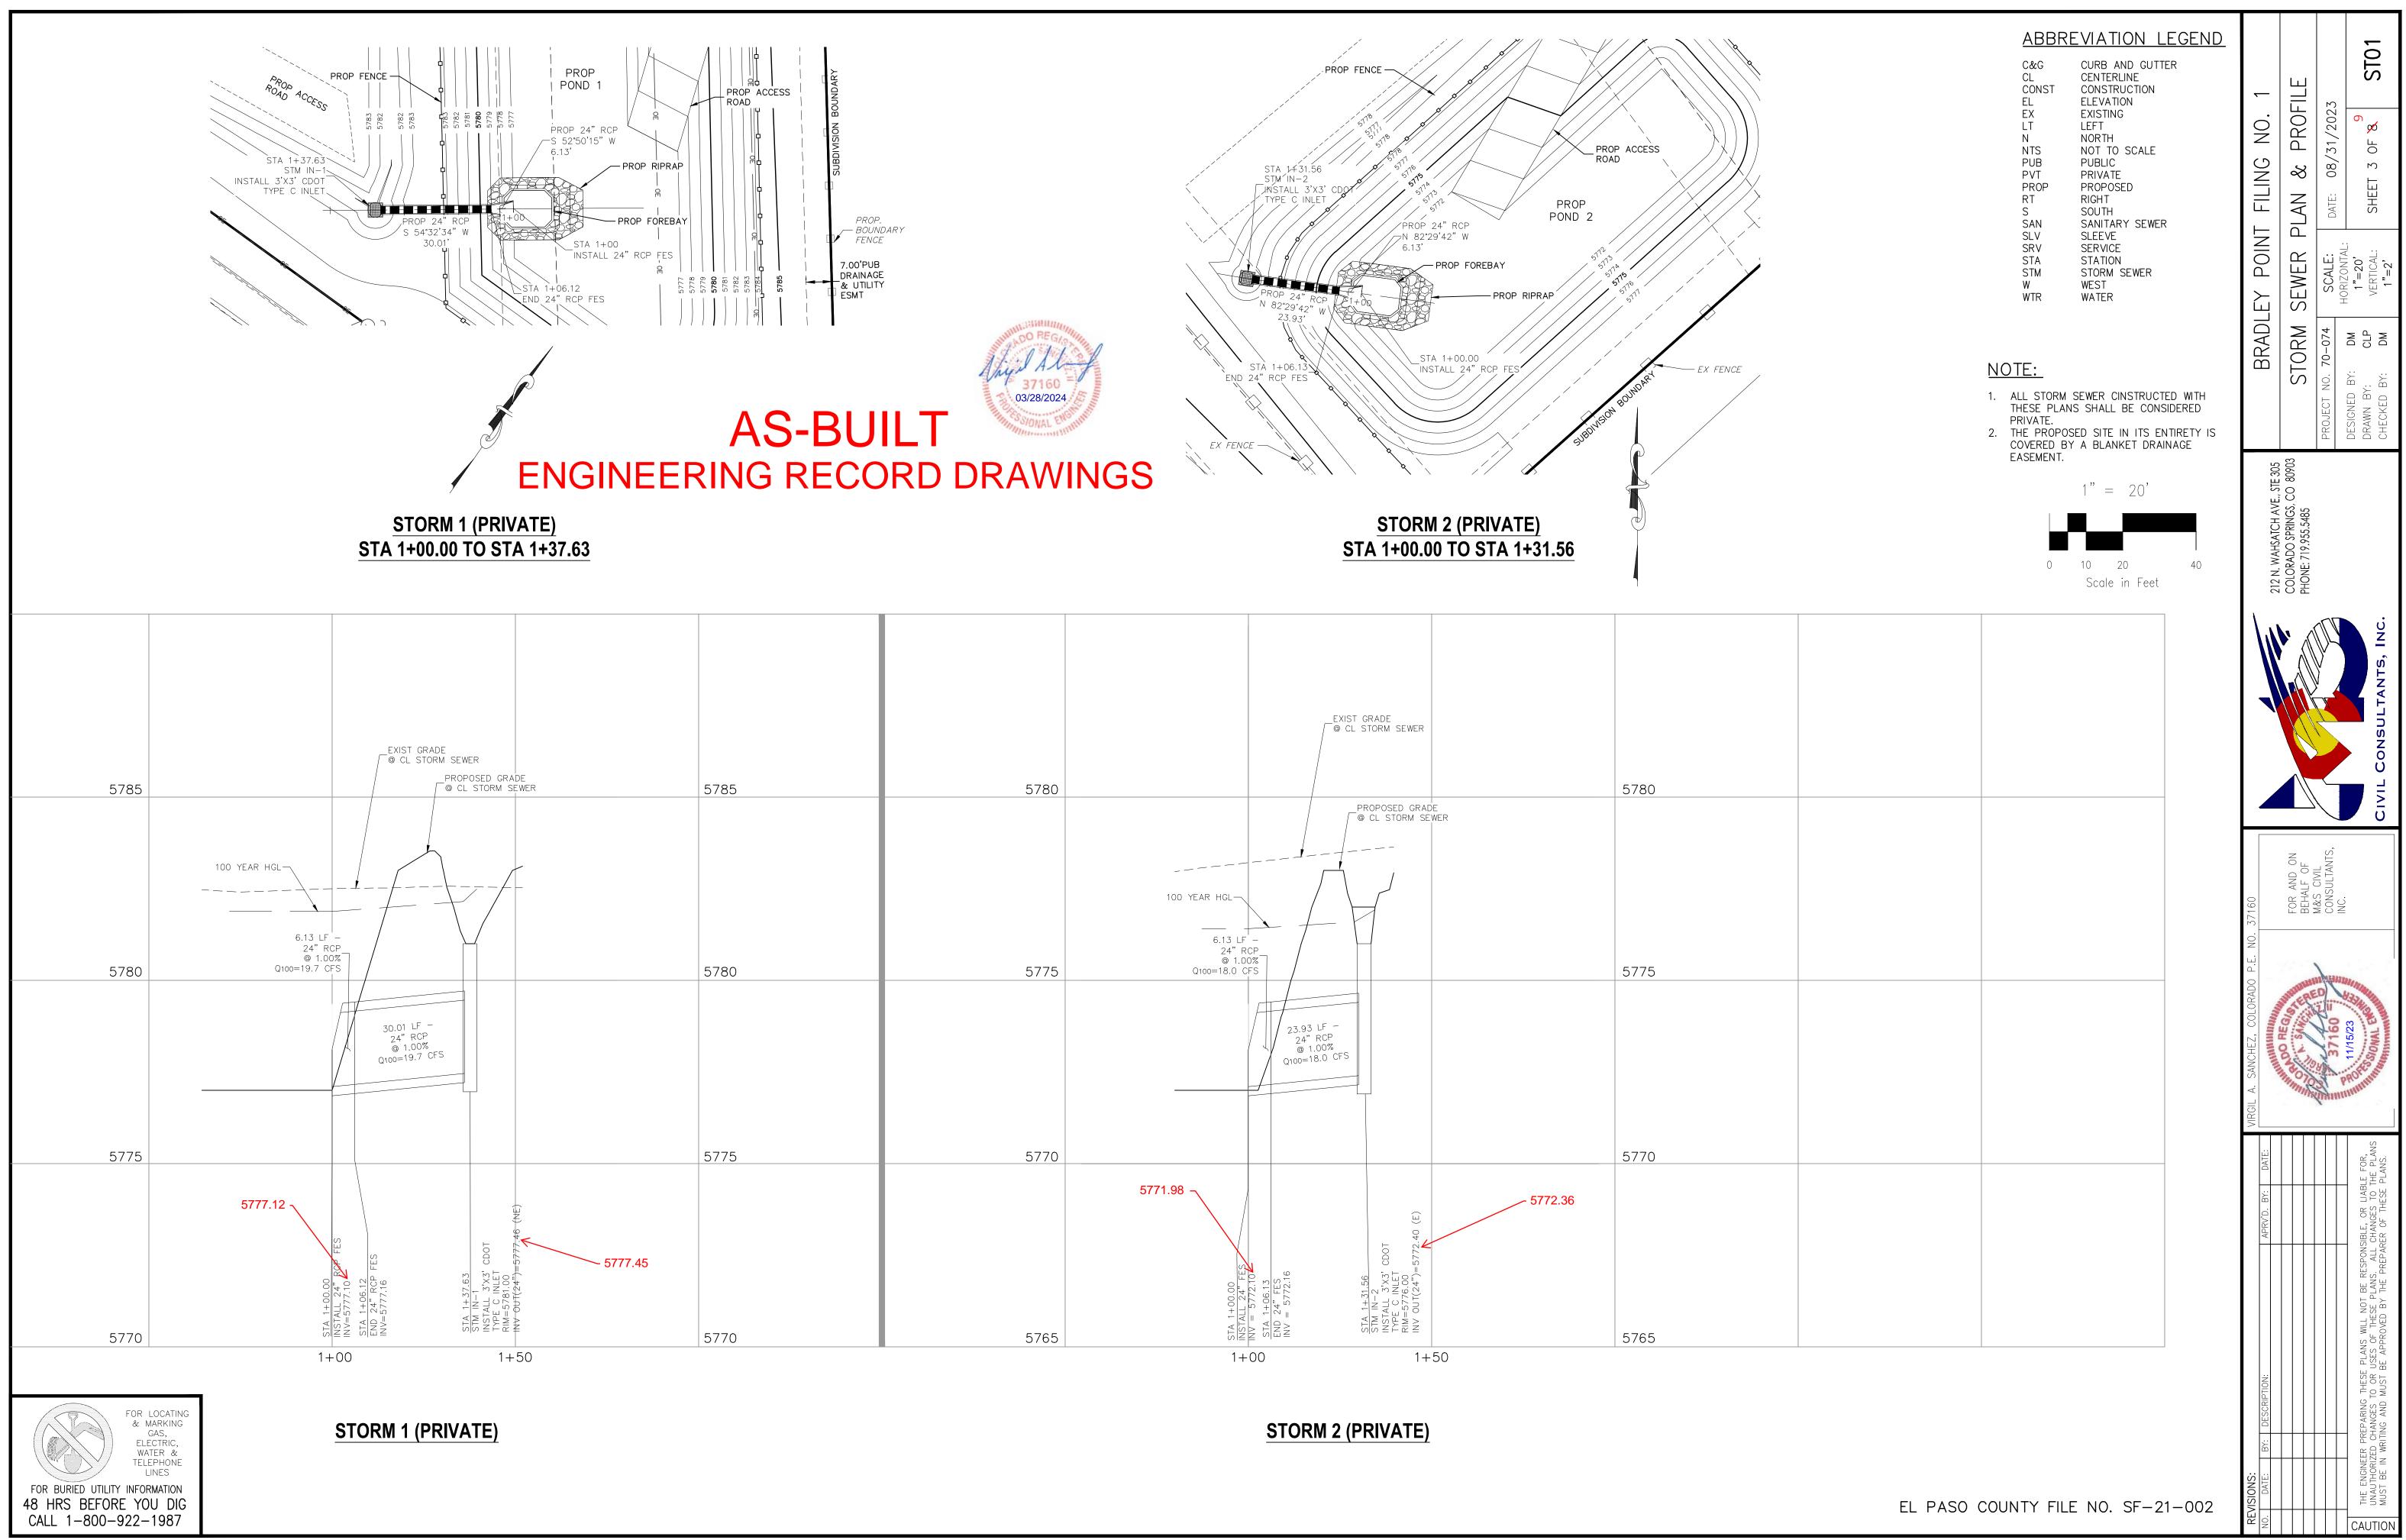

#### STORM SEWER GENERAL NOTES

- 1. ALL STATIONING IS ALONG STORM SEWER CENTERLINE UNLESS OTHERWISE INDICATED. ALL ELEVATIONS ARE INVERT UNLESS OTHERWISE INDICATED.
- 2. JOINTS SHALL BE IN ACCORDANCE WITH ASTM C443 "STANDARD SPECIFICATIONS FOR JOINTS FOR CIRCULAR CONCRETE SEWER AND CULVERT PIPE USING RUBBER GASKET." IN NO CASE SHALL THE MAXIMUM JOINT OPENING FOR STRAIGHT ALIGNMENT EXCEED 1 INCH OR ONE AND ONE-HALF INCH ON CURVED ALIGNMENT.
- 3. INLET DIMENSIONS SHOWN ON PLANS REFER TO DISTANCES FROM INSIDE FACES OF BOX BETWEEN THE WIDTHS AND LENGTHS.
- 4. ALL REINFORCED CONCRETE PIPE STORM SEWER SHALL BE A MINIMUM OF CLASS III.
- 5. SINCE ALL PIPE ENTRIES INTO THE BASE ARE VARIABLE, THE DIMENSIONS SHOWN ARE TYPICAL. ACTUAL DIMENSIONS AND QUANTITIES FOR CONCRETE AND REINFORCEMENT SHALL BE AS REQUIRED IN THE WORK.
- 6. ALL REINFORCING STEEL SHALL HAVE A MINIMUM YIELD STRENGTH OF 60,000 PSI. VERTICAL STEEL SHALL BE PLACED AT 🤤 OF WALL. ALL BARS SHALL HAVE A 2" MINIMUM CLEARANCE.
- 7. FLOW CHANNELS AND INVERTS SHALL BE FORMED BY SHAPING WITH CLASS B CONCRETE OR APPROVED GROUT.
- 8. CHECK WITH THE LOCAL GOVERNMENT AUTHORITY FOR ANY ADDITIONAL STORM SEWER SPECIFICATIONS, DETAILS, OR REGULATIONS.
- 9. THE CONTRACTOR SHALL PROVIDE SHOP DRAWINGS OF ALL PREFABRICATED STRUCTURES TO THE ENGINEER FOR REVIEW PRIOR TO INSTALLATION.