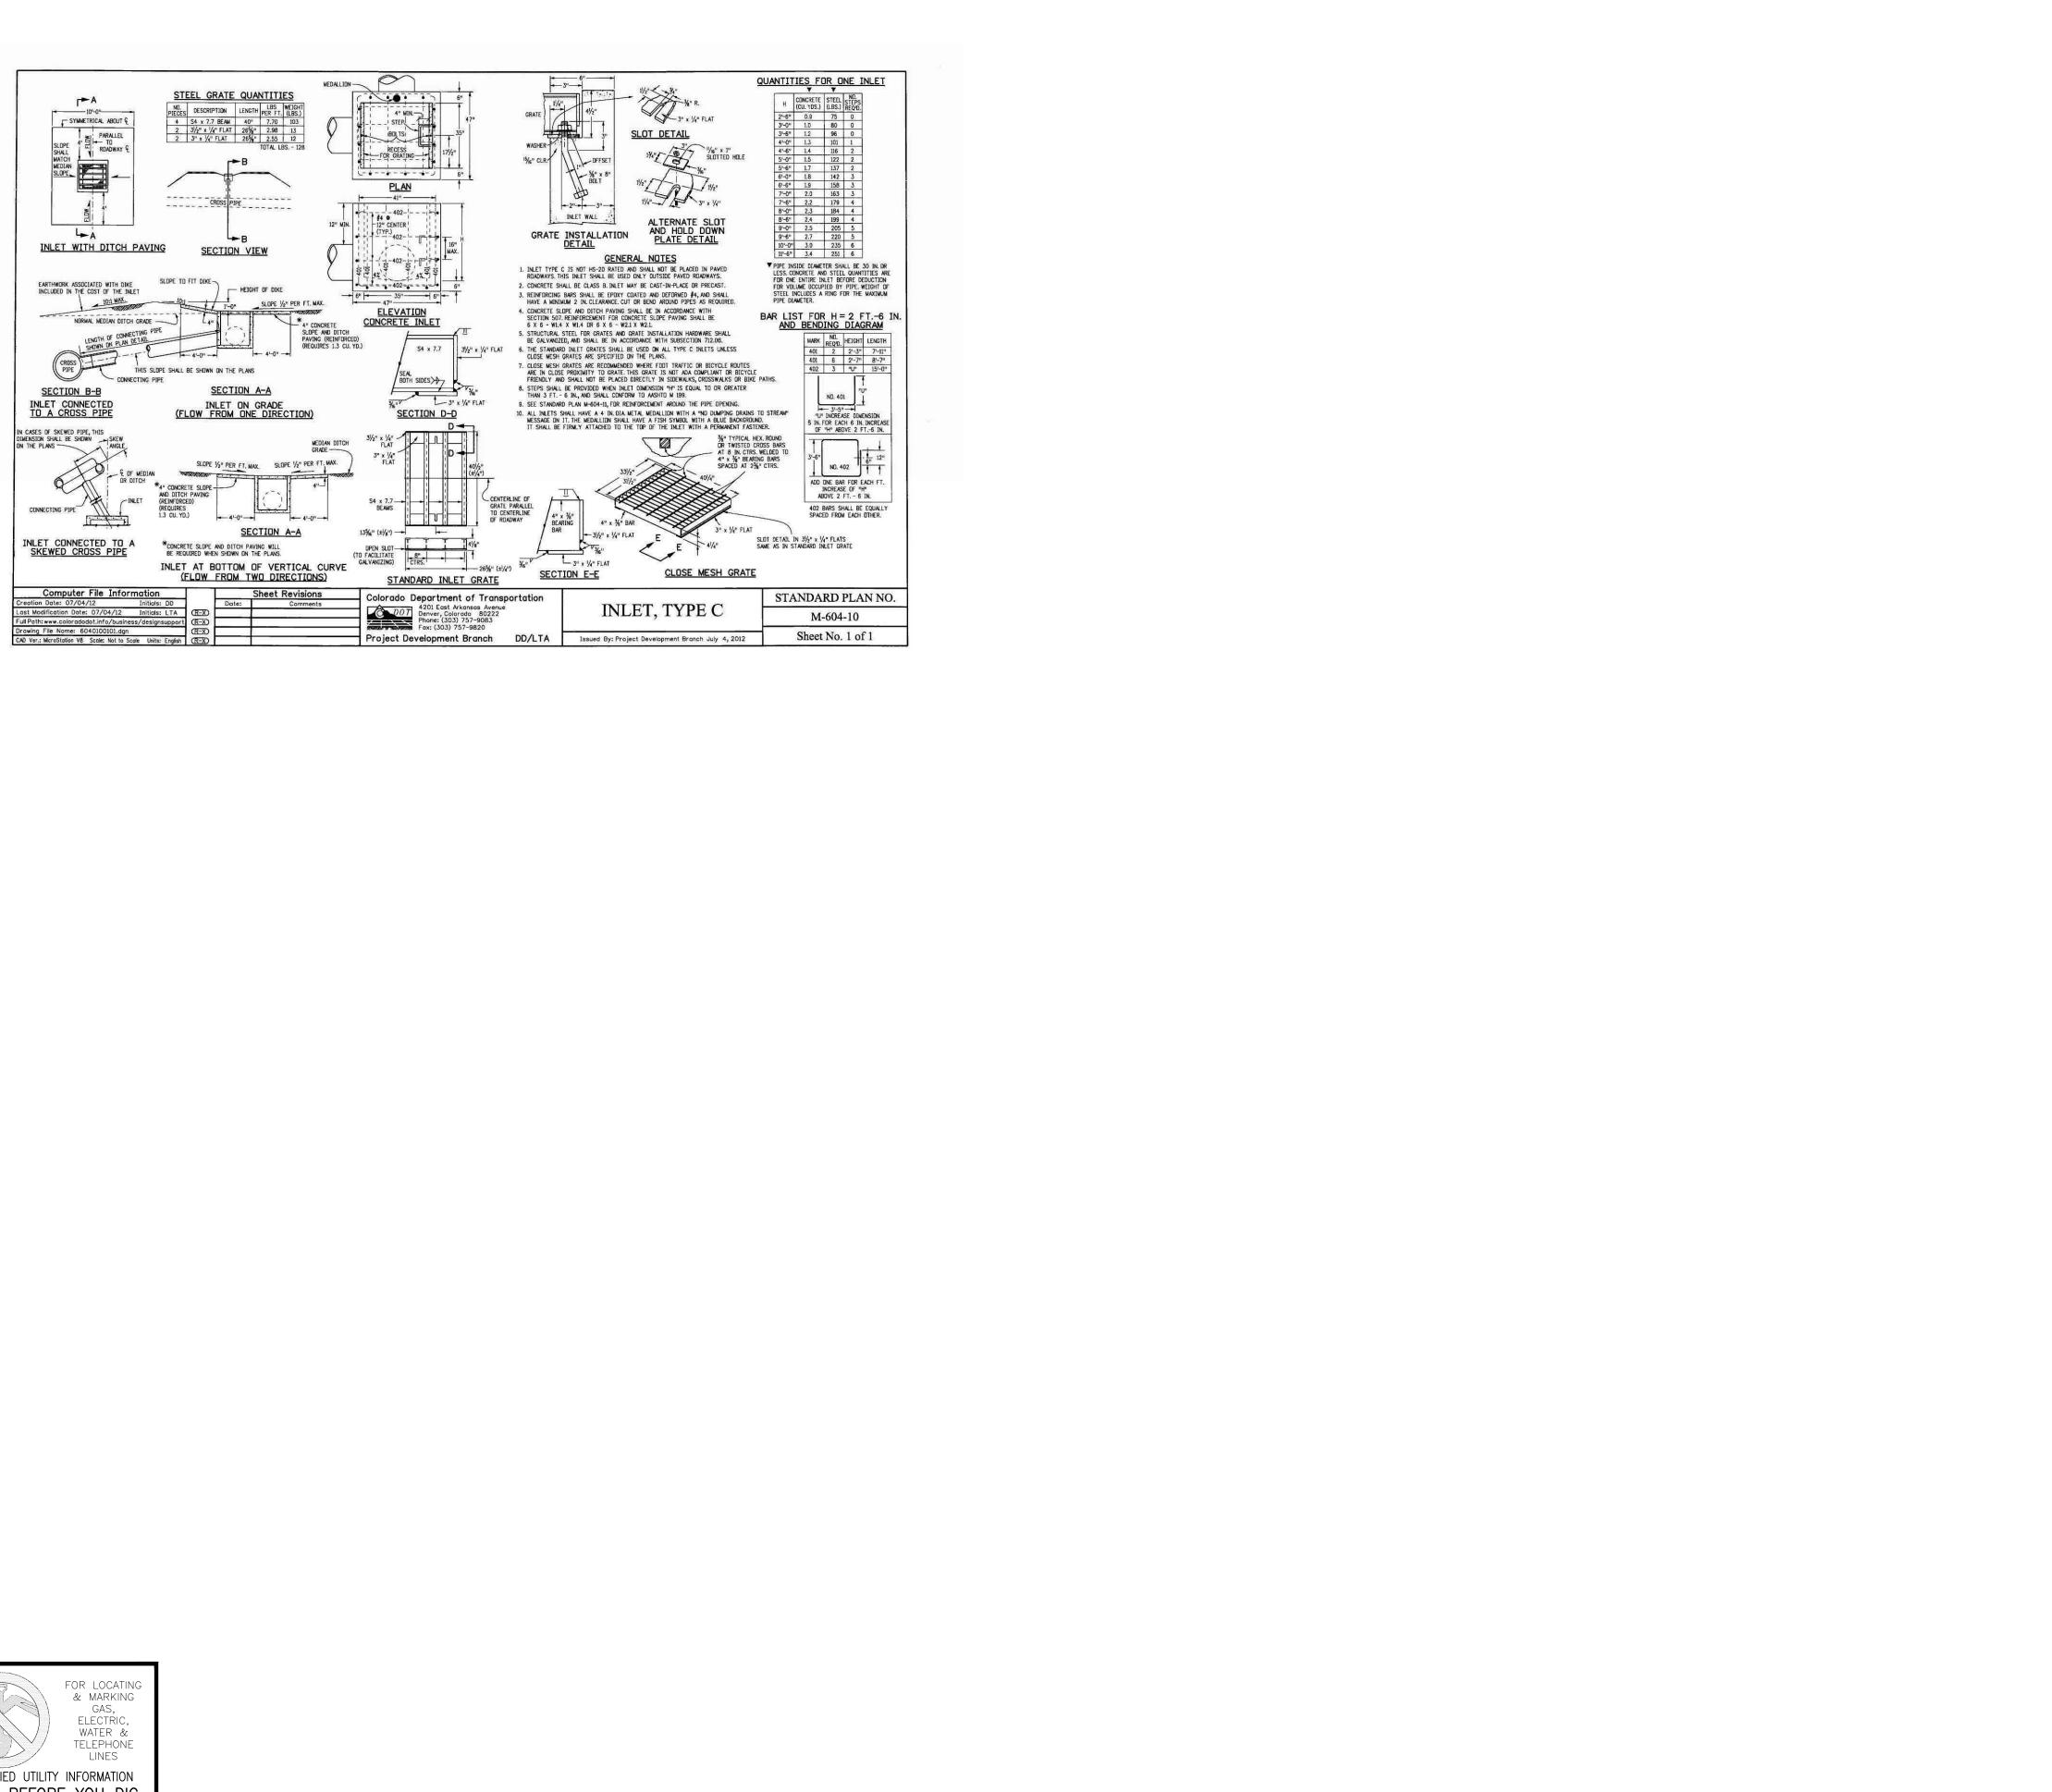

FOOTING EXCAVATIONS SHALL BE EXAMINED BY THE GEOTECHNICAL ENGINEER WITH A 24-HOUR MINIMUM NOTIFICATION FOR SOIL AND/OR CONCRETE TESTING. PLACEMENT OF CONCRETE IN THE ABSENCE OF TESTING SHALL BE COMPLETED AT THE SOLE RISK OF THE CONTRACTOR.
- 7. PRIOR TO THE PLACEMENT OF CONCRETE IN AREAS WHERE SOIL IS PRESENT, THE SOIL SHALL BE SCARIFIED TO A MINIMUM DEPTH OF 6-INCHES. THE MOISTURE CONTENT SHALL BE ADJUSTED TO WITHIN PLUS OR MINUS 2 PERCENT OF THE OPTIMUM MOISTURE CONTENT AND RECOMPACTED TO AT LEAST 95 PERCENT RELATIVE COMPACTION (AASHTO-T-180).

## ABBREVIATIONS

EC -- EPOXY COATED O.F. -- OUTSIDE FACE E.F. -- EACH FACE E.W. -- EACH WAY I.F. -- INSIDE FACE N.F. -- NEAR FACE T.O.C. -- TOP OF CONCRETE B.O.C. -- BOTTOM OF CONCRETE CONT. -- CONTINUOUS



EL PASO COUNTY FILE NO. SF-21-002







|            | REVISIONS:                         |                                                                                         |                                                                                                                                                                                                                                   | VIRGIL A. SANCHEZ, COLORADO P.E. NO. 37160