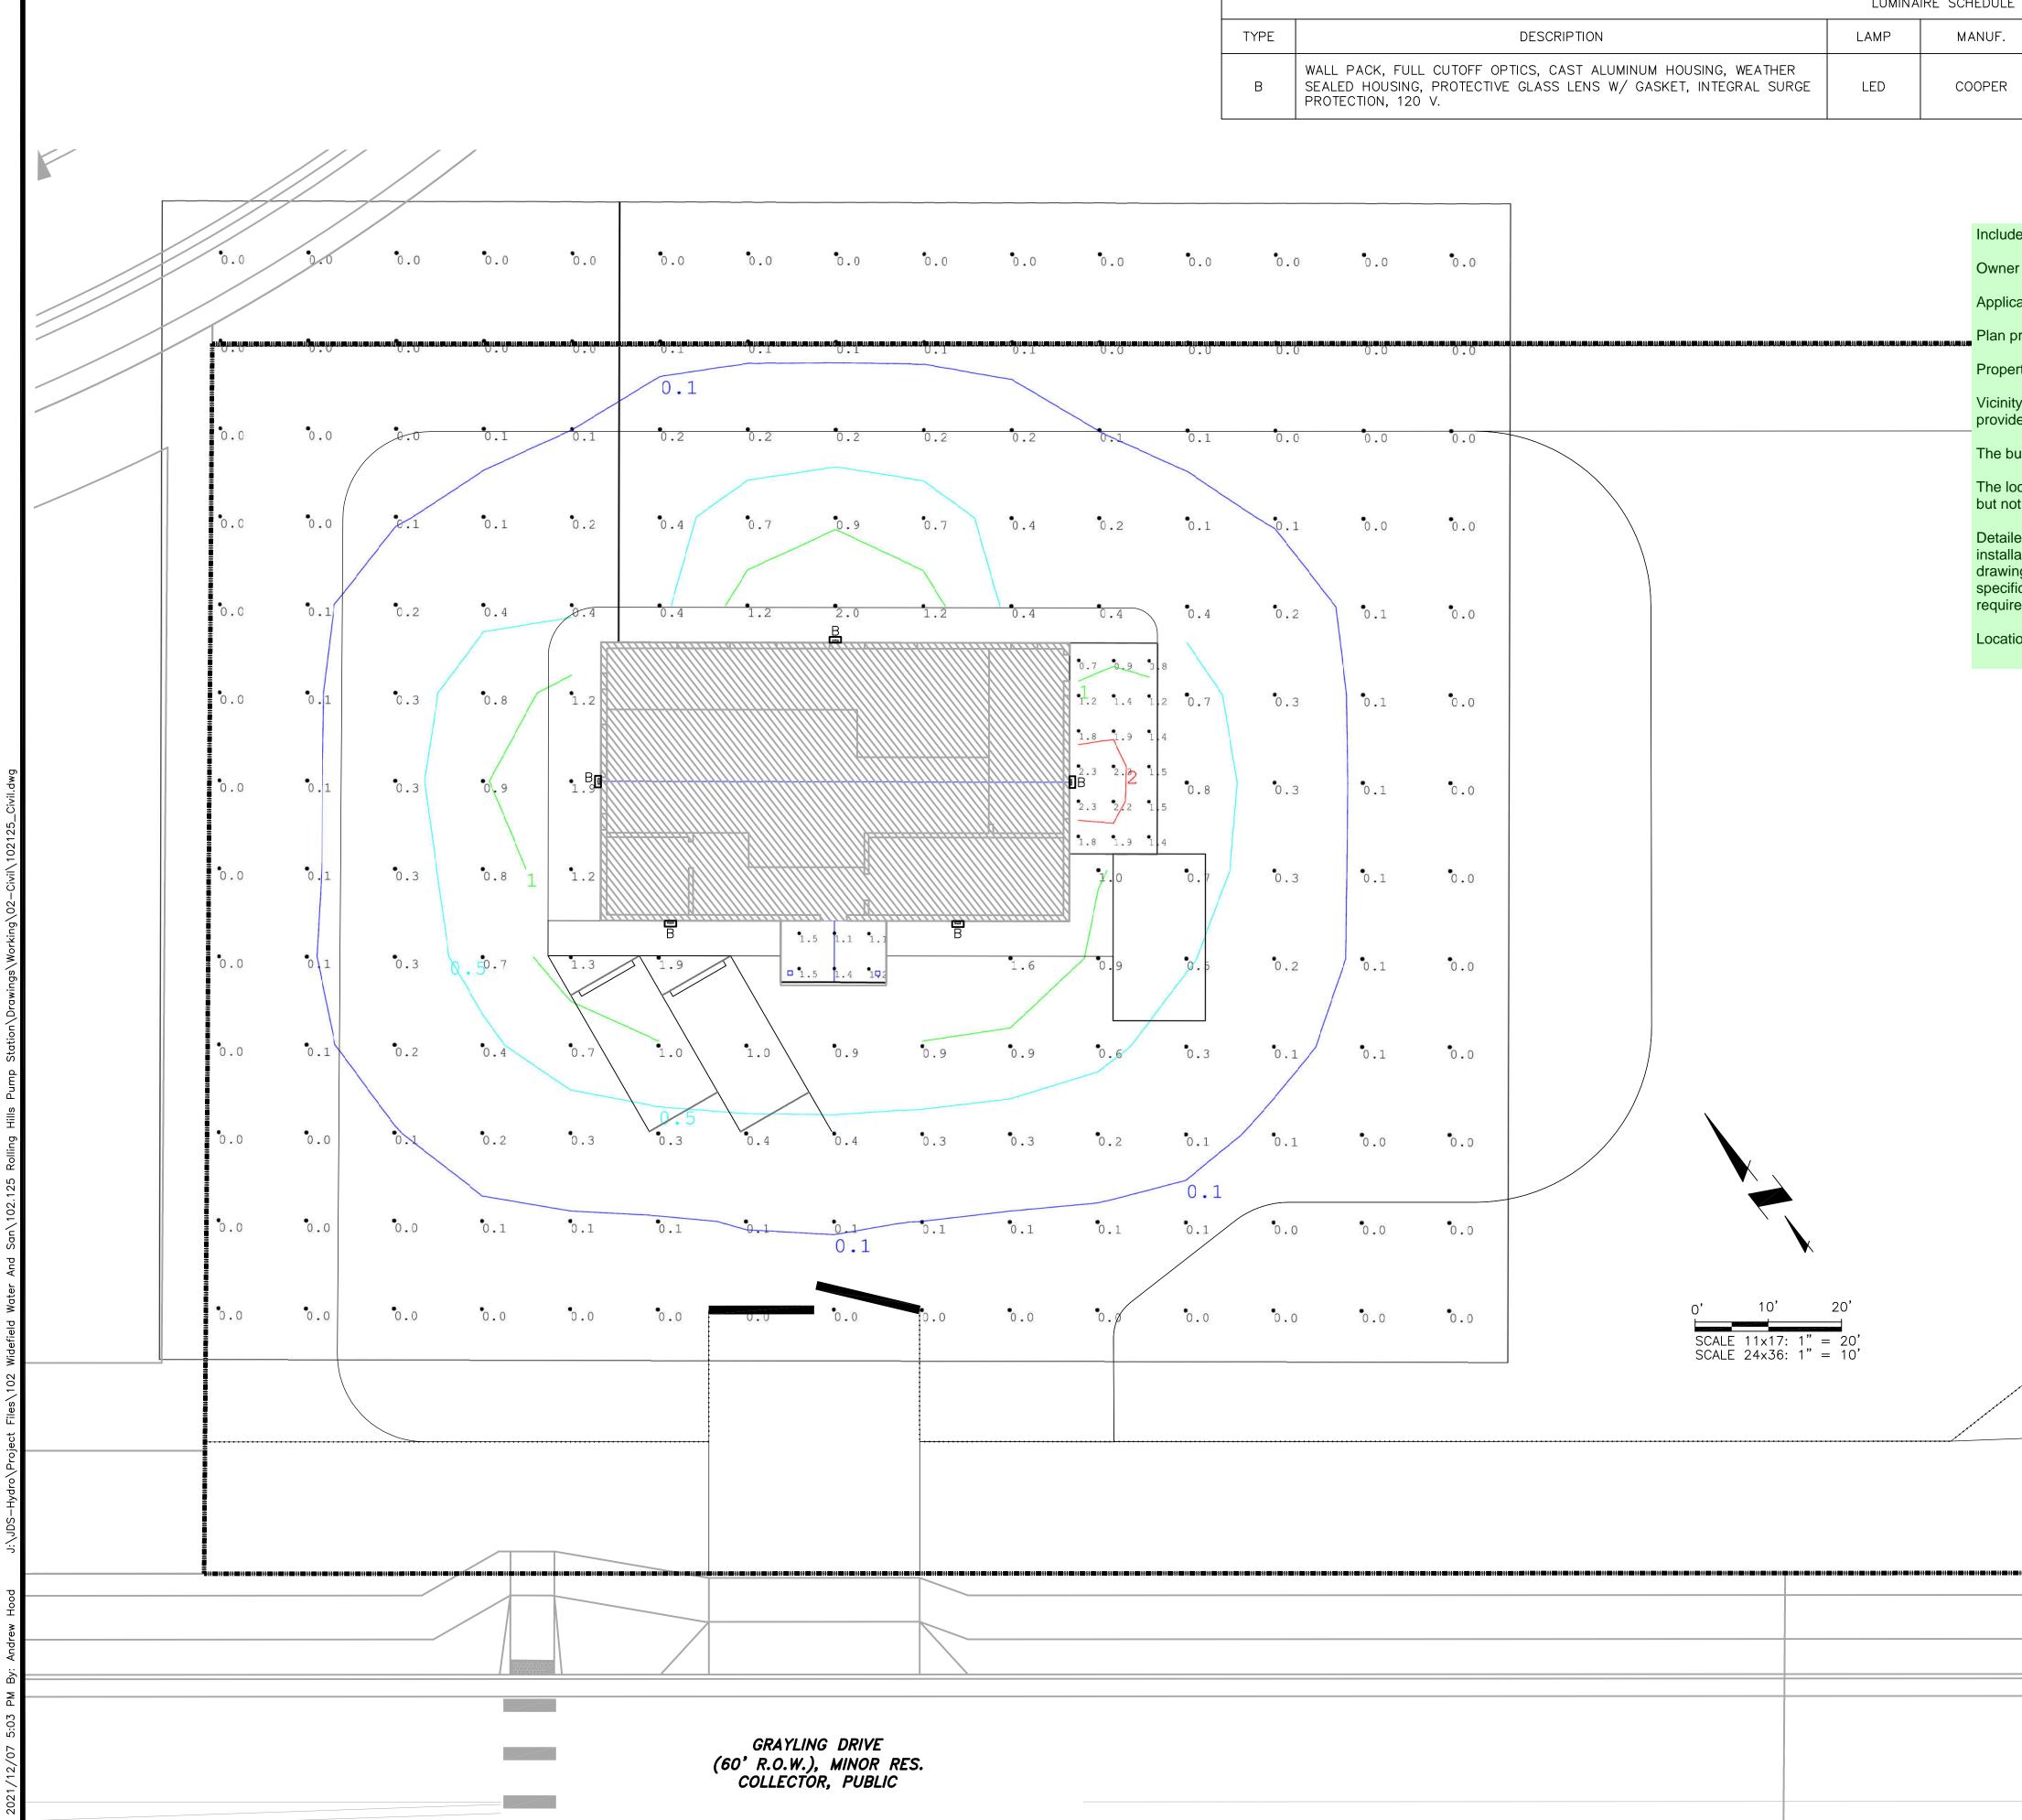

|      | LUMINAIRE SCHEDULE                                                                                                                                         |      |        |                      |          |    |      |           |  |
|------|------------------------------------------------------------------------------------------------------------------------------------------------------------|------|--------|----------------------|----------|----|------|-----------|--|
| TYPE | DESCRIPTION                                                                                                                                                | LAMP | MANUF. | MOUNT.               | CAT. NO. | VA | LUM. | COLOR (K) |  |
| В    | B WALL PACK, FULL CUTOFF OPTICS, CAST ALUMINUM HOUSING, WEATHER<br>B SEALED HOUSING, PROTECTIVE GLASS LENS W/ GASKET, INTEGRAL SURGE<br>PROTECTION, 120 V. |      | COOPER | OUTDOOR SURFACE WALL | XTOR1B-W | 12 | 1396 | 4000      |  |

## Portico Floor

Illuminance (Fc) Average = 1.30Maximum = 1.5 Minimum = 1.1 Avg/Min Ratio = 1.18 Max/Min Ratio = 1.36

## Loading Ramp

Illuminance (Fc) Average = 1.58 Maximum = 2.3Minimum = 0.7Avg/Min Ratio = 2.26 Max/Min Ratio = 3.29

## Gravel Area

Tllumina

| Illuminance (Fc)<br>Average = 0.26<br>Maximum = 2.0<br>Minimum = 0.0 |                                                                                                   |
|----------------------------------------------------------------------|---------------------------------------------------------------------------------------------------|
| <br>Minimum = 0.0<br>Avg/Min Ratio = N.A.<br>Max/Min Ratio = N.A.    | FOR REVIEW                                                                                        |
|                                                                      | Project No.: 102.125<br>Date: 12/03/21<br>Design: RK<br>Drawn: ACH<br>Check: GJD<br>E3<br>SHFFTOF |
|                                                                      | SHFFTOF                                                                                           |