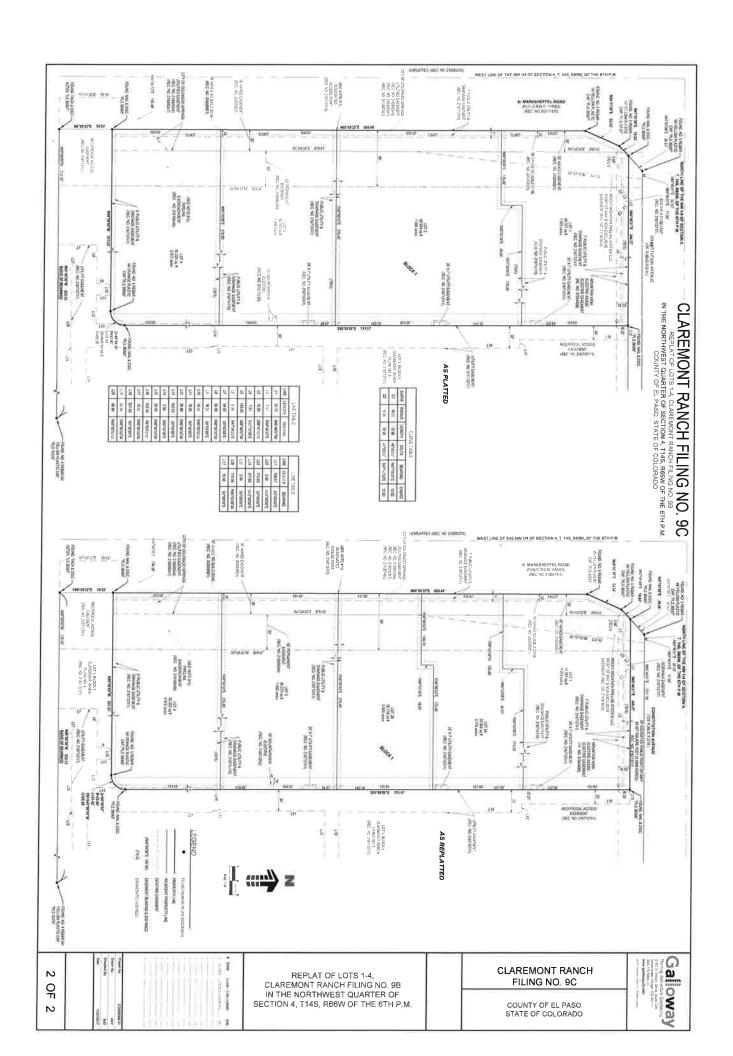

Water Balance Beginning as of May 18, 2016 (AFY)

453.000

Water Balance Remaining for Future Commitments (AFY)

403.721

Galloway

5 Willow Crive Surie 320 wood Village CO 80111 70 8884 O

CLAREMONT RANCH FILING NO. 9C
REPLAT OF LOTS 14, CLAREMONT RANCH FILING NO. 9B
IN THE NORTHWEST QUARTER OF SECTION 4, 1748, R86W OF THE 6TH P.M.
COUNTY OF EL PASO, STATE OF COLORADO

KNOW ALL MEN BY THESE PRESENTS:

"WIT DIBROSES COMPINITION & MARKSHEFFE, L.L.C., AN ARIZONS
MITCH LIBBLITY COMPINITE OWNER OF THE POLLOWING
SECHED TRACT OF LAWSE

SEMENTS AS SHAWN HEREON THE (MERESCARE DUES NEED LOTS AND DOOMNEYTO THE COMMY OF EL PAGO ALL, STREETS AND EAST-SHAPE OF SHAFT R PUBLIC USET THIS HEAVET OF IA HOL FERSIN A, A TICE SHAPE BECOME NO ADMINISTRATING THE PUBLIC OF THE COMMY OF EL PASO COUNTY, LORAUDO

FILL D HOTH WAS COUNTED ON SEPTEMBER 21, 2017

PLAT NOTES:

ENERGREEN-CONSTITUTION & MARKSHEFFEL LL C

EVERGREEN DEVELOPMENT COMPANY-2015 L.L.C., ARIZONA LIMITED LIABILITY COMPANY ITS MANAGER

SCREEN DEVOO. INC. SHALLA CORPORATION, IT'S MANAGER

유

2

Date 913/23 Issue / Description

REPLAT OF LOTS 1-4, CLAREMONT RANCH FILING NO. 9B IN THE NORTHWEST QUARTER OF SECTION 4, T14S, R66W OF THE 6TH P.M.

COUNTY OF EL PASO STATE OF COLORADO

FILING NO. 9C

CLAREMONT RANCH