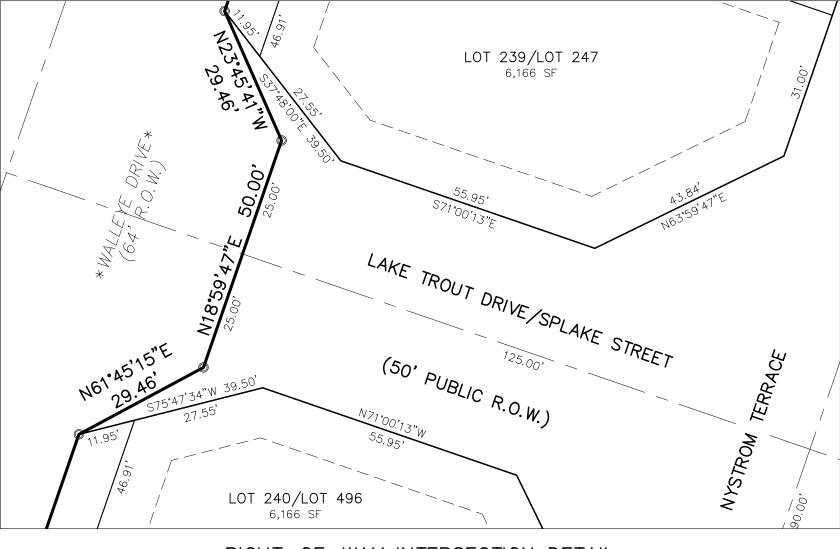

THENCE ALONG SAID EASTERLY LINE THE FOLLOWING TWENTY (20) COURSES:

- 1) THENCE N33°01'53"E A DISTANCE OF 64.00 FEET;
- 2) THENCE N13°07'56"W A DISTANCE OF 27.70 FEET;
- 3) THENCE N30°42'15"E A DISTANCE OF 26.72 FEET TO A POINT OF CURVE;
- 4) THENCE 90.69 FEET ALONG A CURVE TO THE LEFT, SAID CURVE HAVING A RADIUS OF 632.00 FEET, A CENTRAL ANGLE OF 8°13'18", THE CHORD OF 90.61 FEET BEARS N26°35'36"E TO A POINT OF TANGENT;
- 5) THENCE N22°28'57"E A DISTANCE OF 349.86 FEET TO A POINT OF CURVE:
- 6) THENCE 62.79 FEET ALONG A CURVE TO THE LEFT, SAID CURVE HAVING A RADIUS OF 1,032.00 FEET, A CENTRAL ANGLE OF 3°29'10", THE CHORD OF 62.78 FEET BEARS N20°44'22"E TO A POINT OF TANGENT;
- 7) THENCE N18°59'47"E A DISTANCE OF 134.57 FEET;
- 8) THENCE N61°45'15"E A DISTANCE OF 29.46 FEET;
- 9) THENCE N18°59'47"E A DISTANCE OF 50.00 FEET;
- 10) THENCE N23°45'41"W A DISTANCE OF 29.46 FEET;
- 11) THENCE N18°59'47"E A DISTANCE OF 396.74 FEET;
- 12) THENCE N61°45'15"E A DISTANCE OF 29.46 FEET;
- 13) THENCE N18°59'47"E A DISTANCE OF 50.00 FEET;
- 14) THENCE N23°45'41"W A DISTANCE OF 29.46 FEET;
- 15) THENCE N18°59'47"E A DISTANCE OF 307.87 FEET;
- 16) THENCE N23°17'08"E A DISTANCE OF 106.97 FEET;
- 17) THENCE N18°59'47"E A DISTANCE OF 119.41 FEET;
- 18) THENCE N63°59'47"E A DISTANCE OF 25.46 FEET;
- 19) THENCE N18°59'47"E A DISTANCE OF 93.91 FEET;
- 20) THENCE N26°00'13"W A DISTANCE OF 36.77 FEET;

THENCE S89°25'43"W A DISTANCE OF 46.97 FEET;

THENCE N60°34'17"W A DISTANCE OF 40.00 FEET;

THENCE S89°25'43"W A DISTANCE OF 787.32 FEET;

THENCE S61°29'50"W A DISTANCE OF 40.94 FEET;

THENCE N88°30'10"W A DISTANCE OF 44.27 FEET THENCE N58°30'10"W A DISTANCE OF 41.38 FEET TO A NON-TANGENT CURVE;

THENCE 319.29 FEET ALONG THE ARC OF A CURVE TO THE RIGHT, SAID CURVE HAVING A RADIUS OF 1,030.00 FEET, A CENTRAL ANGLE OF 17°45'40", THE CHORD OF 318.01 FEET BEARS N76°23'53"W TO A POINT OF TANGENT; THENCE N67°31'03"W A DISTANCE OF 663.92 FEET TO A POINT OF CURVE;