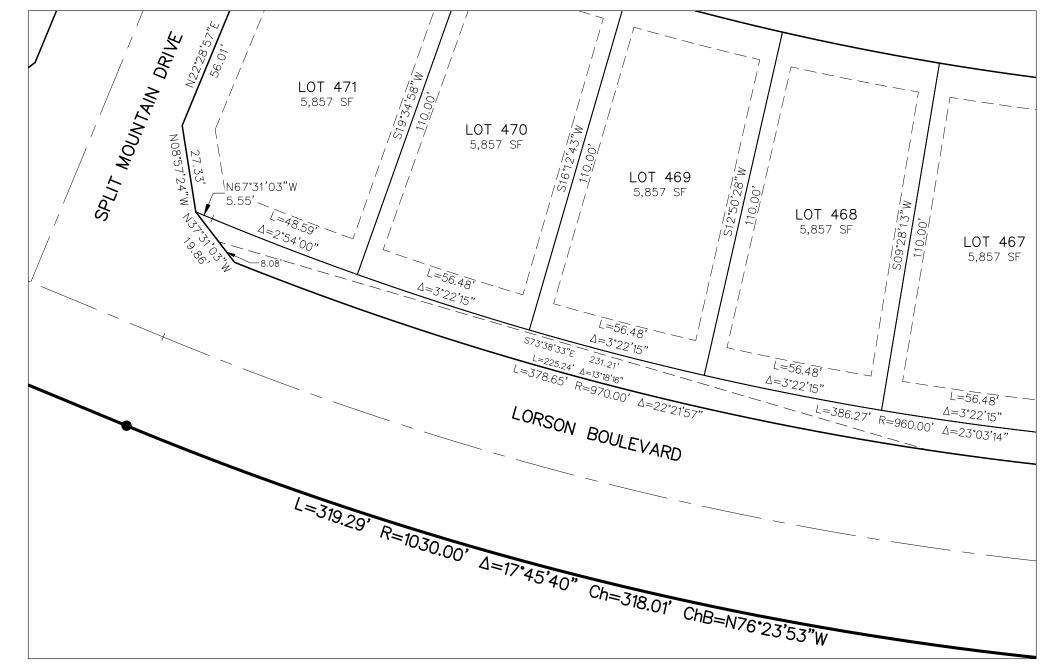

THENCE 319.29 FEET ALONG THE ARC OF A CURVE TO THE RIGHT, SAID CURVE HAVING A RADIUS OF 1,030.00 FEET, A CENTRAL ANGLE OF 17°45'40", THE CHORD OF 318.01 FEET BEARS N76°23'53"W TO A POINT OF TANGENT; THENCE N67°31'03"W A DISTANCE OF 663.92 FEET TO A POINT OF CURVE;