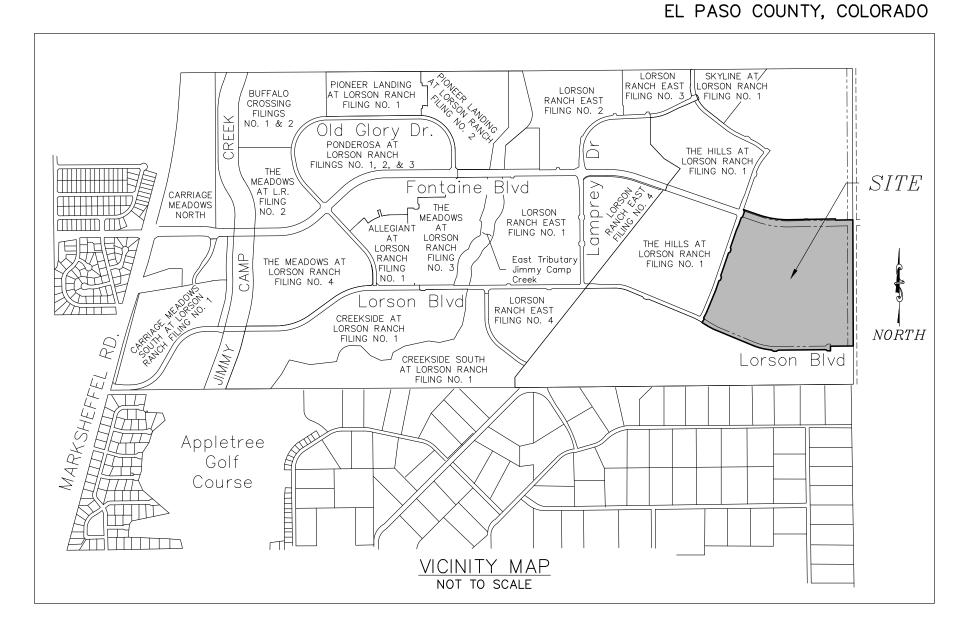

# THE RIDGE AT LORSON RANCH FILING NO. 1

A PARCEL OF LAND IN THE SOUTHEAST QUARTER (SE 1/4) SECTION 13 AND THE NORTHEAST QUARTER (NE 1/4) SECTION 24, T15S, R65W, OF THE SIXTH P.M.

THE RIDGE AT LORSON RANCH FILING NO. 1

A PARCEL OF LAND IN THE SOUTHEAST QUARTER (SE 1/4) SECTION 13 AND THE NORTHEAST QUARTER (NE 1/4) SECTION 24, T15S, R65W, OF THE SIXTH P.M. EL PASO COUNTY, COLORADO

# THE RIDGE AT LORSON RANCH FILING NO. 1

A PARCEL OF LAND IN THE SOUTHEAST QUARTER (SE 1/4) SECTION 13 AND THE NORTHEAST QUARTER (NE 1/4) SECTION 24, T15S, R65W, OF THE SIXTH P.M., EL PASO COUNTY, COLORADO