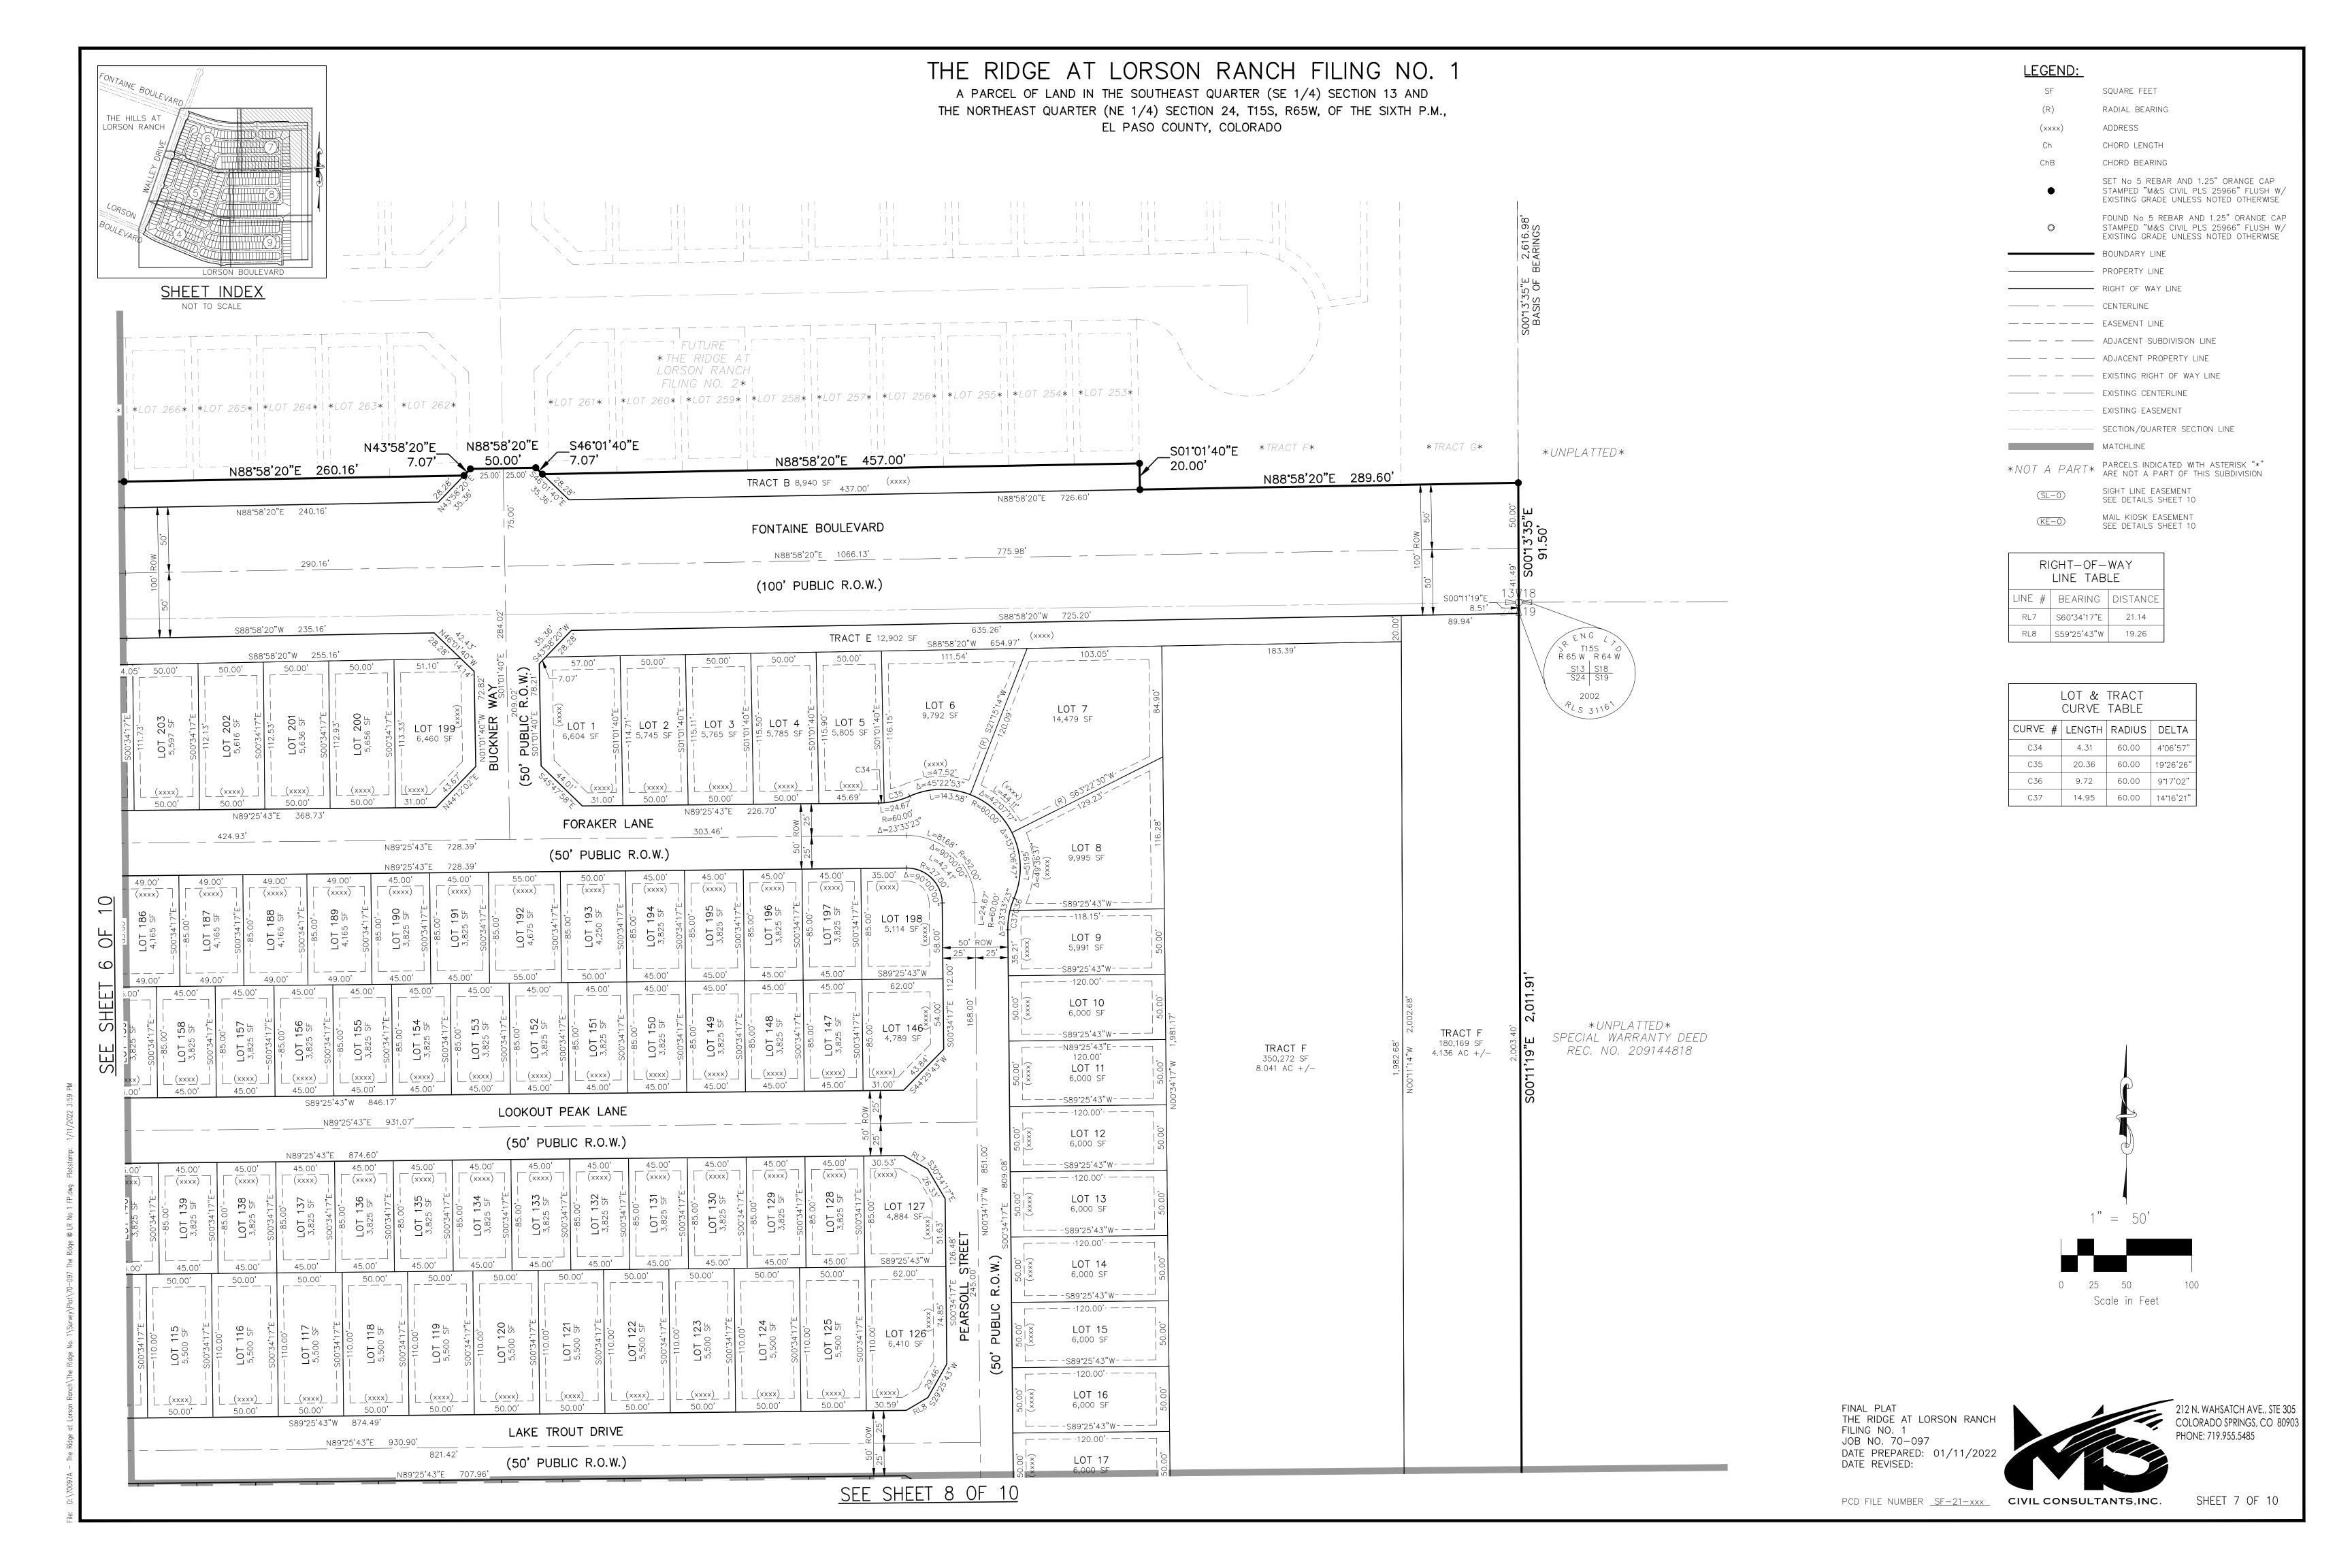

# THE RIDGE AT LORSON RANCH FILING NO. 1

A PARCEL OF LAND IN THE SOUTHEAST QUARTER (SE 1/4) SECTION 13 AND THE NORTHEAST QUARTER (NE 1/4) SECTION 24, T15S, R65W, OF THE SIXTH P.M.

# LEGEND:

SQUARE FEET RADIAL BEARING ADDRESS CHORD LENGTH CHORD BEARING

SET No 5 REBAR AND 1.25" ORANGE CAP STAMPED "M&S CIVIL PLS 25966" FLUSH W/ EXISTING GRADE UNLESS NOTED OTHERWISE

FOUND No 5 REBAR AND 1.25" ORANGE CAP STAMPED "M&S CIVIL PLS 25966" FLUSH W/ EXISTING GRADE UNLESS NOTED OTHERWISE

BOUNDARY LINE ----- PROPERTY LINE ----- CENTERLINE

— — — — — EASEMENT LINE

---- - ADJACENT SUBDIVISION LINE ----- ADJACENT PROPERTY LINE

---- - EXISTING RIGHT OF WAY LINE ——— — EXISTING CENTERLINE

----- SECTION/QUARTER SECTION LINE

MATCHLINE

---- EXISTING EASEMENT

\*NOT A PART\* PARCELS INDICATED WITH ASTERISK "\*"
ARE NOT A PART OF THIS SUBDIVISION

SIGHT LINE EASEMENT SEE DETAILS SHEET 10

MAIL KIOSK EASEMENT (KE-0)SEE DETAILS SHEET 10

LOT & TRACT

| CURVE # | LENGTH | RADIUS  | DELTA     |
|---------|--------|---------|-----------|
| C25     | 18.59  | 60.00   | 17°44'53" |
| C26     | 8.33   | 60.00   | 7°57'26"  |
| C27     | 22.68  | 975.00  | 1°19'59"  |
| C28     | 25.16  | 975.00  | 1°28'43"  |
| C29     | 28.82  | 1110.00 | 1°29'16"  |
| C30     | 26.61  | 1110.00 | 1°22'26"  |
| C31     | 16.51  | 60.00   | 15°46'04" |
| C32     | 14.06  | 60.00   | 13°25'35" |
| C33     | 10.61  | 60.00   | 10°07'48" |