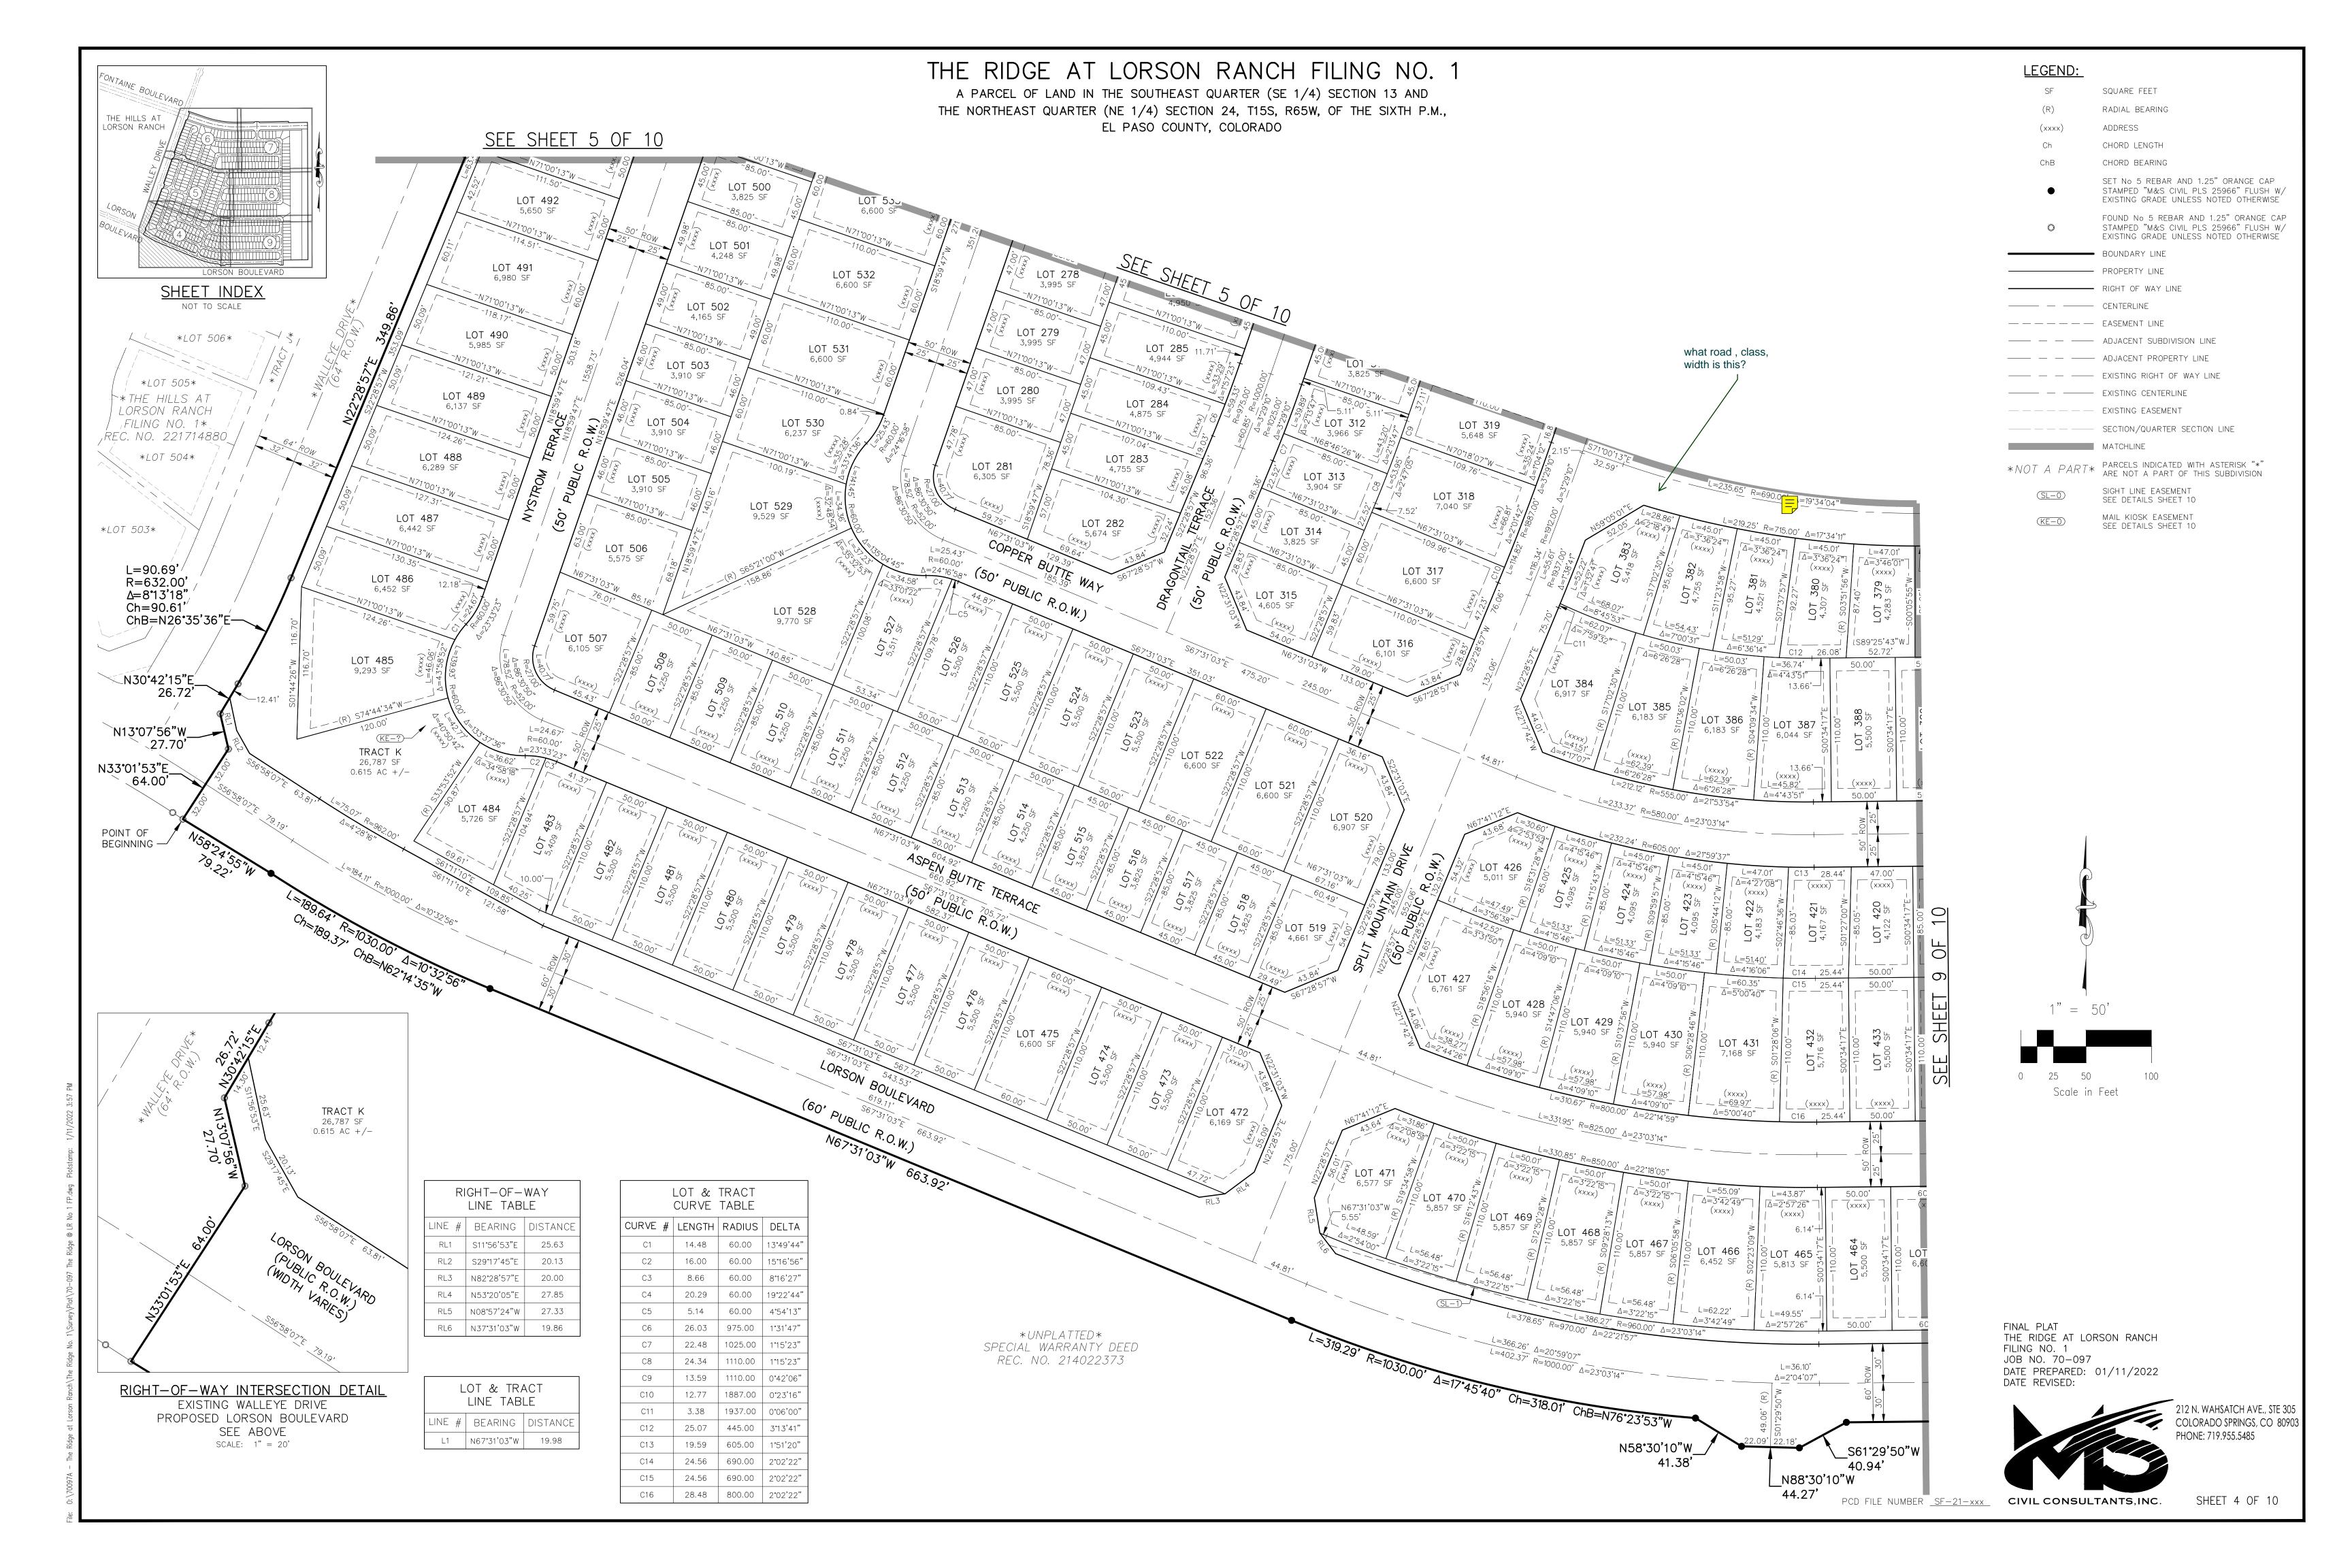

# THE RIDGE AT LORSON RANCH FILING NO. 1

A PARCEL OF LAND IN THE SOUTHEAST QUARTER (SE 1/4) SECTION 13 AND THE NORTHEAST QUARTER (NE 1/4) SECTION 24, T15S, R65W, OF THE SIXTH P.M.

## EXECUTIVE DIRECTOR, PLANNING AND COMMUNITY DEVELOPMENT DEPARTMENT

535 LOTS 63.407 ACRES 58.81% PIKES PEAK REGIONAL BUILDING ENUMERATIONS APPROVAL PROVIDED BY EMAIL 12 TRACTS 16.323 ACRES 15.14% AND RECORDED IN THE EL PASO COUNTY CLERK AND RIGHTS-OF-WAY 28.090 ACRES 26.05% RECORDER RECORDS AT RECEPTION NUMBER 107.820 ACRES 100.00%