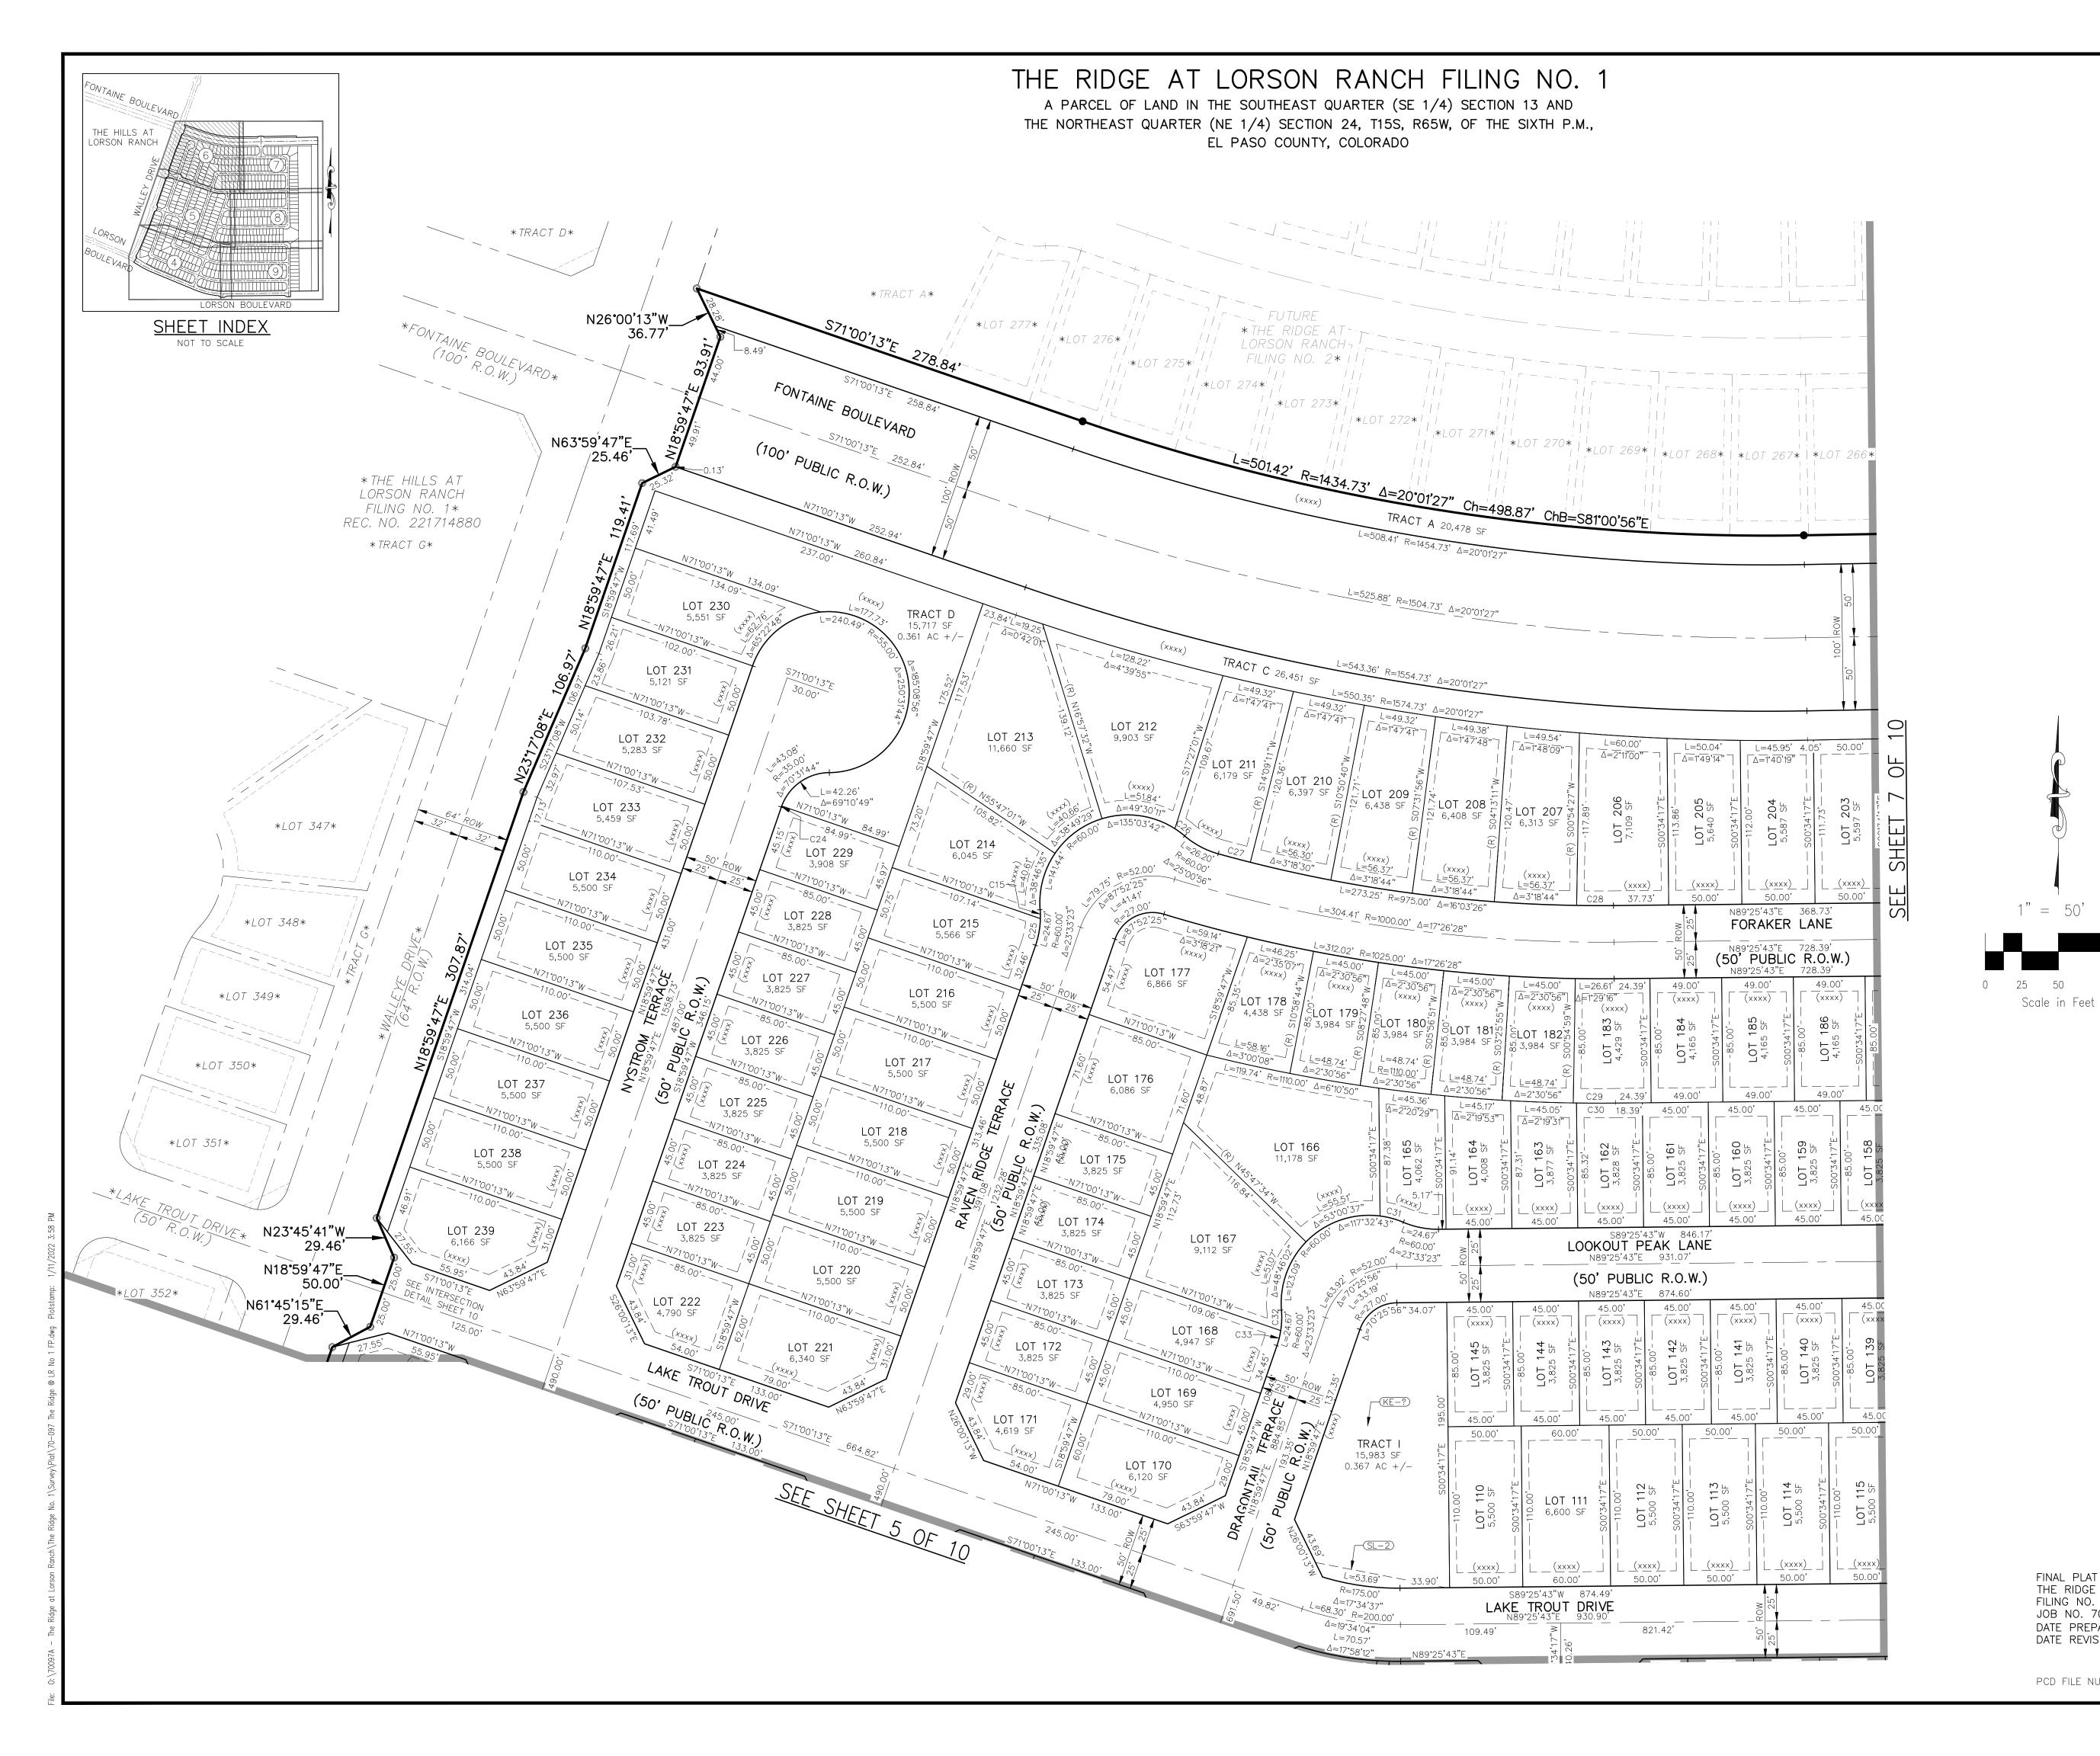

# THE RIDGE AT LORSON RANCH FILING NO. 1

A PARCEL OF LAND IN THE SOUTHEAST QUARTER (SE 1/4) SECTION 13 AND THE NORTHEAST QUARTER (NE 1/4) SECTION 24, T15S, R65W, OF THE SIXTH P.M.

## **EASEMENTS:**

UNLESS OTHERWISE SHOWN, ALL SIDE LOT LINES ARE HEREBY PLATTED WITH A FIVE FOOT (5') PUBLIC UTILITY AND DRAINAGE EASEMENT, ALL REAR LOT LINES ARE HEREBY PLATTED WITH A TEN FOOT (10') PUBLIC UTILITY AND DRAINAGE EASEMENT. ALL LOT LINES FRONTING RIGHT-OF-WAY ARE HEREBY PLATTED WITH A TEN FOOT (10') PUBLIC IMPROVEMENT, PUBLIC UTILITY, AND DRAINAGE EASEMENT. A TWENTY FOOT (20') PUBLIC UTILITY EASEMENT IS HEREBY PLATTED ALONG THE SUBDIVISION BOUNDARY LINES.

## EXECUTIVE DIRECTOR, PLANNING AND COMMUNITY DEVELOPMENT DEPARTMENT

535 LOTS 63.407 ACRES 58.81% PIKES PEAK REGIONAL BUILDING ENUMERATIONS APPROVAL PROVIDED BY EMAIL 12 TRACTS 16.323 ACRES 15.14% AND RECORDED IN THE EL PASO COUNTY CLERK AND RIGHTS-OF-WAY 28.090 ACRES 26.05% RECORDER RECORDS AT RECEPTION NUMBER 107.820 ACRES 100.00%