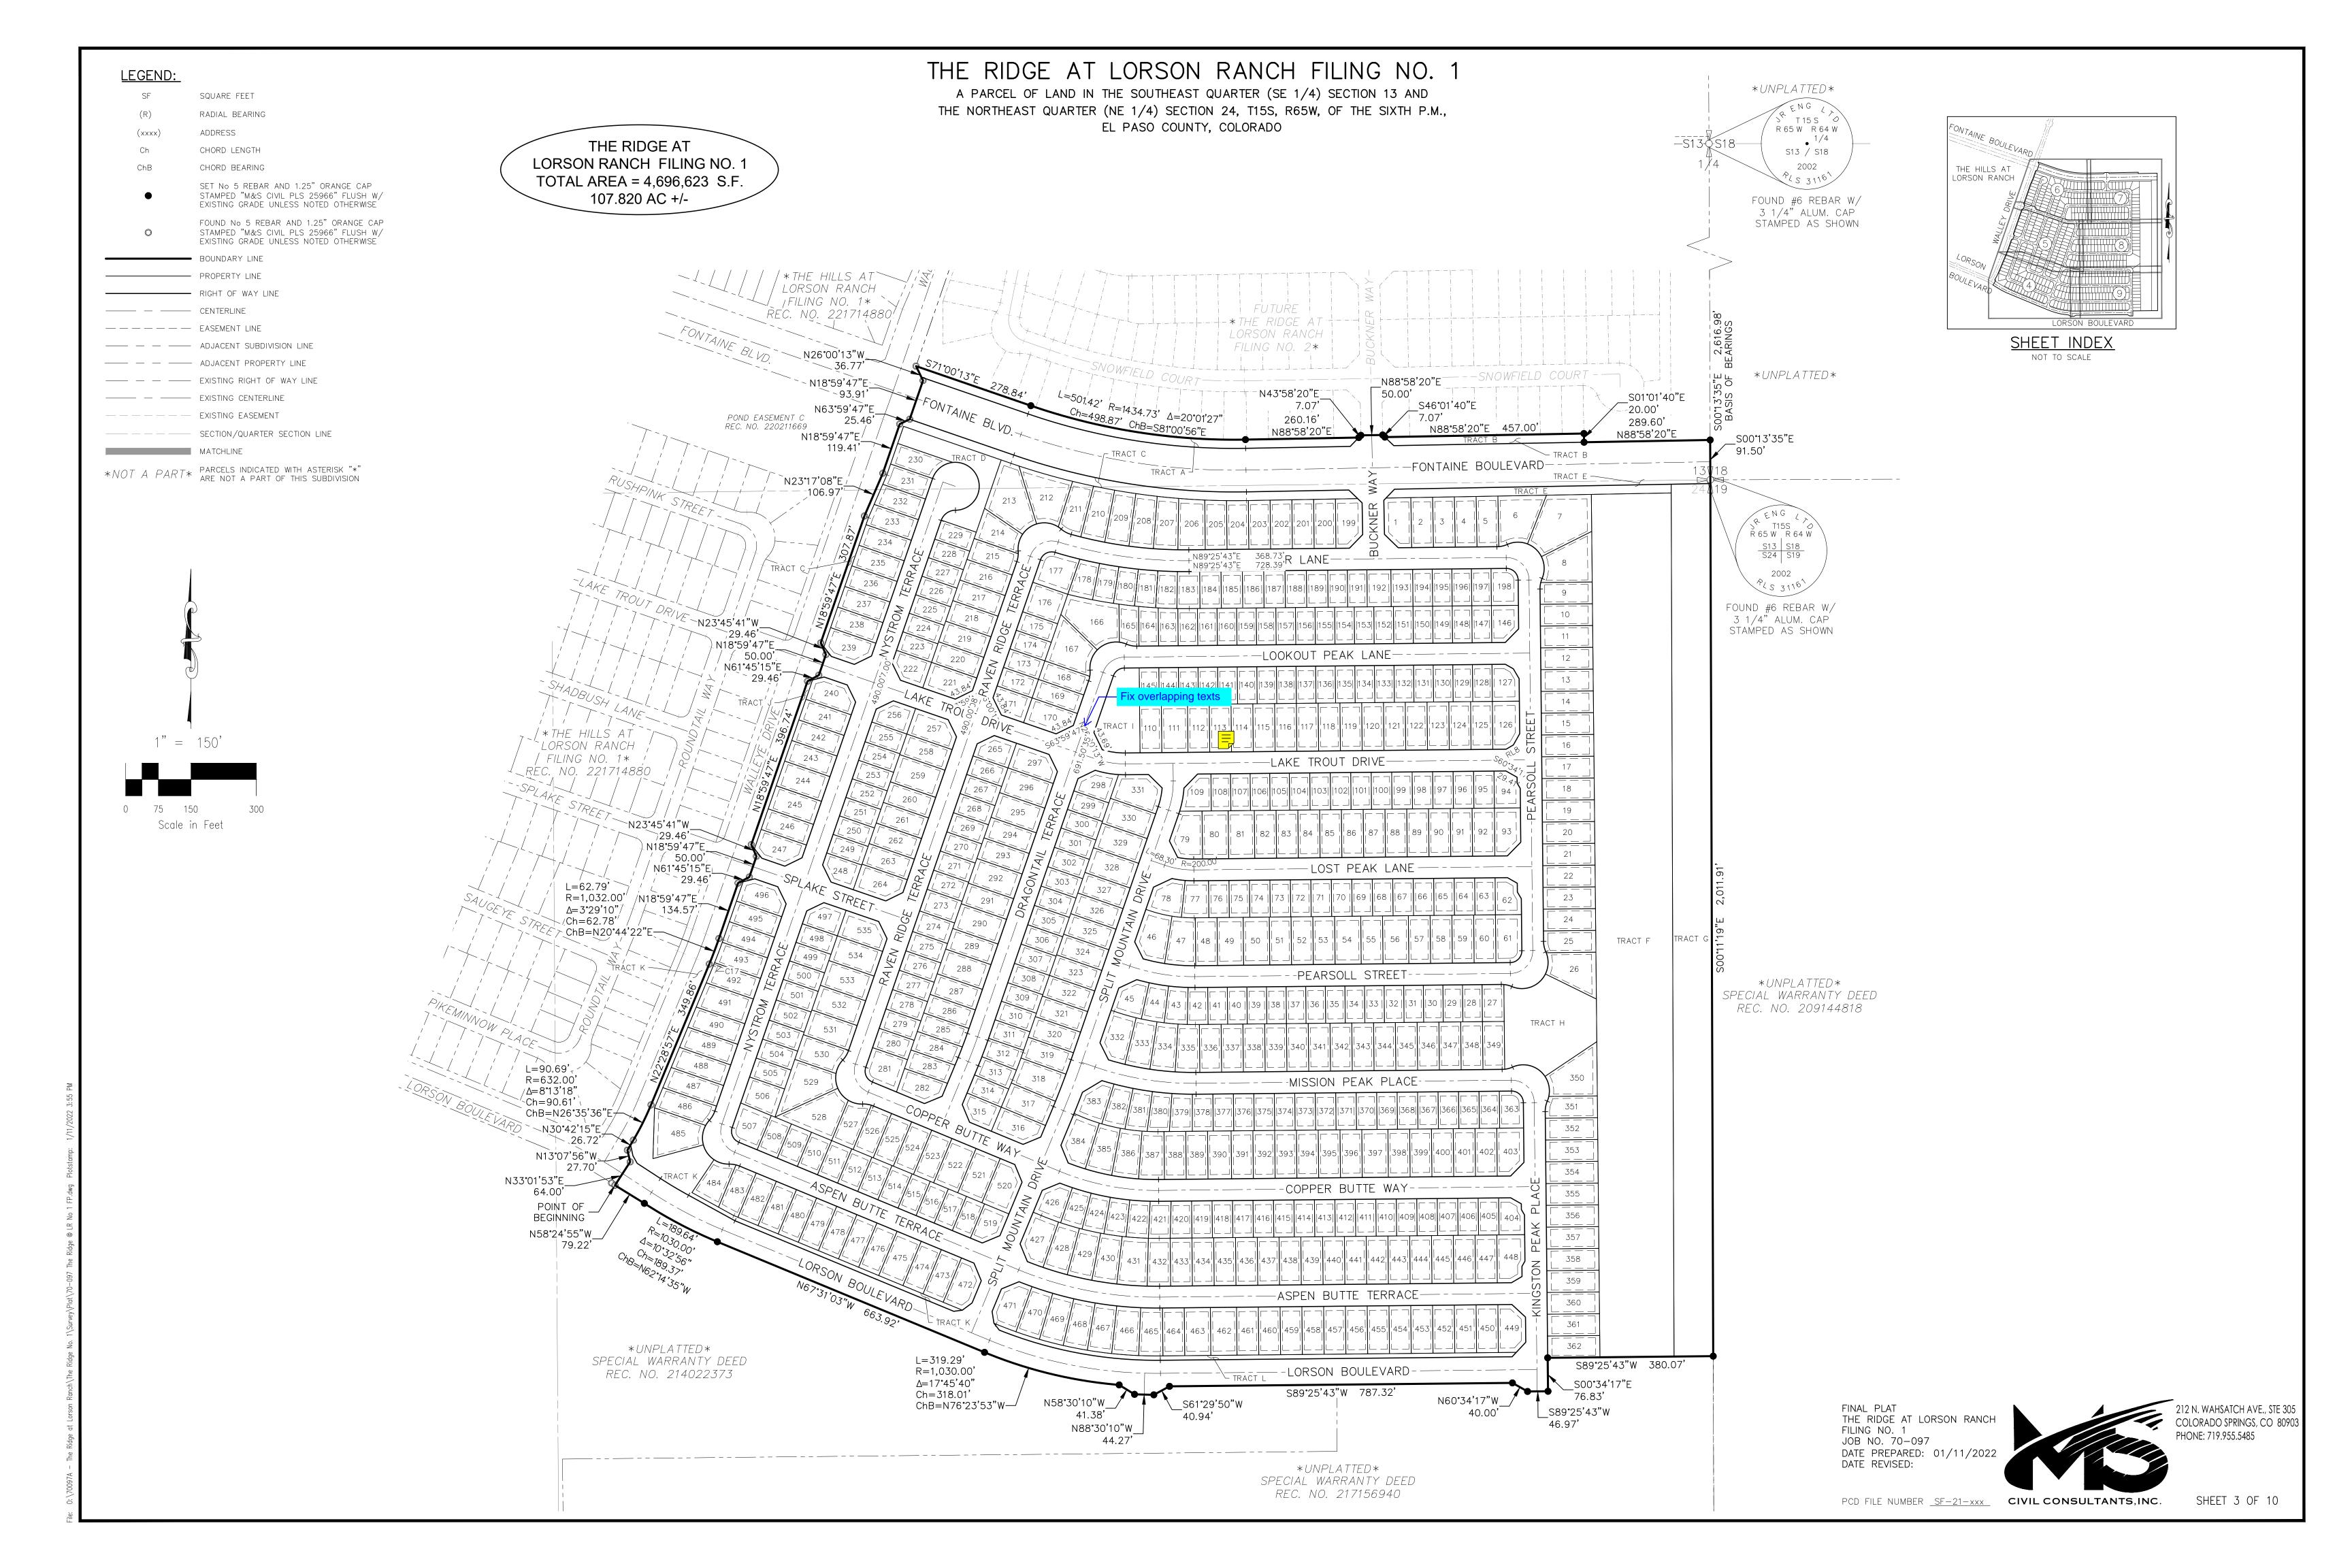

# THE RIDGE AT LORSON RANCH FILING NO. 1

A PARCEL OF LAND IN THE SOUTHEAST QUARTER (SE 1/4) SECTION 13 AND THE NORTHEAST QUARTER (NE 1/4) SECTION 24, T15S, R65W, OF THE SIXTH P.M.

SAID PARCEL CONTAINS 4,696,623 SQUARE FEET (107.820 ACRES, MORE OR LESS).

## EXECUTIVE DIRECTOR, PLANNING AND COMMUNITY DEVELOPMENT DEPARTMENT

535 LOTS 63.407 ACRES 58.81% PIKES PEAK REGIONAL BUILDING ENUMERATIONS APPROVAL PROVIDED BY EMAIL 12 TRACTS 16.323 ACRES 15.14% AND RECORDED IN THE EL PASO COUNTY CLERK AND RIGHTS-OF-WAY 28.090 ACRES 26.05% RECORDER RECORDS AT RECEPTION NUMBER 107.820 ACRES 100.00%

SHEET 1 OF 10

TRACT TABLE

DRAINAGE/PUBLIC IMPROVEMENTS/PUBLIC

\$ 928,144.00

\$ 342,321.00

\$ 43,418.00

verify w / Parks

comments