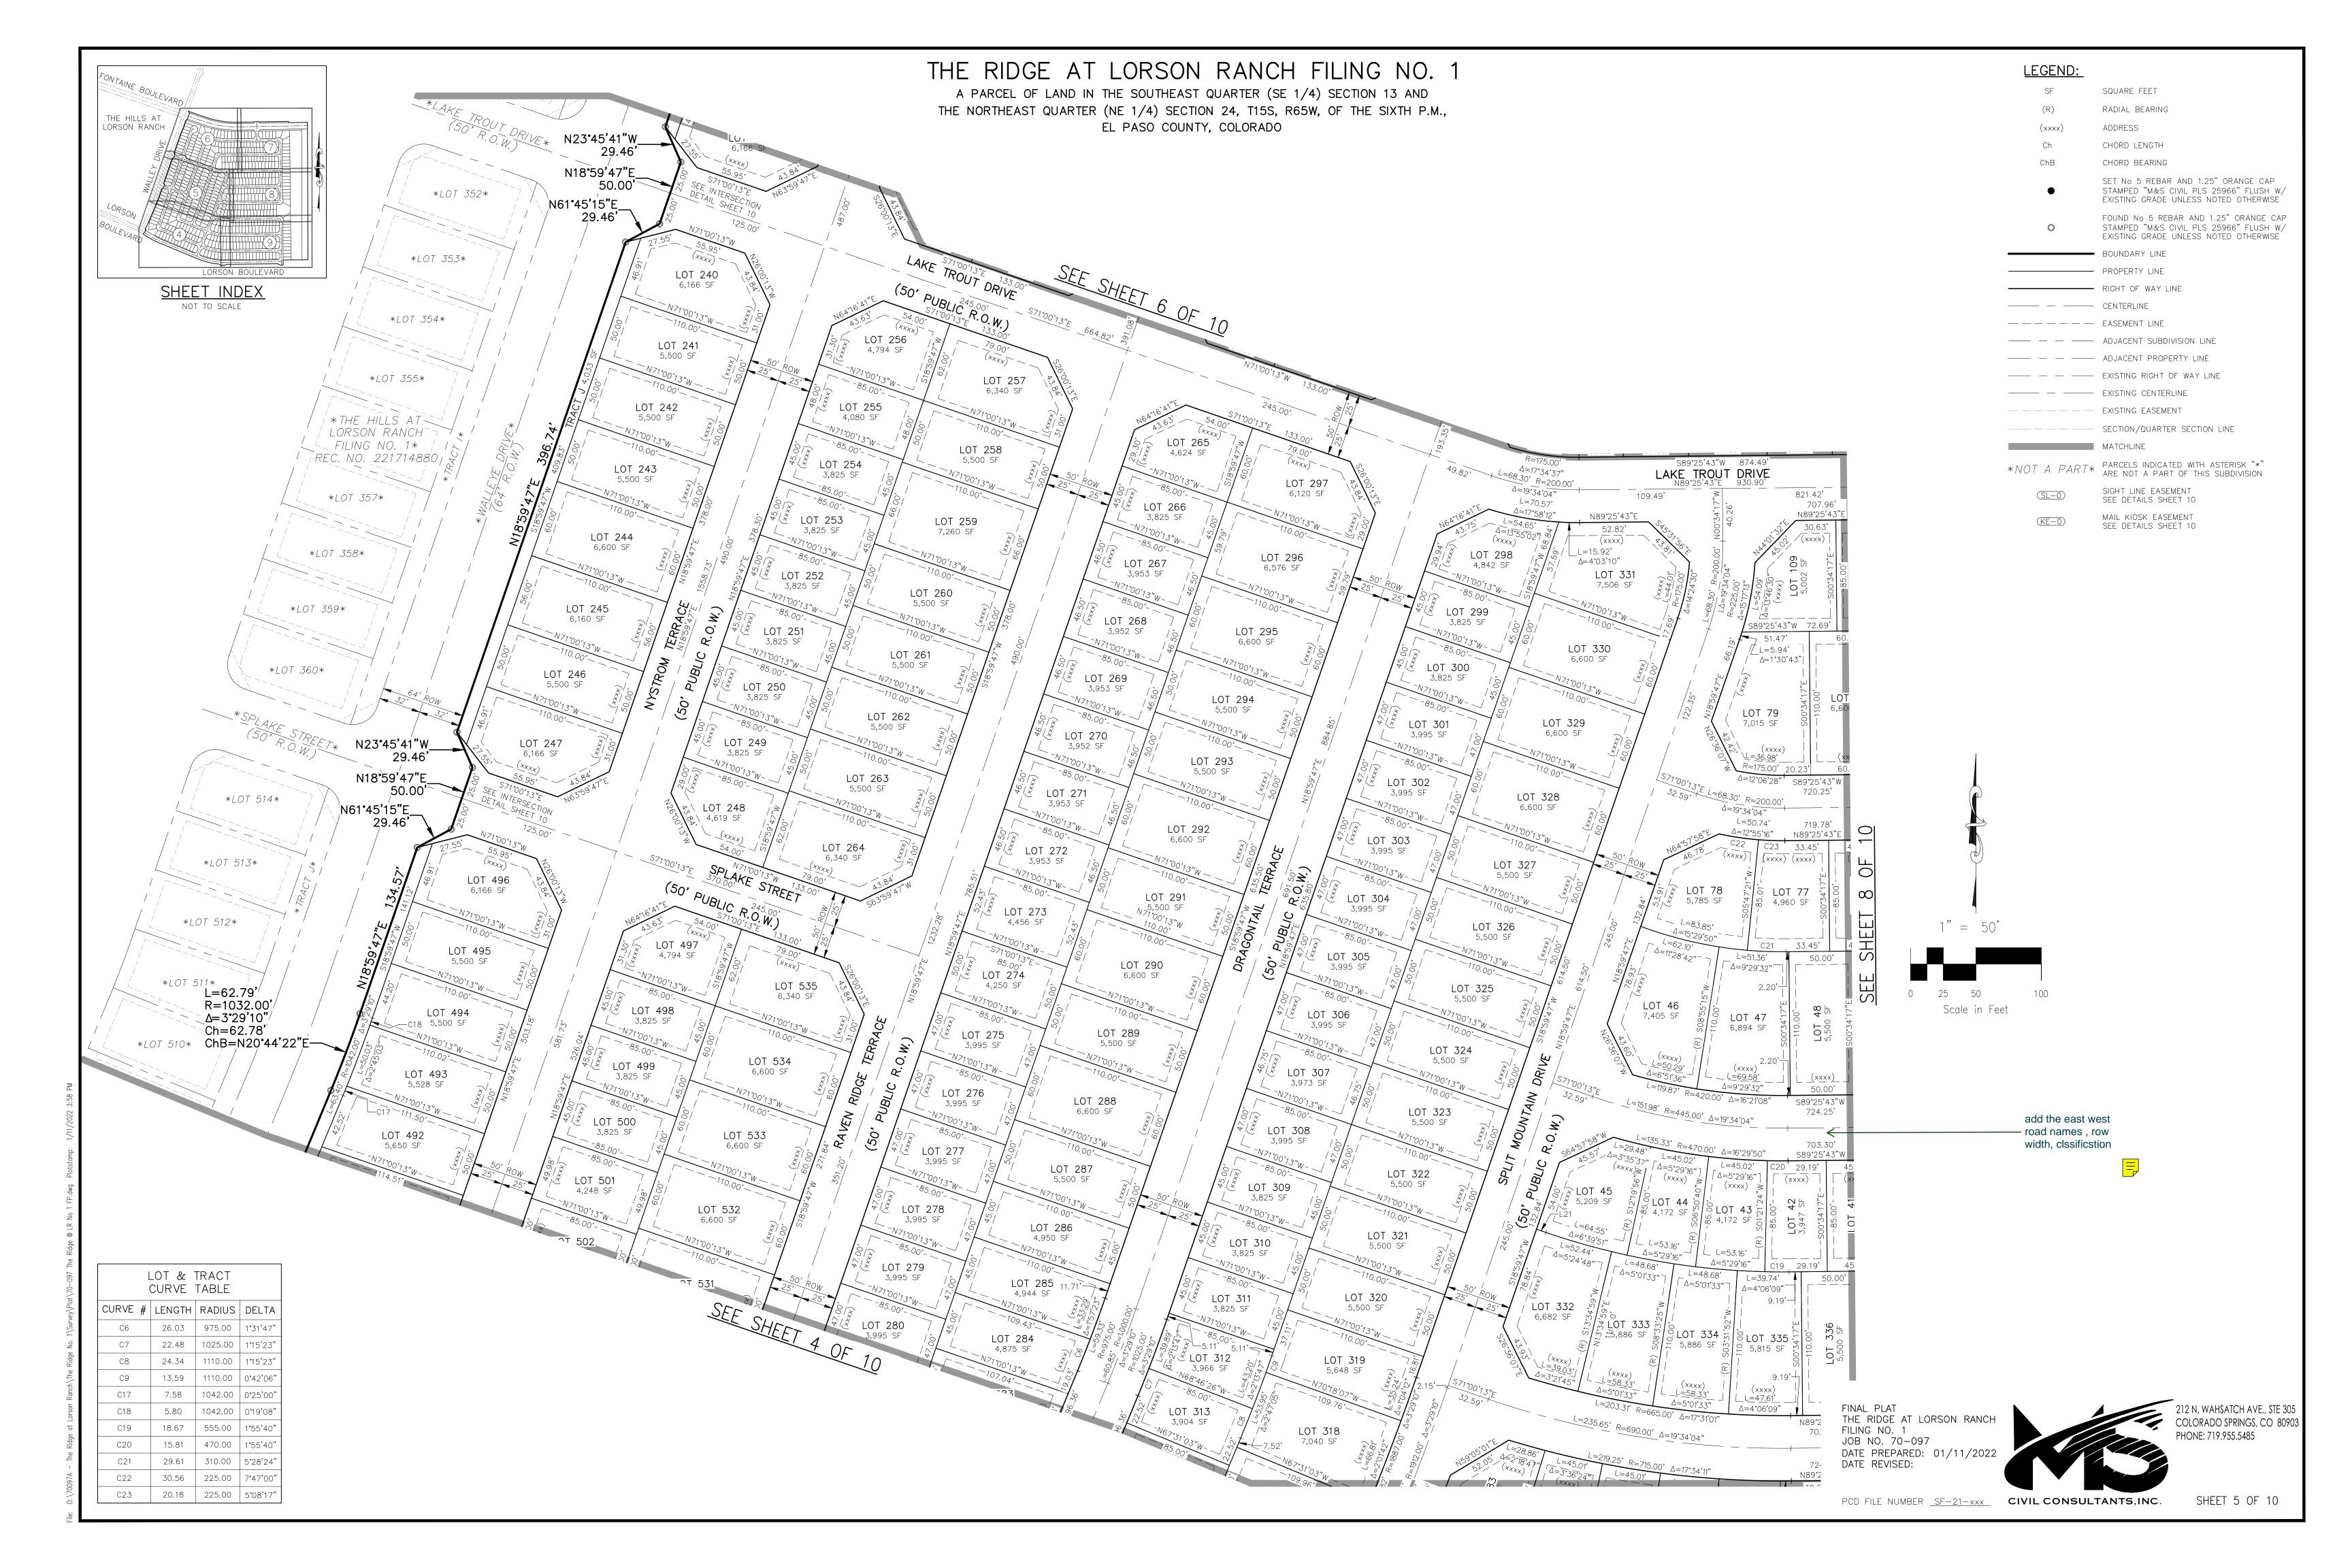

# THE RIDGE AT LORSON RANCH FILING NO. 1

A PARCEL OF LAND IN THE SOUTHEAST QUARTER (SE 1/4) SECTION 13 AND THE NORTHEAST QUARTER (NE 1/4) SECTION 24, T15S, R65W, OF THE SIXTH P.M.

## EXECUTIVE DIRECTOR, PLANNING AND COMMUNITY DEVELOPMENT DEPARTMENT

535 LOTS 63.407 ACRES 58.81% PIKES PEAK REGIONAL BUILDING ENUMERATIONS APPROVAL PROVIDED BY EMAIL 12 TRACTS 16.323 ACRES 15.14% AND RECORDED IN THE EL PASO COUNTY CLERK AND RIGHTS-OF-WAY 28.090 ACRES 26.05% RECORDER RECORDS AT RECEPTION NUMBER 107.820 ACRES 100.00%