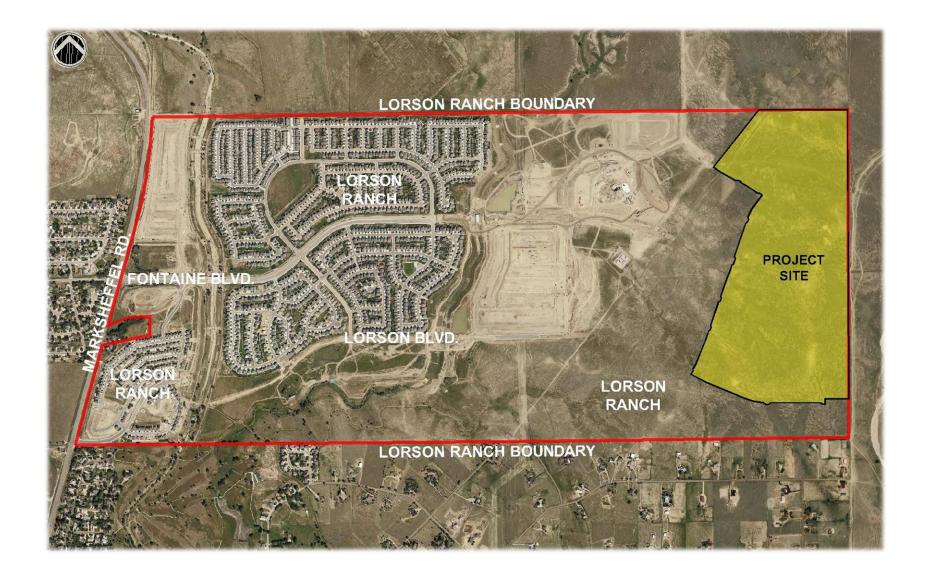

The request being submitted to El Paso County is seeking approval of an application for a Final Plat. The proposed Ridge at Lorson Ranch Filing no. 1 project is 107.82 acres with 535 lots for a density of 4.96 DU/ Acre. The proposed project is a continuation of the Lorson Ranch development. As part of this project new roadways and utility main extensions will be designed and constructed. The site is currently zoned RLM (Residential Low/ Medium 4-6 DU/ Acre) as illustrated on the Lorson Ranch Minor Sketch Plan Amendment approved April 21, 2016.

The site is suitable for the intended use of single family residential and is compatible with both the existing and allowed land uses found within the area. The site is undeveloped, vacant land with native grasslands and rolling topography.