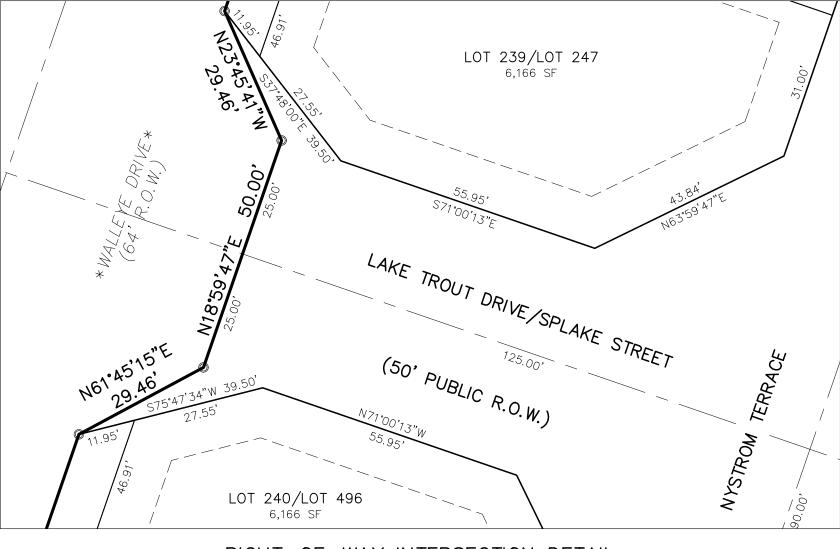

THENCE ALONG SAID EASTERLY LINE THE FOLLOWING TWENTY (20) COURSES:

- 1) THENCE N33°01'53"E A DISTANCE OF 64.00 FEET;
- 2) THENCE N13°07'56"W A DISTANCE OF 27.70 FEET;
- 3) THENCE N30°42'15"E A DISTANCE OF 26.72 FEET TO A POINT OF CURVE;
- 4) THENCE 90.69 FEET ALONG A CURVE TO THE LEFT, SAID CURVE HAVING A RADIUS OF 632.00 FEET, A CENTRAL ANGLE OF 8°13'18", THE CHORD OF 90.61 FEET BEARS N26°35'36"E TO A POINT OF TANGENT;
- 5) THENCE N22°28'57"E A DISTANCE OF 349.86 FEET TO A POINT OF CURVE;
- 6) THENCE 62.79 FEET ALONG A CURVE TO THE LEFT, SAID CURVE HAVING A RADIUS OF 1,032.00 FEET, A CENTRAL ANGLE OF 3°29'10", THE CHORD OF 62.78 FEET BEARS N20°44'22"E TO A POINT OF TANGENT;
- 7) THENCE N18°59'47"E A DISTANCE OF 134.57 FEET;
- 8) THENCE N61°45'15"E A DISTANCE OF 29.46 FEET;
- 9) THENCE N18°59'47"E A DISTANCE OF 50.00 FEET;
- 10) THENCE N23°45'41"W A DISTANCE OF 29.46 FEET;
- 11) THENCE N18°59'47"E A DISTANCE OF 396.74 FEET;
- 12) THENCE N61°45'15"E A DISTANCE OF 29.46 FEET;
- 13) THENCE N18°59'47"E A DISTANCE OF 50.00 FEET;
- 14) THENCE N23°45'41"W A DISTANCE OF 29.46 FEET;
- 15) THENCE N18°59'47"E A DISTANCE OF 307.87 FEET;
- 16) THENCE N23°17'08"E A DISTANCE OF 106.97 FEET;
- 17) THENCE N18°59'47"E A DISTANCE OF 119.41 FEET;
- 18) THENCE N63°59'47"E A DISTANCE OF 25.46 FEET;
- 19) THENCE N18°59'47"E A DISTANCE OF 93.91 FEET;
- 20) THENCE N26°00'13"W A DISTANCE OF 36.77 FEET;