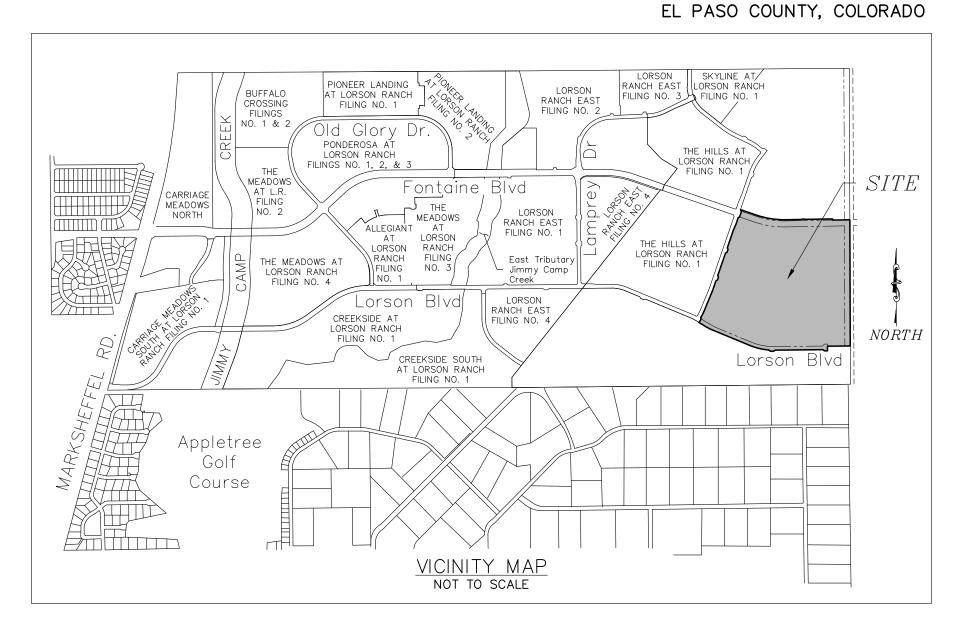

SQUARE FEET (107.820 ACRES, MORE OR LESS).

## EASEMENTS:

UNLESS OTHERWISE SHOWN, ALL SIDE LOT LINES ARE HEREBY PLATTED WITH A FIVE FOOT (5') PUBLIC UTILITY AND DRAINAGE EASEMENT, ALL REAR LOT LINES ARE HEREBY PLATTED WITH A TEN FOOT (10') PUBLIC UTILITY AND DRAINAGE EASEMENT, ALL LOT LINES FRONTING RIGHT-OF-WAY ARE HEREBY PLATTED WITH A TEN FOOT (10') PUBLIC IMPROVEMENT, PUBLIC UTILITY, AND DRAINAGE EASEMENT. A TWENTY FOOT (20') PUBLIC UTILITY EASEMENT IS HEREBY PLATTED ALONG THE SUBDIVISION BOUNDARY LINES.

THE SOLE RESPONSIBILITY FOR MAINTENANCE OF ALL HEREIN DESCRIBED EASEMENTS IS VESTED WITH THE INDIVIDUAL PROPERTY OWNERS.
ALL OTHER EASEMENTS OR INTERESTS OF RECORD AFFECTING ANY OF THE PLATTED PROPERTY DEPICTED HEREON SHALL NOT BE AFFECTED AND SHALL REMAIN IN FULL FORCE AND EFFECT.



### **OWNERS CERTIFICATE:**

ATTEST:

COUNTY OF

SECRETARY/TREASURER

STATE OF COLORADO

ACKNOWLEDGED BEFORE ME THIS DAY OF

MELODY HOMES, INC, A DELAWARE CORPORATION

BILL CARLISLE, VICE PRESIDENT, FOR:

WITNESS MY HAND AND OFFICIAL SEAL:

MY COMMISSION EXPIRES:

NOTARY PUBLIC:

THE UNDERSIGNED, BEING ALL THE OWNERS, MORTGAGEES, BENEFICIARIES OF DEEDS OF TRUST AND HOLDERS OF OTHER INTERESTS IN THE LAND DESCRIBED HEREIN, HAVE LAID OUT, SUBDIVIDED, AND PLATTED SAID LANDS INTO LOTS, TRACTS, PUBLIC STREETS, AND EASEMENTS AS SHOWN HEREON UNDER THE NAME AND SUBDIVISION OF "THE RIDGE AT LORSON RANCH FILING NO. 1". ALL PUBLIC IMPROVEMENTS SO PLATTED ARE HEREBY DEDICATED TO PUBLIC USE AND SAID OWNER DOES HEREBY COVENANT AND AGREE THAT THE PUBLIC IMPROVEMENTS WILL BE CONSTRUCTED TO EL PASO COUNTY