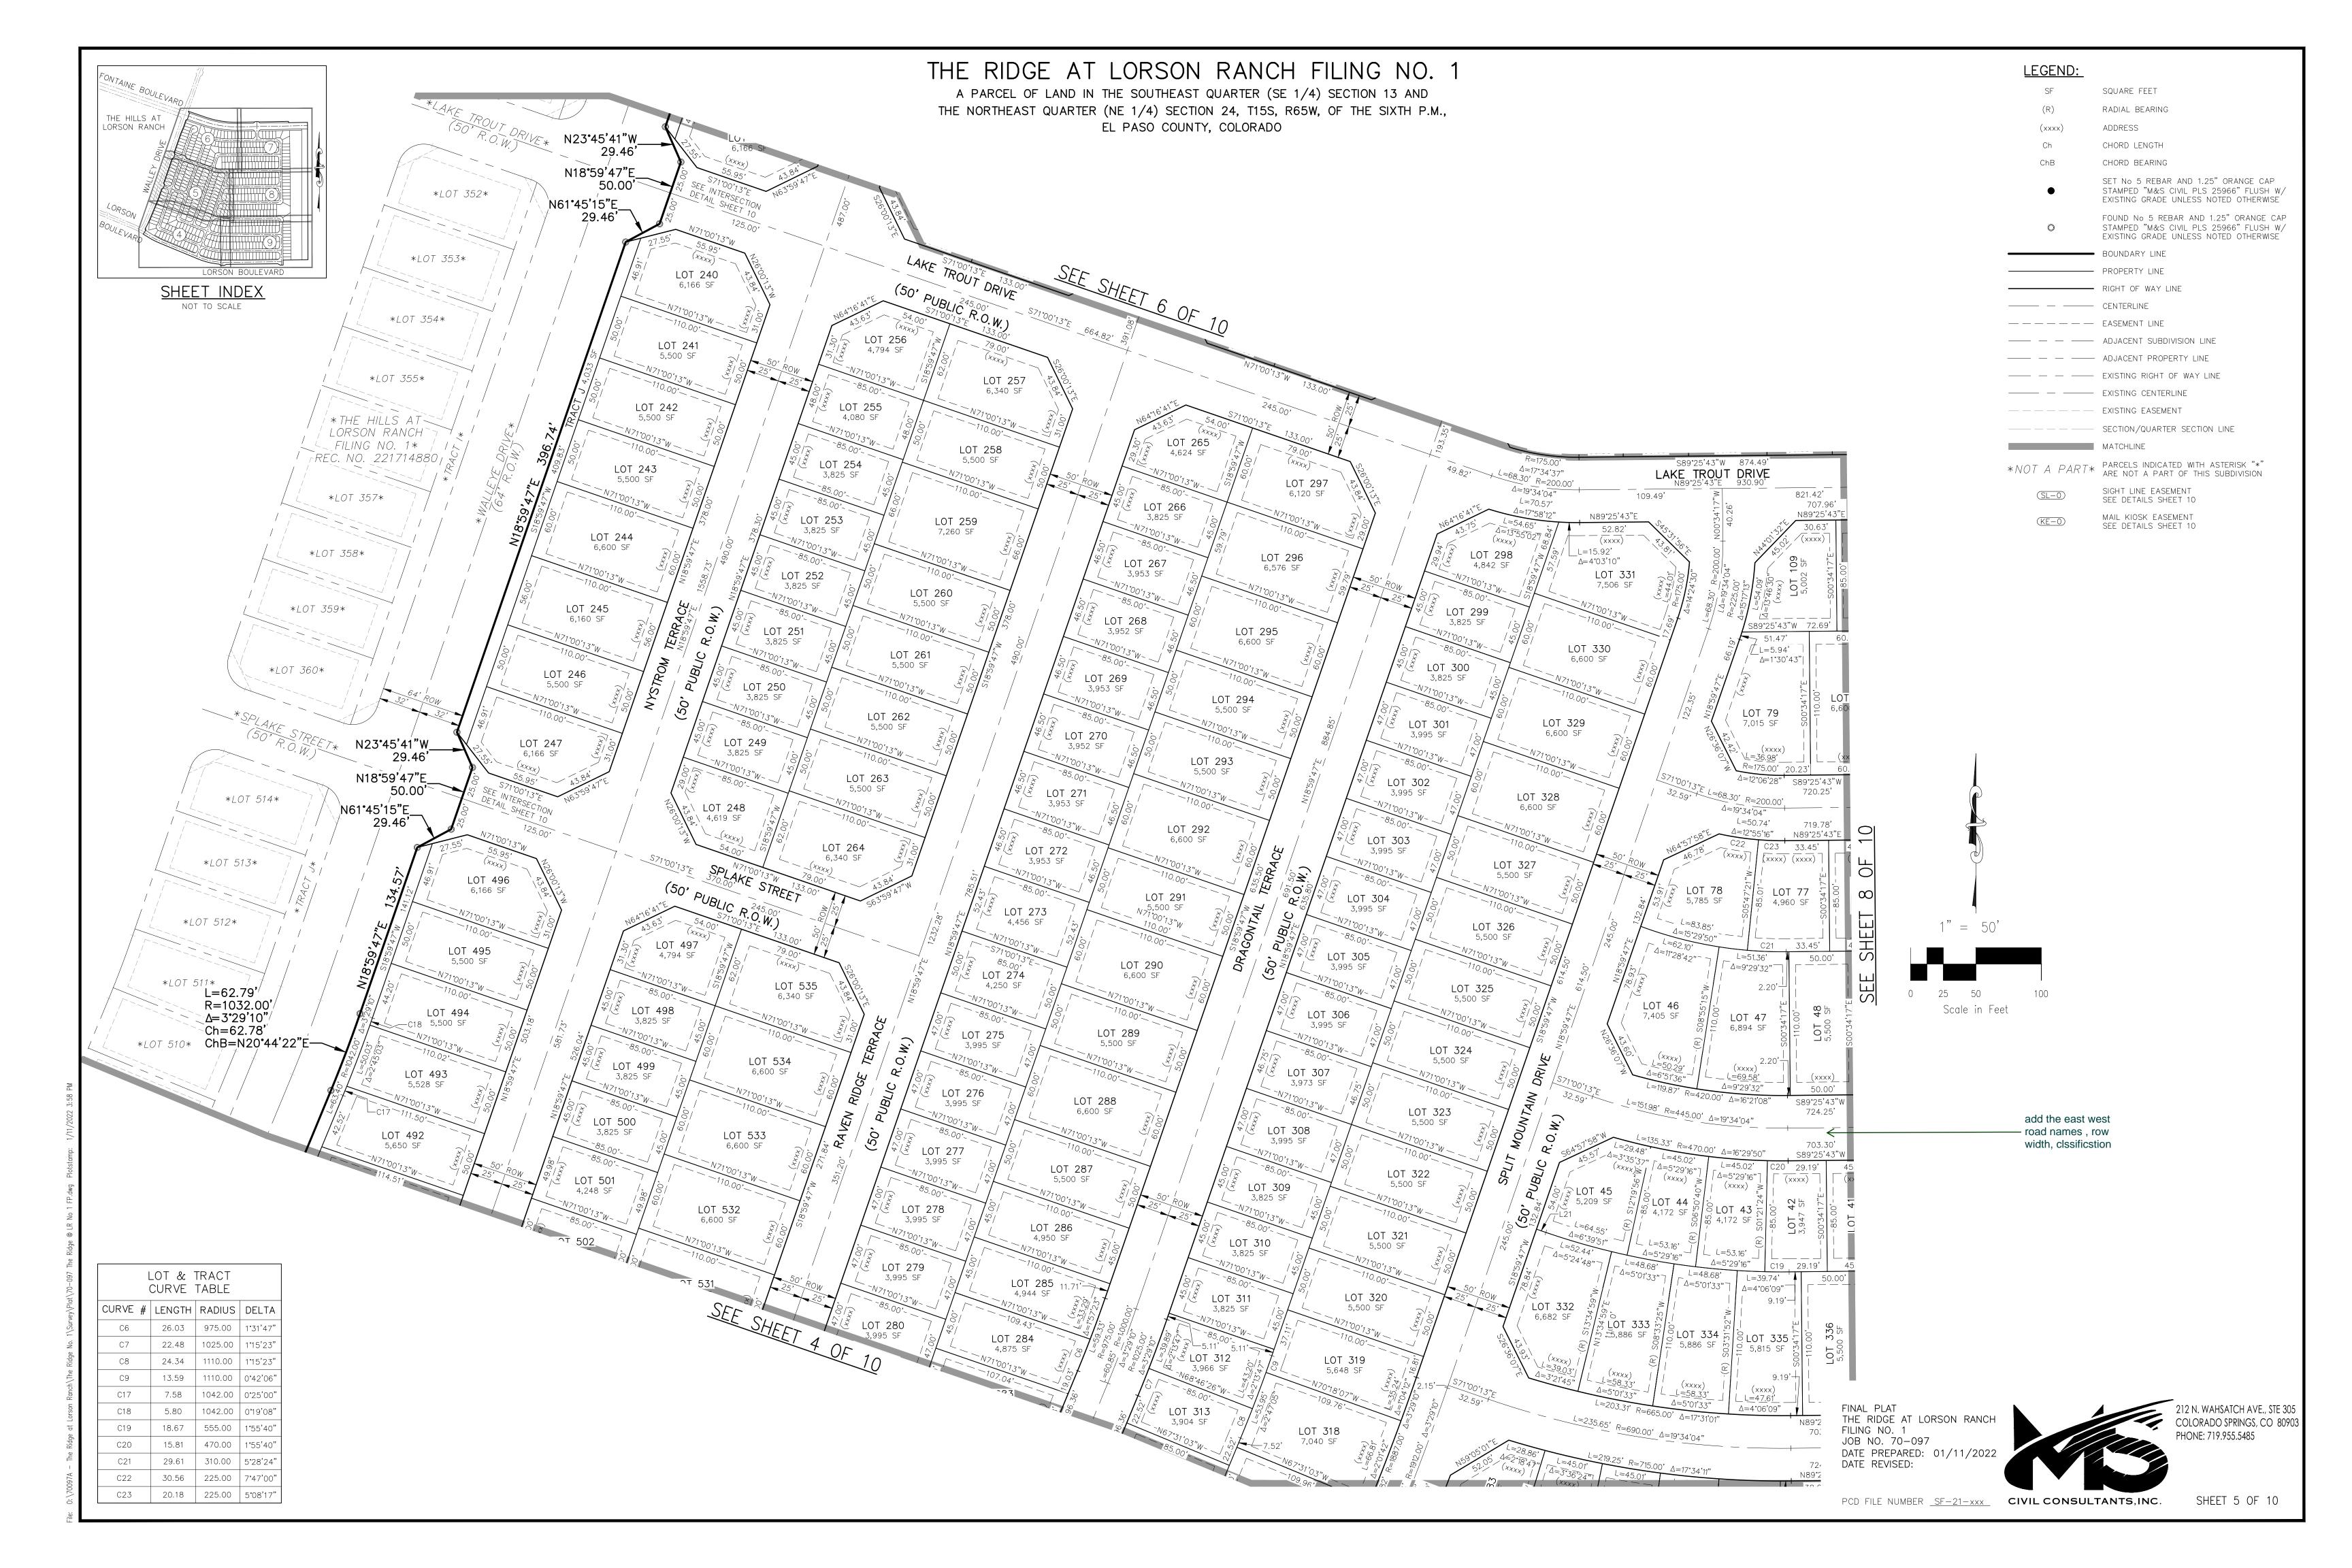

## EASEMENTS:

UNLESS OTHERWISE SHOWN, ALL SIDE LOT LINES ARE HEREBY PLATTED WITH A FIVE FOOT (5') PUBLIC UTILITY AND DRAINAGE EASEMENT, ALL REAR LOT LINES ARE HEREBY PLATTED WITH A TEN FOOT (10') PUBLIC UTILITY AND DRAINAGE EASEMENT, ALL LOT LINES FRONTING RIGHT-OF-WAY ARE HEREBY PLATTED WITH A TEN FOOT (10') PUBLIC IMPROVEMENT, PUBLIC UTILITY, AND DRAINAGE EASEMENT. A TWENTY FOOT (20') PUBLIC UTILITY EASEMENT IS HEREBY PLATTED ALONG THE SUBDIVISION BOUNDARY LINES.