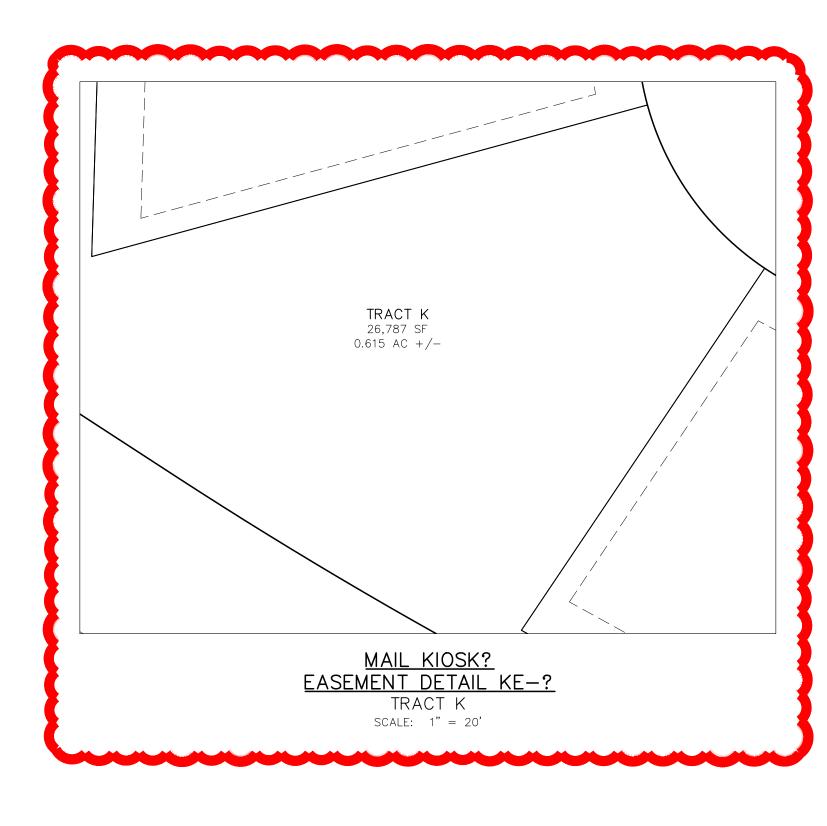

MATCHLINE

---- EXISTING EASEMENT

\*NOT A PART\* PARCELS INDICATED WITH ASTERISK "\*"
ARE NOT A PART OF THIS SUBDIVISION

SIGHT LINE EASEMENT SEE DETAILS SHEET 10

MAIL KIOSK EASEMENT (KE-0)SEE DETAILS SHEET 10

----- SECTION/QUARTER SECTION LINE MATCHLINE

\*NOT A PART\* PARCELS INDICATED WITH ASTERISK "\*"
ARE NOT A PART OF THIS SUBDIVISION

SEE DETAILS SHEET 10

SIGHT LINE EASEMENT SEE DETAILS SHEET 10 MAIL KIOSK EASEMENT (KE-0)

RIGHT-OF-WAY LINE TABLE LINE # | BEARING | DISTANCE RL9 S00°34'17"E 13.43 RL10 S30°34'17"E 14.00 RL11 S00°34'17"E 20.13

RL12 S30°34'17"E 17.93

LOT & TRACT CURVE TABLE CURVE # LENGTH RADIUS DELTA C38 2.32 60.00 2°13'01" C39 5.90 60.00 5°38'12" C40 5.90 60.00 5°38'12" C41 11.39 60.00 10°52'50"