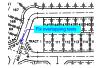

1" = 50' SPECIAL WARRANTY DEED REC. NO. 209144818 Scale in Feet

\*UNPLATTED\*

**TRACT G** 180,169 SF

4.136 AC +/-

6,000 SF 4,656 SFx — — — −S89°25'43"W- — — — \_\_\_\_\_\_\_ 47.00' 47.00' 50.00 6,000 SF \_\_\_\_\_\_\_ 6,098 SF 6,000 SF - — — −S89°25'43"W- — — — \_ — — — -120.00**'**- — — — 6,000 SF