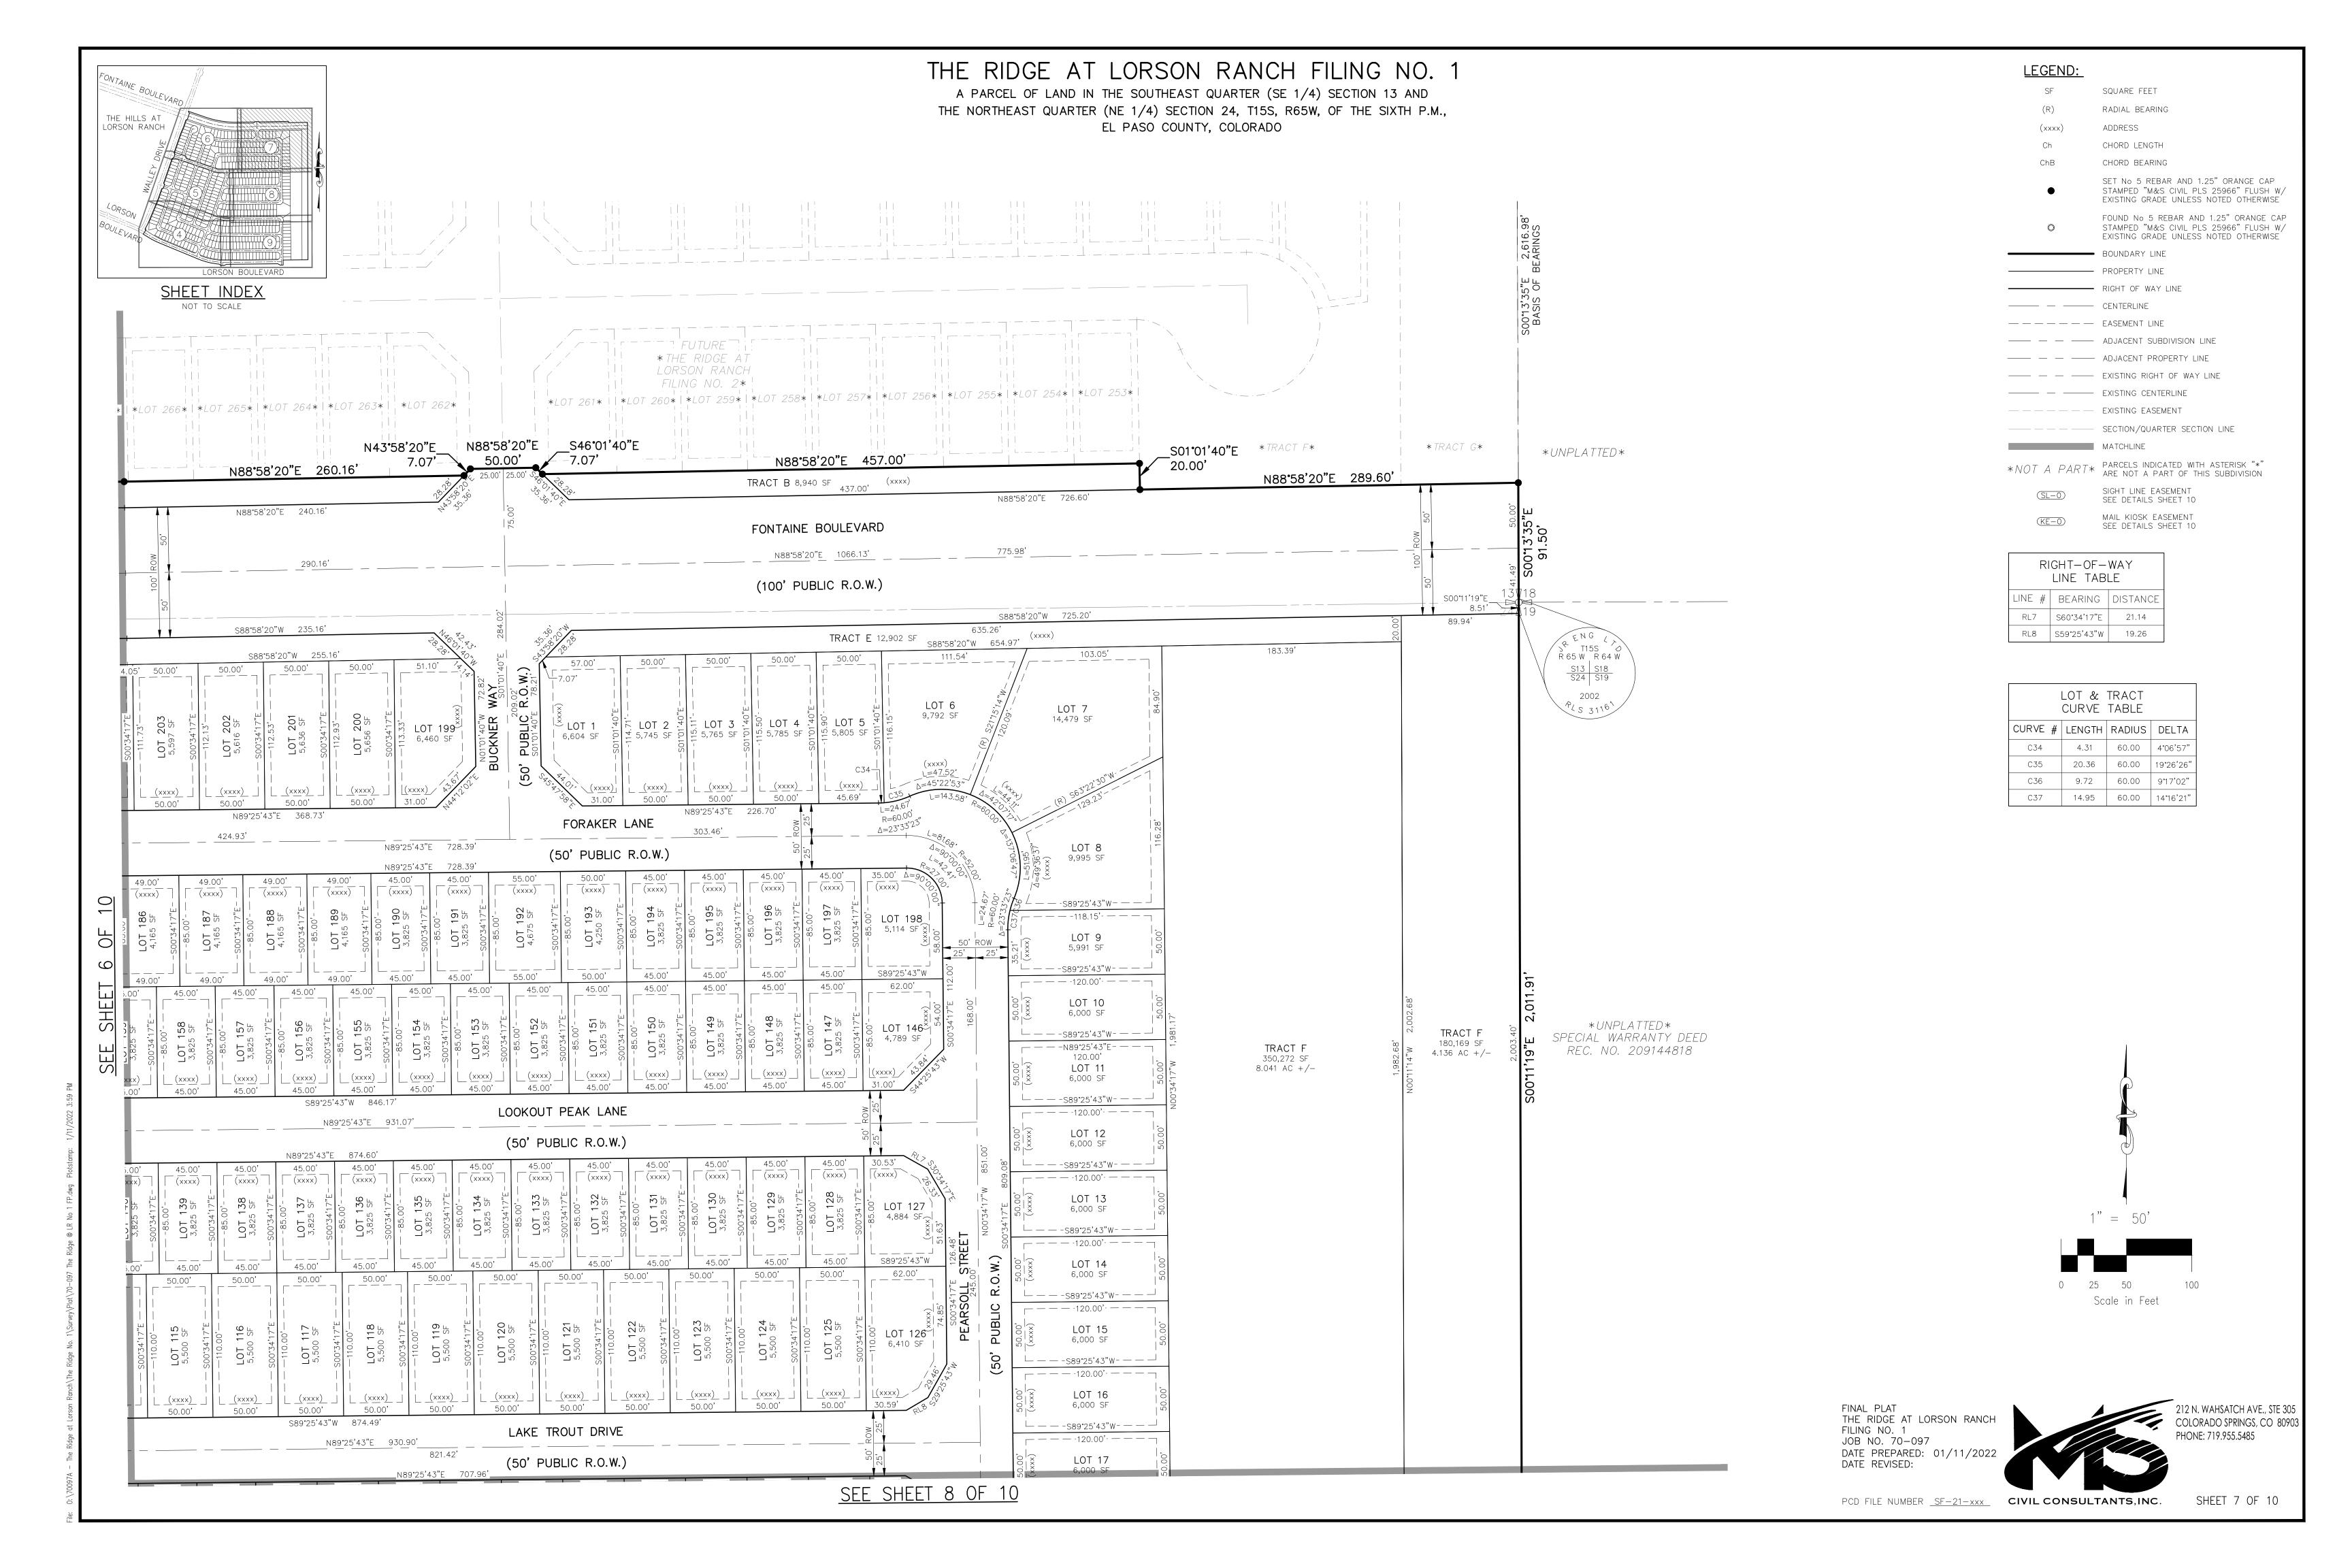

# THE RIDGE AT LORSON RANCH FILING NO. 1

A PARCEL OF LAND IN THE SOUTHEAST QUARTER (SE 1/4) SECTION 13 AND THE NORTHEAST QUARTER (NE 1/4) SECTION 24, T15S, R65W, OF THE SIXTH P.M.,

FEET BEARS S81°00'56"E TO A POINT OF TANGENT; THENCE N88°58'20"E A DISTANCE OF 260.16 FEET;

THENCE N43°58'20"E A DISTANCE OF 7.07 FEET;

THENCE N88°58'20"E A DISTANCE OF 50.00 FEET THENCE S46°01'40"E A DISTANCE OF 7.07 FEET;

THENCE N88°58'20"E A DISTANCE OF 457.00 FEET;

THENCE S01°01'40"E A DISTANCE OF 20.00 FEET;

THENCE N88°58'20"E A DISTANCE OF 289.60 FEET TO THE EAST LINE THE SOUTHEAST QUARTER (SE 1/4) OF SECTION 13:

THENCE S00°13'35"E ALONG SAID EAST LINE A DISTANCE OF 91.50 FEET TO THE

# LEGEND:

SQUARE FEET RADIAL BEARING ADDRESS CHORD LENGTH CHORD BEARING

SET No 5 REBAR AND 1.25" ORANGE CAP STAMPED "M&S CIVIL PLS 25966" FLUSH W/ EXISTING GRADE UNLESS NOTED OTHERWISE

FOUND No 5 REBAR AND 1.25" ORANGE CAP STAMPED "M&S CIVIL PLS 25966" FLUSH W/ EXISTING GRADE UNLESS NOTED OTHERWISE

BOUNDARY LINE ----- PROPERTY LINE ----- CENTERLINE

— — — — — EASEMENT LINE

---- - ADJACENT SUBDIVISION LINE ----- ADJACENT PROPERTY LINE

---- - EXISTING RIGHT OF WAY LINE ——— — EXISTING CENTERLINE

----- SECTION/QUARTER SECTION LINE

MATCHLINE

---- EXISTING EASEMENT

\*NOT A PART\* PARCELS INDICATED WITH ASTERISK "\*"
ARE NOT A PART OF THIS SUBDIVISION

SIGHT LINE EASEMENT SEE DETAILS SHEET 10

MAIL KIOSK EASEMENT (KE-0)SEE DETAILS SHEET 10

LOT & TRACT

| CURVE # | LENGTH | RADIUS  | DELTA     |
|---------|--------|---------|-----------|
| C25     | 18.59  | 60.00   | 17°44'53" |
| C26     | 8.33   | 60.00   | 7°57'26"  |
| C27     | 22.68  | 975.00  | 1°19'59"  |
| C28     | 25.16  | 975.00  | 1°28'43"  |
| C29     | 28.82  | 1110.00 | 1°29'16"  |
| C30     | 26.61  | 1110.00 | 1°22'26"  |
| C31     | 16.51  | 60.00   | 15°46'04" |
| C32     | 14.06  | 60.00   | 13°25'35" |
| C33     | 10.61  | 60.00   | 10°07'48" |