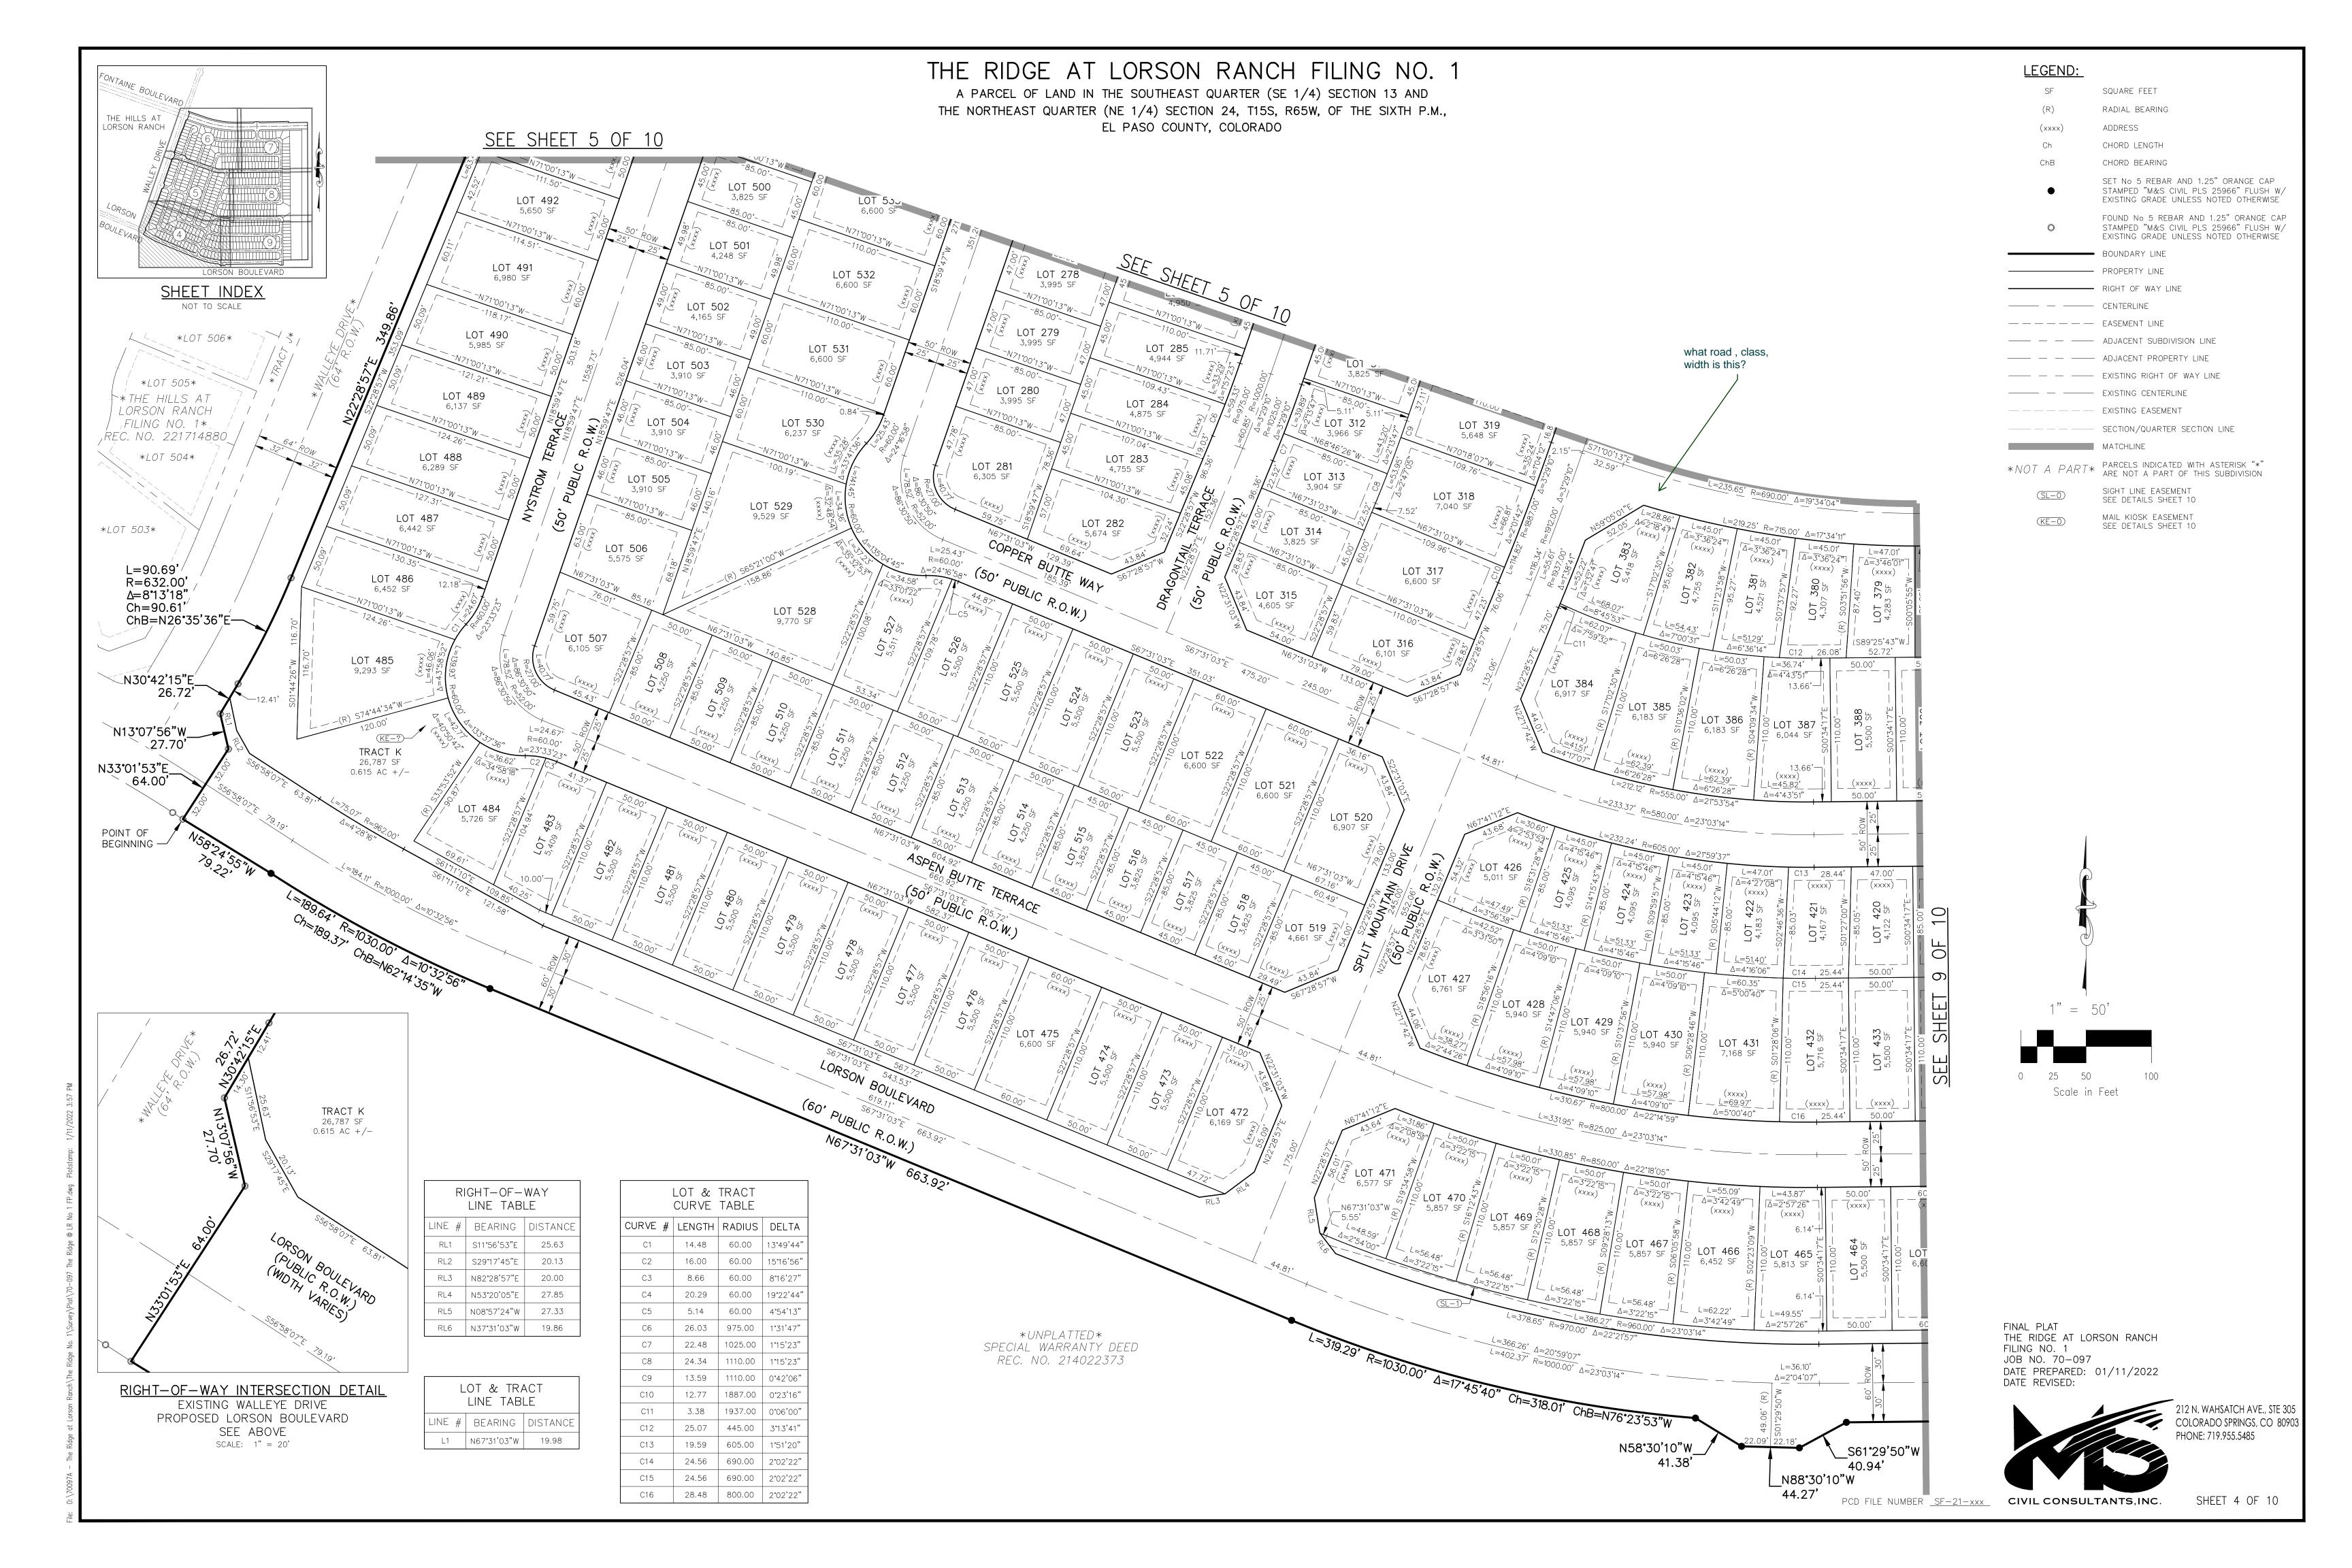

## EASEMENTS:

UNLESS OTHERWISE SHOWN, ALL SIDE LOT LINES ARE HEREBY PLATTED WITH A FIVE FOOT (5') PUBLIC UTILITY AND DRAINAGE EASEMENT, ALL REAR LOT LINES ARE HEREBY PLATTED WITH A TEN FOOT (10') PUBLIC UTILITY AND DRAINAGE EASEMENT, ALL LOT LINES FRONTING RIGHT-OF-WAY ARE HEREBY PLATTED WITH A TEN FOOT (10') PUBLIC IMPROVEMENT, PUBLIC UTILITY, AND DRAINAGE EASEMENT. A TWENTY FOOT (20') PUBLIC UTILITY EASEMENT IS HEREBY PLATTED ALONG THE SUBDIVISION BOUNDARY LINES.