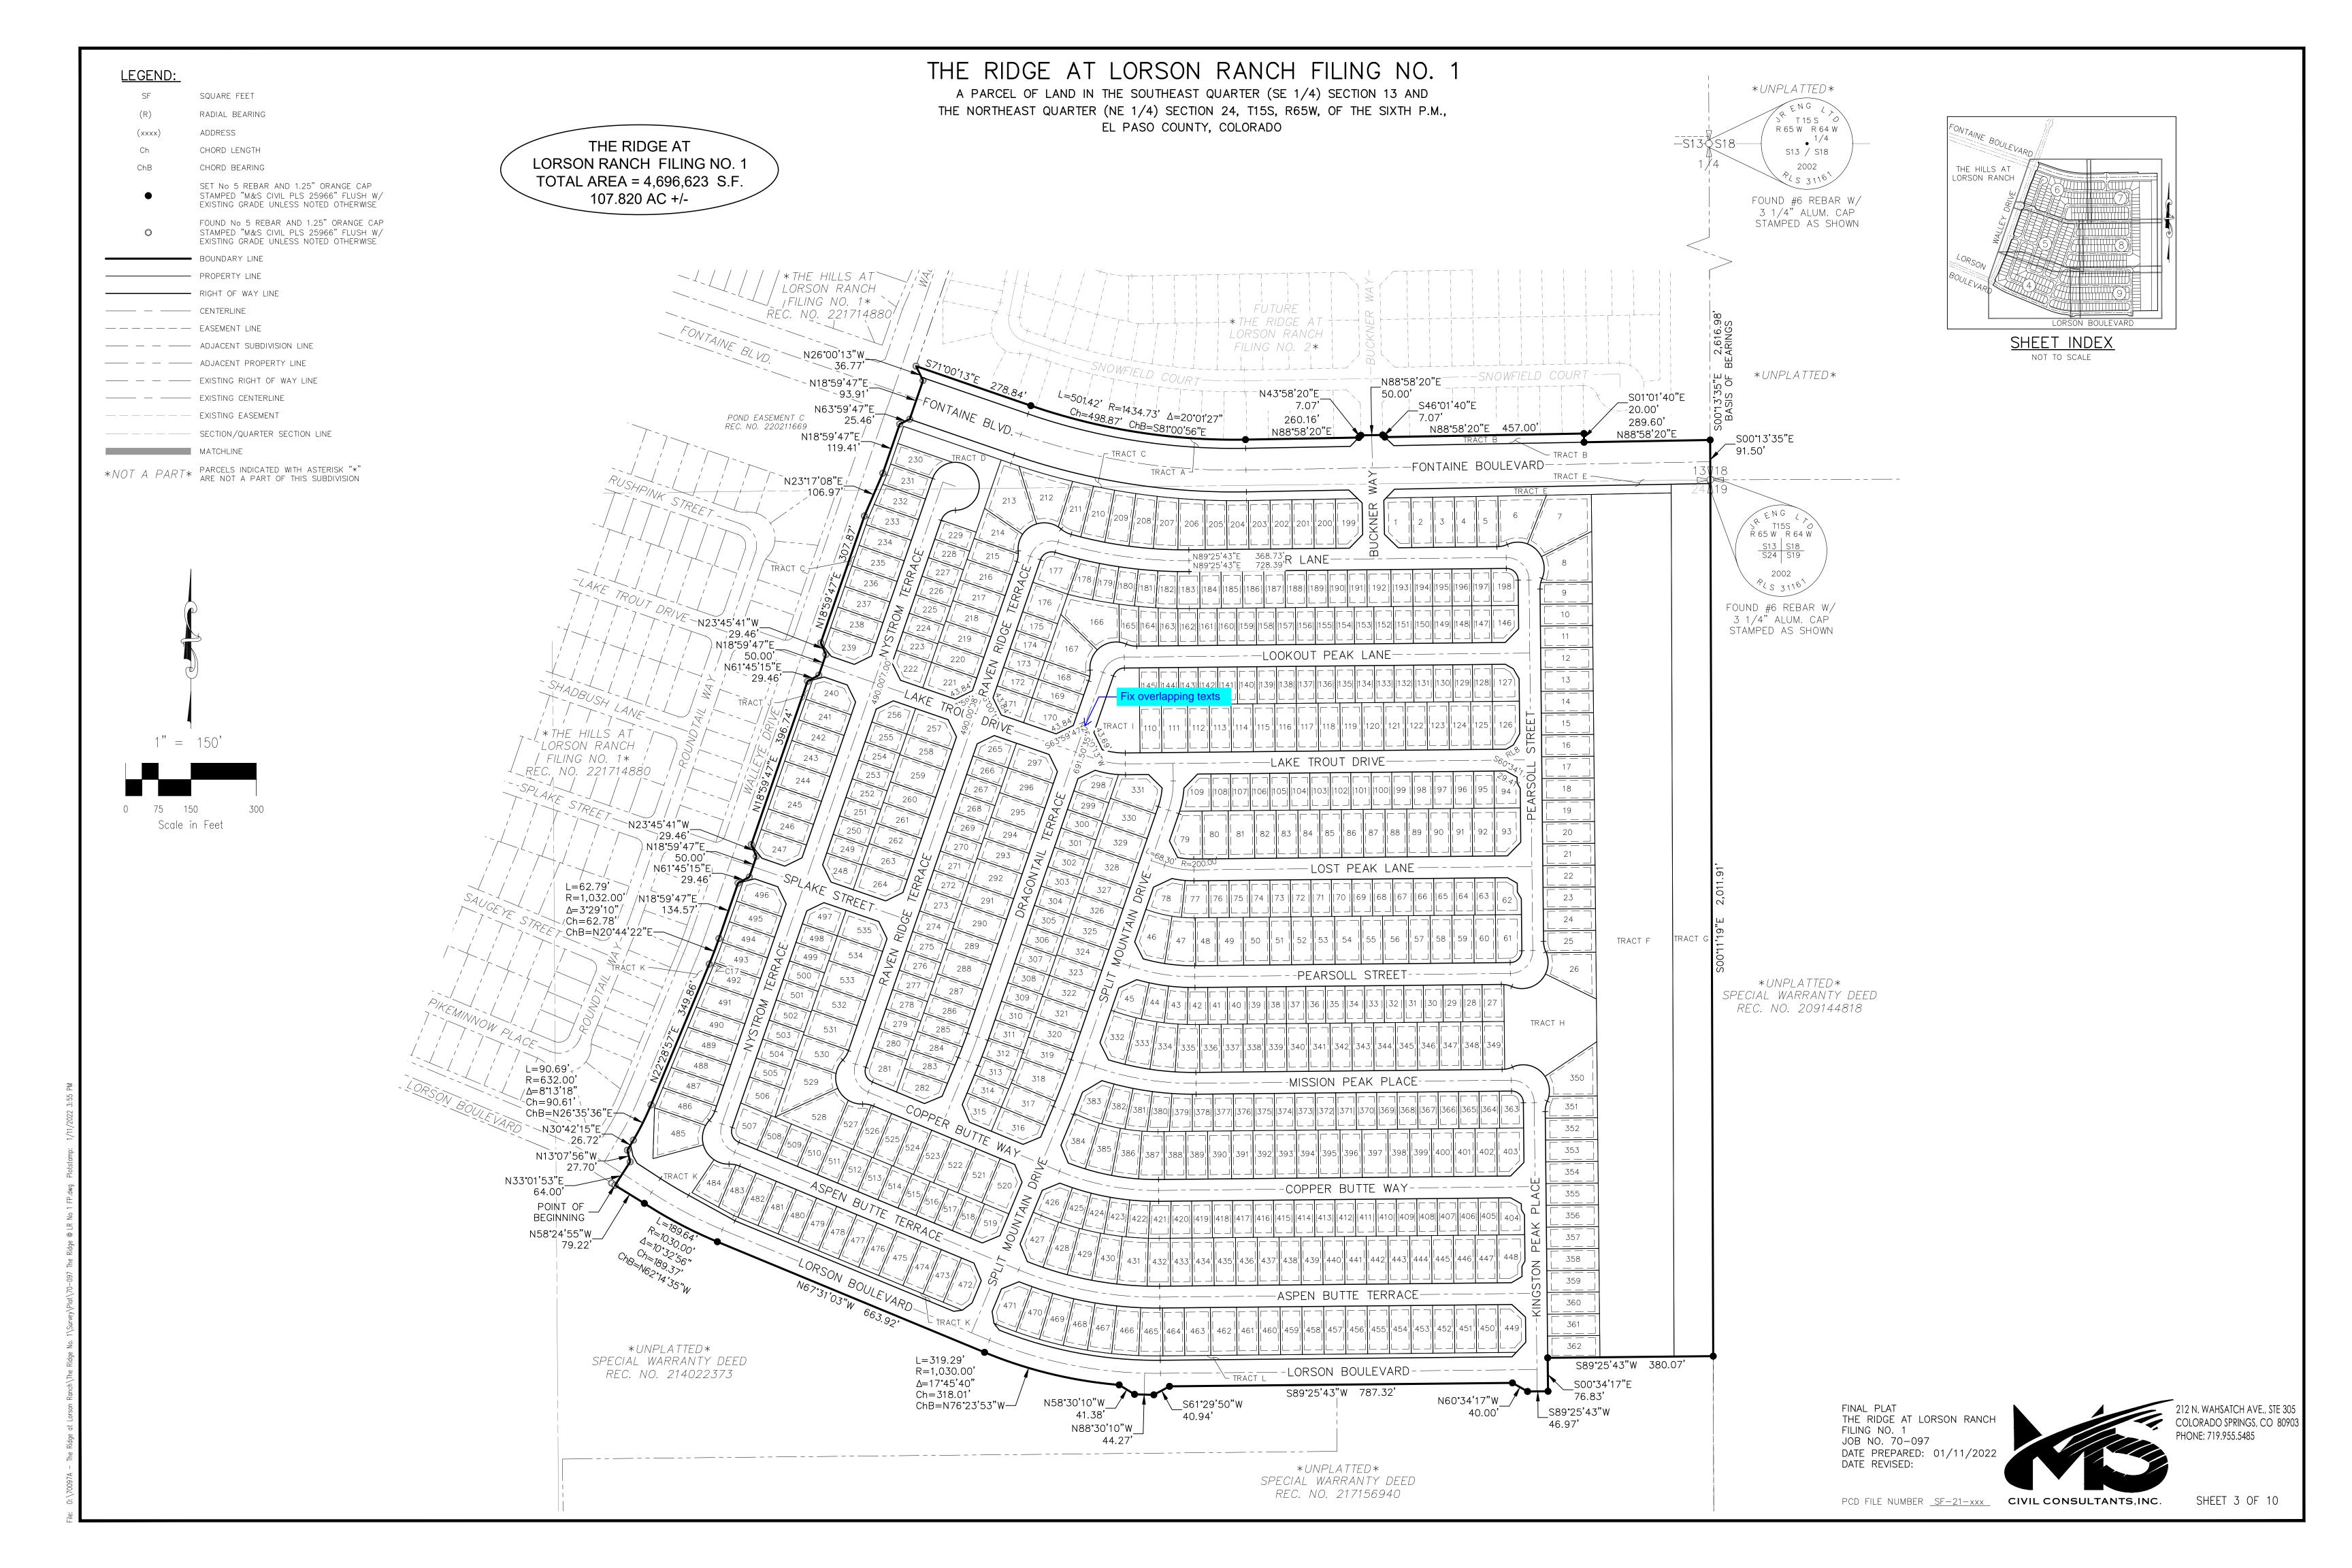

# THE RIDGE AT LORSON RANCH FILING NO. 1

A PARCEL OF LAND IN THE SOUTHEAST QUARTER (SE 1/4) SECTION 13 AND THE NORTHEAST QUARTER (NE 1/4) SECTION 24, T15S, R65W, OF THE SIXTH P.M.,

#### TO WIT:

A PARCEL OF LAND IN THE SOUTHEAST QUARTER (SE 1/4) OF SECTION 13 AND THE NORTHEAST QUARTER (NE 1/4) OF SECTION 24, T15S, R65W OF THE 6th P.M., EL PASO COUNTY, COLORADO, BEING MORE PARTICULARLY DESCRIBED AS FOLLOWS;

BEGINNING AT THE SOUTHEAST CORNER OF THE EASTERLY RIGHT OF WAY LINE OF WALLEYE DRIVE AS SHOWN ON THE PLAT OF "THE HILLS AT LORSON RANCH FILING NO. 1" AS RECORDED UNDER RECEPTION NO. 221714880 IN THE EL PASO COUNTY, COLORADO RECORDS;

THENCE ALONG SAID EASTERLY LINE THE FOLLOWING TWENTY (20) COURSES:

- 1) THENCE N33°01'53"E A DISTANCE OF 64.00 FEET;
- 2) THENCE N13°07'56"W A DISTANCE OF 27.70 FEET;
- 3) THENCE N30°42'15"E A DISTANCE OF 26.72 FEET TO A POINT OF CURVE;
- 4) THENCE 90.69 FEET ALONG A CURVE TO THE LEFT, SAID CURVE HAVING A RADIUS OF 632.00 FEET, A CENTRAL ANGLE OF 8°13'18", THE CHORD OF 90.61 FEET BEARS N26°35'36"E TO A POINT OF TANGENT;
- 5) THENCE N22°28'57"E A DISTANCE OF 349.86 FEET TO A POINT OF CURVE;
- 6) THENCE 62.79 FEET ALONG A CURVE TO THE LEFT, SAID CURVE HAVING A RADIUS OF 1,032.00 FEET, A CENTRAL ANGLE OF 3°29'10", THE CHORD OF 62.78 FEET BEARS N20°44'22"E TO A POINT OF TANGENT;
- 7) THENCE N18°59'47"E A DISTANCE OF 134.57 FEET;
- 8) THENCE N61°45'15"E A DISTANCE OF 29.46 FEET;
- 9) THENCE N18°59'47"E A DISTANCE OF 50.00 FEET;
- 10) THENCE N23°45'41"W A DISTANCE OF 29.46 FEET;
- 11) THENCE N18°59'47"E A DISTANCE OF 396.74 FEET;
- 12) THENCE N61°45'15"E A DISTANCE OF 29.46 FEET;
- 13) THENCE N18°59'47"E A DISTANCE OF 50.00 FEET;
- 14) THENCE N23°45'41"W A DISTANCE OF 29.46 FEET;
- 15) THENCE N18°59'47"E A DISTANCE OF 307.87 FEET;
- 16) THENCE N23°17'08"E A DISTANCE OF 106.97 FEET;
- 17) THENCE N18°59'47"E A DISTANCE OF 119.41 FEET;
- 18) THENCE N63°59'47"E A DISTANCE OF 25.46 FEET;
- 19) THENCE N18°59'47"E A DISTANCE OF 93.91 FEET;
- 20) THENCE N26°00'13"W A DISTANCE OF 36.77 FEET;

THENCE S71°00'13"E A DISTANCE OF 278.84 FEET TO A POINT OF CURVE;
THENCE 501.42 FEET ALONG THE ARC OF A CURVE TO THE LEFT, SAID CURVE HAVING A RADIUS OF 1,434.73 FEET, A CENTRAL ANGLE OF 20°01'27", THE CHORD OF 498.87

FEET BEARS S81°00'56"E TO A POINT OF TANGENT; THENCE N88°58'20"E A DISTANCE OF 260.16 FEET;

THENCE N43°58'20"E A DISTANCE OF 7.07 FEET;

THENCE N88°58'20"E A DISTANCE OF 50.00 FEET THENCE S46°01'40"E A DISTANCE OF 7.07 FEET;

THENCE N88°58'20"E A DISTANCE OF 457.00 FEET;

THENCE S01°01'40"E A DISTANCE OF 20.00 FEET;

THENCE N88°58'20"E A DISTANCE OF 289.60 FEET TO THE EAST LINE THE SOUTHEAST QUARTER (SE 1/4) OF SECTION 13:

THENCE S00°13'35"E ALONG SAID EAST LINE A DISTANCE OF 91.50 FEET TO THE

SECTION CORNER COMMON TO SECTIONS 13 AND 24, T15S, R65W OF THE 6th P.M. AND SECTIONS 18 AND 19, T15S, R64W OF THE 6th P.M.;

THENCE S00°11'19"E ALONG THE EASTERLY LINE OF AFORESAID NORTHEAST

QUARTER (NE 1/4) SECTION 24 A DISTANCE OF 2,011.91 FEET

THENCE S89°25'43"W A DISTANCE OF 380.07 FEET;

THENCE S00°34'17"E A DISTANCE OF 76.83 FEET; THENCE S89°25'43"W A DISTANCE OF 46.97 FEET;

THENCE N60°34'17"W A DISTANCE OF 40.00 FEET;

THENCE S89°25'43"W A DISTANCE OF 787.32 FEET; THENCE S61°29'50"W A DISTANCE OF 40.94 FEET;

THENCE S61°29'50"W A DISTANCE OF 40.94 FEET;
THENCE N88°30'10"W A DISTANCE OF 44.27 FEET

THENCE N58°30'10"W A DISTANCE OF 41.38 FEET TO A NON-TANGENT CURVE;
THENCE 319.29 FEET ALONG THE ARC OF A CURVE TO THE RIGHT, SAID CURVE

HAVING A RADIUS OF 1,030.00 FEET, A CENTRAL ANGLE OF 17°45'40", THE CHORD OF 318.01 FEET BEARS N76°23'53"W TO A POINT OF TANGENT;
THENCE N67°31'03"W A DISTANCE OF 663.92 FEET TO A POINT OF CURVE;

HAVING A RADIUS OF 1,030.00 FEET, A CENTRAL ANGLE OF 10°32'56", THE CHORD OF 189.37 FEET BEARS N62°14'35"W;

THENCE 189.64 FEET ALONG THE ARC OF A CURVE TO THE RIGHT, SAID CURVE

THENCE N58°24'55"W, NON-TANGENT TO THE PREVIOUS COURSE, 79.22 FEET TO THE POINT OF BEGINNING.

SAID PARCEL CONTAINS 4,696,623 SQUARE FEET (107.820 ACRES, MORE OR LESS).