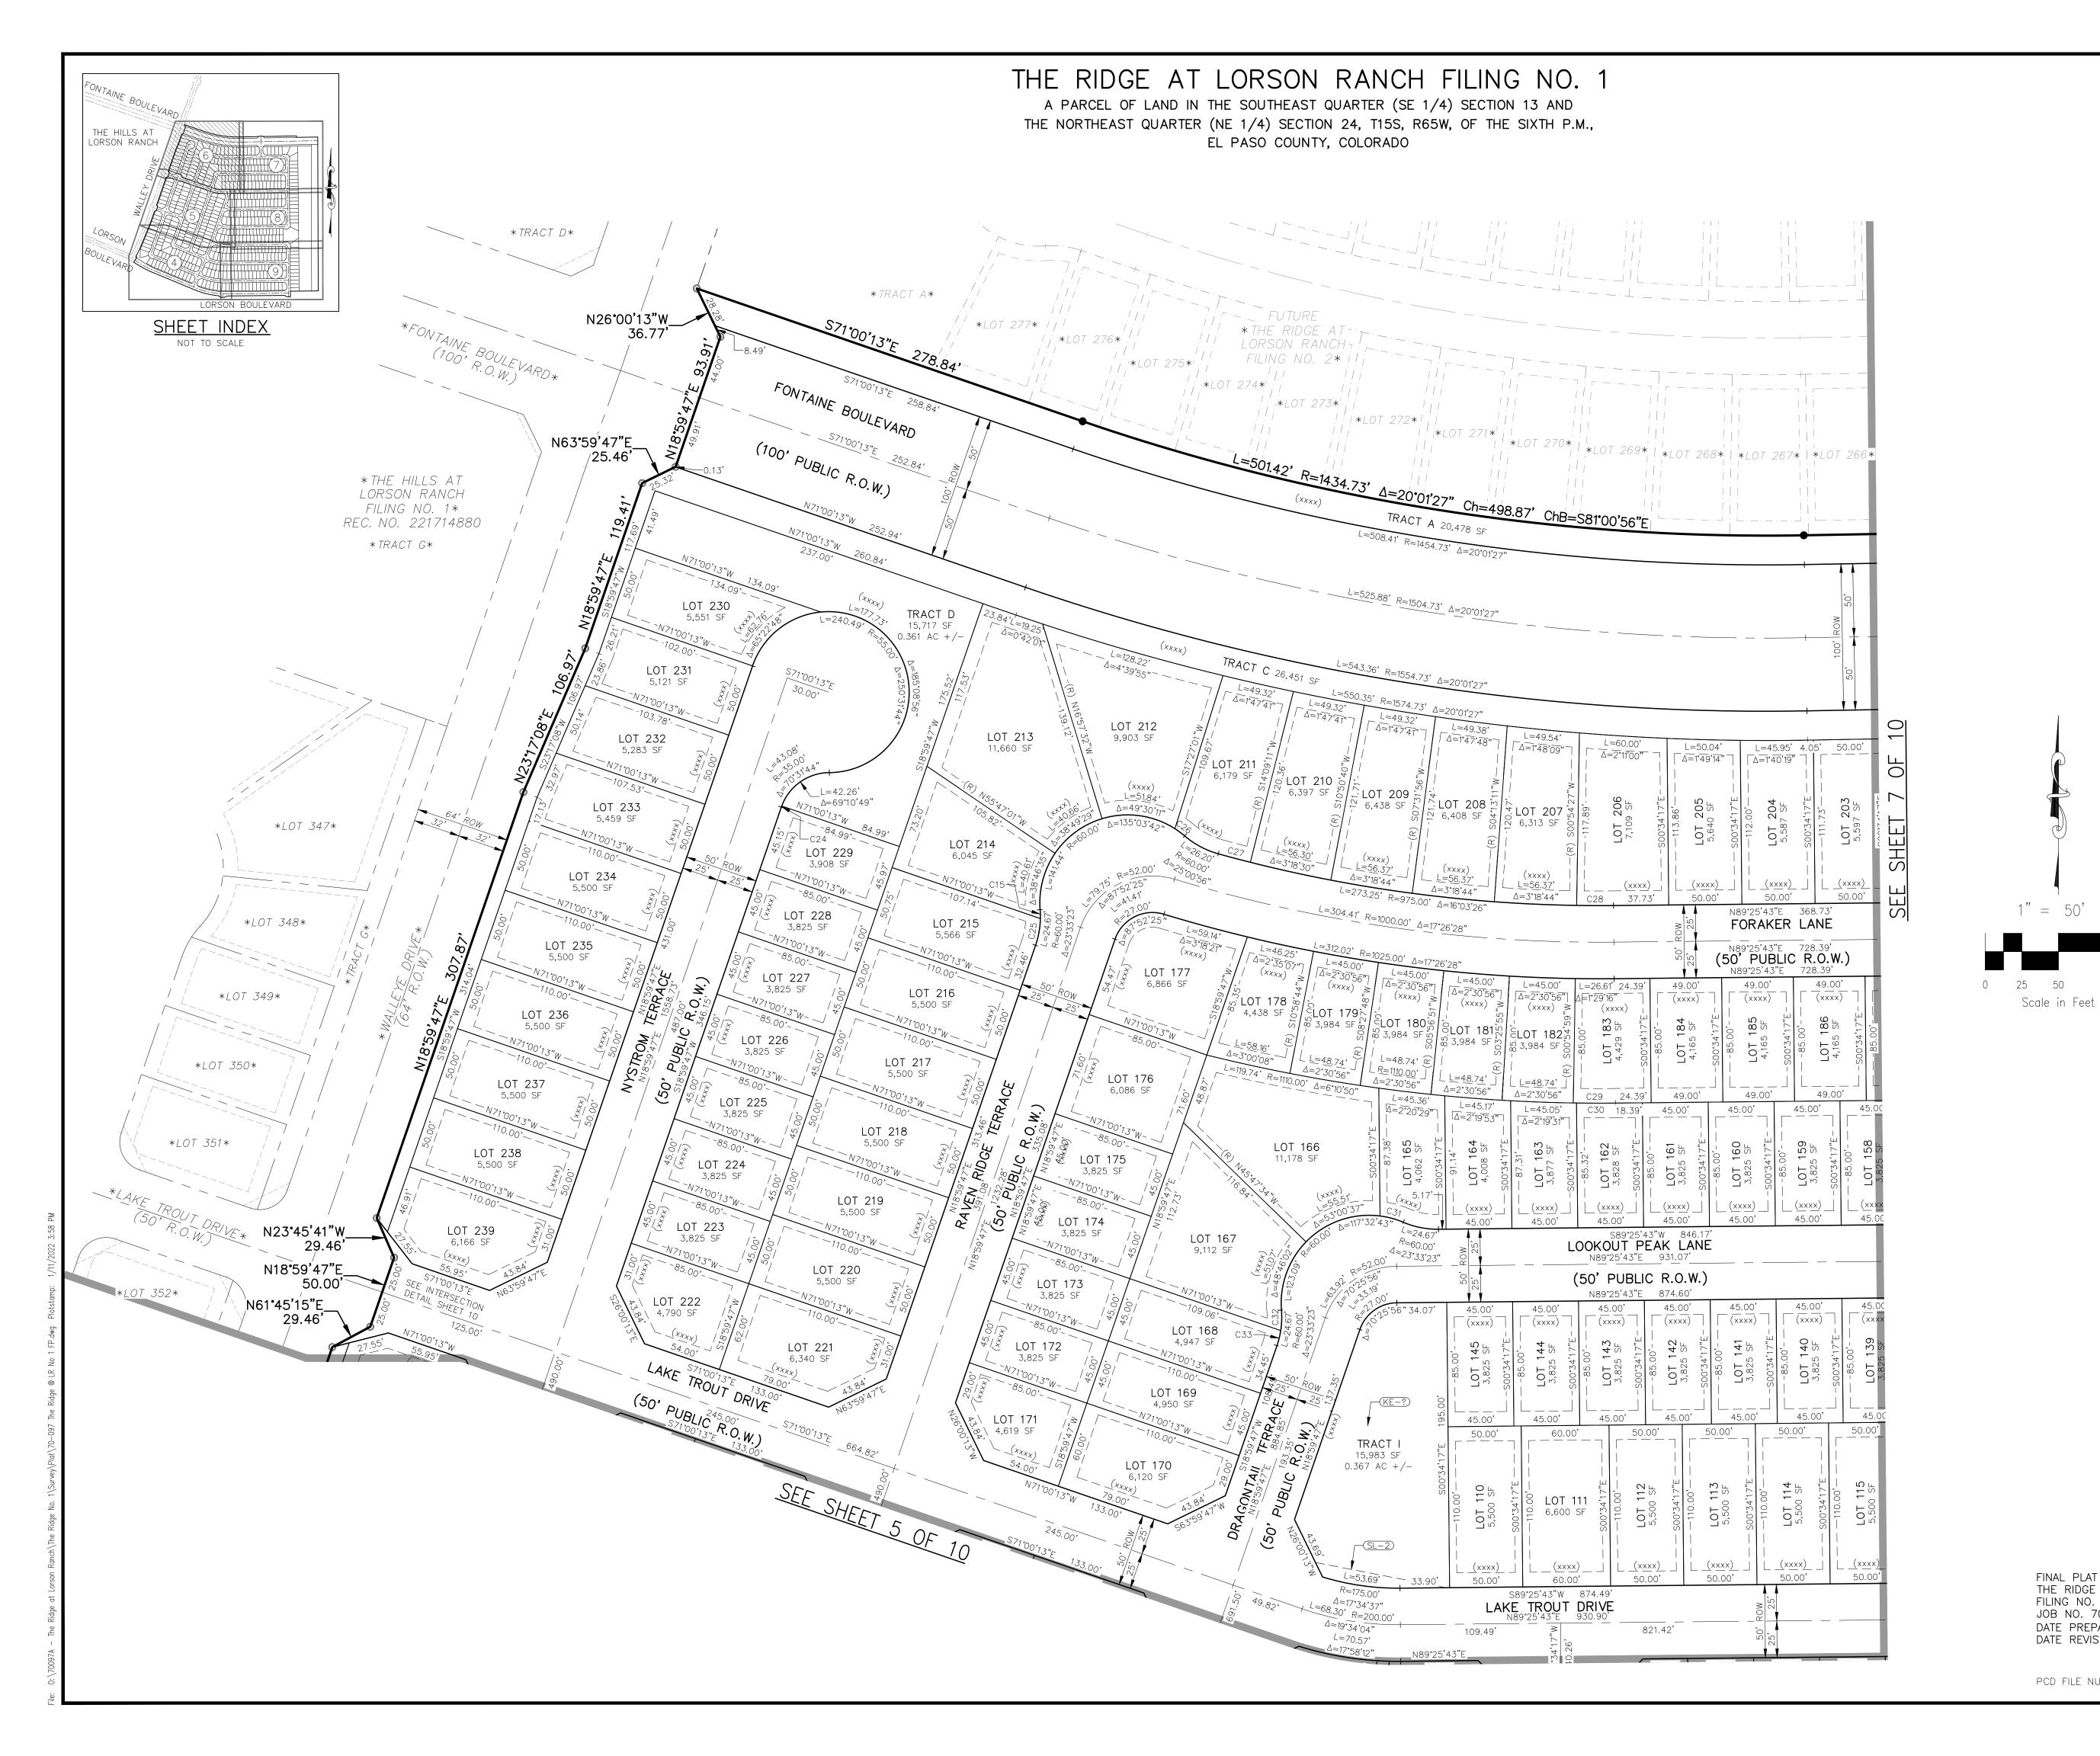

# THE RIDGE AT LORSON RANCH FILING NO. 1

A PARCEL OF LAND IN THE SOUTHEAST QUARTER (SE 1/4) SECTION 13 AND THE NORTHEAST QUARTER (NE 1/4) SECTION 24, T15S, R65W, OF THE SIXTH P.M.,

THENCE ALONG SAID EASTERLY LINE THE FOLLOWING TWENTY (20) COURSES:

- 1) THENCE N33°01'53"E A DISTANCE OF 64.00 FEET;
- 2) THENCE N13°07'56"W A DISTANCE OF 27.70 FEET;
- 3) THENCE N30°42'15"E A DISTANCE OF 26.72 FEET TO A POINT OF CURVE;
- 4) THENCE 90.69 FEET ALONG A CURVE TO THE LEFT, SAID CURVE HAVING A RADIUS OF 632.00 FEET, A CENTRAL ANGLE OF 8°13'18", THE CHORD OF 90.61 FEET BEARS N26°35'36"E TO A POINT OF TANGENT;
- 5) THENCE N22°28'57"E A DISTANCE OF 349.86 FEET TO A POINT OF CURVE;
- 6) THENCE 62.79 FEET ALONG A CURVE TO THE LEFT, SAID CURVE HAVING A RADIUS OF 1,032.00 FEET, A CENTRAL ANGLE OF 3°29'10", THE CHORD OF 62.78 FEET BEARS N20°44'22"E TO A POINT OF TANGENT;
- 7) THENCE N18°59'47"E A DISTANCE OF 134.57 FEET;
- 8) THENCE N61°45'15"E A DISTANCE OF 29.46 FEET;
- 9) THENCE N18°59'47"E A DISTANCE OF 50.00 FEET;
- 10) THENCE N23°45'41"W A DISTANCE OF 29.46 FEET;
- 11) THENCE N18°59'47"E A DISTANCE OF 396.74 FEET;
- 12) THENCE N61°45'15"E A DISTANCE OF 29.46 FEET;
- 13) THENCE N18°59'47"E A DISTANCE OF 50.00 FEET;
- 14) THENCE N23°45'41"W A DISTANCE OF 29.46 FEET;
- 15) THENCE N18°59'47"E A DISTANCE OF 307.87 FEET;
- 16) THENCE N23°17'08"E A DISTANCE OF 106.97 FEET;
- 17) THENCE N18°59'47"E A DISTANCE OF 119.41 FEET;
- 18) THENCE N63°59'47"E A DISTANCE OF 25.46 FEET;
- 19) THENCE N18°59'47"E A DISTANCE OF 93.91 FEET;
- 20) THENCE N26°00'13"W A DISTANCE OF 36.77 FEET;

THENCE S71°00'13"E A DISTANCE OF 278.84 FEET TO A POINT OF CURVE;
THENCE 501.42 FEET ALONG THE ARC OF A CURVE TO THE LEFT, SAID CURVE HAVING A RADIUS OF 1,434.73 FEET, A CENTRAL ANGLE OF 20°01'27", THE CHORD OF 498.87

## EASEMENTS:

UNLESS OTHERWISE SHOWN, ALL SIDE LOT LINES ARE HEREBY PLATTED WITH A FIVE FOOT (5') PUBLIC UTILITY AND DRAINAGE EASEMENT, ALL REAR LOT LINES ARE HEREBY PLATTED WITH A TEN FOOT (10') PUBLIC UTILITY AND DRAINAGE EASEMENT, ALL LOT LINES FRONTING RIGHT-OF-WAY ARE HEREBY PLATTED WITH A TEN FOOT (10') PUBLIC IMPROVEMENT, PUBLIC UTILITY, AND DRAINAGE EASEMENT. A TWENTY FOOT (20') PUBLIC UTILITY EASEMENT IS HEREBY PLATTED ALONG THE SUBDIVISION BOUNDARY LINES.