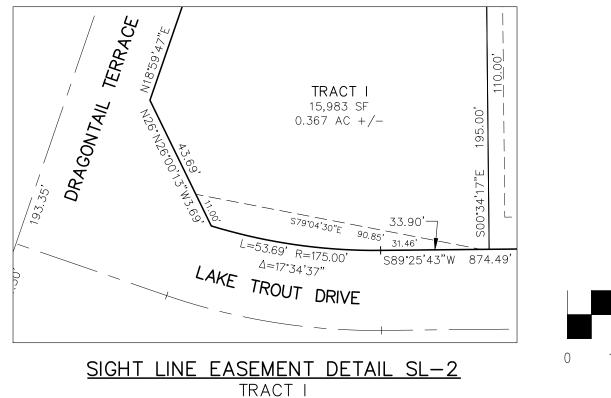

MATCHLINE

---- EXISTING EASEMENT

\*NOT A PART\* PARCELS INDICATED WITH ASTERISK "\*"
ARE NOT A PART OF THIS SUBDIVISION

SIGHT LINE EASEMENT SEE DETAILS SHEET 10

MAIL KIOSK EASEMENT (KE-0)SEE DETAILS SHEET 10

----- SECTION/QUARTER SECTION LINE MATCHLINE

\*NOT A PART\* PARCELS INDICATED WITH ASTERISK "\*"
ARE NOT A PART OF THIS SUBDIVISION

SEE DETAILS SHEET 10

SIGHT LINE EASEMENT SEE DETAILS SHEET 10 MAIL KIOSK EASEMENT (KE-0)