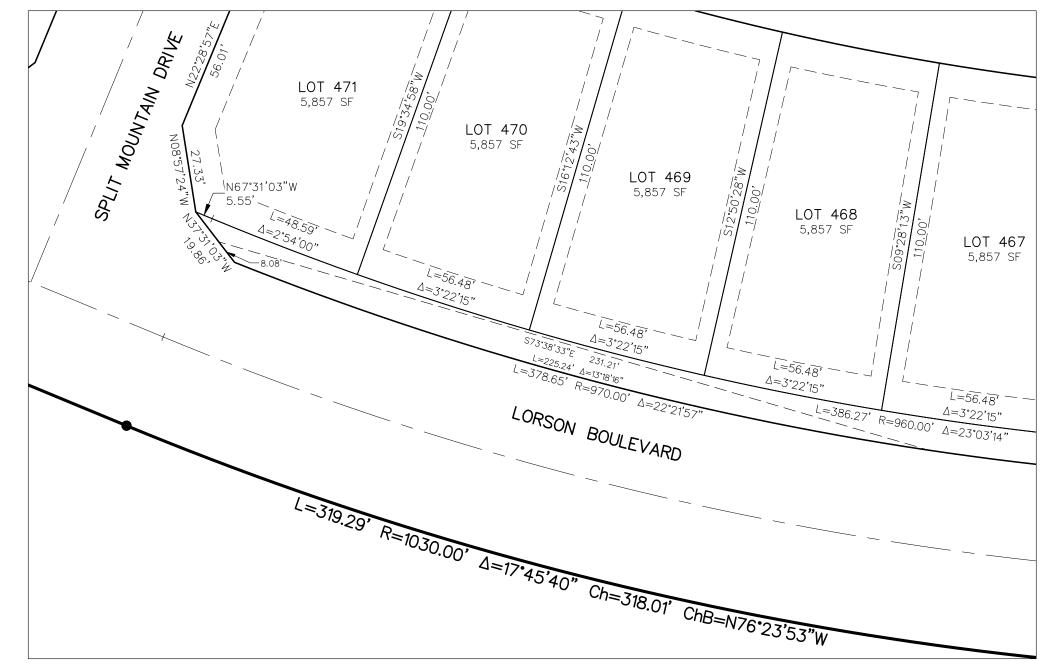

THENCE S61°29'50"W A DISTANCE OF 40.94 FEET;
THENCE N88°30'10"W A DISTANCE OF 44.27 FEET

THENCE N58°30'10"W A DISTANCE OF 41.38 FEET TO A NON-TANGENT CURVE;
THENCE 319.29 FEET ALONG THE ARC OF A CURVE TO THE RIGHT, SAID CURVE

HAVING A RADIUS OF 1,030.00 FEET, A CENTRAL ANGLE OF 17°45'40", THE CHORD OF 318.01 FEET BEARS N76°23'53"W TO A POINT OF TANGENT;
THENCE N67°31'03"W A DISTANCE OF 663.92 FEET TO A POINT OF CURVE;

HAVING A RADIUS OF 1,030.00 FEET, A CENTRAL ANGLE OF 10°32'56", THE CHORD OF 189.37 FEET BEARS N62°14'35"W;