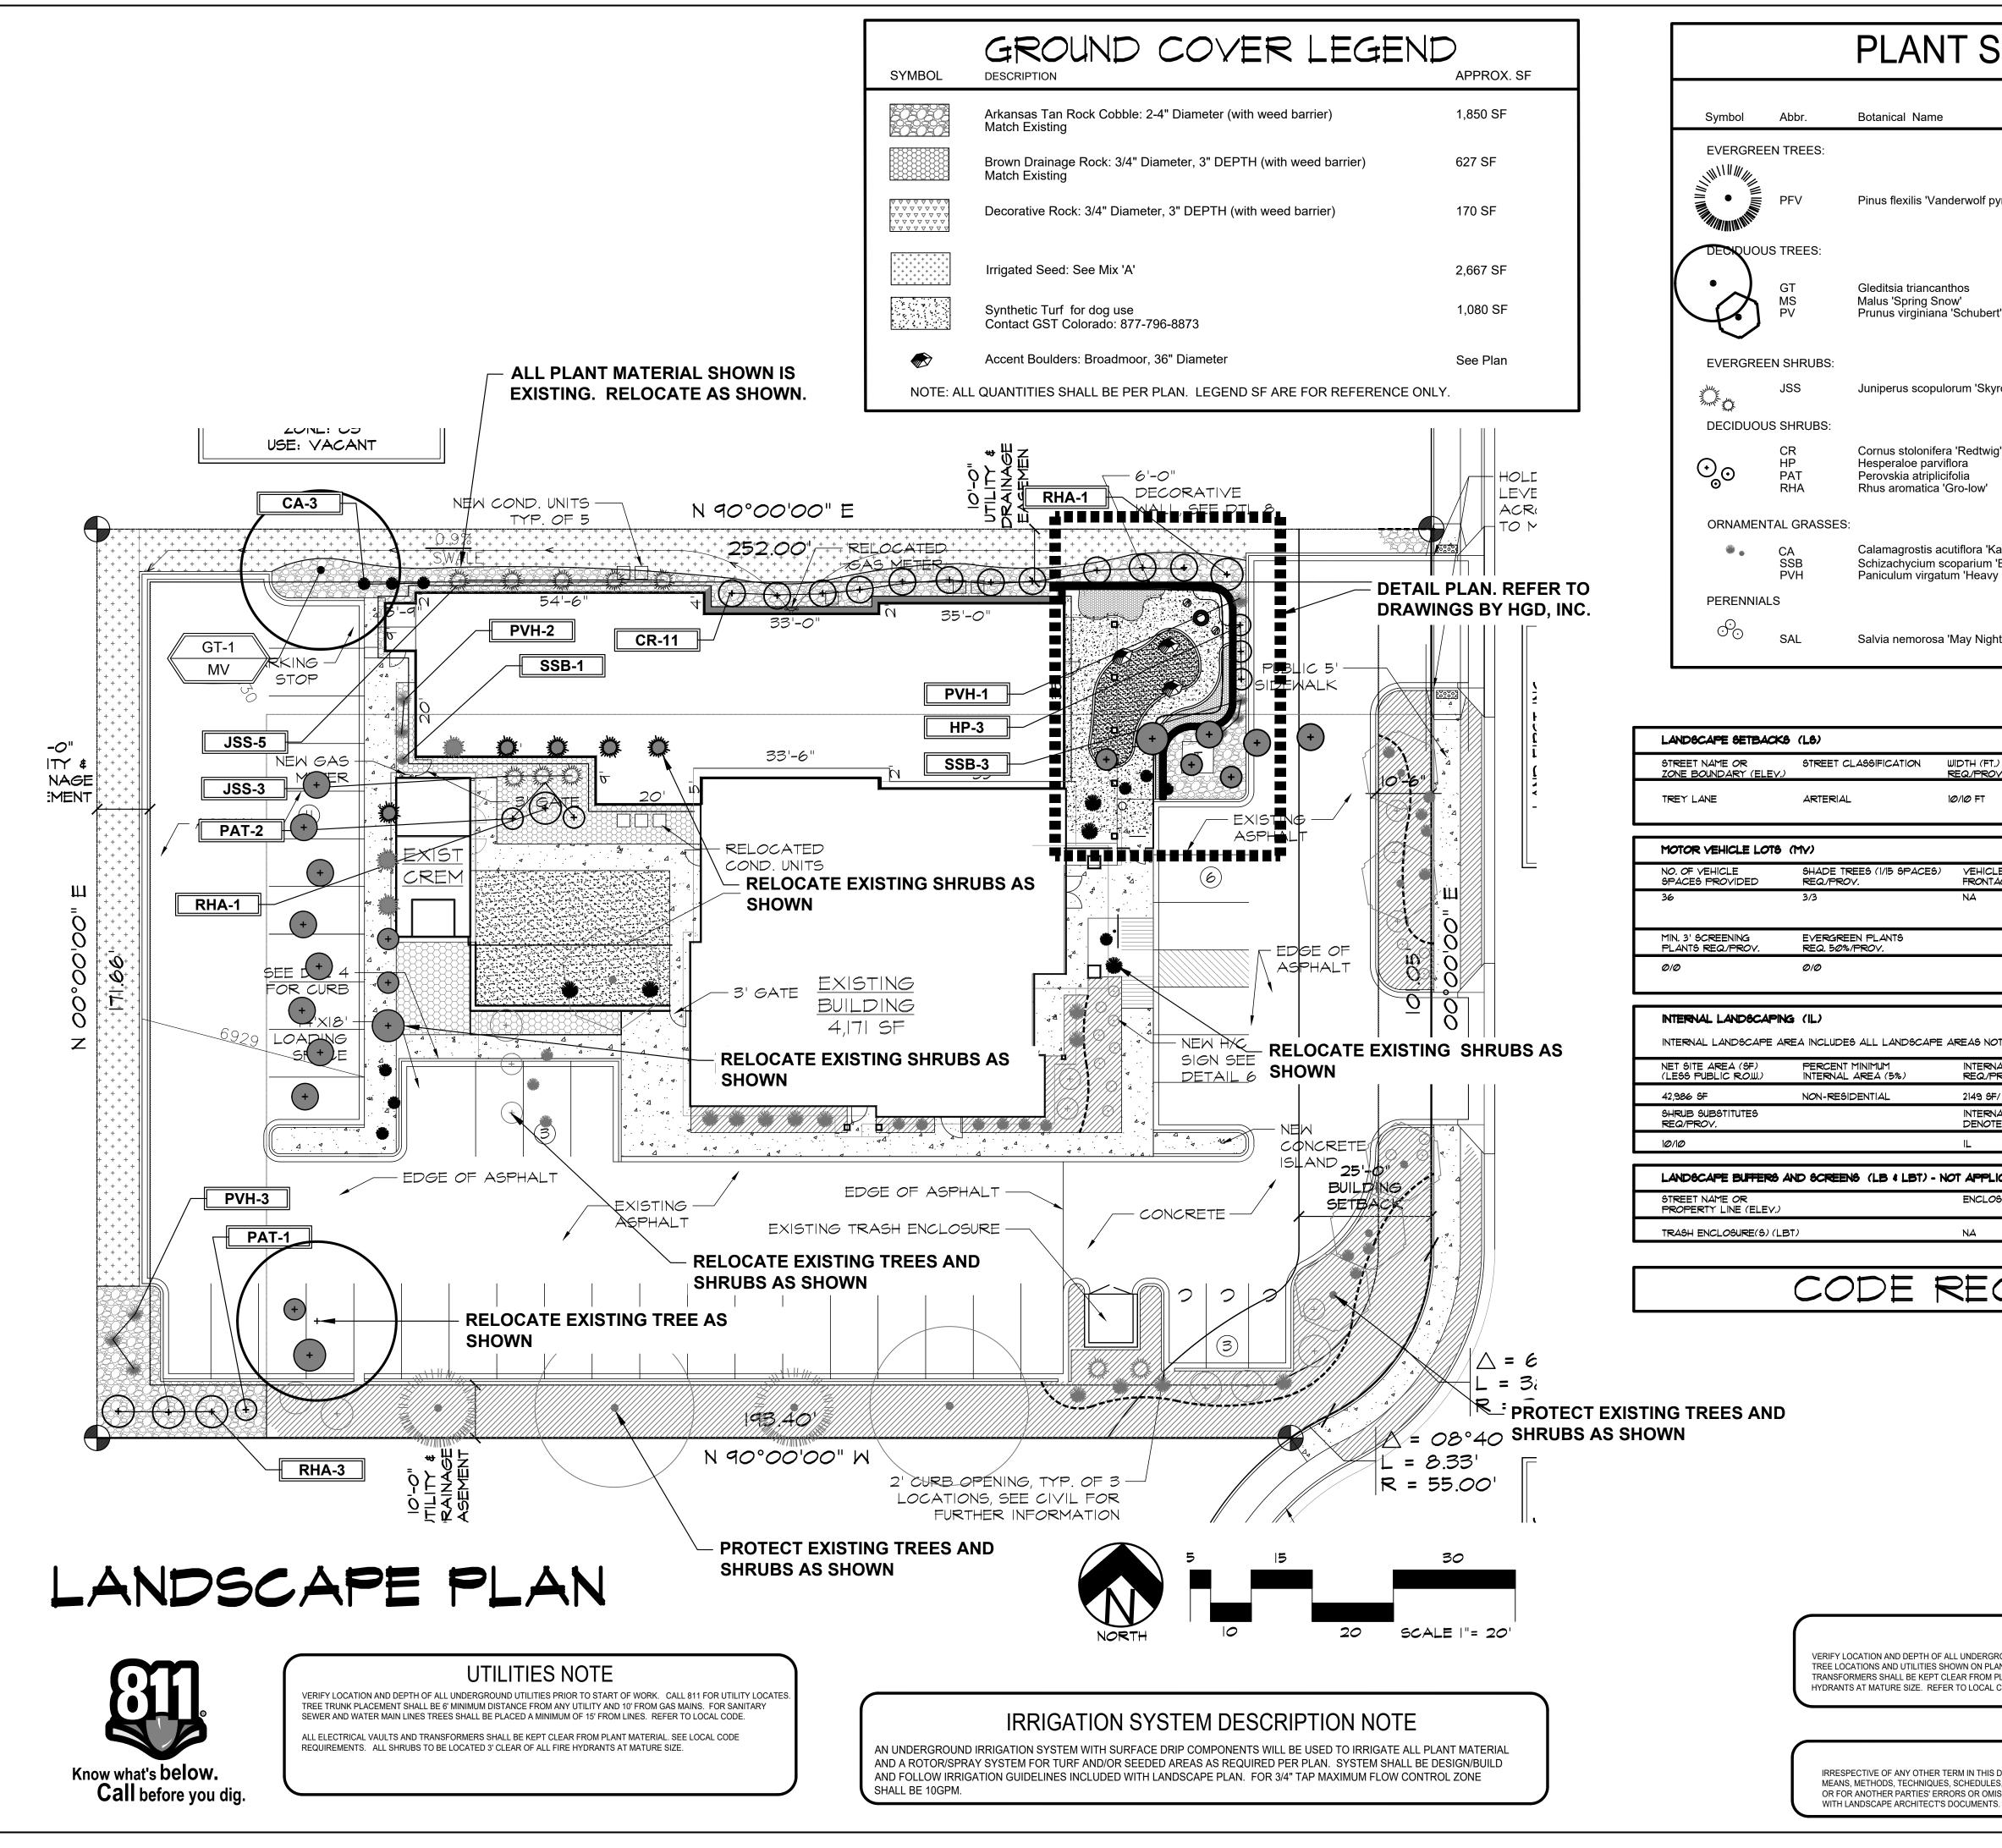

| NT SCHE                                                                                                                                                                                                                  | EDULE                                                                                                                                                     |                                                          |                                               |                  | Ы<br>И<br>И<br>И                                                                                                                                                 |                                                                                                                                                                                                                                                                                                    |
|--------------------------------------------------------------------------------------------------------------------------------------------------------------------------------------------------------------------------|-----------------------------------------------------------------------------------------------------------------------------------------------------------|----------------------------------------------------------|-----------------------------------------------|------------------|------------------------------------------------------------------------------------------------------------------------------------------------------------------|----------------------------------------------------------------------------------------------------------------------------------------------------------------------------------------------------------------------------------------------------------------------------------------------------|
| ame                                                                                                                                                                                                                      | Common Name                                                                                                                                               | Mature<br>Wdth/Hght                                      | Size                                          |                  | <b>ESIGNS, I</b><br>& IRRIGATION DESIGN                                                                                                                          |                                                                                                                                                                                                                                                                                                    |
| 'Vanderwolf pyramid'                                                                                                                                                                                                     | Vanderwolf Pyramid Limber Pine                                                                                                                            | 10' x 15'                                                | B&B<br>6' ht.                                 |                  |                                                                                                                                                                  | ω                                                                                                                                                                                                                                                                                                  |
| ncanthos<br>g Snow'<br>niana 'Schubert'                                                                                                                                                                                  | Skyline Honeylocust<br>Spring Snow Crabapple<br>Canada Red Cherry                                                                                         | 30'<br>15'<br>15'                                        | B&B<br>1-1/2"cal.<br>1-1/2"cal.<br>1-1/2"cal. |                  | ER G<br>Archite<br>Acadew                                                                                                                                        | 5 44<br>168                                                                                                                                                                                                                                                                                        |
| opulorum 'Skyrocket'                                                                                                                                                                                                     | Skyrocket Juniper                                                                                                                                         | 2-4' x 15-20'                                            | Cont.<br>#5                                   |                  | HIGHI<br>LANDSCAPE                                                                                                                                               | RAD<br>719<br>719                                                                                                                                                                                                                                                                                  |
| nifera 'Redtwig'<br>parviflora<br>riplicifolia<br>tica 'Gro-low'                                                                                                                                                         | Red Twig Dogwood<br>Red Yucca<br>Russian Sage<br>Sumac Gro-Low                                                                                            | 3-4' x 3-5'<br>2-4' / 2-4'<br>3-4' x 3-5'<br>5-7' x 2-3' | Cont.<br>#5<br>#5<br>#5<br>#5                 |                  |                                                                                                                                                                  |                                                                                                                                                                                                                                                                                                    |
| tis acutiflora 'Karl Foerster'<br>um scoparium 'Blaze'<br>irgatum 'Heavy Metal'                                                                                                                                          | Feather Reed Grass<br>Little Bluestem Grass 'Blaze'<br>Heavy Metal Grass                                                                                  | 1-3' / 2-3'<br>2-3' x 2-3'<br>2' x 3-4'                  | #1 CONT.<br>#1 CONT.<br>#1 CONT.              |                  |                                                                                                                                                                  | <b>GRO</b><br>I G N S                                                                                                                                                                                                                                                                              |
| rosa 'May Night'                                                                                                                                                                                                         | May Night Salvia                                                                                                                                          | 24 x 24"                                                 | #1 CONT.                                      |                  |                                                                                                                                                                  | ER<br>ES                                                                                                                                                                                                                                                                                           |
| WIDTH (FT.) LINEA<br>REQ./PROV. FOOTA<br>10/10 FT 144                                                                                                                                                                    |                                                                                                                                                           | NO. OF EVERGRE<br>REQ./PROVIDED                          | EN TREES                                      |                  |                                                                                                                                                                  | Ъ<br>Г<br>П                                                                                                                                                                                                                                                                                        |
| INTERNAL AREA (SF)<br>REQ./PROV.<br>2149 SF/ 2200<br>INTERNAL PLANT ABI<br>DENOTED ON PLAN<br>IL<br><b>:</b><br><b>:</b><br><b>:</b><br><b>:</b><br><b>:</b><br><b>:</b><br><b>:</b><br><b>:</b><br><b>:</b><br><b>:</b> | (EXCLUDING DRIVEWAYS)<br>4/3                                                                                                                              |                                                          |                                               |                  | TENDER CARE<br>VETERNARY CENTER<br>8036 MERDIAN PARK DRIVE<br>FALCON, CO                                                                                         | PREPARED FOR:THESE DRAWINGS ARE THE PROPERTY OF HIGHER<br>GROUND DESIGNS, INC. AND SHALL NOT BE USED FOR<br>ANY OTHER PURPOSE WITHOUT WRITTEN<br>AUTHORIZATION BY HIGHER GROUND DESIGNS, INC.HAMMERS CONSTRUCTIONANY OTHER PURPOSE WITHOUT WRITTEN<br>AUTHORIZATION BY HIGHER GROUND DESIGNS, INC. |
| TH OF ALL UNDERGROUND UTILITIES I<br>FIES SHOWN ON PLANS SHALL BE RES<br>EPT CLEAR FROM PLANT MATERIAL F<br>. REFER TO LOCAL CODES.                                                                                      | ILITIES NOTE<br>PRIOR TO START OF WORK. CALL 811 FOR UTILITY<br>SOLVED WITH GENERAL CONTRACTOR PRIOR TO PL<br>PER LOCAL CODE AND ALL SHRUBS TO BE LOCATED | ANTING. ALL ELECTRIC                                     | AL VAULTS AND                                 | FOR CONSTRUCTION | JOB NUMBER<br>788-1<br>REVISIONS<br>8-28-19 PER COMMENTS<br>B-28-19 PER COMMENTS<br>CONTRACTOR OF THE TO-30-1<br>DRAWN BY JM<br>DESCRIPTION<br>LANDSCAPE<br>PLAN |                                                                                                                                                                                                                                                                                                    |
| NIQUES, SCHEDULES, SEQUENCES O                                                                                                                                                                                           | DSCAPE ARCHITECT SHALL NOT CONTROL OR BE RI<br>R PROCEDURES, OR FOR CONSTRUCTION SAFETY (<br>ANOTHER PARTIES' FAILURE TO COMPLETE THEIR V                 | OR ANY OTHER RELATE                                      | D PROGRAMS,                                   | NOT F            | SHEET NO.                                                                                                                                                        |                                                                                                                                                                                                                                                                                                    |