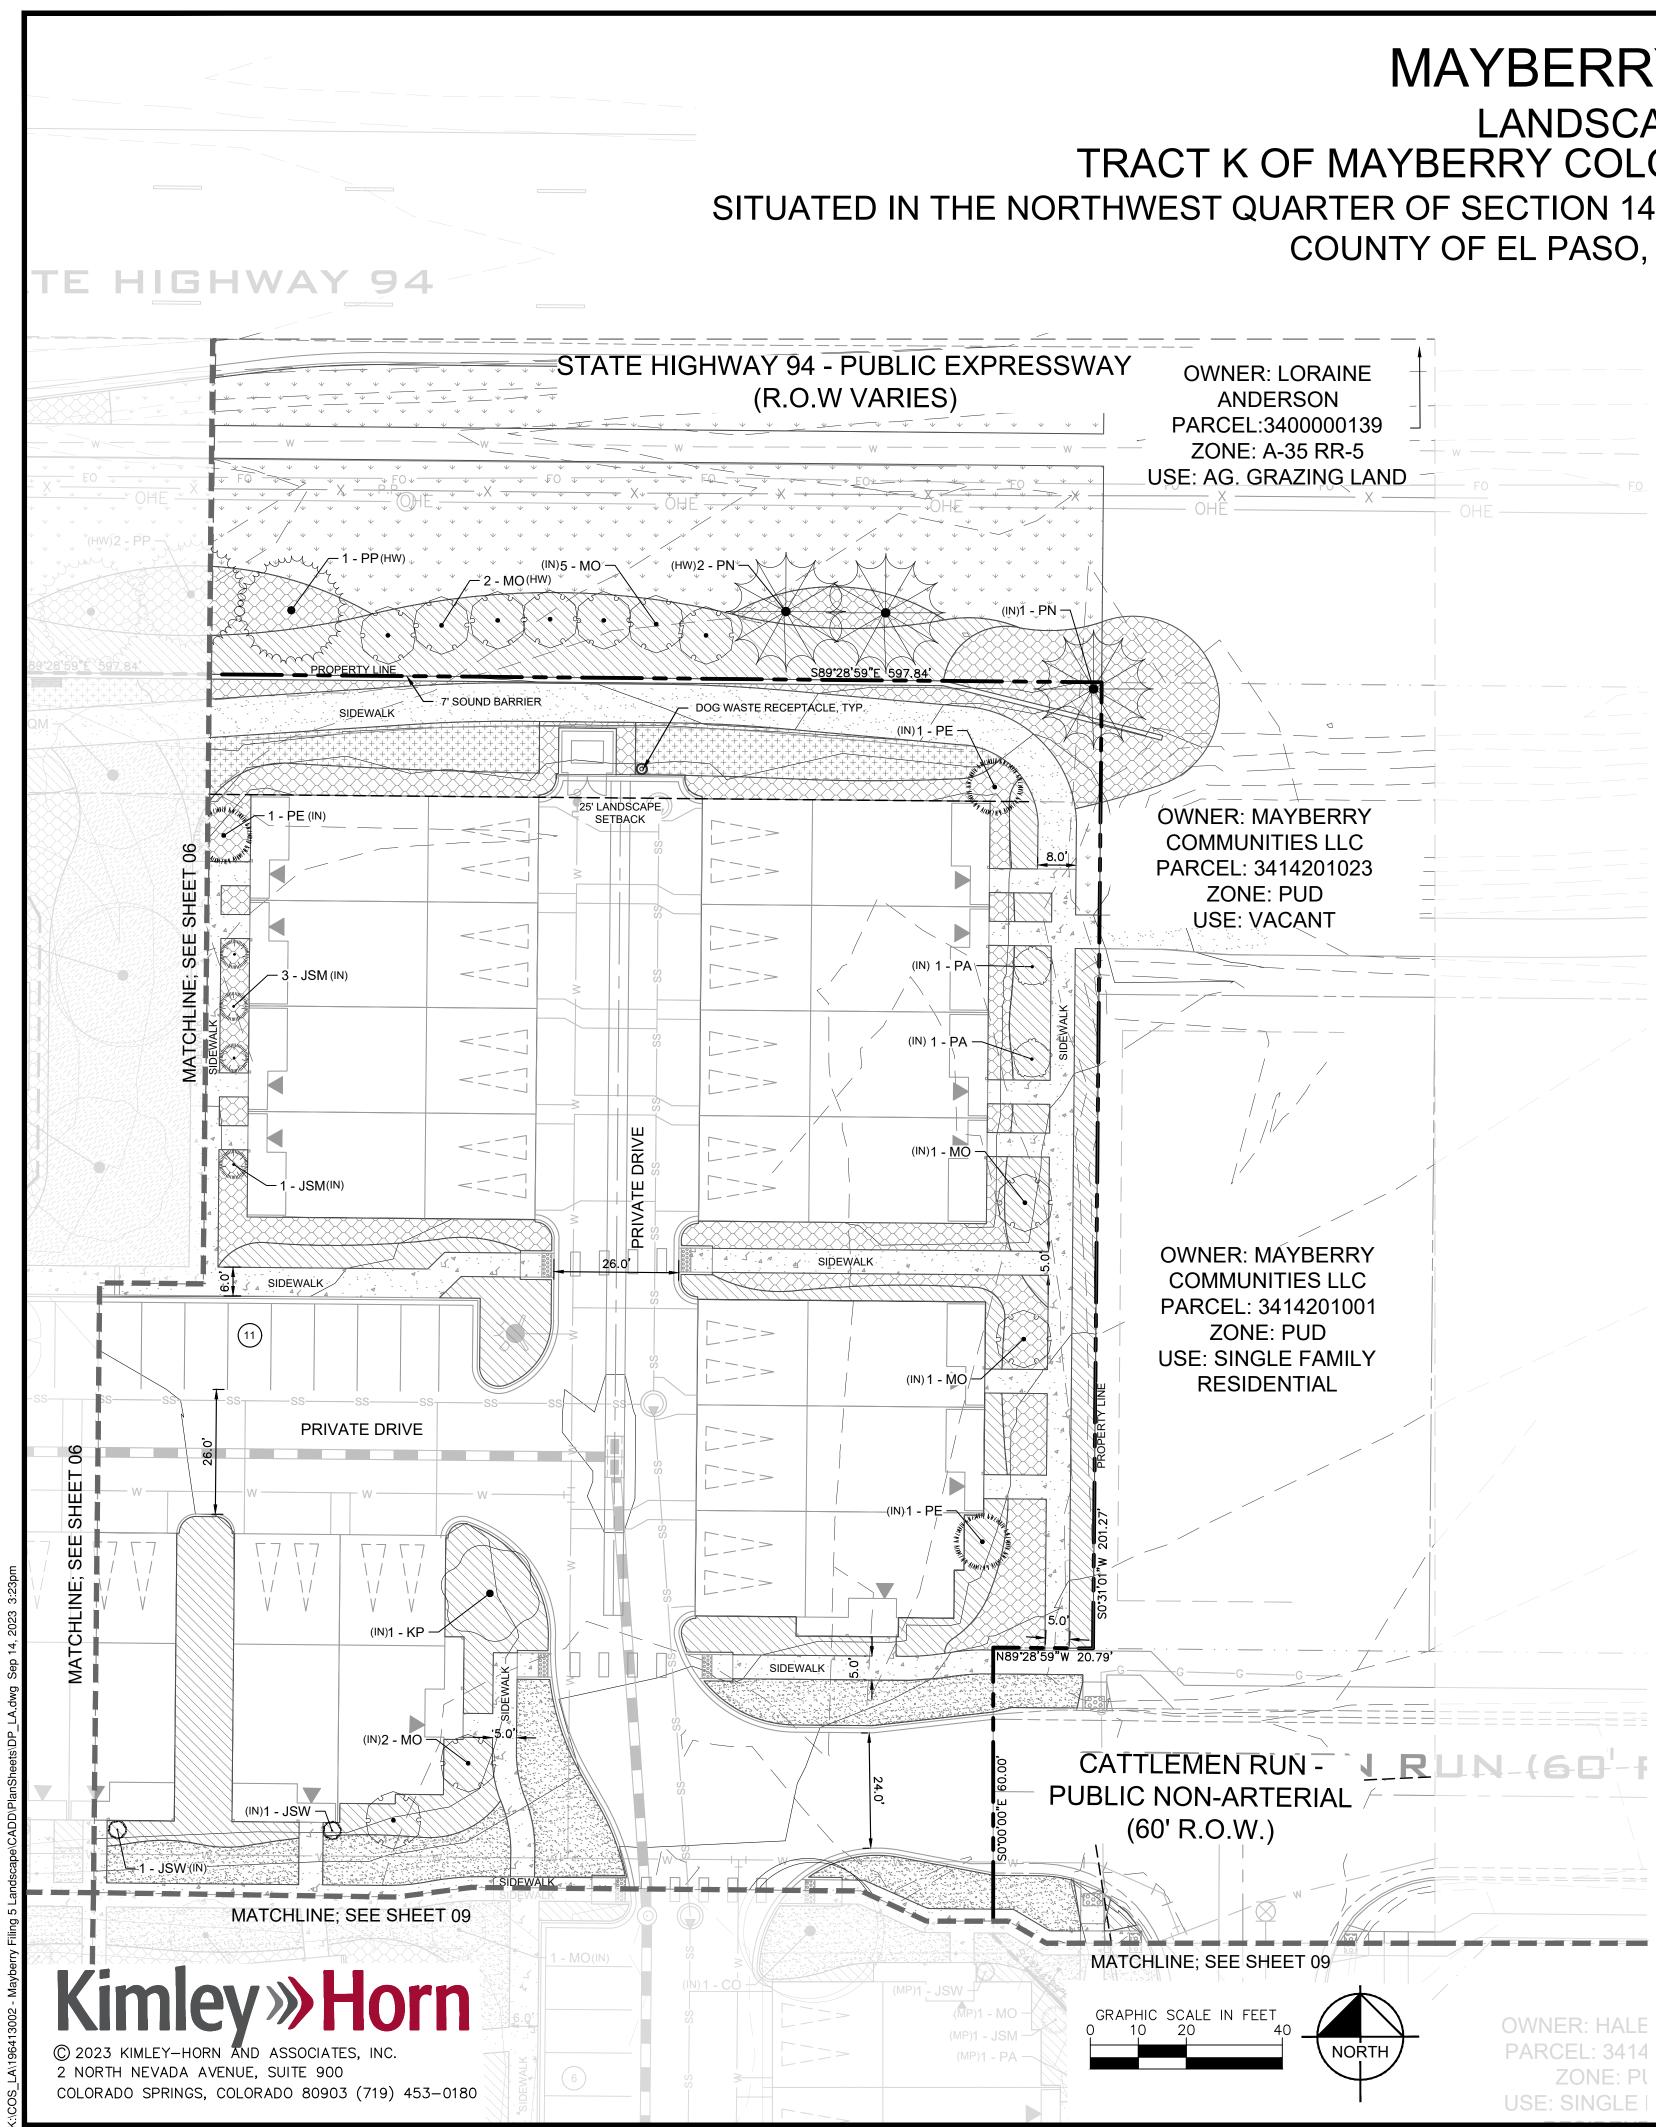

# PRELIMINARY LANDSCAPE PLAN SHEET 07 OF 15

EPC APPROVAL

I TALL FESCUE, 47% SR8650 TALL FESCUE,

PPLIER CUT-SHEET FOR REVIEW AND

JPPLIER CUT-SHEET FOR REVIEW AND

BY OWNER/CONTRACTOR. ROCK MULCH GRASSES.

GRASSES.