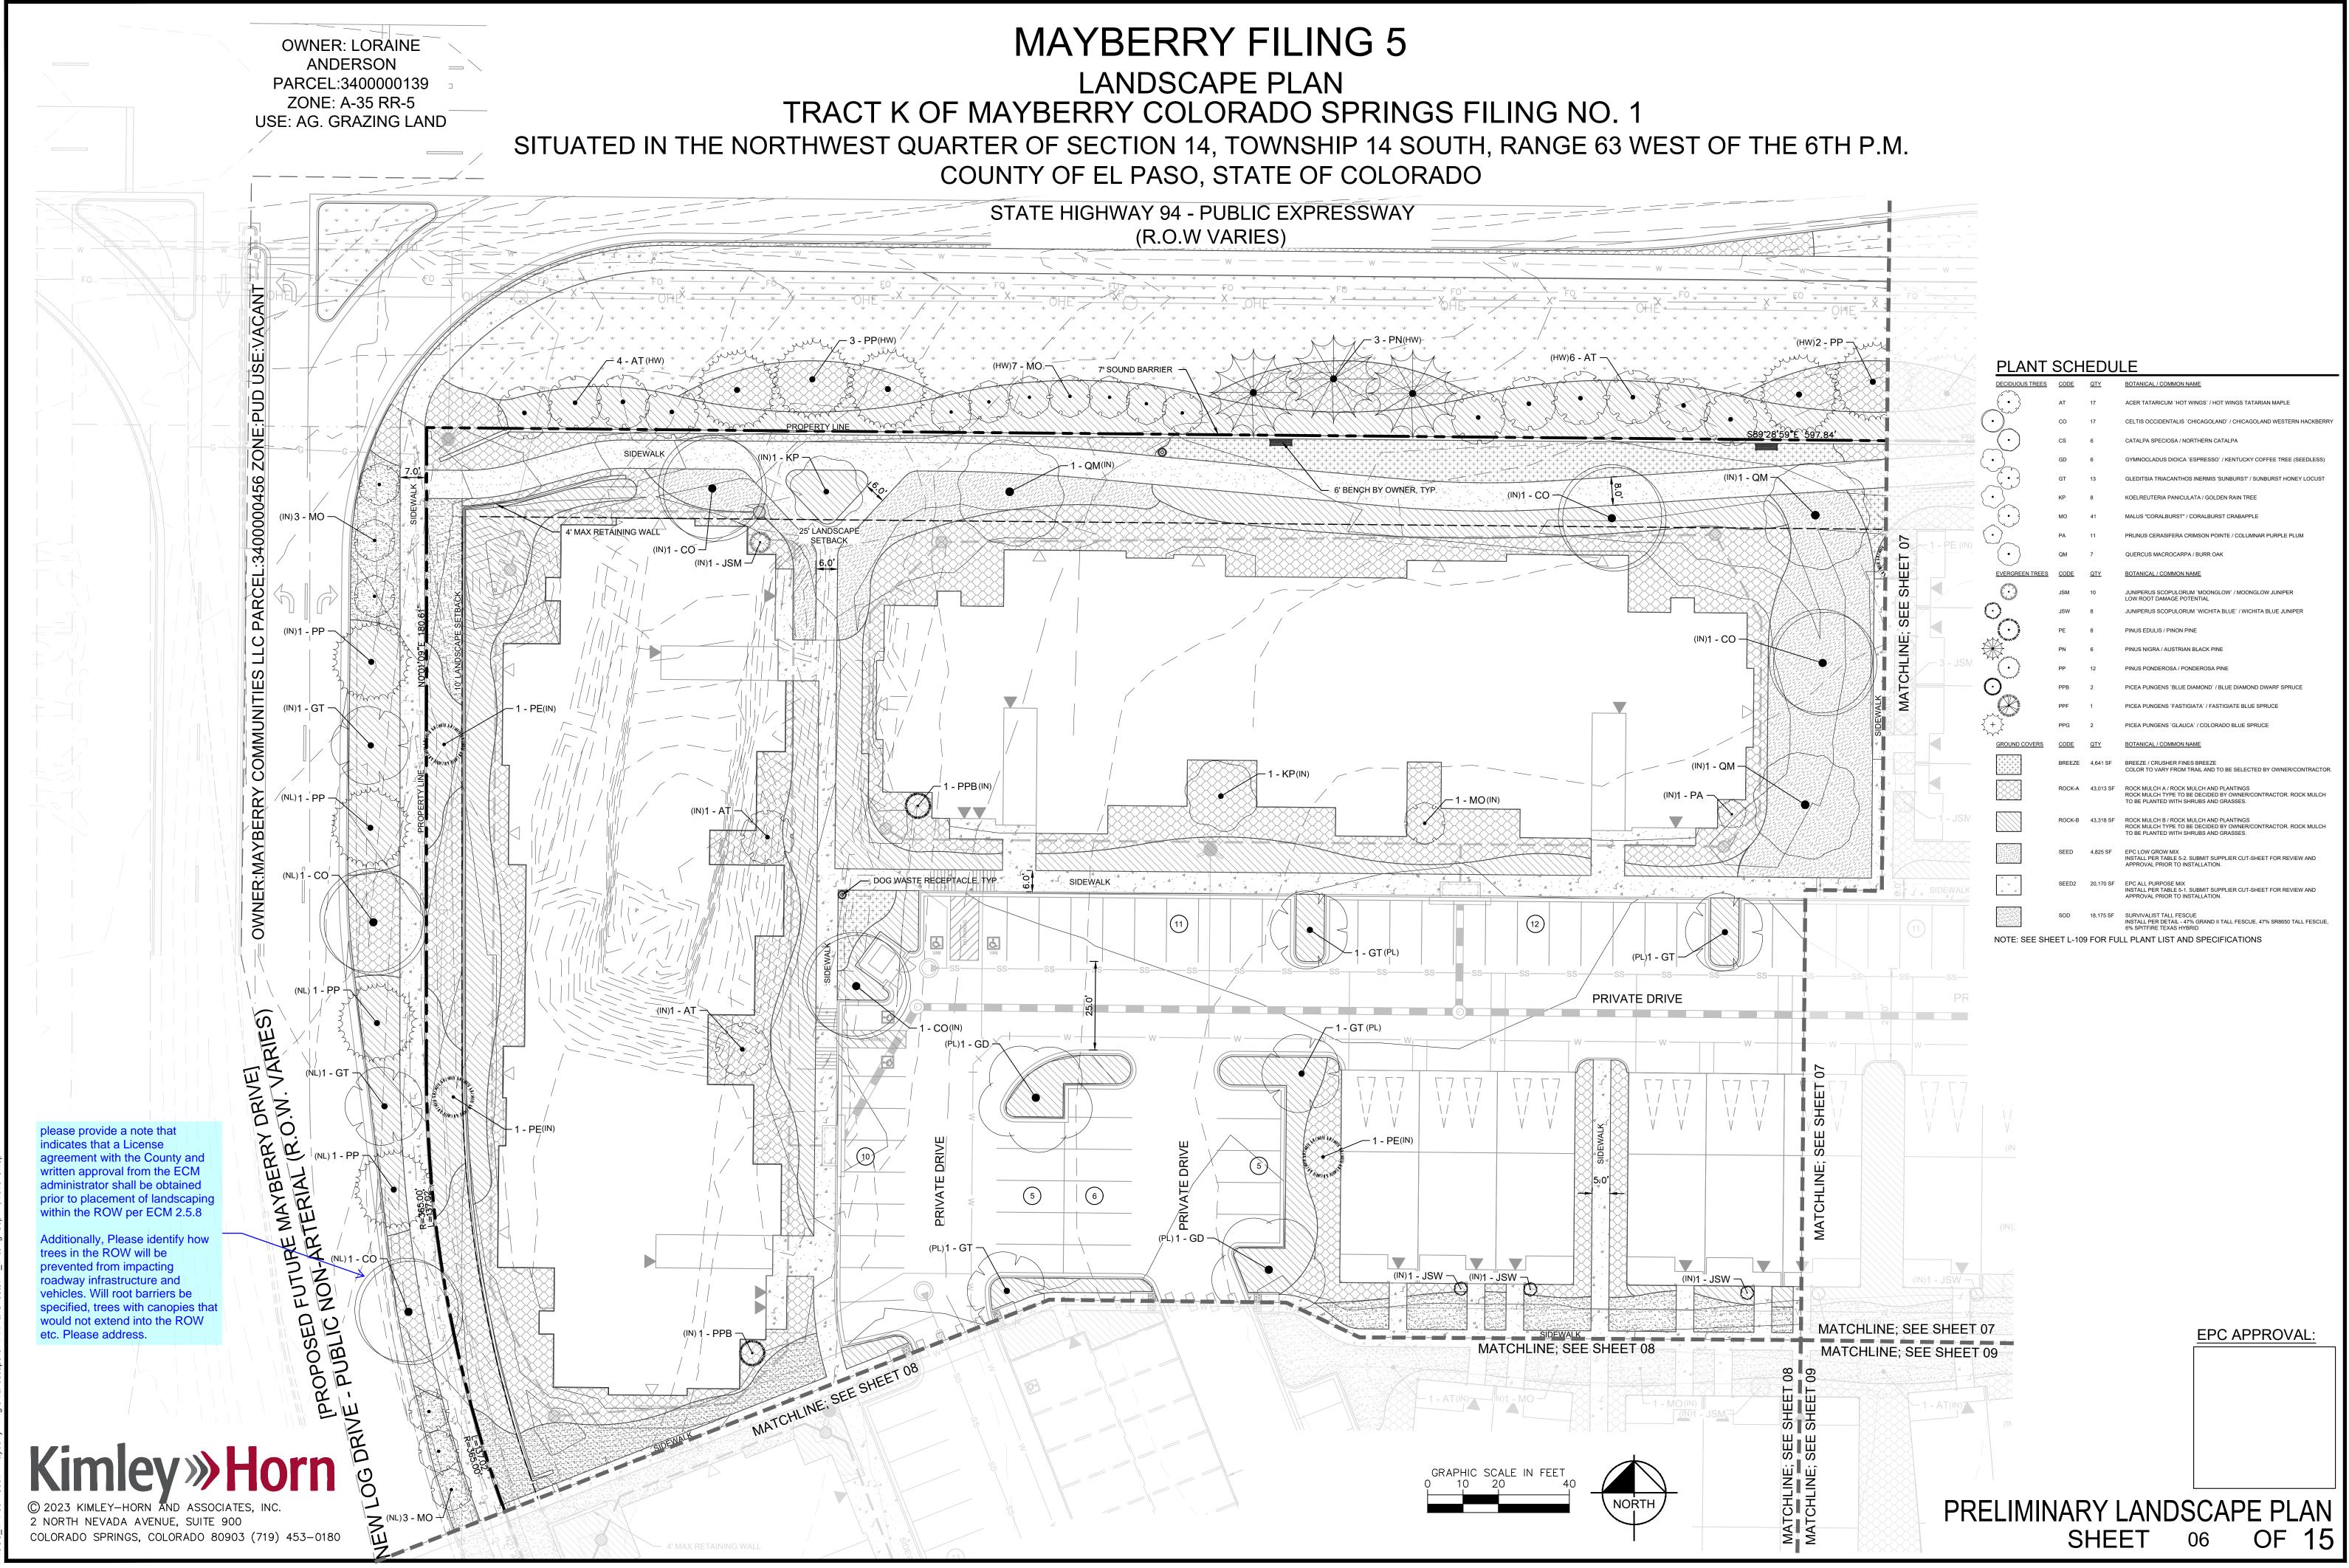

# MAYBERRY FILING 5 LANDSCAPE PLAN TRACT K OF MAYBERRY COLORADO SPRINGS FILING NO. 1 SITUATED IN THE NORTHWEST QUARTER OF SECTION 14, TOWNSHIP 14 SOUTH, RANGE 63 WEST OF THE 6TH P.M. COUNTY OF EL PASO, STATE OF COLORADO

#### PLANT SCHEDULE

|                                         | DECIDUOUS TREES                                                                                                                                                                                                                                                                                                                                                                                                                                                                                                                                                                                                                                                                                                                                                                                                                                                                                                                                                                                                                                                                                                                                                                                                                                                                                                                                                                                                                                                                                                                                                                                                                                                                                                                                                                                                                                                                    | CODE    | <u>QTY</u> | BOTANICAL / COMMON NAME                                                                                                                        |
|-----------------------------------------|------------------------------------------------------------------------------------------------------------------------------------------------------------------------------------------------------------------------------------------------------------------------------------------------------------------------------------------------------------------------------------------------------------------------------------------------------------------------------------------------------------------------------------------------------------------------------------------------------------------------------------------------------------------------------------------------------------------------------------------------------------------------------------------------------------------------------------------------------------------------------------------------------------------------------------------------------------------------------------------------------------------------------------------------------------------------------------------------------------------------------------------------------------------------------------------------------------------------------------------------------------------------------------------------------------------------------------------------------------------------------------------------------------------------------------------------------------------------------------------------------------------------------------------------------------------------------------------------------------------------------------------------------------------------------------------------------------------------------------------------------------------------------------------------------------------------------------------------------------------------------------|---------|------------|------------------------------------------------------------------------------------------------------------------------------------------------|
| _                                       |                                                                                                                                                                                                                                                                                                                                                                                                                                                                                                                                                                                                                                                                                                                                                                                                                                                                                                                                                                                                                                                                                                                                                                                                                                                                                                                                                                                                                                                                                                                                                                                                                                                                                                                                                                                                                                                                                    | AT      | 17         | ACER TATARICUM `HOT WINGS` / HOT WINGS TATARIAN MAPLE                                                                                          |
| •                                       |                                                                                                                                                                                                                                                                                                                                                                                                                                                                                                                                                                                                                                                                                                                                                                                                                                                                                                                                                                                                                                                                                                                                                                                                                                                                                                                                                                                                                                                                                                                                                                                                                                                                                                                                                                                                                                                                                    | со      | 17         | CELTIS OCCIDENTALIS `CHICAGOLAND` / CHICAGOLAND WESTERN HA                                                                                     |
|                                         | $\left( \cdot \right)$                                                                                                                                                                                                                                                                                                                                                                                                                                                                                                                                                                                                                                                                                                                                                                                                                                                                                                                                                                                                                                                                                                                                                                                                                                                                                                                                                                                                                                                                                                                                                                                                                                                                                                                                                                                                                                                             | CS      | 6          | CATALPA SPECIOSA / NORTHERN CATALPA                                                                                                            |
| •                                       |                                                                                                                                                                                                                                                                                                                                                                                                                                                                                                                                                                                                                                                                                                                                                                                                                                                                                                                                                                                                                                                                                                                                                                                                                                                                                                                                                                                                                                                                                                                                                                                                                                                                                                                                                                                                                                                                                    | GD      | 6          | GYMNOCLADUS DIOICA `ESPRESSO` / KENTUCKY COFFEE TREE (SEED                                                                                     |
|                                         |                                                                                                                                                                                                                                                                                                                                                                                                                                                                                                                                                                                                                                                                                                                                                                                                                                                                                                                                                                                                                                                                                                                                                                                                                                                                                                                                                                                                                                                                                                                                                                                                                                                                                                                                                                                                                                                                                    | GT      | 13         | GLEDITSIA TRIACANTHOS INERMIS 'SUNBURST' / SUNBURST HONEY LC                                                                                   |
| •                                       |                                                                                                                                                                                                                                                                                                                                                                                                                                                                                                                                                                                                                                                                                                                                                                                                                                                                                                                                                                                                                                                                                                                                                                                                                                                                                                                                                                                                                                                                                                                                                                                                                                                                                                                                                                                                                                                                                    | KP      | 8          | KOELREUTERIA PANICULATA / GOLDEN RAIN TREE                                                                                                     |
|                                         | •                                                                                                                                                                                                                                                                                                                                                                                                                                                                                                                                                                                                                                                                                                                                                                                                                                                                                                                                                                                                                                                                                                                                                                                                                                                                                                                                                                                                                                                                                                                                                                                                                                                                                                                                                                                                                                                                                  | МО      | 41         | MALUS "CORALBURST" / CORALBURST CRABAPPLE                                                                                                      |
| •                                       |                                                                                                                                                                                                                                                                                                                                                                                                                                                                                                                                                                                                                                                                                                                                                                                                                                                                                                                                                                                                                                                                                                                                                                                                                                                                                                                                                                                                                                                                                                                                                                                                                                                                                                                                                                                                                                                                                    | PA      | 11         | PRUNUS CERASIFERA CRIMSON POINTE / COLUMNAR PURPLE PLUM                                                                                        |
|                                         | •                                                                                                                                                                                                                                                                                                                                                                                                                                                                                                                                                                                                                                                                                                                                                                                                                                                                                                                                                                                                                                                                                                                                                                                                                                                                                                                                                                                                                                                                                                                                                                                                                                                                                                                                                                                                                                                                                  | QM      | 7          | QUERCUS MACROCARPA / BURR OAK                                                                                                                  |
|                                         | EVERGREEN TREES                                                                                                                                                                                                                                                                                                                                                                                                                                                                                                                                                                                                                                                                                                                                                                                                                                                                                                                                                                                                                                                                                                                                                                                                                                                                                                                                                                                                                                                                                                                                                                                                                                                                                                                                                                                                                                                                    | CODE    | <u>QTY</u> | BOTANICAL / COMMON NAME                                                                                                                        |
|                                         |                                                                                                                                                                                                                                                                                                                                                                                                                                                                                                                                                                                                                                                                                                                                                                                                                                                                                                                                                                                                                                                                                                                                                                                                                                                                                                                                                                                                                                                                                                                                                                                                                                                                                                                                                                                                                                                                                    | JSM     | 10         | JUNIPERUS SCOPULORUM `MOONGLOW` / MOONGLOW JUNIPER<br>LOW ROOT DAMAGE POTENTIAL                                                                |
| 1 (41)04<br>•<br>•                      | not the second sec | JSW     | 8          | JUNIPERUS SCOPULORUM `WICHITA BLUE` / WICHITA BLUE JUNIPER                                                                                     |
|                                         |                                                                                                                                                                                                                                                                                                                                                                                                                                                                                                                                                                                                                                                                                                                                                                                                                                                                                                                                                                                                                                                                                                                                                                                                                                                                                                                                                                                                                                                                                                                                                                                                                                                                                                                                                                                                                                                                                    | PE      | 8          | PINUS EDULIS / PINON PINE                                                                                                                      |
| X                                       |                                                                                                                                                                                                                                                                                                                                                                                                                                                                                                                                                                                                                                                                                                                                                                                                                                                                                                                                                                                                                                                                                                                                                                                                                                                                                                                                                                                                                                                                                                                                                                                                                                                                                                                                                                                                                                                                                    | PN      | 6          | PINUS NIGRA / AUSTRIAN BLACK PINE                                                                                                              |
| Υ                                       |                                                                                                                                                                                                                                                                                                                                                                                                                                                                                                                                                                                                                                                                                                                                                                                                                                                                                                                                                                                                                                                                                                                                                                                                                                                                                                                                                                                                                                                                                                                                                                                                                                                                                                                                                                                                                                                                                    | PP      | 12         | PINUS PONDEROSA / PONDEROSA PINE                                                                                                               |
| and |                                                                                                                                                                                                                                                                                                                                                                                                                                                                                                                                                                                                                                                                                                                                                                                                                                                                                                                                                                                                                                                                                                                                                                                                                                                                                                                                                                                                                                                                                                                                                                                                                                                                                                                                                                                                                                                                                    | PPB     | 2          | PICEA PUNGENS `BLUE DIAMOND` / BLUE DIAMOND DWARF SPRUCE                                                                                       |
|                                         |                                                                                                                                                                                                                                                                                                                                                                                                                                                                                                                                                                                                                                                                                                                                                                                                                                                                                                                                                                                                                                                                                                                                                                                                                                                                                                                                                                                                                                                                                                                                                                                                                                                                                                                                                                                                                                                                                    | PPF     | 1          | PICEA PUNGENS `FASTIGIATA` / FASTIGIATE BLUE SPRUCE                                                                                            |
| +                                       |                                                                                                                                                                                                                                                                                                                                                                                                                                                                                                                                                                                                                                                                                                                                                                                                                                                                                                                                                                                                                                                                                                                                                                                                                                                                                                                                                                                                                                                                                                                                                                                                                                                                                                                                                                                                                                                                                    | PPG     | 2          | PICEA PUNGENS `GLAUCA` / COLORADO BLUE SPRUCE                                                                                                  |
| Ý                                       | GROUND COVERS                                                                                                                                                                                                                                                                                                                                                                                                                                                                                                                                                                                                                                                                                                                                                                                                                                                                                                                                                                                                                                                                                                                                                                                                                                                                                                                                                                                                                                                                                                                                                                                                                                                                                                                                                                                                                                                                      | CODE    | <u>QTY</u> | BOTANICAL / COMMON NAME                                                                                                                        |
|                                         |                                                                                                                                                                                                                                                                                                                                                                                                                                                                                                                                                                                                                                                                                                                                                                                                                                                                                                                                                                                                                                                                                                                                                                                                                                                                                                                                                                                                                                                                                                                                                                                                                                                                                                                                                                                                                                                                                    | BREEZE  | 4,641 SF   | BREEZE / CRUSHER FINES BREEZE<br>COLOR TO VARY FROM TRAIL AND TO BE SELECTED BY OWNER/CONT                                                     |
|                                         |                                                                                                                                                                                                                                                                                                                                                                                                                                                                                                                                                                                                                                                                                                                                                                                                                                                                                                                                                                                                                                                                                                                                                                                                                                                                                                                                                                                                                                                                                                                                                                                                                                                                                                                                                                                                                                                                                    | ROCK-A  | 43,013 SF  | ROCK MULCH A / ROCK MULCH AND PLANTINGS<br>ROCK MULCH TYPE TO BE DECIDED BY OWNER/CONTRACTOR. ROCK N<br>TO BE PLANTED WITH SHRUBS AND GRASSES. |
|                                         |                                                                                                                                                                                                                                                                                                                                                                                                                                                                                                                                                                                                                                                                                                                                                                                                                                                                                                                                                                                                                                                                                                                                                                                                                                                                                                                                                                                                                                                                                                                                                                                                                                                                                                                                                                                                                                                                                    | ROCK-B  | 43,318 SF  | ROCK MULCH B / ROCK MULCH AND PLANTINGS<br>ROCK MULCH TYPE TO BE DECIDED BY OWNER/CONTRACTOR. ROCK N<br>TO BE PLANTED WITH SHRUBS AND GRASSES. |
|                                         |                                                                                                                                                                                                                                                                                                                                                                                                                                                                                                                                                                                                                                                                                                                                                                                                                                                                                                                                                                                                                                                                                                                                                                                                                                                                                                                                                                                                                                                                                                                                                                                                                                                                                                                                                                                                                                                                                    | SEED    | 4,825 SF   | EPC LOW GROW MIX<br>INSTALL PER TABLE 5-2. SUBMIT SUPPLIER CUT-SHEET FOR REVIEW A<br>APPROVAL PRIOR TO INSTALLATION.                           |
|                                         | Ψ Ψ<br>Ψ<br>Ψ Ψ                                                                                                                                                                                                                                                                                                                                                                                                                                                                                                                                                                                                                                                                                                                                                                                                                                                                                                                                                                                                                                                                                                                                                                                                                                                                                                                                                                                                                                                                                                                                                                                                                                                                                                                                                                                                                                                                    | SEED2   | 20,170 SF  | EPC ALL PURPOSE MIX<br>INSTALL PER TABLE 5-1. SUBMIT SUPPLIER CUT-SHEET FOR REVIEW A<br>APPROVAL PRIOR TO INSTALLATION.                        |
|                                         |                                                                                                                                                                                                                                                                                                                                                                                                                                                                                                                                                                                                                                                                                                                                                                                                                                                                                                                                                                                                                                                                                                                                                                                                                                                                                                                                                                                                                                                                                                                                                                                                                                                                                                                                                                                                                                                                                    | SOD     | 18,175 SF  | SURVIVALIST TALL FESCUE<br>INSTALL PER DETAIL - 47% GRAND II TALL FESCUE, 47% SR8650 TALL F<br>6% SPITFIRE TEXAS HYBRID                        |
|                                         | NOTE <sup>,</sup> SEE SHE                                                                                                                                                                                                                                                                                                                                                                                                                                                                                                                                                                                                                                                                                                                                                                                                                                                                                                                                                                                                                                                                                                                                                                                                                                                                                                                                                                                                                                                                                                                                                                                                                                                                                                                                                                                                                                                          | FT1-109 | FOR FUI    | I PLANT LIST AND SPECIFICATIONS                                                                                                                |