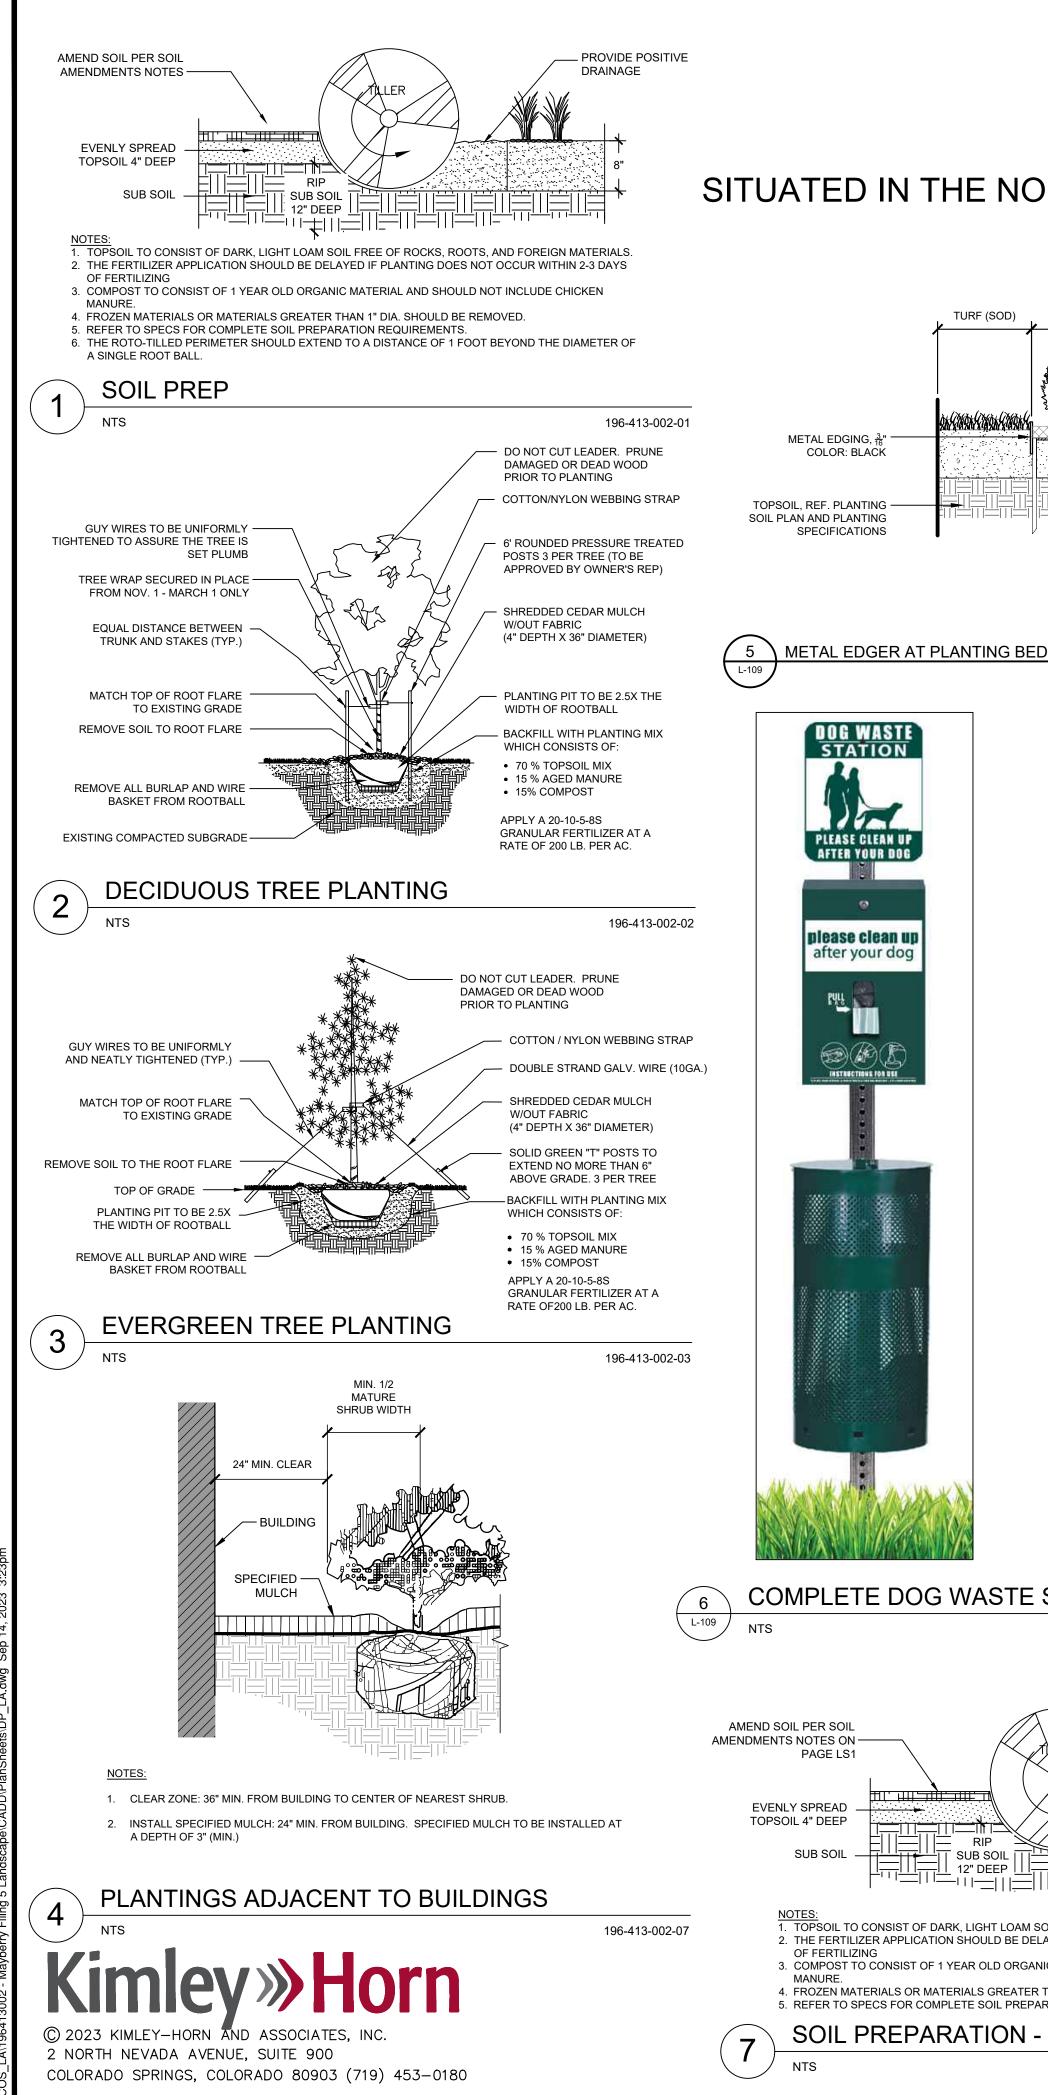

LOWING SOD LAYING. THE

LAWN AREAS SHALL BE ROLLED WITH A LAWN ROLLER CUSTOMARILY USED FOR SUCH PURPOSES, AND THEN THOROUGHLY IRRIGATED. IF, IN THE OPINION OF THE OWNER, TOP-DRESSING IS NECESSARY AFTER ROLLING TO FILL THE VOIDS BETWEEN

REPRESENTATIVE. SHALL BE UNIFORMLY SPREAD OVER THE ENTIRE SURFACE OF THE SOD AND THOROUGHLY WATERED IN.

DURING DELIVERY, PRIOR TO, AND DURING THE PLANTING OF THE LAWN AREAS, THE SOD PANELS SHALL AT ALL TIMES BE PROTECTED FROM EXCESSIVE DRYING AND UNNECESSARY EXPOSURE OF THE ROOTS TO THE SUN. ALL SOD SHALL BE

STACKED SO AS NOT TO BE DAMAGED BY SWEATING OR EXCESSIVE HEAT AND MOISTURE.

THE SOD PANELS AND TO EVEN OUT INCONSISTENCIES IN THE SOD, CLEAN SAND, AS APPROVED BY THE OWNER'S FERTILIZE INSTALLED SOD AS ALLOWED BY PROPERTY'S JURISDICTIONAL AUTHORITY.



### MAYBERRY FILING 5 LANDSCAPE PLAN TRACT K OF MAYBERRY COLORADO SPRINGS FILING NO. 1 SITUATED IN THE NORTHWEST QUARTER OF SECTION 14, TOWNSHIP 14 SOUTH, RANGE 63 WEST OF THE 6TH P.M. COUNTY OF EL PASO, STATE OF COLORADO ---- Concrete paving

|                                                                                                                                                                                                                                                                                                                                                             |                                                                         | ·           |            | <ul> <li>Concrete paving<br/>(Refer to Civil Engineering Plans)</li> <li>Mulched Landscape Bed</li> <