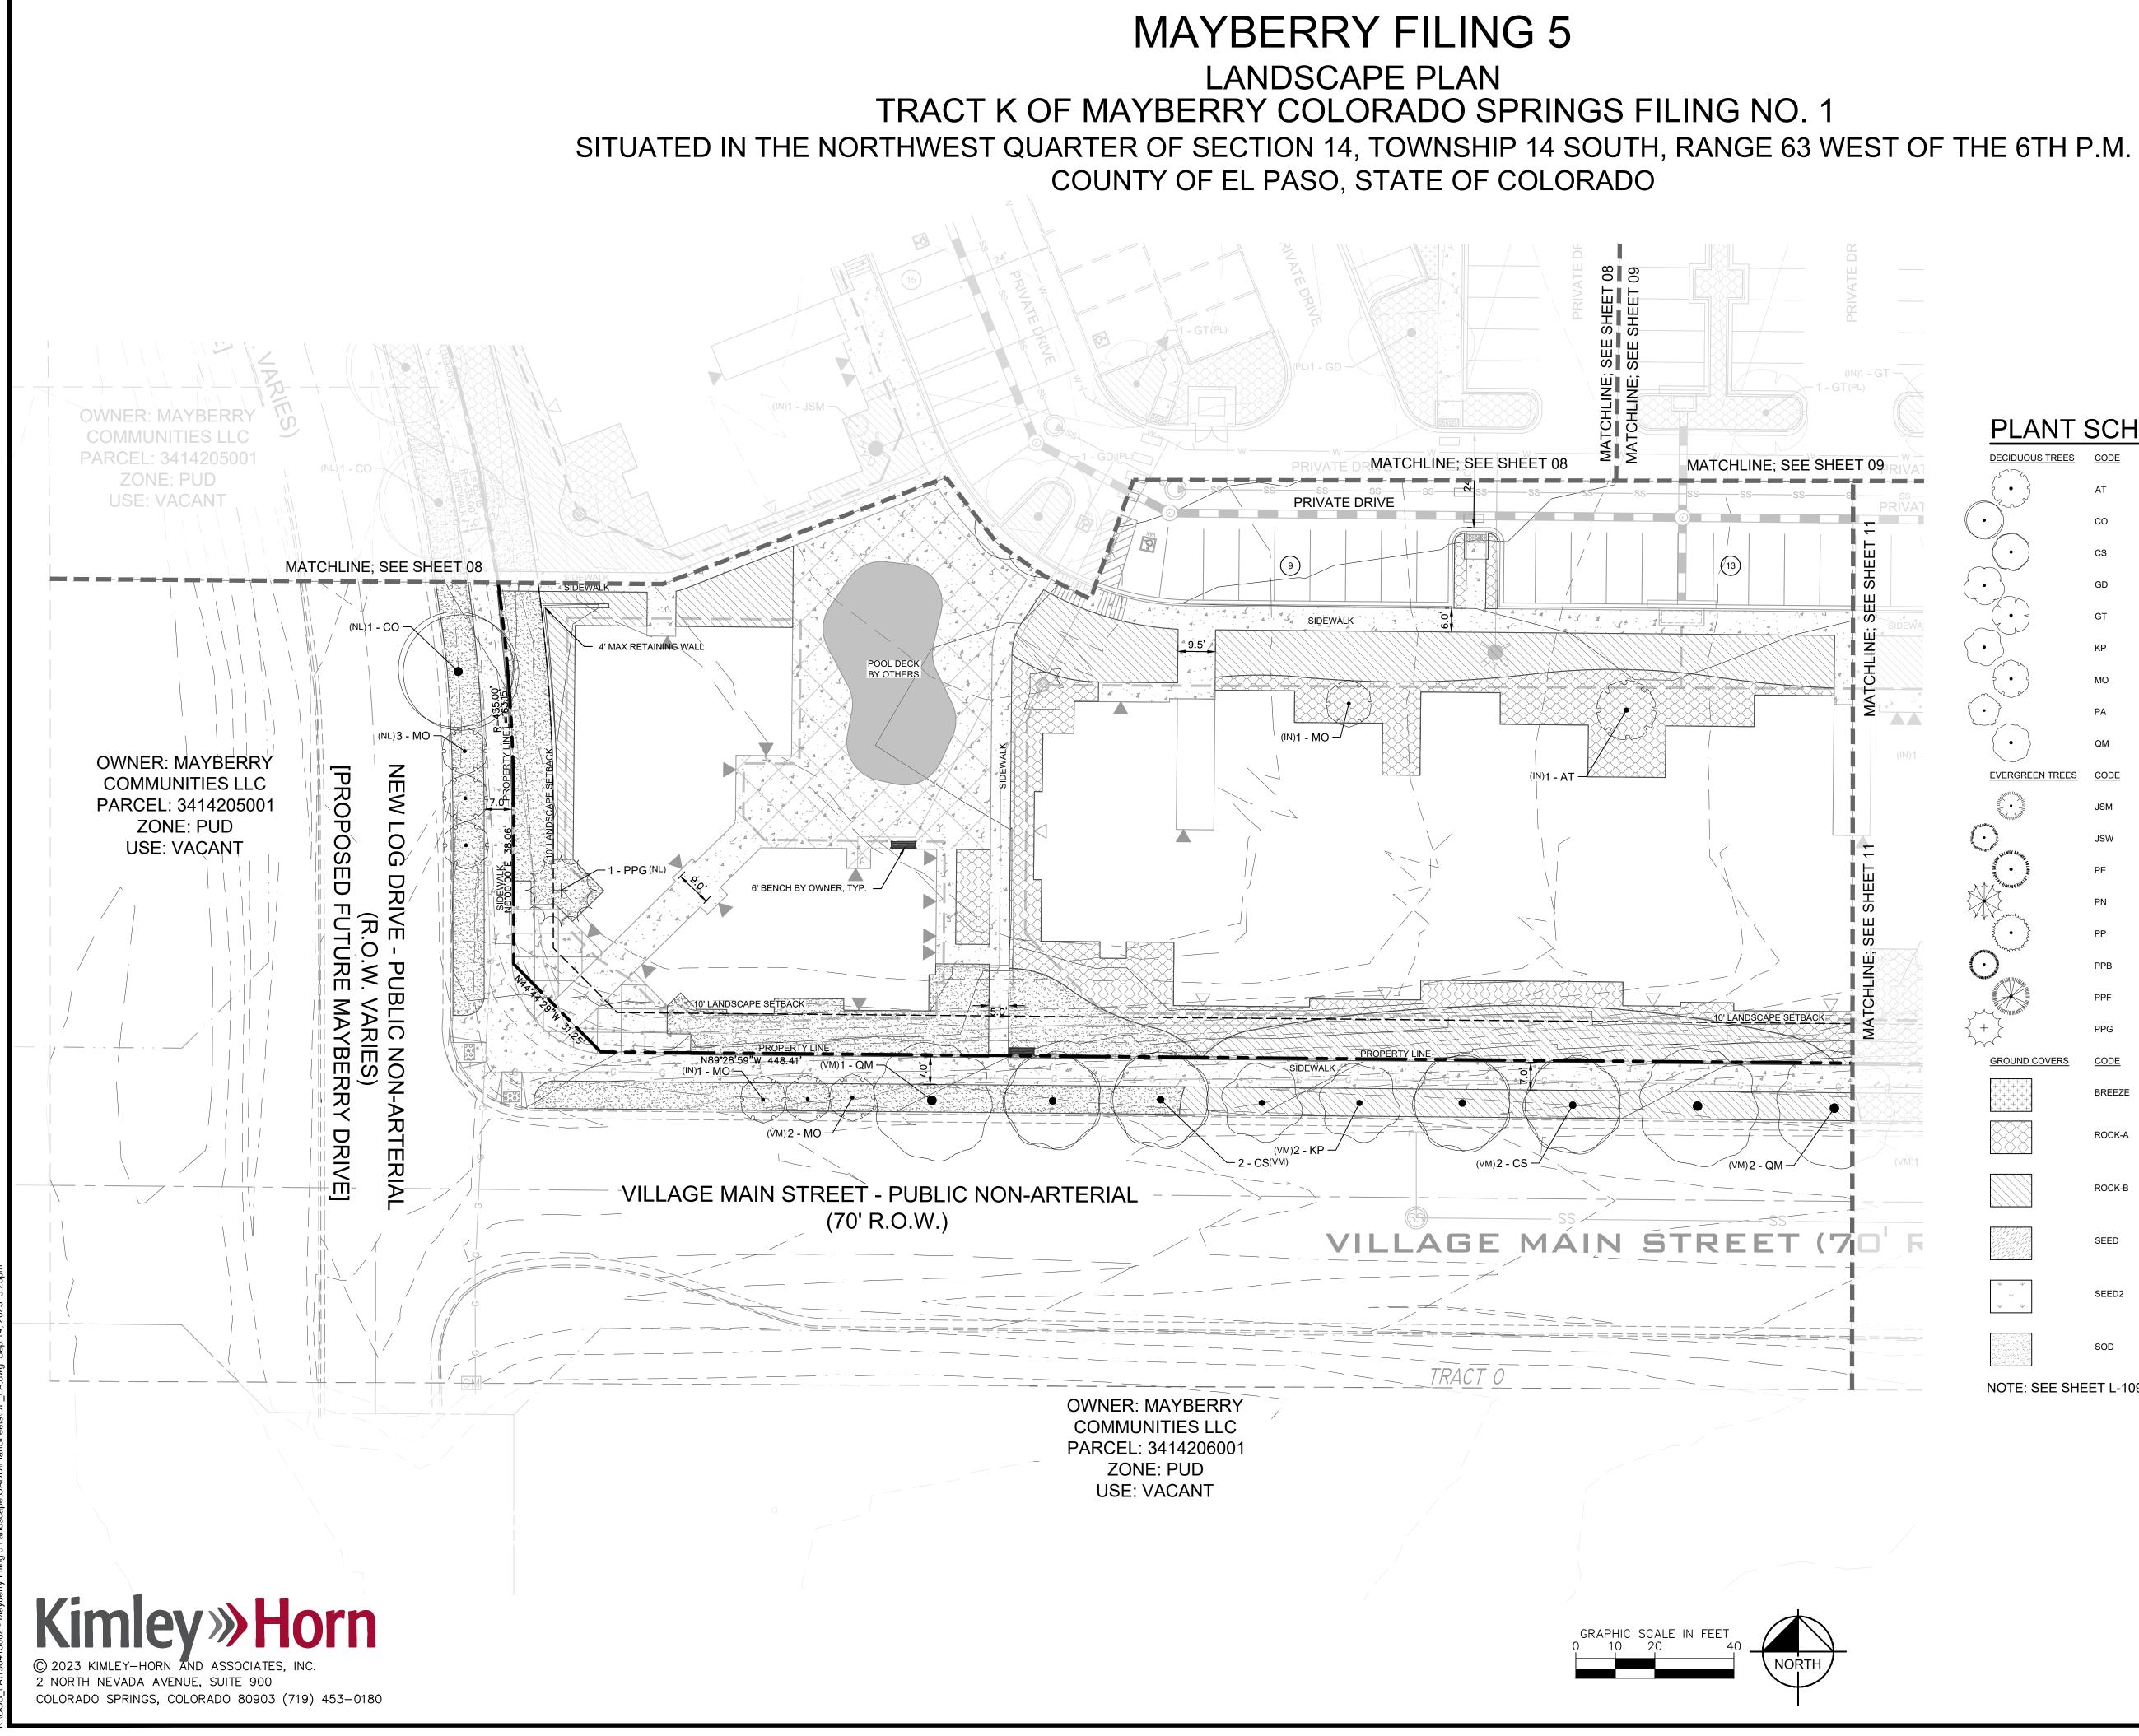

| LANDSCAPE SETBACKS AND BUFFERS      |                  |                    |                     |                  |  |  |  |  |
|-------------------------------------|------------------|--------------------|---------------------|------------------|--|--|--|--|
| STREET NAME OR BOUNDARY:            | STATE HIGHWAY 94 | MARKET PLACE DRIVE | VILLAGE MAIN STREET | NEW LOG DRIVE    |  |  |  |  |
| ZONE DISTRICT BOUNDARY:             | NO               | NO                 | NO                  | NO               |  |  |  |  |
| STREET CLASSIFICATION:              | EXPRESSWAY       | NON-ARTERIAL       | NON-ARTERIAL        | NON-ARTERIAL     |  |  |  |  |
| SETBACK DEPTH REQUIRED / PROVIDED:  | 25' / 25'        | 15' / 2'-15'+      | 10' / 10'           | 10' / 10'        |  |  |  |  |
| LINEAR FOOTAGE:                     | 598'             | 446'               | 480'                | 669'             |  |  |  |  |
| TREE PER FEET REQ.:                 | 1 TREE PER 20 LF | 1 TREE PER 25 LF   | 1 TREE PER 30 LF    | 1 TREE PER 30 LF |  |  |  |  |
| NUMBER OF TREES REQ. / PROV.        | 30 / 30          | 18 / 18            | 16 / 16             | 23 / 23          |  |  |  |  |
| EVERGREEN TREES REQ. / PROV.        | N/A              | 6 / 6              | N/A                 | N/A              |  |  |  |  |
| SHRUB SUBSTITUTES REQ. / PROV.      | N/A              | N/A                | N/A                 | N/A              |  |  |  |  |
| ORN. GRASS SUBSTITUTES REQ. / PROV. | N/A              | N/A                | N/A                 | N/A              |  |  |  |  |
| OPAQUE SCREEN REQ. / PROV.          | N/A              | N/A                | N/A                 | N/A              |  |  |  |  |
| PLANT ABBREVIATION DENOTED ON PLAN: | HW               | MP                 | VM                  | NL               |  |  |  |  |

| INTERNAL LANDSCAPING |
|----------------------|
|----------------------|

| INTERNAL LANDSCAPING                       |                        |  |  |  |  |  |
|--------------------------------------------|------------------------|--|--|--|--|--|
| NET SITE AREA:                             | 362,156 SF (8.31 AC)   |  |  |  |  |  |
| PERCENT MINIMUM INTERNAL AREA:             | 15%                    |  |  |  |  |  |
| INTERNAL LANDSCAPE AREA REQ. / PROV.       | 54,324 SF / 133,272 SF |  |  |  |  |  |
| TREE PER FEET REQ.                         | 1 TREE PER 500 SF      |  |  |  |  |  |
| INTERNAL TREES REQ. / PROV.                | 109 / 73               |  |  |  |  |  |
| SHRUB SUBSTITUTES REQ. / PROV.             | 360 / XX*              |  |  |  |  |  |
| ORN. GRASS SUBSTITUTES REQ. / PROV.        | N/A                    |  |  |  |  |  |
| PLANT ABBREVIATION DENOTED ON PLAN:        | IN                     |  |  |  |  |  |
| % GROUND PLANE VEG. REQ. / PROV. 75% / 75% |                        |  |  |  |  |  |

| PARKING LOT LANDSCAPING                          |                         |  |  |  |  |  |  |
|--------------------------------------------------|-------------------------|--|--|--|--|--|--|
| NUMBER OF VEHICLE SPACES PROVIDED:               | 218                     |  |  |  |  |  |  |
| SHADE TREES REQUIRED:                            | 1 TREE PER 15<br>STALLS |  |  |  |  |  |  |
| SHADE TREES REQ. / PROV.:                        | 15 / 15                 |  |  |  |  |  |  |
| PARKING LOT FRONTAGES:                           | N/A                     |  |  |  |  |  |  |
| LENGTH OF FRONTAGE:                              | N/A                     |  |  |  |  |  |  |
| LENGTH OF 3' TALL SCREENING PLANTS REQ. / PROV.: | N/A                     |  |  |  |  |  |  |
| LENGTH OF BERM OR FENCE REQ. / PROV.:            | N/A                     |  |  |  |  |  |  |
| PLANT ABBREVIATION DENOTED ON PLAN:              | PL                      |  |  |  |  |  |  |