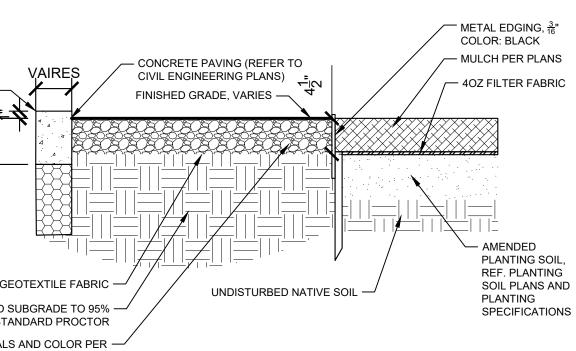

| 0.6                   | 0.3            |  |
| Yellow<br>indiangrass <sup>2</sup>  | Sorghastrum<br>nutans      | Warm, sod          | 10                                                                             | 2                                                                                    | 1                     | 0.5            |  |
|                                     |                            | Seed rate (I       | 19.3                                                                           | 9.7                                                                                  | 4.8                   |                |  |

Table 5-1. El Paso County Conservation District All-Purpose Mix for Upland, Transition and Permanent

Pounds PLS

Control Measure Areas