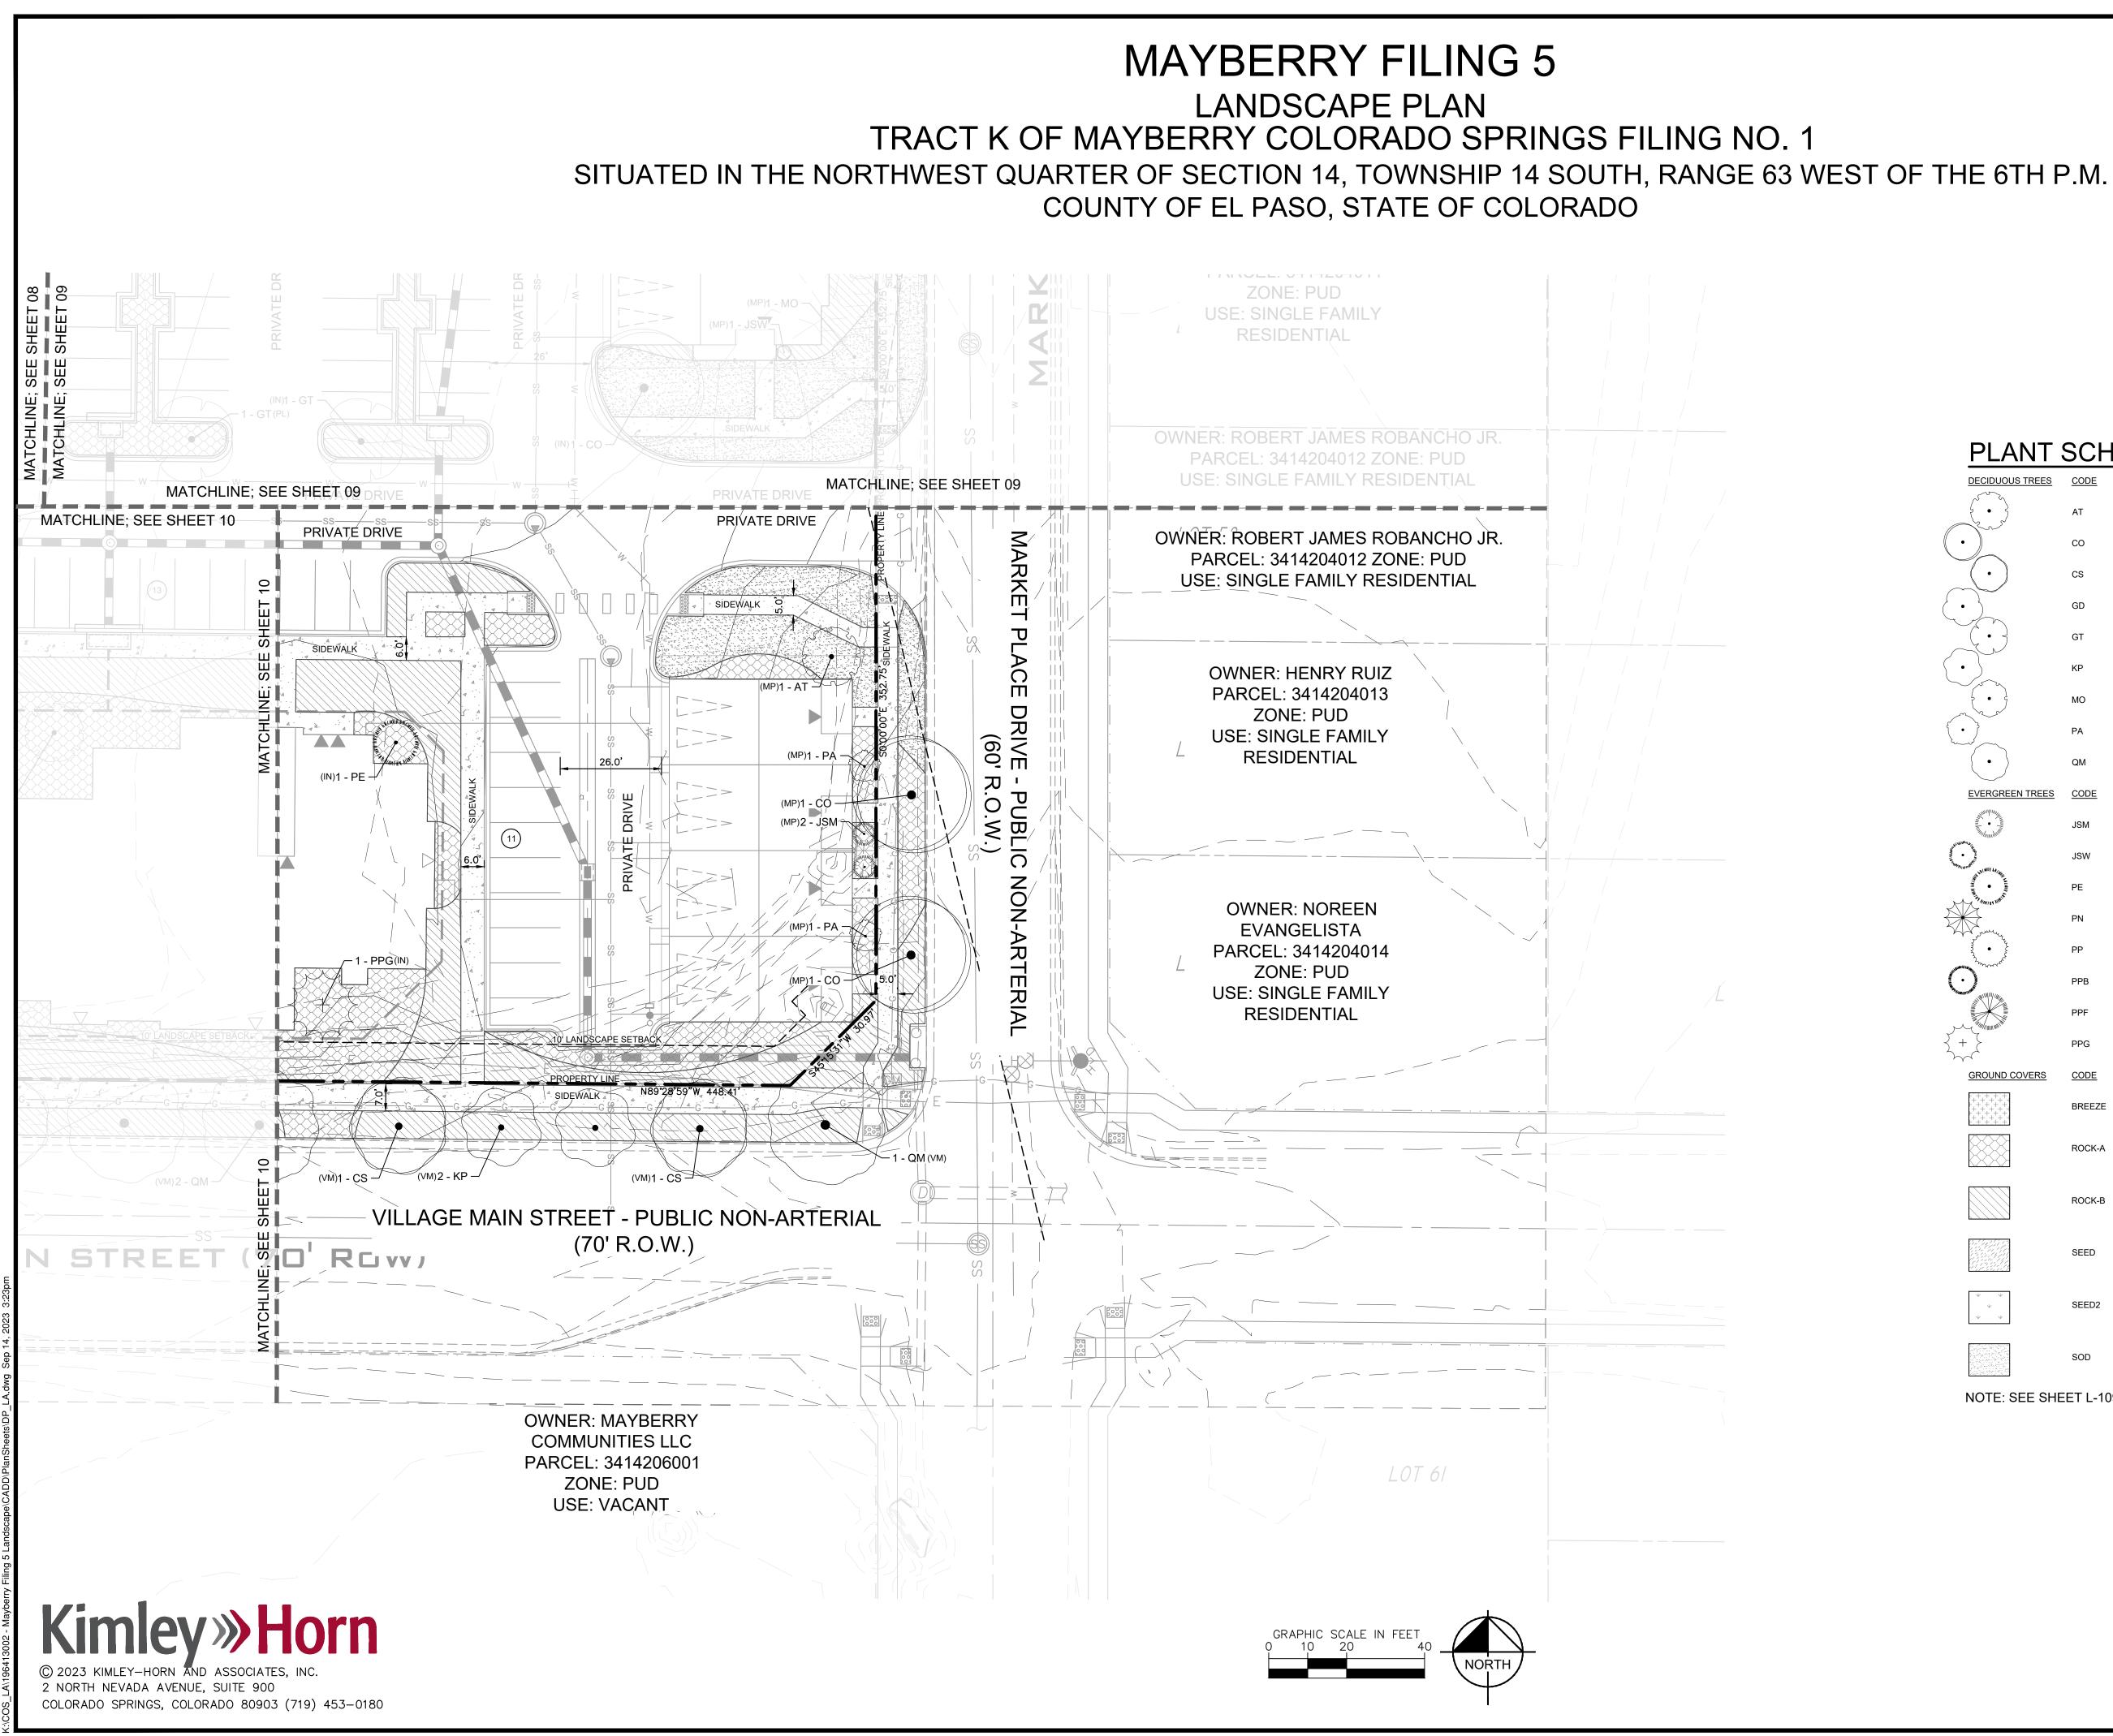

| LANDSCAPE SETBACKS AND BUFFERS      |                  |                    |                     |                  |  |  |  |  |
|-------------------------------------|------------------|--------------------|---------------------|------------------|--|--|--|--|
| STREET NAME OR BOUNDARY:            | STATE HIGHWAY 94 | MARKET PLACE DRIVE | VILLAGE MAIN STREET | NEW LOG DRIVE    |  |  |  |  |
| ZONE DISTRICT BOUNDARY:             | NO               | NO                 | NO                  | NO               |  |  |  |  |
| STREET CLASSIFICATION:              | EXPRESSWAY       | NON-ARTERIAL       | NON-ARTERIAL        | NON-ARTERIAL     |  |  |  |  |
| SETBACK DEPTH REQUIRED / PROVIDED:  | 25' / 25'        | 15' / 2'-15'+      | 10' / 10'           | 10' / 10'        |  |  |  |  |
| LINEAR FOOTAGE:                     | 598'             | 446'               | 480'                | 669'             |  |  |  |  |
| TREE PER FEET REQ.:                 | 1 TREE PER 20 LF | 1 TREE PER 25 LF   | 1 TREE PER 30 LF    | 1 TREE PER 30 LF |  |  |  |  |
| NUMBER OF TREES REQ. / PROV.        | 30 / 30          | 18 / 18            | 16 / 16             | 23 / 23          |  |  |  |  |
| EVERGREEN TREES REQ. / PROV.        | N/A              | 6 / 6              | N/A                 | N/A              |  |  |  |  |
| SHRUB SUBSTITUTES REQ. / PROV.      | N/A              | N/A                | N/A                 | N/A              |  |  |  |  |
| ORN. GRASS SUBSTITUTES REQ. / PROV. | N/A              | N/A                | N/A                 | N/A              |  |  |  |  |
| OPAQUE SCREEN REQ. / PROV.          | N/A              | N/A                | N/A                 | N/A              |  |  |  |  |
| PLANT ABBREVIATION DENOTED ON PLAN: | HW               | MP                 | VM                  | NL               |  |  |  |  |

| INTERNAL LANDSCAPING |
|----------------------|
|----------------------|

| INTERNAL LANDSCAPING                       |                        |  |  |  |  |  |
|--------------------------------------------|------------------------|--|--|--|--|--|
| NET SITE AREA:                             | 362,156 SF (8.31 AC)   |  |  |  |  |  |
| PERCENT MINIMUM INTERNAL AREA:             | 15%                    |  |  |  |  |  |
| INTERNAL LANDSCAPE AREA REQ. / PROV.       | 54,324 SF / 133,272 SF |  |  |  |  |  |
| TREE PER FEET REQ.                         | 1 TREE PER 500 SF      |  |  |  |  |  |
| INTERNAL TREES REQ. / PROV.                | 109 / 73               |  |  |  |  |  |
| SHRUB SUBSTITUTES REQ. / PROV.             | 360 / XX*              |  |  |  |  |  |
| ORN. GRASS SUBSTITUTES REQ. / PROV.        | N/A                    |  |  |  |  |  |
| PLANT ABBREVIATION DENOTED ON PLAN:        | IN                     |  |  |  |  |  |
| % GROUND PLANE VEG. REQ. / PROV. 75% / 75% |                        |  |  |  |  |  |

| PARKING LOT LANDSCAPING                          |                         |  |  |  |  |  |  |
|--------------------------------------------------|-------------------------|--|--|--|--|--|--|
| NUMBER OF VEHICLE SPACES PROVIDED:               | 218                     |  |  |  |  |  |  |
| SHADE TREES REQUIRED:                            | 1 TREE PER 15<br>STALLS |  |  |  |  |  |  |
| SHADE TREES REQ. / PROV.:                        | 15 / 15                 |  |  |  |  |  |  |
| PARKING LOT FRONTAGES:                           | N/A                     |  |  |  |  |  |  |
| LENGTH OF FRONTAGE:                              | N/A                     |  |  |  |  |  |  |
| LENGTH OF 3' TALL SCREENING PLANTS REQ. / PROV.: | N/A                     |  |  |  |  |  |  |
| LENGTH OF BERM OR FENCE REQ. / PROV.:            | N/A                     |  |  |  |  |  |  |
| PLANT ABBREVIATION DENOTED ON PLAN:              | PL                      |  |  |  |  |  |  |