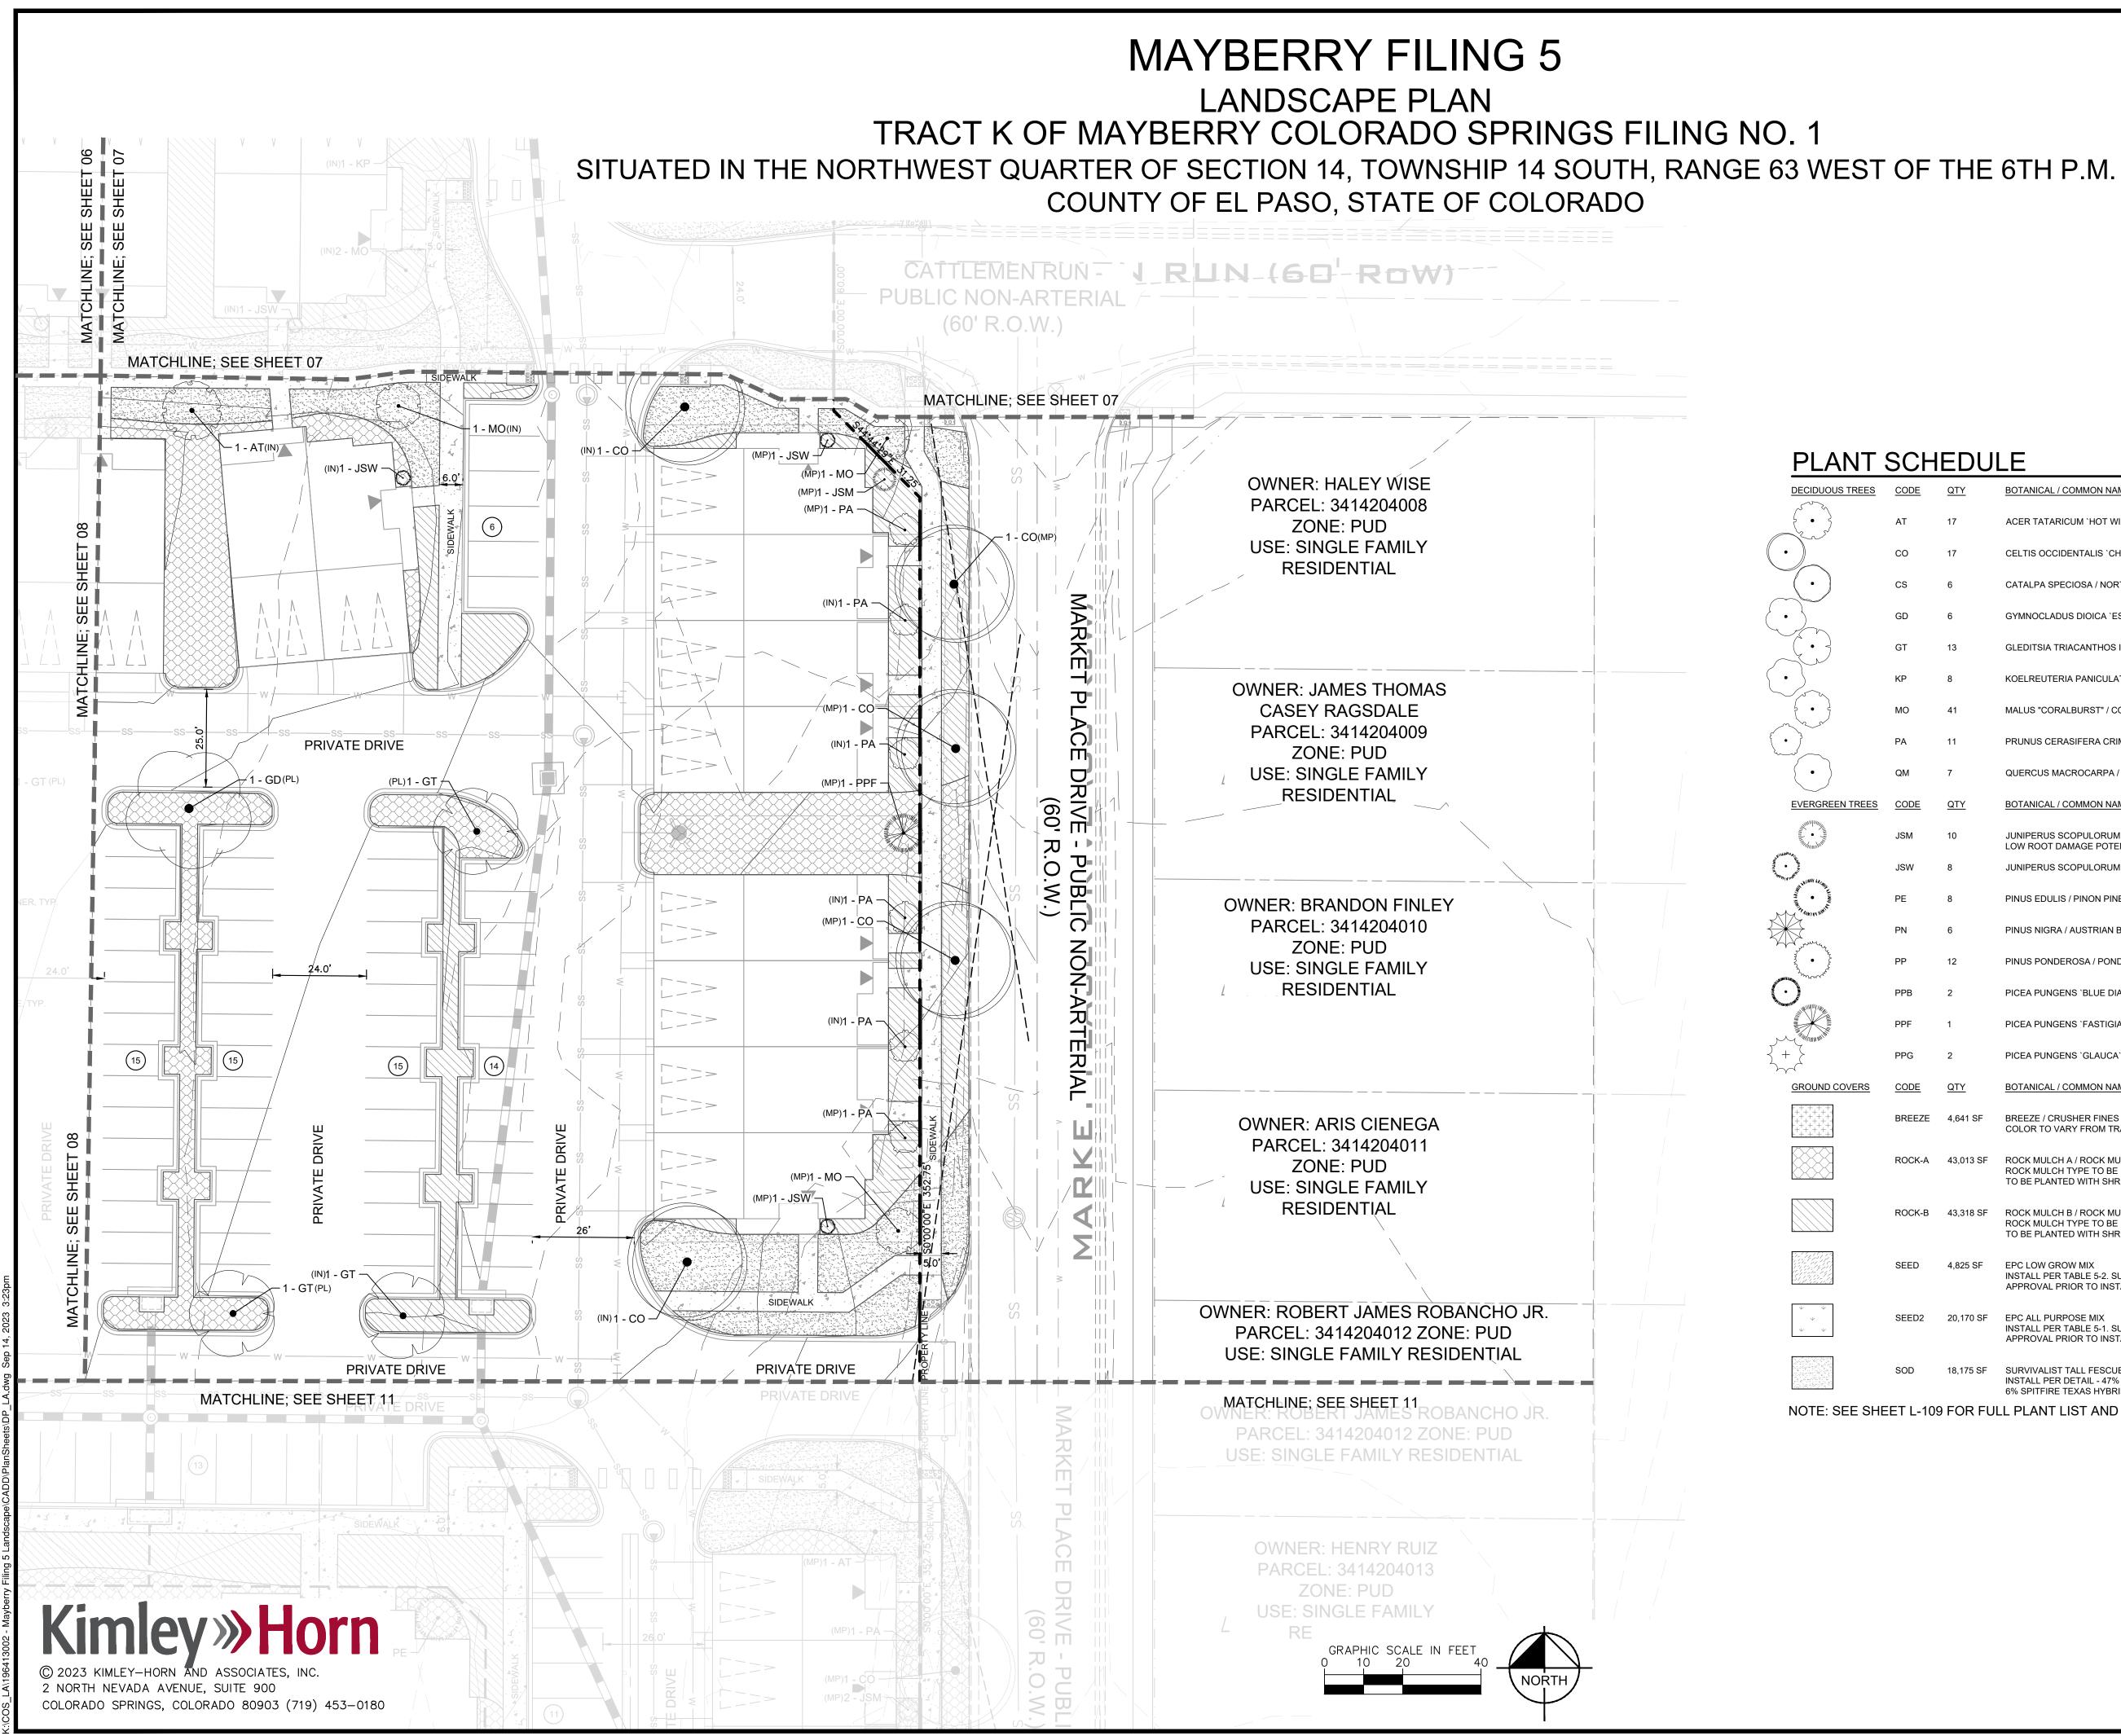

# MAYBERRY FILING 5 LANDSCAPE PLAN TRACT K OF MAYBERRY COLORADO SPRINGS FILING NO. 1 SITUATED IN THE NORTHWEST QUARTER OF SECTION 14, TOWNSHIP 14 SOUTH, RANGE 63 WEST OF THE 6TH P.M. COUNTY OF EL PASO, STATE OF COLORADO

#### PLANT SCHEDULE

|                                         | DECIDUOUS TREES                                                                                                                                                                                                                                                                                                                                                                                                                                                                                                                                                                                                                                                                                                                                                                                                                                                                                                                                                                                                                                                                                                                                                                                                                                                                                                                                                                                                                                                                                                                                                                                                                                                                                                                                                                                                                                                                    | CODE    | <u>QTY</u> | BOTANICAL / COMMON NAME                                                                                                                        |
|-----------------------------------------|------------------------------------------------------------------------------------------------------------------------------------------------------------------------------------------------------------------------------------------------------------------------------------------------------------------------------------------------------------------------------------------------------------------------------------------------------------------------------------------------------------------------------------------------------------------------------------------------------------------------------------------------------------------------------------------------------------------------------------------------------------------------------------------------------------------------------------------------------------------------------------------------------------------------------------------------------------------------------------------------------------------------------------------------------------------------------------------------------------------------------------------------------------------------------------------------------------------------------------------------------------------------------------------------------------------------------------------------------------------------------------------------------------------------------------------------------------------------------------------------------------------------------------------------------------------------------------------------------------------------------------------------------------------------------------------------------------------------------------------------------------------------------------------------------------------------------------------------------------------------------------|---------|------------|------------------------------------------------------------------------------------------------------------------------------------------------|
| _                                       |                                                                                                                                                                                                                                                                                                                                                                                                                                                                                                                                                                                                                                                                                                                                                                                                                                                                                                                                                                                                                                                                                                                                                                                                                                                                                                                                                                                                                                                                                                                                                                                                                                                                                                                                                                                                                                                                                    | AT      | 17         | ACER TATARICUM `HOT WINGS` / HOT WINGS TATARIAN MAPLE                                                                                          |
| •                                       |                                                                                                                                                                                                                                                                                                                                                                                                                                                                                                                                                                                                                                                                                                                                                                                                                                                                                                                                                                                                                                                                                                                                                                                                                                                                                                                                                                                                                                                                                                                                                                                                                                                                                                                                                                                                                                                                                    | со      | 17         | CELTIS OCCIDENTALIS `CHICAGOLAND` / CHICAGOLAND WESTERN HA                                                                                     |
|                                         | $\left( \cdot \right)$                                                                                                                                                                                                                                                                                                                                                                                                                                                                                                                                                                                                                                                                                                                                                                                                                                                                                                                                                                                                                                                                                                                                                                                                                                                                                                                                                                                                                                                                                                                                                                                                                                                                                                                                                                                                                                                             | CS      | 6          | CATALPA SPECIOSA / NORTHERN CATALPA                                                                                                            |
| •                                       |                                                                                                                                                                                                                                                                                                                                                                                                                                                                                                                                                                                                                                                                                                                                                                                                                                                                                                                                                                                                                                                                                                                                                                                                                                                                                                                                                                                                                                                                                                                                                                                                                                                                                                                                                                                                                                                                                    | GD      | 6          | GYMNOCLADUS DIOICA `ESPRESSO` / KENTUCKY COFFEE TREE (SEED                                                                                     |
|                                         |                                                                                                                                                                                                                                                                                                                                                                                                                                                                                                                                                                                                                                                                                                                                                                                                                                                                                                                                                                                                                                                                                                                                                                                                                                                                                                                                                                                                                                                                                                                                                                                                                                                                                                                                                                                                                                                                                    | GT      | 13         | GLEDITSIA TRIACANTHOS INERMIS 'SUNBURST' / SUNBURST HONEY LC                                                                                   |
| •                                       |                                                                                                                                                                                                                                                                                                                                                                                                                                                                                                                                                                                                                                                                                                                                                                                                                                                                                                                                                                                                                                                                                                                                                                                                                                                                                                                                                                                                                                                                                                                                                                                                                                                                                                                                                                                                                                                                                    | KP      | 8          | KOELREUTERIA PANICULATA / GOLDEN RAIN TREE                                                                                                     |
|                                         | •                                                                                                                                                                                                                                                                                                                                                                                                                                                                                                                                                                                                                                                                                                                                                                                                                                                                                                                                                                                                                                                                                                                                                                                                                                                                                                                                                                                                                                                                                                                                                                                                                                                                                                                                                                                                                                                                                  | МО      | 41         | MALUS "CORALBURST" / CORALBURST CRABAPPLE                                                                                                      |
| •                                       |                                                                                                                                                                                                                                                                                                                                                                                                                                                                                                                                                                                                                                                                                                                                                                                                                                                                                                                                                                                                                                                                                                                                                                                                                                                                                                                                                                                                                                                                                                                                                                                                                                                                                                                                                                                                                                                                                    | PA      | 11         | PRUNUS CERASIFERA CRIMSON POINTE / COLUMNAR PURPLE PLUM                                                                                        |
|                                         | •                                                                                                                                                                                                                                                                                                                                                                                                                                                                                                                                                                                                                                                                                                                                                                                                                                                                                                                                                                                                                                                                                                                                                                                                                                                                                                                                                                                                                                                                                                                                                                                                                                                                                                                                                                                                                                                                                  | QM      | 7          | QUERCUS MACROCARPA / BURR OAK                                                                                                                  |
|                                         | EVERGREEN TREES                                                                                                                                                                                                                                                                                                                                                                                                                                                                                                                                                                                                                                                                                                                                                                                                                                                                                                                                                                                                                                                                                                                                                                                                                                                                                                                                                                                                                                                                                                                                                                                                                                                                                                                                                                                                                                                                    | CODE    | <u>QTY</u> | BOTANICAL / COMMON NAME                                                                                                                        |
|                                         |                                                                                                                                                                                                                                                                                                                                                                                                                                                                                                                                                                                                                                                                                                                                                                                                                                                                                                                                                                                                                                                                                                                                                                                                                                                                                                                                                                                                                                                                                                                                                                                                                                                                                                                                                                                                                                                                                    | JSM     | 10         | JUNIPERUS SCOPULORUM `MOONGLOW` / MOONGLOW JUNIPER<br>LOW ROOT DAMAGE POTENTIAL                                                                |
| 1 (41)04<br>•<br>•                      | not the second sec | JSW     | 8          | JUNIPERUS SCOPULORUM `WICHITA BLUE` / WICHITA BLUE JUNIPER                                                                                     |
|                                         |                                                                                                                                                                                                                                                                                                                                                                                                                                                                                                                                                                                                                                                                                                                                                                                                                                                                                                                                                                                                                                                                                                                                                                                                                                                                                                                                                                                                                                                                                                                                                                                                                                                                                                                                                                                                                                                                                    | PE      | 8          | PINUS EDULIS / PINON PINE                                                                                                                      |
| X                                       |                                                                                                                                                                                                                                                                                                                                                                                                                                                                                                                                                                                                                                                                                                                                                                                                                                                                                                                                                                                                                                                                                                                                                                                                                                                                                                                                                                                                                                                                                                                                                                                                                                                                                                                                                                                                                                                                                    | PN      | 6          | PINUS NIGRA / AUSTRIAN BLACK PINE                                                                                                              |
| Υ                                       |                                                                                                                                                                                                                                                                                                                                                                                                                                                                                                                                                                                                                                                                                                                                                                                                                                                                                                                                                                                                                                                                                                                                                                                                                                                                                                                                                                                                                                                                                                                                                                                                                                                                                                                                                                                                                                                                                    | PP      | 12         | PINUS PONDEROSA / PONDEROSA PINE                                                                                                               |
| and |                                                                                                                                                                                                                                                                                                                                                                                                                                                                                                                                                                                                                                                                                                                                                                                                                                                                                                                                                                                                                                                                                                                                                                                                                                                                                                                                                                                                                                                                                                                                                                                                                                                                                                                                                                                                                                                                                    | PPB     | 2          | PICEA PUNGENS `BLUE DIAMOND` / BLUE DIAMOND DWARF SPRUCE                                                                                       |
|                                         |                                                                                                                                                                                                                                                                                                                                                                                                                                                                                                                                                                                                                                                                                                                                                                                                                                                                                                                                                                                                                                                                                                                                                                                                                                                                                                                                                                                                                                                                                                                                                                                                                                                                                                                                                                                                                                                                                    | PPF     | 1          | PICEA PUNGENS `FASTIGIATA` / FASTIGIATE BLUE SPRUCE                                                                                            |
| +                                       |                                                                                                                                                                                                                                                                                                                                                                                                                                                                                                                                                                                                                                                                                                                                                                                                                                                                                                                                                                                                                                                                                                                                                                                                                                                                                                                                                                                                                                                                                                                                                                                                                                                                                                                                                                                                                                                                                    | PPG     | 2          | PICEA PUNGENS `GLAUCA` / COLORADO BLUE SPRUCE                                                                                                  |
| Ý                                       | GROUND COVERS                                                                                                                                                                                                                                                                                                                                                                                                                                                                                                                                                                                                                                                                                                                                                                                                                                                                                                                                                                                                                                                                                                                                                                                                                                                                                                                                                                                                                                                                                                                                                                                                                                                                                                                                                                                                                                                                      | CODE    | <u>QTY</u> | BOTANICAL / COMMON NAME                                                                                                                        |
|                                         |                                                                                                                                                                                                                                                                                                                                                                                                                                                                                                                                                                                                                                                                                                                                                                                                                                                                                                                                                                                                                                                                                                                                                                                                                                                                                                                                                                                                                                                                                                                                                                                                                                                                                                                                                                                                                                                                                    | BREEZE  | 4,641 SF   | BREEZE / CRUSHER FINES BREEZE<br>COLOR TO VARY FROM TRAIL AND TO BE SELECTED BY OWNER/CONT                                                     |
|                                         |                                                                                                                                                                                                                                                                                                                                                                                                                                                                                                                                                                                                                                                                                                                                                                                                                                                                                                                                                                                                                                                                                                                                                                                                                                                                                                                                                                                                                                                                                                                                                                                                                                                                                                                                                                                                                                                                                    | ROCK-A  | 43,013 SF  | ROCK MULCH A / ROCK MULCH AND PLANTINGS<br>ROCK MULCH TYPE TO BE DECIDED BY OWNER/CONTRACTOR. ROCK N<br>TO BE PLANTED WITH SHRUBS AND GRASSES. |
|                                         |                                                                                                                                                                                                                                                                                                                                                                                                                                                                                                                                                                                                                                                                                                                                                                                                                                                                                                                                                                                                                                                                                                                                                                                                                                                                                                                                                                                                                                                                                                                                                                                                                                                                                                                                                                                                                                                                                    | ROCK-B  | 43,318 SF  | ROCK MULCH B / ROCK MULCH AND PLANTINGS<br>ROCK MULCH TYPE TO BE DECIDED BY OWNER/CONTRACTOR. ROCK N<br>TO BE PLANTED WITH SHRUBS AND GRASSES. |
|                                         |                                                                                                                                                                                                                                                                                                                                                                                                                                                                                                                                                                                                                                                                                                                                                                                                                                                                                                                                                                                                                                                                                                                                                                                                                                                                                                                                                                                                                                                                                                                                                                                                                                                                                                                                                                                                                                                                                    | SEED    | 4,825 SF   | EPC LOW GROW MIX<br>INSTALL PER TABLE 5-2. SUBMIT SUPPLIER CUT-SHEET FOR REVIEW A<br>APPROVAL PRIOR TO INSTALLATION.                           |
|                                         | Ψ Ψ<br>Ψ<br>Ψ Ψ                                                                                                                                                                                                                                                                                                                                                                                                                                                                                                                                                                                                                                                                                                                                                                                                                                                                                                                                                                                                                                                                                                                                                                                                                                                                                                                                                                                                                                                                                                                                                                                                                                                                                                                                                                                                                                                                    | SEED2   | 20,170 SF  | EPC ALL PURPOSE MIX<br>INSTALL PER TABLE 5-1. SUBMIT SUPPLIER CUT-SHEET FOR REVIEW A<br>APPROVAL PRIOR TO INSTALLATION.                        |
|                                         |                                                                                                                                                                                                                                                                                                                                                                                                                                                                                                                                                                                                                                                                                                                                                                                                                                                                                                                                                                                                                                                                                                                                                                                                                                                                                                                                                                                                                                                                                                                                                                                                                                                                                                                                                                                                                                                                                    | SOD     | 18,175 SF  | SURVIVALIST TALL FESCUE<br>INSTALL PER DETAIL - 47% GRAND II TALL FESCUE, 47% SR8650 TALL F<br>6% SPITFIRE TEXAS HYBRID                        |
|                                         | NOTE <sup>,</sup> SEE SHE                                                                                                                                                                                                                                                                                                                                                                                                                                                                                                                                                                                                                                                                                                                                                                                                                                                                                                                                                                                                                                                                                                                                                                                                                                                                                                                                                                                                                                                                                                                                                                                                                                                                                                                                                                                                                                                          | FT1-109 | FOR FUI    | I PLANT LIST AND SPECIFICATIONS                                                                                                                |