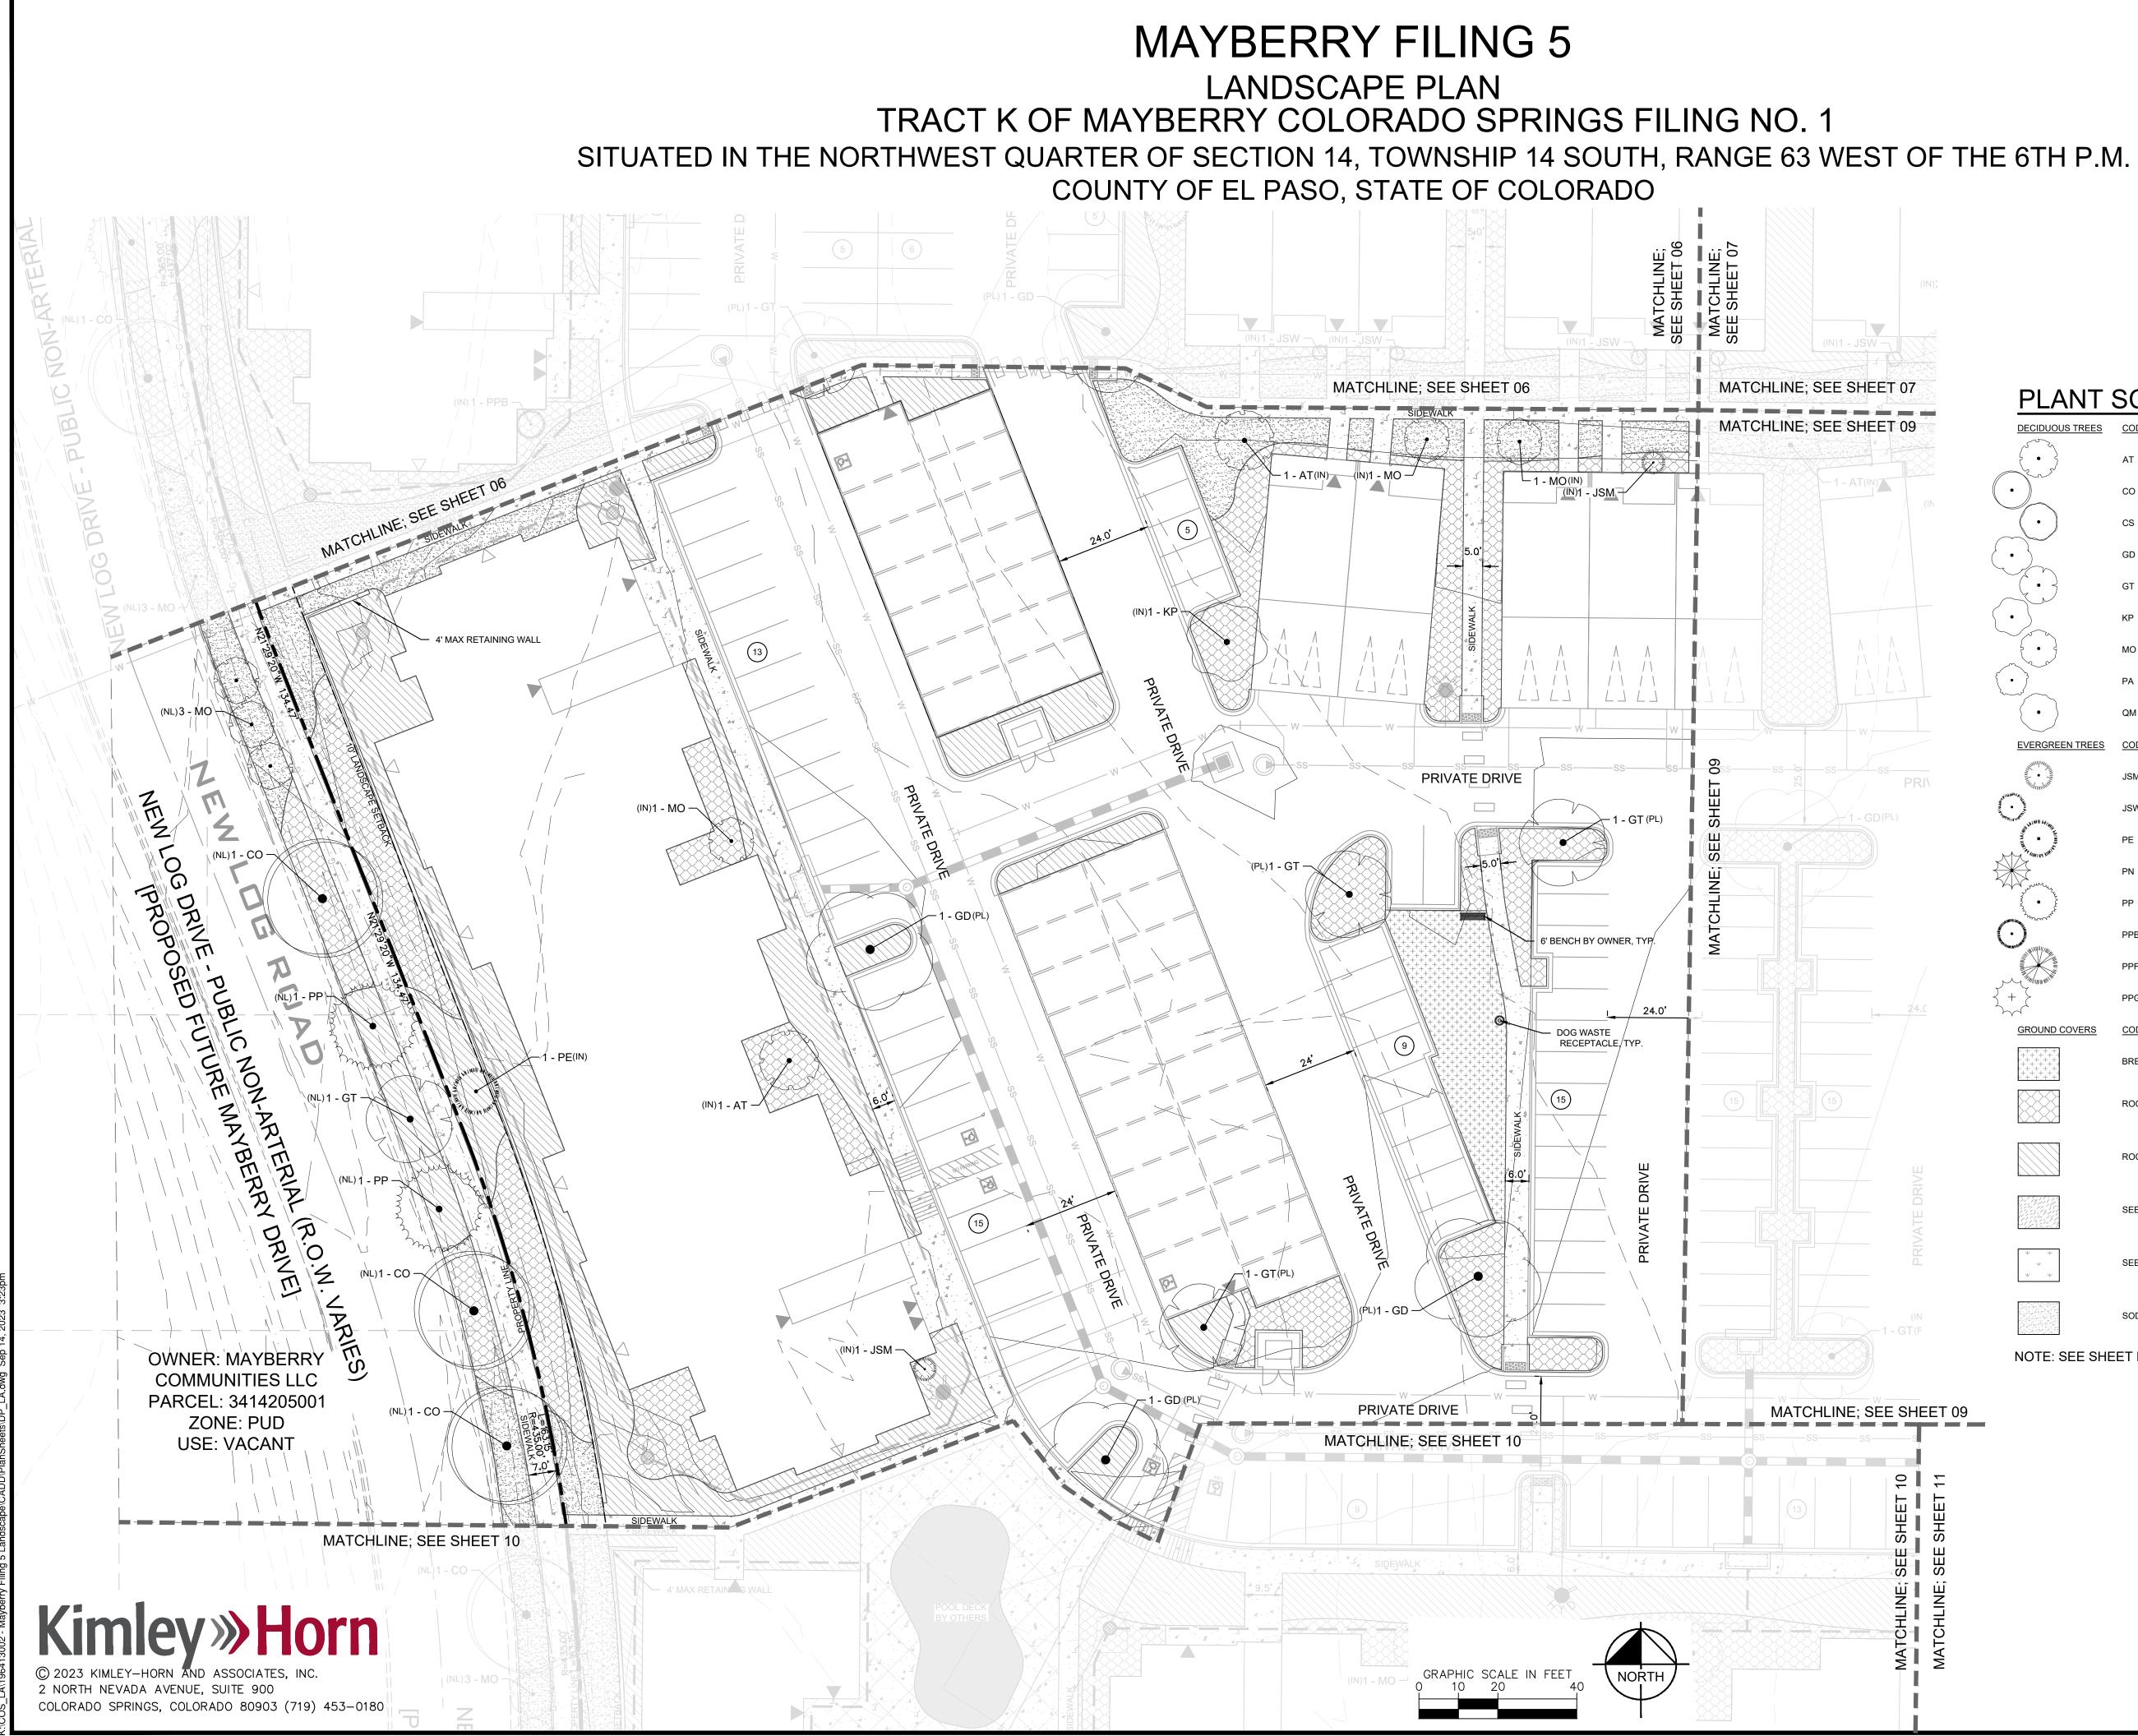

| - 1 - GT(P                                         |                               | INSTALL PER DETAIL - 47% GRAND II TALL FESCU<br>6% SPITFIRE TEXAS HYBRID | JE, 47% SR8650 TALL FESCUE, |
|----------------------------------------------------|-------------------------------|--------------------------------------------------------------------------|-----------------------------|
| J)                                                 | NOTE: SEE SHEET L-109 FOR FUI | LL PLANT LIST AND SPECIFICATIO                                           | NS                          |
| ; SEE SHEET 09                                     |                               |                                                                          |                             |
| MATCHLINE; SEE SHEET 10<br>MATCHLINE; SEE SHEET 11 |                               |                                                                          | EPC APPROVAL:               |
|                                                    | PRE                           | LIMINARY LANDS<br>SHEET                                                  | SCAPE PLAN<br>08 OF 15      |