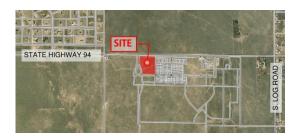

## To Whom it May Concern:

This letter is being sent to you because Mayberry Communities, **LLC**, is proposing a land use project, PUD - Site Development Plan and final plat, in El Paso County located at the southeast intersection of State Highway 94 and Marketplace Drive (Parcel ID No.: 3414201024) zoned PUD (Planned Unit Development) of 8.31 AC to develop a 146-unit mixed multifamily development of four (4) apartment buildings and thirty-eight (38) townhomes.