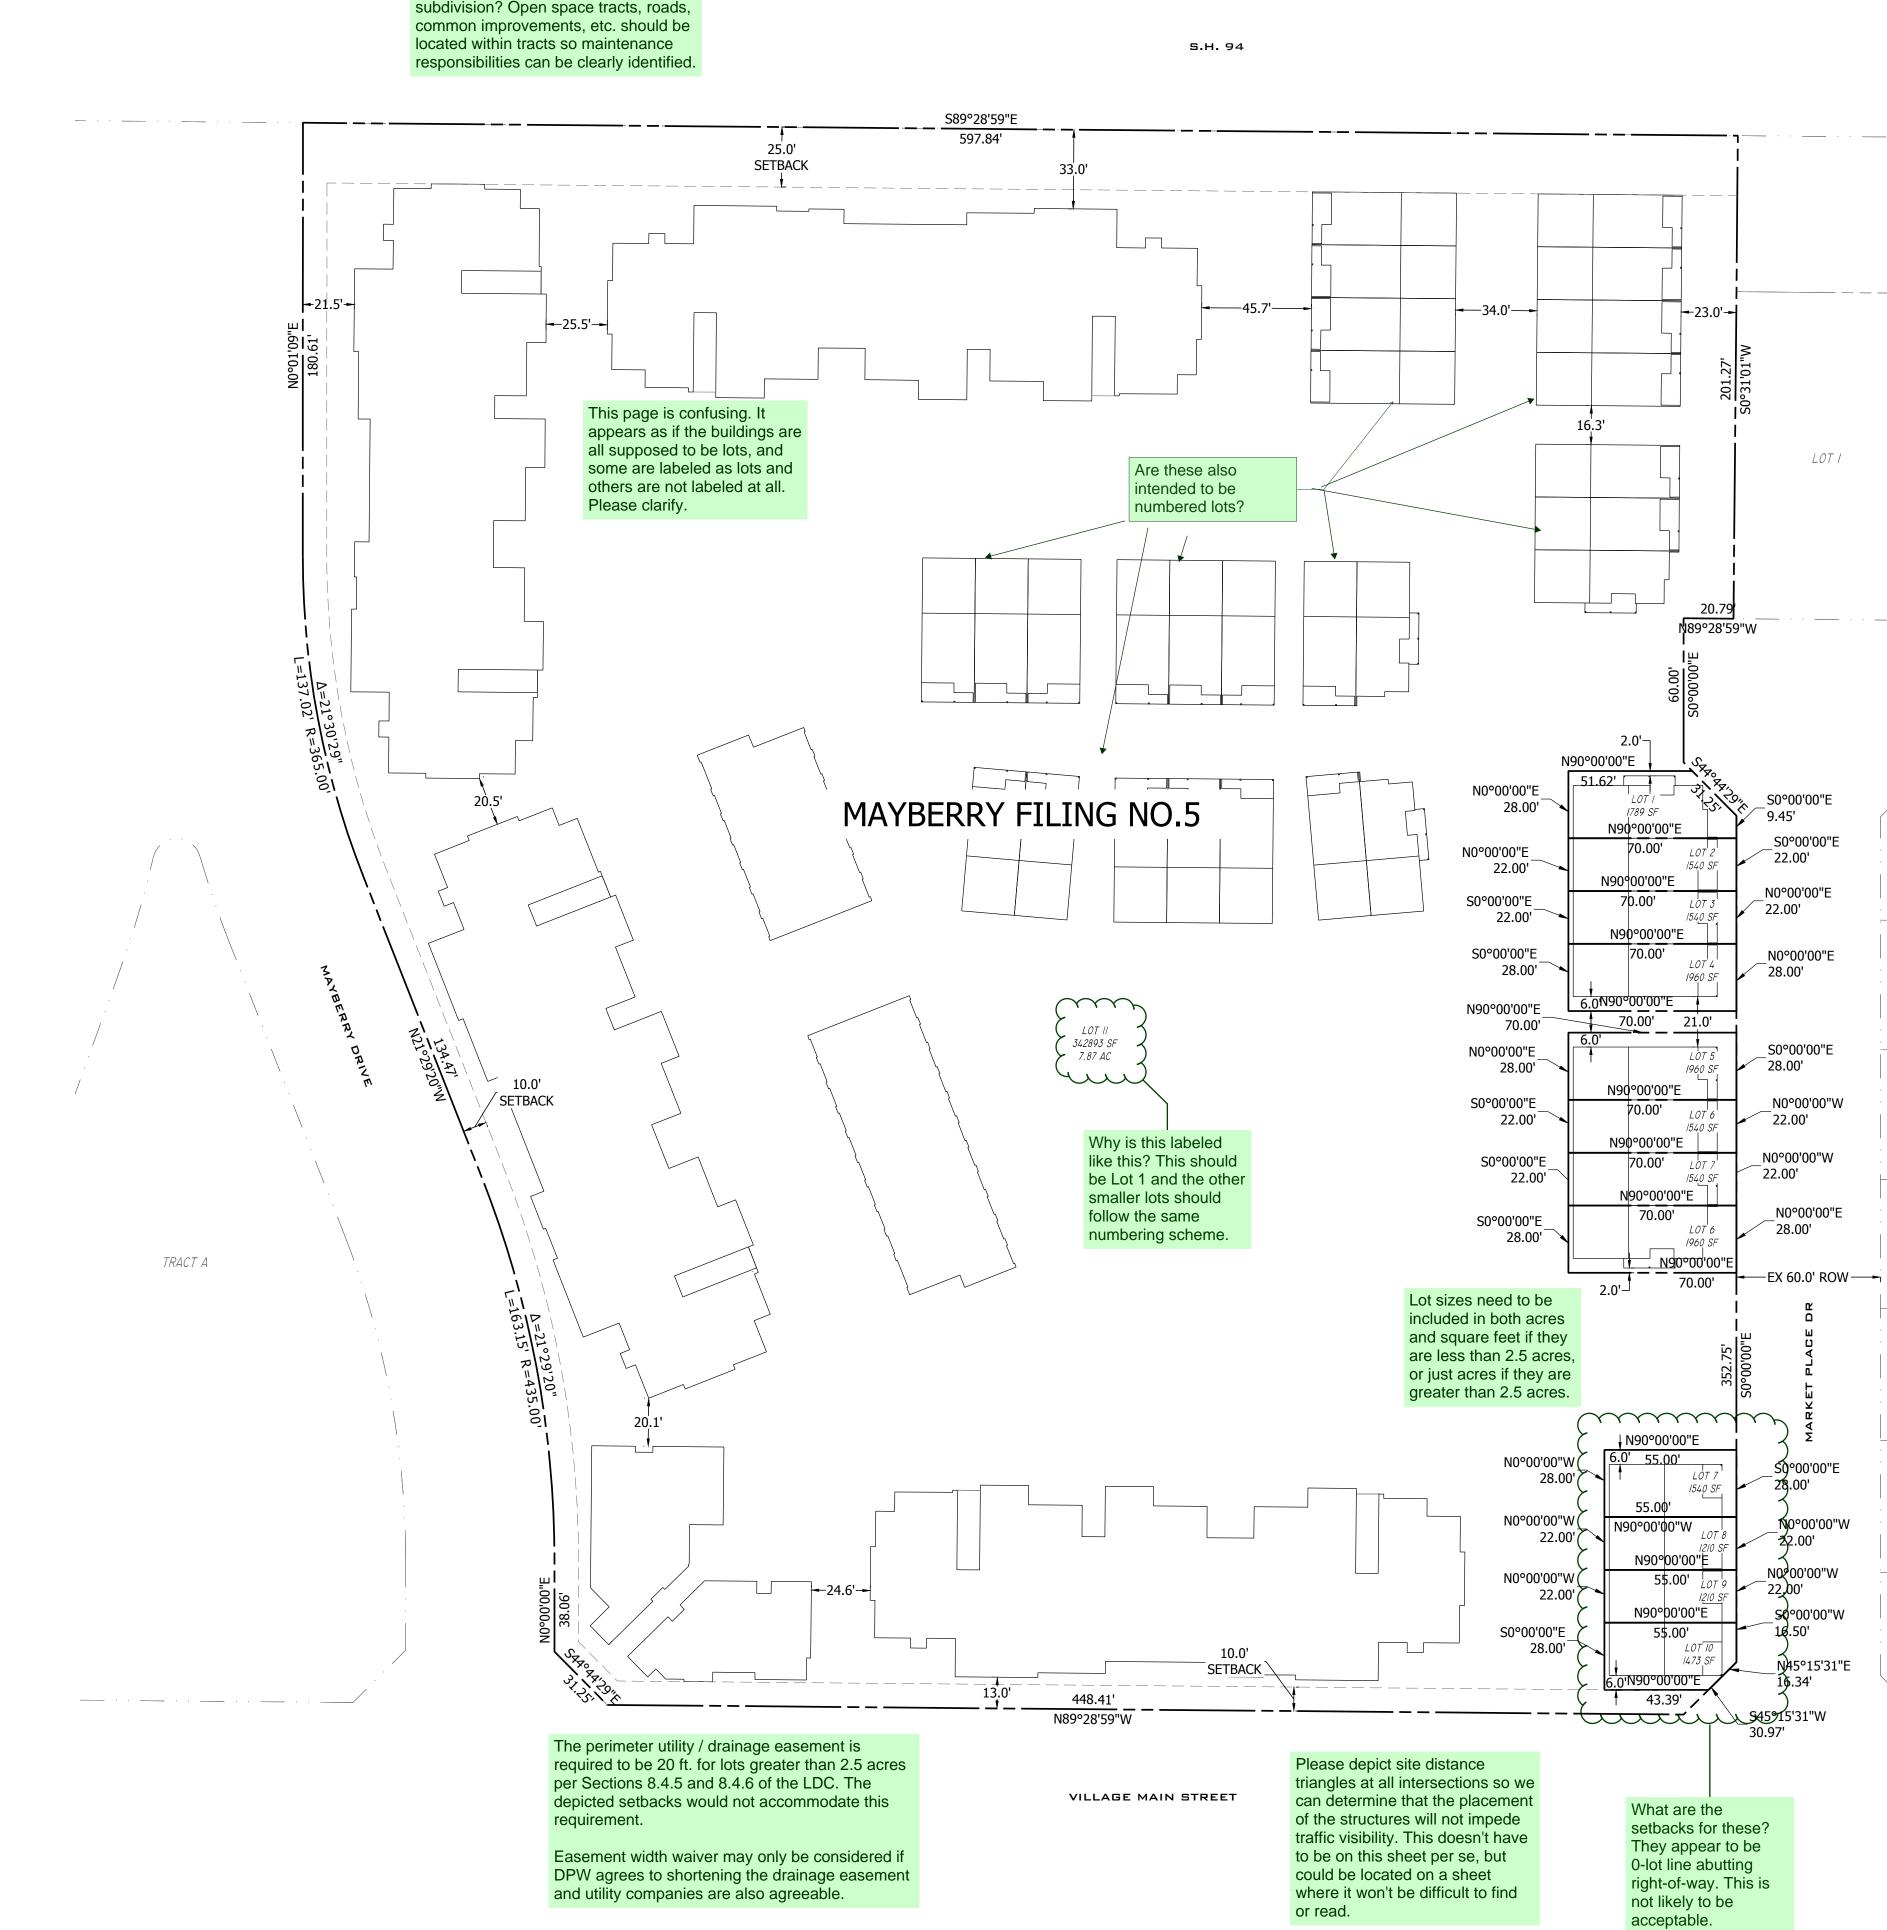

ccess to May<br>on this plat wi<br>inless the stre<br>County stand<br>attion and main | e<br>d<br>o<br>o<br>TRANCE FOR<br>ACE DRIVE<br>NT WITH<br>GLE-FAMILY<br>esponsible<br>tems show<br>hts adminis<br>vater rights<br>cx metropo<br>berry Drive<br>ill not be m<br>eats are co<br>ards in effe<br>tenance<br>ill not be m<br>eats are co<br>ards in effe<br>tenance<br>berry Drive<br>ill not be m<br>eats are co<br>ards in effe<br>tenance | CRITERIA<br>for any<br>n on these<br>stration by<br>are the<br>litan<br>and<br>aintained<br>nstructed<br>ect at the<br>ne following<br>on:<br>reparation, c<br>(if applicable<br>ubmission w<br>s for dating<br>located in th<br>nt hand corne | e)<br>ith<br>e<br>er  |



# MAYBERRY APARTMENTS

# SHEET 02 OF 15

MAYBERRY APARTMENTS PUD - EPC FILE NO. PUD 23-XXXX







#### MAYBERRY APARTMENTS & TOWNHOMES

PLANNED UNIT DEVELOPMENT & PRELIMINARY PLAN A PORTION OF MAYBERRY, COLORADO SPRINGS, FILING NO. 1A

LOCATED IN THE NORTHWEST CORNER OF SECTION 14, TOWNSHIP 14 SOUTH, RANGE 63 WEST OF THE 6TH P.M., COUNTY OF EL PASO, STA

| ATE OF COLORADO                                                                                                                                                                                                                                                                                                                                                                                                                                                              |