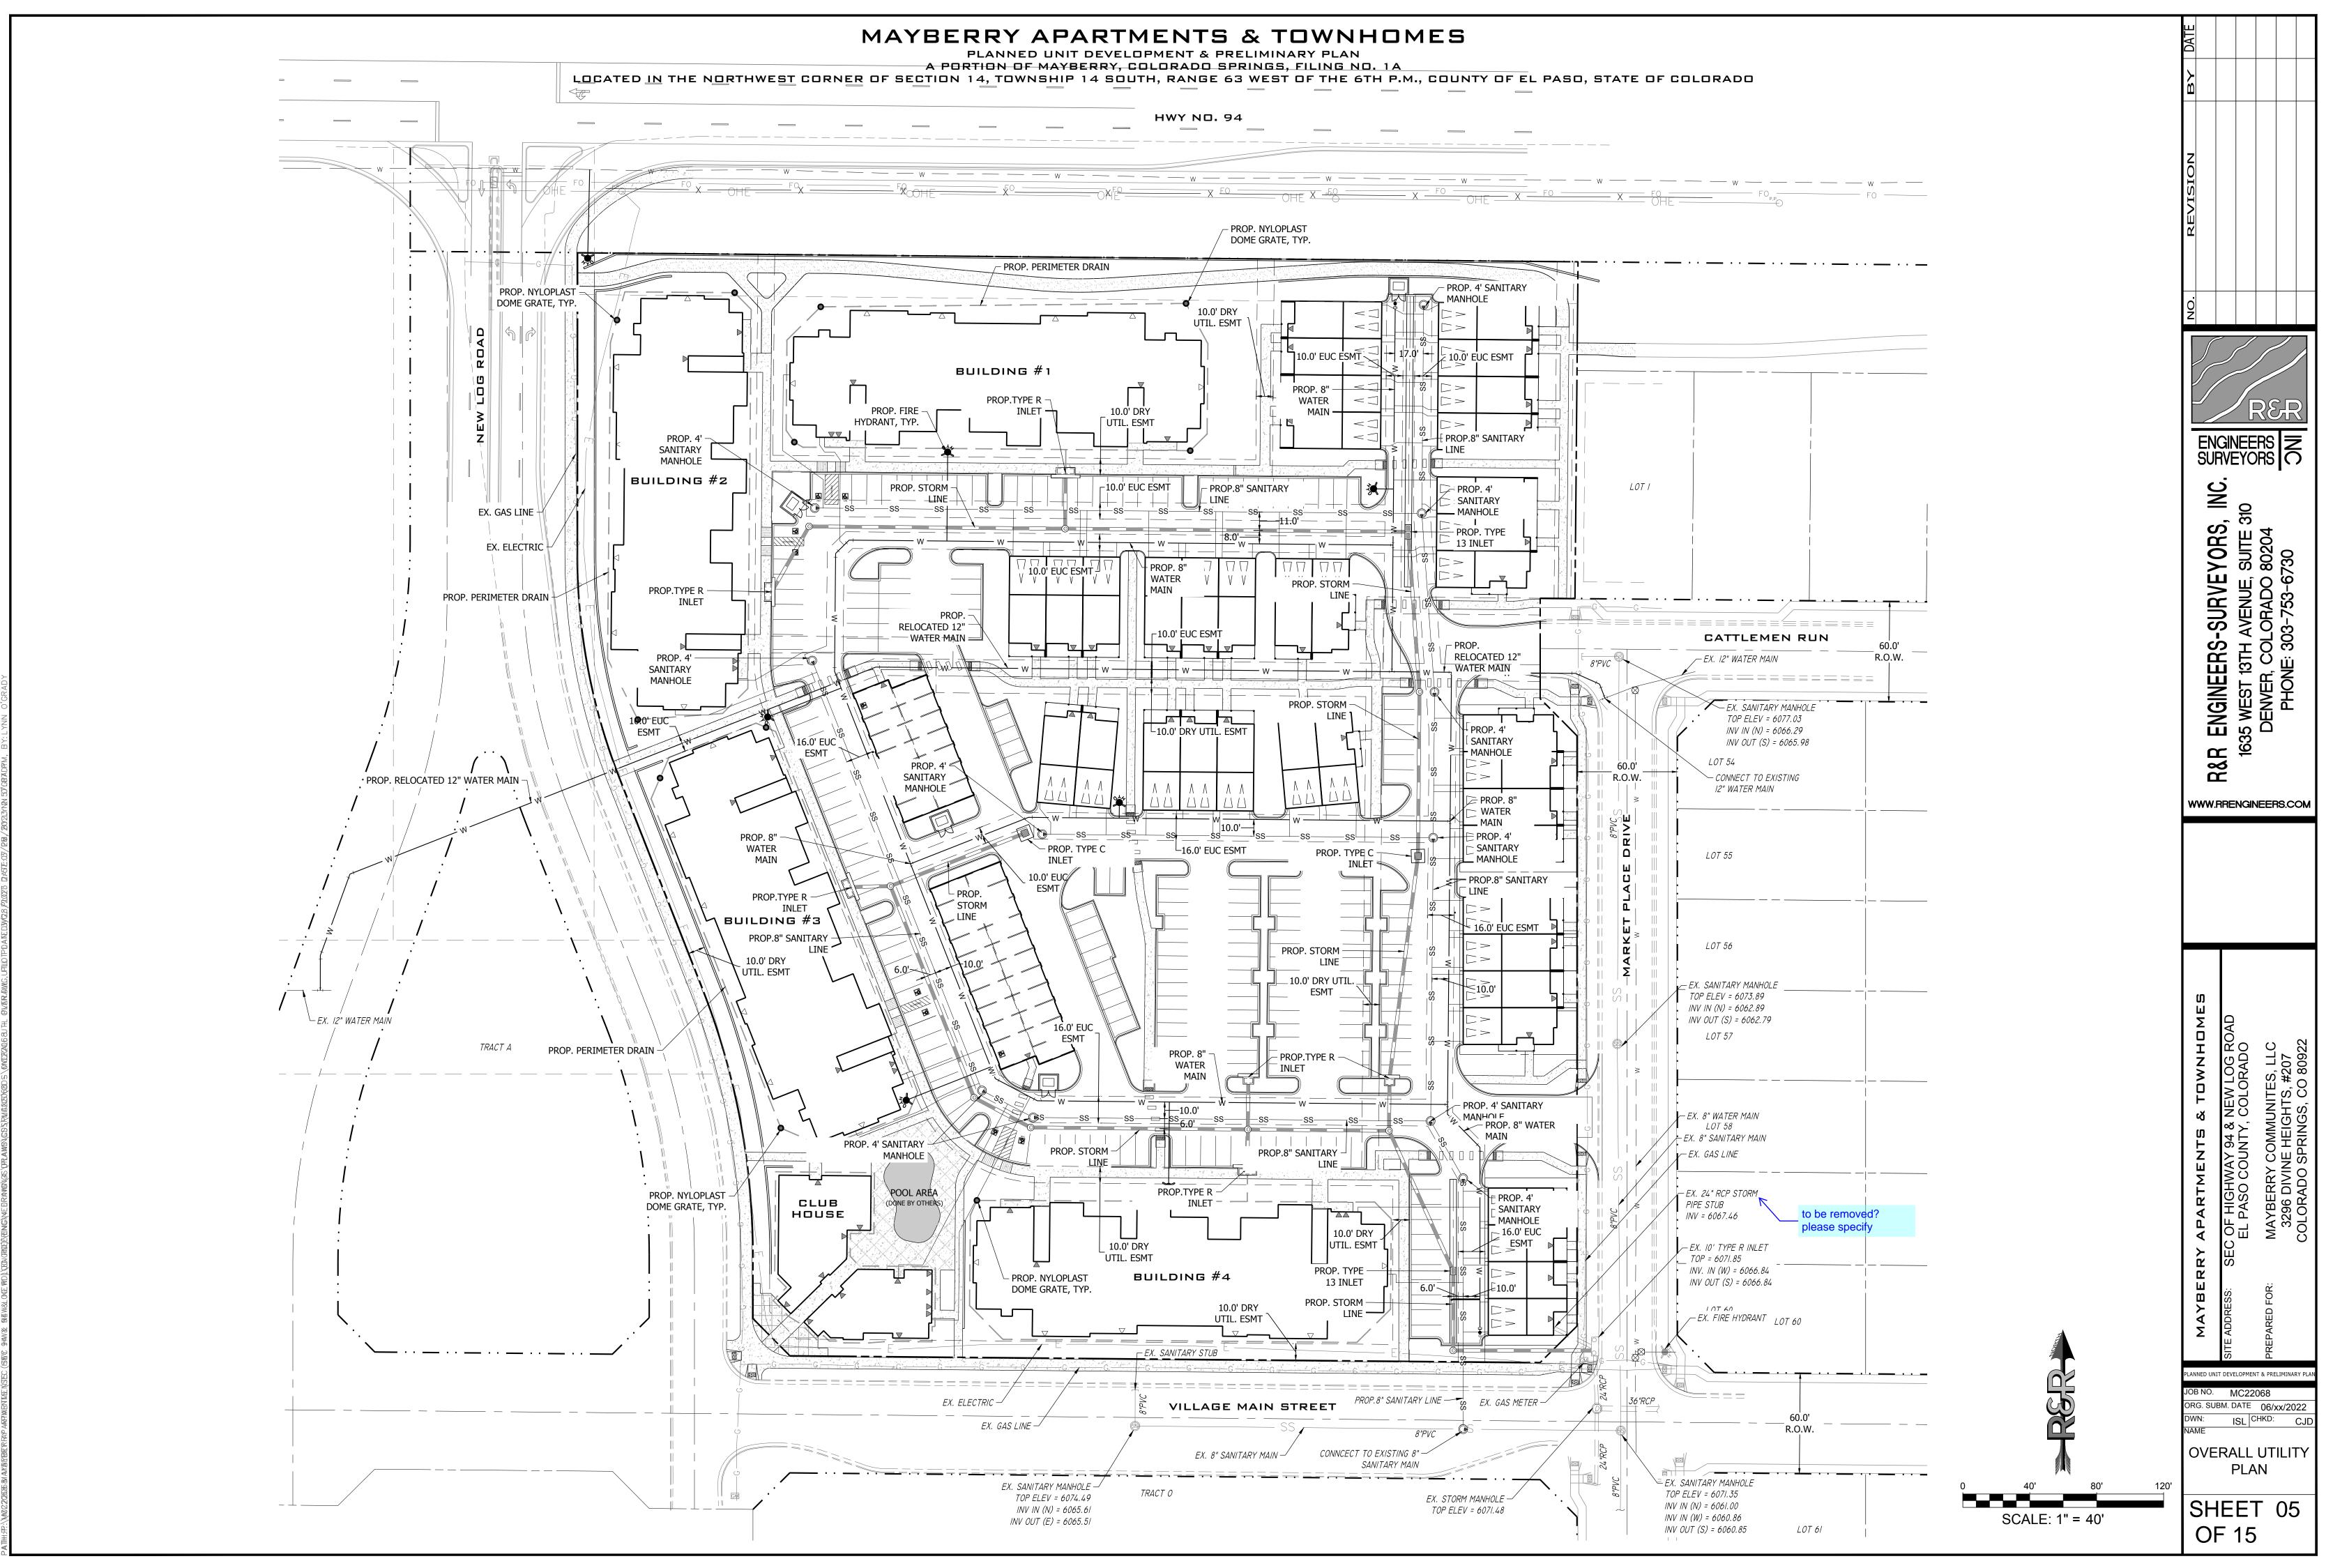

T LAYOUT PLAN                                                                                                                                                      |
|                                                                                                                                                                                                                                                                                                                                                                                                                                                                              | SHEET 03<br>OF 15                                                                                                                                                    |







## MAYBERRY FILING 5 LANDSCAPE PLAN TRACT K OF MAYBERRY COLORADO SPRINGS FILING NO. 1 SITUATED IN THE NORTHWEST QUARTER OF SECTION 14, TOWNSHIP 14 SOUTH, RANGE 63 WEST OF THE 6TH P.M. COUNTY OF EL PASO, STATE OF COLORADO



| SHEET INDEX  |                            |  |  |  |  |
|--------------|----------------------------|--|--|--|--|
| SHEET NUMBER | SHEET TITLE                |  |  |  |  |
| 05           | LANDSCAPE SHEET INDEX      |  |  |  |  |
| 06           | PRELIMINARY LANDSCAPE PLAN |  |  |  |  |
| 07           | PRELIMINARY LANDSCAPE PLAN |  |  |  |  |
| 09           | PRELIMINARY LANDSCAPE PLAN |  |  |  |  |
| 08           | PRELIMINARY LANDSCAPE PLAN |  |  |  |  |
| 10           | PRELIMINARY LANDSCAPE PLAN |  |  |  |  |
| 11           | PRELIMINARY LANDSCAPE PLAN |  |