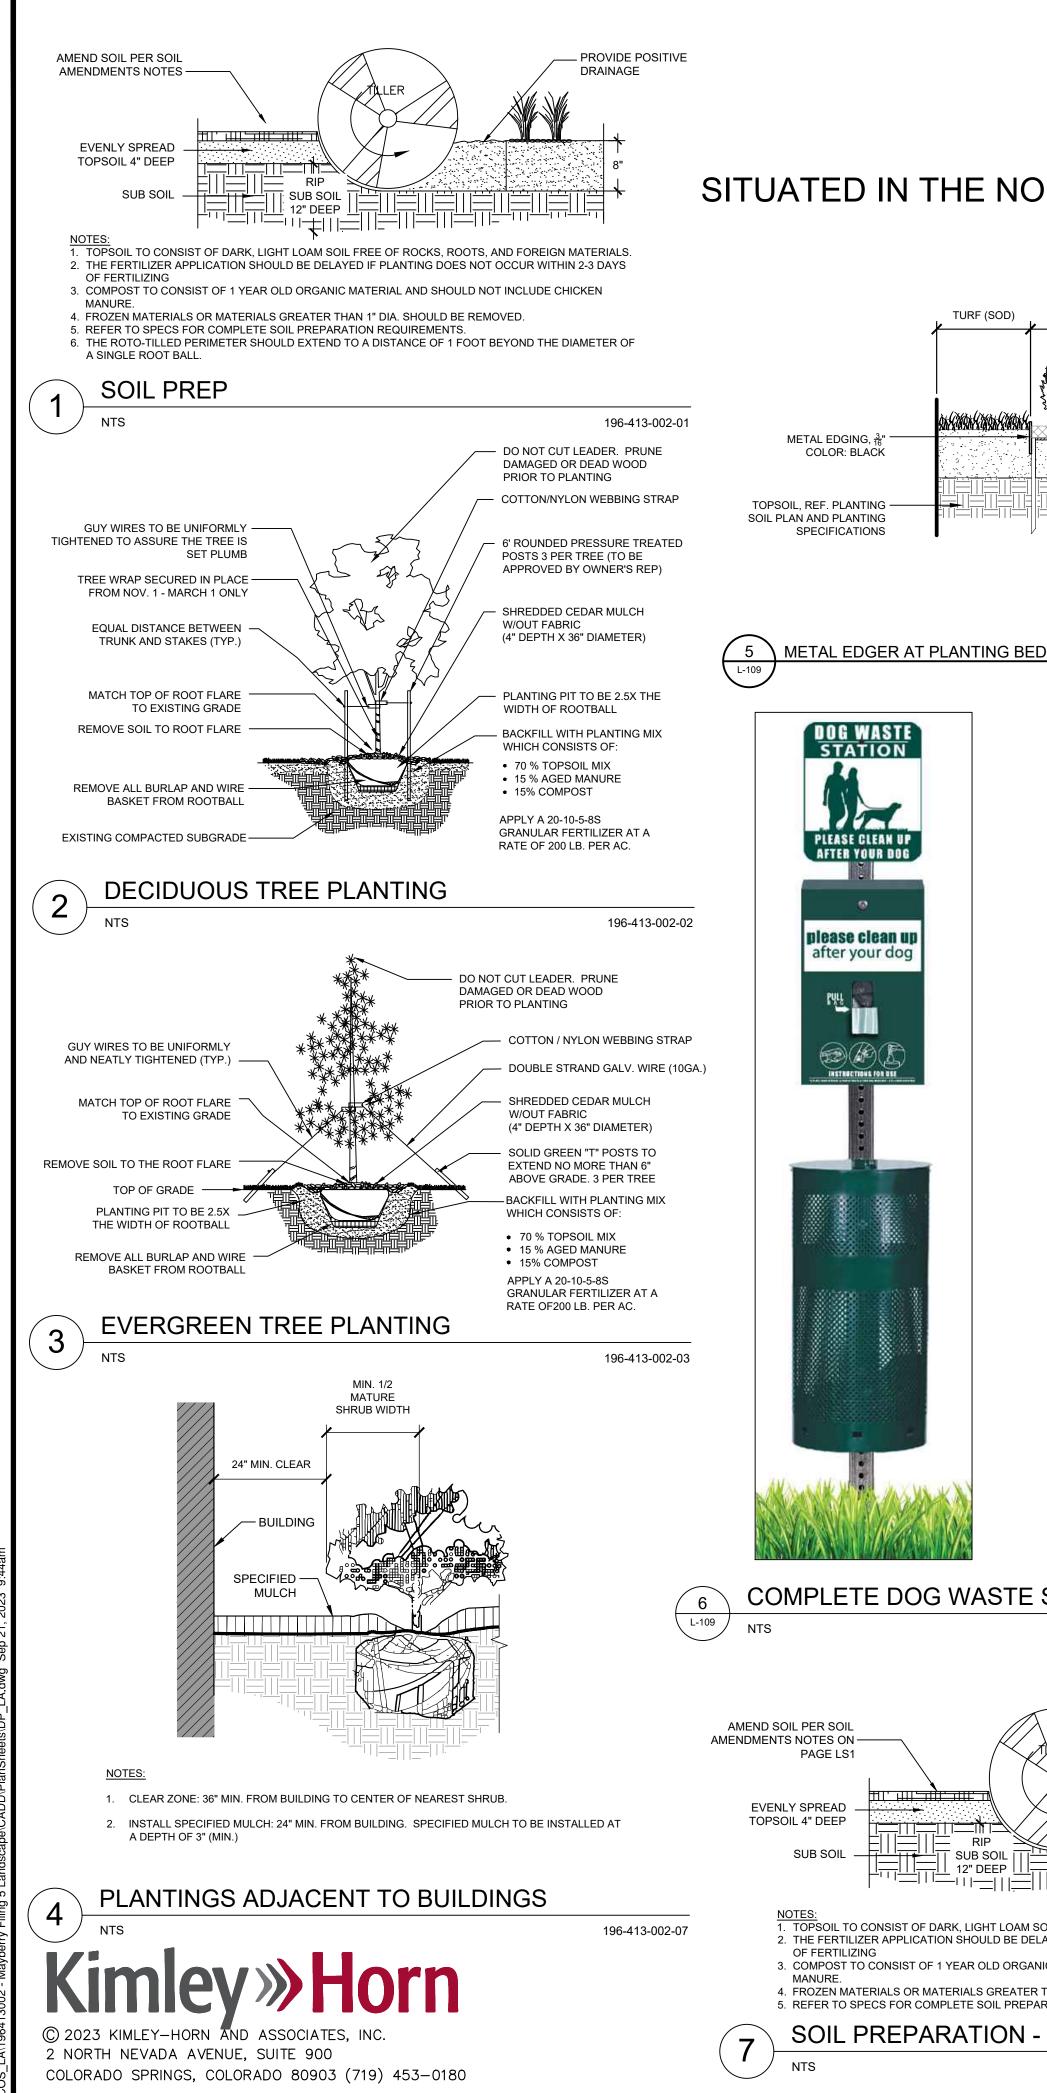

| -                                                                                                                                                                                                                                                                                                                                                                                                                                                                                                                                                                                                                                                                                                                                                                                                                                                                                                                                                                                                                                                                                                                                                                                                                                                                                                                                                                                                                                                                                                                                                                                                                                                                                                                                                                                                                                                                                                                                                                                                                                                                                                                                                                                                                                                                                                                                                                                                                                                                                                                                                                                                                                                                                                                                                                                                                                                                                                                                                                                                                                                                                                                                                                                    | Phase 2" to keep consistent<br>n the sketch plan.                                                                                                                                                                                                                                                                                                                                                                                                                                                                                                                                                                                                                                                                                                                                                                                                                                                                                                                                                                                                                                                                                                                                                                                                                                                                                                                                                                                                                                                                                                                                                                                                                                                                                                                                                                                                                                                                                                                                                                                                                                                                                          |                                                                                                                                                                                                                                                                                                                                                                                                                                                                                                                                                                                                                                                                                                                                                                                                                                                                                                                                                                                                                                                                                                                                                                                                                                                                                                                                                                                                                                                                                                                                                                                                                                                                                                                                                                                                                                                                                                                                                                                                                                                                                                                                                                                                                                                                                                                                                                                                                                                                                                          |                                                                                                                                                                                                                                                                                                                                                                                                                                                                                                                                                                                                                                                                                                                                                                                                                                                                                                                                                                                                                                                                                                                                                                                                                                                                                                                                                                                                                                                                                                                                                                                                                                                                                                                                                                                                                                                                                                                                                                                                                                                                                                                                                                                                                                                                                                                                                                                                                                                                                                                                                                                                                                                                                                                                                                                                                                                                                                             |                                                                                                                                                                                                                                                                                                                                                                                                                                                                                                                                                                                                                                                                                                                                                                                                                                                                                                                                                                                                                                                                                                                                                                                                                                                                                                                                                                                                                                                                                                                                                                                                                                                                                                                                                                                                                                                                                                                                                                                                                                                                                                                                |                                                                                                                                                                                                                                                                                                                                                                                                                                                                                                                                                                                                                                                                                                                                                                                                                                                                                                                                                                                                                                                                                                                                                                                                                                                                                                                                                                                                                                                                                                                                                                                                                                                                                                                                                                                                                                                                                                                                                                                                                                                                                                                                                                                                                                                                                                                                                                                                                                                                                                                                                                                                                                                                                                                                            |                                                                                                                                                                                                                                                                                                                                                                                                                                                 |                                                                                                                                                                                                                                                                                                                                                          |                                                                                                                                                                                                                                                |                       |
|--------------------------------------------------------------------------------------------------------------------------------------------------------------------------------------------------------------------------------------------------------------------------------------------------------------------------------------------------------------------------------------------------------------------------------------------------------------------------------------------------------------------------------------------------------------------------------------------------------------------------------------------------------------------------------------------------------------------------------------------------------------------------------------------------------------------------------------------------------------------------------------------------------------------------------------------------------------------------------------------------------------------------------------------------------------------------------------------------------------------------------------------------------------------------------------------------------------------------------------------------------------------------------------------------------------------------------------------------------------------------------------------------------------------------------------------------------------------------------------------------------------------------------------------------------------------------------------------------------------------------------------------------------------------------------------------------------------------------------------------------------------------------------------------------------------------------------------------------------------------------------------------------------------------------------------------------------------------------------------------------------------------------------------------------------------------------------------------------------------------------------------------------------------------------------------------------------------------------------------------------------------------------------------------------------------------------------------------------------------------------------------------------------------------------------------------------------------------------------------------------------------------------------------------------------------------------------------------------------------------------------------------------------------------------------------------------------------------------------------------------------------------------------------------------------------------------------------------------------------------------------------------------------------------------------------------------------------------------------------------------------------------------------------------------------------------------------------------------------------------------------------------------------------------------------------|--------------------------------------------------------------------------------------------------------------------------------------------------------------------------------------------------------------------------------------------------------------------------------------------------------------------------------------------------------------------------------------------------------------------------------------------------------------------------------------------------------------------------------------------------------------------------------------------------------------------------------------------------------------------------------------------------------------------------------------------------------------------------------------------------------------------------------------------------------------------------------------------------------------------------------------------------------------------------------------------------------------------------------------------------------------------------------------------------------------------------------------------------------------------------------------------------------------------------------------------------------------------------------------------------------------------------------------------------------------------------------------------------------------------------------------------------------------------------------------------------------------------------------------------------------------------------------------------------------------------------------------------------------------------------------------------------------------------------------------------------------------------------------------------------------------------------------------------------------------------------------------------------------------------------------------------------------------------------------------------------------------------------------------------------------------------------------------------------------------------------------------------|----------------------------------------------------------------------------------------------------------------------------------------------------------------------------------------------------------------------------------------------------------------------------------------------------------------------------------------------------------------------------------------------------------------------------------------------------------------------------------------------------------------------------------------------------------------------------------------------------------------------------------------------------------------------------------------------------------------------------------------------------------------------------------------------------------------------------------------------------------------------------------------------------------------------------------------------------------------------------------------------------------------------------------------------------------------------------------------------------------------------------------------------------------------------------------------------------------------------------------------------------------------------------------------------------------------------------------------------------------------------------------------------------------------------------------------------------------------------------------------------------------------------------------------------------------------------------------------------------------------------------------------------------------------------------------------------------------------------------------------------------------------------------------------------------------------------------------------------------------------------------------------------------------------------------------------------------------------------------------------------------------------------------------------------------------------------------------------------------------------------------------------------------------------------------------------------------------------------------------------------------------------------------------------------------------------------------------------------------------------------------------------------------------------------------------------------------------------------------------------------------------|-------------------------------------------------------------------------------------------------------------------------------------------------------------------------------------------------------------------------------------------------------------------------------------------------------------------------------------------------------------------------------------------------------------------------------------------------------------------------------------------------------------------------------------------------------------------------------------------------------------------------------------------------------------------------------------------------------------------------------------------------------------------------------------------------------------------------------------------------------------------------------------------------------------------------------------------------------------------------------------------------------------------------------------------------------------------------------------------------------------------------------------------------------------------------------------------------------------------------------------------------------------------------------------------------------------------------------------------------------------------------------------------------------------------------------------------------------------------------------------------------------------------------------------------------------------------------------------------------------------------------------------------------------------------------------------------------------------------------------------------------------------------------------------------------------------------------------------------------------------------------------------------------------------------------------------------------------------------------------------------------------------------------------------------------------------------------------------------------------------------------------------------------------------------------------------------------------------------------------------------------------------------------------------------------------------------------------------------------------------------------------------------------------------------------------------------------------------------------------------------------------------------------------------------------------------------------------------------------------------------------------------------------------------------------------------------------------------------------------------------------------------------------------------------------------------------------------------------------------------------------------------------------------------|--------------------------------------------------------------------------------------------------------------------------------------------------------------------------------------------------------------------------------------------------------------------------------------------------------------------------------------------------------------------------------------------------------------------------------------------------------------------------------------------------------------------------------------------------------------------------------------------------------------------------------------------------------------------------------------------------------------------------------------------------------------------------------------------------------------------------------------------------------------------------------------------------------------------------------------------------------------------------------------------------------------------------------------------------------------------------------------------------------------------------------------------------------------------------------------------------------------------------------------------------------------------------------------------------------------------------------------------------------------------------------------------------------------------------------------------------------------------------------------------------------------------------------------------------------------------------------------------------------------------------------------------------------------------------------------------------------------------------------------------------------------------------------------------------------------------------------------------------------------------------------------------------------------------------------------------------------------------------------------------------------------------------------------------------------------------------------------------------------------------------------|--------------------------------------------------------------------------------------------------------------------------------------------------------------------------------------------------------------------------------------------------------------------------------------------------------------------------------------------------------------------------------------------------------------------------------------------------------------------------------------------------------------------------------------------------------------------------------------------------------------------------------------------------------------------------------------------------------------------------------------------------------------------------------------------------------------------------------------------------------------------------------------------------------------------------------------------------------------------------------------------------------------------------------------------------------------------------------------------------------------------------------------------------------------------------------------------------------------------------------------------------------------------------------------------------------------------------------------------------------------------------------------------------------------------------------------------------------------------------------------------------------------------------------------------------------------------------------------------------------------------------------------------------------------------------------------------------------------------------------------------------------------------------------------------------------------------------------------------------------------------------------------------------------------------------------------------------------------------------------------------------------------------------------------------------------------------------------------------------------------------------------------------------------------------------------------------------------------------------------------------------------------------------------------------------------------------------------------------------------------------------------------------------------------------------------------------------------------------------------------------------------------------------------------------------------------------------------------------------------------------------------------------------------------------------------------------------------------------------------------------|-------------------------------------------------------------------------------------------------------------------------------------------------------------------------------------------------------------------------------------------------------------------------------------------------------------------------------------------------------------------------------------------------------------------------------------------------|----------------------------------------------------------------------------------------------------------------------------------------------------------------------------------------------------------------------------------------------------------------------------------------------------------------------------------------------------------|------------------------------------------------------------------------------------------------------------------------------------------------------------------------------------------------------------------------------------------------|-----------------------|
|                                                                                                                                                                                                                                                                                                                                                                                                                                                                                                                                                                                                                                                                                                                                                                                                                                                                                                                                                                                                                                                                                                                                                                                                                                                                                                                                                                                                                                                                                                                                                                                                                                                                                                                                                                                                                                                                                                                                                                                                                                                                                                                                                                                                                                                                                                                                                                                                                                                                                                                                                                                                                                                                                                                                                                                                                                                                                                                                                                                                                                                                                                                                                                                      | n and Preliminary Plan                                                                                                                                                                                                                                                                                                                                                                                                                                                                                                                                                                                                                                                                                                                                                                                                                                                                                                                                                                                                                                                                                                                                                                                                                                                                                                                                                                                                                                                                                                                                                                                                                                                                                                                                                                                                                                                                                                                                                                                                                                                                                                                     |                                                                                                                                                                                                                                                                                                                                                                                                                                                                                                                                                                                                                                                                                                                                                                                                                                                                                                                                                                                                                                                                                                                                                                                                                                                                                                                                                                                                                                                                                                                                                                                                                                                                                                                                                                                                                                                                                                                                                                                                                                                                                                                                                                                                                                                                                                                                                                                                                                                                                                          |                                                                                                                                                                                                                                                                                                                                                                                                                                                                                                                                                                                                                                                                                                                                                                                                                                                                                                                                                                                                                                                                                                                                                                                                                                                                                                                                                                                                                                                                                                                                                                                                                                                                                                                                                                                                                                                                                                                                                                                                                                                                                                                                                                                                                                                                                                                                                                                                                                                                                                                                                                                                                                                                                                                                                                                                                                                                                                             |                                                                                                                                                                                                                                                                                                                                                                                                                                                                                                                                                                                                                                                                                                                                                                                                                                                                                                                                                                                                                                                                                                                                                                                                                                                                                                                                                                                                                                                                                                                                                                                                                                                                                                                                                                                                                                                                                                                                                                                                                                                                                                                                |                                                                                                                                                                                                                                                                                                                                                                                                                                                                                                                                                                                                                                                                                                                                                                                                                                                                                                                                                                                                                                                                                                                                                                                                                                                                                                                                                                                                                                                                                                                                                                                                                                                                                                                                                                                                                                                                                                                                                                                                                                                                                                                                                                                                                                                                                                                                                                                                                                                                                                                                                                                                                                                                                                                                            |                                                                                                                                                                                                                                                                                                                                                                                                                                                 |                                                                                                                                                                                                                                                                                                                                                          |                                                                                                                                                                                                                                                |                       |
|                                                                                                                                                                                                                                                                                                                                                                                                                                                                                                                                                                                                                                                                                                                                                                                                                                                                                                                                                                                                                                                                                                                                                                                                                                                                                                                                                                                                                                                                                                                                                                                                                                                                                                                                                                                                                                                                                                                                                                                                                                                                                                                                                                                                                                                                                                                                                                                                                                                                                                                                                                                                                                                                                                                                                                                                                                                                                                                                                                                                                                                                                                                                                                                      |                                                                                                                                                                                                                                                                                                                                                                                                                                                                                                                                                                                                                                                                                                                                                                                                                                                                                                                                                                                                                                                                                                                                                                                                                                                                                                                                                                                                                                                                                                                                                                                                                                                                                                                                                                                                                                                                                                                                                                                                                                                                                                                                            |                                                                                                                                                                                                                                                                                                                                                                                                                                                                                                                                                                                                                                                                                                                                                                                                                                                                                                                                                                                                                                                                                                                                                                                                                                                                                                                                                                                                                                                                                                                                                                                                                                                                                                                                                                                                                                                                                                                                                                                                                                                                                                                                                                                                                                                                                                                                                                                                                                                                                                          | Su                                                                                                                                                                                                                                                                                                                                                                                                                                                                                                                                                                                                                                                                                                                                                                                                                                                                                                                                                                                                                                                                                                                                                                                                                                                                                                                                                                                                                                                                                                                                                                                                                                                                                                                                                                                                                                                                                                                                                                                                                                                                                                                                                                                                                                                                                                                                                                                                                                                                                                                                                                                                                                                                                                                                                                                                                                                                                                          | rveyors Certific                                                                                                                                                                                                                                                                                                                                                                                                                                                                                                                                                                                                                                                                                                                                                                                                                                                                                                                                                                                                                                                                                                                                                                                                                                                                                                                                                                                                                                                                                                                                                                                                                                                                                                                                                                                                                                                                                                                                                                                                                                                                                                               | cate                                                                                                                                                                                                                                                                                                                                                                                                                                                                                                                                                                                                                                                                                                                                                                                                                                                                                                                                                                                                                                                                                                                                                                                                                                                                                                                                                                                                                                                                                                                                                                                                                                                                                                                                                                                                                                                                                                                                                                                                                                                                                                                                                                                                                                                                                                                                                                                                                                                                                                                                                                                                                                                                                                                                       |                                                                                                                                                                                                                                                                                                                                                                                                                                                 |                                                                                                                                                                                                                                                                                                                                                          |                                                                                                                                                                                                                                                |                       |
| 33                                                                                                                                                                                                                                                                                                                                                                                                                                                                                                                                                                                                                                                                                                                                                                                                                                                                                                                                                                                                                                                                                                                                                                                                                                                                                                                                                                                                                                                                                                                                                                                                                                                                                                                                                                                                                                                                                                                                                                                                                                                                                                                                                                                                                                                                                                                                                                                                                                                                                                                                                                                                                                                                                                                                                                                                                                                                                                                                                                                                                                                                                                                                                                                   | 3 WEST OF T                                                                                                                                                                                                                                                                                                                                                                                                                                                                                                                                                                                                                                                                                                                                                                                                                                                                                                                                                                                                                                                                                                                                                                                                                                                                                                                                                                                                                                                                                                                                                                                                                                                                                                                                                                                                                                                                                                                                                                                                                                                                                                                                | ΉE                                                                                                                                                                                                                                                                                                                                                                                                                                                                                                                                                                                                                                                                                                                                                                                                                                                                                                                                                                                                                                                                                                                                                                                                                                                                                                                                                                                                                                                                                                                                                                                                                                                                                                                                                                                                                                                                                                                                                                                                                                                                                                                                                                                                                                                                                                                                                                                                                                                                                                       | do                                                                                                                                                                                                                                                                                                                                                                                                                                                                                                                                                                                                                                                                                                                                                                                                                                                                                                                                                                                                                                                                                                                                                                                                                                                                                                                                                                                                                                                                                                                                                                                                                                                                                                                                                                                                                                                                                                                                                                                                                                                                                                                                                                                                                                                                                                                                                                                                                                                                                                                                                                                                                                                                                                                                                                                                                                                                                                          | hereby certify                                                                                                                                                                                                                                                                                                                                                                                                                                                                                                                                                                                                                                                                                                                                                                                                                                                                                                                                                                                                                                                                                                                                                                                                                                                                                                                                                                                                                                                                                                                                                                                                                                                                                                                                                                                                                                                                                                                                                                                                                                                                                                                 | e, a duly registered<br>that this plat truly a                                                                                                                                                                                                                                                                                                                                                                                                                                                                                                                                                                                                                                                                                                                                                                                                                                                                                                                                                                                                                                                                                                                                                                                                                                                                                                                                                                                                                                                                                                                                                                                                                                                                                                                                                                                                                                                                                                                                                                                                                                                                                                                                                                                                                                                                                                                                                                                                                                                                                                                                                                                                                                                                                             | and correctly repl                                                                                                                                                                                                                                                                                                                                                                                                                              | resents the re                                                                                                                                                                                                                                                                                                                                           | esults of a surv                                                                                                                                                                                                                               | ey made               |
| )F                                                                                                                                                                                                                                                                                                                                                                                                                                                                                                                                                                                                                                                                                                                                                                                                                                                                                                                                                                                                                                                                                                                                                                                                                                                                                                                                                                                                                                                                                                                                                                                                                                                                                                                                                                                                                                                                                                                                                                                                                                                                                                                                                                                                                                                                                                                                                                                                                                                                                                                                                                                                                                                                                                                                                                                                                                                                                                                                                                                                                                                                                                                                                                                   | RADO                                                                                                                                                                                                                                                                                                                                                                                                                                                                                                                                                                                                                                                                                                                                                                                                                                                                                                                                                                                                                                                                                                                                                                                                                                                                                                                                                                                                                                                                                                                                                                                                                                                                                                                                                                                                                                                                                                                                                                                                                                                                                                                                       |                                                                                                                                                                                                                                                                                                                                                                                                                                                                                                                                                                                                                                                                                                                                                                                                                                                                                                                                                                                                                                                                                                                                                                                                                                                                                                                                                                                                                                                                                                                                                                                                                                                                                                                                                                                                                                                                                                                                                                                                                                                                                                                                                                                                                                                                                                                                                                                                                                                                                                          | her                                                                                                                                                                                                                                                                                                                                                                                                                                                                                                                                                                                                                                                                                                                                                                                                                                                                                                                                                                                                                                                                                                                                                                                                                                                                                                                                                                                                                                                                                                                                                                                                                                                                                                                                                                                                                                                                                                                                                                                                                                                                                                                                                                                                                                                                                                                                                                                                                                                                                                                                                                                                                                                                                                                                                                                                                                                                                                         | reon; that math                                                                                                                                                                                                                                                                                                                                                                                                                                                                                                                                                                                                                                                                                                                                                                                                                                                                                                                                                                                                                                                                                                                                                                                                                                                                                                                                                                                                                                                                                                                                                                                                                                                                                                                                                                                                                                                                                                                                                                                                                                                                                                                | r me or under my d<br>ematical closure e<br>full compliance wit                                                                                                                                                                                                                                                                                                                                                                                                                                                                                                                                                                                                                                                                                                                                                                                                                                                                                                                                                                                                                                                                                                                                                                                                                                                                                                                                                                                                                                                                                                                                                                                                                                                                                                                                                                                                                                                                                                                                                                                                                                                                                                                                                                                                                                                                                                                                                                                                                                                                                                                                                                                                                                                                            | rrors are less that                                                                                                                                                                                                                                                                                                                                                                                                                             | an 1:10,000 ;                                                                                                                                                                                                                                                                                                                                            | and that said p                                                                                                                                                                                                                                | lat has               |
|                                                                                                                                                                                                                                                                                                                                                                                                                                                                                                                                                                                                                                                                                                                                                                                                                                                                                                                                                                                                                                                                                                                                                                                                                                                                                                                                                                                                                                                                                                                                                                                                                                                                                                                                                                                                                                                                                                                                                                                                                                                                                                                                                                                                                                                                                                                                                                                                                                                                                                                                                                                                                                                                                                                                                                                                                                                                                                                                                                                                                                                                                                                                                                                      |                                                                                                                                                                                                                                                                                                                                                                                                                                                                                                                                                                                                                                                                                                                                                                                                                                                                                                                                                                                                                                                                                                                                                                                                                                                                                                                                                                                                                                                                                                                                                                                                                                                                                                                                                                                                                                                                                                                                                                                                                                                                                                                                            |                                                                                                                                                                                                                                                                                                                                                                                                                                                                                                                                                                                                                                                                                                                                                                                                                                                                                                                                                                                                                                                                                                                                                                                                                                                                                                                                                                                                                                                                                                                                                                                                                                                                                                                                                                                                                                                                                                                                                                                                                                                                                                                                                                                                                                                                                                                                                                                                                                                                                                          | wit                                                                                                                                                                                                                                                                                                                                                                                                                                                                                                                                                                                                                                                                                                                                                                                                                                                                                                                                                                                                                                                                                                                                                                                                                                                                                                                                                                                                                                                                                                                                                                                                                                                                                                                                                                                                                                                                                                                                                                                                                                                                                                                                                                                                                                                                                                                                                                                                                                                                                                                                                                                                                                                                                                                                                                                                                                                                                                         | h monuments,                                                                                                                                                                                                                                                                                                                                                                                                                                                                                                                                                                                                                                                                                                                                                                                                                                                                                                                                                                                                                                                                                                                                                                                                                                                                                                                                                                                                                                                                                                                                                                                                                                                                                                                                                                                                                                                                                                                                                                                                                                                                                                                   | subdivision, or sur<br>d Development Co                                                                                                                                                                                                                                                                                                                                                                                                                                                                                                                                                                                                                                                                                                                                                                                                                                                                                                                                                                                                                                                                                                                                                                                                                                                                                                                                                                                                                                                                                                                                                                                                                                                                                                                                                                                                                                                                                                                                                                                                                                                                                                                                                                                                                                                                                                                                                                                                                                                                                                                                                                                                                                                                                                    | veying of land ar                                                                                                                                                                                                                                                                                                                                                                                                                               |                                                                                                                                                                                                                                                                                                                                                          |                                                                                                                                                                                                                                                |                       |
|                                                                                                                                                                                                                                                                                                                                                                                                                                                                                                                                                                                                                                                                                                                                                                                                                                                                                                                                                                                                                                                                                                                                                                                                                                                                                                                                                                                                                                                                                                                                                                                                                                                                                                                                                                                                                                                                                                                                                                                                                                                                                                                                                                                                                                                                                                                                                                                                                                                                                                                                                                                                                                                                                                                                                                                                                                                                                                                                                                                                                                                                                                                                                                                      | DAY OF<br>ANY                                                                                                                                                                                                                                                                                                                                                                                                                                                                                                                                                                                                                                                                                                                                                                                                                                                                                                                                                                                                                                                                                                                                                                                                                                                                                                                                                                                                                                                                                                                                                                                                                                                                                                                                                                                                                                                                                                                                                                                                                                                                                                                              | 20_                                                                                                                                                                                                                                                                                                                                                                                                                                                                                                                                                                                                                                                                                                                                                                                                                                                                                                                                                                                                                                                                                                                                                                                                                                                                                                                                                                                                                                                                                                                                                                                                                                                                                                                                                                                                                                                                                                                                                                                                                                                                                                                                                                                                                                                                                                                                                                                                                                                                                                      | I at                                                                                                                                                                                                                                                                                                                                                                                                                                                                                                                                                                                                                                                                                                                                                                                                                                                                                                                                                                                                                                                                                                                                                                                                                                                                                                                                                                                                                                                                                                                                                                                                                                                                                                                                                                                                                                                                                                                                                                                                                                                                                                                                                                                                                                                                                                                                                                                                                                                                                                                                                                                                                                                                                                                                                                                                                                                                                                        | ttest the above                                                                                                                                                                                                                                                                                                                                                                                                                                                                                                                                                                                                                                                                                                                                                                                                                                                                                                                                                                                                                                                                                                                                                                                                                                                                                                                                                                                                                                                                                                                                                                                                                                                                                                                                                                                                                                                                                                                                                                                                                                                                                                                | on this                                                                                                                                                                                                                                                                                                                                                                                                                                                                                                                                                                                                                                                                                                                                                                                                                                                                                                                                                                                                                                                                                                                                                                                                                                                                                                                                                                                                                                                                                                                                                                                                                                                                                                                                                                                                                                                                                                                                                                                                                                                                                                                                                                                                                                                                                                                                                                                                                                                                                                                                                                                                                                                                                                                                    | day of                                                                                                                                                                                                                                                                                                                                                                                                                                          | , 2                                                                                                                                                                                                                                                                                                                                                      | 20                                                                                                                                                                                                                                             |                       |
|                                                                                                                                                                                                                                                                                                                                                                                                                                                                                                                                                                                                                                                                                                                                                                                                                                                                                                                                                                                                                                                                                                                                                                                                                                                                                                                                                                                                                                                                                                                                                                                                                                                                                                                                                                                                                                                                                                                                                                                                                                                                                                                                                                                                                                                                                                                                                                                                                                                                                                                                                                                                                                                                                                                                                                                                                                                                                                                                                                                                                                                                                                                                                                                      |                                                                                                                                                                                                                                                                                                                                                                                                                                                                                                                                                                                                                                                                                                                                                                                                                                                                                                                                                                                                                                                                                                                                                                                                                                                                                                                                                                                                                                                                                                                                                                                                                                                                                                                                                                                                                                                                                                                                                                                                                                                                                                                                            |                                                                                                                                                                                                                                                                                                                                                                                                                                                                                                                                                                                                                                                                                                                                                                                                                                                                                                                                                                                                                                                                                                                                                                                                                                                                                                                                                                                                                                                                                                                                                                                                                                                                                                                                                                                                                                                                                                                                                                                                                                                                                                                                                                                                                                                                                                                                                                                                                                                                                                          |                                                                                                                                                                                                                                                                                                                                                                                                                                                                                                                                                                                                                                                                                                                                                                                                                                                                                                                                                                                                                                                                                                                                                                                                                                                                                                                                                                                                                                                                                                                                                                                                                                                                                                                                                                                                                                                                                                                                                                                                                                                                                                                                                                                                                                                                                                                                                                                                                                                                                                                                                                                                                                                                                                                                                                                                                                                                                                             | rveyor's Name                                                                                                                                                                                                                                                                                                                                                                                                                                                                                                                                                                                                                                                                                                                                                                                                                                                                                                                                                                                                                                                                                                                                                                                                                                                                                                                                                                                                                                                                                                                                                                                                                                                                                                                                                                                                                                                                                                                                                                                                                                                                                                                  |                                                                                                                                                                                                                                                                                                                                                                                                                                                                                                                                                                                                                                                                                                                                                                                                                                                                                                                                                                                                                                                                                                                                                                                                                                                                                                                                                                                                                                                                                                                                                                                                                                                                                                                                                                                                                                                                                                                                                                                                                                                                                                                                                                                                                                                                                                                                                                                                                                                                                                                                                                                                                                                                                                                                            |                                                                                                                                                                                                                                                                                                                                                                                                                                                 | [                                                                                                                                                                                                                                                                                                                                                        | Date                                                                                                                                                                                                                                           |                       |
|                                                                                                                                                                                                                                                                                                                                                                                                                                                                                                                                                                                                                                                                                                                                                                                                                                                                                                                                                                                                                                                                                                                                                                                                                                                                                                                                                                                                                                                                                                                                                                                                                                                                                                                                                                                                                                                                                                                                                                                                                                                                                                                                                                                                                                                                                                                                                                                                                                                                                                                                                                                                                                                                                                                                                                                                                                                                                                                                                                                                                                                                                                                                                                                      | _, 20                                                                                                                                                                                                                                                                                                                                                                                                                                                                                                                                                                                                                                                                                                                                                                                                                                                                                                                                                                                                                                                                                                                                                                                                                                                                                                                                                                                                                                                                                                                                                                                                                                                                                                                                                                                                                                                                                                                                                                                                                                                                                                                                      |                                                                                                                                                                                                                                                                                                                                                                                                                                                                                                                                                                                                                                                                                                                                                                                                                                                                                                                                                                                                                                                                                                                                                                                                                                                                                                                                                                                                                                                                                                                                                                                                                                                                                                                                                                                                                                                                                                                                                                                                                                                                                                                                                                                                                                                                                                                                                                                                                                                                                                          | Co                                                                                                                                                                                                                                                                                                                                                                                                                                                                                                                                                                                                                                                                                                                                                                                                                                                                                                                                                                                                                                                                                                                                                                                                                                                                                                                                                                                                                                                                                                                                                                                                                                                                                                                                                                                                                                                                                                                                                                                                                                                                                                                                                                                                                                                                                                                                                                                                                                                                                                                                                                                                                                                                                                                                                                                                                                                                                                          | norado register                                                                                                                                                                                                                                                                                                                                                                                                                                                                                                                                                                                                                                                                                                                                                                                                                                                                                                                                                                                                                                                                                                                                                                                                                                                                                                                                                                                                                                                                                                                                                                                                                                                                                                                                                                                                                                                                                                                                                                                                                                                                                                                | ou i lo #                                                                                                                                                                                                                                                                                                                                                                                                                                                                                                                                                                                                                                                                                                                                                                                                                                                                                                                                                                                                                                                                                                                                                                                                                                                                                                                                                                                                                                                                                                                                                                                                                                                                                                                                                                                                                                                                                                                                                                                                                                                                                                                                                                                                                                                                                                                                                                                                                                                                                                                                                                                                                                                                                                                                  |                                                                                                                                                                                                                                                                                                                                                                                                                                                 |                                                                                                                                                                                                                                                                                                                                                          |                                                                                                                                                                                                                                                |                       |
| (na                                                                                                                                                                                                                                                                                                                                                                                                                                                                                                                                                                                                                                                                                                                                                                                                                                                                                                                                                                                                                                                                                                                                                                                                                                                                                                                                                                                                                                                                                                                                                                                                                                                                                                                                                                                                                                                                                                                                                                                                                                                                                                                                                                                                                                                                                                                                                                                                                                                                                                                                                                                                                                                                                                                                                                                                                                                                                                                                                                                                                                                                                                                                                                                  | me(s) of individual(s) making state                                                                                                                                                                                                                                                                                                                                                                                                                                                                                                                                                                                                                                                                                                                                                                                                                                                                                                                                                                                                                                                                                                                                                                                                                                                                                                                                                                                                                                                                                                                                                                                                                                                                                                                                                                                                                                                                                                                                                                                                                                                                                                        | ement).                                                                                                                                                                                                                                                                                                                                                                                                                                                                                                                                                                                                                                                                                                                                                                                                                                                                                                                                                                                                                                                                                                                                                                                                                                                                                                                                                                                                                                                                                                                                                                                                                                                                                                                                                                                                                                                                                                                                                                                                                                                                                                                                                                                                                                                                                                                                                                                                                                                                                                  |                                                                                                                                                                                                                                                                                                                                                                                                                                                                                                                                                                                                                                                                                                                                                                                                                                                                                                                                                                                                                                                                                                                                                                                                                                                                                                                                                                                                                                                                                                                                                                                                                                                                                                                                                                                                                                                                                                                                                                                                                                                                                                                                                                                                                                                                                                                                                                                                                                                                                                                                                                                                                                                                                                                                                                                                                                                                                                             |                                                                                                                                                                                                                                                                                                                                                                                                                                                                                                                                                                                                                                                                                                                                                                                                                                                                                                                                                                                                                                                                                                                                                                                                                                                                                                                                                                                                                                                                                                                                                                                                                                                                                                                                                                                                                                                                                                                                                                                                                                                                                                                                |                                                                                                                                                                                                                                                                                                                                                                                                                                                                                                                                                                                                                                                                                                                                                                                                                                                                                                                                                                                                                                                                                                                                                                                                                                                                                                                                                                                                                                                                                                                                                                                                                                                                                                                                                                                                                                                                                                                                                                                                                                                                                                                                                                                                                                                                                                                                                                                                                                                                                                                                                                                                                                                                                                                                            |                                                                                                                                                                                                                                                                                                                                                                                                                                                 |                                                                                                                                                                                                                                                                                                                                                          |                                                                                                                                                                                                                                                |                       |
|                                                                                                                                                                                                                                                                                                                                                                                                                                                                                                                                                                                                                                                                                                                                                                                                                                                                                                                                                                                                                                                                                                                                                                                                                                                                                                                                                                                                                                                                                                                                                                                                                                                                                                                                                                                                                                                                                                                                                                                                                                                                                                                                                                                                                                                                                                                                                                                                                                                                                                                                                                                                                                                                                                                                                                                                                                                                                                                                                                                                                                                                                                                                                                                      |                                                                                                                                                                                                                                                                                                                                                                                                                                                                                                                                                                                                                                                                                                                                                                                                                                                                                                                                                                                                                                                                                                                                                                                                                                                                                                                                                                                                                                                                                                                                                                                                                                                                                                                                                                                                                                                                                                                                                                                                                                                                                                                                            |                                                                                                                                                                                                                                                                                                                                                                                                                                                                                                                                                                                                                                                                                                                                                                                                                                                                                                                                                                                                                                                                                                                                                                                                                                                                                                                                                                                                                                                                                                                                                                                                                                                                                                                                                                                                                                                                                                                                                                                                                                                                                                                                                                                                                                                                                                                                                                                                                                                                                                          | OF                                                                                                                                                                                                                                                                                                                                                                                                                                                                                                                                                                                                                                                                                                                                                                                                                                                                                                                                                                                                                                                                                                                                                                                                                                                                                                                                                                                                                                                                                                                                                                                                                                                                                                                                                                                                                                                                                                                                                                                                                                                                                                                                                                                                                                                                                                                                                                                                                                                                                                                                                                                                                                                                                                                                                                                                                                                                                                          | 20                                                                                                                                                                                                                                                                                                                                                                                                                                                                                                                                                                                                                                                                                                                                                                                                                                                                                                                                                                                                                                                                                                                                                                                                                                                                                                                                                                                                                                                                                                                                                                                                                                                                                                                                                                                                                                                                                                                                                                                                                                                                                                                             | A.D. BY                                                                                                                                                                                                                                                                                                                                                                                                                                                                                                                                                                                                                                                                                                                                                                                                                                                                                                                                                                                                                                                                                                                                                                                                                                                                                                                                                                                                                                                                                                                                                                                                                                                                                                                                                                                                                                                                                                                                                                                                                                                                                                                                                                                                                                                                                                                                                                                                                                                                                                                                                                                                                                                                                                                                    |                                                                                                                                                                                                                                                                                                                                                                                                                                                 |                                                                                                                                                                                                                                                                                                                                                          |                                                                                                                                                                                                                                                |                       |
|                                                                                                                                                                                                                                                                                                                                                                                                                                                                                                                                                                                                                                                                                                                                                                                                                                                                                                                                                                                                                                                                                                                                                                                                                                                                                                                                                                                                                                                                                                                                                                                                                                                                                                                                                                                                                                                                                                                                                                                                                                                                                                                                                                                                                                                                                                                                                                                                                                                                                                                                                                                                                                                                                                                                                                                                                                                                                                                                                                                                                                                                                                                                                                                      |                                                                                                                                                                                                                                                                                                                                                                                                                                                                                                                                                                                                                                                                                                                                                                                                                                                                                                                                                                                                                                                                                                                                                                                                                                                                                                                                                                                                                                                                                                                                                                                                                                                                                                                                                                                                                                                                                                                                                                                                                                                                                                                                            |                                                                                                                                                                                                                                                                                                                                                                                                                                                                                                                                                                                                                                                                                                                                                                                                                                                                                                                                                                                                                                                                                                                                                                                                                                                                                                                                                                                                                                                                                                                                                                                                                                                                                                                                                                                                                                                                                                                                                                                                                                                                                                                                                                                                                                                                                                                                                                                                                                                                                                          |                                                                                                                                                                                                                                                                                                                                                                                                                                                                                                                                                                                                                                                                                                                                                                                                                                                                                                                                                                                                                                                                                                                                                                                                                                                                                                                                                                                                                                                                                                                                                                                                                                                                                                                                                                                                                                                                                                                                                                                                                                                                                                                                                                                                                                                                                                                                                                                                                                                                                                                                                                                                                                                                                                                                                                                                                                                                                                             |                                                                                                                                                                                                                                                                                                                                                                                                                                                                                                                                                                                                                                                                                                                                                                                                                                                                                                                                                                                                                                                                                                                                                                                                                                                                                                                                                                                                                                                                                                                                                                                                                                                                                                                                                                                                                                                                                                                                                                                                                                                                                                                                |                                                                                                                                                                                                                                                                                                                                                                                                                                                                                                                                                                                                                                                                                                                                                                                                                                                                                                                                                                                                                                                                                                                                                                                                                                                                                                                                                                                                                                                                                                                                                                                                                                                                                                                                                                                                                                                                                                                                                                                                                                                                                                                                                                                                                                                                                                                                                                                                                                                                                                                                                                                                                                                                                                                                            |                                                                                                                                                                                                                                                                                                                                                                                                                                                 |                                                                                                                                                                                                                                                                                                                                                          |                                                                                                                                                                                                                                                |                       |
|                                                                                                                                                                                                                                                                                                                                                                                                                                                                                                                                                                                                                                                                                                                                                                                                                                                                                                                                                                                                                                                                                                                                                                                                                                                                                                                                                                                                                                                                                                                                                                                                                                                                                                                                                                                                                                                                                                                                                                                                                                                                                                                                                                                                                                                                                                                                                                                                                                                                                                                                                                                                                                                                                                                                                                                                                                                                                                                                                                                                                                                                                                                                                                                      |                                                                                                                                                                                                                                                                                                                                                                                                                                                                                                                                                                                                                                                                                                                                                                                                                                                                                                                                                                                                                                                                                                                                                                                                                                                                                                                                                                                                                                                                                                                                                                                                                                                                                                                                                                                                                                                                                                                                                                                                                                                                                                                                            |                                                                                                                                                                                                                                                                                                                                                                                                                                                                                                                                                                                                                                                                                                                                                                                                                                                                                                                                                                                                                                                                                                                                                                                                                                                                                                                                                                                                                                                                                                                                                                                                                                                                                                                                                                                                                                                                                                                                                                                                                                                                                                                                                                                                                                                                                                                                                                                                                                                                                                          |                                                                                                                                                                                                                                                                                                                                                                                                                                                                                                                                                                                                                                                                                                                                                                                                                                                                                                                                                                                                                                                                                                                                                                                                                                                                                                                                                                                                                                                                                                                                                                                                                                                                                                                                                                                                                                                                                                                                                                                                                                                                                                                                                                                                                                                                                                                                                                                                                                                                                                                                                                                                                                                                                                                                                                                                                                                                                                             |                                                                                                                                                                                                                                                                                                                                                                                                                                                                                                                                                                                                                                                                                                                                                                                                                                                                                                                                                                                                                                                                                                                                                                                                                                                                                                                                                                                                                                                                                                                                                                                                                                                                                                                                                                                                                                                                                                                                                                                                                                                                                                                                | -                                                                                                                                                                                                                                                                                                                                                                                                                                                                                                                                                                                                                                                                                                                                                                                                                                                                                                                                                                                                                                                                                                                                                                                                                                                                                                                                                                                                                                                                                                                                                                                                                                                                                                                                                                                                                                                                                                                                                                                                                                                                                                                                                                                                                                                                                                                                                                                                                                                                                                                                                                                                                                                                                                                                          |                                                                                                                                                                                                                                                                                                                                                                                                                                                 |                                                                                                                                                                                                                                                                                                                                                          |                                                                                                                                                                                                                                                |                       |
|                                                                                                                                                                                                                                                                                                                                                                                                                                                                                                                                                                                                                                                                                                                                                                                                                                                                                                                                                                                                                                                                                                                                                                                                                                                                                                                                                                                                                                                                                                                                                                                                                                                                                                                                                                                                                                                                                                                                                                                                                                                                                                                                                                                                                                                                                                                                                                                                                                                                                                                                                                                                                                                                                                                                                                                                                                                                                                                                                                                                                                                                                                                                                                                      |                                                                                                                                                                                                                                                                                                                                                                                                                                                                                                                                                                                                                                                                                                                                                                                                                                                                                                                                                                                                                                                                                                                                                                                                                                                                                                                                                                                                                                                                                                                                                                                                                                                                                                                                                                                                                                                                                                                                                                                                                                                                                                                                            |                                                                                                                                                                                                                                                                                                                                                                                                                                                                                                                                                                                                                                                                                                                                                                                                                                                                                                                                                                                                                                                                                                                                                                                                                                                                                                                                                                                                                                                                                                                                                                                                                                                                                                                                                                                                                                                                                                                                                                                                                                                                                                                                                                                                                                                                                                                                                                                                                                                                                                          |                                                                                                                                                                                                                                                                                                                                                                                                                                                                                                                                                                                                                                                                                                                                                                                                                                                                                                                                                                                                                                                                                                                                                                                                                                                                                                                                                                                                                                                                                                                                                                                                                                                                                                                                                                                                                                                                                                                                                                                                                                                                                                                                                                                                                                                                                                                                                                                                                                                                                                                                                                                                                                                                                                                                                                                                                                                                                                             |                                                                                                                                                                                                                                                                                                                                                                                                                                                                                                                                                                                                                                                                                                                                                                                                                                                                                                                                                                                                                                                                                                                                                                                                                                                                                                                                                                                                                                                                                                                                                                                                                                                                                                                                                                                                                                                                                                                                                                                                                                                                                                                                |                                                                                                                                                                                                                                                                                                                                                                                                                                                                                                                                                                                                                                                                                                                                                                                                                                                                                                                                                                                                                                                                                                                                                                                                                                                                                                                                                                                                                                                                                                                                                                                                                                                                                                                                                                                                                                                                                                                                                                                                                                                                                                                                                                                                                                                                                                                                                                                                                                                                                                                                                                                                                                                                                                                                            |                                                                                                                                                                                                                                                                                                                                                                                                                                                 |                                                                                                                                                                                                                                                                                                                                                          |                                                                                                                                                                                                                                                |                       |
|                                                                                                                                                                                                                                                                                                                                                                                                                                                                                                                                                                                                                                                                                                                                                                                                                                                                                                                                                                                                                                                                                                                                                                                                                                                                                                                                                                                                                                                                                                                                                                                                                                                                                                                                                                                                                                                                                                                                                                                                                                                                                                                                                                                                                                                                                                                                                                                                                                                                                                                                                                                                                                                                                                                                                                                                                                                                                                                                                                                                                                                                                                                                                                                      | (name of subdivision or plat) was ty Commissioners on the                                                                                                                                                                                                                                                                                                                                                                                                                                                                                                                                                                                                                                                                                                                                                                                                                                                                                                                                                                                                                                                                                                                                                                                                                                                                                                                                                                                                                                                                                                                                                                                                                                                                                                                                                                                                                                                                                                                                                                                                                                                                                  | approved for<br>day of                                                                                                                                                                                                                                                                                                                                                                                                                                                                                                                                                                                                                                                                                                                                                                                                                                                                                                                                                                                                                                                                                                                                                                                                                                                                                                                                                                                                                                                                                                                                                                                                                                                                                                                                                                                                                                                                                                                                                                                                                                                                                                                                                                                                                                                                                                                                                                                                                                                                                   |                                                                                                                                                                                                                                                                                                                                                                                                                                                                                                                                                                                                                                                                                                                                                                                                                                                                                                                                                                                                                                                                                                                                                                                                                                                                                                                                                                                                                                                                                                                                                                                                                                                                                                                                                                                                                                                                                                                                                                                                                                                                                                                                                                                                                                                                                                                                                                                                                                                                                                                                                                                                                                                                                                                                                                                                                                                                                                             |                                                                                                                                                                                                                                                                                                                                                                                                                                                                                                                                                                                                                                                                                                                                                                                                                                                                                                                                                                                                                                                                                                                                                                                                                                                                                                                                                                                                                                                                                                                                                                                                                                                                                                                                                                                                                                                                                                                                                                                                                                                                                                                                | der Certificat                                                                                                                                                                                                                                                                                                                                                                                                                                                                                                                                                                                                                                                                                                                                                                                                                                                                                                                                                                                                                                                                                                                                                                                                                                                                                                                                                                                                                                                                                                                                                                                                                                                                                                                                                                                                                                                                                                                                                                                                                                                                                                                                                                                                                                                                                                                                                                                                                                                                                                                                                                                                                                                                                                                             | ion                                                                                                                                                                                                                                                                                                                                                                                                                                             |                                                                                                                                                                                                                                                                                                                                                          |                                                                                                                                                                                                                                                |                       |
| eon<br>tree                                                                                                                                                                                                                                                                                                                                                                                                                                                                                                                                                                                                                                                                                                                                                                                                                                                                                                                                                                                                                                                                                                                                                                                                                                                                                                                                                                                                                                                                                                                                                                                                                                                                                                                                                                                                                                                                                                                                                                                                                                                                                                                                                                                                                                                                                                                                                                                                                                                                                                                                                                                                                                                                                                                                                                                                                                                                                                                                                                                                                                                                                                                                                                          | and any conditions included in the ts, tracts, easements: list those ap                                                                                                                                                                                                                                                                                                                                                                                                                                                                                                                                                                                                                                                                                                                                                                                                                                                                                                                                                                                                                                                                                                                                                                                                                                                                                                                                                                                                                                                                                                                                                                                                                                                                                                                                                                                                                                                                                                                                                                                                                                                                    | e resolution of oplicable) are                                                                                                                                                                                                                                                                                                                                                                                                                                                                                                                                                                                                                                                                                                                                                                                                                                                                                                                                                                                                                                                                                                                                                                                                                                                                                                                                                                                                                                                                                                                                                                                                                                                                                                                                                                                                                                                                                                                                                                                                                                                                                                                                                                                                                                                                                                                                                                                                                                                                           | STATE OF C                                                                                                                                                                                                                                                                                                                                                                                                                                                                                                                                                                                                                                                                                                                                                                                                                                                                                                                                                                                                                                                                                                                                                                                                                                                                                                                                                                                                                                                                                                                                                                                                                                                                                                                                                                                                                                                                                                                                                                                                                                                                                                                                                                                                                                                                                                                                                                                                                                                                                                                                                                                                                                                                                                                                                                                                                                                                                                  |                                                                                                                                                                                                                                                                                                                                                                                                                                                                                                                                                                                                                                                                                                                                                                                                                                                                                                                                                                                                                                                                                                                                                                                                                                                                                                                                                                                                                                                                                                                                                                                                                                                                                                                                                                                                                                                                                                                                                                                                                                                                                                                                | )<br>)SS.<br>)                                                                                                                                                                                                                                                                                                                                                                                                                                                                                                                                                                                                                                                                                                                                                                                                                                                                                                                                                                                                                                                                                                                                                                                                                                                                                                                                                                                                                                                                                                                                                                                                                                                                                                                                                                                                                                                                                                                                                                                                                                                                                                                                                                                                                                                                                                                                                                                                                                                                                                                                                                                                                                                                                                                             |                                                                                                                                                                                                                                                                                                                                                                                                                                                 |                                                                                                                                                                                                                                                                                                                                                          |                                                                                                                                                                                                                                                |                       |
| imp                                                                                                                                                                                                                                                                                                                                                                                                                                                                                                                                                                                                                                                                                                                                                                                                                                                                                                                                                                                                                                                                                                                                                                                                                                                                                                                                                                                                                                                                                                                                                                                                                                                                                                                                                                                                                                                                                                                                                                                                                                                                                                                                                                                                                                                                                                                                                                                                                                                                                                                                                                                                                                                                                                                                                                                                                                                                                                                                                                                                                                                                                                                                                                                  | ecome the maintenance responsib<br>ovements in accordance with the<br>eria Manual, and the Subdivision I                                                                                                                                                                                                                                                                                                                                                                                                                                                                                                                                                                                                                                                                                                                                                                                                                                                                                                                                                                                                                                                                                                                                                                                                                                                                                                                                                                                                                                                                                                                                                                                                                                                                                                                                                                                                                                                                                                                                                                                                                                   | requirements                                                                                                                                                                                                                                                                                                                                                                                                                                                                                                                                                                                                                                                                                                                                                                                                                                                                                                                                                                                                                                                                                                                                                                                                                                                                                                                                                                                                                                                                                                                                                                                                                                                                                                                                                                                                                                                                                                                                                                                                                                                                                                                                                                                                                                                                                                                                                                                                                                                                                             |                                                                                                                                                                                                                                                                                                                                                                                                                                                                                                                                                                                                                                                                                                                                                                                                                                                                                                                                                                                                                                                                                                                                                                                                                                                                                                                                                                                                                                                                                                                                                                                                                                                                                                                                                                                                                                                                                                                                                                                                                                                                                                                                                                                                                                                                                                                                                                                                                                                                                                                                                                                                                                                                                                                                                                                                                                                                                                             |                                                                                                                                                                                                                                                                                                                                                                                                                                                                                                                                                                                                                                                                                                                                                                                                                                                                                                                                                                                                                                                                                                                                                                                                                                                                                                                                                                                                                                                                                                                                                                                                                                                                                                                                                                                                                                                                                                                                                                                                                                                                                                                                |                                                                                                                                                                                                                                                                                                                                                                                                                                                                                                                                                                                                                                                                                                                                                                                                                                                                                                                                                                                                                                                                                                                                                                                                                                                                                                                                                                                                                                                                                                                                                                                                                                                                                                                                                                                                                                                                                                                                                                                                                                                                                                                                                                                                                                                                                                                                                                                                                                                                                                                                                                                                                                                                                                                                            |                                                                                                                                                                                                                                                                                                                                                                                                                                                 |                                                                                                                                                                                                                                                                                                                                                          |                                                                                                                                                                                                                                                |                       |
|                                                                                                                                                                                                                                                                                                                                                                                                                                                                                                                                                                                                                                                                                                                                                                                                                                                                                                                                                                                                                                                                                                                                                                                                                                                                                                                                                                                                                                                                                                                                                                                                                                                                                                                                                                                                                                                                                                                                                                                                                                                                                                                                                                                                                                                                                                                                                                                                                                                                                                                                                                                                                                                                                                                                                                                                                                                                                                                                                                                                                                                                                                                                                                                      |                                                                                                                                                                                                                                                                                                                                                                                                                                                                                                                                                                                                                                                                                                                                                                                                                                                                                                                                                                                                                                                                                                                                                                                                                                                                                                                                                                                                                                                                                                                                                                                                                                                                                                                                                                                                                                                                                                                                                                                                                                                                                                                                            |                                                                                                                                                                                                                                                                                                                                                                                                                                                                                                                                                                                                                                                                                                                                                                                                                                                                                                                                                                                                                                                                                                                                                                                                                                                                                                                                                                                                                                                                                                                                                                                                                                                                                                                                                                                                                                                                                                                                                                                                                                                                                                                                                                                                                                                                                                                                                                                                                                                                                                          | THIS                                                                                                                                                                                                                                                                                                                                                                                                                                                                                                                                                                                                                                                                                                                                                                                                                                                                                                                                                                                                                                                                                                                                                                                                                                                                                                                                                                                                                                                                                                                                                                                                                                                                                                                                                                                                                                                                                                                                                                                                                                                                                                                                                                                                                                                                                                                                                                                                                                                                                                                                                                                                                                                                                                                                                                                                                                                                                                        | OF, 20                                                                                                                                                                                                                                                                                                                                                                                                                                                                                                                                                                                                                                                                                                                                                                                                                                                                                                                                                                                                                                                                                                                                                                                                                                                                                                                                                                                                                                                                                                                                                                                                                                                                                                                                                                                                                                                                                                                                                                                                                                                                                                                         | S PLAN WAS FILED IN<br>ATO'                                                                                                                                                                                                                                                                                                                                                                                                                                                                                                                                                                                                                                                                                                                                                                                                                                                                                                                                                                                                                                                                                                                                                                                                                                                                                                                                                                                                                                                                                                                                                                                                                                                                                                                                                                                                                                                                                                                                                                                                                                                                                                                                                                                                                                                                                                                                                                                                                                                                                                                                                                                                                                                                                                                |                                                                                                                                                                                                                                                                                                                                                                                                                                                 | ND                                                                                                                                                                                                                                                                                                                                                       |                                                                                                                                                                                                                                                |                       |
|                                                                                                                                                                                                                                                                                                                                                                                                                                                                                                                                                                                                                                                                                                                                                                                                                                                                                                                                                                                                                                                                                                                                                                                                                                                                                                                                                                                                                                                                                                                                                                                                                                                                                                                                                                                                                                                                                                                                                                                                                                                                                                                                                                                                                                                                                                                                                                                                                                                                                                                                                                                                                                                                                                                                                                                                                                                                                                                                                                                                                                                                                                                                                                                      | Date                                                                                                                                                                                                                                                                                                                                                                                                                                                                                                                                                                                                                                                                                                                                                                                                                                                                                                                                                                                                                                                                                                                                                                                                                                                                                                                                                                                                                                                                                                                                                                                                                                                                                                                                                                                                                                                                                                                                                                                                                                                                                                                                       |                                                                                                                                                                                                                                                                                                                                                                                                                                                                                                                                                                                                                                                                                                                                                                                                                                                                                                                                                                                                                                                                                                                                                                                                                                                                                                                                                                                                                                                                                                                                                                                                                                                                                                                                                                                                                                                                                                                                                                                                                                                                                                                                                                                                                                                                                                                                                                                                                                                                                                          | WAS RECOR                                                                                                                                                                                                                                                                                                                                                                                                                                                                                                                                                                                                                                                                                                                                                                                                                                                                                                                                                                                                                                                                                                                                                                                                                                                                                                                                                                                                                                                                                                                                                                                                                                                                                                                                                                                                                                                                                                                                                                                                                                                                                                                                                                                                                                                                                                                                                                                                                                                                                                                                                                                                                                                                                                                                                                                                                                                                                                   | RDED PER                                                                                                                                                                                                                                                                                                                                                                                                                                                                                                                                                                                                                                                                                                                                                                                                                                                                                                                                                                                                                                                                                                                                                                                                                                                                                                                                                                                                                                                                                                                                                                                                                                                                                                                                                                                                                                                                                                                                                                                                                                                                                                                       |                                                                                                                                                                                                                                                                                                                                                                                                                                                                                                                                                                                                                                                                                                                                                                                                                                                                                                                                                                                                                                                                                                                                                                                                                                                                                                                                                                                                                                                                                                                                                                                                                                                                                                                                                                                                                                                                                                                                                                                                                                                                                                                                                                                                                                                                                                                                                                                                                                                                                                                                                                                                                                                                                                                                            |                                                                                                                                                                                                                                                                                                                                                                                                                                                 |                                                                                                                                                                                                                                                                                                                                                          |                                                                                                                                                                                                                                                |                       |
| Dep                                                                                                                                                                                                                                                                                                                                                                                                                                                                                                                                                                                                                                                                                                                                                                                                                                                                                                                                                                                                                                                                                                                                                                                                                                                                                                                                                                                                                                                                                                                                                                                                                                                                                                                                                                                                                                                                                                                                                                                                                                                                                                                                                                                                                                                                                                                                                                                                                                                                                                                                                                                                                                                                                                                                                                                                                                                                                                                                                                                                                                                                                                                                                                                  | artment Date                                                                                                                                                                                                                                                                                                                                                                                                                                                                                                                                                                                                                                                                                                                                                                                                                                                                                                                                                                                                                                                                                                                                                                                                                                                                                                                                                                                                                                                                                                                                                                                                                                                                                                                                                                                                                                                                                                                                                                                                                                                                                                                               |                                                                                                                                                                                                                                                                                                                                                                                                                                                                                                                                                                                                                                                                                                                                                                                                                                                                                                                                                                                                                                                                                                                                                                                                                                                                                                                                                                                                                                                                                                                                                                                                                                                                                                                                                                                                                                                                                                                                                                                                                                                                                                                                                                                                                                                                                                                                                                                                                                                                                                          |                                                                                                                                                                                                                                                                                                                                                                                                                                                                                                                                                                                                                                                                                                                                                                                                                                                                                                                                                                                                                                                                                                                                                                                                                                                                                                                                                                                                                                                                                                                                                                                                                                                                                                                                                                                                                                                                                                                                                                                                                                                                                                                                                                                                                                                                                                                                                                                                                                                                                                                                                                                                                                                                                                                                                                                                                                                                                                             | OUNTY CLERK AN                                                                                                                                                                                                                                                                                                                                                                                                                                                                                                                                                                                                                                                                                                                                                                                                                                                                                                                                                                                                                                                                                                                                                                                                                                                                                                                                                                                                                                                                                                                                                                                                                                                                                                                                                                                                                                                                                                                                                                                                                                                                                                                 |                                                                                                                                                                                                                                                                                                                                                                                                                                                                                                                                                                                                                                                                                                                                                                                                                                                                                                                                                                                                                                                                                                                                                                                                                                                                                                                                                                                                                                                                                                                                                                                                                                                                                                                                                                                                                                                                                                                                                                                                                                                                                                                                                                                                                                                                                                                                                                                                                                                                                                                                                                                                                                                                                                                                            |                                                                                                                                                                                                                                                                                                                                                                                                                                                 |                                                                                                                                                                                                                                                                                                                                                          |                                                                                                                                                                                                                                                |                       |
|                                                                                                                                                                                                                                                                                                                                                                                                                                                                                                                                                                                                                                                                                                                                                                                                                                                                                                                                                                                                                                                                                                                                                                                                                                                                                                                                                                                                                                                                                                                                                                                                                                                                                                                                                                                                                                                                                                                                                                                                                                                                                                                                                                                                                                                                                                                                                                                                                                                                                                                                                                                                                                                                                                                                                                                                                                                                                                                                                                                                                                                                                                                                                                                      | DITIONS, CONSTRAINTS,                                                                                                                                                                                                                                                                                                                                                                                                                                                                                                                                                                                                                                                                                                                                                                                                                                                                                                                                                                                                                                                                                                                                                                                                                                                                                                                                                                                                                                                                                                                                                                                                                                                                                                                                                                                                                                                                                                                                                                                                                                                                                                                      |                                                                                                                                                                                                                                                                                                                                                                                                                                                                                                                                                                                                                                                                                                                                                                                                                                                                                                                                                                                                                                                                                                                                                                                                                                                                                                                                                                                                                                                                                                                                                                                                                                                                                                                                                                                                                                                                                                                                                                                                                                                                                                                                                                                                                                                                                                                                                                                                                                                                                                          |                                                                                                                                                                                                                                                                                                                                                                                                                                                                                                                                                                                                                                                                                                                                                                                                                                                                                                                                                                                                                                                                                                                                                                                                                                                                                                                                                                                                                                                                                                                                                                                                                                                                                                                                                                                                                                                                                                                                                                                                                                                                                                                                                                                                                                                                                                                                                                                                                                                                                                                                                                                                                                                                                                                                                                                                                                                                                                             |                                                                                                                                                                                                                                                                                                                                                                                                                                                                                                                                                                                                                                                                                                                                                                                                                                                                                                                                                                                                                                                                                                                                                                                                                                                                                                                                                                                                                                                                                                                                                                                                                                                                                                                                                                                                                                                                                                                                                                                                                                                                                                                                |                                                                                                                                                                                                                                                                                                                                                                                                                                                                                                                                                                                                                                                                                                                                                                                                                                                                                                                                                                                                                                                                                                                                                                                                                                                                                                                                                                                                                                                                                                                                                                                                                                                                                                                                                                                                                                                                                                                                                                                                                                                                                                                                                                                                                                                                                                                                                                                                                                                                                                                                                                                                                                                                                                                                            |                                                                                                                                                                                                                                                                                                                                                                                                                                                 |                                                                                                                                                                                                                                                                                                                                                          |                                                                                                                                                                                                                                                |                       |
| n M                                                                                                                                                                                                                                                                                                                                                                                                                                                                                                                                                                                                                                                                                                                                                                                                                                                                                                                                                                                                                                                                                                                                                                                                                                                                                                                                                                                                                                                                                                                                                                                                                                                                                                                                                                                                                                                                                                                                                                                                                                                                                                                                                                                                                                                                                                                                                                                                                                                                                                                                                                                                                                                                                                                                                                                                                                                                                                                                                                                                                                                                                                                                                                                  | ayberry Apartments and Townhor<br>22, CTL-T Project No. CS19587-1                                                                                                                                                                                                                                                                                                                                                                                                                                                                                                                                                                                                                                                                                                                                                                                                                                                                                                                                                                                                                                                                                                                                                                                                                                                                                                                                                                                                                                                                                                                                                                                                                                                                                                                                                                                                                                                                                                                                                                                                                                                                          | mes, Track K, El F                                                                                                                                                                                                                                                                                                                                                                                                                                                                                                                                                                                                                                                                                                                                                                                                                                                                                                                                                                                                                                                                                                                                                                                                                                                                                                                                                                                                                                                                                                                                                                                                                                                                                                                                                                                                                                                                                                                                                                                                                                                                                                                                                                                                                                                                                                                                                                                                                                                                                       |                                                                                                                                                                                                                                                                                                                                                                                                                                                                                                                                                                                                                                                                                                                                                                                                                                                                                                                                                                                                                                                                                                                                                                                                                                                                                                                                                                                                                                                                                                                                                                                                                                                                                                                                                                                                                                                                                                                                                                                                                                                                                                                                                                                                                                                                                                                                                                                                                                                                                                                                                                                                                                                                                                                                                                                                                                                                                                             |                                                                                                                                                                                                                                                                                                                                                                                                                                                                                                                                                                                                                                                                                                                                                                                                                                                                                                                                                                                                                                                                                                                                                                                                                                                                                                                                                                                                                                                                                                                                                                                                                                                                                                                                                                                                                                                                                                                                                                                                                                                                                                                                | vas completed by C                                                                                                                                                                                                                                                                                                                                                                                                                                                                                                                                                                                                                                                                                                                                                                                                                                                                                                                                                                                                                                                                                                                                                                                                                                                                                                                                                                                                                                                                                                                                                                                                                                                                                                                                                                                                                                                                                                                                                                                                                                                                                                                                                                                                                                                                                                                                                                                                                                                                                                                                                                                                                                                                                                                         | CTL Thompson,                                                                                                                                                                                                                                                                                                                                                                                                                                   |                                                                                                                                                                                                                                                                                                                                                          |                                                                                                                                                                                                                                                |                       |
| ave<br>e coi<br>je sh<br>omeo                                                                                                                                                                                                                                                                                                                                                                                                                                                                                                                                                                                                                                                                                                                                                                                                                                                                                                                                                                                                                                                                                                                                                                                                                                                                                                                                                                                                                                                                                                                                                                                                                                                                                                                                                                                                                                                                                                                                                                                                                                                                                                                                                                                                                                                                                                                                                                                                                                                                                                                                                                                                                                                                                                                                                                                                                                                                                                                                                                                                                                                                                                                                                        | nsidered hazards, nor are they co<br>been followed in design of the pro<br>oventional shallow foundations. T<br>ould be established during constr<br>owner. Additional mitigation meas<br>tment.                                                                                                                                                                                                                                                                                                                                                                                                                                                                                                                                                                                                                                                                                                                                                                                                                                                                                                                                                                                                                                                                                                                                                                                                                                                                                                                                                                                                                                                                                                                                                                                                                                                                                                                                                                                                                                                                                                                                           | oject to minimize r<br>Therefore, no perin<br>Tuction, per the ap                                                                                                                                                                                                                                                                                                                                                                                                                                                                                                                                                                                                                                                                                                                                                                                                                                                                                                                                                                                                                                                                                                                                                                                                                                                                                                                                                                                                                                                                                                                                                                                                                                                                                                                                                                                                                                                                                                                                                                                                                                                                                                                                                                                                                                                                                                                                                                                                                                        | isk associat<br>meter drains<br>proved civi                                                                                                                                                                                                                                                                                                                                                                                                                                                                                                                                                                                                                                                                                                                                                                                                                                                                                                                                                                                                                                                                                                                                                                                                                                                                                                                                                                                                                                                                                                                                                                                                                                                                                                                                                                                                                                                                                                                                                                                                                                                                                                                                                                                                                                                                                                                                                                                                                                                                                                                                                                                                                                                                                                                                                                                                                                                                 | ted with the list<br>s are recomme<br>l construction c                                                                                                                                                                                                                                                                                                                                                                                                                                                                                                                                                                                                                                                                                                                                                                                                                                                                                                                                                                                                                                                                                                                                                                                                                                                                                                                                                                                                                                                                                                                                                                                                                                                                                                                                                                                                                                                                                                                                                                                                                                                                         | ted constraints.<br>ended or proposed.<br>documents, and ma                                                                                                                                                                                                                                                                                                                                                                                                                                                                                                                                                                                                                                                                                                                                                                                                                                                                                                                                                                                                                                                                                                                                                                                                                                                                                                                                                                                                                                                                                                                                                                                                                                                                                                                                                                                                                                                                                                                                                                                                                                                                                                                                                                                                                                                                                                                                                                                                                                                                                                                                                                                                                                                                                | Appropriate<br>aintained over th                                                                                                                                                                                                                                                                                                                                                                                                                | e                                                                                                                                                                                                                                                                                                                                                        |                                                                                                                                                                                                                                                |                       |
| ave<br>e con<br>je sh<br>omeo<br>epar<br>be u<br>stem                                                                                                                                                                                                                                                                                                                                                                                                                                                                                                                                                                                                                                                                                                                                                                                                                                                                                                                                                                                                                                                                                                                                                                                                                                                                                                                                                                                                                                                                                                                                                                                                                                                                                                                                                                                                                                                                                                                                                                                                                                                                                                                                                                                                                                                                                                                                                                                                                                                                                                                                                                                                                                                                                                                                                                                                                                                                                                                                                                                                                                                                                                                                | been followed in design of the pro-<br>oventional shallow foundations. T<br>ould be established during constr<br>owner. Additional mitigation meas                                                                                                                                                                                                                                                                                                                                                                                                                                                                                                                                                                                                                                                                                                                                                                                                                                                                                                                                                                                                                                                                                                                                                                                                                                                                                                                                                                                                                                                                                                                                                                                                                                                                                                                                                                                                                                                                                                                                                                                         | oject to minimize r<br>Therefore, no perin<br>Fuction, per the ap<br>sures can be foun<br>ollects water leaka<br>avel covering the<br>gravel layer. The                                                                                                                                                                                                                                                                                                                                                                                                                                                                                                                                                                                                                                                                                                                                                                                                                                                                                                                                                                                                                                                                                                                                                                                                                                                                                                                                                                                                                                                                                                                                                                                                                                                                                                                                                                                                                                                                                                                                                                                                                                                                                                                                                                                                                                                                                                                                                  | isk associat<br>meter drains<br>oproved civil<br>id in said re<br>age and pro<br>bottom of the<br>drain shou                                                                                                                                                                                                                                                                                                                                                                                                                                                                                                                                                                                                                                                                                                                                                                                                                                                                                                                                                                                                                                                                                                                                                                                                                                                                                                                                                                                                                                                                                                                                                                                                                                                                                                                                                                                                                                                                                                                                                                                                                                                                                                                                                                                                                                                                                                                                                                                                                                                                                                                                                                                                                                                                                                                                                                                                | ted with the list<br>s are recomme<br>il construction of<br>port, available<br>ovides for disch<br>he pool excava<br>uld lead to a po                                                                                                                                                                                                                                                                                                                                                                                                                                                                                                                                                                                                                                                                                                                                                                                                                                                                                                                                                                                                                                                                                                                                                                                                                                                                                                                                                                                                                                                                                                                                                                                                                                                                                                                                                                                                                                                                                                                                                                                          | arge of the water to                                                                                                                                                                                                                                                                                                                                                                                                                                                                                                                                                                                                                                                                                                                                                                                                                                                                                                                                                                                                                                                                                                                                                                                                                                                                                                                                                                                                                                                                                                                                                                                                                                                                                                                                                                                                                                                                                                                                                                                                                                                                                                                                                                                                                                                                                                                                                                                                                                                                                                                                                                                                                                                                                                                       | Appropriate<br>aintained over th<br>inty Planning an<br>o a sump or<br>on should slope t                                                                                                                                                                                                                                                                                                                                                        | e<br>d                                                                                                                                                                                                                                                                                                                                                   |                                                                                                                                                                                                                                                |                       |
| ave<br>e con<br>je sh<br>omeo<br>epar<br>be u<br>stem                                                                                                                                                                                                                                                                                                                                                                                                                                                                                                                                                                                                                                                                                                                                                                                                                                                                                                                                                                                                                                                                                                                                                                                                                                                                                                                                                                                                                                                                                                                                                                                                                                                                                                                                                                                                                                                                                                                                                                                                                                                                                                                                                                                                                                                                                                                                                                                                                                                                                                                                                                                                                                                                                                                                                                                                                                                                                                                                                                                                                                                                                                                                | been followed in design of the pro-<br>nventional shallow foundations. To<br>ould be established during constru-<br>owner. Additional mitigation measurement.<br>Inderlain by a drain system that co<br>should consist of free-draining grad<br>d or slotted pipe placed within the                                                                                                                                                                                                                                                                                                                                                                                                                                                                                                                                                                                                                                                                                                                                                                                                                                                                                                                                                                                                                                                                                                                                                                                                                                                                                                                                                                                                                                                                                                                                                                                                                                                                                                                                                                                                                                                        | oject to minimize r<br>Therefore, no perin<br>ruction, per the ap<br>sures can be foun<br>oblects water leaka<br>avel covering the<br>e gravel layer. The<br>ser can be remove                                                                                                                                                                                                                                                                                                                                                                                                                                                                                                                                                                                                                                                                                                                                                                                                                                                                                                                                                                                                                                                                                                                                                                                                                                                                                                                                                                                                                                                                                                                                                                                                                                                                                                                                                                                                                                                                                                                                                                                                                                                                                                                                                                                                                                                                                                                           | isk associat<br>meter drains<br>oproved civil<br>d in said re<br>age and pro<br>bottom of the<br>drain shou<br>d by pump                                                                                                                                                                                                                                                                                                                                                                                                                                                                                                                                                                                                                                                                                                                                                                                                                                                                                                                                                                                                                                                                                                                                                                                                                                                                                                                                                                                                                                                                                                                                                                                                                                                                                                                                                                                                                                                                                                                                                                                                                                                                                                                                                                                                                                                                                                                                                                                                                                                                                                                                                                                                                                                                                                                                                                                    | ted with the list<br>s are recomme<br>il construction of<br>port, available<br>ovides for disch<br>he pool excava<br>uld lead to a po<br>ping.                                                                                                                                                                                                                                                                                                                                                                                                                                                                                                                                                                                                                                                                                                                                                                                                                                                                                                                                                                                                                                                                                                                                                                                                                                                                                                                                                                                                                                                                                                                                                                                                                                                                                                                                                                                                                                                                                                                                                                                 | arge of the water to<br>sitive gravity outlet                                                                                                                                                                                                                                                                                                                                                                                                                                                                                                                                                                                                                                                                                                                                                                                                                                                                                                                                                                                                                                                                                                                                                                                                                                                                                                                                                                                                                                                                                                                                                                                                                                                                                                                                                                                                                                                                                                                                                                                                                                                                                                                                                                                                                                                                                                                                                                                                                                                                                                                                                                                                                                                                                              | Appropriate<br>aintained over th<br>inty Planning an<br>o a sump or<br>on should slope t                                                                                                                                                                                                                                                                                                                                                        | e<br>d                                                                                                                                                                                                                                                                                                                                                   |                                                                                                                                                                                                                                                |                       |
| ave<br>e con<br>ge sh<br>pomeo<br>epar<br>be u<br>stem<br>porate<br>ath th                                                                                                                                                                                                                                                                                                                                                                                                                                                                                                                                                                                                                                                                                                                                                                                                                                                                                                                                                                                                                                                                                                                                                                                                                                                                                                                                                                                                                                                                                                                                                                                                                                                                                                                                                                                                                                                                                                                                                                                                                                                                                                                                                                                                                                                                                                                                                                                                                                                                                                                                                                                                                                                                                                                                                                                                                                                                                                                                                                                                                                                                                                           | been followed in design of the pro-<br>nventional shallow foundations. To<br>ould be established during constru-<br>owner. Additional mitigation measurement.<br>Inderlain by a drain system that con-<br>should consist of free-draining grad<br>d or slotted pipe placed within the<br>ne sewer, or to a sump where wat                                                                                                                                                                                                                                                                                                                                                                                                                                                                                                                                                                                                                                                                                                                                                                                                                                                                                                                                                                                                                                                                                                                                                                                                                                                                                                                                                                                                                                                                                                                                                                                                                                                                                                                                                                                                                  | bject to minimize r<br>herefore, no perin<br>ruction, per the ap<br>sures can be foun<br>bllects water leaka<br>avel covering the<br>gravel layer. The<br>er can be remove                                                                                                                                                                                                                                                                                                                                                                                                                                                                                                                                                                                                                                                                                                                                                                                                                                                                                                                                                                                                                                                                                                                                                                                                                                                                                                                                                                                                                                                                                                                                                                                                                                                                                                                                                                                                                                                                                                                                                                                                                                                                                                                                                                                                                                                                                                                               | isk associat<br>meter drains<br>oproved civil<br>d in said re<br>age and pro<br>bottom of the<br>drain shou<br>d by pump                                                                                                                                                                                                                                                                                                                                                                                                                                                                                                                                                                                                                                                                                                                                                                                                                                                                                                                                                                                                                                                                                                                                                                                                                                                                                                                                                                                                                                                                                                                                                                                                                                                                                                                                                                                                                                                                                                                                                                                                                                                                                                                                                                                                                                                                                                                                                                                                                                                                                                                                                                                                                                                                                                                                                                                    | ted with the list<br>s are recomme<br>il construction of<br>port, available<br>ovides for disch<br>he pool excava<br>uld lead to a po<br>ping.                                                                                                                                                                                                                                                                                                                                                                                                                                                                                                                                                                                                                                                                                                                                                                                                                                                                                                                                                                                                                                                                                                                                                                                                                                                                                                                                                                                                                                                                                                                                                                                                                                                                                                                                                                                                                                                                                                                                                                                 | ted constraints.<br>anded or proposed.<br>documents, and ma<br>at the El Paso Cou<br>arge of the water to<br>ation.The excavatio<br>sitive gravity outlet                                                                                                                                                                                                                                                                                                                                                                                                                                                                                                                                                                                                                                                                                                                                                                                                                                                                                                                                                                                                                                                                                                                                                                                                                                                                                                                                                                                                                                                                                                                                                                                                                                                                                                                                                                                                                                                                                                                                                                                                                                                                                                                                                                                                                                                                                                                                                                                                                                                                                                                                                                                  | Appropriate<br>aintained over th<br>inty Planning an<br>o a sump or<br>on should slope t                                                                                                                                                                                                                                                                                                                                                        | e<br>d                                                                                                                                                                                                                                                                                                                                                   | APPROVAL<br>CRITERIA                                                                                                                                                                                                                           | R                     |
| ave<br>e con<br>le sh<br>omeo<br>epar<br>be u<br>stem<br>orate<br>ath th                                                                                                                                                                                                                                                                                                                                                                                                                                                                                                                                                                                                                                                                                                                                                                                                                                                                                                                                                                                                                                                                                                                                                                                                                                                                                                                                                                                                                                                                                                                                                                                                                                                                                                                                                                                                                                                                                                                                                                                                                                                                                                                                                                                                                                                                                                                                                                                                                                                                                                                                                                                                                                                                                                                                                                                                                                                                                                                                                                                                                                                                                                             | been followed in design of the pro-<br>nventional shallow foundations. To<br>ould be established during constru-<br>owner. Additional mitigation measures<br>the sever. Additional mitigation measures<br>the sever that consist of free-draining grad<br>d or slotted pipe placed within the<br>ne sewer, or to a sump where wat                                                                                                                                                                                                                                                                                                                                                                                                                                                                                                                                                                                                                                                                                                                                                                                                                                                                                                                                                                                                                                                                                                                                                                                                                                                                                                                                                                                                                                                                                                                                                                                                                                                                                                                                                                                                          | Dject to minimize r<br>Therefore, no perin<br>ruction, per the ap<br>sures can be foun<br>oblects water leaka<br>avel covering the<br>gravel layer. The<br>er can be remove<br>CATON TABLE<br>MODIF<br>THE PROPOSE<br>PROVIDES A 10'<br>CLUBHOUSE AT<br>CORNER OF NEW<br>RENAMED AS MAY                                                                                                                                                                                                                                                                                                                                                                                                                                                                                                                                                                                                                                                                                                                                                                                                                                                                                                                                                                                                                                                                                                                                                                                                                                                                                                                                                                                                                                                                                                                                                                                                                                                                                                                                                                                                                                                                                                                                                                                                                                                                                                                                                                                                                  | isk associat<br>meter drains<br>oproved civil<br>id in said re<br>age and pro<br>bottom of the<br>drain should<br>d by pump<br>PER LDO<br>TICATION                                                                                                                                                                                                                                                                                                                                                                                                                                                                                                                                                                                                                                                                                                                                                                                                                                                                                                                                                                                                                                                                                                                                                                                                                                                                                                                                                                                                                                                                                                                                                                                                                                                                                                                                                                                                                                                                                                                                                                                                                                                                                                                                                                                                                                                                                                                                                                                                                                                                                                                                                                                                                                                                                                                                                          | ted with the list<br>s are recomme<br>il construction of<br>port, available<br>ovides for disch<br>he pool excava<br>uld lead to a po<br>ping.                                                                                                                                                                                                                                                                                                                                                                                                                                                                                                                                                                                                                                                                                                                                                                                                                                                                                                                                                                                                                                                                                                                                                                                                                                                                                                                                                                                                                                                                                                                                                                                                                                                                                                                                                                                                                                                                                                                                                                                 | ted constraints.<br>anded or proposed.<br>documents, and ma<br>at the El Paso Cou<br>arge of the water to<br>tion. The excavation<br>sitive gravity outlet<br>4.2.6.F.2.g<br>JUST<br>CLUB HOUSE SERVE<br>MAYBERRY SUBDIV<br>WILL PROVIDE AN UF<br>VNHOMES ON THE WINNE                                                                                                                                                                                                                                                                                                                                                                                                                                                                                                                                                                                                                                                                                                                                                                                                                                                                                                                                                                                                                                                                                                                                                                                                                                                                                                                                                                                                                                                                                                                                                                                                                                                                                                                                                                                                                                                                                                                                                                                                                                                                                                                                                                                                                                                                                                                                                                                                                                                                     | Appropriate<br>aintained over th<br>inty Planning an<br>o a sump or<br>on should slope t<br>s, such<br>FICATION<br>S AS A GRAND EN<br>ISION. MARKET PL<br>RBAN ENVIRONME                                                                                                                                                                                                                                                                        | e<br>d<br>o<br>TRANCE FOR<br>ACE DRIVE<br>NT WITH                                                                                                                                                                                                                                                                                                        |                                                                                                                                                                                                                                                |                       |
| iave<br>e coi<br>ge sh<br>omeo<br>epar<br>be u<br>stem<br>orate                                                                                                                                                                                                                                                                                                                                                                                                                                                                                                                                                                                                                                                                                                                                                                                                                                                                                                                                                                                                                                                                                                                                                                                                                                                                                                                                                                                                                                                                                                                                                                                                                                                                                                                                                                                                                                                                                                                                                                                                                                                                                                                                                                                                                                                                                                                                                                                                                                                                                                                                                                                                                                                                                                                                                                                                                                                                                                                                                                                                                                                                                                                      | been followed in design of the pro-<br>nventional shallow foundations. To<br>ould be established during constr-<br>owner. Additional mitigation measurement.<br>Inderlain by a drain system that co-<br>should consist of free-draining gra-<br>d or slotted pipe placed within the<br>be sewer, or to a sump where wat<br>PUD MODIFIC<br>STANDARD<br>MINIMUM FRONT SETBACK IS 15'<br>DEFINED IN TABLE 5-4, DENSITY<br>AND DIMENSIONAL STANDARDS<br>FOR AGRICULTURAL, RESIDENTIAL                                                                                                                                                                                                                                                                                                                                                                                                                                                                                                                                                                                                                                                                                                                                                                                                                                                                                                                                                                                                                                                                                                                                                                                                                                                                                                                                                                                                                                                                                                                                                                                                                                                          | Dject to minimize r<br>Therefore, no perin<br>ruction, per the ap<br>sures can be foun<br>oblects water leaka<br>avel covering the<br>gravel layer. The<br>er can be remove<br>CATON TABLE<br>MODIF<br>THE PROPOSE<br>PROVIDES A 10'<br>CLUBHOUSE AT<br>CORNER OF NEW<br>RENAMED AS MAY                                                                                                                                                                                                                                                                                                                                                                                                                                                                                                                                                                                                                                                                                                                                                                                                                                                                                                                                                                                                                                                                                                                                                                                                                                                                                                                                                                                                                                                                                                                                                                                                                                                                                                                                                                                                                                                                                                                                                                                                                                                                                                                                                                                                                  | isk associat<br>meter drains<br>oproved civil<br>id in said re<br>age and pro<br>bottom of the<br>drain should<br>d by pump<br>PER LDO<br>TICATION<br>D DEVELOPM<br>SETBACK FO<br>THE NORTH<br>V LOG ROAD<br>YBERRY DRIV<br>GE MAIN.                                                                                                                                                                                                                                                                                                                                                                                                                                                                                                                                                                                                                                                                                                                                                                                                                                                                                                                                                                                                                                                                                                                                                                                                                                                                                                                                                                                                                                                                                                                                                                                                                                                                                                                                                                                                                                                                                                                                                                                                                                                                                                                                                                                                                                                                                                                                                                                                                                                                                                                                                                                                                                                                        | ted with the list<br>s are recomme<br>il construction of<br>port, available<br>ovides for disch<br>he pool excava<br>uld lead to a po<br>ping.                                                                                                                                                                                                                                                                                                                                                                                                                                                                                                                                                                                                                                                                                                                                                                                                                                                                                                                                                                                                                                                                                                                                                                                                                                                                                                                                                                                                                                                                                                                                                                                                                                                                                                                                                                                                                                                                                                                                                                                 | ted constraints.<br>anded or proposed.<br>documents, and ma<br>at the El Paso Cou<br>arge of the water to<br>tition. The excavation<br>sitive gravity outlet<br>4.2.6.F.2.g<br>JUSTI<br>CLUB HOUSE SERVER<br>MAYBERRY SUBDIV<br>WILL PROVIDE AN UF<br>VNHOMES ON THE WI<br>HOMES ON                                                                                                                                                                                                                                                                                                                                                                                                                                                                                                                                                                                                                                                                                                                                                                                                                                                                                                                                                                                                                                                                                                                                                                                                                                                                                                                                                                                                                                                                                                                                                                                                                                                                                                                                                                                                                                                                                                                                                                                                                                                                                                                                                                                                                                                                                                                                                                                                                                                        | Appropriate<br>aintained over th<br>inty Planning an<br>o a sump or<br>on should slope t<br>s, such<br>IFICATION<br>S AS A GRAND EN<br>ISION. MARKET PL<br>RBAN ENVIRONMEL<br>EST SIDE AND SIN                                                                                                                                                                                                                                                  | e<br>d<br>o<br>TRANCE FOR<br>ACE DRIVE<br>NT WITH                                                                                                                                                                                                                                                                                                        |                                                                                                                                                                                                                                                |                       |
| ave<br>e con<br>e shomeo<br>epar<br>be u<br>tem<br>trate<br>th th<br>XY                                                                                                                                                                                                                                                                                                                                                                                                                                                                                                                                                                                                                                                                                                                                                                                                                                                                                                                                                                                                                                                                                                                                                                                                                                                                                                                                                                                                                                                                                                                                                                                                                                                                                                                                                                                                                                                                                                                                                                                                                                                                                                                                                                                                                                                                                                                                                                                                                                                                                                                                                                                                                                                                                                                                                                                                                                                                                                                                                                                                                                                                                                              | been followed in design of the pro-<br>nventional shallow foundations. To<br>ould be established during constr-<br>owner. Additional mitigation measures<br>the sever. Additional mitigation measures<br>the sever. Additional mitigation measures<br>the sever. Additional mitigation measures<br>the sever of the sever, or to a sump where wat<br>PUD MODIFIC<br>STANDARD<br>MINIMUM FRONT SETBACK IS 15'<br>DEFINED IN TABLE 5-4, DENSITY<br>AND DIMENSIONAL STANDARDS<br>FOR AGRICULTURAL, RESIDENTIAL<br>AND SPECIAL PURPOSE DISTRICT.<br>MINIMUM FRONT. You can estable                                                                                                                                                                                                                                                                                                                                                                                                                                                                                                                                                                                                                                                                                                                                                                                                                                                                                                                                                                                                                                                                                                                                                                                                                                                                                                                                                                                                                                                                                            | bject to minimize r<br>Therefore, no perin<br>ruction, per the ap-<br>sures can be foun<br>bllects water leaka<br>avel covering the<br>gravel layer. The<br>ter can be remove<br>CATON TABLE<br>MODIF<br>THE PROPOSE<br>PROVIDES A 10'<br>CLUBHOUSE AT<br>CORNER OF NEV<br>RENAMED AS MAY<br>VILLAU<br>VILLAU                                                                                                                                                                                                                                                                                                                                                                                                                                                                                                                                                                                                                                                                                                                                                                                                                                                                                                                                                                                                                                                                                                                                                                                                                                                                                                                                                                                                                                                                                                                                                                                                                                                                                                                                                                                                                                                                                                                                                                                                                                                                                                                                                                                            | isk associat<br>meter drains<br>oproved civil<br>id in said re<br>age and pro<br>bottom of the<br>drain should<br>d by pump<br>PER LDO<br>TICATION<br>D DEVELOPM<br>SETBACK FO<br>THE NORTH<br>V LOG ROAD<br>YBERRY DRIV<br>GE MAIN.                                                                                                                                                                                                                                                                                                                                                                                                                                                                                                                                                                                                                                                                                                                                                                                                                                                                                                                                                                                                                                                                                                                                                                                                                                                                                                                                                                                                                                                                                                                                                                                                                                                                                                                                                                                                                                                                                                                                                                                                                                                                                                                                                                                                                                                                                                                                                                                                                                                                                                                                                                                                                                                                        | ted with the list<br>s are recomme<br>il construction of<br>port, available<br>ovides for disch<br>he pool excava<br>uld lead to a po<br>bing.<br>C SECTION<br>MENT<br>THE<br>THE<br>THE<br>THE<br>THE<br>THE<br>THE<br>THE<br>THE<br>TH                                                                                                                                                                                                                                                                                                                                                                                                                                                                                                                                                                                                                                                                                                                                                                                                                                                                                                                                                                                                                                                                                                                                                                                                                                                                                                                                                                                                                                                                                                                                                                                                                                                                                                                                                                                                                                                                                       | arge of the water to<br>at the El Paso Cou<br>arge of the water to<br>tion.The excavation<br>sitive gravity outlet<br>4.2.6.F.2.g<br>JUSTI<br>CLUB HOUSE SERVES<br>MAYBERRY SUBDIV<br>WILL PROVIDE AN UF<br>VNHOMES ON THE WILL<br>HOMES ON<br>HOMES ON<br>HOMES ON                                                                                                                                                                                                                                                                                                                                                                                                                                                                                                                                                                                                                                                                                                                                                                                                                                                                                                                                                                                                                                                                                                                                                                                                                                                                                                                                                                                                                                                                                                                                                                                                                                                                                                                                                                                                                                                                                                                                                                                                                                                                                                                                                                                                                                                                                                                                                                                                                                                                        | Appropriate<br>aintained over th<br>inty Planning an<br>o a sump or<br>on should slope t<br>s, such<br>FICATION<br>S AS A GRAND ENT<br>ISION. MARKET PL<br>RBAN ENVIRONMEL<br>EST SIDE AND SIN<br>THE EAST SIDE.                                                                                                                                                                                                                                | e<br>d<br>o<br>TRANCE FOR<br>ACE DRIVE<br>NT WITH<br>GLE-FAMILY                                                                                                                                                                                                                                                                                          | for any<br>n on these                                                                                                                                                                                                                          |                       |
| ave<br>e col<br>e sh<br>medepar<br>oe u<br>tem<br>rate<br>th th<br>Y                                                                                                                                                                                                                                                                                                                                                                                                                                                                                                                                                                                                                                                                                                                                                                                                                                                                                                                                                                                                                                                                                                                                                                                                                                                                                                                                                                                                                                                                                                                                                                                                                                                                                                                                                                                                                                                                                                                                                                                                                                                                                                                                                                                                                                                                                                                                                                                                                                                                                                                                                                                                                                                                                                                                                                                                                                                                                                                                                                                                                                                                                                                 | Deen followed in design of the pro-<br>nventional shallow foundations. To<br>ould be established during constr-<br>owner. Additional mitigation measures<br>the sector and the sector a | blects water leaka<br>avel covering the<br>gravel layer. The<br>er can be remove<br>CATON TABLE<br>MODIF<br>THE PROPOSE<br>PROVIDES A 10'<br>CLUBHOUSE AT<br>CORNER OF NEV<br>RENAMED AS MAY<br>VILLAT                                                                                                                                                                                                                                                                                                                                                                                                                                                                                                                                                                                                                                                                                                                                                                                                                                                                                                                                                                                                                                                                                                                                                                                                                                                                                                                                                                                                                                                                                                                                                                                                                                                                                                                                                                                                                                                                                                                                                                                                                                                                                                                                                                                                                                                                                                   | isk associa<br>meter drains<br>oproved civil<br>id in said re<br>age and pro<br>bottom of the<br>drain should<br>d by pump<br>PER LDO<br>TER LDO<br>TAL NORTH<br>VLOG ROAD<br>YBERRY DRIV<br>GE MAIN.                                                                                                                                                                                                                                                                                                                                                                                                                                                                                                                                                                                                                                                                                                                                                                                                                                                                                                                                                                                                                                                                                                                                                                                                                                                                                                                                                                                                                                                                                                                                                                                                                                                                                                                                                                                                                                                                                                                                                                                                                                                                                                                                                                                                                                                                                                                                                                                                                                                                                                                                                                                                                                                                                                       | ted with the list<br>s are recomme<br>il construction of<br>port, available<br>ovides for disch<br>he pool excava<br>uld lead to a pool<br>oing.<br>C SECTION<br>MENT THE<br>THE<br>THE<br>THE<br>THE<br>THE<br>THE<br>THE<br>THE<br>THE                                                                                                                                                                                                                                                                                                                                                                                                                                                                                                                                                                                                                                                                                                                                                                                                                                                                                                                                                                                                                                                                                                                                                                                                                                                                                                                                                                                                                                                                                                                                                                                                                                                                                                                                                                                                                                                                                       | arge of the water to<br>at the El Paso Cou<br>arge of the water to<br>at the El Paso Cou<br>arge of the water to<br>ation.The excavatio<br>sitive gravity outlet<br>4.2.6.F.2.g<br>JUST<br>CLUB HOUSE SERVE<br>MAYBERRY SUBDIV<br>WILL PROVIDE AN UF<br>VNHOMES ON THE WI<br>HOMES ON<br>HOMES ON<br>HOMES ON<br>HOMES ON<br>HOMES ON                                                                                                                                                                                                                                                                                                                                                                                                                                                                                                                                                                                                                                                                                                                                                                                                                                                                                                                                                                                                                                                                                                                                                                                                                                                                                                                                                                                                                                                                                                                                                                                                                                                                                                                                                                                                                                                                                                                                                                                                                                                                                                                                                                                                                                                                                                                                                                                                      | Appropriate<br>aintained over th<br>inty Planning an<br>o a sump or<br>on should slope t<br>s, such<br>IFICATION<br>S AS A GRAND ENT<br>ISION. MARKET PL<br>RBAN ENVIRONMEN<br>EST SIDE AND SIN<br>THE EAST SIDE.<br>IN and is not re<br>discharge syst<br>y for water rig<br>enance and w                                                                                                                                                      | e<br>d<br>o<br>TRANCE FOR<br>ACE DRIVE<br>NT WITH<br>GLE-FAMILY<br>esponsible<br>tems show<br>hts adminis<br>/ater rights                                                                                                                                                                                                                                | for any<br>n on these<br>stration by<br>are the                                                                                                                                                                                                |                       |
| be uncertained by the second s                                                                                                                                                                                                                                                                                                                                                                                                                                                                                                                                                                                                                                                                                                                                                                                                                                                                                                                                                                                                                                                       | Deen followed in design of the pro-<br>nventional shallow foundations. To<br>ould be established during constr-<br>owner. Additional mitigation measures<br>the sever. Additional mitigation measures<br>the sever. Additional mitigation measures<br>the sever. Additional mitigation measures<br>hould consist of free-draining grad<br>d or slotted pipe placed within the<br>ne sewer, or to a sump where wat<br>PUD MODIFIC<br>STANDARD<br>MINIMUM FRONT SETBACK IS 15'<br>DEFINED IN TABLE 5-4, DENSITY<br>AND DIMENSIONAL STANDARDS<br>FOR AGRICULTURAL, RESIDENTIAL<br>AND SPECIAL PURPOSE DISTRICT.                                                                                                                                                                                                                                                                                                                                                                                                                                                                                                                                                                                                                                                                                                                                                                                                                                                                                                                                                                                                                                                                                                                                                                                                                                                                                                                                                                                                                                                                                                                               | Deject to minimize r<br>Therefore, no perin<br>ruction, per the ap-<br>sures can be foun<br>Dellects water leaka<br>avel covering the<br>gravel layer. The<br>rer can be remove<br>CATON TABLE<br>MODIF<br>THE PROPOSE<br>PROVIDES A 10'<br>CLUBHOUSE AT<br>CORNER OF NEV<br>RENAMED AS MAY<br>VILLAN<br>VILLAN<br>VILLAN<br>SALESSING<br>VILLAN<br>VILLAN<br>VILLAN<br>VILLAN<br>VILLAN<br>VILLAN<br>VILLAN<br>VILLAN<br>VILLAN<br>VILLAN<br>SALESSING<br>SALESSING<br>SALESSING<br>SALESSING<br>SALESSING<br>SALESSING<br>SALESSING<br>SALESSING<br>SALESSING<br>SALESSING<br>SALESSING<br>SALESSING<br>SALESSING<br>SALESSING<br>SALESSING<br>SALESSING<br>SALESSING<br>SALESSING<br>SALESSING<br>SALESSING<br>SALESSING<br>SALESSING<br>SALESSING<br>SALESSING<br>SALESSING<br>SALESSING<br>SALESSING<br>SALESSING<br>SALESSING<br>SALESSING<br>SALESSING<br>SALESSING<br>SALESSING<br>SALESSING<br>SALESSING<br>SALESSING<br>SALESSING<br>SALESSING<br>SALESSING<br>SALESSING<br>SALESSING<br>SALESSING<br>SALESSING<br>SALESSING<br>SALESSING<br>SALESSING<br>SALESSING<br>SALESSING<br>SALESSING<br>SALESSING<br>SALESSING<br>SALESSING<br>SALESSING<br>SALESSING<br>SALESSING<br>SALESSING<br>SALESSING<br>SALESSING<br>SALESSING<br>SALESSING<br>SALESSING<br>SALESSING<br>SALESSING<br>SALESSING<br>SALESSING<br>SALESSING<br>SALESSING<br>SALESSING<br>SALESSING<br>SALESSING<br>SALESSING<br>SALESSING<br>SALESSING<br>SALESSING<br>SALESSING<br>SALESSING<br>SALESSING<br>SALESSING<br>SALESSING<br>SALESSING<br>SALESSING<br>SALESSING<br>SALESSING<br>SALESSING<br>SALESSING<br>SALESSING<br>SALESSING<br>SALESSING<br>SALESSING<br>SALESSING<br>SALESSING<br>SALESSING<br>SALESSING<br>SALESSING<br>SALESSING<br>SALESSING<br>SALESSING<br>SALESSING<br>SALESSING<br>SALESSING<br>SALESSING<br>SALESSING<br>SALESSING<br>SALESSING<br>SALESSING<br>SALESSING<br>SALESSING<br>SALESSING<br>SALESSING<br>SALESSING<br>SALESSING<br>SALESSING<br>SALESSING<br>SALESSING<br>SALESSING<br>SALESSING<br>SALESSING<br>SALESSING<br>SALESSING<br>SALESSING<br>SALESSING<br>SALESSING<br>SALESSING<br>SALESSING<br>SALESSING<br>SALESSING<br>SALESSING<br>SALESSING<br>SALESSING<br>SALESSING<br>SALESSING<br>SALESSING<br>SALESSING<br>SALESSING<br>SALESSING<br>SALESSING<br>SALESSING<br>SALESSING<br>SALESSING<br>SALESSING<br>SALESSING<br>SALESSING<br>SALESSING<br>SALESSING<br>SALESSING<br>SALESSING<br>SALESSING<br>SALESSING<br>SALESSING<br>SALESSING<br>SALESSING<br>SALESSING<br>SA | isk associat<br>meter drains<br>oproved civil<br>id in said re<br>age and pro<br>bottom of the<br>drain should<br>d by pump<br>PER LDO<br>TICATION<br>D DEVELOPM<br>SETBACK FO<br>THE NORTH<br>V LOG ROAD<br>YBERRY DRIV<br>GE MAIN.                                                                                                                                                                                                                                                                                                                                                                                                                                                                                                                                                                                                                                                                                                                                                                                                                                                                                                                                                                                                                                                                                                                                                                                                                                                                                                                                                                                                                                                                                                                                                                                                                                                                                                                                                                                                                                                                                                                                                                                                                                                                                                                                                                                                                                                                                                                                                                                                                                                                                                                                                                                                                                                                        | ted with the list<br>s are recomme<br>il construction of<br>port, available<br>wides for disch<br>he pool excava<br>uld lead to a po<br>bing.<br>C SECTION<br>MENT<br>THE<br>HEAST<br>(TO BE<br>VE) AND<br>COVIDE the for<br>EI Paso Cour<br>nderdrains of<br>lans and ass<br>pproving the<br>esponsibility                                                                                                                                                                                                                                                                                                                                                                                                                                                                                                                                                                                                                                                                                                                                                                                                                                                                                                                                                                                                                                                                                                                                                                                                                                                                                                                                                                                                                                                                                                                                                                                                                                                                                                                                                                                                                    | A constraints.<br>anded or proposed.<br>documents, and ma<br>at the El Paso Cou<br>arge of the water to<br>tation. The excavation<br>sitive gravity outlet<br>4.2.6.F.2.g<br>JUSTI<br>CLUB HOUSE SERVE<br>MAYBERRY SUBDIV<br>WILL PROVIDE AN UF<br>VNHOMES ON THE WI<br>HOMES ON<br>HOMES ON                                                                                                                                                                                                           | Appropriate<br>aintained over th<br>inty Planning an<br>o a sump or<br>on should slope t<br>s, such<br>FICATION<br>S AS A GRAND ENT<br>ISION. MARKET PL<br>RBAN ENVIRONMEL<br>EST SIDE AND SIN<br>THE EAST SIDE.                                                                                                                                                                                                                                | e<br>d<br>o<br>TRANCE FOR<br>ACE DRIVE<br>NT WITH<br>GLE-FAMILY<br>esponsible<br>tems show<br>hts adminis<br>vater rights<br>cx metropo                                                                                                                                                                                                                  | for any<br>n on these<br>stration by<br>are the                                                                                                                                                                                                |                       |
| JD i<br>dir<br>ble                                                                                                                                                                                                                                                                                                                                                                                                                                                                                                                                                                                                                                                                                                                                                                                                                                                                                                                                                                                                                                                                                                                                                                                                                                                                                                                                                                                                                                                                                                                                                                                                                                                                                                                                                                                                                                                                                                                                                                                                                                                                                                                                                                                                                                                                                                                                                                                                                                                                                                                                                                                                                                                                                                                                                                                                                                                                                                                                                                                                                                                                                                                                                                   | been followed in design of the pro-<br>nventional shallow foundations. To<br>ould be established during constr-<br>owner. Additional mitigation meas-<br>tment.<br>Inderlain by a drain system that co-<br>should consist of free-draining gra-<br>d or slotted pipe placed within the<br>ne sewer, or to a sump where wat<br>PUD MODIFIC<br>STANDARD<br>MINIMUM FRONT SETBACK IS 15'<br>DEFINED IN TABLE 5-4, DENSITY<br>AND DIMENSIONAL STANDARDS<br>FOR AGRICULTURAL, RESIDENTIAL<br>AND SPECIAL PURPOSE DISTRICT.<br>Modification. You can estable<br>nensional standards for the<br>tback from a major road see<br>ercial zoning districts is 25 f                                                                                                                                                                                                                                                                                                                                                                                                                                                                                                                                                                                                                                                                                                                                                                                                                                                                                                                                                                                                                                                                                                                                                                                                                                                                                                                                                                                                                                                                                    | Deject to minimize r<br>Therefore, no perin<br>ruction, per the ap-<br>sures can be foun<br>Dellects water leaka<br>avel covering the<br>gravel layer. The<br>rer can be remove<br>CATON TABLE<br>MODIF<br>THE PROPOSE<br>PROVIDES A 10'<br>CLUBHOUSE AT<br>CORNER OF NEV<br>RENAMED AS MAY<br>VILLAN<br>VILLAN<br>VILLAN<br>SALESSING<br>VILLAN<br>VILLAN<br>VILLAN<br>VILLAN<br>VILLAN<br>VILLAN<br>VILLAN<br>VILLAN<br>VILLAN<br>VILLAN<br>SALESSING<br>SALESSING<br>SALESSING<br>SALESSING<br>SALESSING<br>SALESSING<br>SALESSING<br>SALESSING<br>SALESSING<br>SALESSING<br>SALESSING<br>SALESSING<br>SALESSING<br>SALESSING<br>SALESSING<br>SALESSING<br>SALESSING<br>SALESSING<br>SALESSING<br>SALESSING<br>SALESSING<br>SALESSING<br>SALESSING<br>SALESSING<br>SALESSING<br>SALESSING<br>SALESSING<br>SALESSING<br>SALESSING<br>SALESSING<br>SALESSING<br>SALESSING<br>SALESSING<br>SALESSING<br>SALESSING<br>SALESSING<br>SALESSING<br>SALESSING<br>SALESSING<br>SALESSING<br>SALESSING<br>SALESSING<br>SALESSING<br>SALESSING<br>SALESSING<br>SALESSING<br>SALESSING<br>SALESSING<br>SALESSING<br>SALESSING<br>SALESSING<br>SALESSING<br>SALESSING<br>SALESSING<br>SALESSING<br>SALESSING<br>SALESSING<br>SALESSING<br>SALESSING<br>SALESSING<br>SALESSING<br>SALESSING<br>SALESSING<br>SALESSING<br>SALESSING<br>SALESSING<br>SALESSING<br>SALESSING<br>SALESSING<br>SALESSING<br>SALESSING<br>SALESSING<br>SALESSING<br>SALESSING<br>SALESSING<br>SALESSING<br>SALESSING<br>SALESSING<br>SALESSING<br>SALESSING<br>SALESSING<br>SALESSING<br>SALESSING<br>SALESSING<br>SALESSING<br>SALESSING<br>SALESSING<br>SALESSING<br>SALESSING<br>SALESSING<br>SALESSING<br>SALESSING<br>SALESSING<br>SALESSING<br>SALESSING<br>SALESSING<br>SALESSING<br>SALESSING<br>SALESSING<br>SALESSING<br>SALESSING<br>SALESSING<br>SALESSING<br>SALESSING<br>SALESSING<br>SALESSING<br>SALESSING<br>SALESSING<br>SALESSING<br>SALESSING<br>SALESSING<br>SALESSING<br>SALESSING<br>SALESSING<br>SALESSING<br>SALESSING<br>SALESSING<br>SALESSING<br>SALESSING<br>SALESSING<br>SALESSING<br>SALESSING<br>SALESSING<br>SALESSING<br>SALESSING<br>SALESSING<br>SALESSING<br>SALESSING<br>SALESSING<br>SALESSING<br>SALESSING<br>SALESSING<br>SALESSING<br>SALESSING<br>SALESSING<br>SALESSING<br>SALESSING<br>SALESSING<br>SALESSING<br>SALESSING<br>SALESSING<br>SALESSING<br>SALESSING<br>SALESSING<br>SALESSING<br>SALESSING<br>SALESSING<br>SALESSING<br>SALESSING<br>SALESSING<br>SALESSING<br>SALESSING<br>SA | isk associat<br>meter drains<br>oproved civil<br>d in said re<br>age and pro<br>bottom of the<br>drain should<br>d by pump<br>PER LDO<br>TER LDO<br>TER LDO<br>TER LDO<br>TER LDO<br>TER LDO<br>PER LDO<br>TER LDO<br>PER LDO | A same recommendation of the pool excavalulation | A constraints.<br>anded or proposed.<br>documents, and ma<br>at the El Paso Cou<br>arge of the water to<br>arge of the develope<br>property owner's<br>the no direct lot arge                                                                                                                                                                                                                                                                                                                                                                                                                                                                                                                                                                                                                                                                                                                                                                                                                                                                                                                                                                                                                                                                                                                                                                                                                                                                                                                                                                                                                                                                                                                                                                                                                                                                                                                                                                                                                                                                                                                                                                                                                                                                                                              | Appropriate<br>aintained over th<br>inty Planning an<br>o a sump or<br>on should slope t<br>s, such<br>IFICATION<br>S AS A GRAND ENT<br>ISION. MARKET PL<br>BAN ENVIRONMEN<br>EST SIDE AND SIN<br>THE EAST SIDE.<br>An and is not re<br>discharge syst<br>y for water rig<br>enance and w<br>r and [ ><br>s association]                                                                                                                        | e<br>d                                                                                                                                                                                                                                                                                                                                                   | for any<br>n on these<br>stration by<br>are the<br>litan                                                                                                                                                                                       |                       |
| ave<br>e shomed<br>pe u<br>tem<br>rate<br>th th<br>Y<br>JD i<br>dir<br>i dir<br>i ble                                                                                                                                                                                                                                                                                                                                                                                                                                                                                                                                                                                                                                                                                                                                                                                                                                                                                                                                                                                                                                                                                                                                                                                                                                                                                                                                                                                                                                                                                                                                                                                                                                                                                                                                                                                                                                                                                                                                                                                                                                                                                                                                                                                                                                                                                                                                                                                                                                                                                                                                                                                                                                                                                                                                                                                                                                                                                                                                                                                                                                                                                                | Deen followed in design of the pro-<br>nventional shallow foundations. To<br>ould be established during constr-<br>owner. Additional mitigation meas-<br>tment.<br>Inderlain by a drain system that co-<br>should consist of free-draining gra-<br>d or slotted pipe placed within the<br>ne sewer, or to a sump where wat<br>PUD MODIFIC<br>STANDARD<br>MINIMUM FRONT SETBACK IS 15'<br>DEFINED IN TABLE 5-4, DENSITY<br>AND DIMENSIONAL STANDARDS<br>FOR AGRICULTURAL, RESIDENTIAL<br>AND SPECIAL PURPOSE DISTRICT.<br>MINIMUM FRONT SETBACK IS 15'<br>DEFINED IN TABLE 5-4, DENSITY<br>AND DIMENSIONAL STANDARDS<br>FOR AGRICULTURAL, RESIDENTIAL<br>AND SPECIAL PURPOSE DISTRICT.<br>MINIMUM FROM A major road sec-<br>ercial zoning districts is 25 f<br>should include the requests                                                                                                                                                                                                                                                                                                                                                                                                                                                                                                                                                                                                                                                                                                                                                                                                                                                                                                                                                                                                                                                                                                                                                                                                                                                                                                                                                  | Deject to minimize r<br>Therefore, no perin<br>ruction, per the ap-<br>sures can be foun<br>Dellects water leaka<br>avel covering the<br>gravel layer. The<br>rer can be remove<br>CATON TABLE<br>MODIF<br>THE PROPOSE<br>PROVIDES A 10'<br>CLUBHOUSE AT<br>CORNER OF NEV<br>RENAMED AS MAY<br>VILLAN<br>VILLAN<br>VILLAN<br>SALESSING<br>VILLAN<br>VILLAN<br>VILLAN<br>VILLAN<br>VILLAN<br>VILLAN<br>VILLAN<br>VILLAN<br>VILLAN<br>VILLAN<br>SALESSING<br>SALESSING<br>SALESSING<br>SALESSING<br>SALESSING<br>SALESSING<br>SALESSING<br>SALESSING<br>SALESSING<br>SALESSING<br>SALESSING<br>SALESSING<br>SALESSING<br>SALESSING<br>SALESSING<br>SALESSING<br>SALESSING<br>SALESSING<br>SALESSING<br>SALESSING<br>SALESSING<br>SALESSING<br>SALESSING<br>SALESSING<br>SALESSING<br>SALESSING<br>SALESSING<br>SALESSING<br>SALESSING<br>SALESSING<br>SALESSING<br>SALESSING<br>SALESSING<br>SALESSING<br>SALESSING<br>SALESSING<br>SALESSING<br>SALESSING<br>SALESSING<br>SALESSING<br>SALESSING<br>SALESSING<br>SALESSING<br>SALESSING<br>SALESSING<br>SALESSING<br>SALESSING<br>SALESSING<br>SALESSING<br>SALESSING<br>SALESSING<br>SALESSING<br>SALESSING<br>SALESSING<br>SALESSING<br>SALESSING<br>SALESSING<br>SALESSING<br>SALESSING<br>SALESSING<br>SALESSING<br>SALESSING<br>SALESSING<br>SALESSING<br>SALESSING<br>SALESSING<br>SALESSING<br>SALESSING<br>SALESSING<br>SALESSING<br>SALESSING<br>SALESSING<br>SALESSING<br>SALESSING<br>SALESSING<br>SALESSING<br>SALESSING<br>SALESSING<br>SALESSING<br>SALESSING<br>SALESSING<br>SALESSING<br>SALESSING<br>SALESSING<br>SALESSING<br>SALESSING<br>SALESSING<br>SALESSING<br>SALESSING<br>SALESSING<br>SALESSING<br>SALESSING<br>SALESSING<br>SALESSING<br>SALESSING<br>SALESSING<br>SALESSING<br>SALESSING<br>SALESSING<br>SALESSING<br>SALESSING<br>SALESSING<br>SALESSING<br>SALESSING<br>SALESSING<br>SALESSING<br>SALESSING<br>SALESSING<br>SALESSING<br>SALESSING<br>SALESSING<br>SALESSING<br>SALESSING<br>SALESSING<br>SALESSING<br>SALESSING<br>SALESSING<br>SALESSING<br>SALESSING<br>SALESSING<br>SALESSING<br>SALESSING<br>SALESSING<br>SALESSING<br>SALESSING<br>SALESSING<br>SALESSING<br>SALESSING<br>SALESSING<br>SALESSING<br>SALESSING<br>SALESSING<br>SALESSING<br>SALESSING<br>SALESSING<br>SALESSING<br>SALESSING<br>SALESSING<br>SALESSING<br>SALESSING<br>SALESSING<br>SALESSING<br>SALESSING<br>SALESSING<br>SALESSING<br>SALESSING<br>SALESSING<br>SALESSING<br>SALESSING<br>SALESSING<br>SALESSING<br>SALESSING<br>SA | isk associat<br>meter drains<br>oproved civil<br>id in said re<br>age and pro<br>bottom of the<br>drain should<br>d by pump<br>PER LDO<br>TRENORTH<br>VLOG ROAD<br>THE NORTH<br>VLOG ROAD                                                                                                                                                                                                                                                                                                                                                                                                                                                                                                                                                                                                                                                                                                                                                                                                                                                                                                                                                                                                                                                                                                                                                                                                                                                                                                                                                                                                                                                                                                                                                                                                                                                                                                                                                                                                                                                                                                                                                                                                                                                                                                                                                                                                                                                                                                                                                                                                                                               | ted with the list<br>s are recomme<br>il construction of<br>port, available<br>wides for disch<br>he pool excava<br>uld lead to a pool<br>oing.<br>C SECTION<br>MENT THE<br>THE<br>THE<br>THE<br>THE<br>THE<br>THE<br>THE<br>THE<br>THE                                                                                                                                                                                                                                                                                                                                                                                                                                                                                                                                                                                                                                                                                                                                                                                                                                                                                                                                                                                                                                                                                                                                                                                                                                                                                                                                                                                                                                                                                                                                                                                                                                                                                                                                                                                                                                                                                        | arge of the water to<br>at the El Paso Cou<br>arge of the water to<br>at the El Paso Cou<br>arge of the water to<br>at the El Paso Cou<br>arge of the water to<br>attion. The excavatio<br>sitive gravity outlet<br>4.2.6.F.2.g<br>JUSTI<br>CLUB HOUSE SERVE:<br>MAYBERRY SUBDIV<br>WILL PROVIDE AN UF<br>VNHOMES ON THE WI<br>HOMES ON<br>HOMES ON<br>HOMES ON<br>CLUB HOUSE SERVE:<br>MAYBERRY SUBDIV<br>WILL PROVIDE AN UF<br>NHOMES ON THE WI<br>HOMES ON<br>HOMES ON<br>HOMES ON<br>CLUB HOUSE SERVE:<br>MAYBERRY SUBDIV<br>WILL PROVIDE AN UF<br>NHOMES ON THE WI<br>HOMES ON<br>HOMES ON<br>CLUB HOUSE SERVE:<br>MAYBERRY SUBDIV<br>WILL PROVIDE AN UF<br>NHOMES ON THE WI<br>HOMES ON<br>HOMES ON<br>CLUB HOUSE SERVE:<br>MAYBERRY SUBDIV<br>WILL PROVIDE AN UF<br>NHOMES ON THE WI<br>HOMES ON<br>HOMES O | Appropriate<br>aintained over th<br>inty Planning an<br>o a sump or<br>on should slope t<br>s, such<br>IFICATION<br>S AS A GRAND ENT<br>ISION. MARKET PL<br>BAN ENVIRONMEN<br>EST SIDE AND SIN<br>THE EAST SIDE.                                                                                                                                                                                                                                | e<br>d<br>o<br>TRANCE FOR<br>ACE DRIVE<br>NT WITH<br>GLE-FAMILY<br>esponsible<br>tems show<br>hts adminis<br>vater rights<br>cx metropo<br><br>berry Drive                                                                                                                                                                                               | CRITERIA         for any         n on these         stration by         are the         litan         e and                                                                                                                                    |                       |
| be u<br>stem<br>prate<br>ath th<br>UD I<br>r dir<br>able                                                                                                                                                                                                                                                                                                                                                                                                                                                                                                                                                                                                                                                                                                                                                                                                                                                                                                                                                                                                                                                                                                                                                                                                                                                                                                                                                                                                                                                                                                                                                                                                                                                                                                                                                                                                                                                                                                                                                                                                                                                                                                                                                                                                                                                                                                                                                                                                                                                                                                                                                                                                                                                                                                                                                                                                                                                                                                                                                                                                                                                                                                                             | Deen followed in design of the pro-<br>nventional shallow foundations. To<br>ould be established during constr-<br>owner. Additional mitigation meas-<br>tment.<br>Inderlain by a drain system that co-<br>should consist of free-draining gra-<br>d or slotted pipe placed within the<br>ne sewer, or to a sump where wat<br>PUD MODIFIC<br>STANDARD<br>MINIMUM FRONT SETBACK IS 15'<br>DEFINED IN TABLE 5-4, DENSITY<br>AND DIMENSIONAL STANDARDS<br>FOR AGRICULTURAL, RESIDENTIAL<br>AND SPECIAL PURPOSE DISTRICT.<br>MINIMUM FRONT SETBACK IS 15'<br>DEFINED IN TABLE 5-4, DENSITY<br>AND DIMENSIONAL STANDARDS<br>FOR AGRICULTURAL, RESIDENTIAL<br>AND SPECIAL PURPOSE DISTRICT.<br>MINIMUM FROM A major road sec-<br>ercial zoning districts is 25 f<br>should include the requests                                                                                                                                                                                                                                                                                                                                                                                                                                                                                                                                                                                                                                                                                                                                                                                                                                                                                                                                                                                                                                                                                                                                                                                                                                                                                                                                                  | Deject to minimize r<br>Therefore, no perin<br>ruction, per the ap-<br>sures can be foun<br>Dellects water leaka<br>avel covering the<br>gravel layer. The<br>rer can be remove<br>CATON TABLE<br>MODIF<br>THE PROPOSE<br>PROVIDES A 10'<br>CLUBHOUSE AT<br>CORNER OF NEV<br>RENAMED AS MAY<br>VILLAN<br>VILLAN<br>VILLAN<br>SALESSING<br>VILLAN<br>VILLAN<br>VILLAN<br>VILLAN<br>VILLAN<br>VILLAN<br>VILLAN<br>VILLAN<br>VILLAN<br>VILLAN<br>SALESSING<br>SALESSING<br>SALESSING<br>SALESSING<br>SALESSING<br>SALESSING<br>SALESSING<br>SALESSING<br>SALESSING<br>SALESSING<br>SALESSING<br>SALESSING<br>SALESSING<br>SALESSING<br>SALESSING<br>SALESSING<br>SALESSING<br>SALESSING<br>SALESSING<br>SALESSING<br>SALESSING<br>SALESSING<br>SALESSING<br>SALESSING<br>SALESSING<br>SALESSING<br>SALESSING<br>SALESSING<br>SALESSING<br>SALESSING<br>SALESSING<br>SALESSING<br>SALESSING<br>SALESSING<br>SALESSING<br>SALESSING<br>SALESSING<br>SALESSING<br>SALESSING<br>SALESSING<br>SALESSING<br>SALESSING<br>SALESSING<br>SALESSING<br>SALESSING<br>SALESSING<br>SALESSING<br>SALESSING<br>SALESSING<br>SALESSING<br>SALESSING<br>SALESSING<br>SALESSING<br>SALESSING<br>SALESSING<br>SALESSING<br>SALESSING<br>SALESSING<br>SALESSING<br>SALESSING<br>SALESSING<br>SALESSING<br>SALESSING<br>SALESSING<br>SALESSING<br>SALESSING<br>SALESSING<br>SALESSING<br>SALESSING<br>SALESSING<br>SALESSING<br>SALESSING<br>SALESSING<br>SALESSING<br>SALESSING<br>SALESSING<br>SALESSING<br>SALESSING<br>SALESSING<br>SALESSING<br>SALESSING<br>SALESSING<br>SALESSING<br>SALESSING<br>SALESSING<br>SALESSING<br>SALESSING<br>SALESSING<br>SALESSING<br>SALESSING<br>SALESSING<br>SALESSING<br>SALESSING<br>SALESSING<br>SALESSING<br>SALESSING<br>SALESSING<br>SALESSING<br>SALESSING<br>SALESSING<br>SALESSING<br>SALESSING<br>SALESSING<br>SALESSING<br>SALESSING<br>SALESSING<br>SALESSING<br>SALESSING<br>SALESSING<br>SALESSING<br>SALESSING<br>SALESSING<br>SALESSING<br>SALESSING<br>SALESSING<br>SALESSING<br>SALESSING<br>SALESSING<br>SALESSING<br>SALESSING<br>SALESSING<br>SALESSING<br>SALESSING<br>SALESSING<br>SALESSING<br>SALESSING<br>SALESSING<br>SALESSING<br>SALESSING<br>SALESSING<br>SALESSING<br>SALESSING<br>SALESSING<br>SALESSING<br>SALESSING<br>SALESSING<br>SALESSING<br>SALESSING<br>SALESSING<br>SALESSING<br>SALESSING<br>SALESSING<br>SALESSING<br>SALESSING<br>SALESSING<br>SALESSING<br>SALESSING<br>SALESSING<br>SALESSING<br>SALESSING<br>SALESSING<br>SALESSING<br>SA | isk associal<br>meter drains<br>pproved civil<br>id in said re<br>age and pro<br>bottom of the<br>drain should<br>d by pump<br>PER LDO<br>TICATION<br>D DEVELOPM<br>SETBACK FO<br>THE NORTH<br>V LOG ROAD<br>YBERRY DRIV<br>GE MAIN.                                                                                                                                                                                                                                                                                                                                                                                                                                                                                                                                                                                                                                                                                                                                                                                                                                                                                                                                                                                                                                                                                                                                                                                                                                                                                                                                                                                                                                                                                                                                                                                                                                                                                                                                                                                                                                                                                                                                                                                                                                                                                                                                                                                                                                                                                                                                                                                                                                                                                                                                                                                                                                                                        | ted with the list<br>s are recomme<br>il construction of<br>port, available<br>wides for disch<br>he pool excava<br>uld lead to a pool<br>oing.<br>C SECTION<br>MENT THE<br>THE<br>THE<br>THE<br>THE<br>THE<br>THE<br>THE<br>THE<br>THE                                                                                                                                                                                                                                                                                                                                                                                                                                                                                                                                                                                                                                                                                                                                                                                                                                                                                                                                                                                                                                                                                                                                                                                                                                                                                                                                                                                                                                                                                                                                                                                                                                                                                                                                                                                                                                                                                        | A constraints.<br>anded or proposed.<br>documents, and ma<br>at the El Paso Cou<br>arge of the water to<br>arge of the develope<br>property owner's<br>the no direct lot arge                                                                                                                                                                                                                                                                                                                                                                                                                                                                                                                                                                                                                                                                                                                                                                                                                                                                                                                                                                                                                                                                                                                                                                                                                                                                                                                                                                                                                                                                                                                                                                                                                                                                                                                                                                                                                                                                                                                                                                                                                                                                                                              | Appropriate<br>aintained over th<br>inty Planning an<br>o a sump or<br>on should slope t<br>s, such<br>IFICATION<br>S AS A GRAND ENT<br>ISION. MARKET PL<br>BAN ENVIRONMEN<br>EST SIDE AND SIN<br>THE EAST SIDE.<br>THE EAST SIDE.<br>An and is not re<br>discharge syst<br>y for water rig<br>enance and w<br>r and [ ><br>s association]<br>access to May<br>on this plat wi<br>unless the stre<br>County stand                               | e<br>d<br>o<br>TRANCE FOR<br>ACE DRIVE<br>NT WITH<br>GLE-FAMILY<br>esponsible<br>tems show<br>hts adminis<br>vater rights<br>cx metropo<br>berry Drive<br>ill not be m<br>eets are co<br>ards in effe                                                                                                                                                    | CRITERIA         for any         n on these         stration by         are the         litan         e and         haintained         nstructed                                                                                               |                       |
| ave<br>e col<br>ge sh<br>pomed<br>epar<br>be u<br>stem<br>prate<br>ath th<br>RY                                                                                                                                                                                                                                                                                                                                                                                                                                                                                                                                                                                                                                                                                                                                                                                                                                                                                                                                                                                                                                                                                                                                                                                                                                                                                                                                                                                                                                                                                                                                                                                                                                                                                                                                                                                                                                                                                                                                                                                                                                                                                                                                                                                                                                                                                                                                                                                                                                                                                                                                                                                                                                                                                                                                                                                                                                                                                                                                                                                                                                                                                                      | Deen followed in design of the pro-<br>nventional shallow foundations. To<br>ould be established during constr-<br>owner. Additional mitigation meas-<br>tment.<br>Inderlain by a drain system that co-<br>should consist of free-draining gra-<br>d or slotted pipe placed within the<br>ne sewer, or to a sump where wat<br>PUD MODIFIC<br>STANDARD<br>MINIMUM FRONT SETBACK IS 15'<br>DEFINED IN TABLE 5-4, DENSITY<br>AND DIMENSIONAL STANDARDS<br>FOR AGRICULTURAL, RESIDENTIAL<br>AND SPECIAL PURPOSE DISTRICT.<br>MINIMUM FRONT SETBACK IS 15'<br>DEFINED IN TABLE 5-4, DENSITY<br>AND DIMENSIONAL STANDARDS<br>FOR AGRICULTURAL, RESIDENTIAL<br>AND SPECIAL PURPOSE DISTRICT.<br>MINIMUM FROM A major road sec-<br>ercial zoning districts is 25 f<br>should include the requests                                                                                                                                                                                                                                                                                                                                                                                                                                                                                                                                                                                                                                                                                                                                                                                                                                                                                                                                                                                                                                                                                                                                                                                                                                                                                                                                                  | pject to minimize r<br>herefore, no perin<br>ruction, per the ap<br>sures can be foun<br>pllects water leaka<br>avel covering the<br>gravel layer. The<br>rer can be remove<br>ATON TABLE<br>MODIF<br>THE PROPOSE<br>PROVIDES A 10'<br>CLUBHOUSE AT<br>CORNER OF NEV<br>RENAMED AS MAY<br>VILLAT<br>ish setbacks<br>PUD. That<br>ems a bit too<br>it.<br>a for lack of                                                                                                                                                                                                                                                                                                                                                                                                                                                                                                                                                                                                                                                                                                                                                                                                                                                                                                                                                                                                                                                                                                                                                                                                                                                                                                                                                                                                                                                                                                                                                                                                                                                                                                                                                                                                                                                                                                                                                                                                                                                                                                                                   | isk associal<br>meter drains<br>pproved civil<br>id in said re<br>age and pro<br>bottom of the<br>drain should<br>d by pump<br>PER LDO<br>TICATION<br>D DEVELOPM<br>SETBACK FO<br>THE NORTH<br>V LOG ROAD<br>YBERRY DRIV<br>GE MAIN.<br>P<br>I<br>I<br>I<br>I<br>I<br>I<br>I<br>I<br>I<br>I<br>I<br>I<br>I<br>I<br>I<br>I<br>I<br>I                                                                                                                                                                                                                                                                                                                                                                                                                                                                                                                                                                                                                                                                                                                                                                                                                                                                                                                                                                                                                                                                                                                                                                                                                                                                                                                                                                                                                                                                                                                                                                                                                                                                                                                                                                                                                                                                                                                                                                                                                                                                                                                                                                                                                                                                                                                                                                                                                                                                                                                                                                         | A service of the recent of the pool excavalul lead to a pool excavalue  | arge of the water to<br>at the El Paso Cou<br>arge of the water to<br>sitive gravity outlet<br>4.2.6.F.2.g<br>JUSTI<br>CLUB HOUSE SERVES<br>MAYBERRY SUBDIV<br>WILL PROVIDE AN UF<br>VNHOMES ON THE WI<br>HOMES ON<br>HOMES ON<br>HOMES ON<br>CLUB HOUSE SERVES<br>MAYBERRY SUBDIV<br>WILL PROVIDE AN UF<br>VNHOMES ON THE WI<br>HOMES ON<br>HOMES ON<br>CLUB HOUSE SERVES<br>MAYBERRY SUBDIV<br>WILL PROVIDE AN UF<br>VNHOMES ON THE WI<br>HOMES ON<br>CLUB HOUSE SERVES<br>MAYBERRY SUBDIV<br>WILL PROVIDE AN UF<br>VNHOMES ON THE WI<br>HOMES ON<br>CLUB HOUSE SERVES<br>MAYBERRY SUBDIV<br>WILL PROVIDE AN UF<br>VNHOMES ON THE WI<br>HOMES ON<br>CLUB HOUSE SERVES<br>MAYBERRY SUBDIV<br>WILL PROVIDE AN UF<br>VNHOMES ON THE WI<br>HOMES ON<br>CLUB HOUSE SERVES<br>MAYBERRY SUBDIV<br>WILL PROVIDE AN UF<br>VNHOMES ON THE WI<br>HOMES ON<br>CLUB HOUSE SERVES<br>MAYBERRY SUBDIV<br>WILL PROVIDE AN UF<br>VNHOMES ON THE WI<br>HOMES ON<br>CLUB HOUSE SERVES<br>MAYBERRY SUBDIV<br>WILL PROVIDE AN UF<br>VNHOMES ON THE WI<br>HOMES ON<br>CLUB HOUSE SERVES<br>MAYBERRY SUBDIV<br>WILL PROVIDE AN UF<br>VNHOMES ON THE WI<br>HOMES ON<br>CLUB HOUSE SERVES<br>MAYBERRY SUBDIV<br>WILL PROVIDE AN UF<br>VNHOMES ON THE WI<br>HOMES ON<br>CLUB HOUSE SERVES<br>MAYBERRY SUBDIV<br>WILL PROVIDE AN UF<br>VNHOMES ON<br>HOMES ON<br>CLUB HOUSE SERVES<br>MAYBERRY SUBDIV<br>WILL PROVIDE AN UF<br>VNHOMES ON<br>HOMES ON<br>CLUB HOUSE SERVES<br>MAYBERRY SUBDIV<br>HOMES ON<br>CLUB HOUSE SERVES<br>MAYBERRY SUBDIV<br>HOMES ON<br>HOMES O                                                                                                                | Appropriate<br>aintained over th<br>inty Planning an<br>o a sump or<br>on should slope t<br>s, such<br>IFICATION<br>S AS A GRAND ENT<br>ISION. MARKET PL<br>BAN ENVIRONMEN<br>EST SIDE AND SIN<br>THE EAST SIDE.<br>THE EAST SIDE.<br>An and is not re<br>discharge syst<br>y for water rig<br>enance and w<br>r and [ ><br>s association]<br>access to May<br>on this plat wi<br>unless the stre<br>County stand                               | e<br>d<br>o<br>TRANCE FOR<br>ACE DRIVE<br>NT WITH<br>GLE-FAMILY<br>esponsible<br>tems show<br>hts adminis<br>vater rights<br>cx metropo<br>berry Drive<br>ill not be m<br>eets are co<br>ards in effe<br>itenance                                                                                                                                        | CRITERIA<br>for any<br>n on these<br>stration by<br>are the<br>litan<br>and<br>aintained<br>nstructed<br>act at the                                                                                                                            |                       |
| ave<br>e shomed<br>pe u<br>tem<br>rate<br>th th<br>Y<br>JD i<br>dir<br>i dir<br>i ble                                                                                                                                                                                                                                                                                                                                                                                                                                                                                                                                                                                                                                                                                                                                                                                                                                                                                                                                                                                                                                                                                                                                                                                                                                                                                                                                                                                                                                                                                                                                                                                                                                                                                                                                                                                                                                                                                                                                                                                                                                                                                                                                                                                                                                                                                                                                                                                                                                                                                                                                                                                                                                                                                                                                                                                                                                                                                                                                                                                                                                                                                                | been followed in design of the pro-<br>nventional shallow foundations. T<br>ould be established during constr-<br>owner. Additional mitigation meas-<br>timent.<br>Inderlain by a drain system that co-<br>should consist of free-draining gr-<br>d or slotted pipe placed within the<br>resewer, or to a sump where wat<br>PUD MODIFIC<br>STANDARD<br>MINIMUM FRONT SETBACK IS 15'<br>DEFINED IN TABLE 5-4, DENSITY<br>AND DIMENSIONAL STANDARDS<br>FOR AGRICULTURAL, RESIDENTIAL<br>AND SPECIAL PURPOSE DISTRICT.<br>Modification. You can estable<br>nensional standards for the<br>tback from a major road see<br>ercial zoning districts is 25 f<br>should include the requests<br>ement width.                                                                                                                                                                                                                                                                                                                                                                                                                                                                                                                                                                                                                                                                                                                                                                                                                                                                                                                                                                                                                                                                                                                                                                                                                                                                                                                                                                                                                                       | Deject to minimize r<br>Therefore, no perin<br>ruction, per the ap-<br>sures can be foun<br>Dellects water leaka<br>avel covering the<br>gravel layer. The<br>gravel layer. The<br>rer can be remove<br>CATON TABLE<br>MODIF<br>THE PROPOSE<br>PROVIDES A 10'<br>CLUBHOUSE AT<br>CORNER OF NEV<br>RENAMED AS MAY<br>VILLAN<br>VILLAN<br>Sh setbacks<br>PUD. That<br>ems a bit too<br>it.<br>S for lack of                                                                                                                                                                                                                                                                                                                                                                                                                                                                                                                                                                                                                                                                                                                                                                                                                                                                                                                                                                                                                                                                                                                                                                                                                                                                                                                                                                                                                                                                                                                                                                                                                                                                                                                                                                                                                                                                                                                                                                                                                                                                                                | isk associal<br>meter drains<br>pproved civil<br>d in said re<br>age and pro<br>bottom of the<br>drain should<br>d by pump<br>PER LDO<br>TICATION<br>D DEVELOPM<br>SETBACK FO<br>THE NORTH<br>V LOG ROAD<br>YBERRY DRIV<br>GE MAIN.<br>P<br>ICATION<br>THE NORTH<br>V LOG ROAD<br>YBERRY DRIV<br>GE MAIN.<br>P<br>ICATION                                                                                                                                                                                                                                                                                                                                                                                                                                                                                                                                                                                                                                                                                                                                                                                                                                                                                                                                                                                                                                                                                                                                                                                                                                                                                                                                                                                                                                                                                                                                                                                                                                                                                                                                                                                                                                                                                                                                                                                                                                                                                                                                                                                                                                                                                                                                                                                                                                                                                                                                                                                   | A construction of the pool excavaliable of the | arge of the water to<br>at the El Paso Cou<br>arge of the water to<br>at the El Paso Cou<br>arge of the water to<br>at the El Paso Cou<br>arge of the water to<br>attor. The excavatio<br>sitive gravity outlet<br>4.2.6.F.2.g<br>JUSTI<br>CLUB HOUSE SERVES<br>MAYBERRY SUBDIV<br>WILL PROVIDE AN UF<br>VNHOMES ON THE WI<br>HOMES ON<br>HOMES ON<br>THE WI<br>HOMES ON<br>CLUB HOUSE SERVES<br>MAYBERRY SUBDIV<br>WILL PROVIDE AN UF<br>VNHOMES ON THE WI<br>HOMES ON<br>HOMES ON<br>CLUB HOUSE SERVES<br>MAYBERRY SUBDIV<br>WILL PROVIDE AN UF<br>VNHOMES ON THE WI<br>HOMES ON<br>CLUB HOUSE SERVES<br>MAYBERRY SUBDIV<br>WILL PROVIDE AN UF<br>VNHOMES ON THE WI<br>HOMES ON<br>CLUB HOUSE SERVES<br>MAYBERRY SUBDIV<br>WILL PROVIDE AN UF<br>VNHOMES ON THE WI<br>HOMES ON<br>CLUB HOUSE SERVES<br>MAYBERRY SUBDIV<br>WILL PROVIDE AN UF<br>VNHOMES ON THE WI<br>HOMES ON<br>CLUB HOUSE SERVES<br>MAYBERRY SUBDIV<br>WILL PROVIDE AN UF<br>VNHOMES ON THE WI<br>HOMES ON<br>CLUB HOUSE SERVES<br>MAYBERRY SUBDIV<br>WILL PROVIDE AN UF<br>VNHOMES ON THE WI<br>HOMES ON<br>CLUB HOUSE SERVES<br>MAYBERRY SUBDIV<br>WILL PROVIDE AN UF<br>VNHOMES ON THE WI<br>HOMES ON<br>CLUB HOUSE SERVES<br>MAYBERRY SUBDIV<br>WILL PROVIDE AN UF<br>VNHOMES ON THE WI<br>HOMES ON<br>CLUB HOUSE SERVES<br>MAYBERRY SUBDIV<br>WILL PROVIDE AN UF<br>VNHOMES ON<br>THE WILL<br>HOMES ON<br>CLUB HOUSE SERVES<br>MAYBERRY SUBDIV<br>WILL PROVIDE AN UF<br>VNHOMES ON<br>THE WILL PROVIDE AN UF<br>NOMES ON<br>CLUB HOUSE SERVES<br>MAYBERRY SUBDIV<br>WILL PROVIDE AN UF<br>NOMES ON<br>CLUB HOUSE SERVES<br>MAYBERRY SUBDIV<br>HOMES ON<br>CLUB HOUSE SERVES<br>MAYBERRY SUBDIV<br>HOMES ON<br>THE WILL PROVIDE AN UF<br>SUBDIV<br>HOMES ON<br>CLUB HOUSE SERVES<br>MAYBERRY SUBDIV<br>HOMES ON                                                                                                                                                                                            | Appropriate<br>aintained over th<br>inty Planning an<br>o a sump or<br>on should slope t<br>s, such<br>IFICATION<br>S AS A GRAND ENT<br>ISION. MARKET PL<br>BAN ENVIRONMEN<br>EST SIDE AND SIN<br>THE EAST SIDE.<br>THE EAST SIDE.<br>An and is not re<br>discharge syst<br>y for water rig<br>enance and w<br>r and [ ><br>s association]<br>access to May<br>on this plat wi<br>unless the stre<br>County stand                               | e<br>d<br>o<br>o<br>TRANCE FOR<br>ACE DRIVE<br>NT WITH<br>GLE-FAMILY<br>casponsible<br>tems show<br>hts administration<br>water rights<br>cx metropo<br>berry Drive<br>ill not be me<br>eats are co<br>ards in effect<br>tenance<br>ill not be me<br>eats are co<br>ards in effect<br>tenance                                                            | CRITERIA         for any         n on these         stration by         are the         litan         and         aintained         nstructed         act at the         ne following         on:         reparation, compared                 |                       |
| ave                                                                                                                                                                                                                                                                                                                                                                                                                                                                                                                                                                                                                                                                                                                                                                                                                                                                                                                                                                                                                                                                                                                                                                                                                                                                                                                                                                                                                                                                                                                                                                                                                                                                                                                                                                                                                                                                                                                                                                                                                                                                                                                                                                                                                                                                                                                                                                                                                                                                                                                                                                                                                                                                                                                                                                                                                                                                                                                                                                                                                                                                                                                                              | been followed in design of the pro-<br>nventional shallow foundations. T<br>ould be established during constr-<br>owner. Additional mitigation meas-<br>timent.<br>Inderlain by a drain system that co-<br>should consist of free-draining gr-<br>d or slotted pipe placed within the<br>resewer, or to a sump where wat<br>PUD MODIFIC<br>STANDARD<br>MINIMUM FRONT SETBACK IS 15'<br>DEFINED IN TABLE 5-4, DENSITY<br>AND DIMENSIONAL STANDARDS<br>FOR AGRICULTURAL, RESIDENTIAL<br>AND SPECIAL PURPOSE DISTRICT.<br>Modification. You can estable<br>nensional standards for the<br>tback from a major road see<br>ercial zoning districts is 25 f<br>should include the requests<br>ement width.                                                                                                                                                                                                                                                                                                                                                                                                                                                                                                                                                                                                                                                                                                                                                                                                                                                                                                                                                                                                                                                                                                                                                                                                                                                                                                                                                                                                                                       | Deject to minimize r<br>Therefore, no perin<br>ruction, per the ap-<br>sures can be foun<br>Delects water leaka<br>avel covering the<br>gravel layer. The<br>rer can be remove<br>CATON TABLE<br>MODIF<br>THE PROPOSE<br>PROVIDES A 10'<br>CLUBHOUSE AT<br>CORNER OF NEV<br>RENAMED AS MAY<br>VILLAN<br>VILLAN<br>S for lack of<br>CORNER OF<br>CLUBHOUSE AT<br>CORNER OF NEV<br>RENAMED AS MAY<br>VILLAN<br>CORNER OF NEV<br>RENAMED AS MAY<br>VILLAN<br>CORNER OF NEV<br>CORNER OF NEV<br>CORNEV<br>CORNER OF NEV<br>CORNER OF NEV<br>CORNER OF NEV                                                                                           | isk associal<br>meter drains<br>pproved civil<br>d in said re<br>age and pro<br>bottom of the<br>drain should<br>d by pump<br>PER LDO<br>THE NORTH<br>VLOG ROAD<br>YBERRY DRIV<br>GE MAIN.<br>P<br>I<br>I<br>SHEET IN<br>01<br>22<br>33<br>45<br>50<br>6                                                                                                                                                                                                                                                                                                                                                                                                                                                                                                                                                                                                                                                                                                                                                                                                                                                                                                                                                                                                                                                                                                                                                                                                                                                                                                                                                                                                                                                                                                                                                                                                                                                                                                                                                                                                                                                                                                                                                                                                                                                                                                                                                                                                                                                                                                                                                                                                                                                                                                                                                                                                                                                    | A series of the list<br>s are recommend<br>in construction of<br>port, available<br>ovides for disch<br>he pool excava<br>uld lead to a pool<br>oing.                                                                                                                                                                                                                                                                                                                                                                                                                                                                                                                                                                                                                                                                                                                                                                                                                                                                                                                                                                                                                                                                                                                                                                                                                                                                                                                                                                                                                                                                                                                                                                                                                                                                                                                                                                                                                                                                                                                                                                          | A constraints.<br>anded or proposed.<br>documents, and ma<br>at the El Paso Cou<br>arge of the water to<br>arge of the water to<br>arge of the water to<br>attion. The excavation<br>sitive gravity outlet<br>4.2.6.F.2.g<br>JUST<br>CLUB HOUSE SERVES<br>MAYBERRY SUBDIV<br>WILL PROVIDE AN UF<br>VNHOMES ON THE WA<br>HOMES ON<br>HOMES ON<br>HOMES ON<br>HOMES ON<br>HOMES ON<br>HOMES ON<br>HOMES ON<br>HOMES ON<br>CLUB HOUSE SERVES<br>MAYBERRY SUBDIV<br>WILL PROVIDE AN UF<br>VNHOMES ON<br>HOMES ON<br>HOMES ON<br>HOMES ON<br>CLUB HOUSE SERVES<br>MAYBERRY SUBDIV<br>WILL PROVIDE AN UF<br>VNHOMES ON<br>HOMES ON<br>HOMES ON<br>HOMES ON<br>CLUB HOUSE SERVES<br>MAYBERRY SUBDIV<br>WILL PROVIDE AN UF<br>NHOMES ON<br>HOMES ON<br>H                                                                                                                                                                                                                               | Appropriate<br>aintained over th<br>inty Planning an<br>o a sump or<br>on should slope t<br>s, such<br>IFICATION<br>S AS A GRAND ENT<br>ISION. MARKET PL<br>BAN ENVIRONMEN<br>EST SIDE AND SIN<br>THE EAST SIDE.<br>THE EAST SIDE.<br>An and is not re<br>discharge syst<br>y for water rig<br>enance and w<br>r and [ ><br>s association]<br>access to May<br>on this plat wi<br>unless the stre<br>County stand                               | e<br>d<br>o<br>o<br>TRANCE FOR<br>ACE DRIVE<br>NT WITH<br>GLE-FAMILY<br>esponsible<br>tems show<br>hts adminis<br>vater rights<br>cx metropo<br>berry Drive<br>ill not be m<br>eats are co<br>ards in effe<br>itenance<br>Include th<br>informatio<br>Date of p<br>of survey                                                                             | CRITERIA<br>for any<br>n on these<br>stration by<br>are the<br>litan<br>e and<br>aintained<br>nstructed<br>ect at the<br>ne following<br>on:                                                                                                   | e)                    |
| ave e col<br>e shomed<br>pe u<br>temerate<br>the the<br>shomed<br>temerate<br>the u<br>trate<br>the u<br>tra | been followed in design of the pro-<br>nventional shallow foundations. T<br>ould be established during constr<br>owner. Additional mitigation meas-<br>tment.<br>Inderlain by a drain system that co-<br>should consist of free-draining gr-<br>d or slotted pipe placed within the<br>resewer, or to a sump where wat<br>PUD MODIFIC<br>STANDARD<br>MINIMUM FRONT SETBACK IS 15'<br>DEFINED IN TABLE 5-4, DENSITY<br>AND DIMENSIONAL STANDARDS<br>FOR AGRICULTURAL, RESIDENTIAL<br>AND SPECIAL PURPOSE DISTRICT.<br>Modification. You can estable<br>nensional standards for the fit<br>tback from a major road see<br>ercial zoning districts is 25 f<br>should include the requests<br>ement width.                                                                                                                                                                                                                                                                                                                                                                                                                                                                                                                                                                                                                                                                                                                                                                                                                                                                                                                                                                                                                                                                                                                                                                                                                                                                                                                                                                                                                                     | Deject to minimize r<br>Therefore, no perin<br>fuction, per the ap-<br>sures can be found<br>Delects water leaka<br>avel covering the<br>gravel layer. The<br>er can be removed<br>CATON TABLE<br>MODIF<br>THE PROPOSE<br>PROVIDES A 10°<br>CLUBHOUSE AT<br>CORNER OF NEV<br>RENAMED AS MAY<br>VILLAT<br>VILLAT<br>ish setbacks<br>PUD. That<br>ems a bit too<br>it.<br>a for lack of                                                                                                                                                                                                                                                                                                                                                                                                                                                                                                                                                                                                                                                                                                                                                                                                                                                                                                                                                                                                                                                                                                                                                                                                                                                                                                                                                                                                                                                                                                                                                                                                                                                                                                                                                                                                                                                                                                                                                                                                                                                                                                                    | isk associal<br>meter drains<br>pproved civil<br>d in said re<br>age and pro<br>bottom of the<br>drain should<br>d by pump<br>PER LDO<br>THE NORTH<br>VBERRY DRIV<br>GE MAIN.<br>P<br>BERRY DRIV<br>GE MAIN.<br>P<br>BERRY DRIV<br>GE MAIN.<br>P<br>BERRY DRIV<br>GE MAIN.<br>P<br>C<br>C<br>C<br>C<br>C<br>C<br>C<br>C<br>C<br>C<br>C<br>C<br>C<br>C<br>C<br>C<br>C                                                                                                                                                                                                                                                                                                                                                                                                                                                                                                                                                                                                                                                                                                                                                                                                                                                                                                                                                                                                                                                                                                                                                                                                                                                                                                                                                                                                                                                                                                                                                                                                                                                                                                                                                                                                                                                                                                                                                                                                                                                                                                                                                                                                                                                                                                                                                                                                                                                                                                                                        | ted with the list<br>s are recommend<br>if construction of<br>port, available<br>wides for disch<br>he pool excava<br>uld lead to a pool<br>oing.<br>CSECTION<br>MENT<br>THE<br>HEAST<br>(TO BE<br>VE) AND<br>COVER THE<br>HEAST<br>(TO BE<br>VE) AND<br>COVER SHE<br>POD PLAN<br>PRELIMINAR<br>OVERALL OF<br>AND<br>COVER SHE<br>PUD PLAN<br>PRELIMINAR<br>OVERALL OF<br>ANDSCAPE<br>LANDSCAPE<br>LANDSCAPE<br>LANDSCAPE                                                                                                                                                                                                                                                                                                                                                                                                                                                                                                                                                                                                                                                                                                                                                                                                                                                                                                                                                                                                                                                                                                                                                                                                                                                                                                                                                                                                                                                                                                                                                                                                                                                                                                      | A constraints.<br>anded or proposed.<br>documents, and ma<br>at the El Paso Cou<br>arge of the water to<br>arge of the develope<br>property owner's<br>the no direct lot a<br>arge of the develope<br>the no direct lot a<br>arge of the develope<br>arge of the develope                                                                                                                                                                                                                                                                                                                                                                                                            | Appropriate<br>aintained over th<br>inty Planning an<br>o a sump or<br>on should slope t<br>s, such<br>IFICATION<br>S AS A GRAND ENT<br>ISION. MARKET PL<br>BAN ENVIRONMEN<br>EST SIDE AND SIN<br>THE EAST SIDE.<br>THE EAST SIDE.<br>An and is not re<br>discharge syst<br>y for water rig<br>enance and w<br>r and [ ><br>s association]<br>access to May<br>on this plat wi<br>unless the stre<br>County stand                               | e<br>d<br>o<br>o<br>TRANCE FOR<br>ACE DRIVE<br>NT WITH<br>GLE-FAMILY<br>cater rights<br>commented by<br>berry Drive<br>berry Drive<br>ill not be me<br>ets are co<br>ards in effe<br>tenance<br>ill not be me<br>ets are co<br>ards in effe<br>tenance<br>ill not be me<br>ets are co<br>ards in effe<br>tenance                                         | CRITERIA<br>for any<br>n on these<br>stration by<br>are the<br>litan<br>and<br>aintained<br>nstructed<br>ect at the<br>ne following<br>on:<br>reparation, of<br>(if applicable<br>ubmission w<br>s for dating<br>located in th                 | e)<br>ith<br>e        |
| ave e col<br>e shomed<br>par<br>be u<br>tem<br>trate<br>th th<br>T<br>T<br>T<br>T<br>T<br>T<br>T<br>T<br>T<br>T<br>T<br>T<br>T<br>T<br>T<br>T<br>T<br>T<br>T                                                                                                                                                                                                                                                                                                                                                                                                                                                                                                                                                                                                                                                                                                                                                                                                                                                                                                                                                                                                                                                                                                                                                                                                                                                                                                                                                                                                                                                                                                                                                                                                                                                                                                                                                                                                                                                                                                                                                                                                                                                                                                                                                                                                                                                                                                                                                                                                                                                                                                                                                                                                                                                                                                                                                                                                                                                                                                                                                                                                                         | been followed in design of the pro-<br>nventional shallow foundations. T<br>ould be established during constr<br>owner. Additional mitigation meas-<br>tment.<br>Inderlain by a drain system that co-<br>should consist of free-draining gr-<br>d or slotted pipe placed within the<br>resewer, or to a sump where wat<br>PUD MODIFIC<br>STANDARD<br>MINIMUM FRONT SETBACK IS 15'<br>DEFINED IN TABLE 5-4, DENSITY<br>AND DIMENSIONAL STANDARDS<br>FOR AGRICULTURAL, RESIDENTIAL<br>AND SPECIAL PURPOSE DISTRICT.<br>Modification. You can estable<br>nensional standards for the fit<br>tback from a major road see<br>ercial zoning districts is 25 f<br>should include the requests<br>ement width.                                                                                                                                                                                                                                                                                                                                                                                                                                                                                                                                                                                                                                                                                                                                                                                                                                                                                                                                                                                                                                                                                                                                                                                                                                                                                                                                                                                                                                     | Deject to minimize r<br>Therefore, no perin<br>ruction, per the ap-<br>sures can be found<br>Dellects water leaka<br>avel covering the<br>gravel layer. The<br>rer can be removed<br>CATON TABLE<br>MODIF<br>THE PROPOSE<br>PROVIDES A 10°<br>CLUBHOUSE AT<br>CORNER OF NEV<br>RENAMED AS MAY<br>VILLAT<br>Sh setbacks<br>PUD. That<br>ems a bit too<br>t.<br>Shor lack of<br>CON<br>CON<br>CON<br>CON<br>CON<br>CON<br>CON<br>CON                                                                                                                                                                                                                                                                                                                                                                                                                                                                                                                                                                                                                                                                                                                                                                                                                                                                                                                                                                                                                                                                                                                                                                                                                                                                                                                                                                                                                                                                                                                                                                                                                                                                                                                                                                                                                                                                                                                                                                                                                                                                       | isk associal<br>meter drains<br>proved civil<br>d in said re<br>age and pro<br>bottom of the<br>drain should<br>d by pump<br>PER LDC<br>iCATION<br>D DEVELOPM<br>SETBACK FO<br>THE NORTH<br>V DO ROAD<br>YBERRY DRIV<br>GE MAIN.<br>P<br>I<br>I<br>I<br>I<br>I<br>I<br>I<br>I<br>I<br>I<br>I<br>I<br>I<br>I<br>I<br>I<br>I<br>I                                                                                                                                                                                                                                                                                                                                                                                                                                                                                                                                                                                                                                                                                                                                                                                                                                                                                                                                                                                                                                                                                                                                                                                                                                                                                                                                                                                                                                                                                                                                                                                                                                                                                                                                                                                                                                                                                                                                                                                                                                                                                                                                                                                                                                                                                                                                                                                                                                                                                                                                                                             | A same recommend<br>a construction of<br>port, available<br>avides for discher<br>he pool excava<br>uld lead to a pool<br>oling.                                                                                                                                                                                                                                                                                                                                                                                                                                                                                                                                                                                                                                                                                                                                                                                                                                                                                                                                                                                                                                                                                                                                                                                                                                                                                                                                                                                                                                                                                                                                                                                                                                                                                                                                                                                                                                                                                                                                                                                               | A constraints.<br>anded or proposed.<br>documents, and ma<br>at the El Paso Cou<br>arge of the water to<br>arge of the vater to<br>arge of the water to<br>arge of the vater to<br>arge of the develope<br>property owner's<br>be no direct lot a<br>Street.<br>oads as shown<br>ounty until and to<br>ce with El Paso<br>quest for dedica<br>ET<br>Y LOT LAYOUT<br>TE PLAN<br>TILITY PLAN<br>RADING PLAN<br>SHEAT NDEX 1<br>PLAN SHEET 1<br>PLAN SHEET 3<br>PLAN SHEET 3<br>PLAN SHEET 3<br>PLAN SHEET 4                                                                                                                                                                                                                                                                                                                                                                                                                                                                                                                                                                                                                                                                                                                                                                                                                                                                                                                                                                                                                                                                                                                                                                                                                                                                                                                                                                                                                                                                                                                                                                                                                                                                                                                                                                                                                                                                                                                                  | Appropriate<br>aintained over th<br>inty Planning an<br>o a sump or<br>on should slope t<br>s, such<br>IFICATION<br>S AS A GRAND ENT<br>ISION. MARKET PL<br>BAN ENVIRONMEN<br>EST SIDE AND SIN<br>THE EAST SIDE.<br>THE EAST SIDE.<br>An and is not re<br>discharge syst<br>y for water rig<br>enance and w<br>r and [ ><br>s association]<br>access to May<br>on this plat wi<br>unless the stre<br>County stand                               | e<br>d<br>o<br>o<br>TRANCE FOR<br>ACE DRIVE<br>NT WITH<br>GLE-FAMILY<br>cater rights<br>commented by<br>berry Drive<br>berry Drive<br>ill not be me<br>ets are co<br>ards in effe<br>tenance<br>ill not be me<br>ets are co<br>ards in effe<br>tenance<br>ill not be me<br>ets are co<br>ards in effe<br>tenance                                         | CRITERIA<br>for any<br>n on these<br>stration by<br>are the<br>litan<br>and<br>aintained<br>nstructed<br>act at the<br>ne following<br>on:<br>reparation, co<br>(if applicable<br>ubmission w<br>s for dating                                  | e)<br>ith<br>e        |
| ID I dir sease                                                                                                                                                                                                                                                                                                                                                                                                                                                                                                                                                                                                                                                                                                                                                                                                                                                                                                                                                                                                                                                                                                                                                                                                                                                                                                                                                                                                                                                                                                                                                                                                                                                                                                                                                                                                                                                                                                                                                                                                                                                                                                                                                                                                                                                                                                                                                                                                                                                                                                                                                                                                                                                                                                                                                                                                                                                                                                                                                                                                                                                                                                                                                                       | been followed in design of the pro-<br>nventional shallow foundations. T<br>ould be established during constr<br>owner. Additional mitigation meas-<br>tment.<br>Inderlain by a drain system that co-<br>should consist of free-draining gr-<br>d or slotted pipe placed within the<br>resewer, or to a sump where wat<br>PUD MODIFIC<br>STANDARD<br>MINIMUM FRONT SETBACK IS 15'<br>DEFINED IN TABLE 5-4, DENSITY<br>AND DIMENSIONAL STANDARDS<br>FOR AGRICULTURAL, RESIDENTIAL<br>AND SPECIAL PURPOSE DISTRICT.<br>Modification. You can estable<br>nensional standards for the fit<br>tback from a major road see<br>ercial zoning districts is 25 f<br>should include the requests<br>ement width.                                                                                                                                                                                                                                                                                                                                                                                                                                                                                                                                                                                                                                                                                                                                                                                                                                                                                                                                                                                                                                                                                                                                                                                                                                                                                                                                                                                                                                     | Diject to minimize r<br>Therefore, no perin<br>ruction, per the ap<br>sures can be foun<br>ollects water leaka<br>avel covering the<br>gravel layer. The<br>rer can be remove<br><b>ATON TABLE</b><br>MODIF<br>THE PROPOSE<br>PROVIDES A 10'<br>CLUBHOUSE AT<br>CORNER OF NEV<br>RENAMED AS MAY<br>VILLAT<br>OCONNER OF NEV<br>RENAMED AS MAY<br>VILLAT                                                                                                                                                                                                                                                                                                                                                                                                                                                                                                                                                                                                                                                                                                                                                                                                                                                                                                                                                                                                                                                                                                                                                                                                                                                                                                                                                                                                                                                                                                                                                                                                                                                                                                                                                                                                                                                                                                                                                                                                                                                                                                                                                  | isk associal<br>meter drains<br>pproved civil<br>id in said re<br>age and pro<br>bottom of the<br>drain should<br>d by pump<br>PER LDO<br>TICATION<br>D DEVELOPM<br>SETBACK FO<br>THE NORTH<br>V LOG ROAD<br>YBERRY DRIV<br>GE MAIN.<br>P<br>I<br>I<br>I<br>I<br>I<br>I<br>I<br>I<br>I<br>I<br>I<br>I<br>I<br>I<br>I<br>I<br>I<br>I                                                                                                                                                                                                                                                                                                                                                                                                                                                                                                                                                                                                                                                                                                                                                                                                                                                                                                                                                                                                                                                                                                                                                                                                                                                                                                                                                                                                                                                                                                                                                                                                                                                                                                                                                                                                                                                                                                                                                                                                                                                                                                                                                                                                                                                                                                                                                                                                                                                                                                                                                                         | ted with the list         s are recommended         il construction of port, available         wides for discher         he pool excavate         uld lead to a pooling.         CSECTION         MENT       THE         MENT       THE         NTHE       THE         Id lead to a pooling.         CSECTION         MENT       THE         ND       Tow         Provide the for         El Paso Cour         nderdrains of         pproving the         esponsibility         istrict, or yy p         There shall b         fillage Main S         The private re         y El Paso Cour         ate of the red         OVERALL SI         <                                                                                                                                                                                                                                                                                                                                                                                                                                                                                                                                                                                                                                                                                                                                                                                                                                                                                                                                                                                                                                                                                                                                                                                   | ed constraints.<br>anded or proposed.<br>documents, and ma<br>at the El Paso Cou<br>arge of the water to<br>arge of the water to<br>sitive gravity outlet<br>4.2.6.F.2.g<br>JUSTI<br>CLUB HOUSE SERVES<br>MAYBERRY SUBDIV<br>WILL PROVIDE AN UF<br>VNHOMES ON THE WI<br>HOMES ON<br>HOMES ON<br>HOMES ON<br>CLUB HOUSE SERVES<br>MAYBERRY SUBDIV<br>WILL PROVIDE AN UF<br>VNHOMES ON THE WI<br>HOMES ON<br>HOMES ON<br>HOMES ON<br>CLUB HOUSE SERVES<br>MAYBERRY SUBDIV<br>WILL PROVIDE AN UF<br>VNHOMES ON THE WI<br>HOMES ON<br>HOMES ON<br>HOMES ON<br>CLUB HOUSE SERVES<br>MAYBERRY SUBDIV<br>WILL PROVIDE AN UF<br>NOMES ON<br>CLUB HOUSE SERVES<br>MAYBERRY SUBDIV<br>WILL PROVIDE AN UF<br>MAYBERRY SUBDIV<br>WILL PROVIDE AN UF<br>MAYBERRY SUBDIV<br>WILL PROVIDE AN UF<br>ANYBERRY SUBDIV<br>WILL PROVIDE AN UF<br>ANYBERRY SUBDIV<br>WILL PROVIDE AN UF<br>ANYBERRY SUBDIV<br>WILL PROVIDE AN UF<br>ANYBERRY SUBDIV<br>MAYBERRY SUBDIV<br>WILL PROVIDE AN UF<br>ANYBERRY SUBDIV<br>MAYBERRY SUBDIV<br>WILL PROVIDE AN UF<br>ANYBERRY SUBDIV<br>ANYBERRY SUBDIV<br>ANYBERRY SUBDIV<br>ANYBERRY SUBDIV<br>ANYBERRY SUBDIV<br>ANYBERRY SUBDIV<br>ANYBERRY SUBDIV<br>ANY ANY ANY ANY<br>ANY ANY ANY ANY ANY<br>ANY ANY ANY ANY ANY<br>ANY ANY ANY ANY ANY<br>ANY ANY ANY ANY<br>ANY ANY ANY ANY ANY<br>ANY ANY ANY ANY ANY<br>ANY ANY ANY ANY ANY ANY ANY ANY<br>ANY ANY ANY ANY ANY ANY ANY ANY ANY<br>ANY ANY ANY ANY ANY ANY ANY ANY ANY ANY                                                                                                                                                                                                                                                                                                                                                                                                                                                                                                                                                                                                                                                                                          | Appropriate<br>aintained over th<br>inty Planning an<br>o a sump or<br>on should slope t<br>s, such<br>IFICATION<br>S AS A GRAND ENT<br>ISION. MARKET PL<br>BAN ENVIRONMEN<br>EST SIDE AND SIN<br>THE EAST SIDE.<br>THE EAST SIDE.<br>An and is not re<br>discharge syst<br>y for water rig<br>enance and w<br>r and [ ><br>s association]<br>access to May<br>on this plat wi<br>unless the stre<br>County stand                               | e<br>d<br>o<br>o<br>TRANCE FOR<br>ACE DRIVE<br>NT WITH<br>GLE-FAMILY<br>cater rights<br>commented by<br>berry Drive<br>berry Drive<br>ill not be me<br>ets are co<br>ards in effe<br>tenance<br>ill not be me<br>ets are co<br>ards in effe<br>tenance<br>ill not be me<br>ets are co<br>ards in effe<br>tenance                                         | CRITERIA<br>for any<br>n on these<br>stration by<br>are the<br>litan<br>and<br>aintained<br>nstructed<br>ect at the<br>ne following<br>on:<br>reparation, of<br>(if applicable<br>ubmission w<br>s for dating<br>located in th                 | e)<br>ith<br>e        |
| JD I dir sease                                                                                                                                                                                                                                                                                                                                                                                                                                                                                                                                                                                                                                                                                                                                                                                                                                                                                                                                                                                                                                                                                                                                                                                                                                                                                                                                                                                                                                                                                                                                                                                                                                                                                                                                                                                                                                                                                                                                                                                                                                                                                                                                                                                                                                                                                                                                                                                                                                                                                                                                                                                                                                                                                                                                                                                                                                                                                                                                                                                                                                                                                                                                                                       | been followed in design of the proventional shallow foundations. Tould be established during construction of the established pipe placed within the established in TABLE 5-4, DENSITY and DIMENSIONAL STANDARDS FOR AGRICULTURAL, RESIDENTIAL AND SPECIAL PURPOSE DISTRICT.                                                                                                                                                                                                                                                                                                                                                                                                                                                                                                                                                                                                                                                                                                                                                                                                                                                                                                                                                                                                                                                                                                                                                                                                                                                                                                                                                                 | Diject to minimize r<br>Therefore, no perin<br>ruction, per the ap<br>sures can be foun<br>ollects water leaka<br>avel covering the<br>gravel layer. The<br>rer can be remove<br><b>ATON TABLE</b><br>MODIF<br>THE PROPOSE<br>PROVIDES A 10'<br>CLUBHOUSE AT<br>CORNER OF NEV<br>RENAMED AS MAY<br>VILLAT<br>OCONNER OF NEV<br>RENAMED AS MAY<br>VILLAT                                                                                                                                                                                                                                                                                                                                                                                                                                                                                                                                                                                                                                                                                                                                                                                                                                                                                                                                                                                                                                                                                                                                                                                                                                                                                                                                                                                                                                                                                                                                                                                                                                                                                                                                                                                                                                                                                                                                                                                                                                                                                                                                                  | isk associal<br>meter drains<br>pproved civil<br>id in said re<br>age and pro<br>bottom of the<br>drain should<br>d by pump<br>PER LDO<br>TICATION<br>D DEVELOPM<br>SETBACK FO<br>THE NORTH<br>V LOG ROAD<br>YBERRY DRIV<br>GE MAIN.<br>P<br>I<br>I<br>I<br>I<br>I<br>I<br>I<br>I<br>I<br>I<br>I<br>I<br>I<br>I<br>I<br>I<br>I<br>I                                                                                                                                                                                                                                                                                                                                                                                                                                                                                                                                                                                                                                                                                                                                                                                                                                                                                                                                                                                                                                                                                                                                                                                                                                                                                                                                                                                                                                                                                                                                                                                                                                                                                                                                                                                                                                                                                                                                                                                                                                                                                                                                                                                                                                                                                                                                                                                                                                                                                                                                                                         | ted with the list<br>s are recommend<br>if construction of<br>port, available<br>wides for disch<br>he pool excava-<br>uld lead to a pool<br>oing.<br>CSECTION<br>MENT THE<br>HEAST<br>(TO BE TOV<br>VE) AND<br>COVER THE<br>HEAST<br>(TO BE TOV<br>VE) AND<br>COVER SHE<br>POVIDE THE<br>EAST COULT<br>NOT<br>COVER SHE<br>POVIDE THE<br>ESPONSIBILITY<br>ISTRICT, OF YOU<br>COVER SHELL<br>PUD PLAN<br>PRELIMINAR<br>OVERALL ST<br>OVER SHEL<br>PUD PLAN<br>PRELIMINAR<br>OVERALL ST<br>OVER SHEL<br>PUD PLAN<br>PRELIMINAR<br>OVERALL ST<br>OVER SHEL<br>PUD PLAN<br>PRELIMINAR<br>OVERALL ST<br>OVER SHEL<br>LANDSCAPE<br>LANDSCAPE<br>LANDSCAPE<br>LANDSCAPE<br>LANDSCAPE<br>LANDSCAPE<br>LANDSCAPE<br>LANDSCAPE<br>LANDSCAPE                                                                                                                                                                                                                                                                                                                                                                                                                                                                                                                                                                                                                                                                                                                                                                                                                                                                                                                                                                                                                                                                                                                                                                                                                                                                                                                                                                                             | ed constraints.<br>anded or proposed.<br>documents, and ma<br>at the El Paso Cou<br>arge of the water to<br>arge of the water to<br>sitive gravity outlet<br>4.2.6.F.2.g<br>JUSTI<br>CLUB HOUSE SERVES<br>MAYBERRY SUBDIV<br>WILL PROVIDE AN UF<br>VNHOMES ON THE WI<br>HOMES ON<br>HOMES ON<br>HOMES ON<br>CLUB HOUSE SERVES<br>MAYBERRY SUBDIV<br>WILL PROVIDE AN UF<br>VNHOMES ON THE WI<br>HOMES ON<br>HOMES ON<br>HOMES ON<br>CLUB HOUSE SERVES<br>MAYBERRY SUBDIV<br>WILL PROVIDE AN UF<br>VNHOMES ON THE WI<br>HOMES ON<br>HOMES ON<br>HOMES ON<br>CLUB HOUSE SERVES<br>MAYBERRY SUBDIV<br>WILL PROVIDE AN UF<br>NOMES ON<br>CLUB HOUSE SERVES<br>MAYBERRY SUBDIV<br>WILL PROVIDE AN UF<br>MAYBERRY SUBDIV<br>WILL PROVIDE AN UF<br>MAYBERRY SUBDIV<br>WILL PROVIDE AN UF<br>ANYBERRY SUBDIV<br>WILL PROVIDE AN UF<br>ANYBERRY SUBDIV<br>WILL PROVIDE AN UF<br>ANYBERRY SUBDIV<br>WILL PROVIDE AN UF<br>ANYBERRY SUBDIV<br>MAYBERRY SUBDIV<br>WILL PROVIDE AN UF<br>ANYBERRY SUBDIV<br>MAYBERRY SUBDIV<br>WILL PROVIDE AN UF<br>ANYBERRY SUBDIV<br>ANYBERRY SUBDIV<br>ANYBERRY SUBDIV<br>ANYBERRY SUBDIV<br>ANYBERRY SUBDIV<br>ANYBERRY SUBDIV<br>ANYBERRY SUBDIV<br>ANY ANY ANY ANY<br>ANY ANY ANY ANY ANY<br>ANY ANY ANY ANY ANY<br>ANY ANY ANY ANY ANY<br>ANY ANY ANY ANY<br>ANY ANY ANY ANY ANY<br>ANY ANY ANY ANY ANY<br>ANY ANY ANY ANY ANY ANY ANY ANY<br>ANY ANY ANY ANY ANY ANY ANY ANY ANY<br>ANY ANY ANY ANY ANY ANY ANY ANY ANY ANY                                                                                                                                                                                                                                                                                                                                                                                                                                                                                                                                                                                                                                                                                          | Appropriate<br>aintained over th<br>inty Planning an<br>o a sump or<br>on should slope t<br>s, such<br>IFICATION<br>S AS A GRAND ENT<br>ISION. MARKET PL<br>BAN ENVIRONMEN<br>EST SIDE AND SIN<br>THE EAST SIDE.<br>THE EAST SIDE.<br>An and is not re<br>discharge syst<br>y for water rig<br>enance and w<br>r and [ ><br>s association]<br>access to May<br>on this plat wi<br>unless the stre<br>County stand                               | e<br>d<br>o<br>o<br>TRANCE FOR<br>ACE DRIVE<br>NT WITH<br>GLE-FAMILY<br>cater rights<br>commented by<br>berry Drive<br>berry Drive<br>ill not be me<br>ets are co<br>ards in effe<br>tenance<br>ill not be me<br>ets are co<br>ards in effe<br>tenance<br>ill not be me<br>ets are co<br>ards in effe<br>tenance                                         | CRITERIA<br>for any<br>n on these<br>stration by<br>are the<br>litan<br>and<br>aintained<br>nstructed<br>ect at the<br>ne following<br>on:<br>reparation, of<br>ubmission w<br>s for dating<br>located in th                                   | e)<br>ith<br>ee<br>er |
| ave<br>e col<br>ge sh<br>pomed<br>epar<br>be u<br>stem<br>prate<br>ath th<br>RY                                                                                                                                                                                                                                                                                                                                                                                                                                                                                                                                                                                                                                                                                                                                                                                                                                                                                                                                                                                                                                                                                                                                                                                                                                                                                                                                                                                                                                                                                                                                                                                                                                                                                                                                                                                                                                                                                                                                                                                                                                                                                                                                                                                                                                                                                                                                                                                                                                                                                                                                                                                                                                                                                                                                                                                                                                                                                                                                                                                                                                                                                                      | been followed in design of the proventional shallow foundations. Tould be established during construction of the established during consist of free-draining grad or slotted pipe placed within the estables of the estable             | Diject to minimize r<br>Therefore, no perin<br>ruction, per the ap<br>sures can be foun<br>ollects water leaka<br>avel covering the<br>gravel layer. The<br>rer can be remove<br><b>ATON TABLE</b><br>MODIF<br>THE PROPOSE<br>PROVIDES A 10'<br>CLUBHOUSE AT<br>CORNER OF NEV<br>RENAMED AS MAY<br>VILLAT<br>OCONNER OF NEV<br>RENAMED AS MAY<br>VILLAT                                                                                                                                                                                                                                                                                                                                                                                                                                                                                                                                                                                                                                                                                                                                                                                                                                                                                                                                                                                                                                                                                                                                                                                                                                                                                                                                                                                                                                                                                                                                                                                                                                                                                                                                                                                                                                                                                                                                                                                                                                                                                                                                                  | isk associal<br>meter drains<br>pproved civil<br>id in said re<br>age and pro<br>bottom of the<br>drain should<br>d by pump<br>PER LDO<br>TICATION<br>D DEVELOPM<br>SETBACK FO<br>THE NORTH<br>V LOG ROAD<br>YBERRY DRIV<br>GE MAIN.<br>P<br>I<br>I<br>I<br>I<br>I<br>I<br>I<br>I<br>I<br>I<br>I<br>I<br>I<br>I<br>I<br>I<br>I<br>I                                                                                                                                                                                                                                                                                                                                                                                                                                                                                                                                                                                                                                                                                                                                                                                                                                                                                                                                                                                                                                                                                                                                                                                                                                                                                                                                                                                                                                                                                                                                                                                                                                                                                                                                                                                                                                                                                                                                                                                                                                                                                                                                                                                                                                                                                                                                                                                                                                                                                                                                                                         | ted with the list         s are recommended         il construction of port, available         wides for discher         he pool excavate         uld lead to a pooling.         CSECTION         MENT       THE         MENT       THE         NTHE       THE         Id lead to a pooling.         CSECTION         MENT       THE         ND       Tow         Provide the for         El Paso Cour         nderdrains of         pproving the         esponsibility         istrict, or yy p         There shall b         fillage Main S         The private re         y El Paso Cour         ate of the red         OVERALL SI         <                                                                                                                                                                                                                                                                                                                                                                                                                                                                                                                                                                                                                                                                                                                                                                                                                                                                                                                                                                                                                                                                                                                                                                                   | ed constraints.<br>anded or proposed.<br>documents, and ma<br>at the El Paso Cou<br>arge of the water to<br>arge of the water to<br>sitive gravity outlet<br>4.2.6.F.2.g<br>JUSTI<br>CLUB HOUSE SERVES<br>MAYBERRY SUBDIV<br>WILL PROVIDE AN UF<br>VNHOMES ON THE WI<br>HOMES ON<br>HOMES ON<br>HOMES ON<br>DIIowing notes:<br>nty does not ow<br>or groundwater of<br>se plans. Mainte<br>of the develope<br>property owner's<br>pe no direct lot a<br>Street.<br>Dads as shown<br>Dunty until and u<br>ce with El Paso<br>quest for dedica<br>ET<br>Y LOT LAYOUT<br>TE PLAN<br>TILITY PLAN<br>SHEET INDEX<br>PLAN SHEET 1<br>PLAN SHEET 2<br>PLAN SHEET 2<br>PLAN SHEET 3<br>PLAN SHEET 3<br>PLAN SHEET 1<br>PLAN SHEET 3<br>PLAN SHEET 5<br>PLAN SHEET 6<br>NOTES                                                                                                                                                                                                                                                                                                                                                                                                                                                                                                                                                                                                                                                                                                                                                                                                                                                                                                                                                                                                                                                                                                                                                                                                                                                                                                                                                                                                                                                                                                                                                                                                                                                                                                                                                                                                                                               | Appropriate<br>aintained over th<br>inty Planning an<br>o a sump or<br>on should slope t<br>s, such<br>IFICATION<br>S AS A GRAND ENT<br>SIDE AND SIN<br>THE EAST SIDE.<br>IN ARKET PL<br>BAN ENVIRONMENT<br>EST SIDE AND SIN<br>THE EAST SIDE.<br>In and is not re<br>discharge syst<br>y for water rig<br>enance and w<br>r and [><br>s association]<br>access to May<br>on this plat wi<br>inless the stre<br>County stand<br>attion and main | e<br>d<br>o<br>o<br>TRANCE FOR<br>ACE DRIVE<br>NT WITH<br>GLE-FAMILY<br>esponsible<br>tems show<br>hts adminis<br>vater rights<br>cx metropo<br>berry Drive<br>ill not be m<br>eats are co<br>ards in effe<br>tenance<br>ill not be m<br>eats are co<br>ards in effe<br>tenance<br>berry Drive<br>ill not be m<br>eats are co<br>ards in effe<br>tenance | CRITERIA<br>for any<br>n on these<br>stration by<br>are the<br>litan<br>and<br>aintained<br>nstructed<br>ect at the<br>ne following<br>on:<br>reparation, c<br>(if applicable<br>ubmission w<br>s for dating<br>located in th<br>nt hand corne | e)<br>ith<br>e<br>er  |