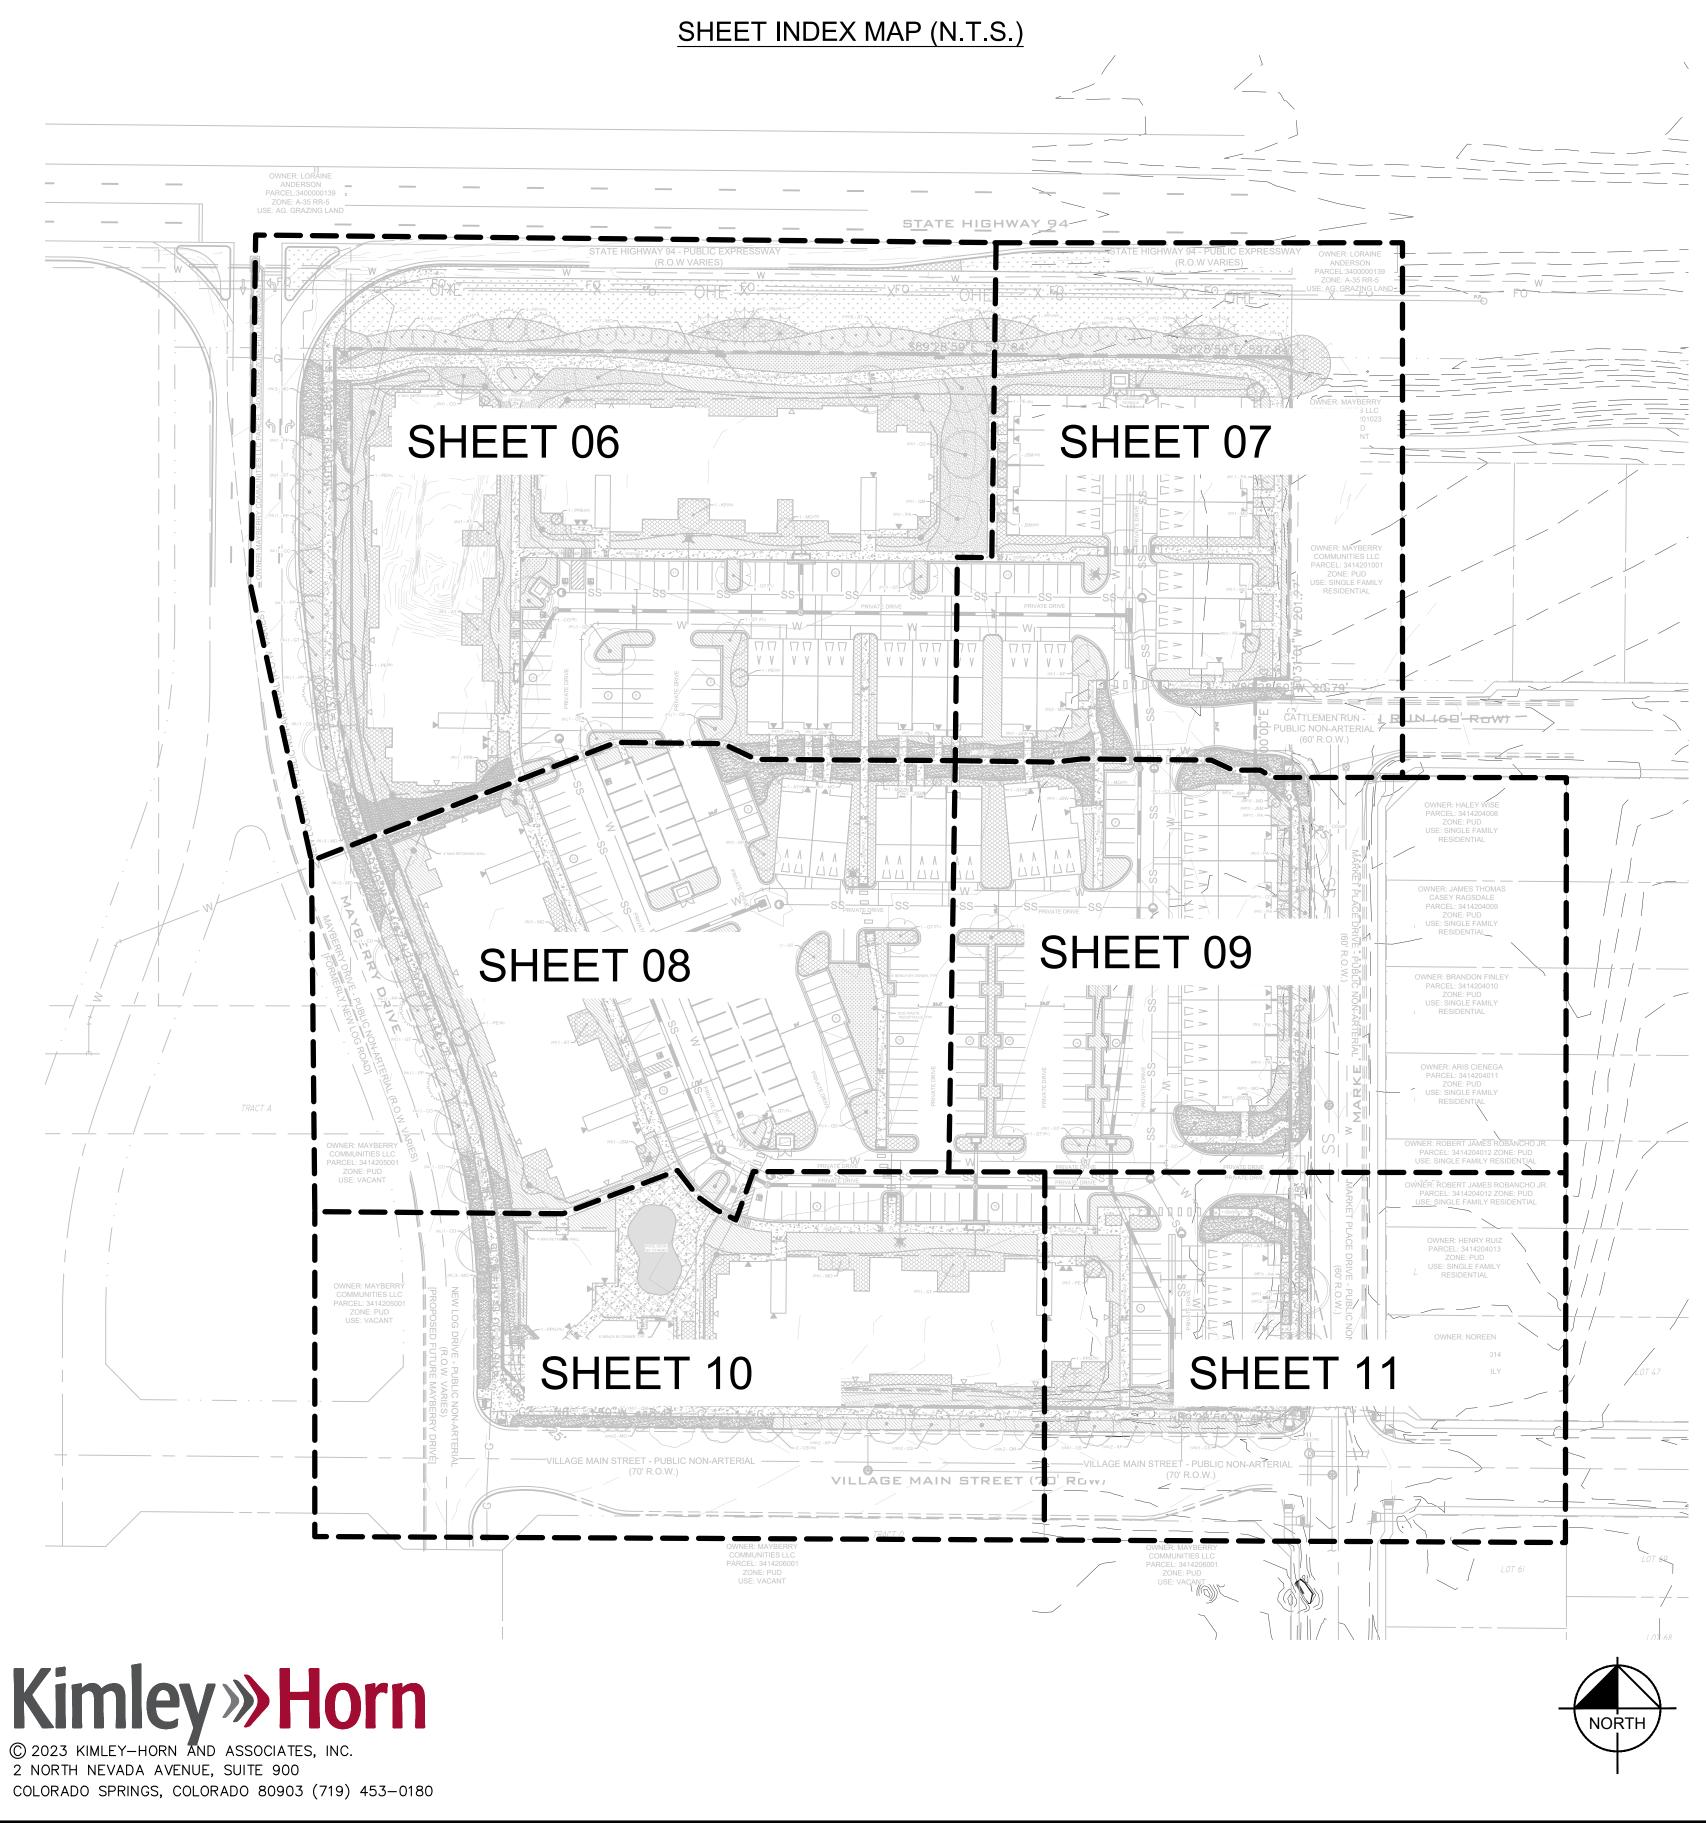

| SHEET 03<br>OF 15                                                                                                                                                    |







## MAYBERRY FILING 5 LANDSCAPE PLAN TRACT K OF MAYBERRY COLORADO SPRINGS FILING NO. 1 SITUATED IN THE NORTHWEST QUARTER OF SECTION 14, TOWNSHIP 14 SOUTH, RANGE 63 WEST OF THE 6TH P.M. COUNTY OF EL PASO, STATE OF COLORADO



| SHEET INDEX  |                            |  |  |  |  |
|--------------|----------------------------|--|--|--|--|
| SHEET NUMBER | SHEET TITLE                |  |  |  |  |
| 05           | LANDSCAPE SHEET INDEX      |  |  |  |  |
| 06           | PRELIMINARY LANDSCAPE PLAN |  |  |  |  |
| 07           | PRELIMINARY LANDSCAPE PLAN |  |  |  |  |
| 09           | PRELIMINARY LANDSCAPE PLAN |  |  |  |  |
| 08           | PRELIMINARY LANDSCAPE PLAN |  |  |  |  |
| 10           | PRELIMINARY LANDSCAPE PLAN |  |  |  |  |
| 11           | PRELIMINARY LANDSCAPE PLAN |  |  |  |  |
| 12           | LANDSCAPE NOTES            |  |  |  |  |
| 13           | LANDSCAPE DETAILS          |  |  |  |  |

|                                     |                  | What is mea<br>this? Requir<br>width is 10