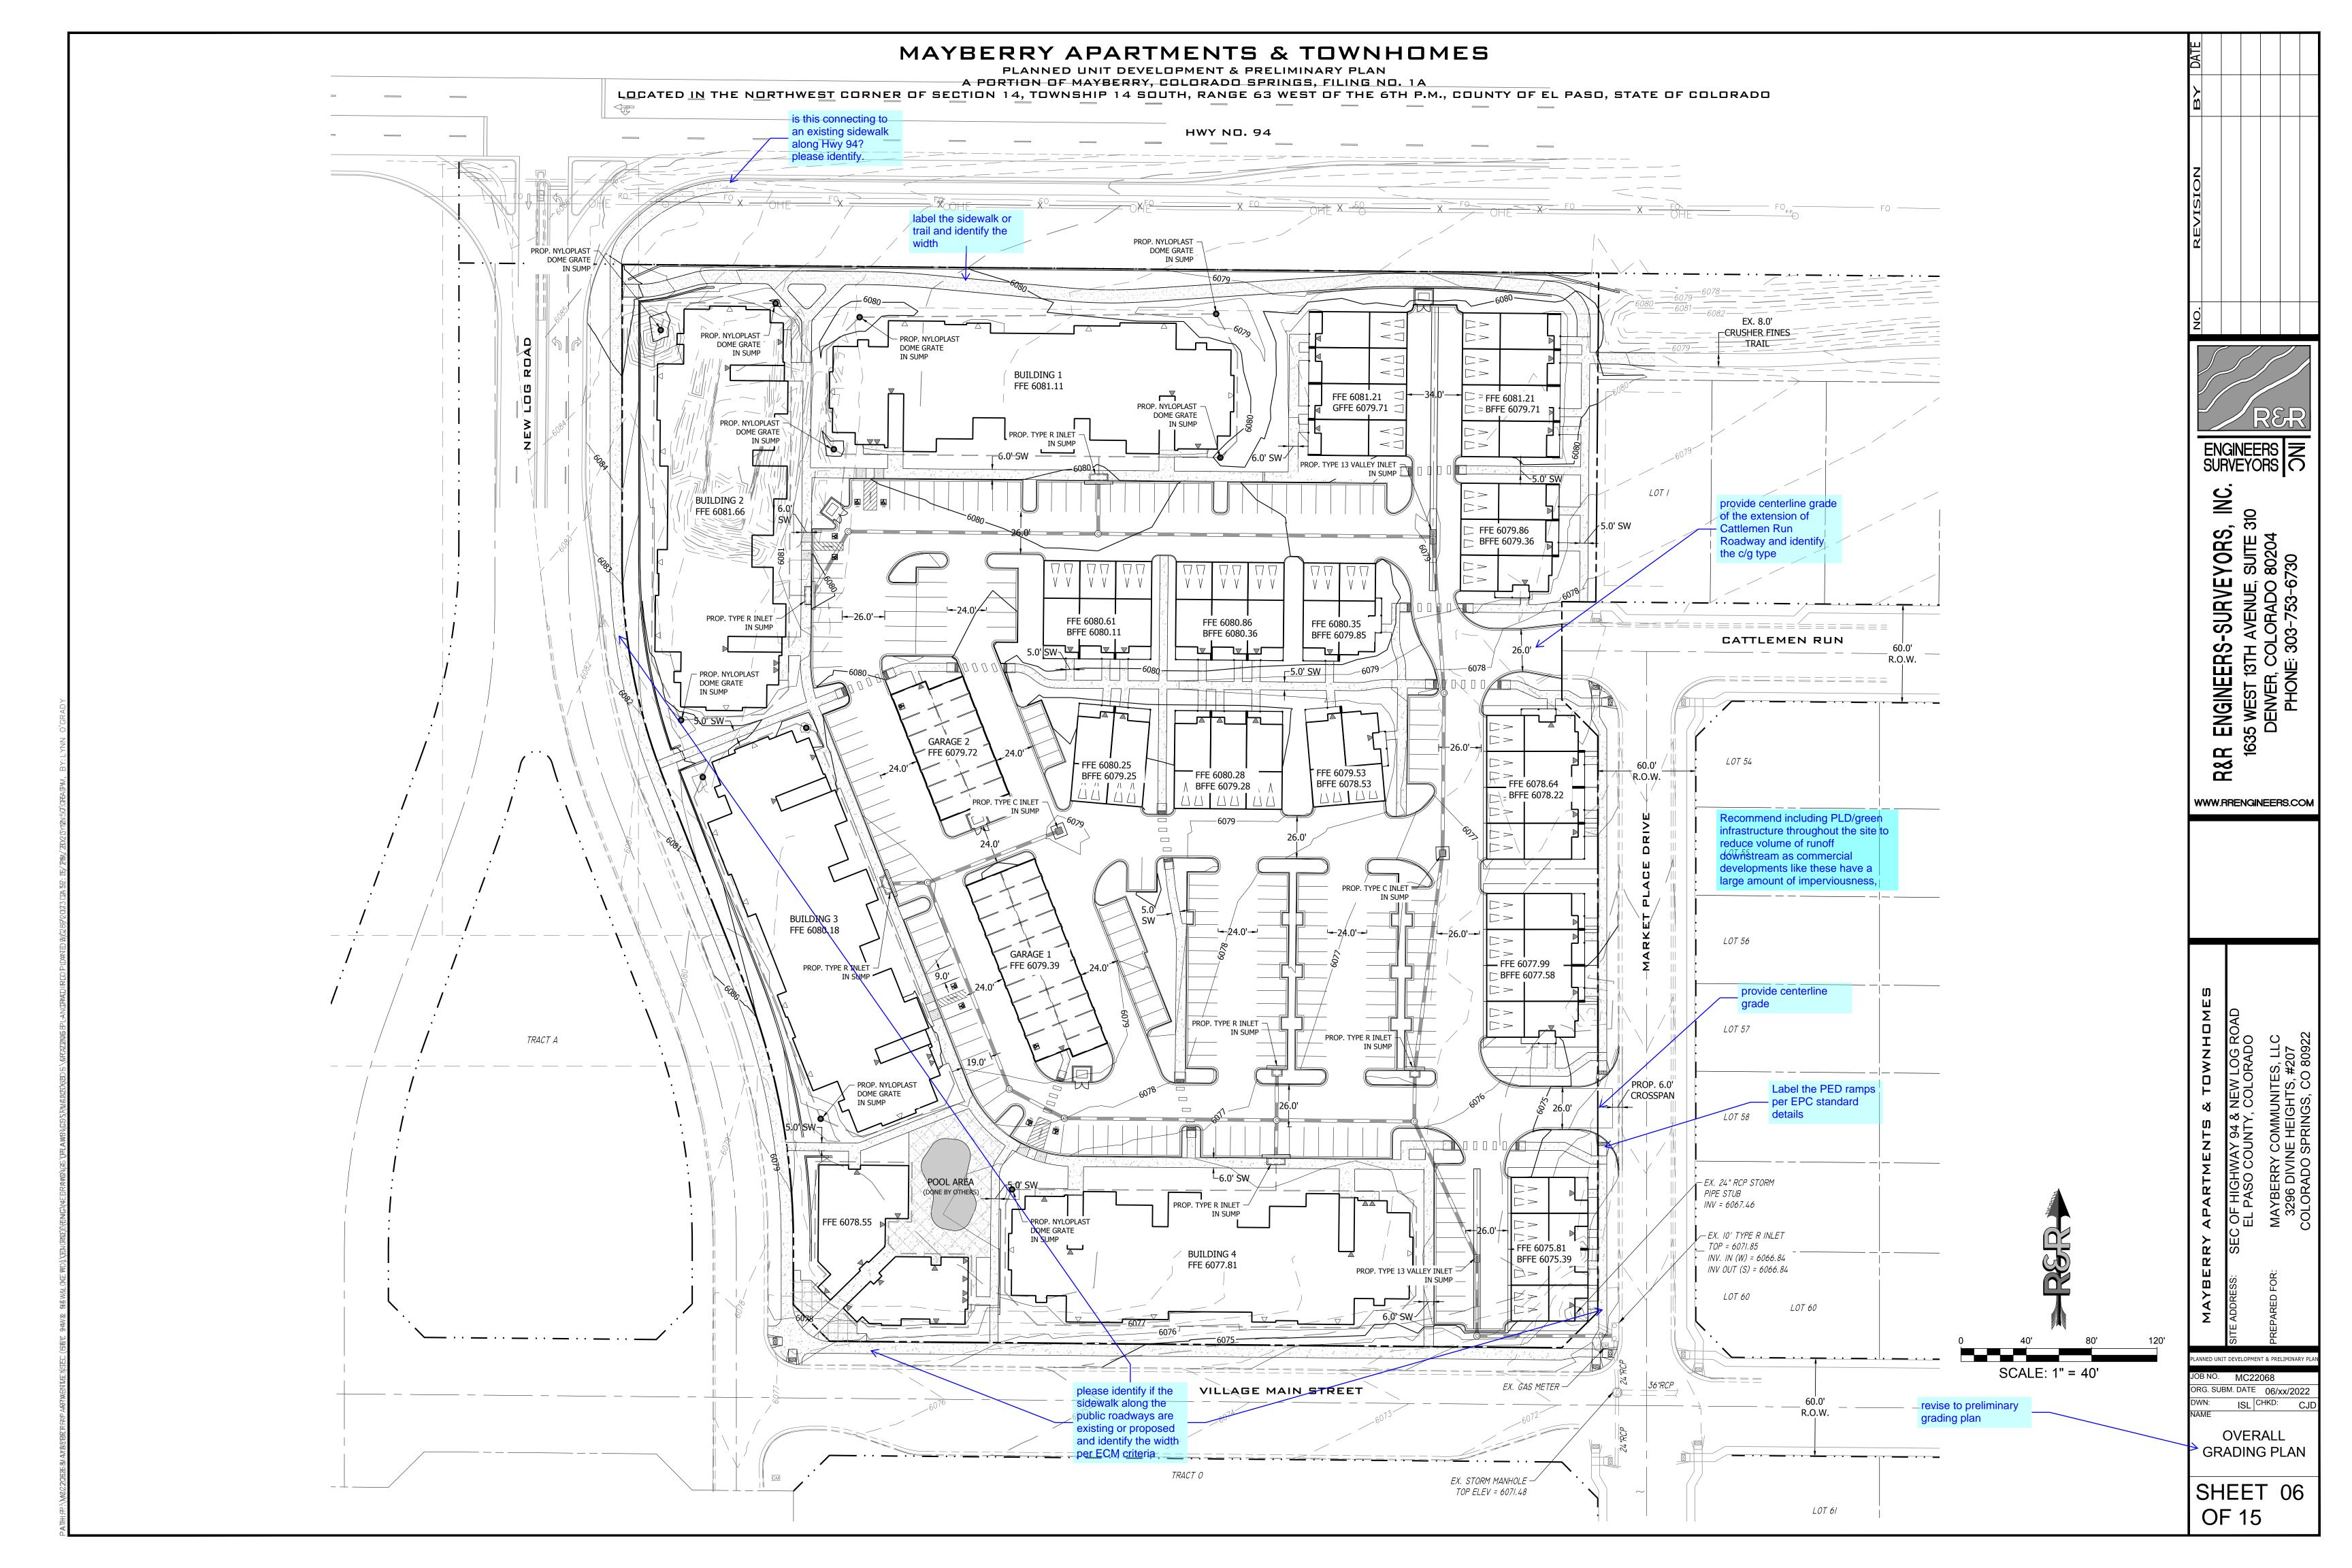

LAYOUT PLAN                                                                                                                                                      |
|                                                                                                                                                                                                                                                                                                                                                                                                                                                                              | SHEET 03<br>OF 15                                                                                                                                                    |







## MAYBERRY FILING 5 LANDSCAPE PLAN TRACT K OF MAYBERRY COLORADO SPRINGS FILING NO. 1 SITUATED IN THE NORTHWEST QUARTER OF SECTION 14, TOWNSHIP 14 SOUTH, RANGE 63 WEST OF THE 6TH P.M. COUNTY OF EL PASO, STATE OF COLORADO



| SHEET INDEX  |                            |  |  |  |  |
|--------------|----------------------------|--|--|--|--|
| SHEET NUMBER | SHEET TITLE                |  |  |  |  |
| 05           | LANDSCAPE SHEET INDEX      |  |  |  |  |
| 06           | PRELIMINARY LANDSCAPE PLAN |  |  |  |  |
| 07           | PRELIMINARY LANDSCAPE PLAN |  |  |  |  |
| 09           | PRELIMINARY LANDSCAPE PLAN |  |  |  |  |
| 08           | PRELIMINARY LANDSCAPE PLAN |  |  |  |  |
| 10           | PRELIMINARY LANDSCAPE PLAN |  |  |  |  |
| 11           | PRELIMINARY LANDSCAPE PLAN |  |  |