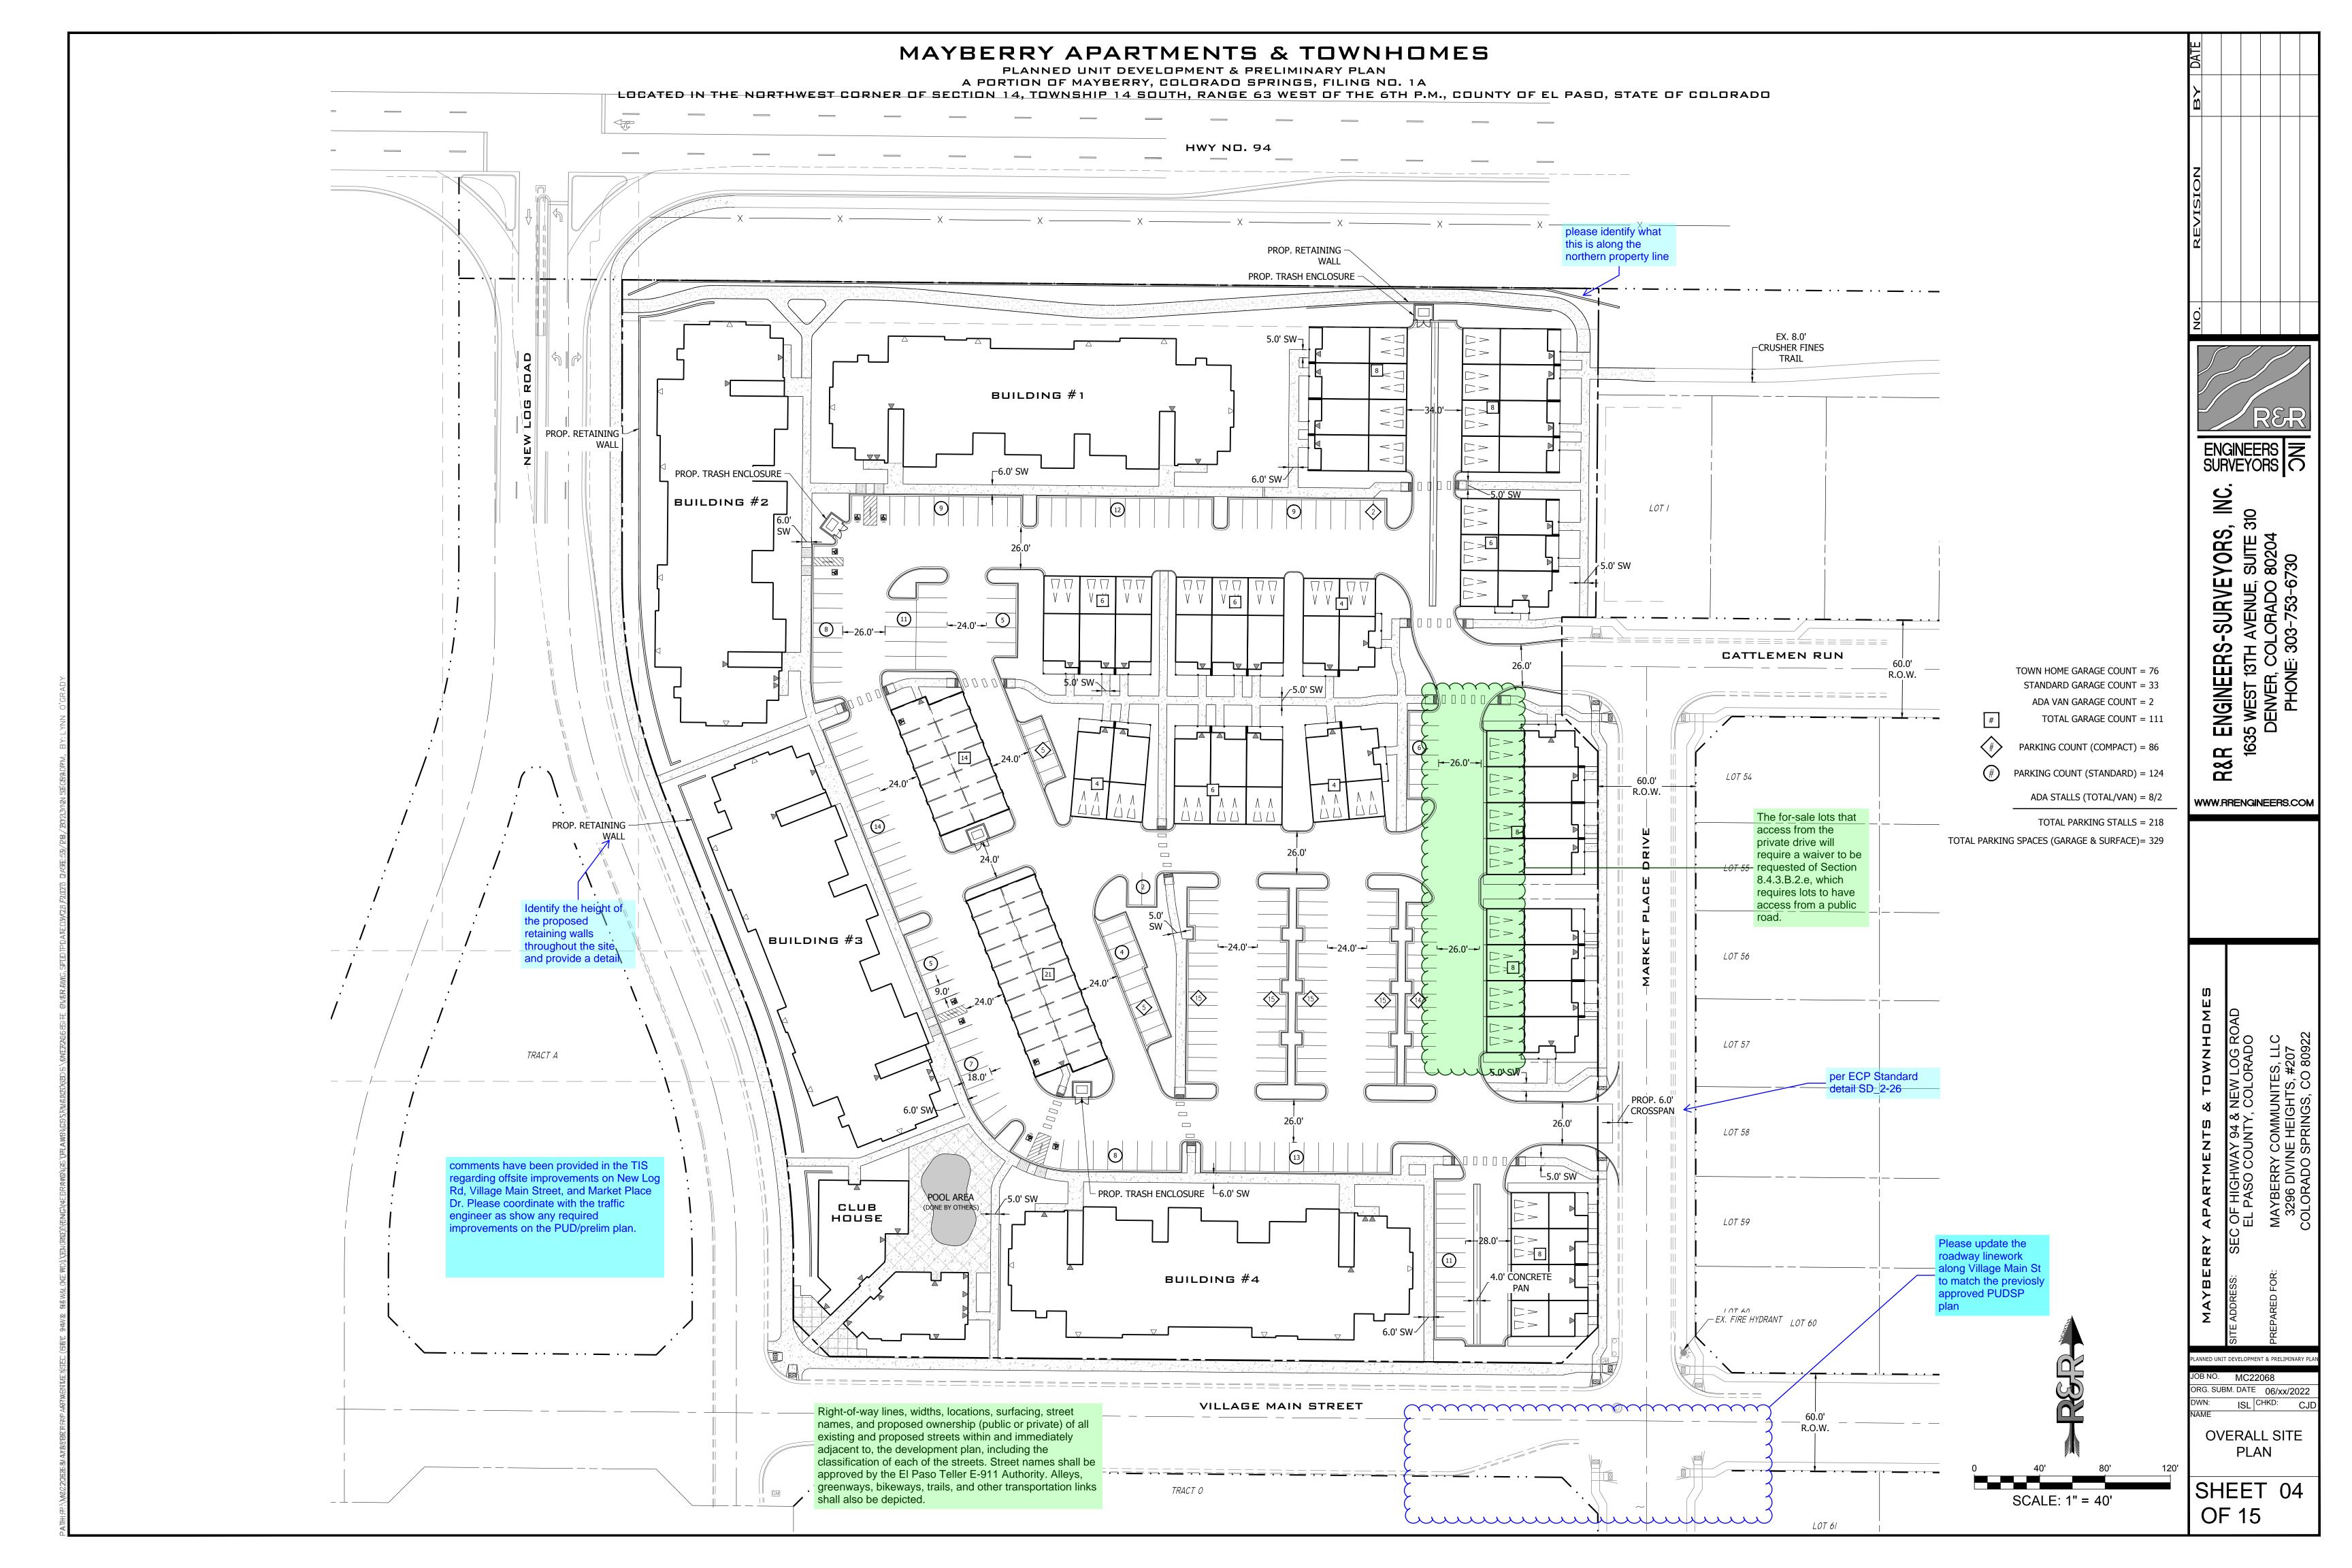

LOT LAYOUT PLAN                                                                                                                                                      |
|                                                                                                                                                                                                                                                                                                                                                                                                                                                                              | SHEET 03<br>OF 15                                                                                                                                                    |







## MAYBERRY FILING 5 LANDSCAPE PLAN TRACT K OF MAYBERRY COLORADO SPRINGS FILING NO. 1 SITUATED IN THE NORTHWEST QUARTER OF SECTION 14, TOWNSHIP 14 SOUTH, RANGE 63 WEST OF THE 6TH P.M. COUNTY OF EL PASO, STATE OF COLORADO



| SHEET INDEX  |                            |  |  |  |  |
|--------------|----------------------------|--|--|--|--|
| SHEET NUMBER | SHEET TITLE                |  |  |  |  |
| 05           | LANDSCAPE SHEET INDEX      |  |  |  |  |
| 06           | PRELIMINARY LANDSCAPE PLAN |  |  |  |  |
| 07           | PRELIMINARY LANDSCAPE PLAN |  |  |  |  |
| 09           | PRELIMINARY LANDSCAPE PLAN |  |  |  |  |
| 08           | PRELIMINARY LANDSCAPE PLAN |  |  |  |  |
| 10           | PRELIMINARY LANDSCAPE PLAN |  |  |  |  |
| 11           | PRELIMINARY LANDSCAPE PLAN |  |