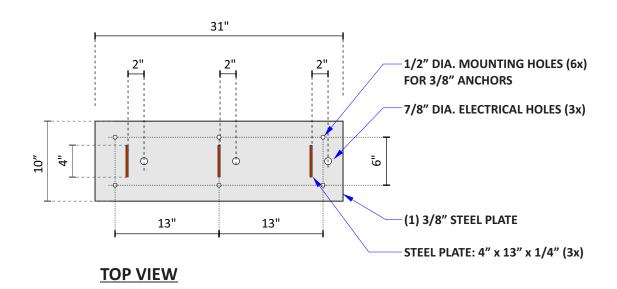

# C LIT CHANNELS MAIN ENTRY ELEVATION SCALE: 1/2" = 1' - 0" THREE (3) REQUIRED - MANUFACTURE & INSTALL

ATTACHMENT METHOD TBD (ENTRY PORTAL BY OTHERS /GC). NOTE: STRUCTURE INSIDE ENTRY PORTAL IS REQUIRED AT THE TOP AND ON THE SIDES.

NOTE: AT THE BOTTOM OF ALL 3 CHANNELS AT BOTH SIDES THE POLYCARBONATE IS TO EXTEND ALL THE WAY BACK/DOWN TO THE WALL (PAST ALUM. END) CUT IN AN ANGLE AND IS TO BE CAPPED/CLOSED OFF TO AVOID LIGHT LEAKS.