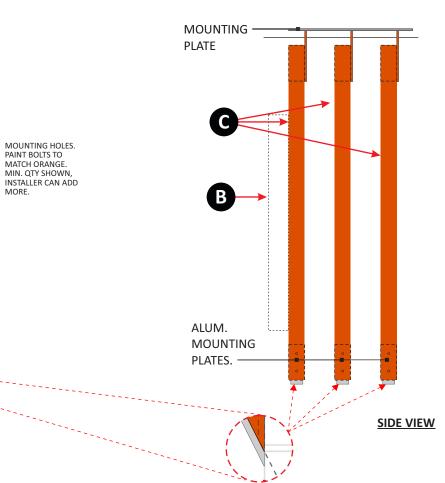

# C LIT CHANNELS MAIN ENTRY ELEVATION SCALE: 1/2" = 1' - 0" THREE (3) REQUIRED - MANUFACTURE & INSTALL

ATTACHMENT METHOD TBD (ENTRY PORTAL BY OTHERS /GC). NOTE: STRUCTURE INSIDE ENTRY PORTAL IS REQUIRED AT THE TOP AND ON THE SIDES.

NOTE: AT THE BOTTOM OF ALL 3 CHANNELS AT BOTH SIDES THE POLYCARBONATE IS TO EXTEND ALL THE WAY BACK/DOWN TO THE WALL (PAST ALUM. END) CUT IN AN ANGLE AND IS TO BE CAPPED/CLOSED OFF TO AVOID LIGHT LEAKS.

A division of Pattison ID 214.902.2000 chandlersigns.com

Page 5 of 7

PROPER INSTALL OF CHANNELS IS SUBJECT TO PLATES TO BE SPACED, LEVEL AND PLUMB