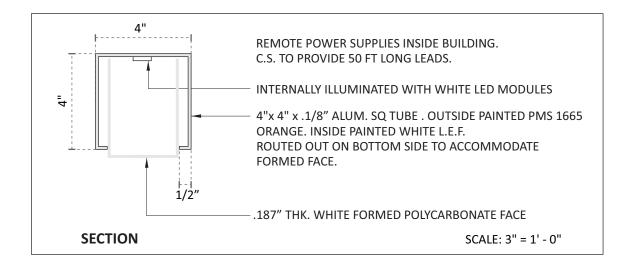

## **NOTE TO INSTALLER**

- ALL BOLTS ON RACEWAY TO BE PAINTED TO MATCH BACKGROUND WALL AFTER SIGN HAS BEEN INSTALLED
- PLUG OPENINGS IN TOP OF RACEWAY

2014 / 2017 NEC COMPLIANT SWITCH / LABEL

NOTE: SHIP TOUCH-UP PAINT COLOR TO MATCH BACKGROUND WALL WITH SIGN. ALL BOLTS ON RACEWAY TO BE PAINTED TO MATCH AFTER SIGN IS INSTALLED.

NOTE: LOCATION OF PRIMARY ELECTRICAL WITHIN THE BUILDING (AND LOCATION OF REMOTE POWERS SUPPLIES) TO BE IDENTIFIED BY THE ARCHITECT.

A division of Pattison ID 214.902.2000 chandlersigns.com

Page 6 of 7

**LETTER SECTION** N.T.S.

SELF-CONTAINED

5/8" PLYWOOD BLOCKING AND PRIMARY ELECTRICAL BY G.C. (NOT INCLUDED BY CHANDLER SIGNS)

2014 / 2017 NEC COMPLIANT SWITCH / LABEL