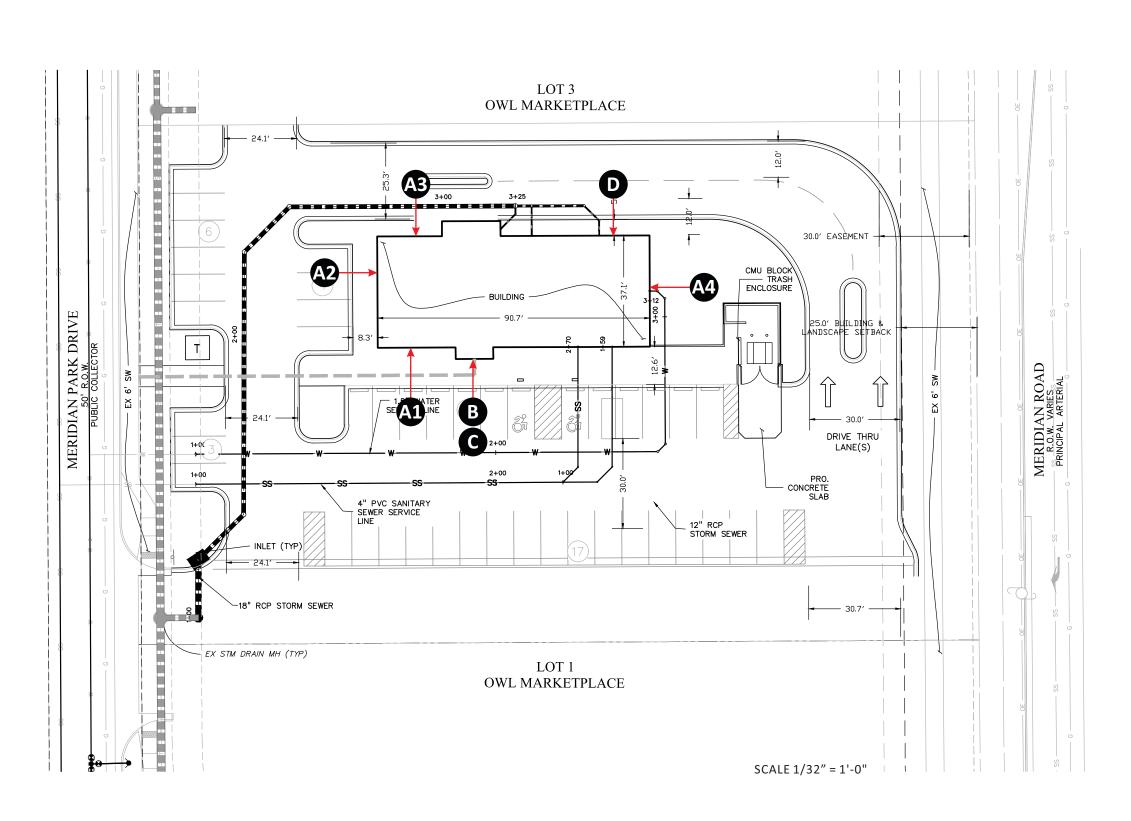

## LEGEND

| PROPERTY LINE                                                 |         |
|---------------------------------------------------------------|---------|
| ROW                                                           |         |
| EASEMENT                                                      |         |
| STOP SIGN                                                     | · 6     |
| SANITARY SERVICE LINE                                         | - ss —— |
| GAS SERVICE LINE                                              | - G     |
| WATER SERVICE LINE                                            | - w     |
| ELECTRIC SERVICE LINE                                         | - Е     |
| TELE SERVICE LINE                                             | - Е     |
| ADA ACCESSIBLE ROUTE. TO PUBLIC ROW  NUMBER OF PARKING STALLS |         |
| HANDICAP PARKING.                                             | 3       |
| PRO. ASPHALT                                                  | 777     |

# Project ID 0640687A

Whataburger 7845 Meridian Park Dr Falcon, CO

Date: 9-20-2024 DEBBIE MOLTZ SALES:

MEGAN AUDERER Designer: INES HERRASTI

## **Revision Note**

A1-A4 -Building
mfg and install (4) sets of WHATABURGER
channel letters
(1) front elevation
(1) left entry elevation
(1) back elevation
(1) right drive thru elevation

B/C - Entry channels/Logo (1) set of entry channels (1) W logo mounted to channels. Scale size based off provided elevations. 54" or 60"

D - Building (1) 42" W logo on back left corner of drive thru elevation