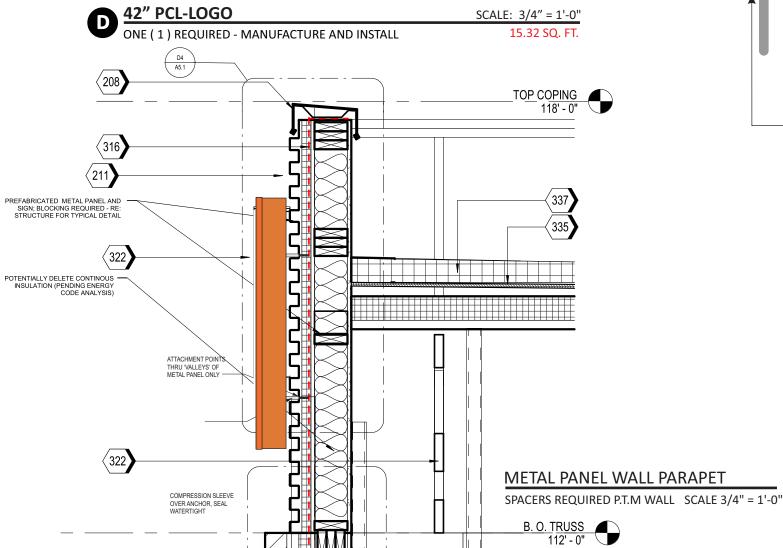

D - Building (1) 42" W logo on back left corner of drive thru elevation

D - Building
(1) 42" W logo on back left corner of drive thru

Information Required for Production

**Customer Approval** 

Signature

MM/DD/YYYY

All rights reserved. The artwork depicted herein are copyrighted and are the exclusive property of Pattison ID and as such cannot be reporduced and/or distributed, in whole or in part, without written permission of Pattison ID.

B/C - Entry channels/Logo (1) set of entrry channels (1) W logo mounted to channels. Scale size based off provided elevations. 54" or 60"

D - Building (1) 42" W logo on back left corner of drive thru

B/C - Entry channels/Logo (1) set of entry channels (1) W logo mounted to channels. Scale size based off provided elevations. 54" or 60"

D - Building (1) 42" W logo on back left corner of drive thru

D - Building
(1) 42" W logo on back left corner of drive thru