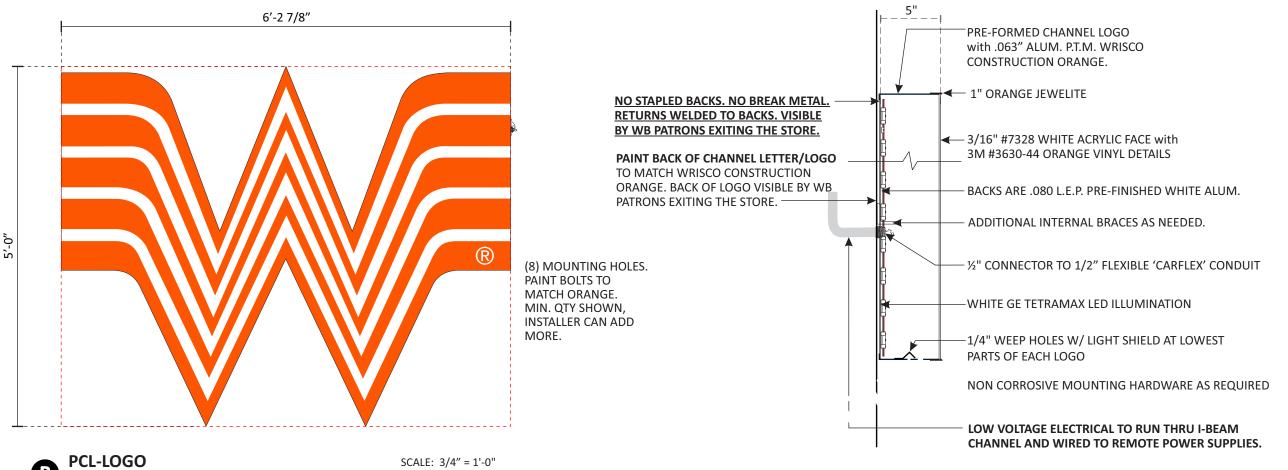

# C LIT CHANNELS MAIN ENTRY ELEVATION SCALE: 1/2" = 1' - 0" THREE (3) REQUIRED - MANUFACTURE & INSTALL

ATTACHMENT METHOD TBD (ENTRY PORTAL BY OTHERS /GC). NOTE: STRUCTURE INSIDE ENTRY PORTAL IS REQUIRED AT THE TOP AND ON THE SIDES.

NOTE: AT THE BOTTOM OF ALL 3 CHANNELS AT BOTH SIDES THE POLYCARBONATE IS TO EXTEND ALL THE WAY BACK/DOWN TO THE WALL (PAST ALUM. END) CUT IN AN ANGLE AND IS TO BE CAPPED/CLOSED OFF TO AVOID LIGHT LEAKS.

A division of Pattison ID 214.902.2000 chandlersigns.com

Page 5 of 7

PROPER INSTALL OF CHANNELS IS SUBJECT TO PLATES TO BE SPACED, LEVEL AND PLUMB