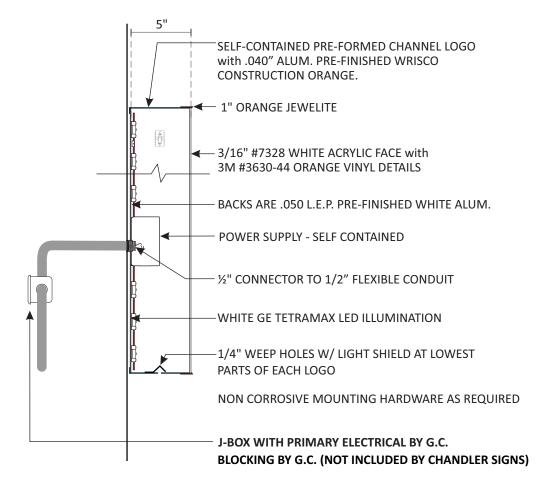

D - Building (1) 42" W logo on back left corner of drive thru elevation

D - Building
(1) 42" W logo on back left corner of drive thru

Information Required for Production

**Customer Approval** 

Signature

MM/DD/YYYY

All rights reserved. The artwork depicted herein are copyrighted and are the exclusive property of Pattison ID and as such cannot be reporduced and/or distributed, in whole or in part, without written permission of Pattison ID.

B/C - Entry channels/Logo (1) set of entrry channels (1) W logo mounted to channels. Scale size based off provided elevations. 54" or 60"

D - Building (1) 42" W logo on back left corner of drive thru

B/C - Entry channels/Logo (1) set of entry channels (1) W logo mounted to channels. Scale size based off provided elevations. 54" or 60"

D - Building (1) 42" W logo on back left corner of drive thru

D - Building
(1) 42" W logo on back left corner of drive thru