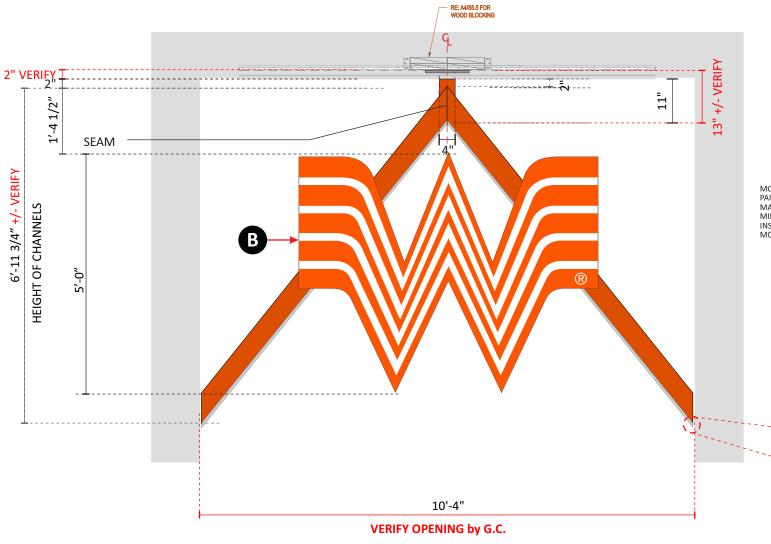

# C LIT CHANNELS MAIN ENTRY ELEVATION SCALE: 1/2" = 1' - 0" THREE (3) REQUIRED - MANUFACTURE & INSTALL

ATTACHMENT METHOD TBD (ENTRY PORTAL BY OTHERS /GC). NOTE: STRUCTURE INSIDE ENTRY PORTAL IS REQUIRED AT THE TOP AND ON THE SIDES.

NOTE: AT THE BOTTOM OF ALL 3 CHANNELS AT BOTH SIDES THE POLYCARBONATE IS TO EXTEND ALL THE WAY BACK/DOWN TO THE WALL (PAST ALUM. END) CUT IN AN ANGLE AND IS TO BE CAPPED/CLOSED OFF TO AVOID LIGHT LEAKS.

A division of Pattison ID 214.902.2000 chandlersigns.com

Page 5 of 7

PROPER INSTALL OF CHANNELS IS SUBJECT TO PLATES TO BE SPACED, LEVEL AND PLUMB