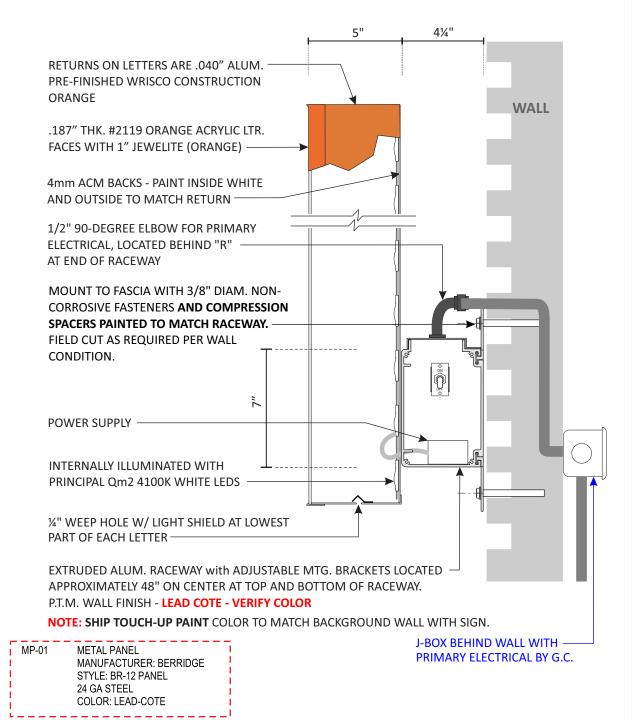

**CHANDLER** SIGNS

A division of Pattison ID 214.902.2000 chandlersigns.com

Page 2 of 7

A1 A2 A3 A4 FOUR (4) SETS REQUIRED - MANUFACTURE AND INSTALL

SCALE 1/2"=1'-0"

34 SQ. FT.

LETTER SECTION N.T.S.

## **NOTE TO INSTALLER**

- ALL BOLTS ON RACEWAY TO BE PAINTED TO MATCH BACKGROUND WALL AFTER SIGN HAS BEEN INSTALLED
- PLUG OPENINGS IN TOP OF RACEWAY

2014 / 2017 NEC COMPLIANT SWITCH / LABEL

A division of Pattison ID 214.902.2000 chandlersigns.com

Page 3 of 7

**LETTER SECTION** 

N.T.S.

REMOTE POWER SUPPLY

PRIMARY ELECTRICAL BY G.C. (NOT INCLUDED BY CHANDLER SIGNS)

**NOTE: REMOTE POWER SUPPLY. VERIFY PLACEMENT** 

NOTE: SHIP TOUCH-UP PAINT COLOR TO MATCH BACKGROUND WALL WITH SIGN. ALL BOLTS ON RACEWAY TO BE PAINTED TO MATCH AFTER SIGN IS INSTALLED.

NOTE: LOCATION OF PRIMARY ELECTRICAL WITHIN THE BUILDING (AND LOCATION OF REMOTE POWERS SUPPLIES) TO BE IDENTIFIED BY THE ARCHITECT.