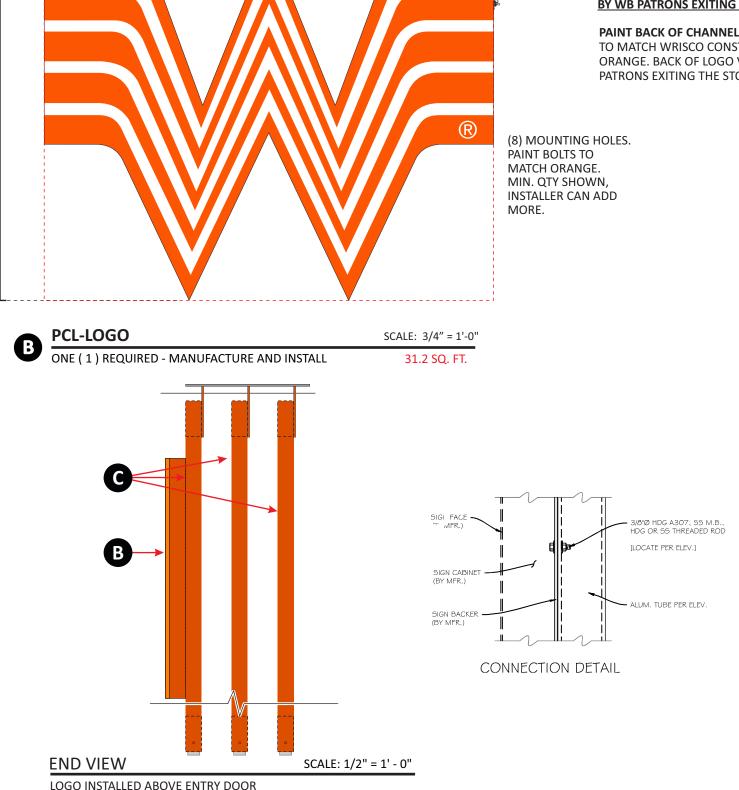

B/C - Entry channels/Logo (1) set of entrry channels (1) W logo mounted to channels. Scale size based off provided elevations. 54" or 60"

D - Building (1) 42" W logo on back left corner of drive thru

B/C - Entry channels/Logo (1) set of entry channels (1) W logo mounted to channels. Scale size based off provided elevations. 54" or 60"

D - Building (1) 42" W logo on back left corner of drive thru

D - Building (1) 42" W logo on back left corner of drive thru

Information Required for Production

**Customer Approval** 

Signature

MM/DD/YYYY

All rights reserved. The artwork depicted herein are copyrighted and are the exclusive property of Pattison ID and as such cannot be reporduced and/or distributed, in whole or in part, without written permission of Pattison ID.

D - Building
(1) 42" W logo on back left corner of drive thru
elevation

D - Building
(1) 42" W logo on back left corner of drive thru