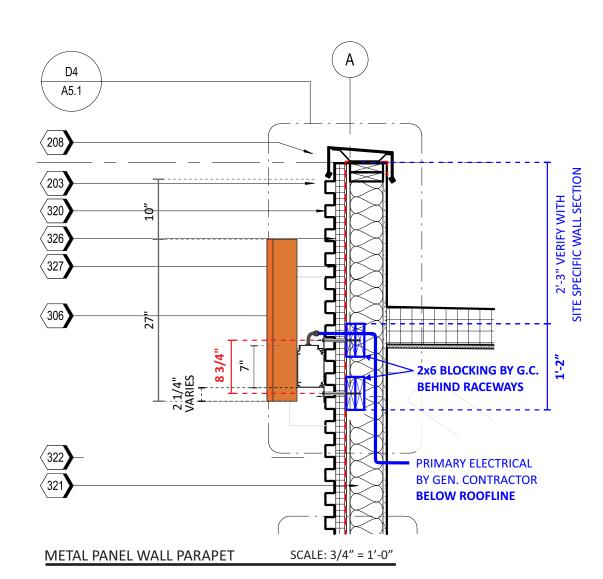

## **NOTE TO INSTALLER**

- ALL BOLTS ON RACEWAY TO BE PAINTED TO MATCH BACKGROUND WALL AFTER SIGN HAS BEEN INSTALLED
- PLUG OPENINGS IN TOP OF RACEWAY

2014 / 2017 NEC COMPLIANT SWITCH / LABEL

A division of Pattison ID 214.902.2000 chandlersigns.com

Page 3 of 7

**LETTER SECTION** 

N.T.S.

REMOTE POWER SUPPLY

PRIMARY ELECTRICAL BY G.C. (NOT INCLUDED BY CHANDLER SIGNS)

**NOTE: REMOTE POWER SUPPLY. VERIFY PLACEMENT** 

NOTE: SHIP TOUCH-UP PAINT COLOR TO MATCH BACKGROUND WALL WITH SIGN. ALL BOLTS ON RACEWAY TO BE PAINTED TO MATCH AFTER SIGN IS INSTALLED.

NOTE: LOCATION OF PRIMARY ELECTRICAL WITHIN THE BUILDING (AND LOCATION OF REMOTE POWERS SUPPLIES) TO BE IDENTIFIED BY THE ARCHITECT.