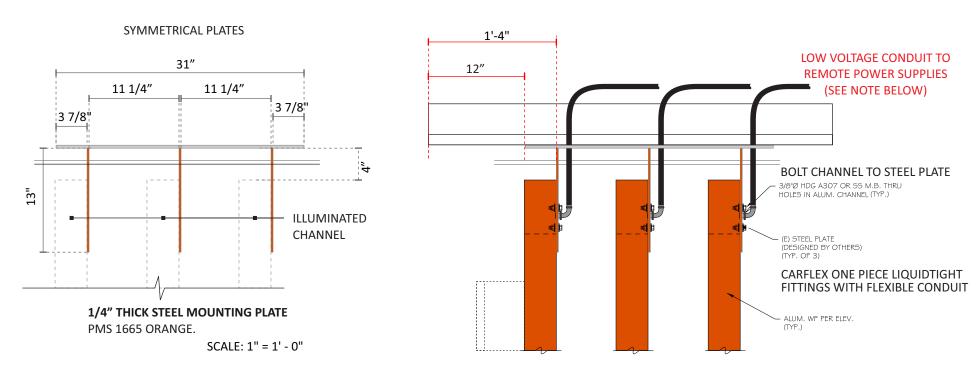

# C LIT CHANNELS MAIN ENTRY ELEVATION SCALE: 1/2" = 1' - 0" THREE (3) REQUIRED - MANUFACTURE & INSTALL

ATTACHMENT METHOD TBD (ENTRY PORTAL BY OTHERS /GC). NOTE: STRUCTURE INSIDE ENTRY PORTAL IS REQUIRED AT THE TOP AND ON THE SIDES.

NOTE: AT THE BOTTOM OF ALL 3 CHANNELS AT BOTH SIDES THE POLYCARBONATE IS TO EXTEND ALL THE WAY BACK/DOWN TO THE WALL (PAST ALUM. END) CUT IN AN ANGLE AND IS TO BE CAPPED/CLOSED OFF TO AVOID LIGHT LEAKS.

NOTE: SHIP TOUCH-UP PAINT COLOR TO MATCH BACKGROUND WALL WITH SIGN. ALL BOLTS ON RACEWAY TO BE PAINTED TO MATCH AFTER SIGN IS INSTALLED.

NOTE: LOCATION OF PRIMARY ELECTRICAL WITHIN THE BUILDING (AND LOCATION OF REMOTE POWERS SUPPLIES) TO BE IDENTIFIED BY THE ARCHITECT.