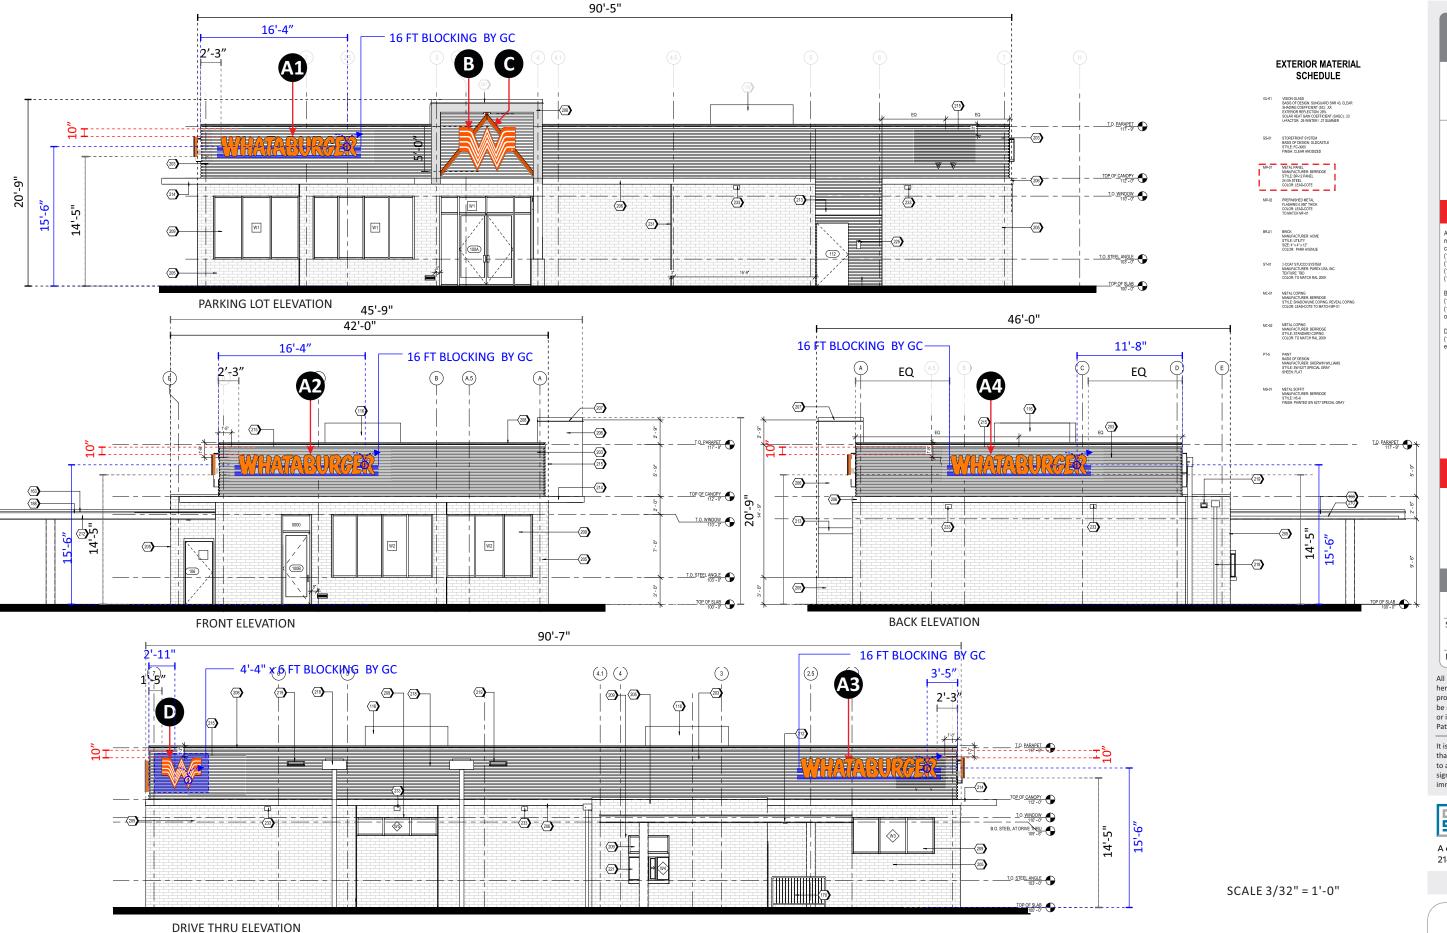

## **Revision Note**

A1-A4 -Building
mfg and install (4) sets of WHATABURGER
channel letters
(1) front elevation
(1) left entry elevation
(1) back elevation
(1) right drive thru elevation

B/C - Entry channels/Logo (1) set of entry channels (1) W logo mounted to channels. Scale size based off provided elevations. 54" or 60"

D - Building (1) 42" W logo on back left corner of drive thru elevation

#### **Revision Note**

A1-A4 -Building
mfg and install (4) sets of WHATABURGER
channel letters
(1) front elevation
(1) left entry elevation
(1) back elevation
(1) right drive thru elevation

B/C - Entry channels/Logo (1) set of entry channels (1) W logo mounted to channels. Scale size based off provided elevations. 54" or 60"

D - Building
(1) 42" W logo on back left corner of drive thru

Information Required for Production

**Customer Approval** 

Signature

MM/DD/YYYY

All rights reserved. The artwork depicted herein are copyrighted and are the exclusive property of Pattison ID and as such cannot be reporduced and/or distributed, in whole or in part, without written permission of Pattison ID.