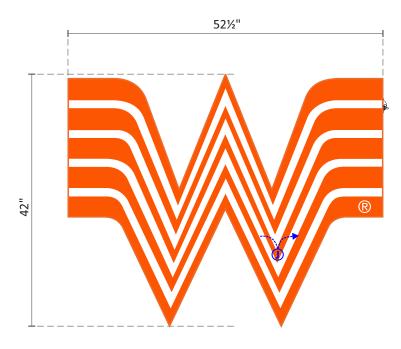

D - Building (1) 42" W logo on back left corner of drive thru elevation

D - Building
(1) 42" W logo on back left corner of drive thru

Information Required for Production

**Customer Approval** 

Signature

MM/DD/YYYY

All rights reserved. The artwork depicted herein are copyrighted and are the exclusive property of Pattison ID and as such cannot be reporduced and/or distributed, in whole or in part, without written permission of Pattison ID.

B/C - Entry channels/Logo (1) set of entrry channels (1) W logo mounted to channels. Scale size based off provided elevations. 54" or 60"

D - Building (1) 42" W logo on back left corner of drive thru

B/C - Entry channels/Logo (1) set of entry channels (1) W logo mounted to channels. Scale size based off provided elevations. 54" or 60"

D - Building (1) 42" W logo on back left corner of drive thru

D - Building
(1) 42" W logo on back left corner of drive thru