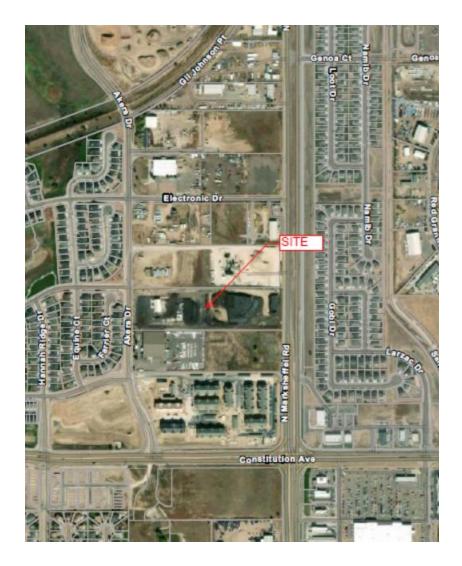

## RE: 2725 Akers Drive (Lot 7, Akers Acres Subdivision No. 1)

Adjacent Property Owner,

This letter is being sent to you because Baseline Engineering Corporation, on behalf of Seder Investment LLC, is proposing a land use project in El Paso County at the referenced location (see attached vicinity map). This information is being provided to you prior to a submittal with the County. Please direct any questions on the proposal to the referenced contacts below. Prior to any public hearing on this proposal a notification of the time and place of the public hearing will be sent to the adjacent property owners by the El Paso County Planning and Community Development Department. At that time, you will be given the El Paso County contact information, the file number and an opportunity to respond either for, against, or expressing no opinion in writing at the public hearing for this proposal.

The site at 2725 Akers Drive is currently a single lot consisting of 9.37 acres. The site is a former asphalt shingle recycling operation that has ceased operations. Currently the asphalt shingle stockpiles are being removed from the site. The site is zoned M CAD-O and that will remain unchanged.

## VICINITY MAP

## 2725 Akers Drive

à