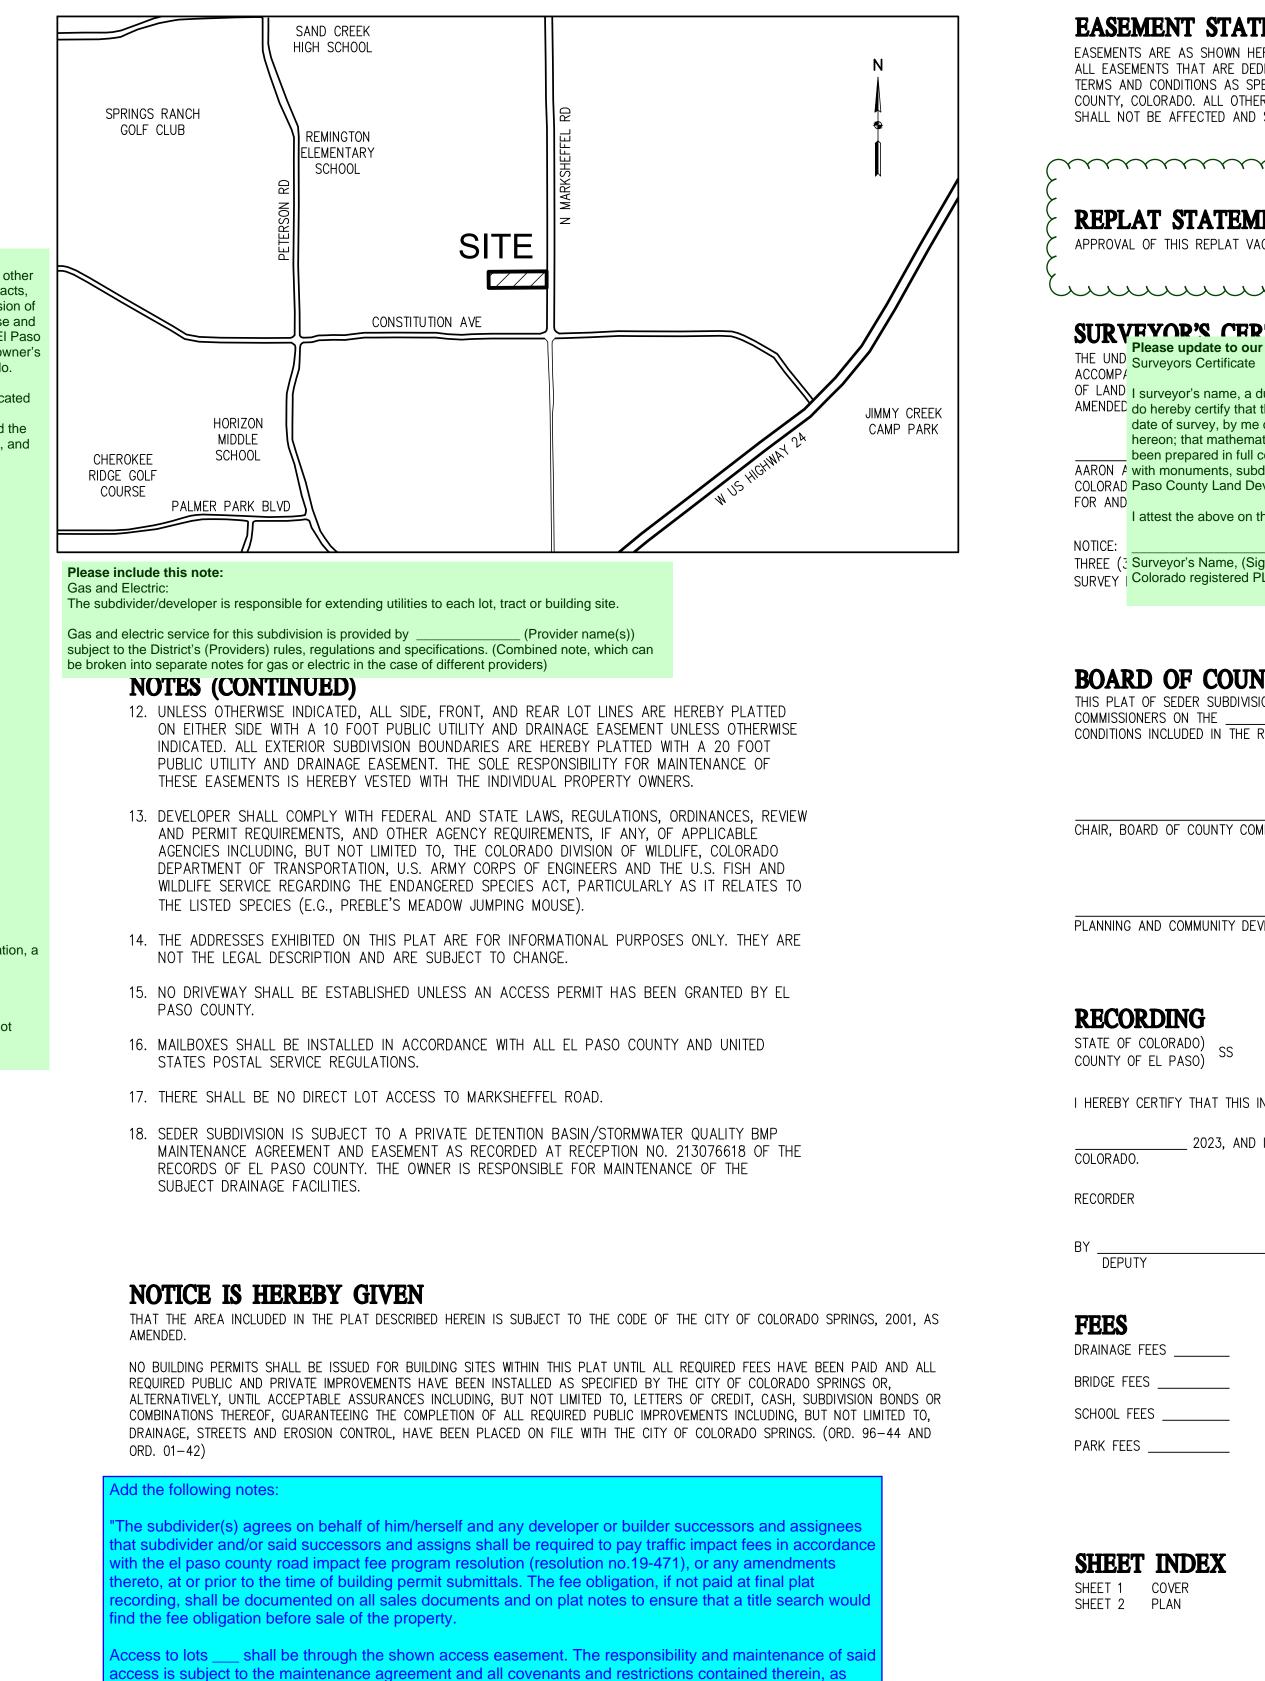

# SEDER SUBDIVISION

## A REPLAT OF LOT 7, AKER'S ACRES SUBDIVISION NO. 1

IE SOUTHEAST QUARTER OF SECTION 32, TOWNSHIP 13 SOUTH, RANGE 65 WEST OF THE 6TH P.M. EL PASO COUNTY, COLORADO

AUGUST 2023

corded at Reception No. \_\_\_\_\_\_ of the records of El Paso County Clerk and Recorder.