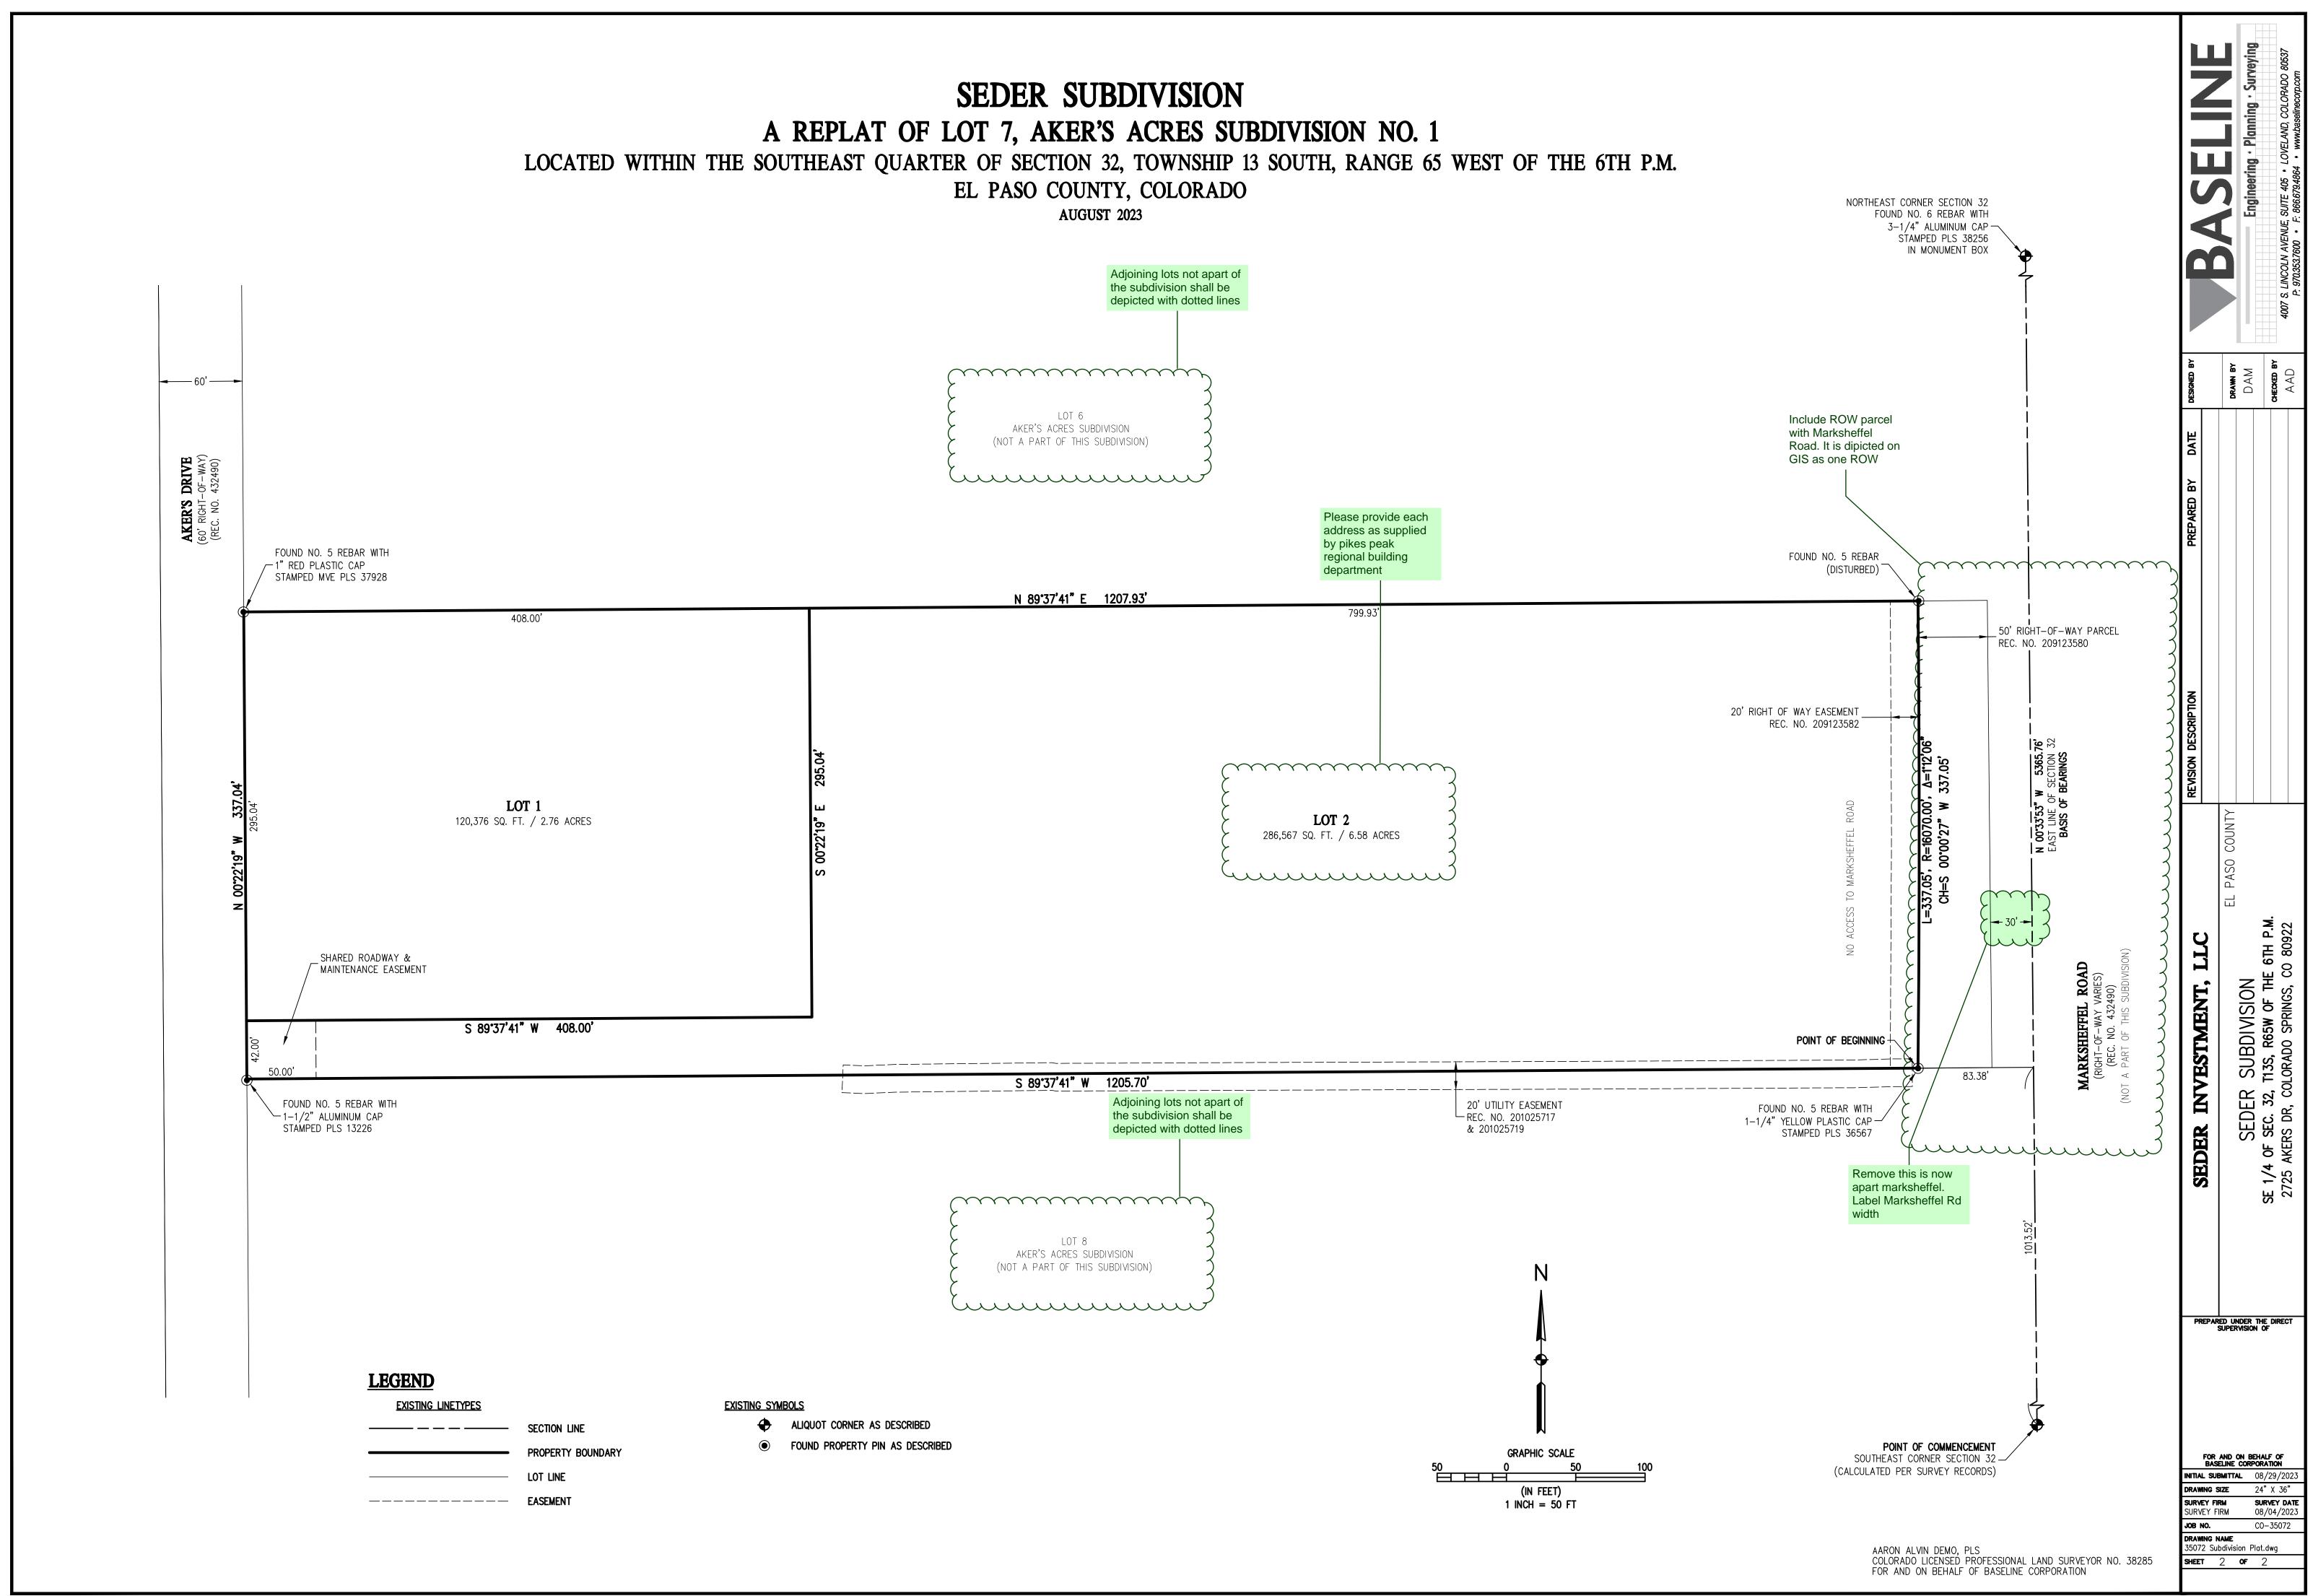

# SEDER SUBDIVISION

## A REPLAT OF LOT 7, AKER'S ACRES SUBDIVISION NO. 1

IE SOUTHEAST QUARTER OF SECTION 32, TOWNSHIP 13 SOUTH, RANGE 65 WEST OF THE 6TH P.M. EL PASO COUNTY, COLORADO

AUGUST 2023

corded at Reception No. \_\_\_\_\_\_ of the records of El Paso County Clerk and Recorder.

### **EASEMENT STATEMENT** EASEMENTS ARE AS SHOWN HEREON WITH THE SOLE RESPONSIBILITY FOR MAINTENANCE BEING VESTED WITH THE PROPERTY OWNER. ALL EASEMENTS THAT ARE DEDICATED HEREON FOR PUBLIC UTILITY AND PUBLIC DRAINAGE PURPOSES SHALL BE SUBJECT TO THOSE | ≿ drawn by DAM TERMS AND CONDITIONS AS SPECIFIED IN THE INSTRUMENT RECORDED AT RECEPTION NO. 212112548 OF THE RECORDS OF EL PASO COUNTY, COLORADO. ALL OTHER EASEMENTS OR INTERESTS OF RECORD AFFECTING ANY OF THE PLATTED PROPERTY DEPICTED HEREON SHALL NOT BE AFFECTED AND SHALL REMAIN IN FULL FORCE AND EFFECT. Please remove **REPLAT STATEMENT** APPROVAL OF THIS REPLAT VACATES ALL PRIOR PLATS FOR THE AREA CONTAINED WITHIN THE BOUNDARIES OF THIS REPLAT. SURVEYOR'S CERTIFICATION Please update to our verbiage: TATES AND DECLARES THAT THE LY SHOWS THE DESCRIBED TRACT ) REVISED STATUTES, 1973, AS OF LAND I surveyor's name, a duly registered Professional Land Surveyor in the State of Colorado, AMENDED do hereby certify that this plat truly and correctly represents the results of a survey made on date of survey, by me or under my direct supervision and that all monuments exist as shown hereon; that mathematical closure errors are less than 1:10,000; and that said plat has been prepared in full compliance with all applicable laws of the State of Colorado dealing AARON A with monuments, subdivision, or surveying of land and all applicable provisions of the EI COLORAD Paso County Land Development Code. I attest the above on this day of IY DEFECT IN THIS SURVEY WITHIN THREE (Surveyor's Name, (Signature) Date UPON ANY DEFECT IN THIS SURVEY Colorado registered PLS #\_\_\_ V HEREON. 13-80-105 C.R.S. BOARD OF COUNTY COMMISSIONERS CERTIFICATE THIS PLAT OF SEDER SUBDIVISION WAS APPROVED FOR FILING BY THE EL PASO COUNTY, COLORADO BOARD OF COUNTY \_\_\_\_\_, 20 \_\_\_\_\_ A.D. SUBJECT TO ANY NOTES SPECIFIED HEREON AND ANY COMMISSIONERS ON THE \_\_\_\_\_ DAY OF \_\_\_\_ CONDITIONS INCLUDED IN THE RESOLUTION APPROVAL. Please update to our verbiage and keep the line for PCD director: For Replats requiring BoCC action: CHAIR, BOARD OF COUNTY COMMISSIONER This plat for (name of subdivision or plat) was approved for filing by the El Paso County, Colorado Board of County Commissioners on the \_\_\_\_\_\_ day of \_\_\_\_\_, 20\_\_, subject to any notes specified hereon and any conditions included in P.M 922 the resolution of approval. The dedications of land to the public (streets, tracts, easements: list those applicable) are E 6TH C0 80 accepted, but the public improvements thereon will not become the maintenance responsibility of El Paso County until preliminary acceptance of the public improvements in accordance with the requirements of the Land Development Code and PLANNING AND COMMUNITY DEVELOPMENT Engineering Criteria Manual, and the Subdivision Improvements Agreement. ON S, THE Previous plat name in entirety is vacated and amended for the areas described by this replat subject to all covenants, S р conditions, and restrictions recorded against and appurtenant to the original plat recorded in the Office of the El Paso County SUBDIVIS T13S, R65W Clerk and Recorder, Reception # Chair, Board of County Commissioners Date **N** SEDER sec. 32, rs dr, co I HEREBY CERTIFY THAT THIS INSTRUMENT WAS FILED FOR RECORD IN MY OFFICE AT \_\_\_\_\_O'CLOCK \_\_\_M. THIS \_\_\_\_\_ DAY OF SEDER 2023, AND IS DULY RECORDED AT RECEPTION NO. \_\_\_\_\_ OF THE RECORDS OF EL PASO COUNTY. P R 1/4 FEE \_\_\_\_\_ ы И SURCHARGE **Please include:** -final total gross acreage and total number of lots, PREPARED UNDER THE DIREC' SUPERVISION OF FOR AND ON BEHALF OF BASELINE CORPORATION l PCD File No INITIAL SUBMITTAL 08/29/20 DRAWNG SIZE 24" X 36"

<u>OWNER:</u> SEDER INVESTMENT, LLC 2725 AKERS DR. COLORADO SPRINGS, CO 80922-1500 (719) 596–2988

SURVEY FIRM

JOB NO.

SURVEY FIRM

DRAWING NAME

5072 Subdivision Plat.dwg

**Sheet** 1 **of** 2

SURVEY DATE