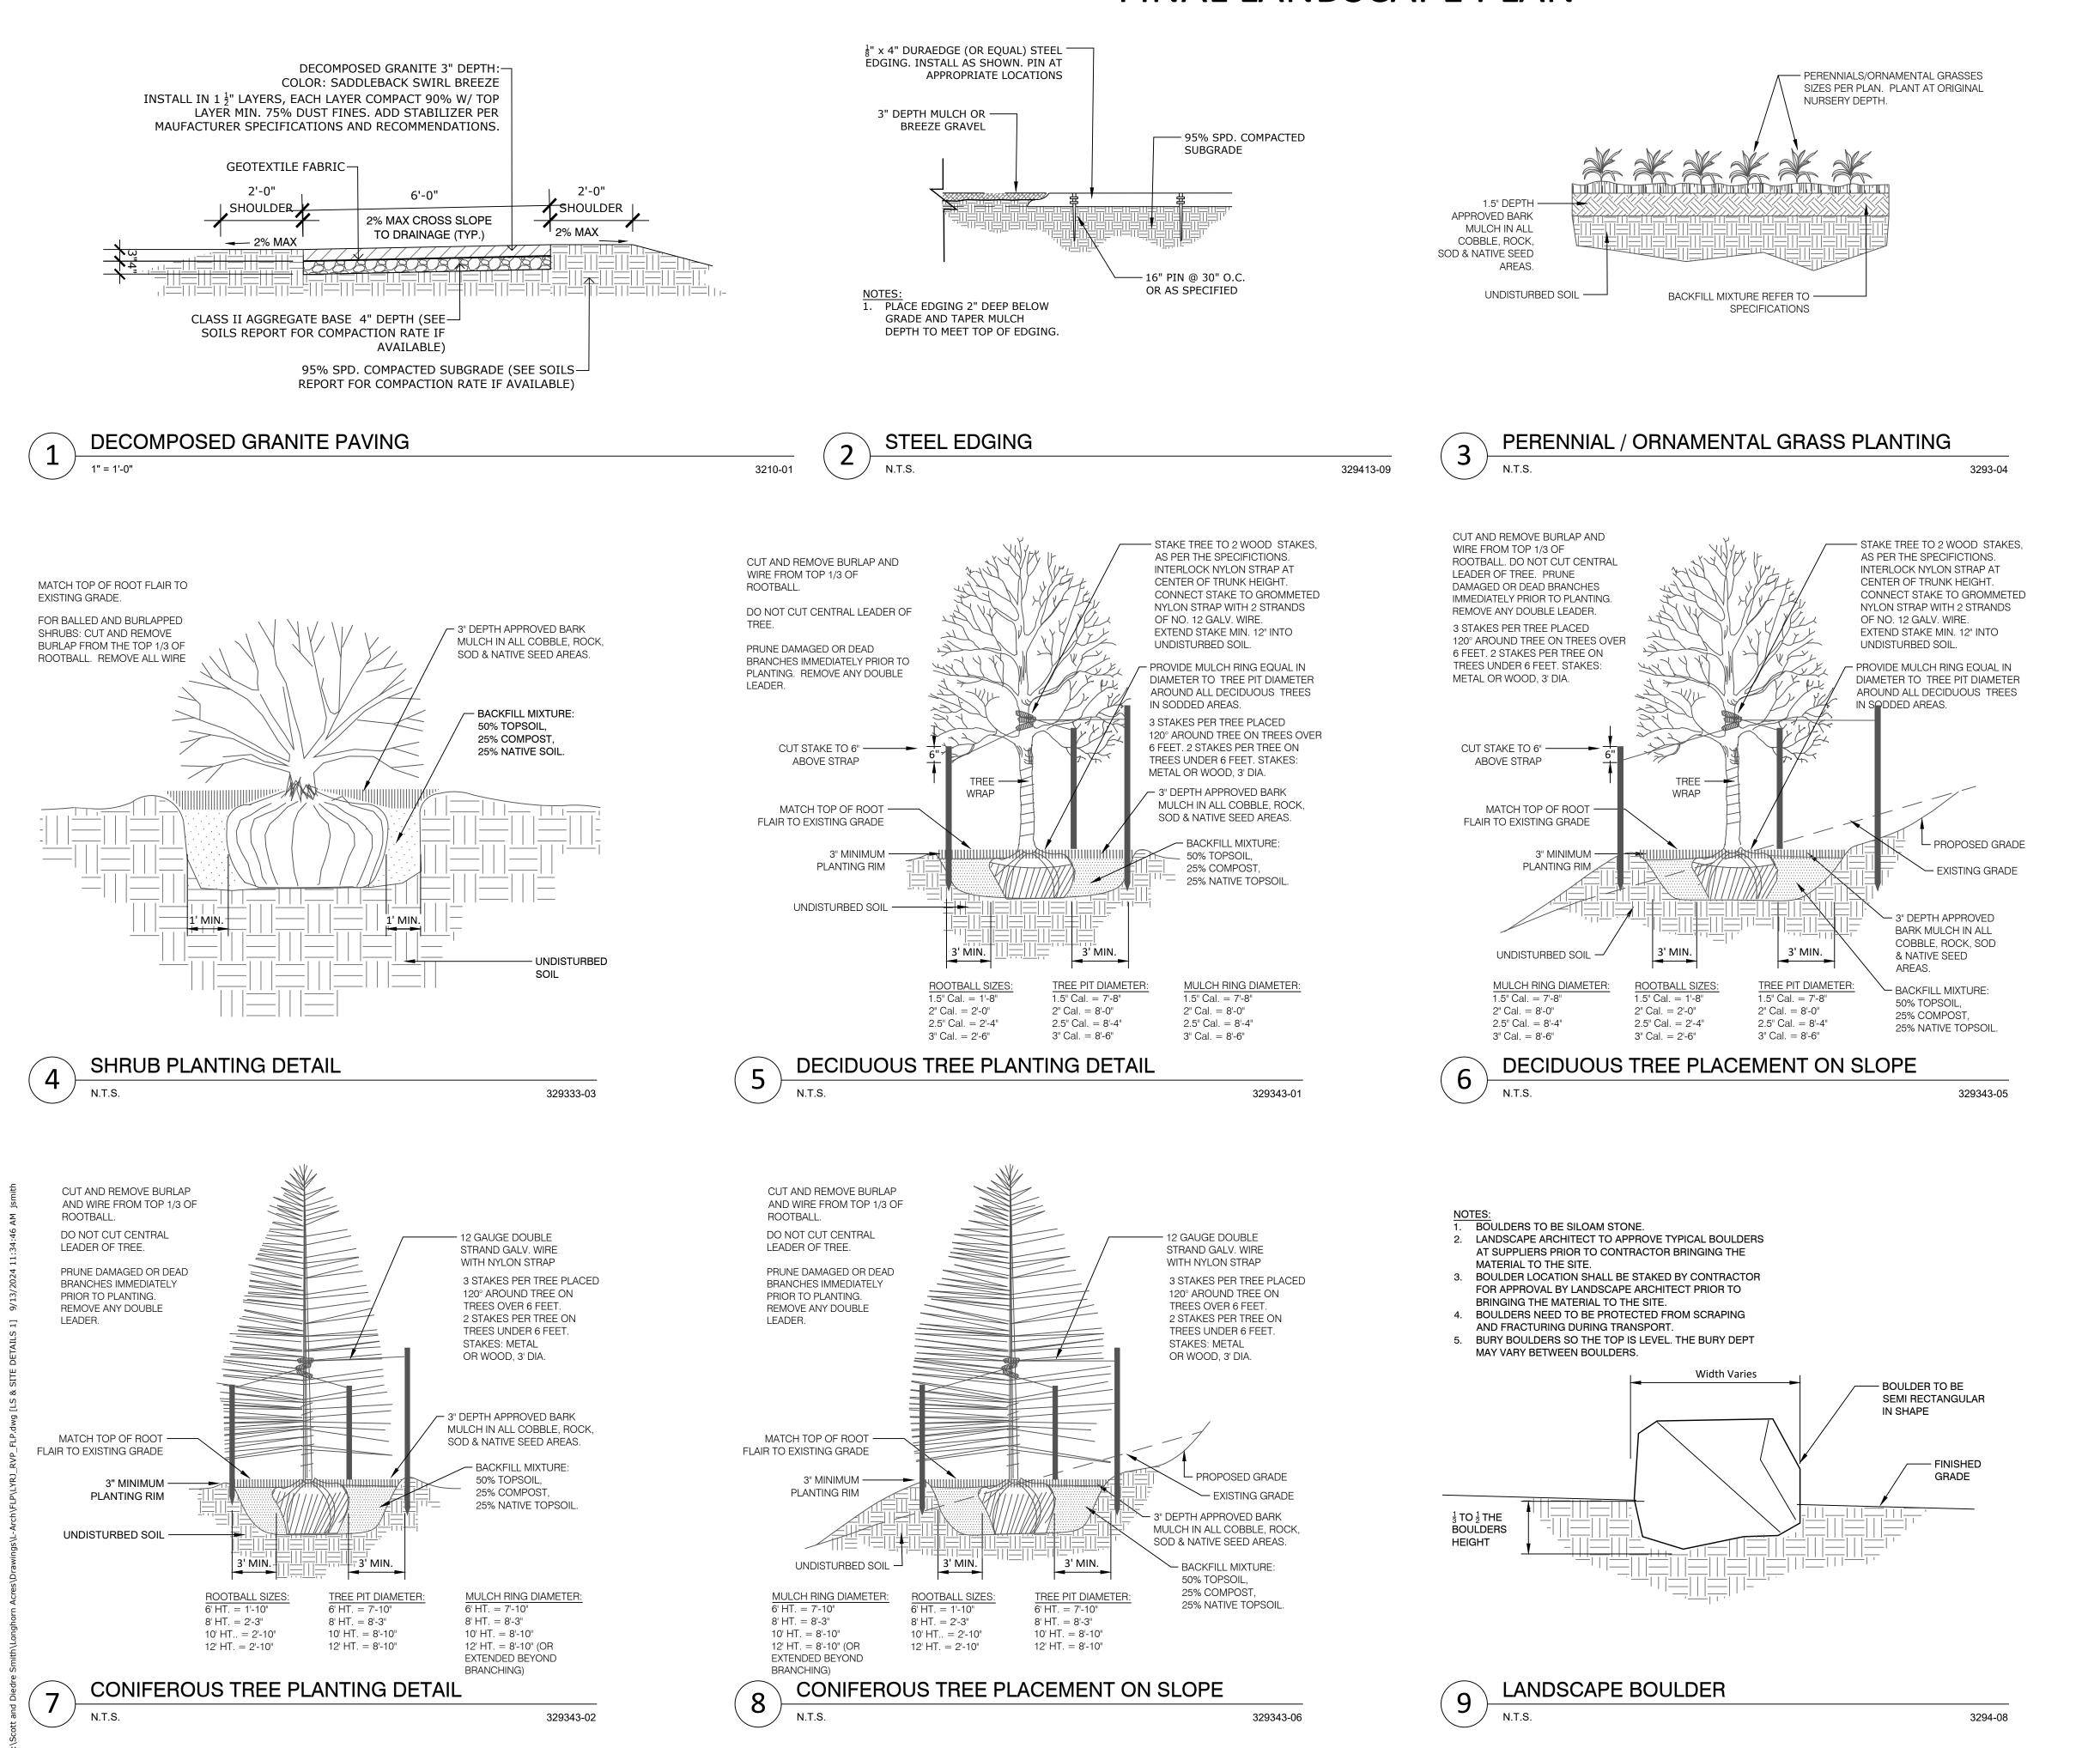

SOUTHEAST QUARTER OF SECTION 7, TOWNSHIP 12 SOUTH, RANGE 63 WEST OF THE 6TH PRINCIPAL MERIDIAN, EL PASO COUNTY, COLORADO FINAL LANDSCAPE PLAN

SOUTHEAST QUARTER OF SECTION 7, TOWNSHIP 12 SOUTH, RANGE 63 WEST OF THE 6TH PRINCIPAL MERIDIAN, EL PASO COUNTY, COLORADO FINAL LANDSCAPE PLAN