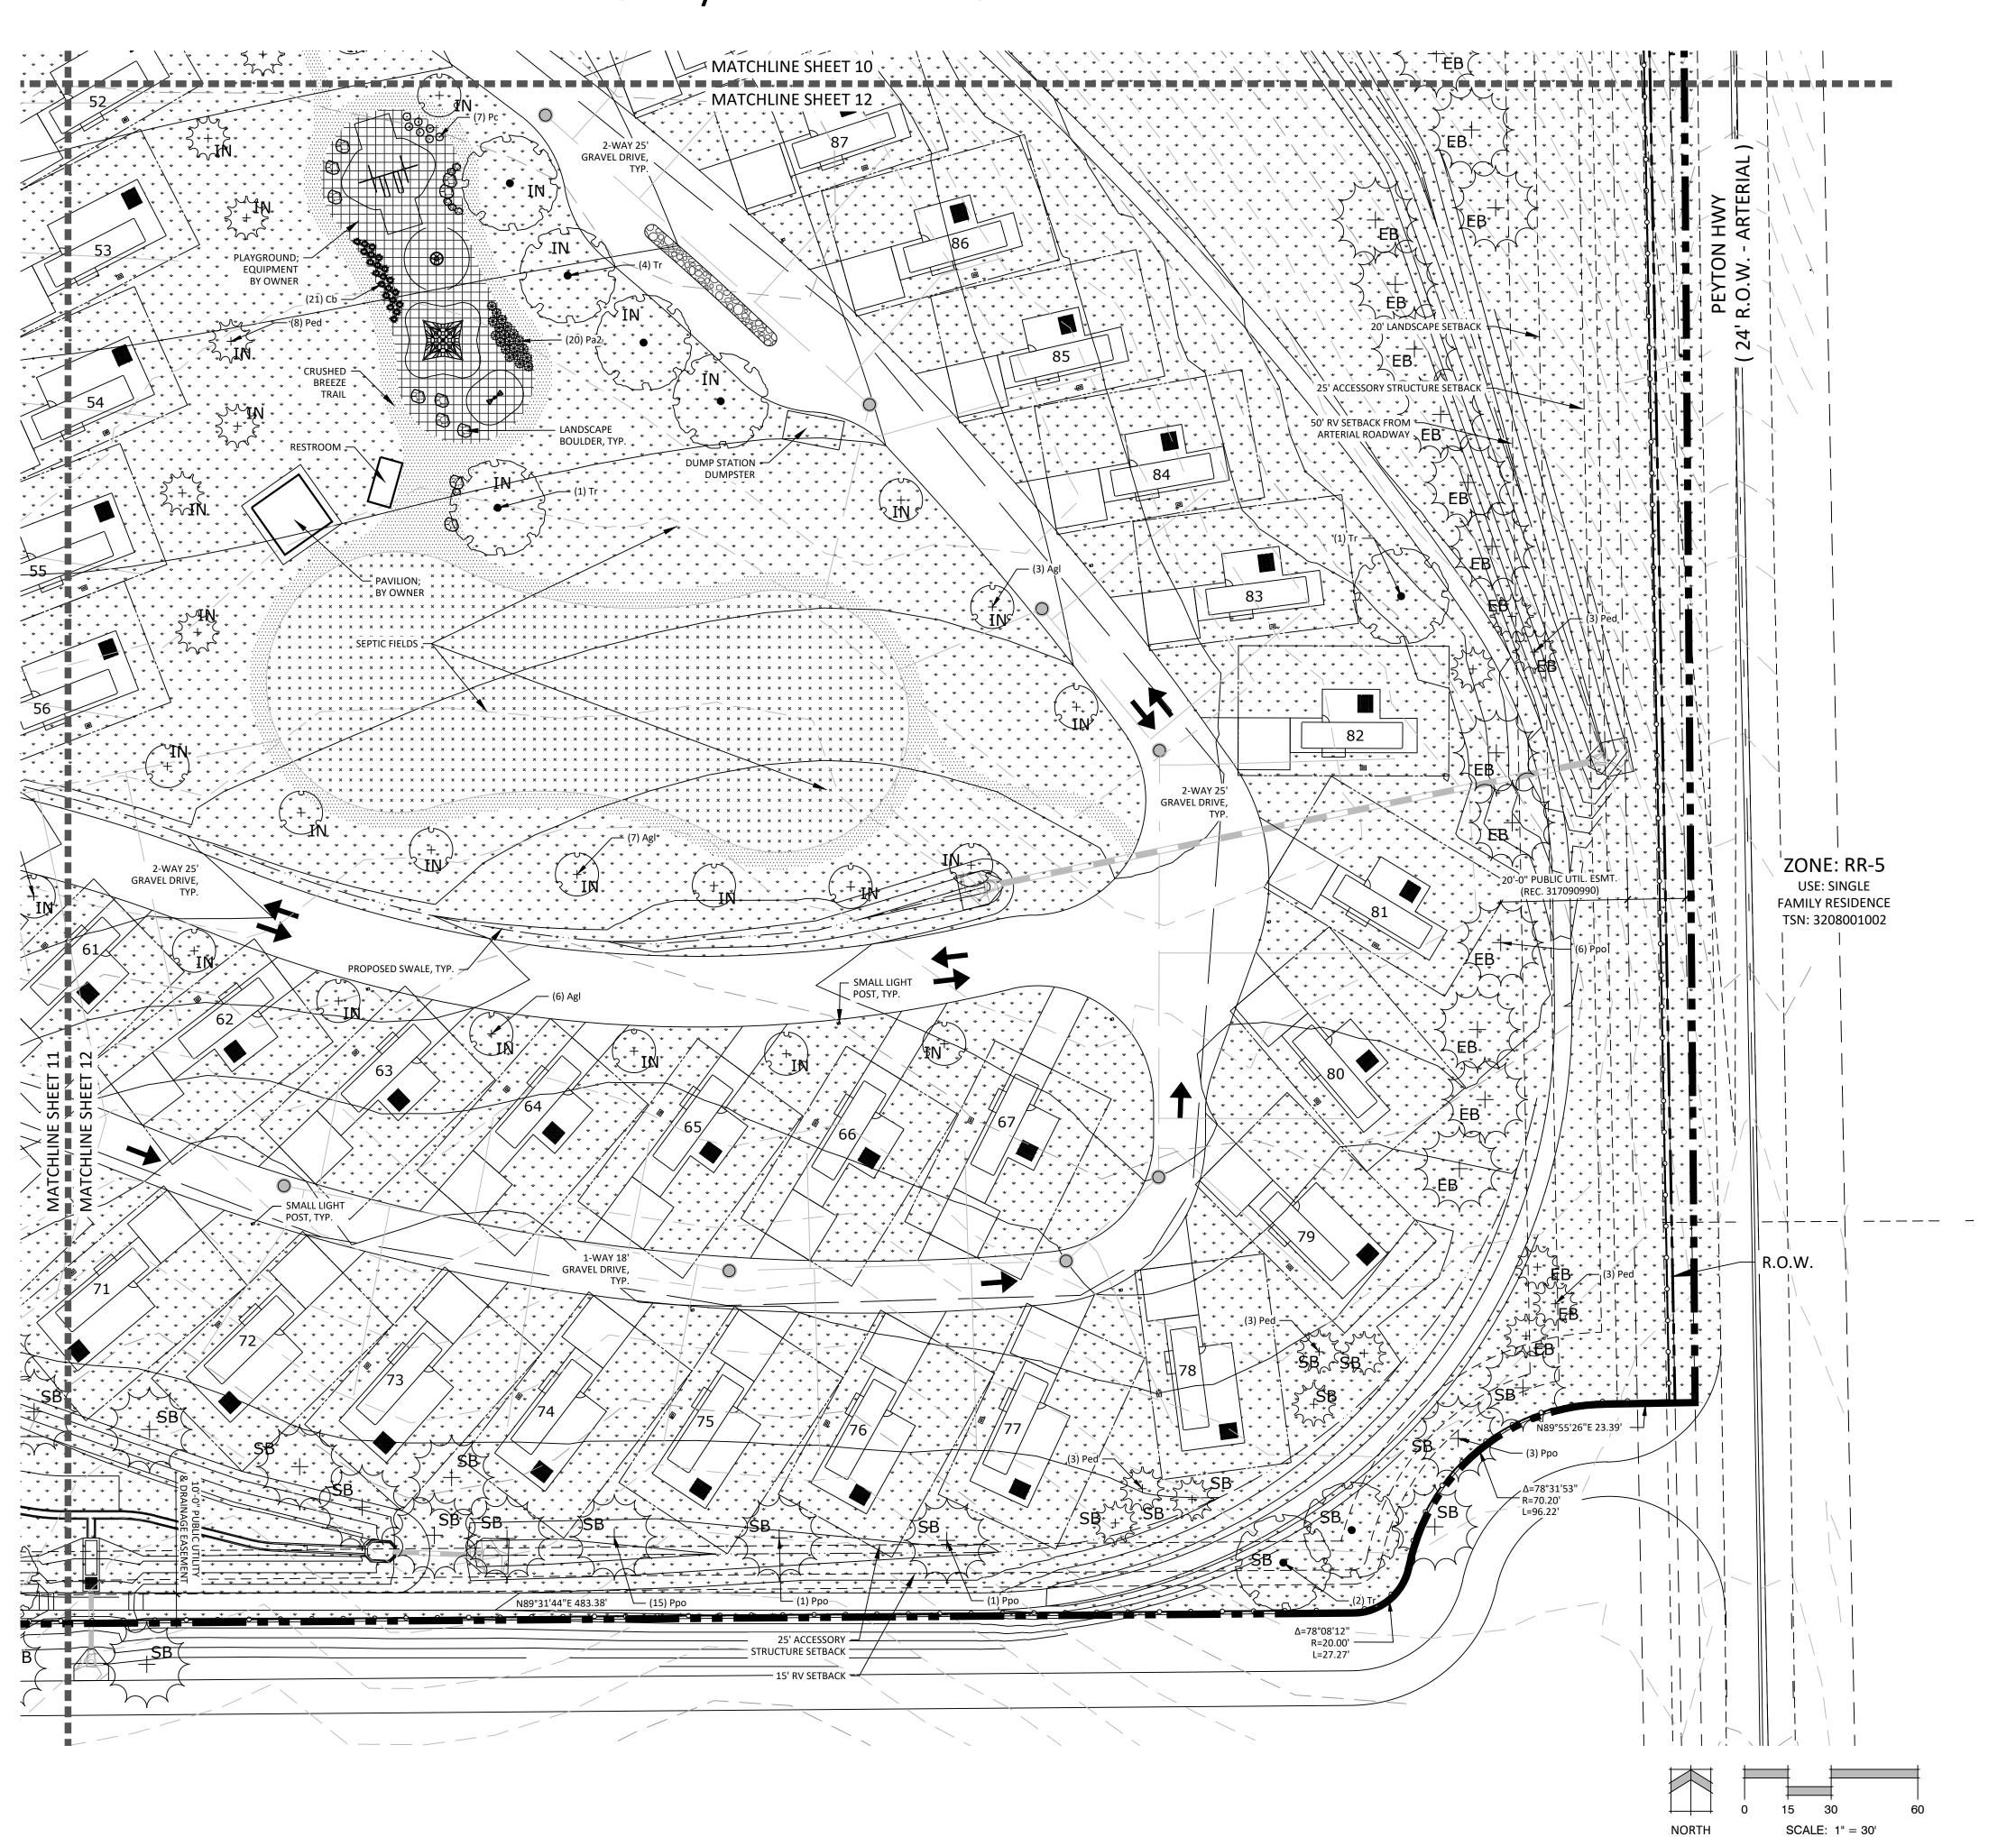

FINAL LANDSCAPE PLAN

LANDSCAPE PLAN

SCALE: 1" = 30'

LAZY Y ROCKIN' J RVP SOUTHEAST QUARTER OF SECTION 7, TOWNSHIP 12 SOUTH, RANGE 63 WEST OF THE 6TH PRINCIPAL MERIDIAN, EL PASO COUNTY, COLORADO FINAL LANDSCAPE PLAN ZONE: A-35 USE: SINGLE **FAMILY RESIDENCE** ZONE: A-35 USE: SINGLE 50' RV SETBACK FROM — ARTERIAL ROADWAY ZONE: RR-5 FAMILY RESIDENCE TSN: 3208001001 TWO-WAY 25' ASPHALT DRIVE,