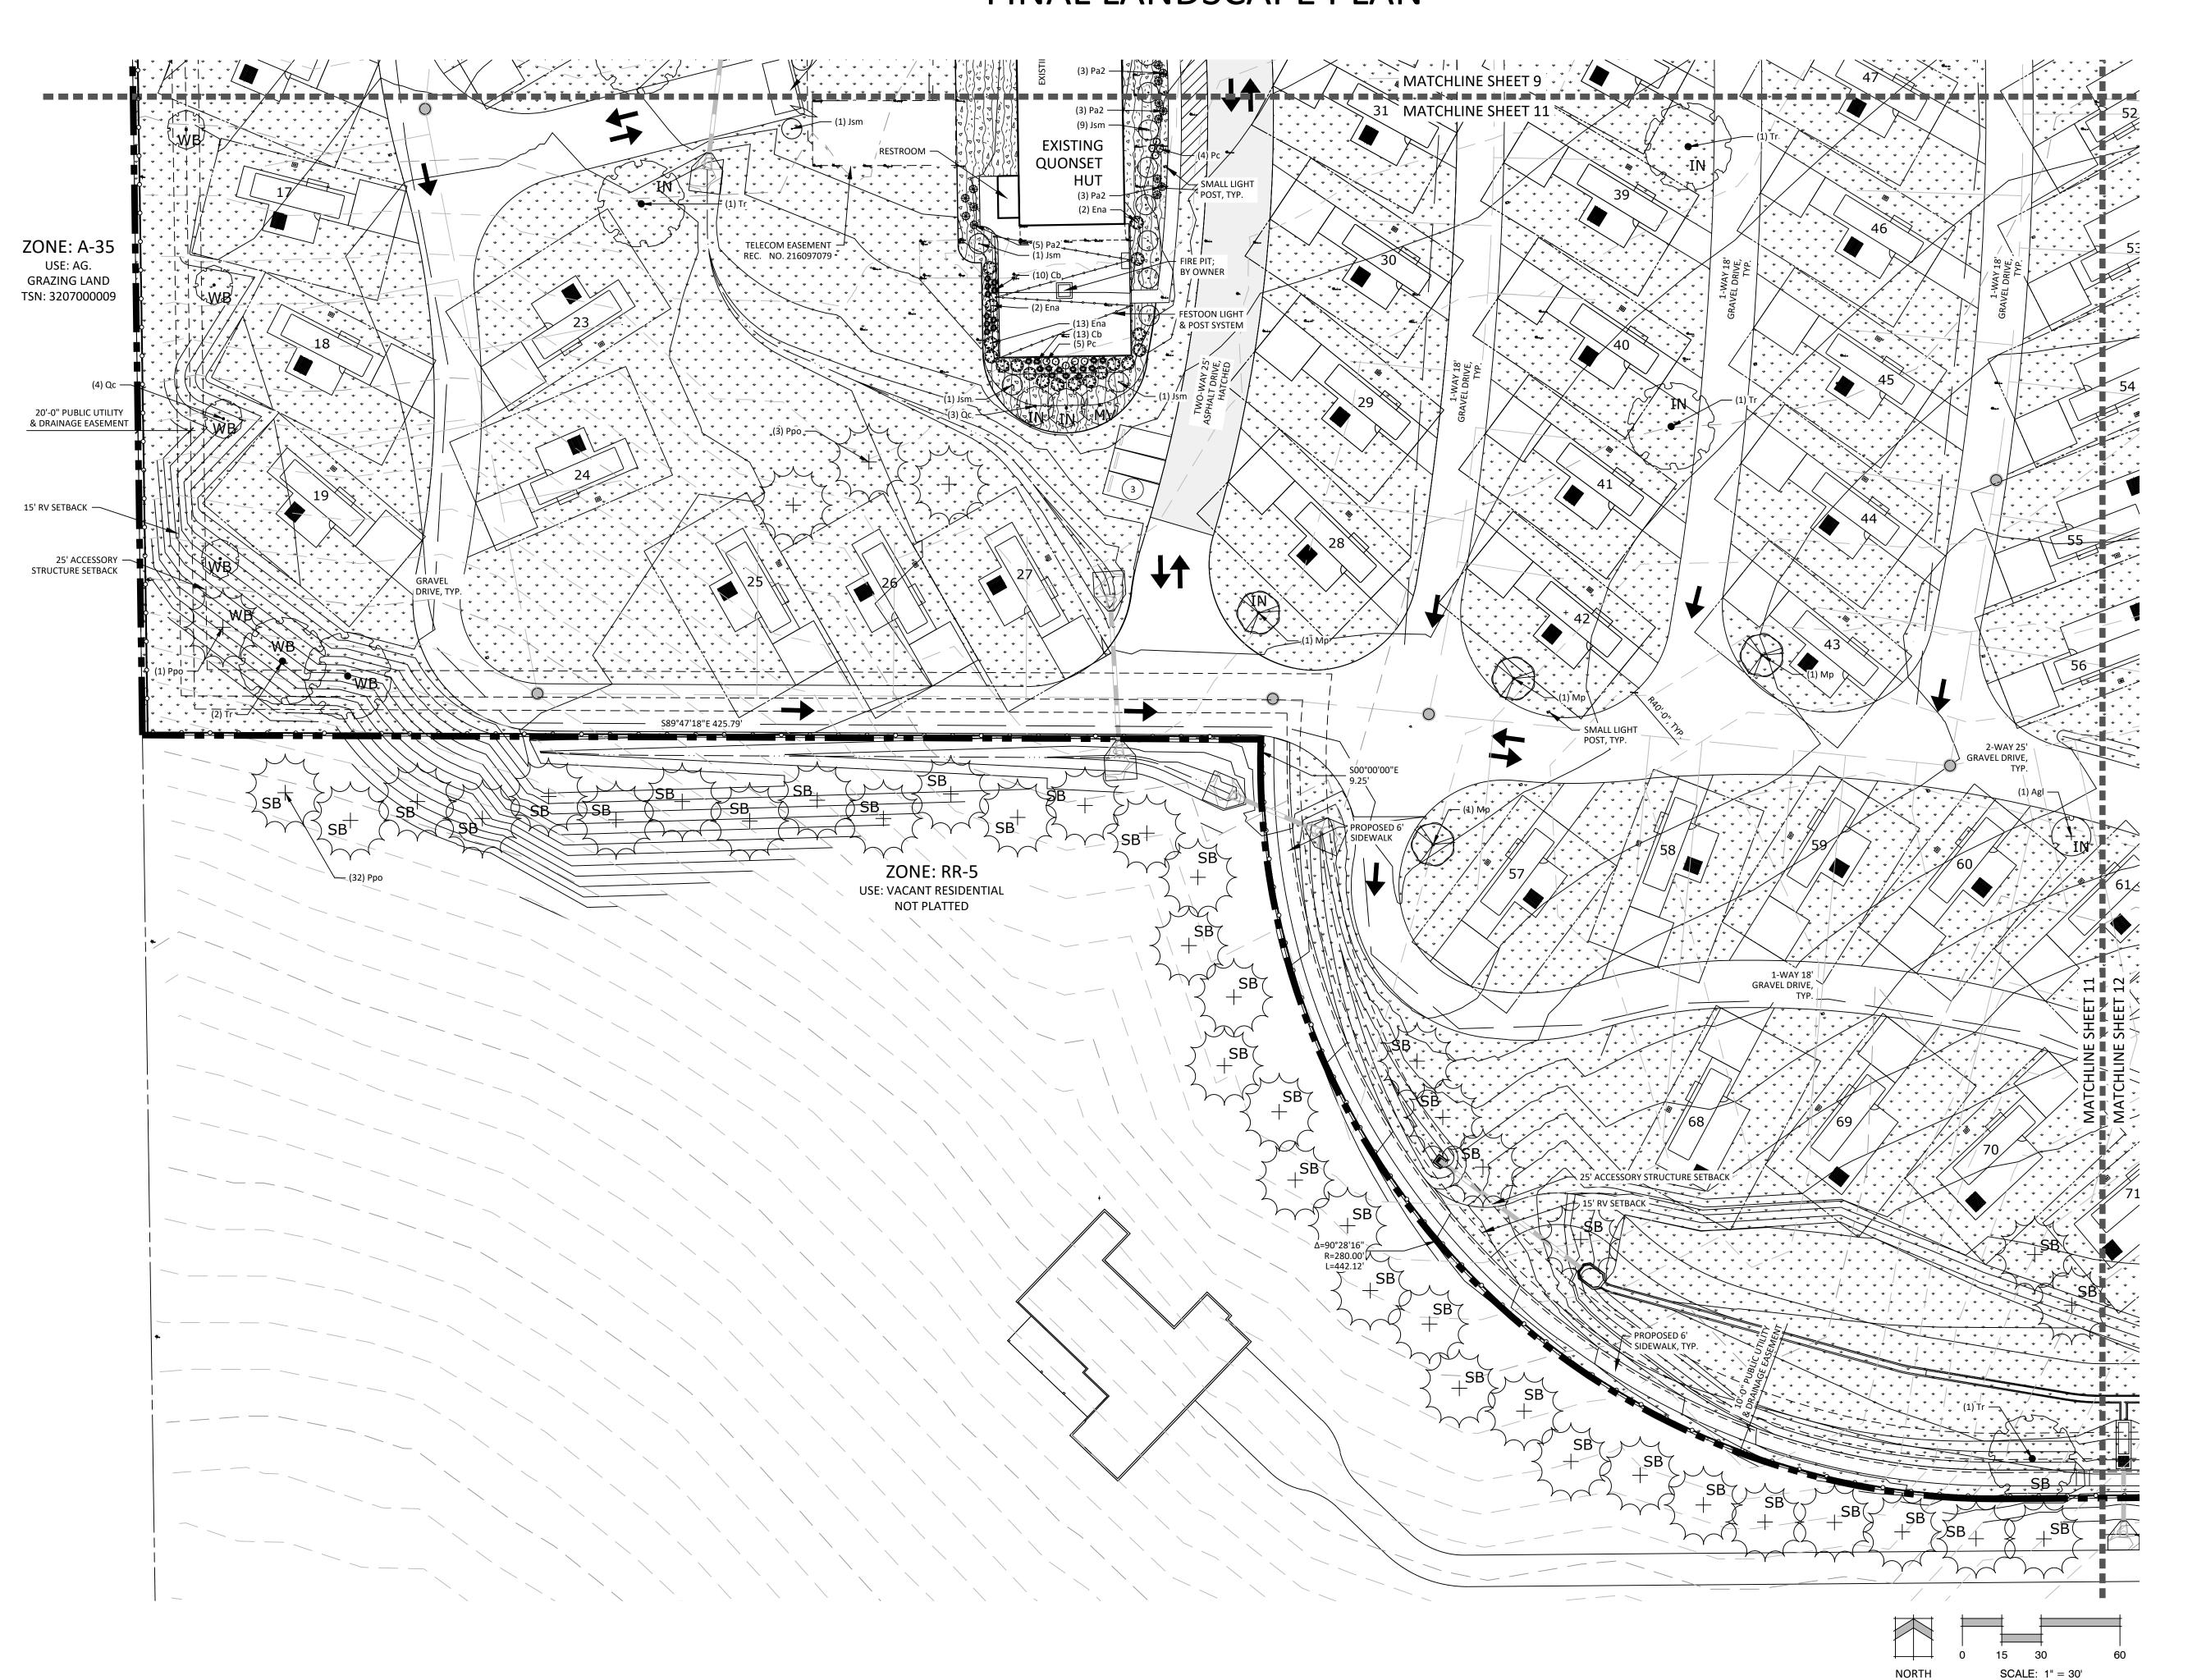

FINAL LANDSCAPE PLAN

LANDSCAPE PLAN

SCALE: 1" = 30'

LAZY Y ROCKIN' J RVP SOUTHEAST QUARTER OF SECTION 7, TOWNSHIP 12 SOUTH, RANGE 63 WEST OF THE 6TH PRINCIPAL MERIDIAN, EL PASO COUNTY, COLORADO FINAL LANDSCAPE PLAN ZONE: A-35 USE: SINGLE **FAMILY RESIDENCE** ZONE: A-35 USE: SINGLE 50' RV SETBACK FROM — ARTERIAL ROADWAY ZONE: RR-5 FAMILY RESIDENCE TSN: 3208001001 TWO-WAY 25' ASPHALT DRIVE,