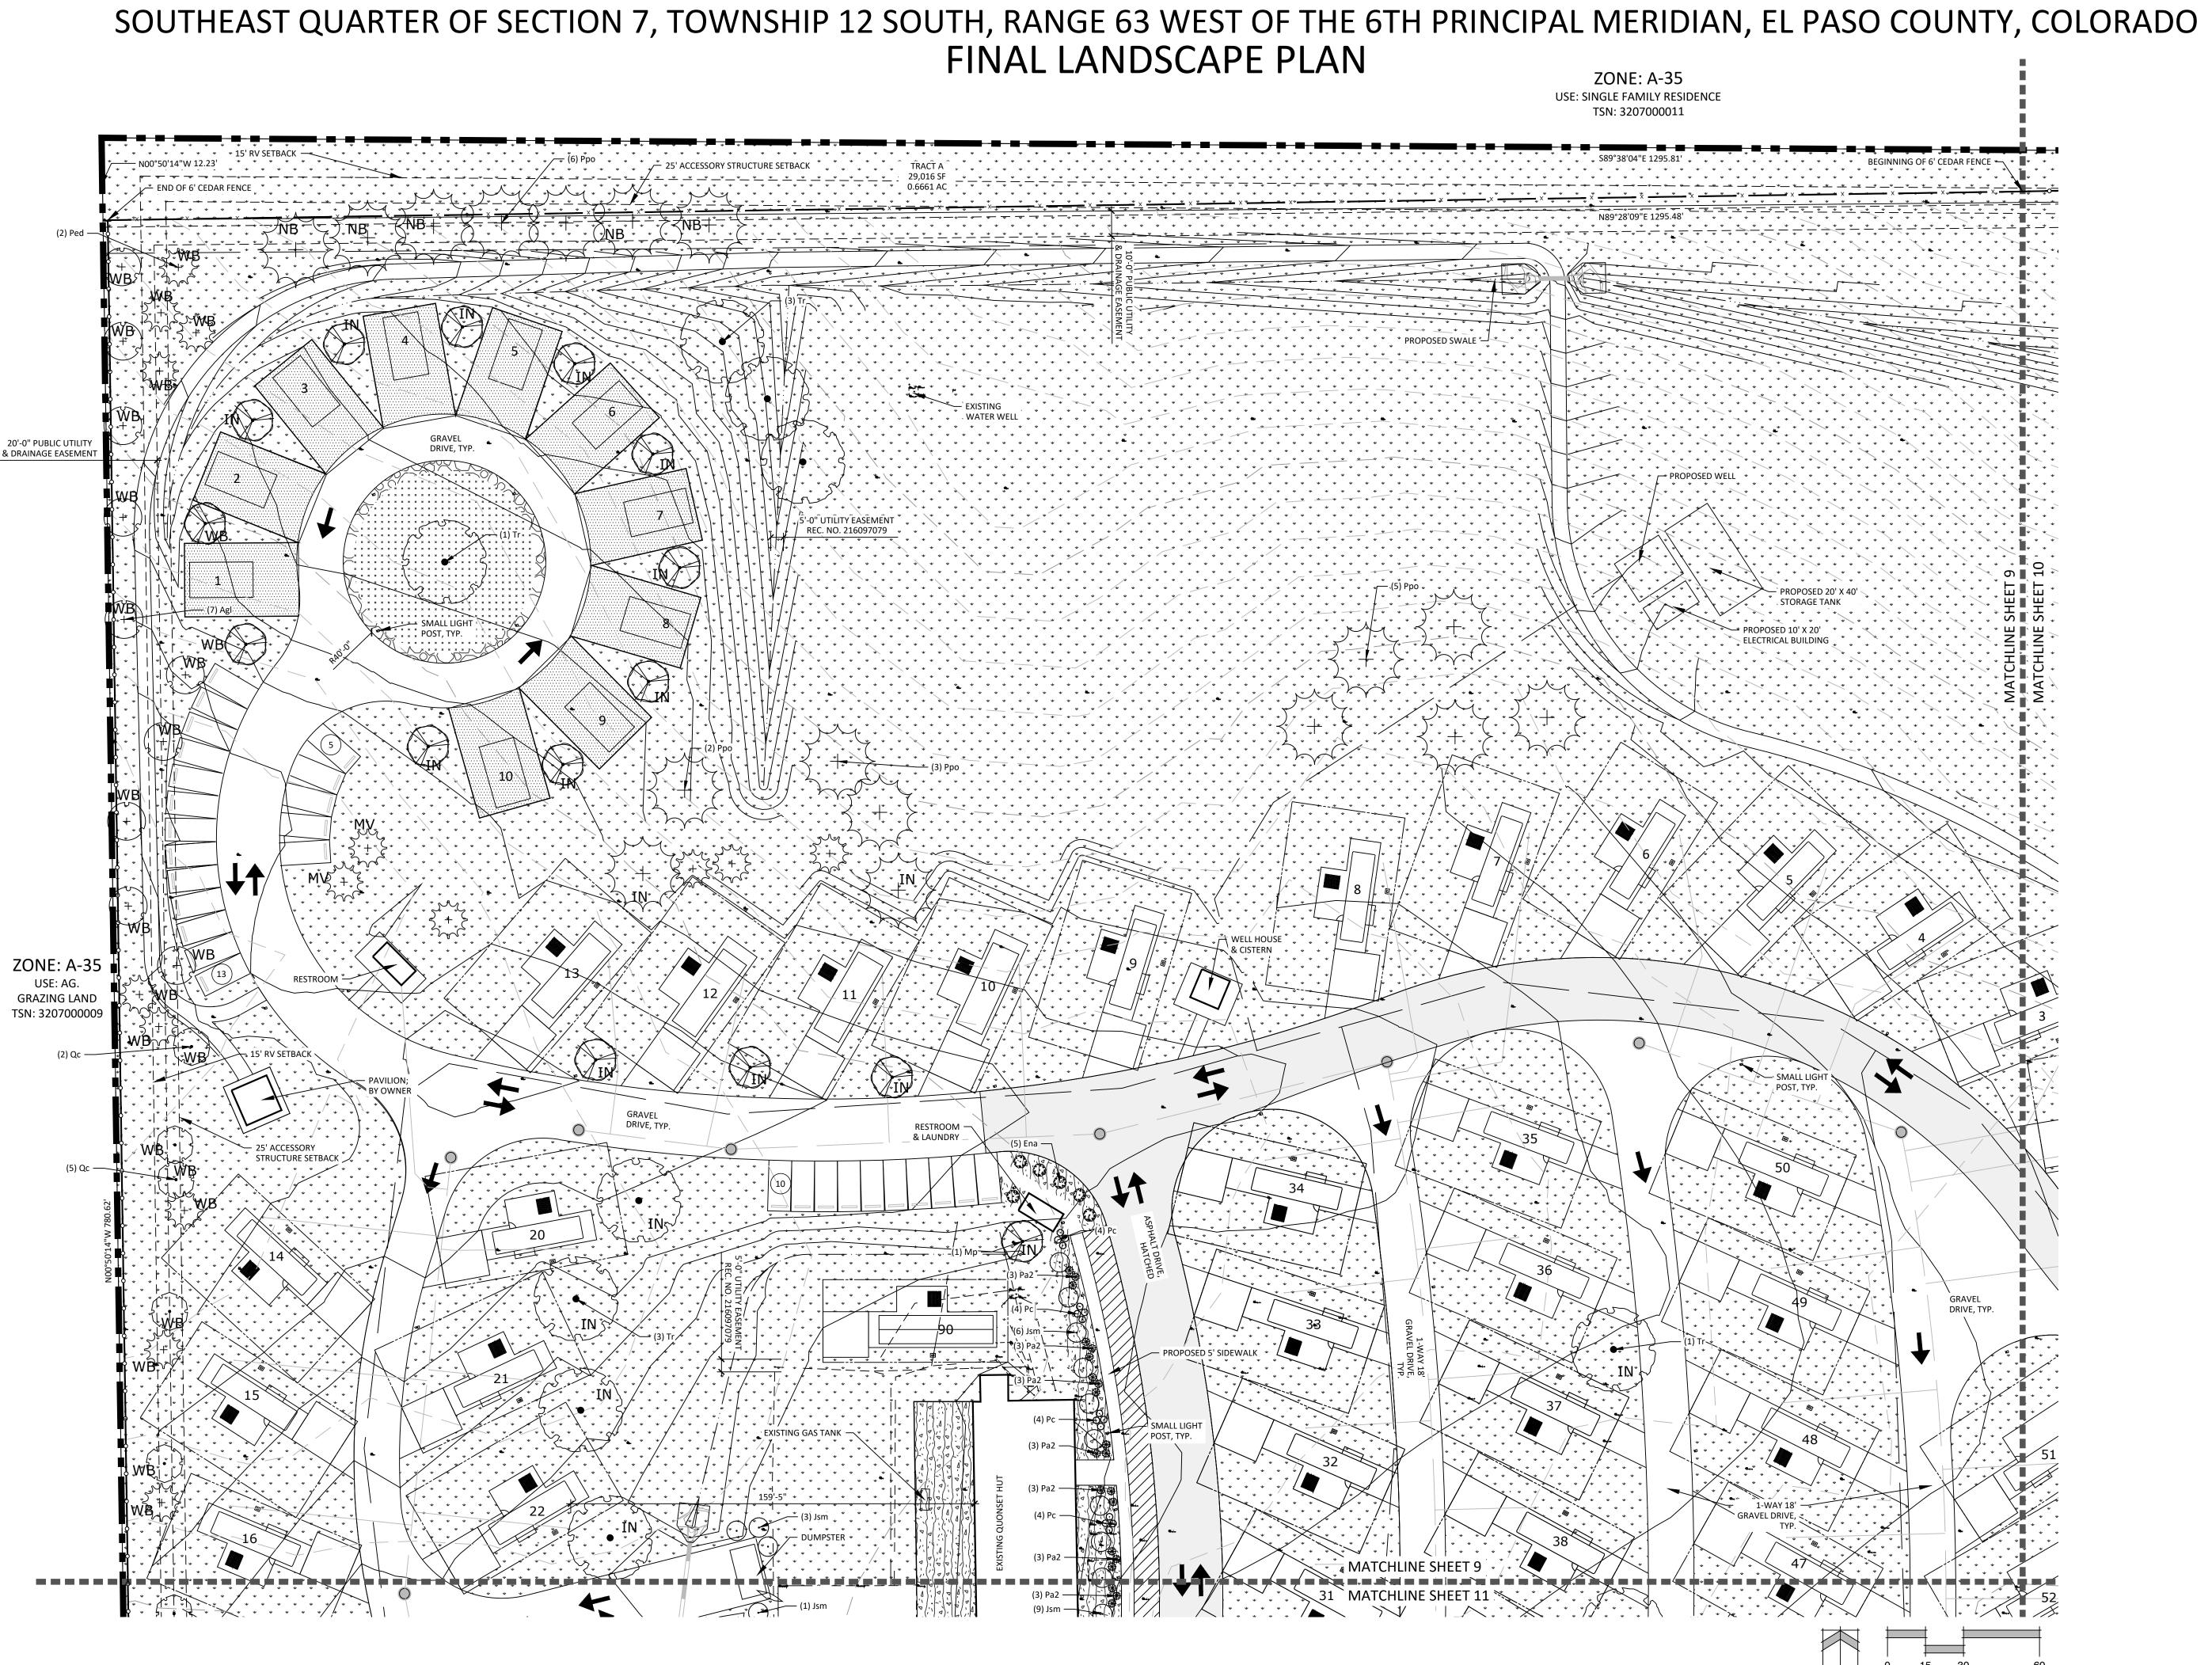

SOUTHEAST QUARTER OF SECTION 7, TOWNSHIP 12 SOUTH, RANGE 63 WEST OF THE 6TH PRINCIPAL MERIDIAN, EL PASO COUNTY, COLORADO FINAL LANDSCAPE PLAN

SOUTHEAST QUARTER OF SECTION 7, TOWNSHIP 12 SOUTH, RANGE 63 WEST OF THE 6TH PRINCIPAL MERIDIAN, EL PASO COUNTY, COLORADO FINAL LANDSCAPE PLAN