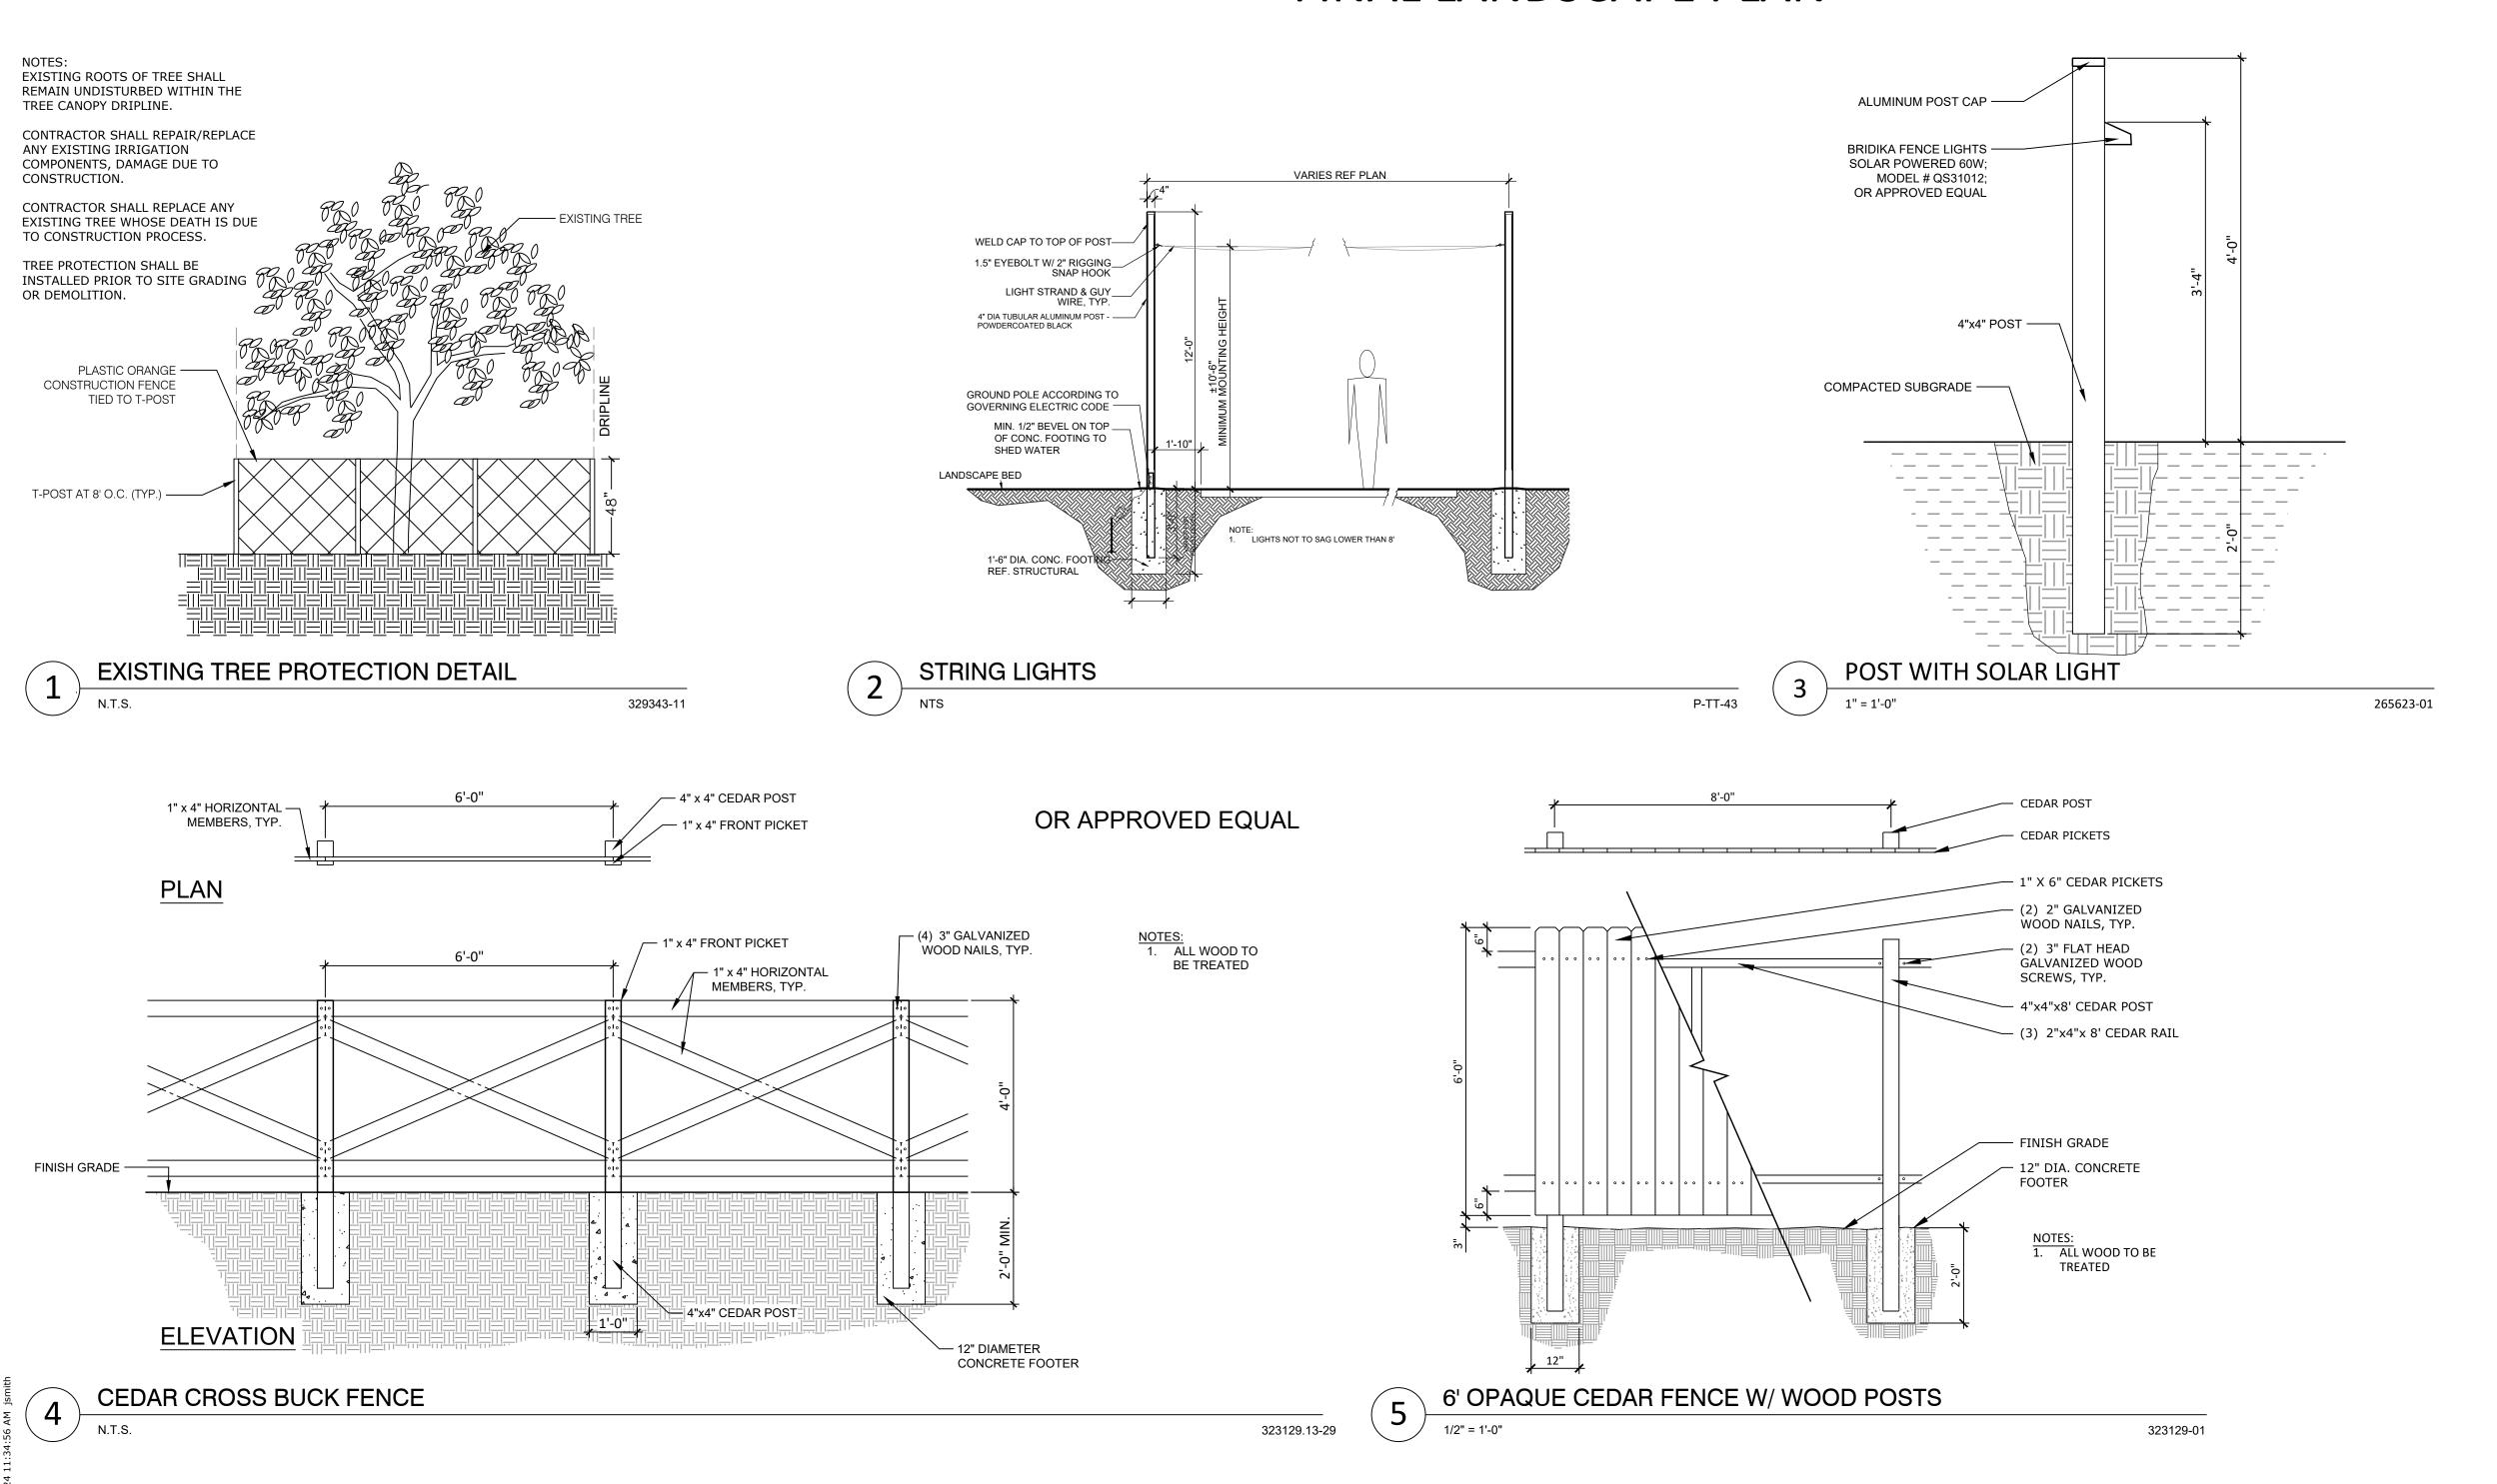

NDSCAPE PLAN ZONE: A-35 USE: SINGLE **FAMILY RESIDENCE** ZONE: A-35 USE: SINGLE 50' RV SETBACK FROM — ARTERIAL ROADWAY ZONE: RR-5 FAMILY RESIDENCE TSN: 3208001001 TWO-WAY 25' ASPHALT DRIVE,



SCALE: 1" = 30'

SOUTHEAST QUARTER OF SECTION 7, TOWNSHIP 12 SOUTH, RANGE 63 WEST OF THE 6TH PRINCIPAL MERIDIAN, EL PASO COUNTY, COLORADO FINAL LANDSCAPE PLAN





SOUTHEAST QUARTER OF SECTION 7, TOWNSHIP 12 SOUTH, RANGE 63 WEST OF THE 6TH PRINCIPAL MERIDIAN, EL PASO COUNTY, COLORADO SDP / FINAL LANDSCAPE PLAN





SOUTHEAST QUARTER OF SECTION 7, TOWNSHIP 12 SOUTH, RANGE 63 WEST OF THE 6TH PRINCIPAL MERIDIAN, EL PASO COUNTY, COLORADO FINAL LANDSCAPE PLAN





SOUTHEAST QUARTER OF SECTION 7, TOWNSHIP 12 SOUTH, RANGE 63 WEST OF THE 6TH PRINCIPAL MERIDIAN, EL PASO COUNTY, COLORADO FINAL LANDSCAPE PLAN