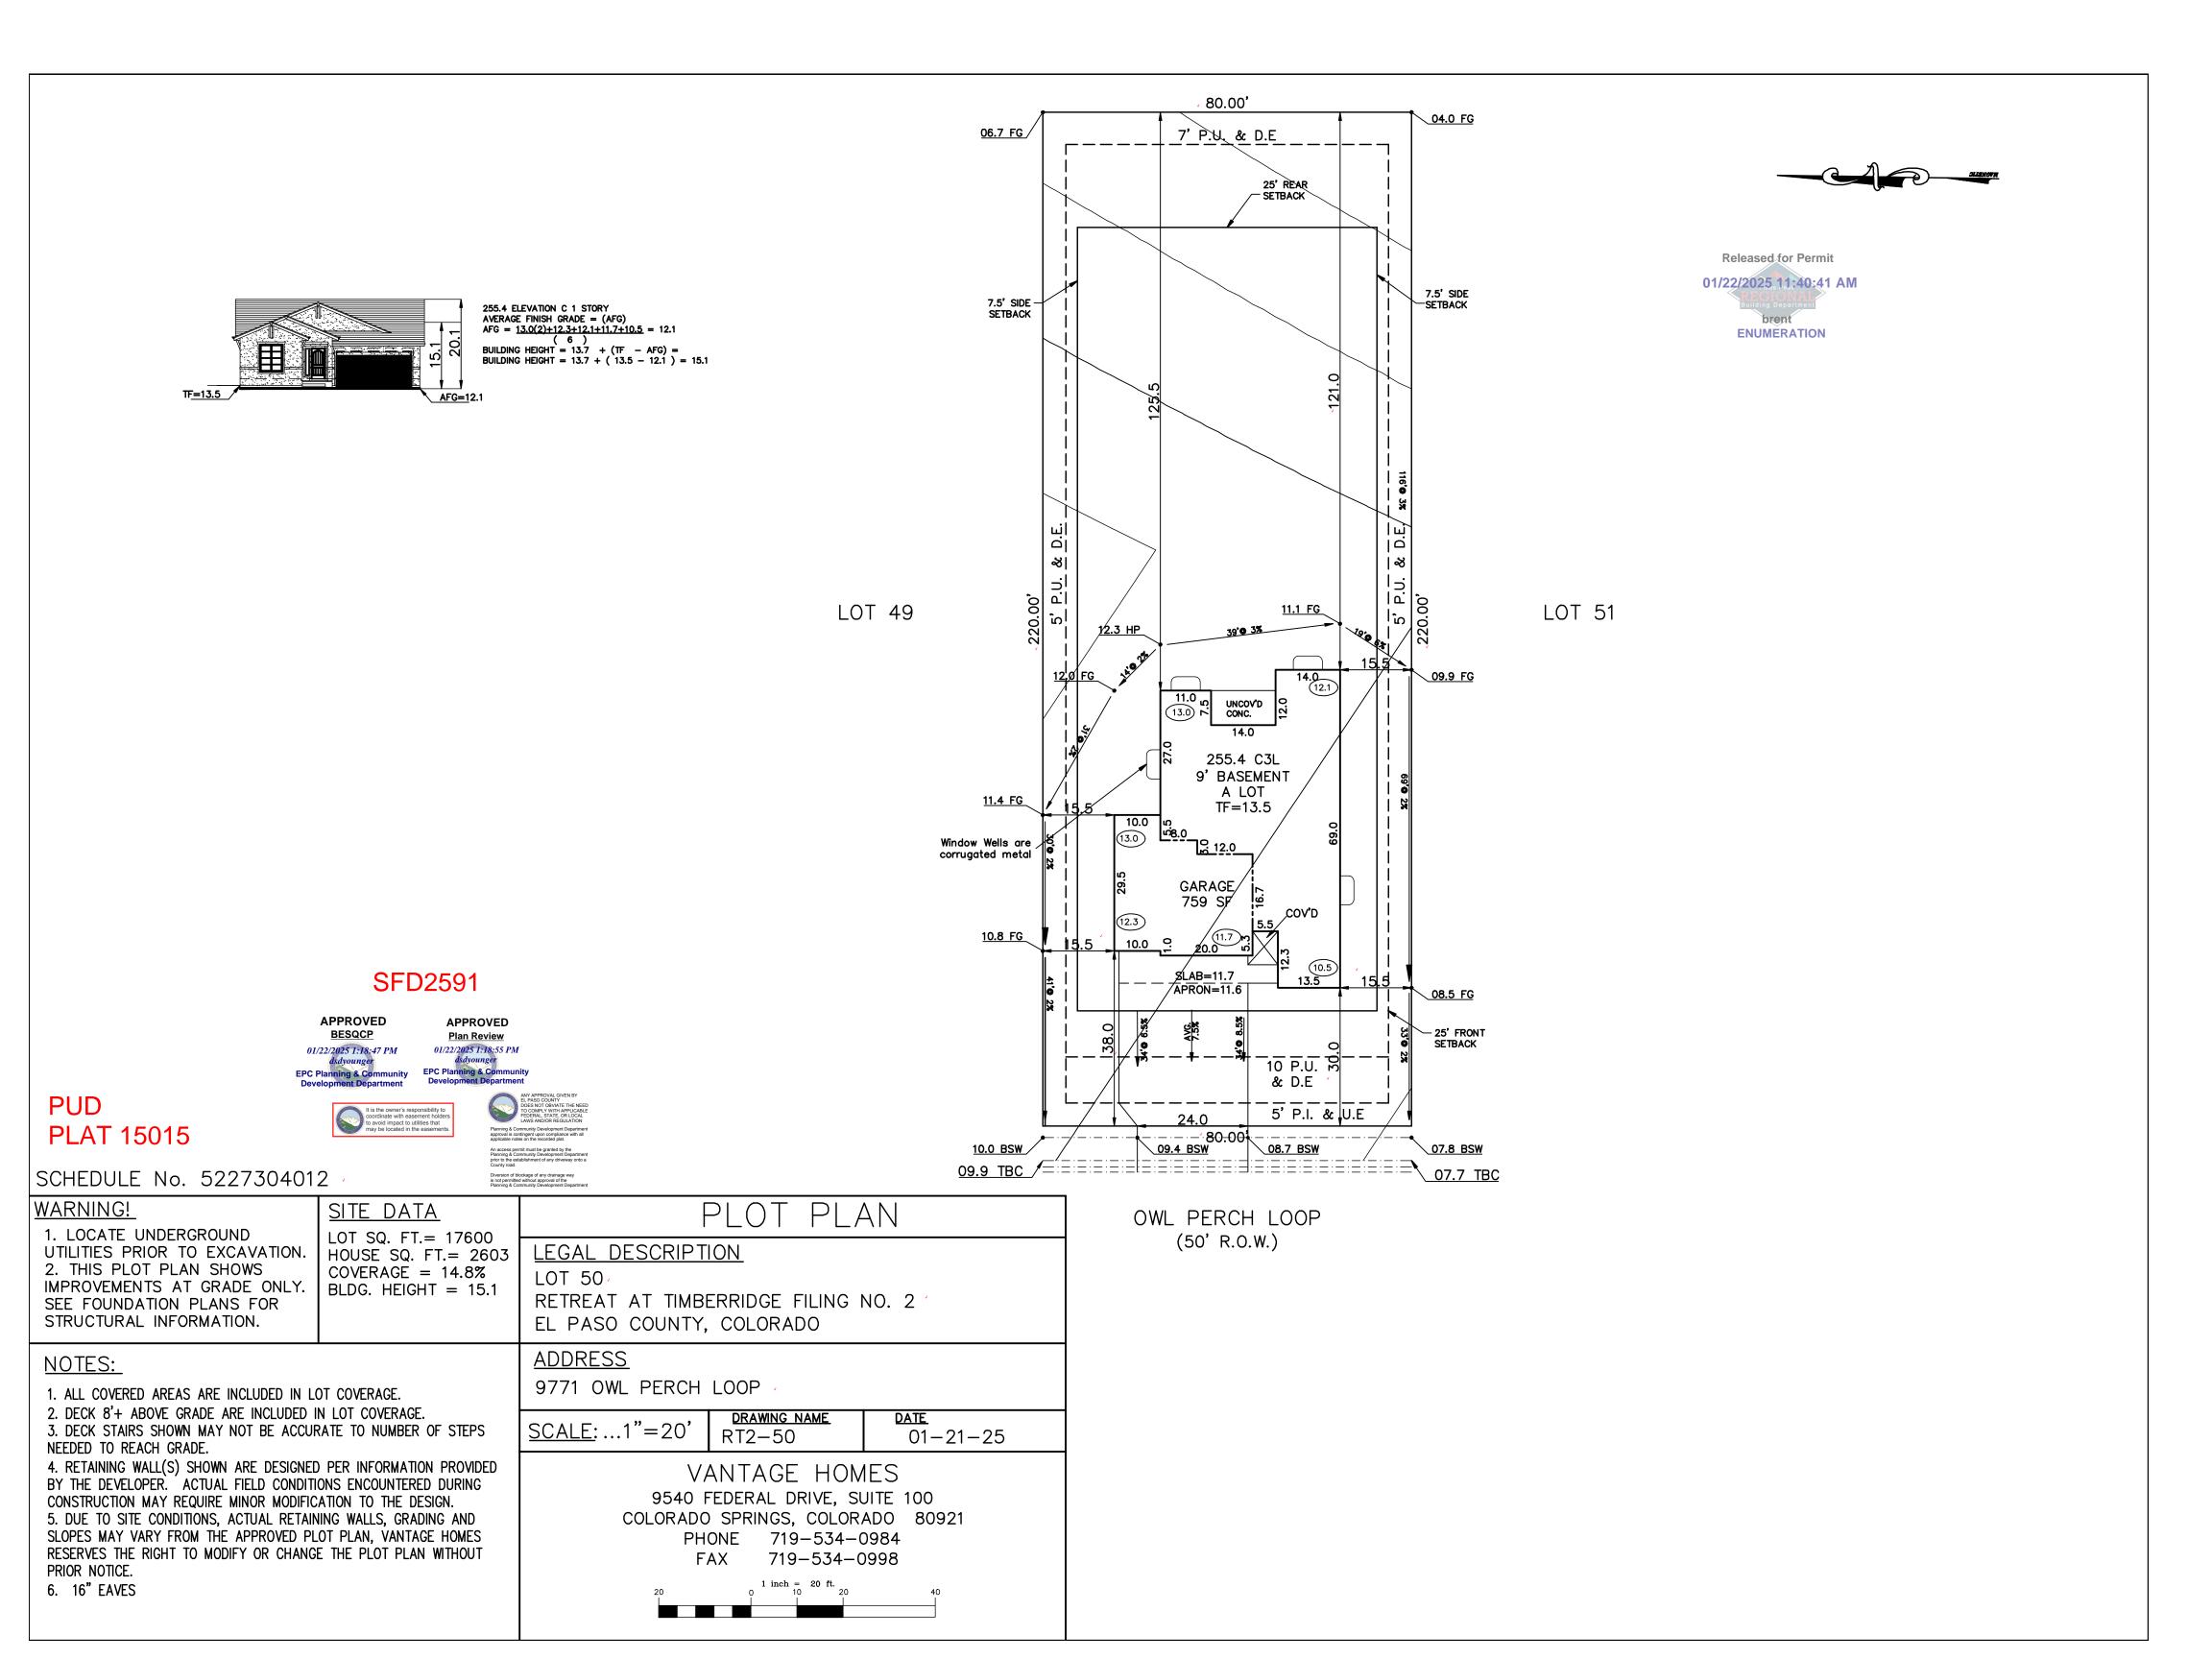

## SITE

2023 PPRBC 2021 IECC Amended

Parcel: 5227304012

Address: 9771 OWL PERCH LOOP, COLORADO SPRINGS

**Description:** 

RESIDENCE

Type of Unit:

| Garage        | 788  |
|---------------|------|
| Lower Level 2 | 1815 |
| Main Level    | 1815 |

## **Required Outside Departments (1)**

**County Zoning** 

**APPROVED** 

Plan Review

01/22/2025 1:24:18 PM dsdyounger

EPC Planning & Community Development Department

Release of this plan does not preclude compliance with all applicable codes, ordinances and other pertinent regulations. This plan set must be present on the job site for every inspection.