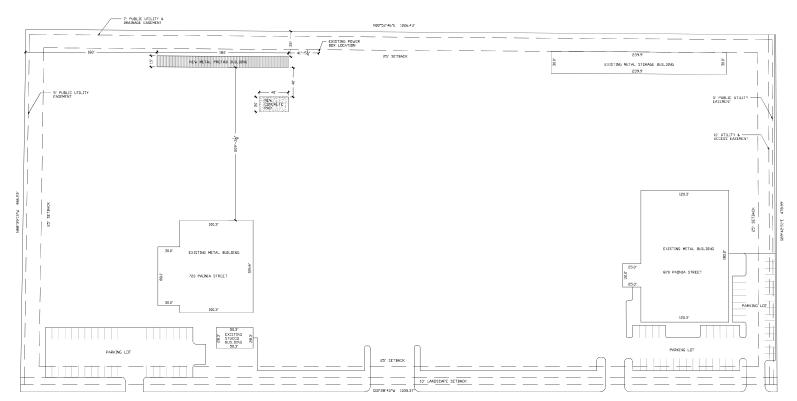

PADNIA STREET

> BUILDERS FIRST SOURCE 720 PADNIA COLDRADO SPRINGS, CO 80915

CODE INFORMATION:

ALLOWABLE AREA & HEIGHT - IBC TABLE 506.2 & SECTION 506.2.1
S-1 OCCUPANCY, TYPE V B = 5,500 S0, FT, FROM TABLE 506.2
ALLOWABLE HIGHT - IBC TABLE 504.3

PROJECT: SITE PLAN-BUILDERS FIRST SOURCE

DPAUN BY:

DRAWN BY: CHARLES WINEMILLER

DATE: SCALE: SCALE: 08/26/2022 AS NO

SHEET NO.

A1.0