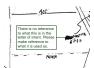

Subject: Callout Page Label: 1 Lock: Locked

Status:

Checkmark: Unchecked Author: dsdnijkamp Date: 2/20/2018 10:03:27 AM

Color:

I think you mean to say to 'property line', but from where?

Subject: Callout Page Label: 1 Lock: Locked Status:

Checkmark: Unchecked Author: dsdnijkamp Date: 2/20/2018 10:03:25 AM

Color:

Please clarify the end of this line, should it go the the structure?

Subject: Callout

Page Label: 1 Lock: Locked

Status:

Checkmark: Unchecked Author: dsdnijkamp Date: 2/20/2018 10:03:24 AM