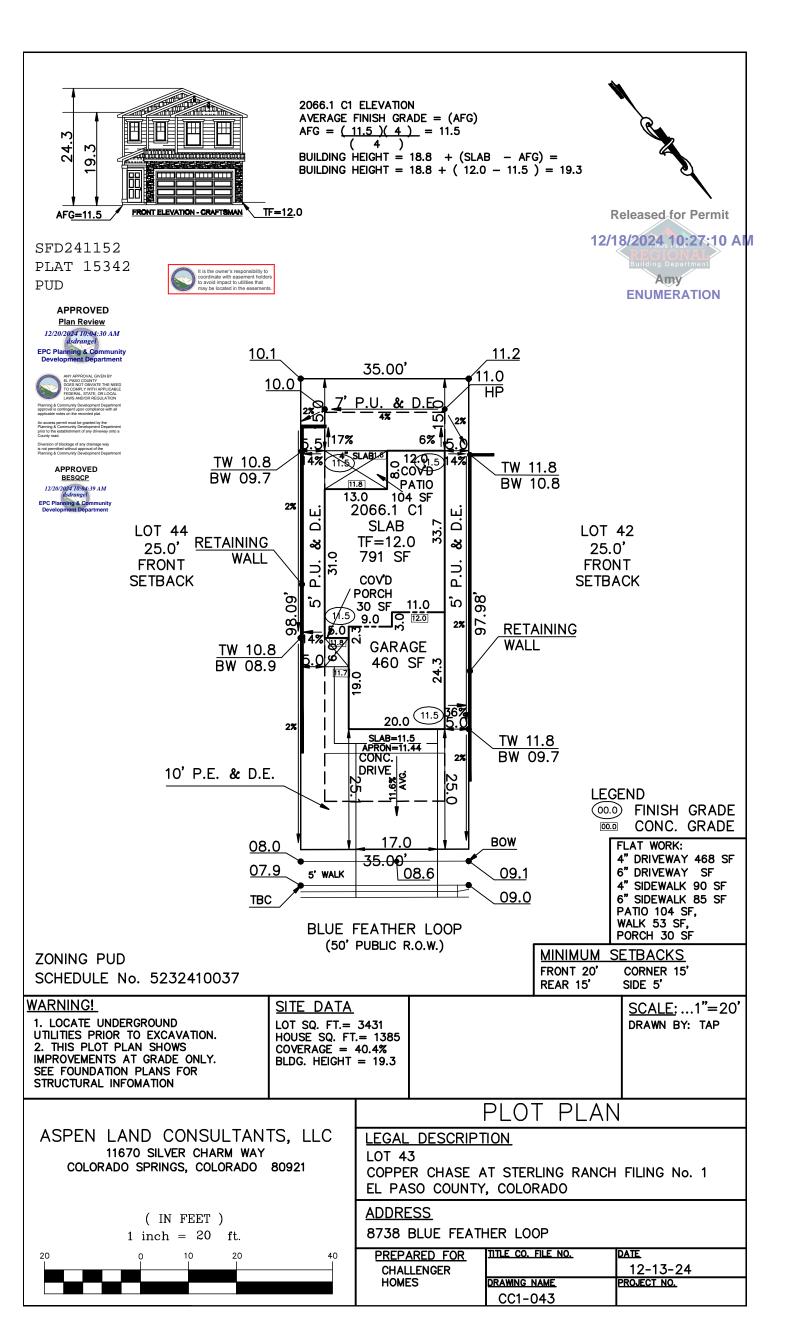

## SITE

2023 PPRBC 2021 IECC Amended

Parcel: 5232410037

**Address: 8738 BLUE FEATHER LOOP, COLORADO SPRINGS** 

**Description:** 

RESIDENCE

Type of Unit:

| Garage        | 430  |
|---------------|------|
| Main Level    | 825  |
| Upper Level 1 | 1241 |

2496 Total Square Feet

## **Required PPRBD Departments (2)**

**Enumeration** 

**APPROVED** 

**AMY** 

12/18/2024 10:27:27 AM

Floodplain

(N/A) RBD GIS

## **Required Outside Departments (1)**

**County Zoning** 

**APPROVED** 

**Plan Review** 

12/20/2024 10:05:00 AM dsdrangel

EPC Planning & Community Development Department

Release of this plan does not preclude compliance with all applicable codes, ordinances and other pertinent regulations. This plan set must be present on the job site for every inspection.