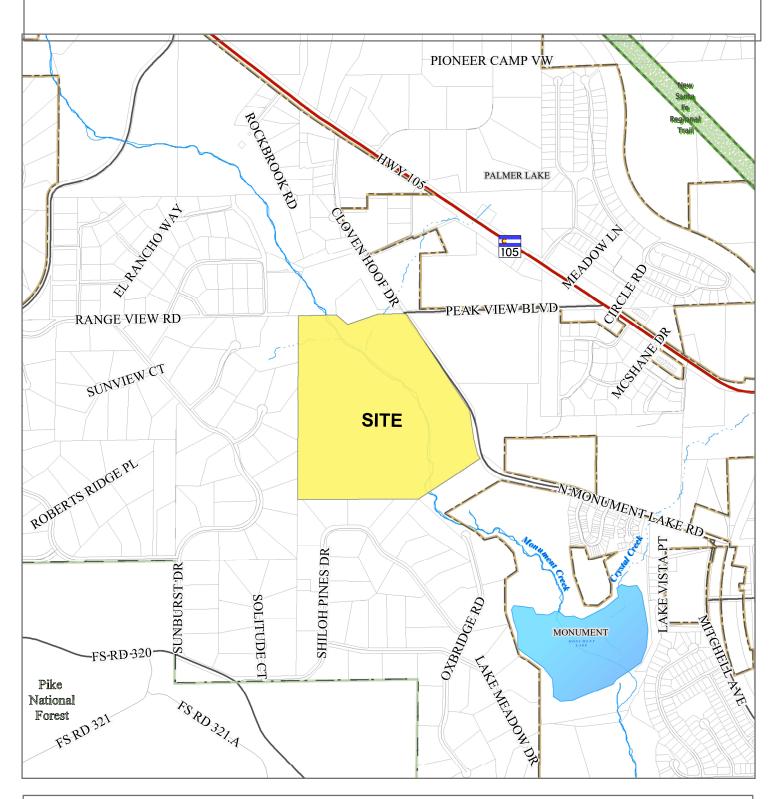

# MAP AMENDMENT (REZONE) SHILOH PINES

A request by John Puskas for approval of a map amendment (rezoning) of 3.94 acres of a 74.46-acre parcel from the RR-5 (Residential Rural) zoning district to the RR-2.5 (Residential Rural) zoning district and the remaining 70.52 acres of the parcel from the RR-5 zoning district to the A-35 (Agricultural) zoning district. The property is located at the southwest corner of the N Monument Lake Road and Peakview Boulevard intersection and is within Sections 15 and 16, Township 11 South, Range 67 West of the 6th P.M. (Parcel No.71000-00-413) (Commissioner District No. 3)

## **El Paso County Parcel Information**

PARCEL NAME 7100000413 PUSKAS THOMAS J

File Name:

P-20-007

Zone Map No. \_\_-

Date: August 17, 2021

7116101010 BERRY MARK A 18145 SUNBURST DR MONUMENT, CO 80132

7116101013 GILL DONNA 3555 SUNSTAR CT MONUMENT, CO 80132