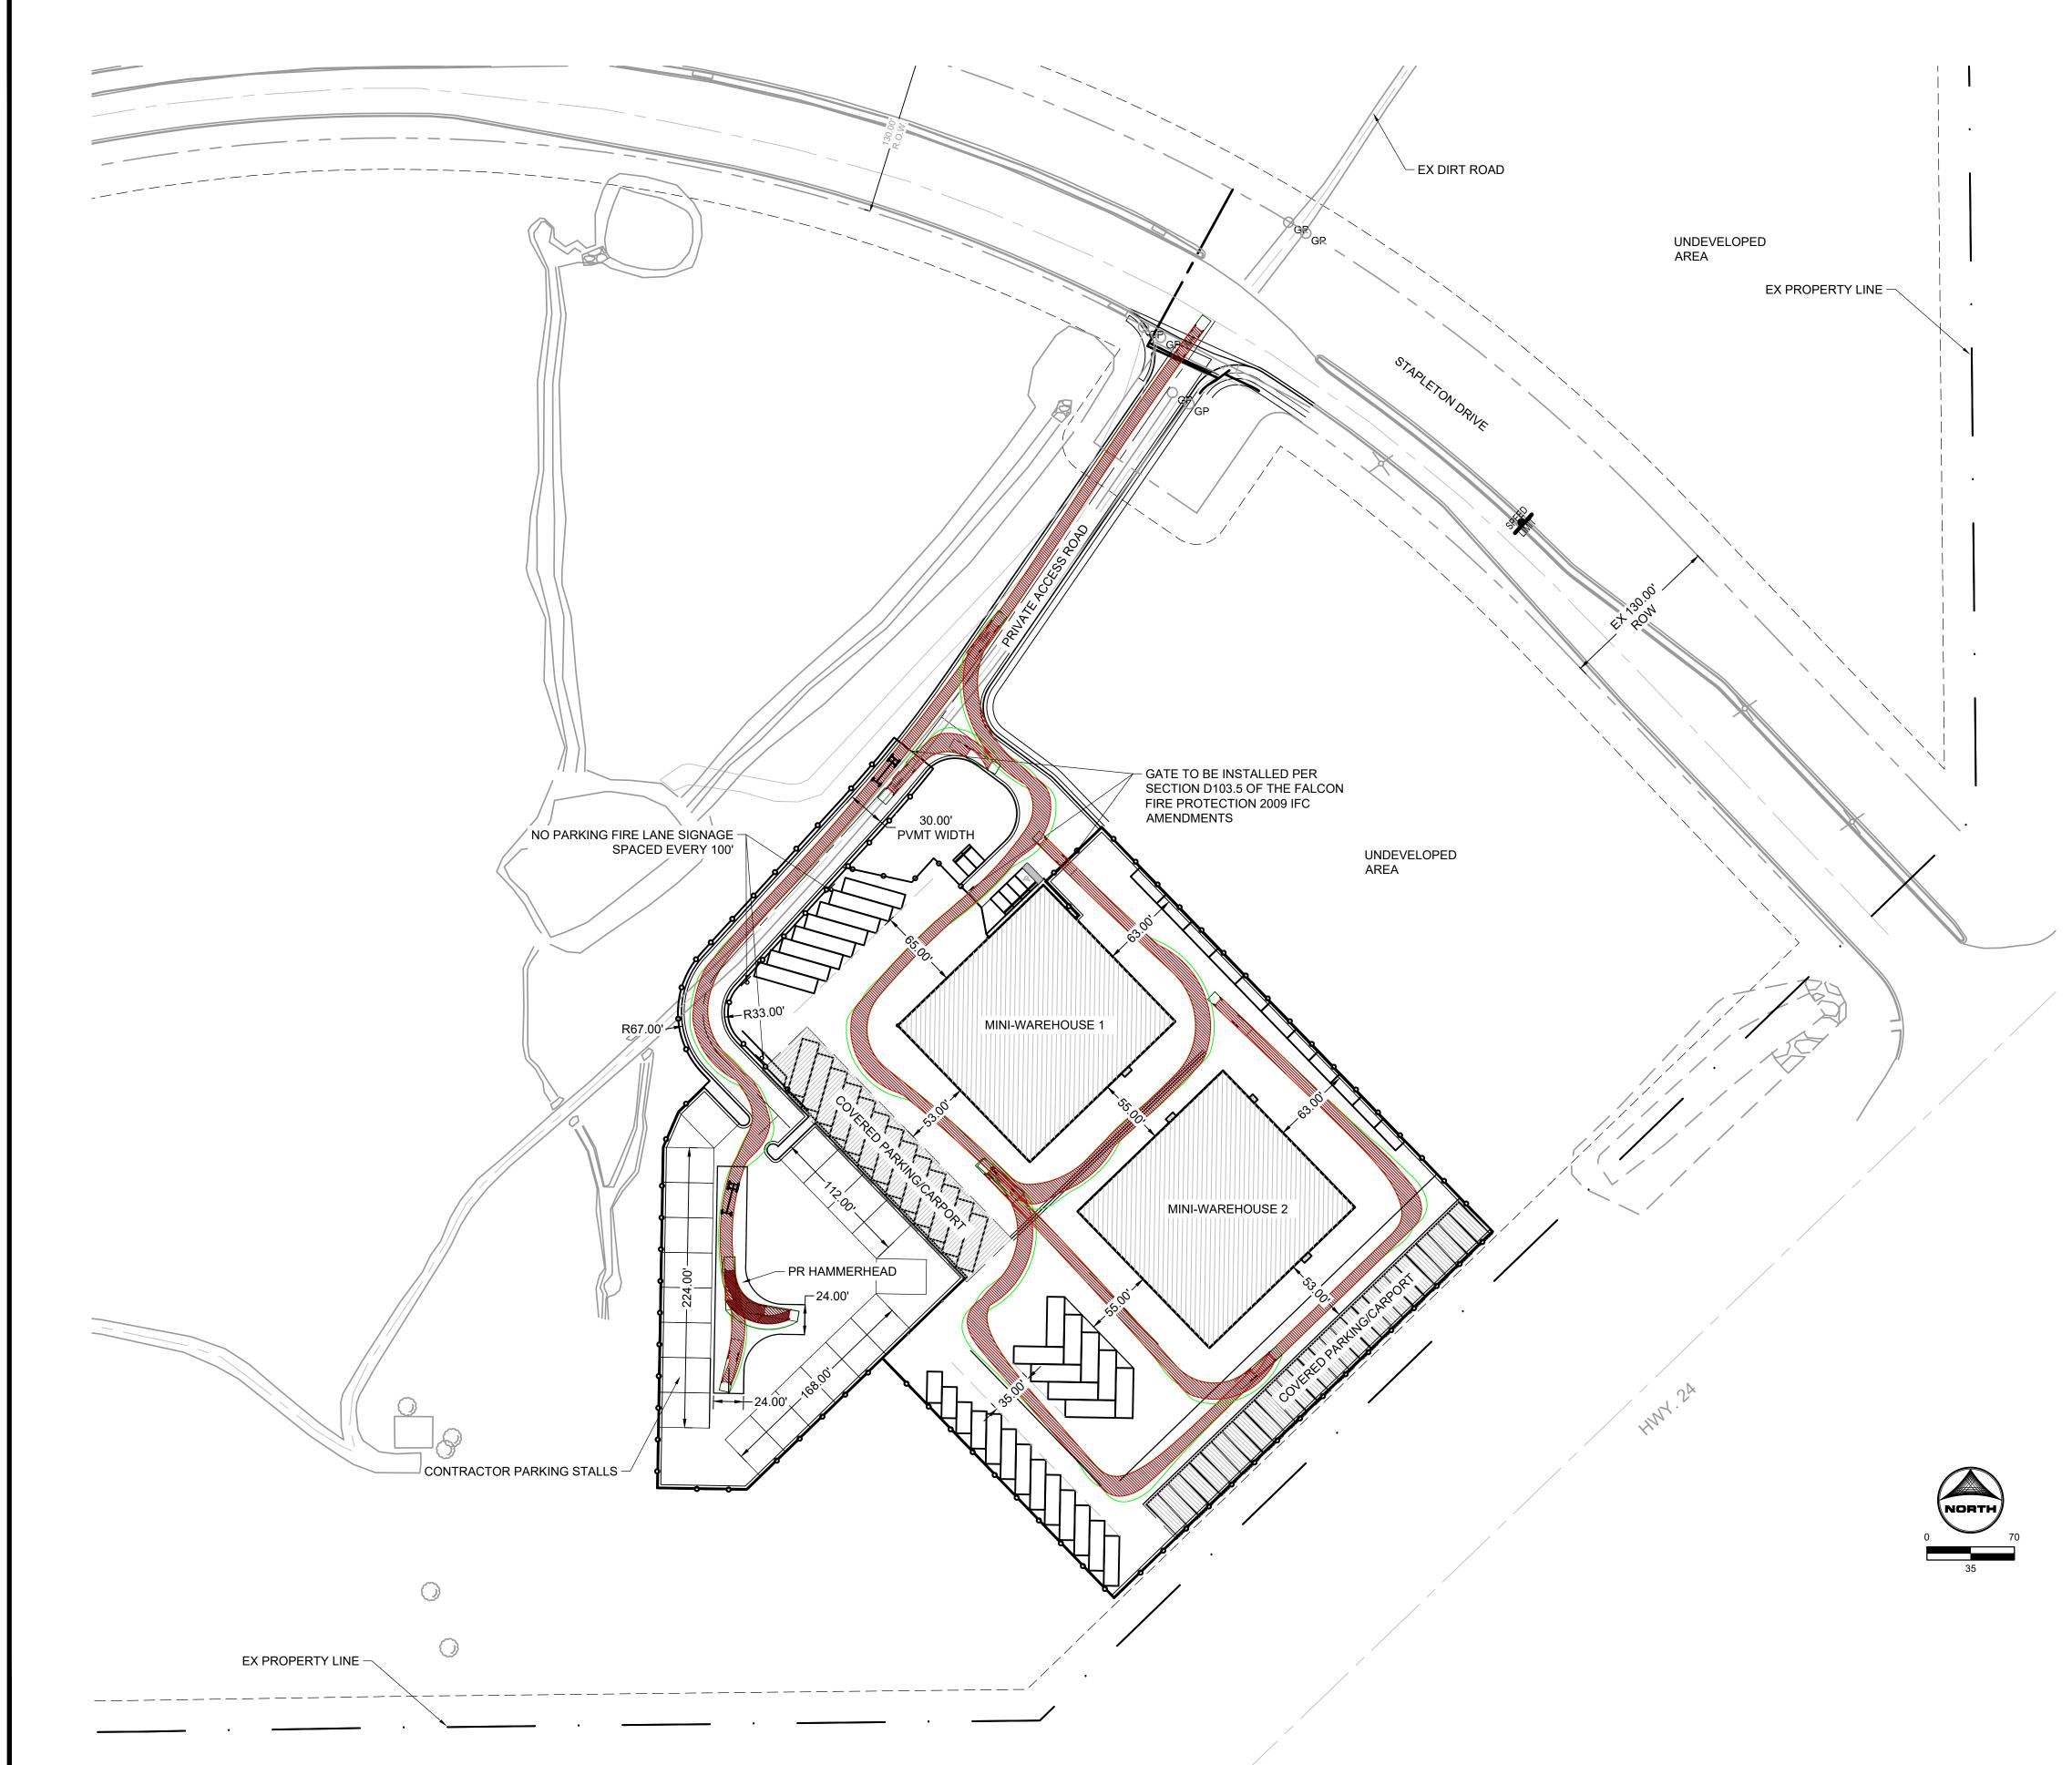

## LEGEND

|                                                                                                                                            | EXISTING     | PROPOSED |
|--------------------------------------------------------------------------------------------------------------------------------------------|--------------|----------|
| PROPERTY BOUNDARY<br>PROPERTY LINE<br>EASEMENT LINE<br>RIGHT OF WAY<br>CENTERLINE<br>FENCE<br>BODY OUTLINE FORWARD<br>BODY OUTLINE REVERSE |              |          |
| CHASSIS OUTLINE FORWARD<br>CHASSIS OUTLINE REVERSE<br>WHEEL PATH HATCH<br>SYMBOLS<br>SIGN                                                  | <del>.</del> |          |
| ACCESSIBLE PARKING                                                                                                                         | 6            |          |