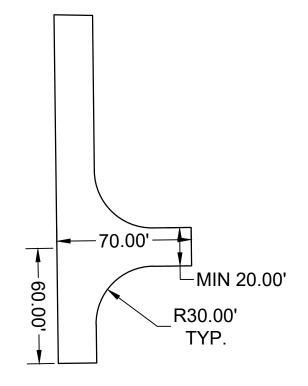

ACCEPTABLE ALTERNATIVE TO 120' HAMMERHEAD PER FALCON FIRE DISTRICT IFC CODE AMENDMENTS SECTION D103.1

CSFD Apparatus Overall Length Overall Width Overall Body Height Min Body Ground Clearance Track Width Lock-to-lock time Max Steering Angle (Virtual)