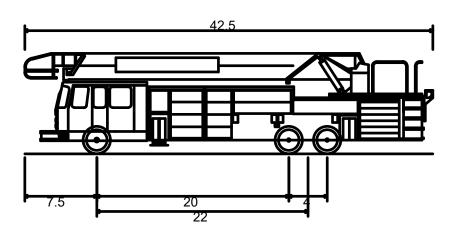

ACCEPTABLE ALTERNATIVE TO 120' HAMMERHEAD PER FALCON FIRE DISTRICT IFC CODE AMENDMENTS SECTION D103.1

CSFD Apparatus Overall Length Overall Width Overall Body Height Min Body Ground Clearance Track Width Lock-to-lock time Max Steering Angle (Virtual)

42.500ft 8.420ft 10.461ft 0.892ft 8.170ft 5.00s 44.00°

| Job No.:     | 2202654   | FIRE APPARATUS TURNING<br>MOVEMENT EXHIBIT |
|--------------|-----------|--------------------------------------------|
| Prepared By: | AXB       |                                            |
| Date:        | 10/2/2023 |                                            |