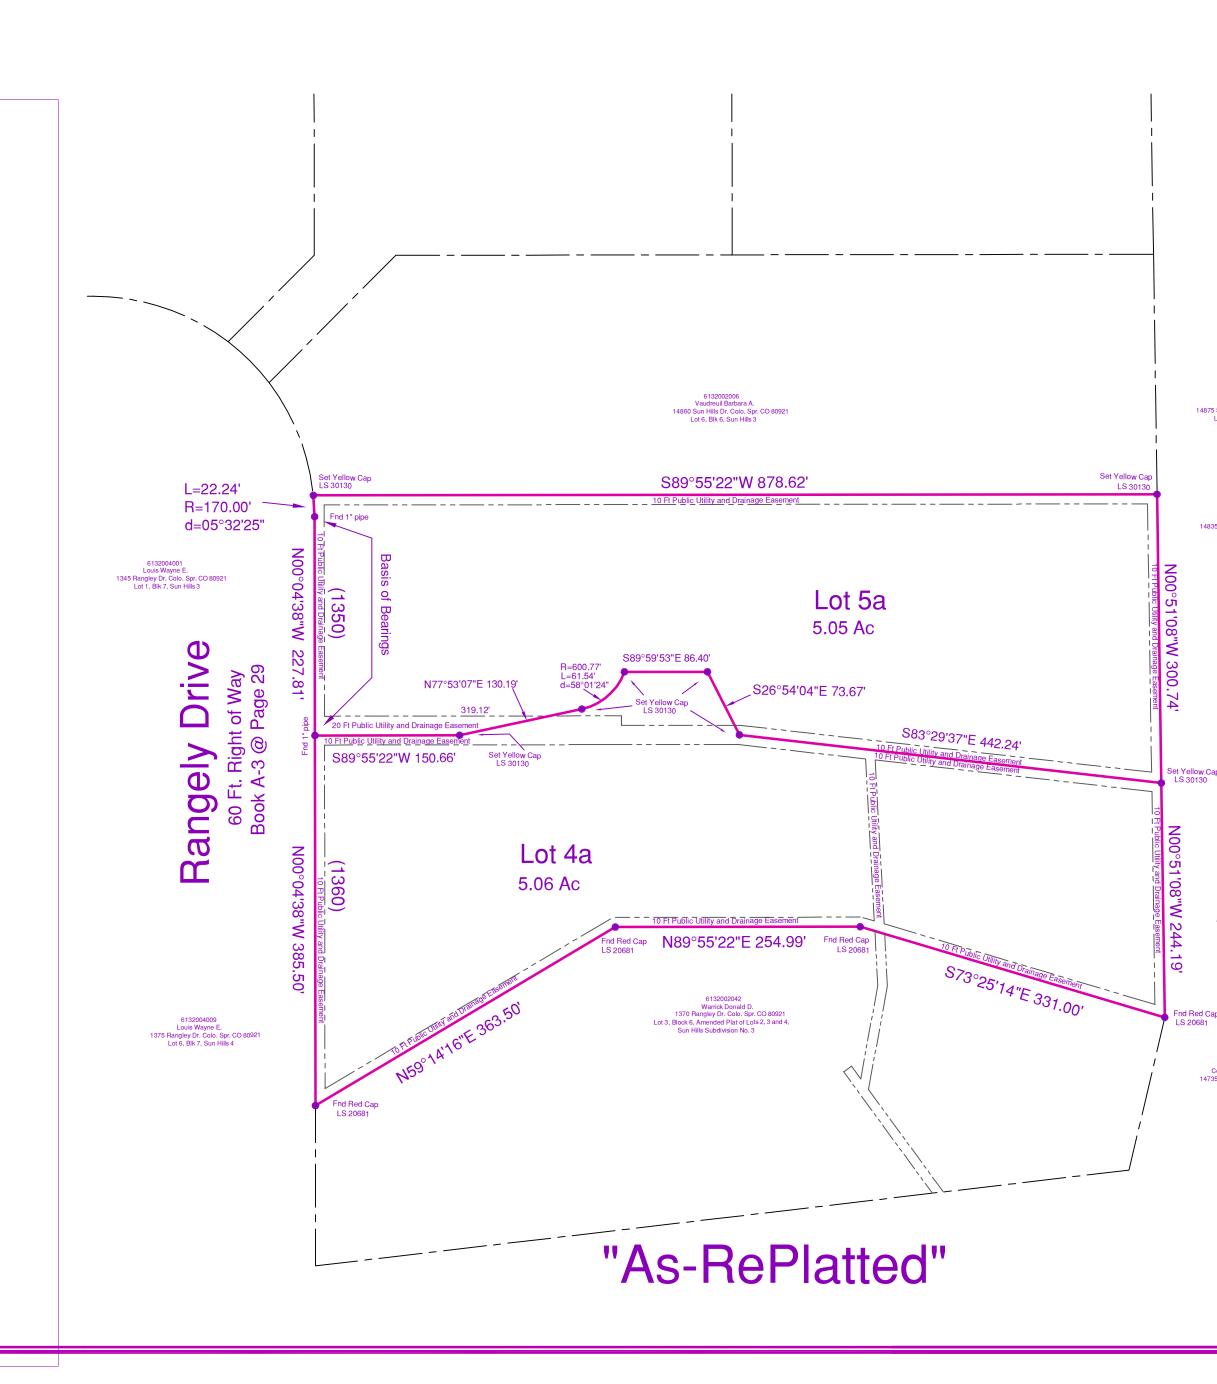

## Flood Statement:

This site, SUN HILLS SUBDIVISION 3A is NOT within a designated F.E.M.A. Floodplain as determined by the Flood Insurance Rate Map, Community Panel Number 08041C0295G, effective December 7, 2018.

### Easements:

Unless otherwise indicated, all side, front, and rear lot lines are hereby platted on either side with a 10 foot public utility and drainage easement. All exterior subdivision boundaries are hereby platted with a 20 foot public utility and drainage easement. The sole responsibility for maintenance of these easements is hereby vested with the individual property owners.