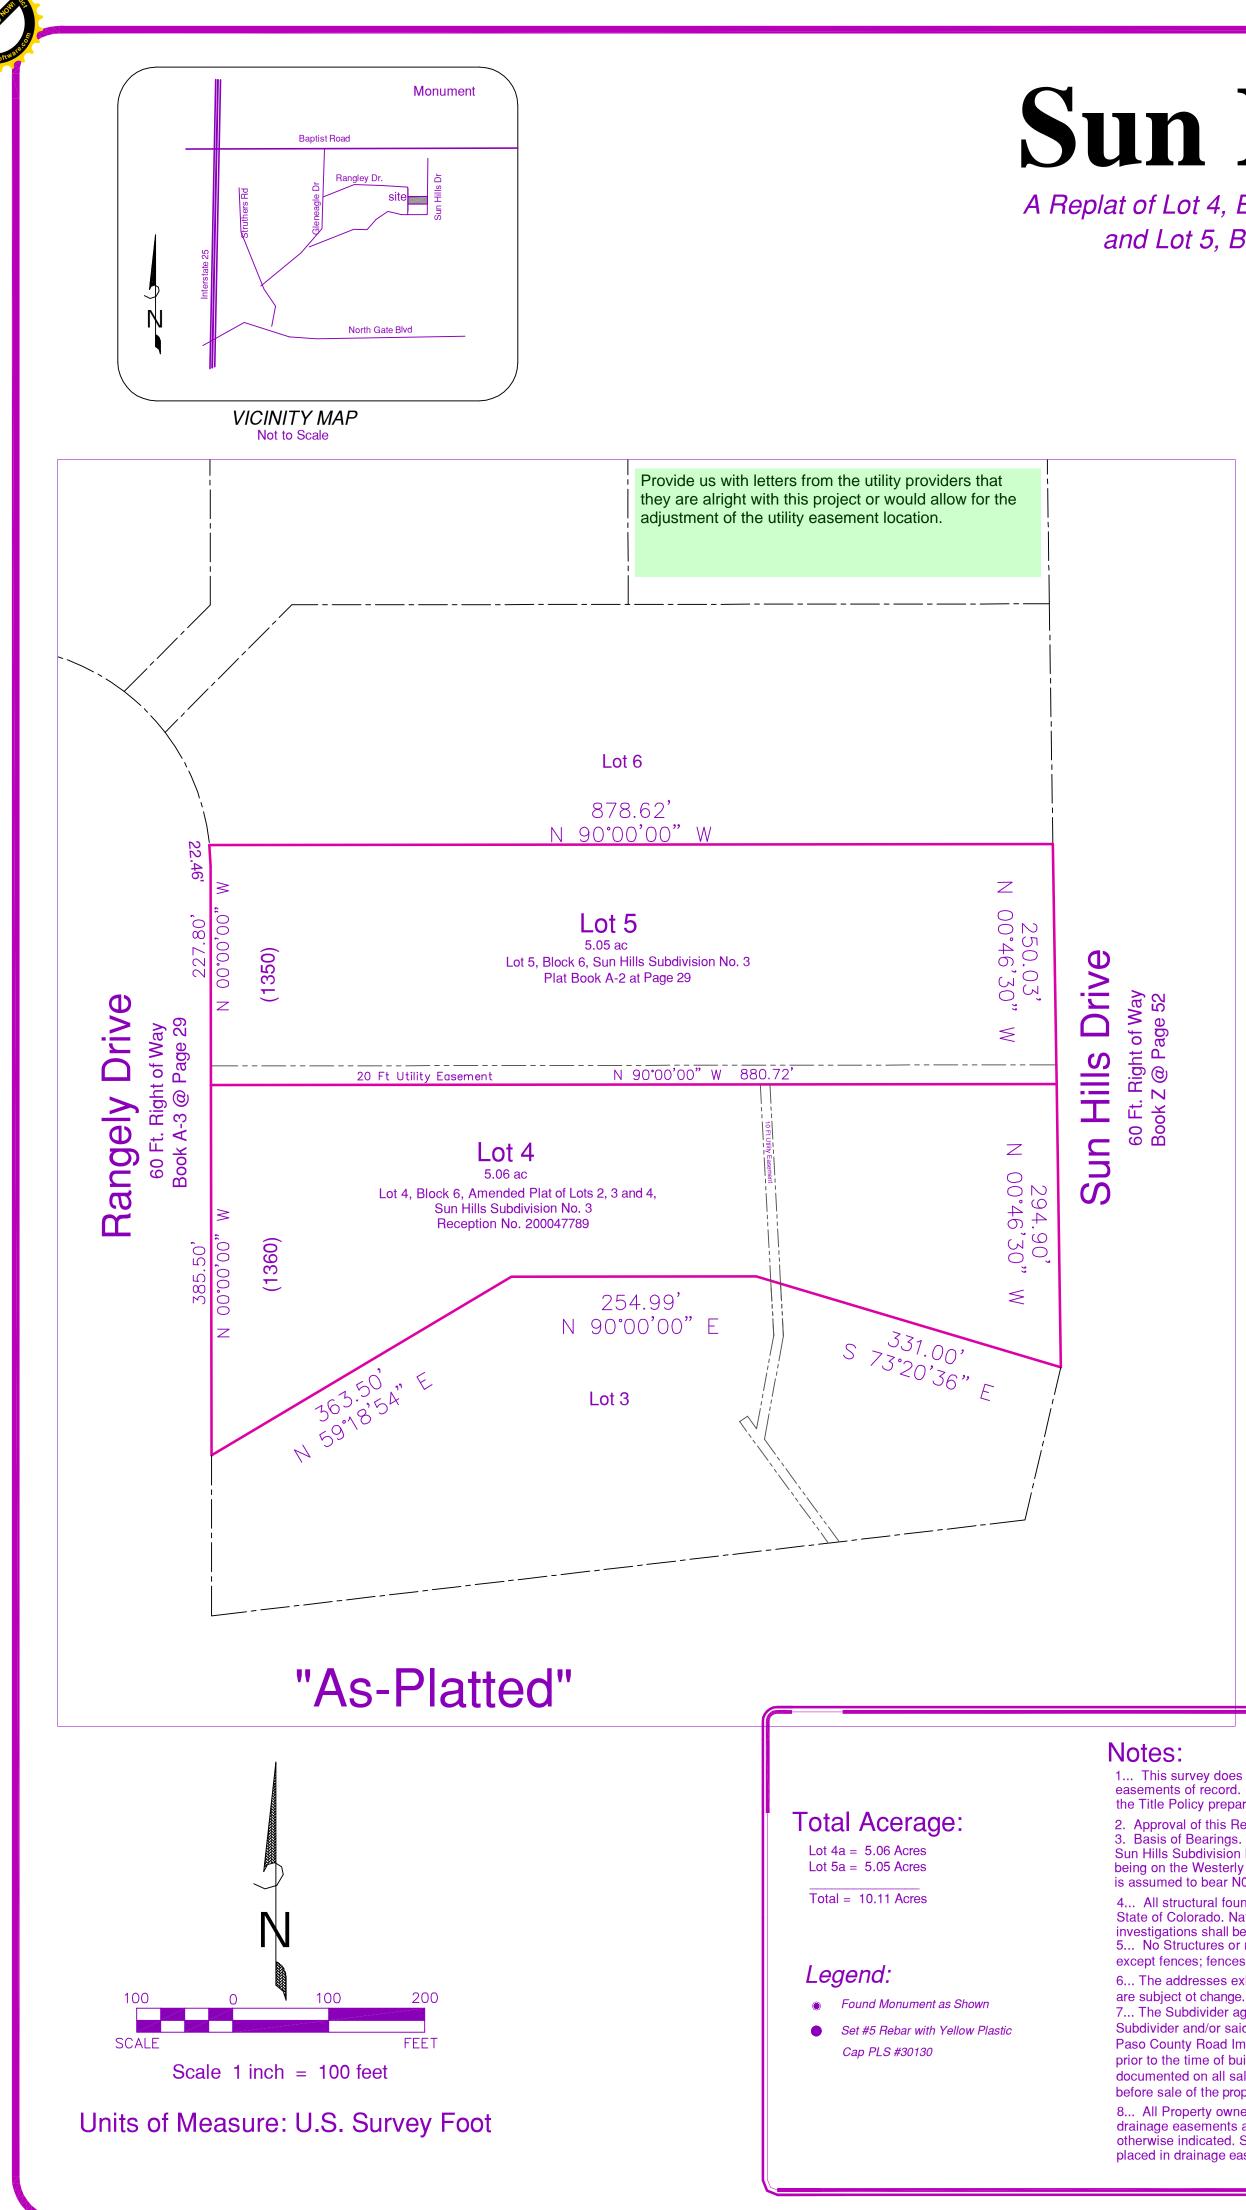

# **Sun Hills Subdivision 3A**

A Replat of Lot 4, Block 6, an Amended Plat of Lots 2, 3, & 4, Block 6, Sun Hills Subdivision No.3, and Lot 5, Block 6, Sun Hills Subdivision No. 3, County of El Paso, State of Colorado

## Flood Statement:

This site, SUN HILLS SUBDIVISION 3A is NOT within a designated F.E.M.A. Floodplain as determined by the Flood Insurance Rate Map, Community Panel Number 08041C0295G, effective December 7, 2018.

### Easements:

Unless otherwise indicated, all side, front, and rear lot lines are hereby platted on either side with a 10 foot public utility and drainage easement. All exterior subdivision boundaries are hereby platted with a 20 foot public utility and drainage easement. The sole responsibility for maintenance of these easements is hereby vested with the individual property owners.