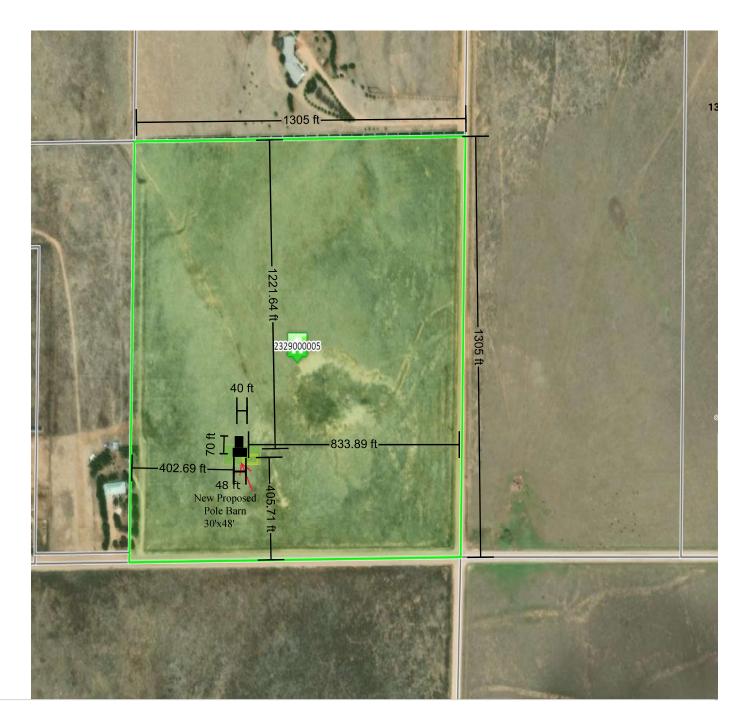

## SITE PLAN

2329000005 BORATA DANIELJR, **BORATA THERESA MARIE** 

25650 BIG SPRINGS RD Calhan, CO 80808

Legal: SE4SE4 EX WLY 49.5 FT W/2MR SEC 29-13-62

Zone A-35

AG2414 A-35 40 ACRES

> **APPROVED** Plan Review