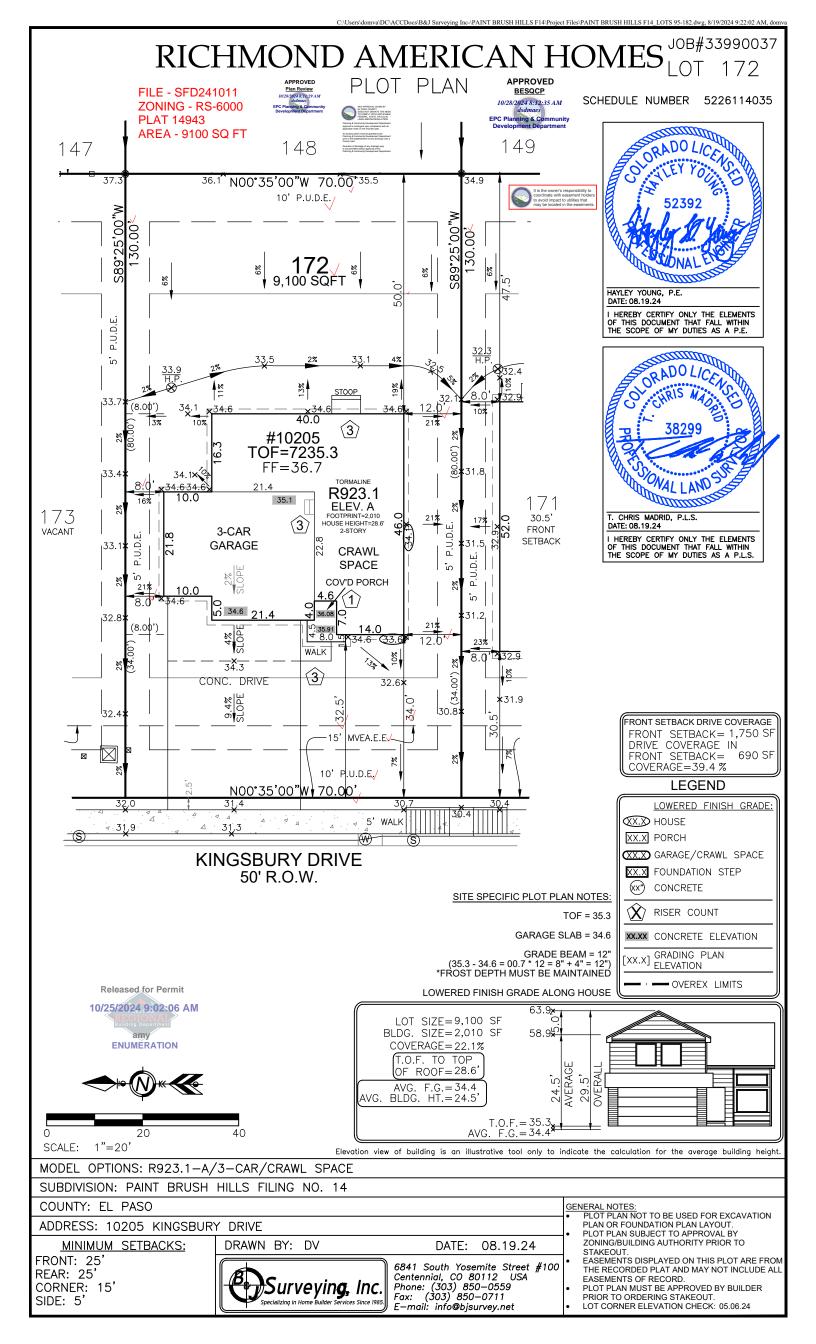

#### 2023 PPRBC 2021 IECC Amended

Parcel: 5226114035

# Address: 10205 KINGSBURY DR, PEYTON

Received: 25-Oct-2024 (AMY)

#### RESIDENCE

Type of Unit:

Garage Main Level

Upper Level 1

1192

1518

770

3480 Total Square Feet

| <b>Required PPRBD</b> | Departments | (2) |
|-----------------------|-------------|-----|
|-----------------------|-------------|-----|

Enumeration

APPROVED

AMY

10/25/2024 9:02:42 AM

Floodplain

(N/A) RBD GIS

#### **Required Outside Departments (1)**

**County Zoning** 

APPROVED Plan Review

10/28/2024 8:15:20 AM

dsdmaes EPC Planning & Community Development Department

> Release of this plan does not preclude compliance with all applicable codes, ordinances and other pertinent regulations. This plan set must be present on the job site for every inspection.