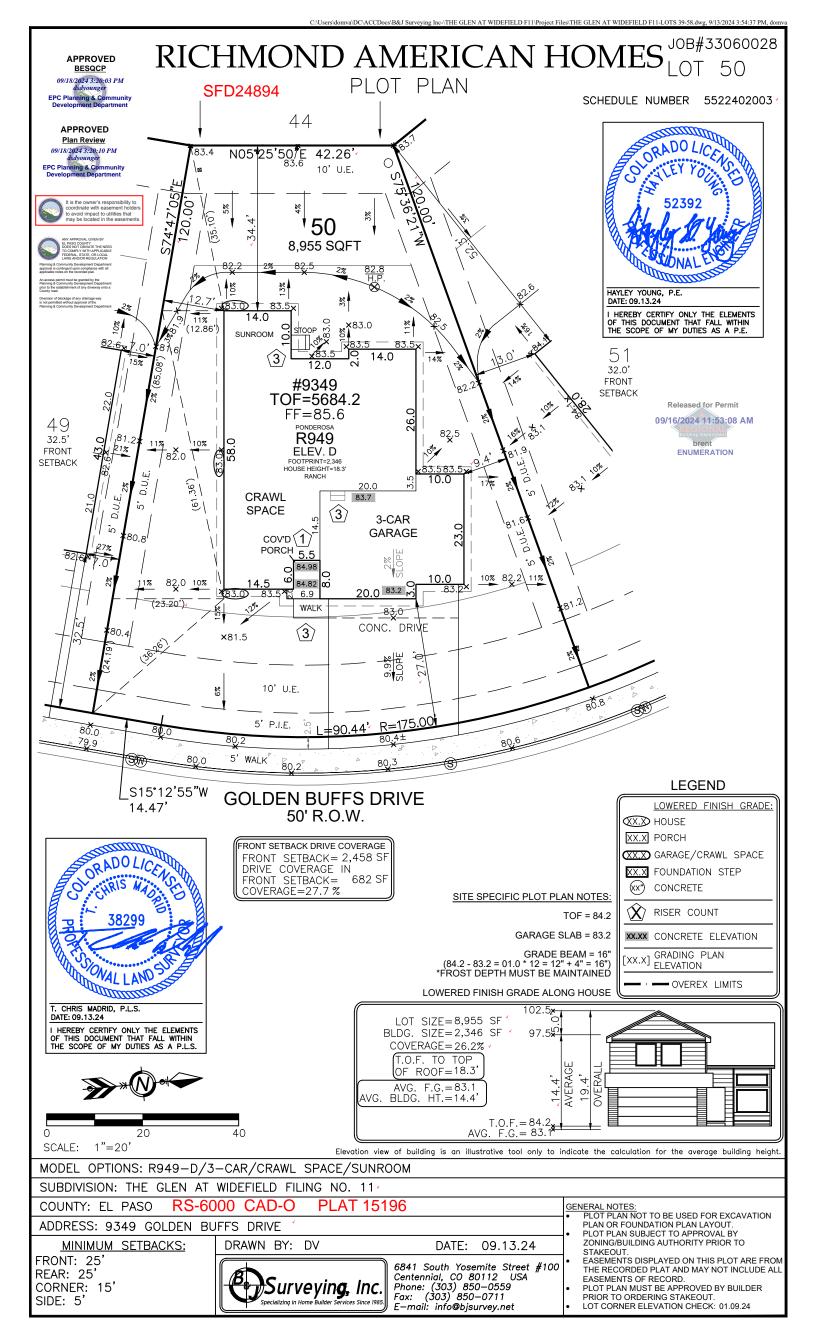

# Address: 9349 GOLDEN BUFFS DR, COLORADO SPRINGS

430

1525

Plan Track #: 194154

Received: 16-Sep-2024

(BRENT)

APPROVED

BRENT

9/16/2024 11:53:52 AM

Floodplain

(N/A) RBD GIS

#### APPROVED Plan Review

Flan Review

09/18/2024 3:20:48 PM dsdyounger EPC Planning & Community Development Department

> Release of this plan does not preclude compliance with all applicable codes, ordinances and other pertinent regulations. This plan set must be present on the job site for every inspection.