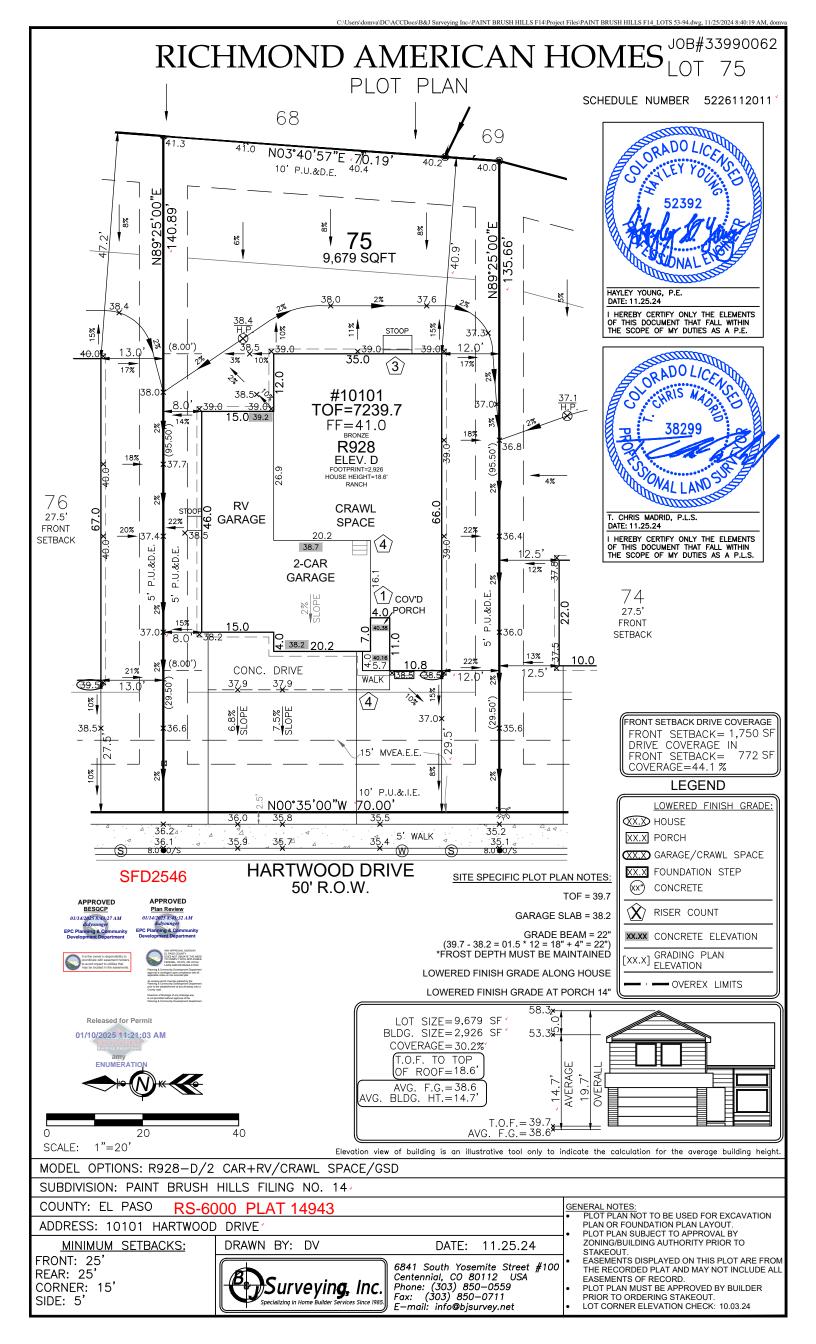

# Address: 10101 HARTWOOD DR, PEYTON

Received: 10-Jan-2025 (AMY)

Enumeration

APPROVED

AMY

1/10/2025 11:21:17 AM

Floodplain

(N/A) RBD GIS

#### **Required Outside Departments (1)**

**County Zoning** 

APPROVED Plan Review

01/14/2025 8:45:21 AM

dsdyounger EPC Planning & Community Development Department

> Release of this plan does not preclude compliance with all applicable codes, ordinances and other pertinent regulations. This plan set must be present on the job site for every inspection.