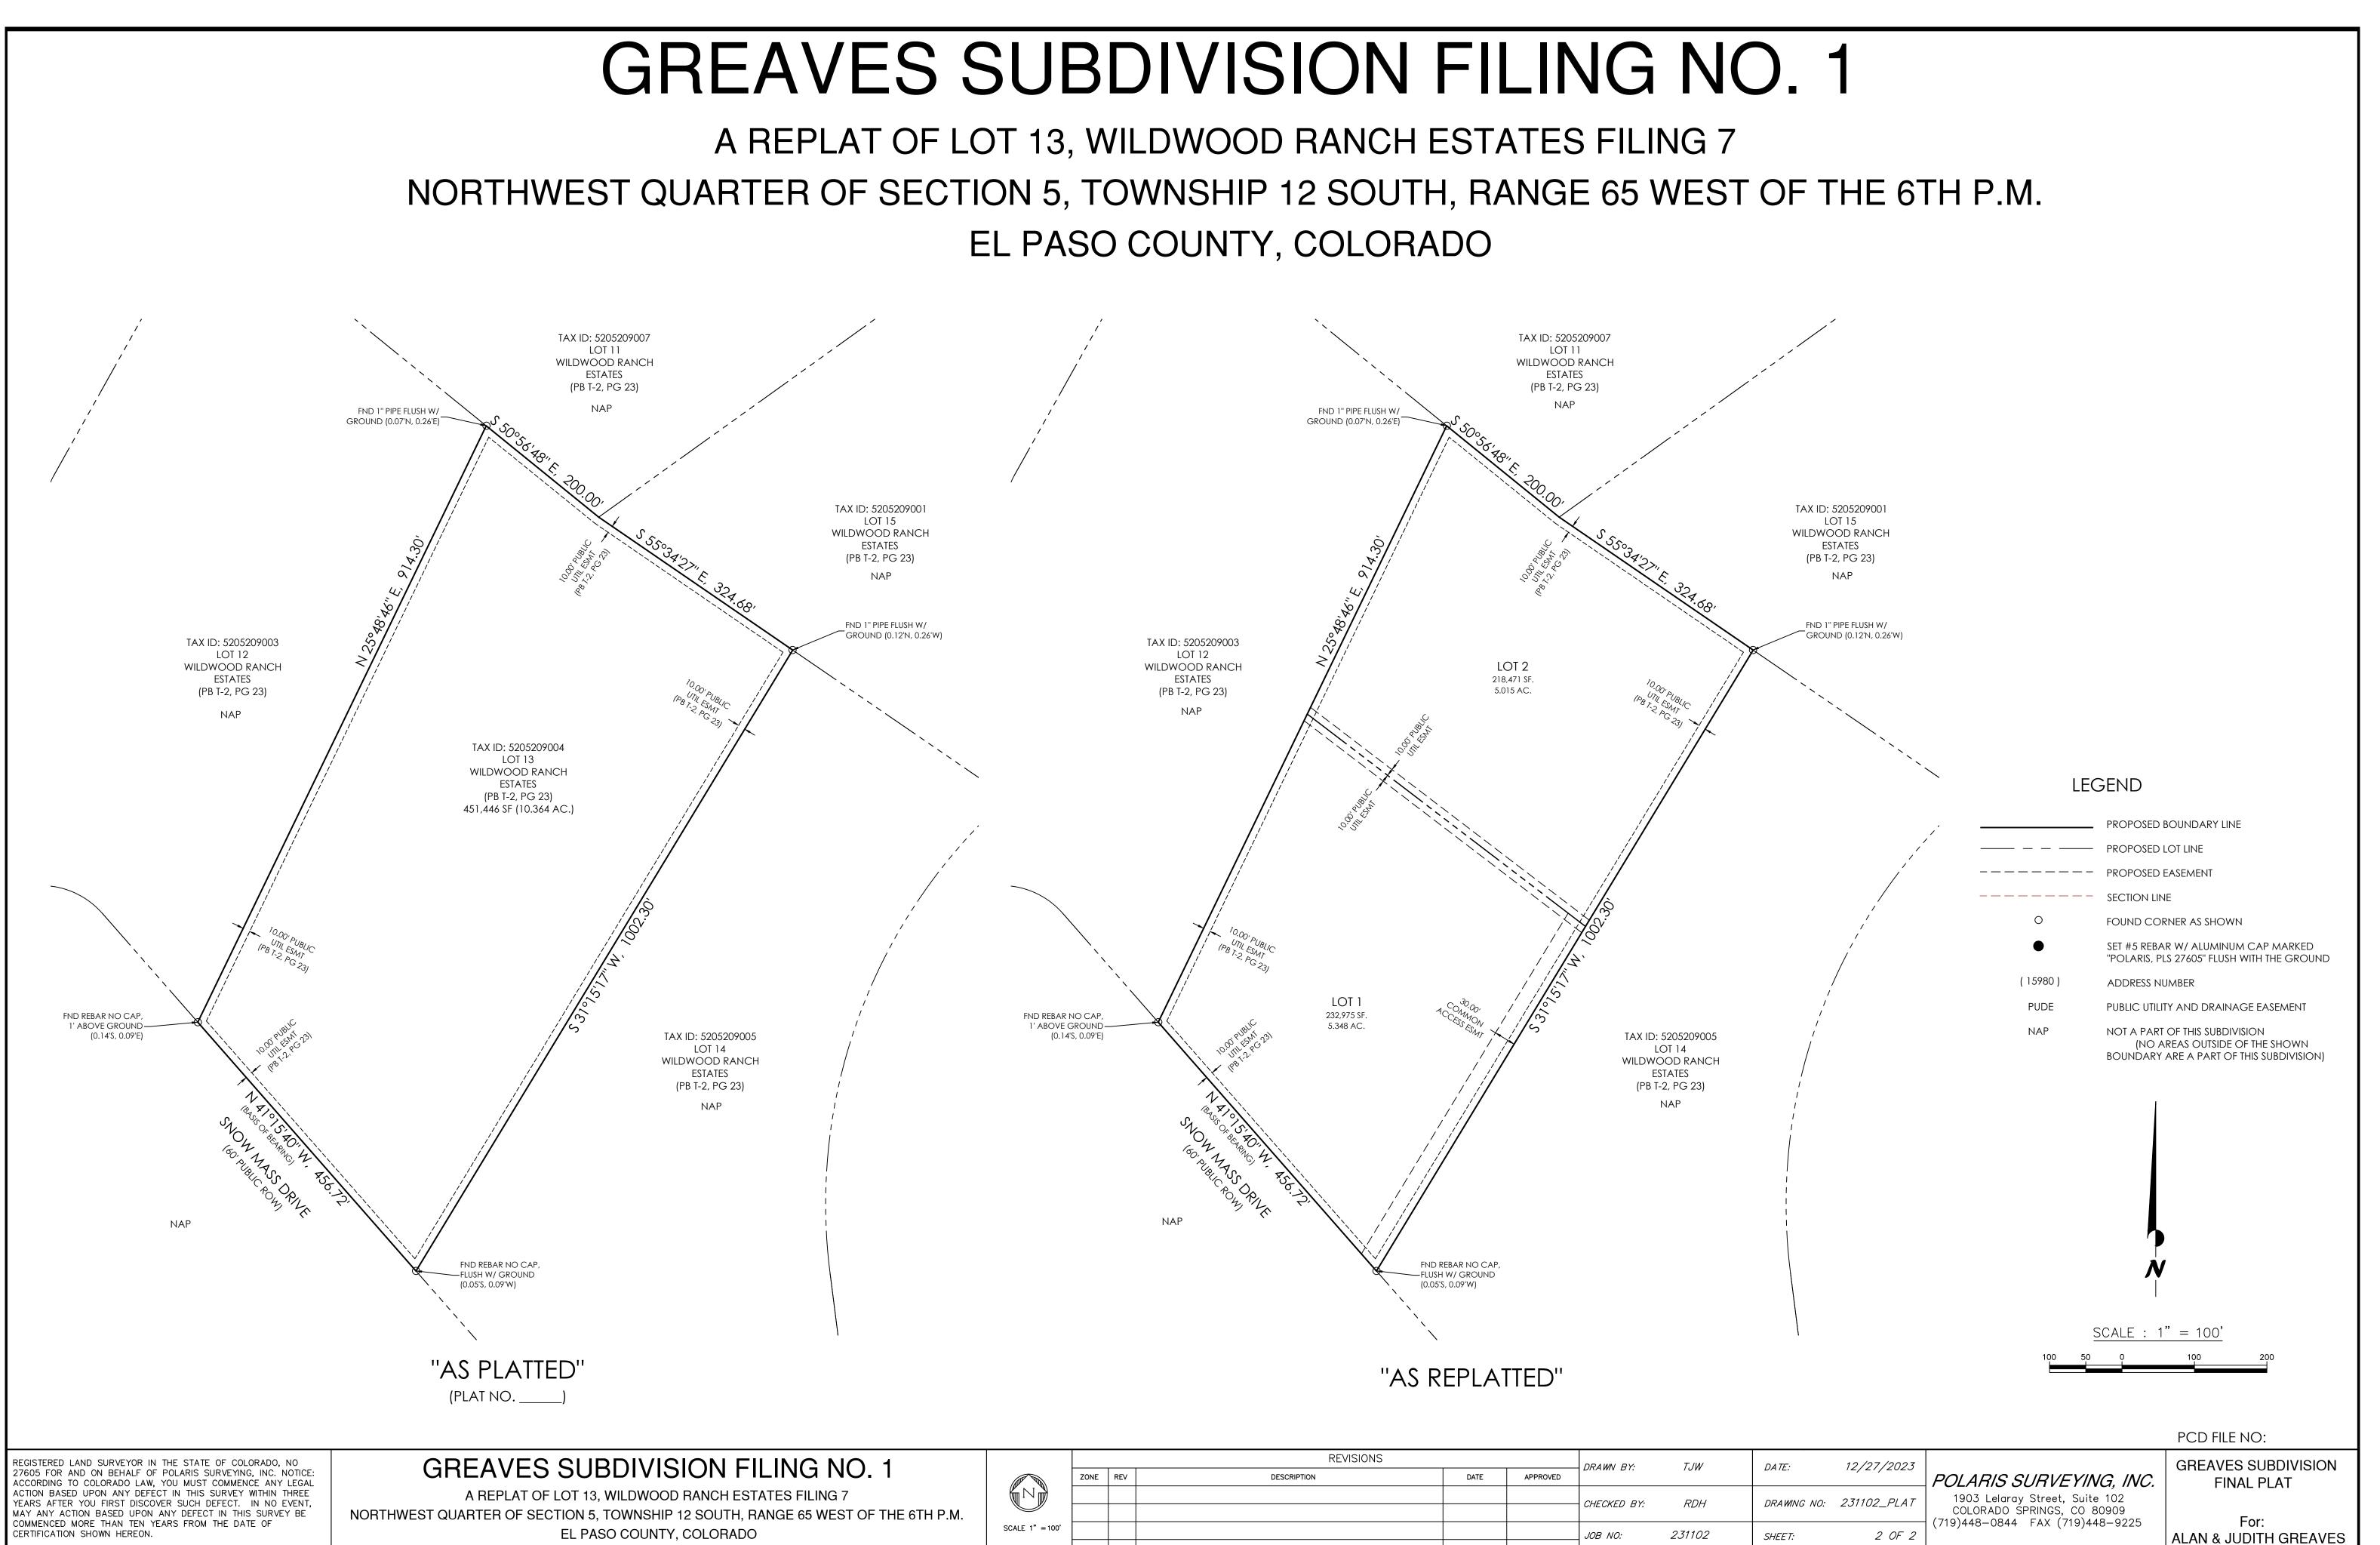

The project site is currently platted as Lot 13, Wildwood Ranch Estates Filing 7 and is  $10.364\pm$  acres in area. The site is located on the north side of Snow Mass Drive, east of Wyandott Drive and west of Wildridge Road. The El Paso County Assessors Schedule Number for the subject property is 52052-090-04. The site is currently vacant, but once contained a single family residence. A Vicinity Map is included for reference. The property is zoned RR-5 (Rural Residential – 5 acres).

The request is for approval of the Minor Plat titled "Greaves Subdivision Filing No. 1 which is a vacation and replat to subdivide the existing  $10.364\pm$  acre site into two (2) rural residential lots. One lot is to be  $5.348\pm$  acres in area and the second is to be  $5.015\pm$  acres. A sketch of the proposal is attached with this letter. The proposed minor plat is in keeping with the current zone designation. The access for all both lots is planned for a single shared driveway near the east property boundary and close to the previously existing driveway. A waiver is being requested with application to allow the shared driveway which is to be located in a private access easement.