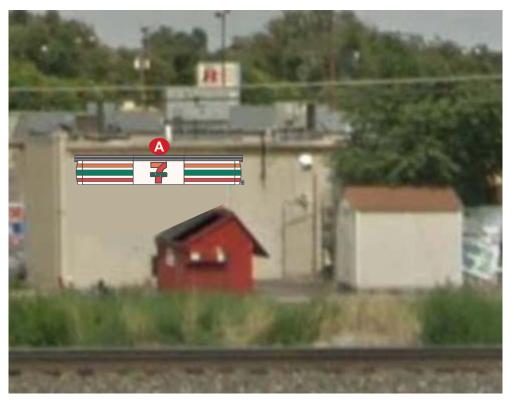

## PROPOSED REAR (FACING CANAM HWY.)

- NEW TATEYAMA TO BE INSTALLED REPLACING EXISTING SIGN AS SHOWN ABOVE. UNOBSTRUCTED ELECTRICAL CONNECTION WITHIN 6' OF THE SIGN PLACEMENT TO BE PROVIDED BY OTHERS PRIOR TO SIGN INSTALL IF NONE EXISTS.

PROPOSED: 27.5 SQ. FT.

**EXISTING** -EXISTING SIGN TO BE REMOVED & DISPOSED.

Job Location: 13071

5 Widefield Blvd.,

**Colorado Springs, CO 80911** 

**Date:** October 15, 2018

D-ORDER# 94174.01 TDP
Project Mgr.: Jennifer Atkinson
jennifer.atkinson@cummingssigns.com

## **SITE PLAN**

|   | PRODUCT LIST            |     |                     |
|---|-------------------------|-----|---------------------|
|   | SQ. FT.                 | QTY | ITEM                |
|   | EXTERIOR BUILDING SIGNS |     |                     |
| A | 27.5                    | 2   | TATEYAMA WALL SIGNS |