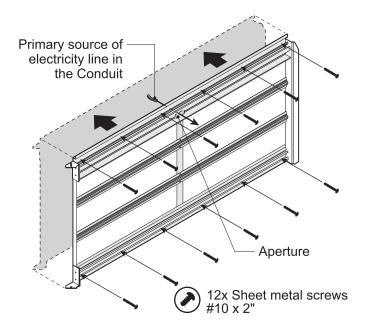

Page: 3 of 5

FASCIA SIGNAGE MANUFACTURED BY TATEYAMA. THIS ARTWORK NOT TO BE USED FOR PRODUCTION.

**ELECTRICAL NOTE**: EXPOSED EXTERIOR 20 AMP WEATHERPROOF ELECTRICAL DISCONNECT REQUIRED WITHIN VISUAL RANGE OF SIGN REQUIRED FOR EVERY 16 AMPS OF SIGNAGE. ACTUAL NUMBER OF CIRCUITS TO BE DETERMINED BY A LICENSED ELECTRICAL CONTRACTOR. ACTUAL LOCATION OF BOX MAY VARY. CIRCUITS AND SWITCH TO BE PROVIDED BY OTHERS. INPUT VOLTAGE - 120V ALL SIGNAGE WILL BE (MET) LISTED, (U.L.) 48STD COMPLIANT AND CARRY (MET) LABELS.