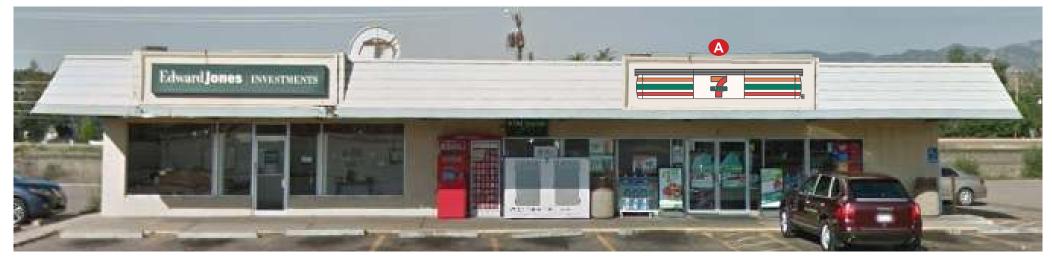

## PROPOSED FRONT ENTRANCE

- NEW TATEYAMA TO BE INSTALLED CENTERED IN NEW BUILT DORMER AS SHOWN ABOVE. UNOBSTRUCTED ELECTRICAL CONNECTION WITHIN 6' OF THE SIGN PLACEMENT TO BE PROVIDED BY OTHERS PRIOR TO SIGN INSTALL IF NONE EXISTS. NEW BUILD DORMER CONSTRUCTED BY OTHERS. DORMER CONSTRUCTION TO BE COMPLETED PRIOR TO TATEYAMA INSTALL.

PROPOSED: 27.5 SQ. FT.

**EXISTING** -EXISTING SIGN TO BE REMOVED & DISPOSED.

Job Location: 13071

5 Widefield Blvd.,

Colorado Springs, CO 80911

**Date:** October 15, 2018

D-ORDER# 94174.01 TDP
Project Mgr.: Jennifer Atkinson
jennifer.atkinson@cummingssigns.com