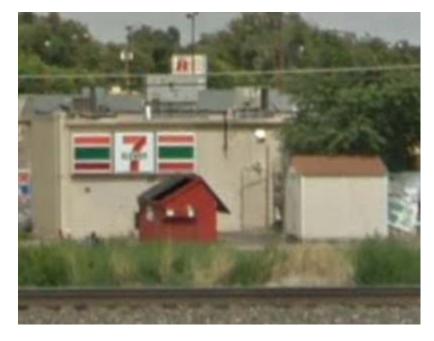

## PROPOSED REAR (FACING CANAM HWY.)

- NEW TATEYAMA TO BE INSTALLED REPLACING EXISTING SIGN AS SHOWN ABOVE. UNOBSTRUCTED ELECTRICAL CONNECTION WITHIN 6' OF THE SIGN PLACEMENT TO BE PROVIDED BY OTHERS PRIOR TO SIGN INSTALL IF NONE EXISTS.

PROPOSED: 27.5 SQ. FT.

**EXISTING** -EXISTING SIGN TO BE REMOVED & DISPOSED.

Job Location: 13071

5 Widefield Blvd.,

**Colorado Springs, CO 80911** 

**Date:** October 15, 2018

D-ORDER# 94174.01 TDP
Project Mgr.: Jennifer Atkinson
jennifer.atkinson@cummingssigns.com

## **SITE PLAN**

|   | PRODUCT LIST            |     |                     |
|---|-------------------------|-----|---------------------|
|   | SQ. FT.                 | QTY | ITEM                |
|   | EXTERIOR BUILDING SIGNS |     |                     |
| A | 27.5                    | 2   | TATEYAMA WALL SIGNS |