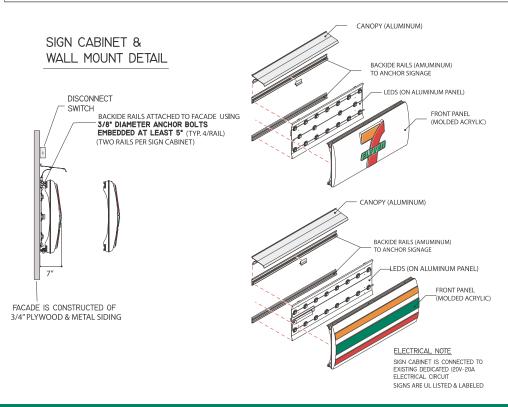

Page: 3 of 5

FASCIA SIGNAGE MANUFACTURED BY TATEYAMA. THIS ARTWORK NOT TO BE USED FOR PRODUCTION.

**ELECTRICAL NOTE**: EXPOSED EXTERIOR 20 AMP WEATHERPROOF ELECTRICAL DISCONNECT REQUIRED WITHIN VISUAL RANGE OF SIGN REQUIRED FOR EVERY 16 AMPS OF SIGNAGE. ACTUAL NUMBER OF CIRCUITS TO BE DETERMINED BY A LICENSED ELECTRICAL CONTRACTOR. ACTUAL LOCATION OF BOX MAY VARY. CIRCUITS AND SWITCH TO BE PROVIDED BY OTHERS. INPUT VOLTAGE - 120V ALL SIGNAGE WILL BE (MET) LISTED, (U.L.) 48STD COMPLIANT AND CARRY (MET) LABELS.