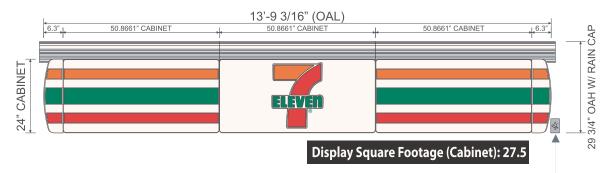

## PROPOSED FRONT ENTRANCE

- NEW TATEYAMA TO BE INSTALLED CENTERED IN NEW BUILT DORMER AS SHOWN ABOVE. UNOBSTRUCTED ELECTRICAL CONNECTION WITHIN 6' OF THE SIGN PLACEMENT TO BE PROVIDED BY OTHERS PRIOR TO SIGN INSTALL IF NONE EXISTS. NEW BUILD DORMER CONSTRUCTED BY OTHERS. DORMER CONSTRUCTION TO BE COMPLETED PRIOR TO TATEYAMA INSTALL.

PROPOSED: 27.5 SQ. FT.

**EXISTING** -EXISTING SIGN TO BE REMOVED & DISPOSED.

Job Location: 13071

5 Widefield Blvd.,

Colorado Springs, CO 80911

**Date:** October 15, 2018

D-ORDER# 94174.01 TDP
Project Mgr.: Jennifer Atkinson
jennifer.atkinson@cummingssigns.com

## PROPOSED REAR (FACING CANAM HWY.)

- NEW TATEYAMA TO BE INSTALLED REPLACING EXISTING SIGN AS SHOWN ABOVE. UNOBSTRUCTED ELECTRICAL CONNECTION WITHIN 6' OF THE SIGN PLACEMENT TO BE PROVIDED BY OTHERS PRIOR TO SIGN INSTALL IF NONE EXISTS.

PROPOSED: 27.5 SQ. FT.

**EXISTING** -EXISTING SIGN TO BE REMOVED & DISPOSED.

Job Location: 13071

5 Widefield Blvd.,

**Colorado Springs, CO 80911** 

**Date:** October 15, 2018

D-ORDER# 94174.01 TDP
Project Mgr.: Jennifer Atkinson
jennifer.atkinson@cummingssigns.com