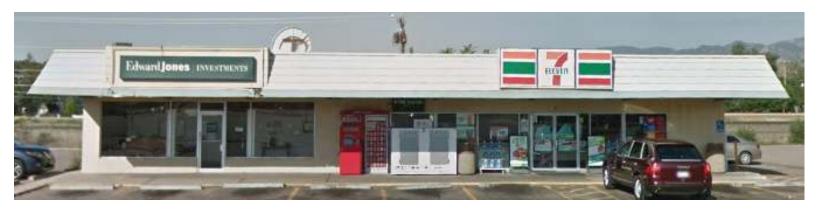

## PROPOSED FRONT ENTRANCE

- NEW TATEYAMA TO BE INSTALLED CENTERED IN NEW BUILT DORMER AS SHOWN ABOVE. UNOBSTRUCTED ELECTRICAL CONNECTION WITHIN 6' OF THE SIGN PLACEMENT TO BE PROVIDED BY OTHERS PRIOR TO SIGN INSTALL IF NONE EXISTS. NEW BUILD DORMER CONSTRUCTED BY OTHERS. DORMER CONSTRUCTION TO BE COMPLETED PRIOR TO TATEYAMA INSTALL.

PROPOSED: 27.5 SQ. FT.

**EXISTING** -EXISTING SIGN TO BE REMOVED & DISPOSED.

Job Location: 13071

5 Widefield Blvd.,

Colorado Springs, CO 80911

**Date:** October 15, 2018

D-ORDER# 94174.01 TDP
Project Mgr.: Jennifer Atkinson
jennifer.atkinson@cummingssigns.com