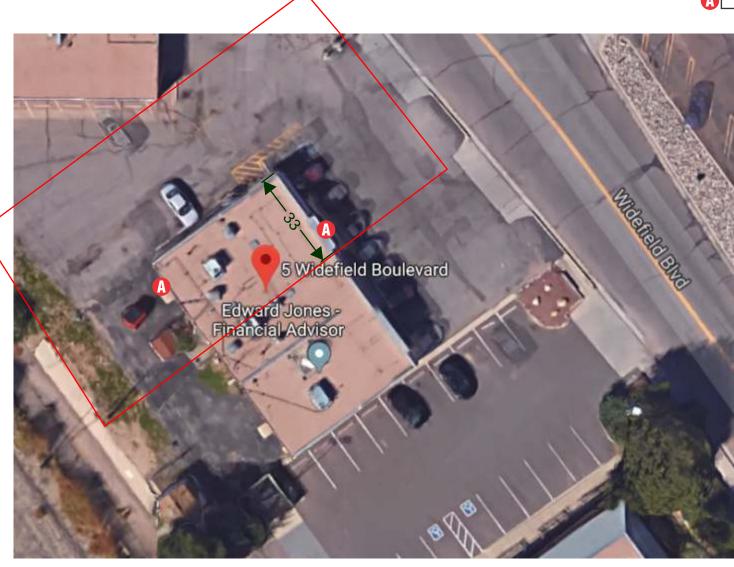

## **SITE PLAN**

|   | PRODUCT LIST            |     |                     |
|---|-------------------------|-----|---------------------|
|   | SQ. FT.                 | QTY | ITEM                |
|   | EXTERIOR BUILDING SIGNS |     |                     |
| A | 27.5                    | 2   | TATEYAMA WALL SIGNS |