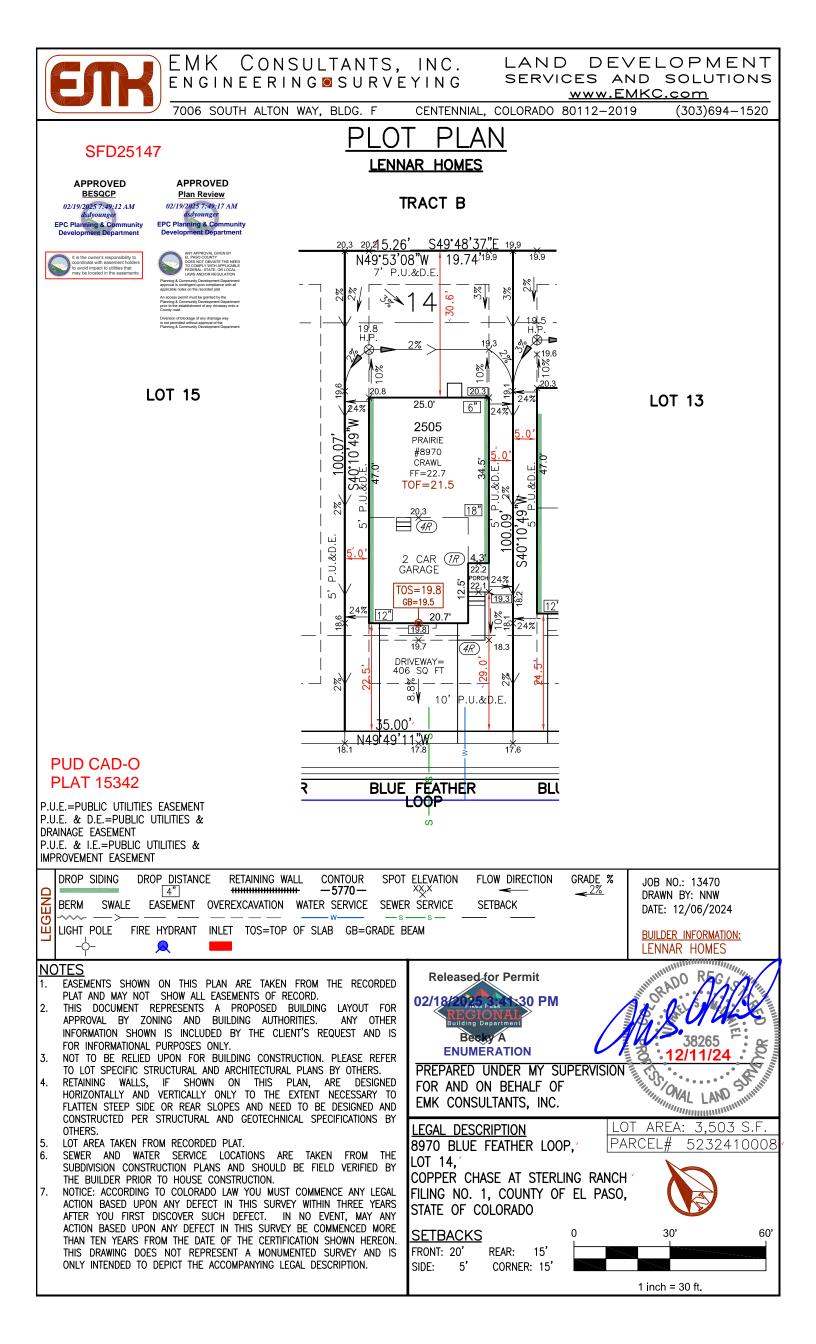

#### Address: 8970 BLUE FEATHER LOOP, COLORADO SPRINGS

Plan Track #: 198665

Received: 18-Feb-2025

(BECKYA)