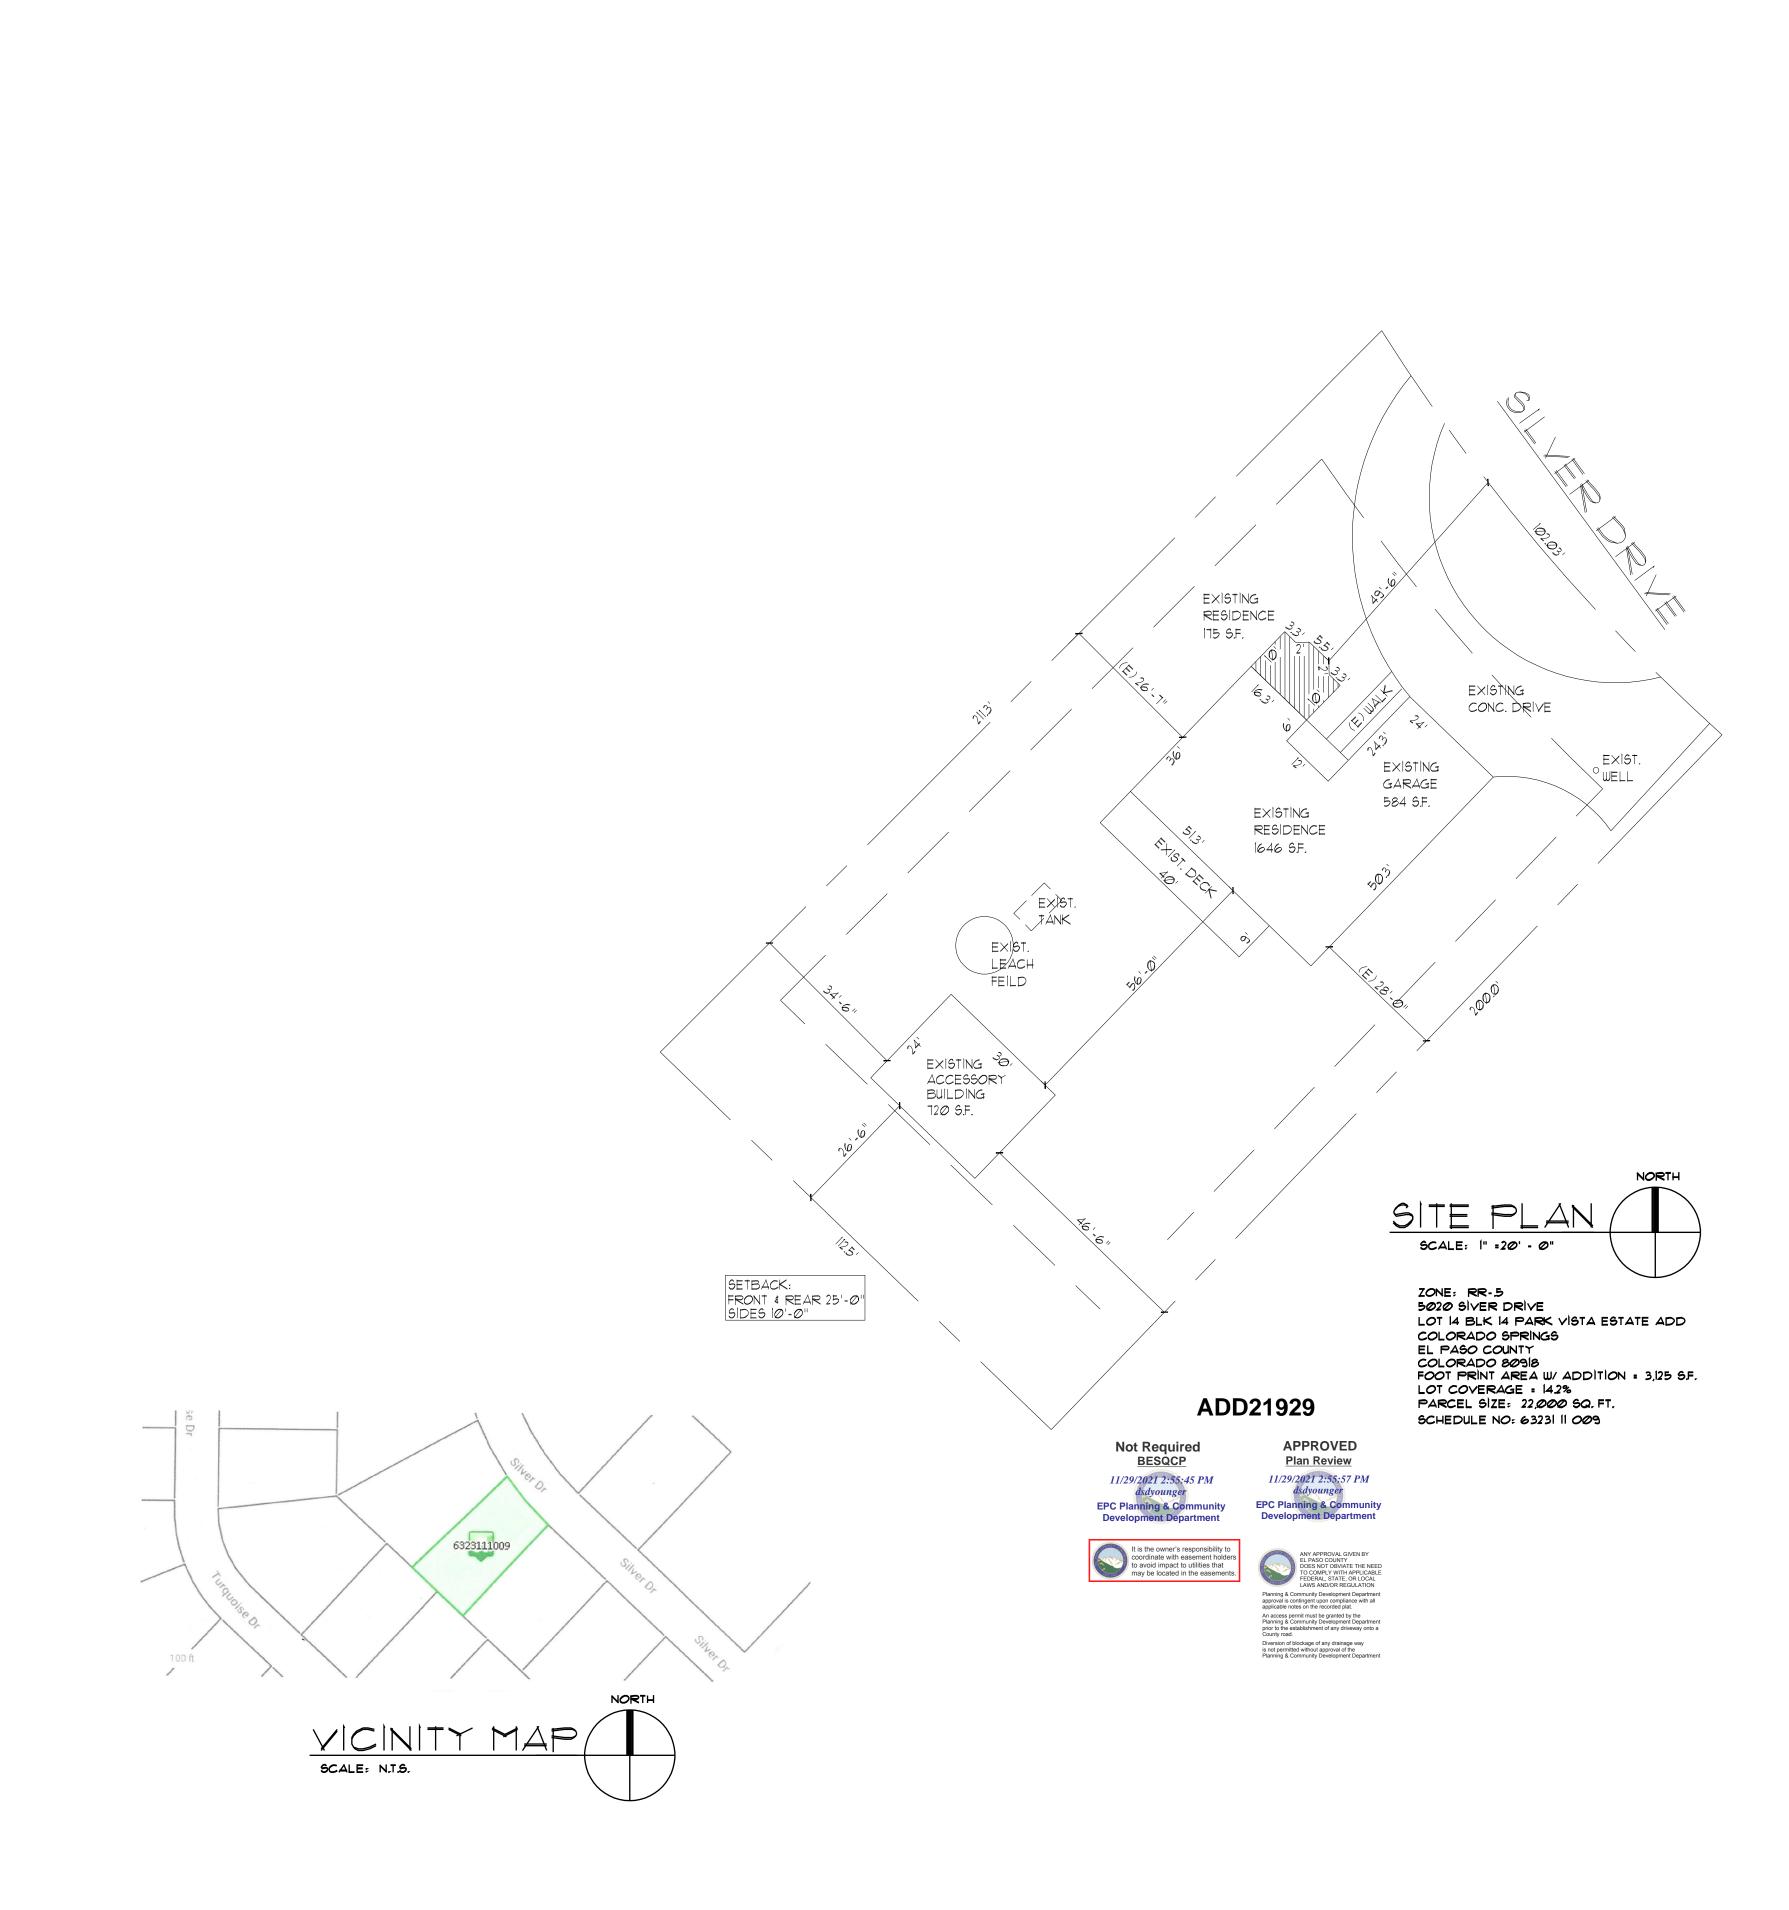

## RESIDENTIAL

**2017 PPRBC** 

Parcel: 6323111009

Address: 5020 SILVER DR, COLORADO SPRINGS

**Description:** 

**ADDITION** 

Contractor:

Type of Unit: