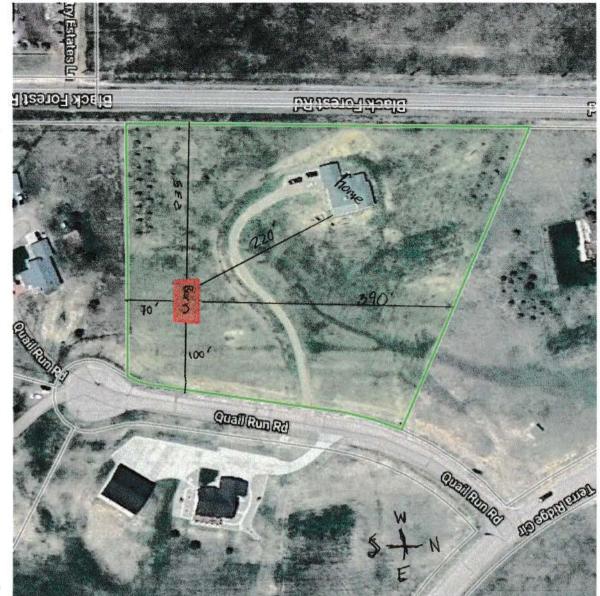

5132001051 PLAT 10369 RR-5

LOT 21 TERRA RIDGE FIL NO 2 14940 Quail Run Rd Plot Plan • Barn to W Prop line - 235' "Barn to E Prop Line - 100" · Barn to N Prop Line-390' · Barn to S Prop Line - 70' · Barn to House - 220' 40x64 Horse Barn