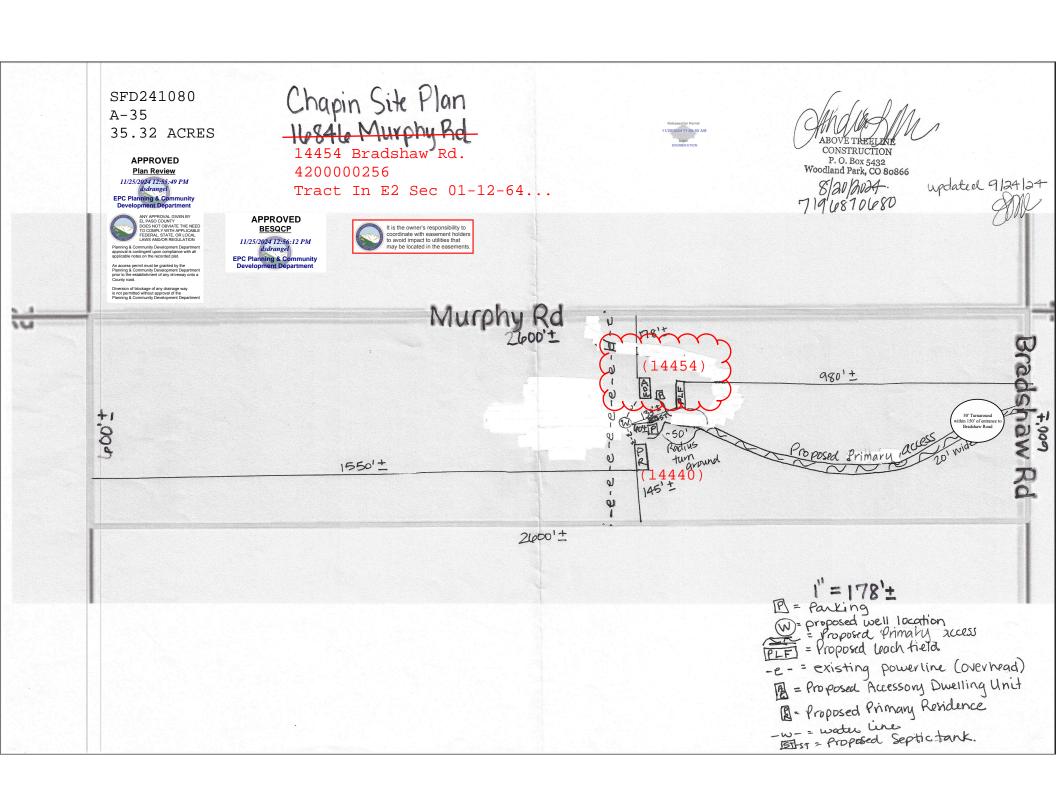

## RESIDENTIAL

2023 PPRBC 2021 IECC

Parcel: 4200000256

**Address: 14454 BRADSHAW RD, PEYTON** 

**Description:** 

**RES MFG HSG-IRC ON CRAWL** 

Contractor: ADVANTAGE LOG HOMES, INC.

Type of Unit: