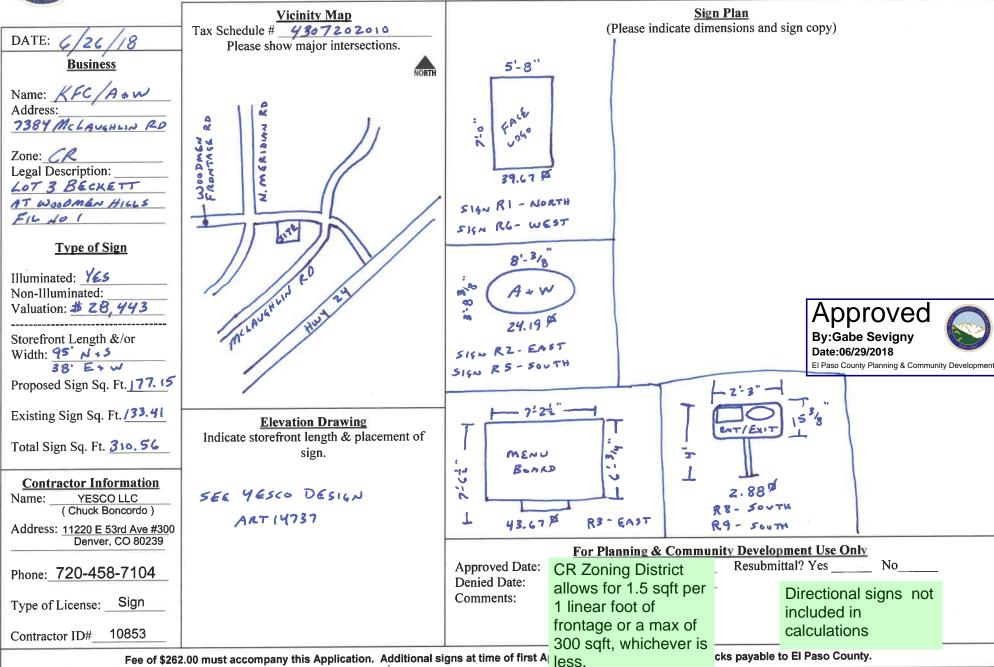

## EL PASO COUNTY PLANNING & COMMUNITY DEVELOPMENT SIGN APPLICATION

| Elevation | <b>Elevation Length</b>           | Exisitng Signage to Remain           | Exisitng Sq/Ft | Proposed Signage   | Proposed Sq/Ft | Total Sq/Ft |  |
|-----------|-----------------------------------|--------------------------------------|----------------|--------------------|----------------|-------------|--|
| North     | 95 Linear Feet                    | E1 - A&W Oval                        | 28             |                    |                |             |  |
|           |                                   | E2 - All American Food               | 13.33          |                    |                |             |  |
|           |                                   | E3 - Awning N/A                      | 0              |                    |                |             |  |
|           |                                   | E4 - Freestanding Sign               | 60             |                    |                |             |  |
|           |                                   | E5 - Light Band N/A                  | 0              |                    |                |             |  |
|           |                                   | E6 - Awning N/A                      | 0              |                    |                |             |  |
|           |                                   | C1 - Awning to be re-covered N/A     | 0              |                    |                |             |  |
|           |                                   | C2 - Awning to be re-covered N/A     | 0              |                    |                |             |  |
|           |                                   | R1 - Wall Sign to be Replaced        | 0 R1           | - Wall Sign        | 39.67          |             |  |
|           | Totals per North Elevation 101.33 |                                      |                |                    | 39.67          | 141         |  |
|           |                                   |                                      |                |                    |                |             |  |
| South     | 95 Linear Feet                    | C3 - Awning to be re-covered N/A     | 0              |                    |                |             |  |
|           |                                   | C4 - Awning to be re-covered N/A     | 0              |                    |                |             |  |
|           |                                   | C5 - Awning to be re-covered N/A     | 0              |                    |                |             |  |
|           |                                   | C6 -Awning to be re-covered N/A      | 0              |                    |                |             |  |
|           |                                   | C7 - Awning to be re-covered N/A     | 0              |                    |                |             |  |
|           |                                   | E9 - All American Food               | 13.33          |                    |                |             |  |
|           |                                   | E10 - Light Band N/A                 | 0              |                    |                |             |  |
|           |                                   | R4 - Light Band N/A                  | 0              |                    |                |             |  |
|           |                                   | R5 - Wall Sign to be Replaced        | 0 R5           | - Wall Sign        | 24.19          |             |  |
|           |                                   | R8 - Directional Sign to be Replaced | 0 R8           | - Directional Sign | 2.88           |             |  |
|           |                                   | R9 - Directional Sign to be Replaced | 0 R9           | - Directional Sign | 2.88           |             |  |
|           |                                   | Totals per South Elevation           | 13.33          |                    | 29.95          | 43.28       |  |
|           |                                   |                                      |                |                    |                |             |  |
| East      | 38 Linear Feet                    | R2 - Wall Sign to be Replaced        |                | - Wall Sign        | 24.19          |             |  |
|           |                                   | R3 - Menu Board to be Replaced       |                | - Menu Board       | 43.67          |             |  |
|           |                                   | E7 - Wall Sign to Remain             | 18.75          |                    |                |             |  |
|           |                                   | E8 - Light Band N/A                  | 0              |                    |                |             |  |
|           |                                   | Totals per East Elevation            | 18.75          |                    | 67.86          | 86.61       |  |
| 10.       | 20.1: - :                         | [64 A                                |                |                    |                |             |  |
| West      | 38 Linear Feet                    | C1 - Awning to be re-covered N/A     | 0              |                    |                |             |  |
|           |                                   | C8 - Awning to be re-covered N/A     | 0              |                    |                |             |  |
|           |                                   | C9 - Awning to be re-covered N/A     | 0              |                    |                |             |  |
|           |                                   | C10 - Awning to be re-covered N/A    | 0              |                    |                |             |  |
|           |                                   | R6 - Wall Sign to be Replaced        |                | - Wall Sign        | 39.67          |             |  |
|           |                                   | R7 - Light Band N/A                  | 0              |                    |                |             |  |
|           |                                   | Totals per West Elevation            | 0              |                    | 39.67          | 39.67       |  |
|           |                                   | Project Grand Totals >>>>>>>         | 133.41         |                    | 177.15         | 310.56      |  |
|           |                                   |                                      | 300.12         |                    |                | 013,00      |  |
|           |                                   |                                      |                |                    |                |             |  |
|           |                                   |                                      |                |                    |                |             |  |