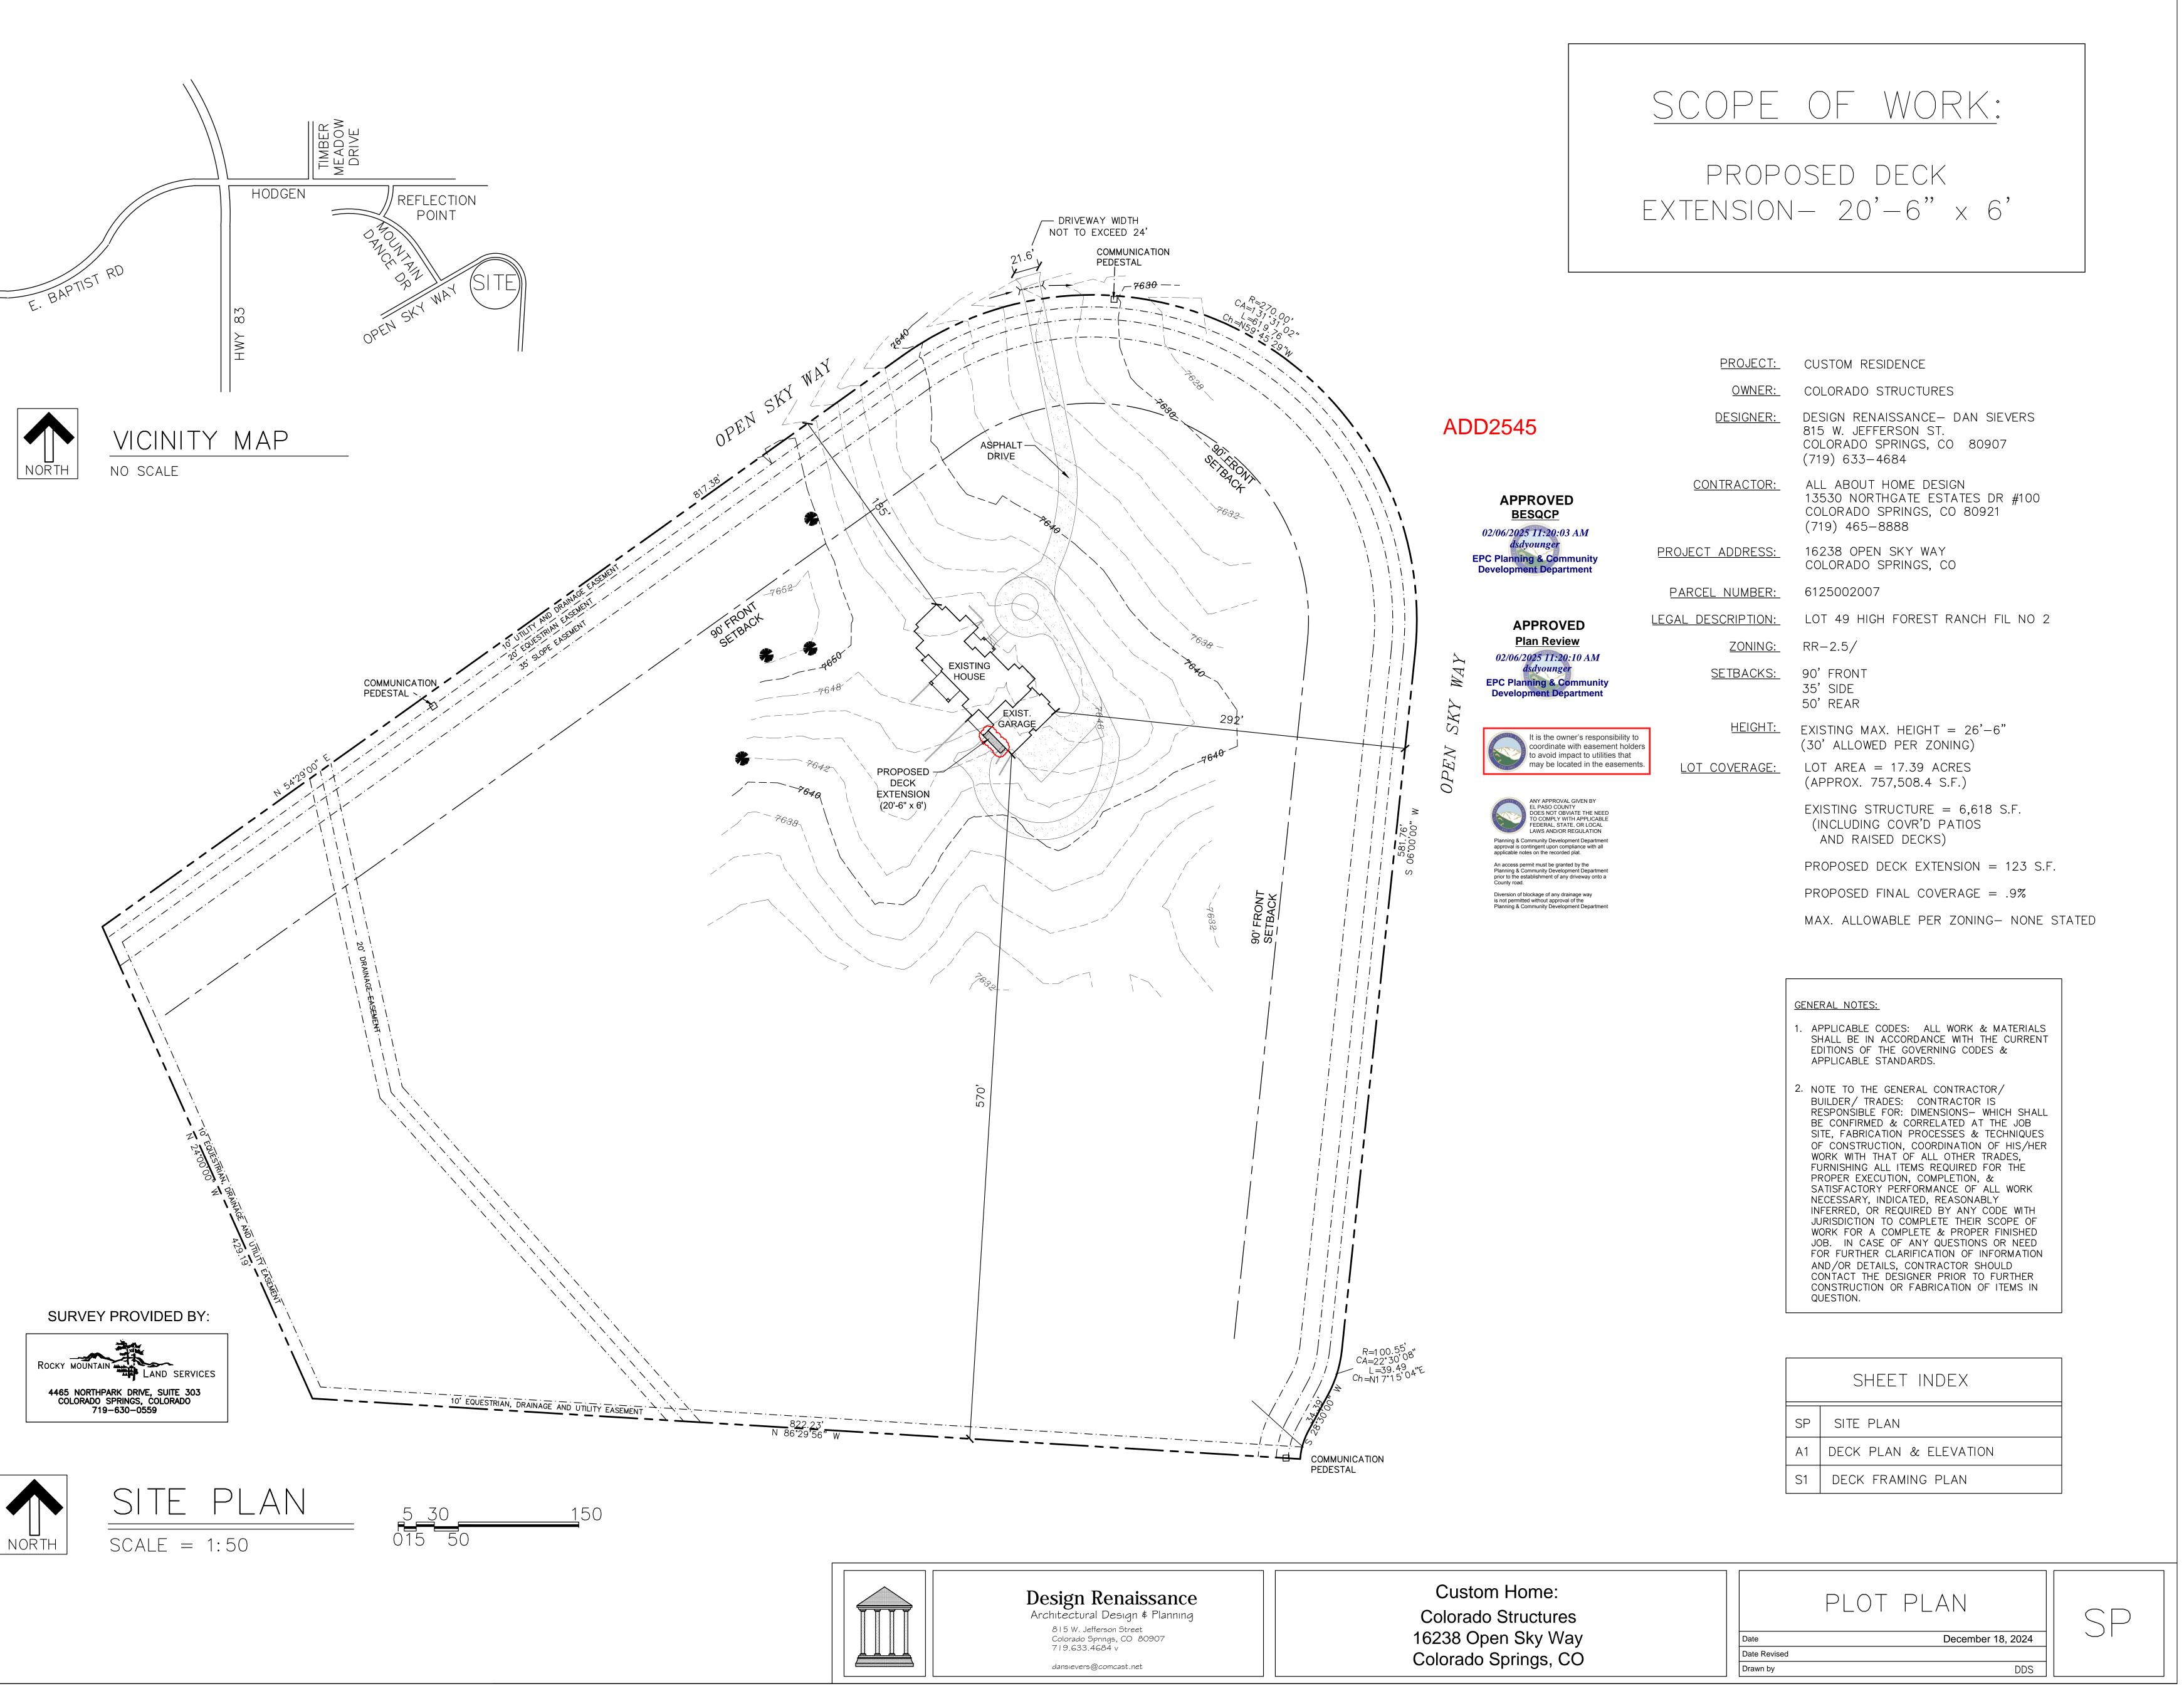

| Custom Home:         |
|----------------------|
| Colorado Structures  |
| 16238 Open Sky Way   |
| Colorado Springs, CO |
|                      |

# RESIDENTIAL

#### 2023 PPRBC IECC: N/A

Parcel: 6125002007

## Address: 16238 OPEN SKY WAY, COLORADO SPRINGS

Plan Track #: 197289

Received: 30-Dec-2024 (SIE

(SIERRAC)

### **Description:**

## **DECK - EXTENSION**

Contractor: ALL ABOUT HOME DESIGN, LLC

Type of Unit:

### **Required PPRBD Departments (2)**

Floodplain

(N/A) RBD GIS

Construction Released for Permit 12/31/2024 9:30:05 AM Pikes Peak REGIONAL Building Department brianb

CONSTRUCTION

# **Required Outside Departments (1)**

Release of this plan does not preclude compliance with all applicable codes, ordinances and other pertinent regulations. This plan set must be present on the job site for every inspection.