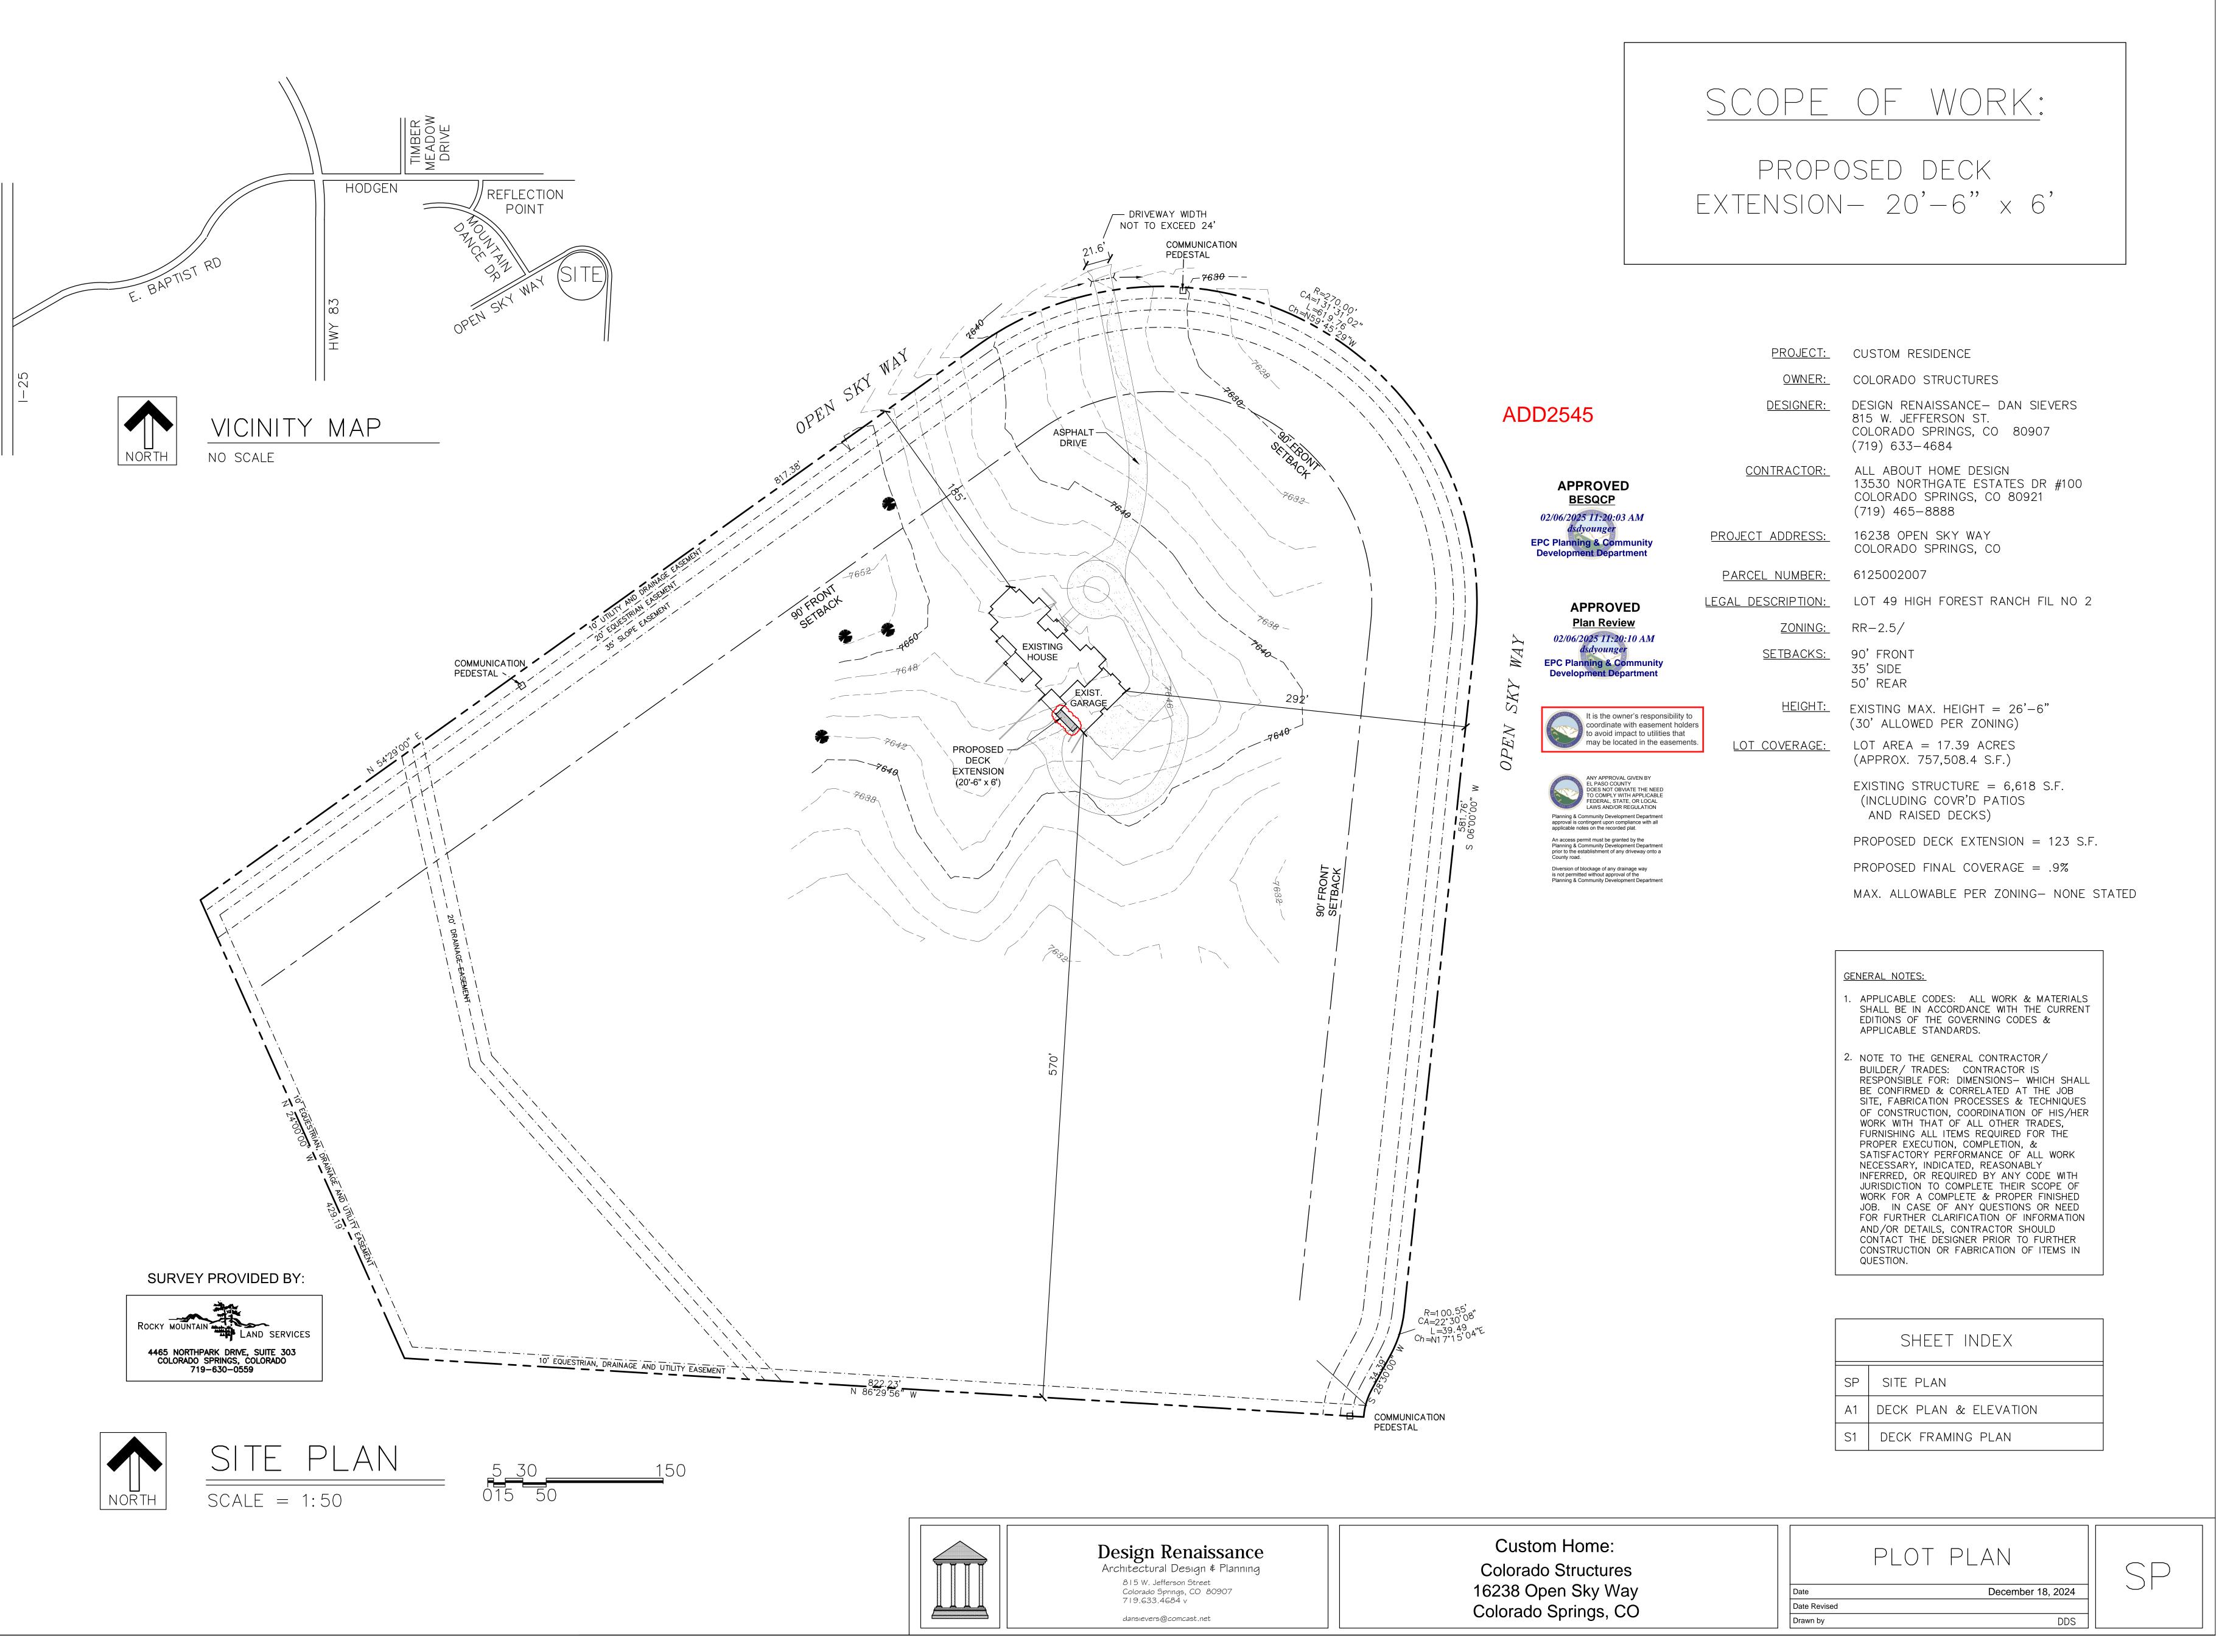

| Custom Home:         |
|----------------------|
| Colorado Structures  |
| 16238 Open Sky Way   |
| Colorado Springs, CO |
|                      |

# RESIDENTIAL

#### 2023 PPRBC IECC: N/A

Parcel: 6125002007

## Address: 16238 OPEN SKY WAY, COLORADO SPRINGS

Plan Track #: 197289

Received: 30-Dec-2024 (SIE

(SIERRAC)

### **Description:**

## **DECK - EXTENSION**

Contractor: ALL ABOUT HOME DESIGN, LLC

Type of Unit:

### **Required PPRBD Departments (2)**

Floodplain

(N/A) RBD GIS

Construction Released for Permit 12/31/2024 9:30:05 AM Pikes Peak REGIONAL Building Department brianb

CONSTRUCTION

# **Required Outside Departments (1)**

Release of this plan does not preclude compliance with all applicable codes, ordinances and other pertinent regulations. This plan set must be present on the job site for every inspection.