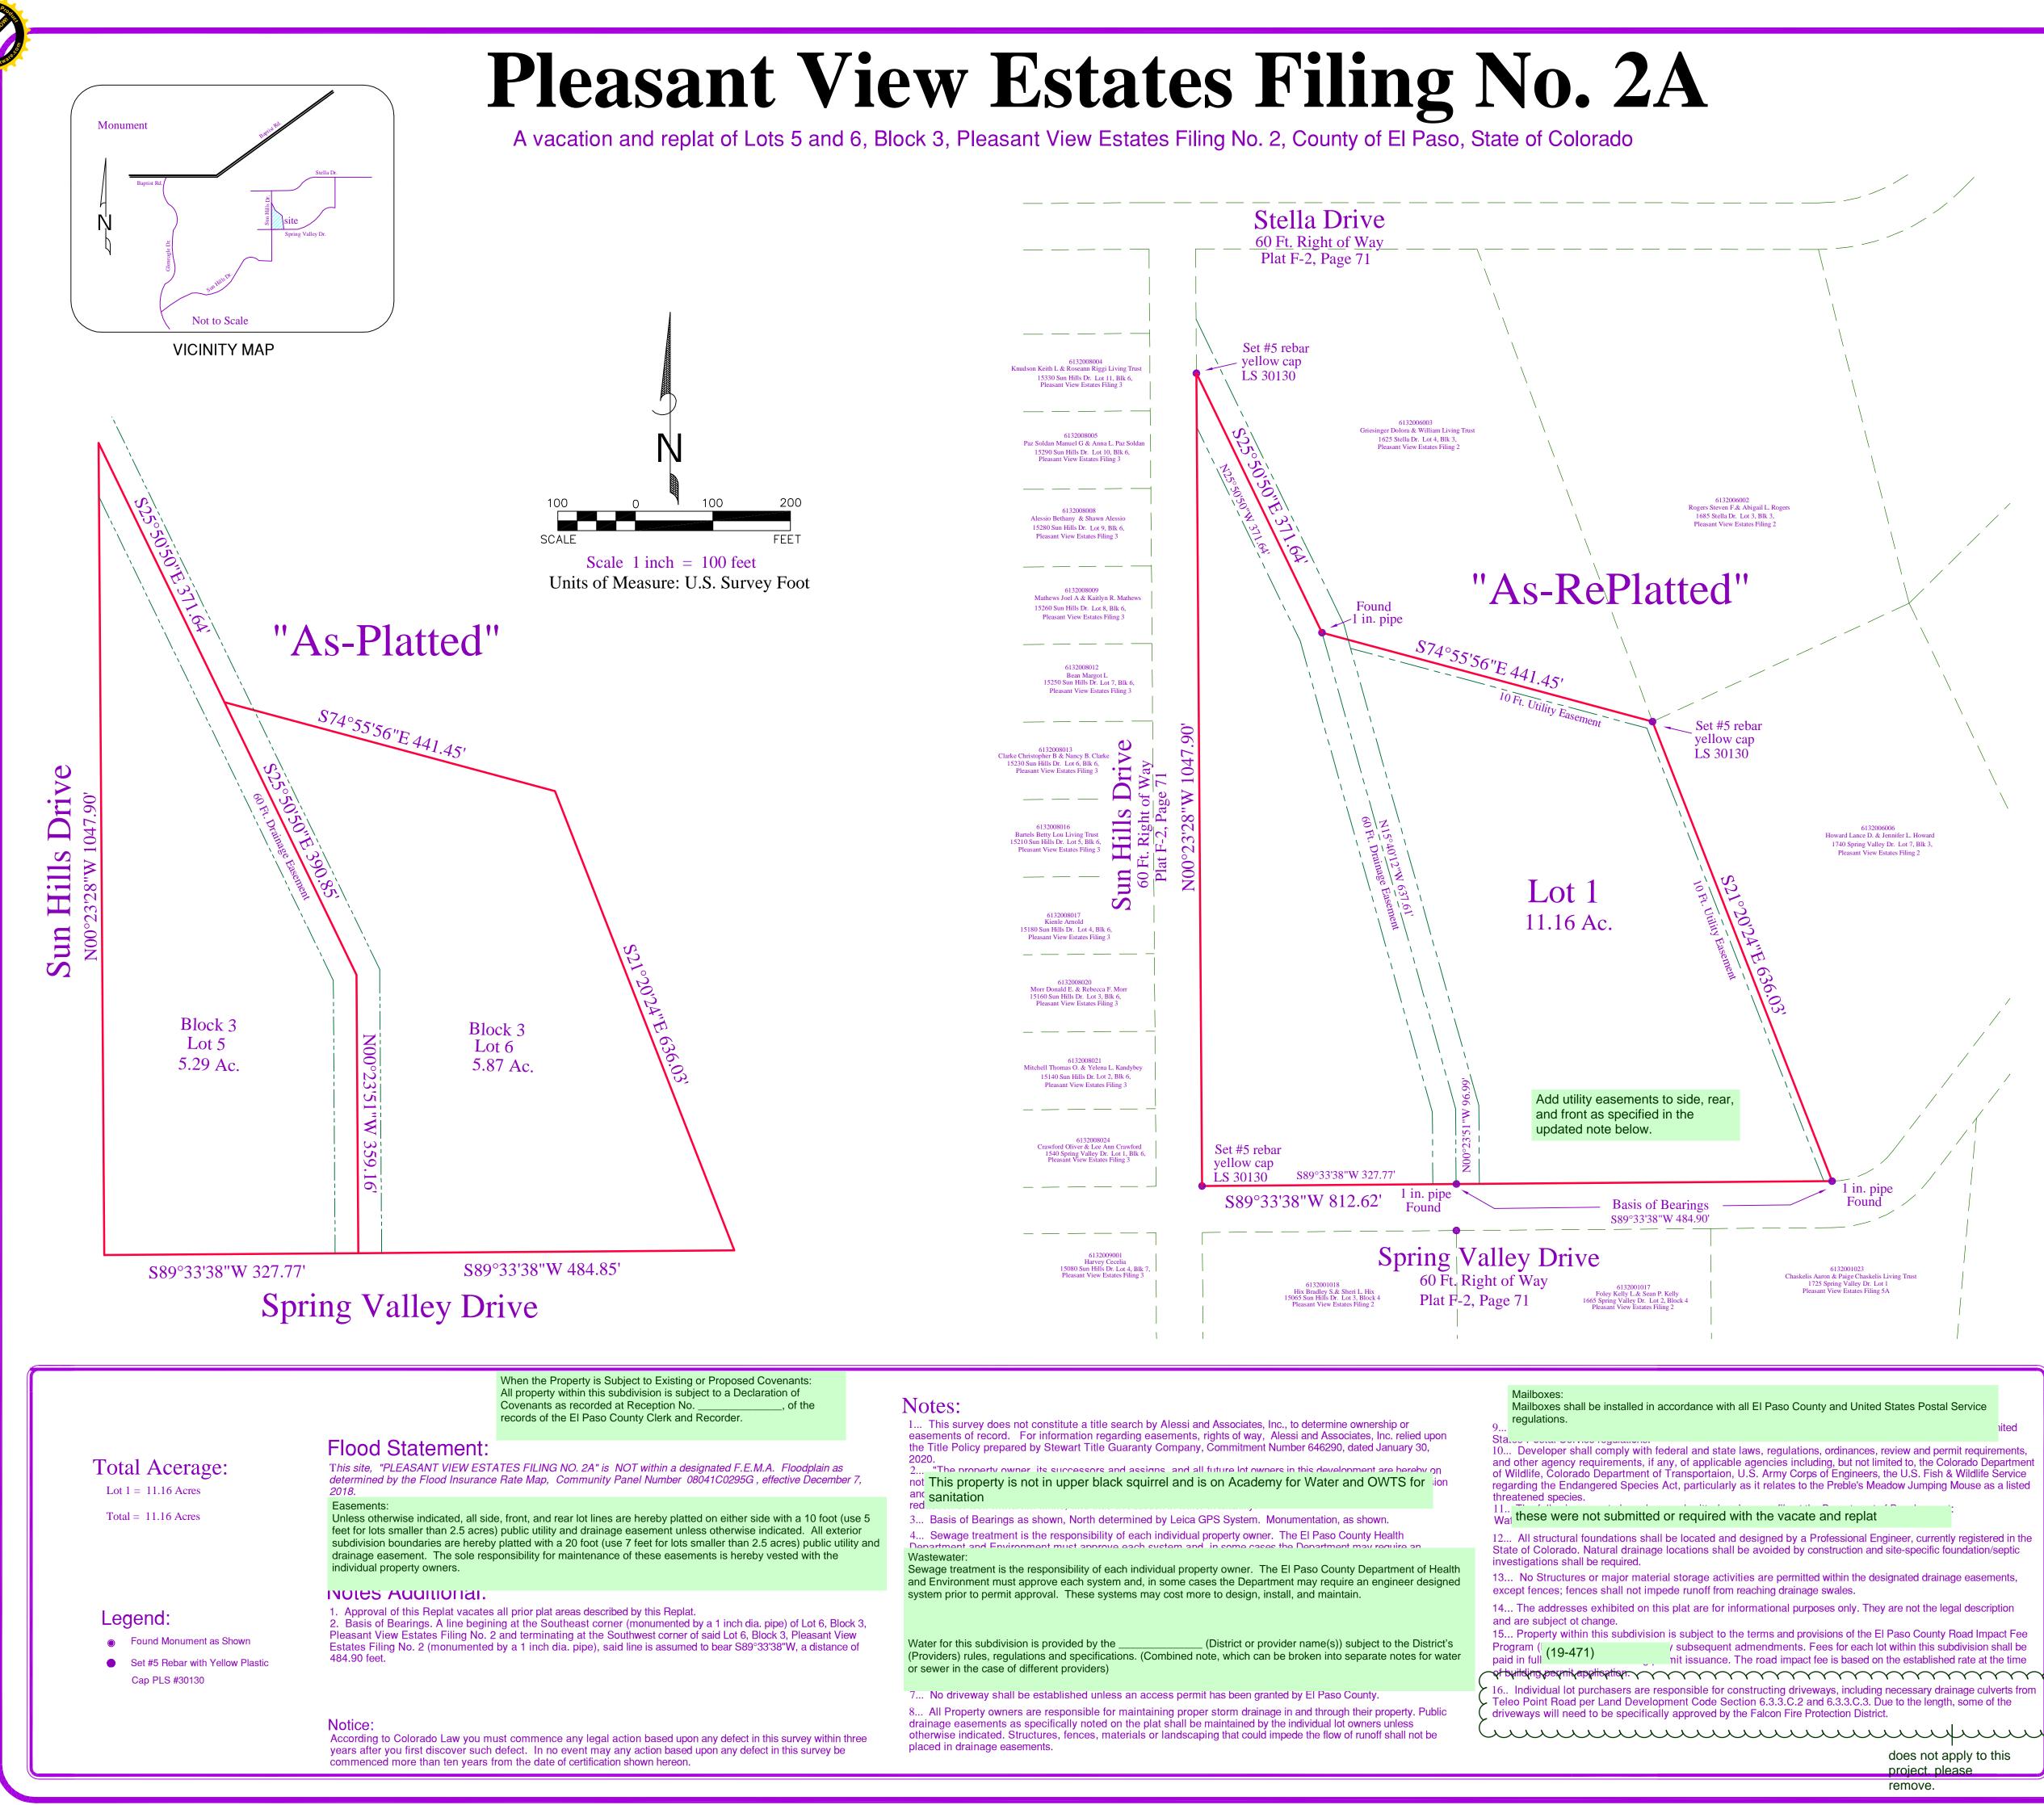

That the undersigned, David Hluska and Gina Hluska, being the owners of the following described tract of land:

# To Wit:

Lots 5 and 6, Block 3, Pleasant View Estates Filing No. 2, as recorded in Plat Book F-2 at Page 71, dated June 5, 1964, located in a portion of the NW1/4 of Section 33 and a portion of Section 32, Towhship 11 South, Range 66 West of the 6th P.M., County of El Paso, State of Colorado.

# Drainage Easement:

A 60 foot in width legal description for a Drainage Easement being 30 feet each side of the following centerline;

Commencing at the most Southwest corner of Lot 5, Block 3, Pleasant View Estates Filing No. 2, as recorded in the Office of the El Paso County Clerk and Recorder in Plat Book F-2 at Page 71, dated June 5, 1964; thence N89°33'38"E coincident with the South line of said Lot 5, a distance of 327.77 feet to the POINT OF BEGINNING herein of the following drainage easement centerline; thence N00°23'51"W, a distance of 96.99 feet; thence N15°40'12"W, a distance of 637.61 feet; thence N25°50'50"W, a distance of 371.64 feet to the POINT OF TERMINUS.

# **Owners** Certificate

The undersigned, being all the owners, mortgagees, beneficiaries of deeds of trust and holders of other nterests in the land described herein, have platted said lands into a lot and easements as shown hereo under the name and subdivision of All public improvements so platted are ereby dedicated to public use and said owner does hereby covenant and agree that the pub nprovements will be constructed to EI Paso County standards and that proper drainage and erosic control for same will be provided at said owner's expense. all to the satisfaction of the Board of County ers of El Paso County, Colorado, Upon acceptance by resolution, all so dedicated will become matters of maintenance by El Paso County, Colorado. Please add: The utility asements shown hereon are hereby dedicated for public utilities and communication systems and other urposes as shown hereon. The entities responsible for providing the services for which the easements are established are hereby granted the perpetual right of ingress and egress from and to adjacent operties for installation, maintenance, and replacement of utility lines and related facilities

public utility and drainage easement unless otherwise indicated. All exterior subdivision boundaries are hereby platted with a 20 foot (use 7 feet for lots smaller than 2.5 acres) public utility and drainage easement. The sole responsibility for maintenance of these easements is hereby vested with the individual property owners.

### **Owners Certificate**

The undersigned, being all the owners, mortgagees, beneficiaries of deeds of trust and holders of other interests in the land described herein, have platted said lands into a lot and easements as shown hereon under the name and \_. All subdivision of public improvements so platted are hereby dedicated to public use and said owner does hereby covenant and agree that the public improvements will be constructed to El Paso County standards and that proper drainage and erosion control for same will be provided at said owner's expense, all to the satisfaction of the Board of County Commissioners of El Paso County, Colorado. Upon acceptance by resolution, all public improvements so dedicated will become matters of maintenance by El Paso County, Colorado. Please add: The utility easements shown hereon are hereby dedicated for public utilities and communication systems and other purposes as shown hereon. The entities responsible for providing the services for which the easements are established are hereby granted the perpetual right of ingress and egress from and to adjacent properties for installation, maintenance, and replacement of utility lines and related facilities.

### Wastewater:

Sewage treatment is the responsibility of each individual property owner. The El Paso County Department of Health and Environment must approve each system and, in some cases the Department may require an engineer designed system prior to permit approval. These systems may cost more to design, install, and maintain.

Water for this subdivision is provided by the \_\_\_\_\_\_ (District or provider name(s)) subject to the District's (Providers) rules, regulations and specifications. (Combined note, which can be broken into separate notes for water or sewer in the case of different providers)