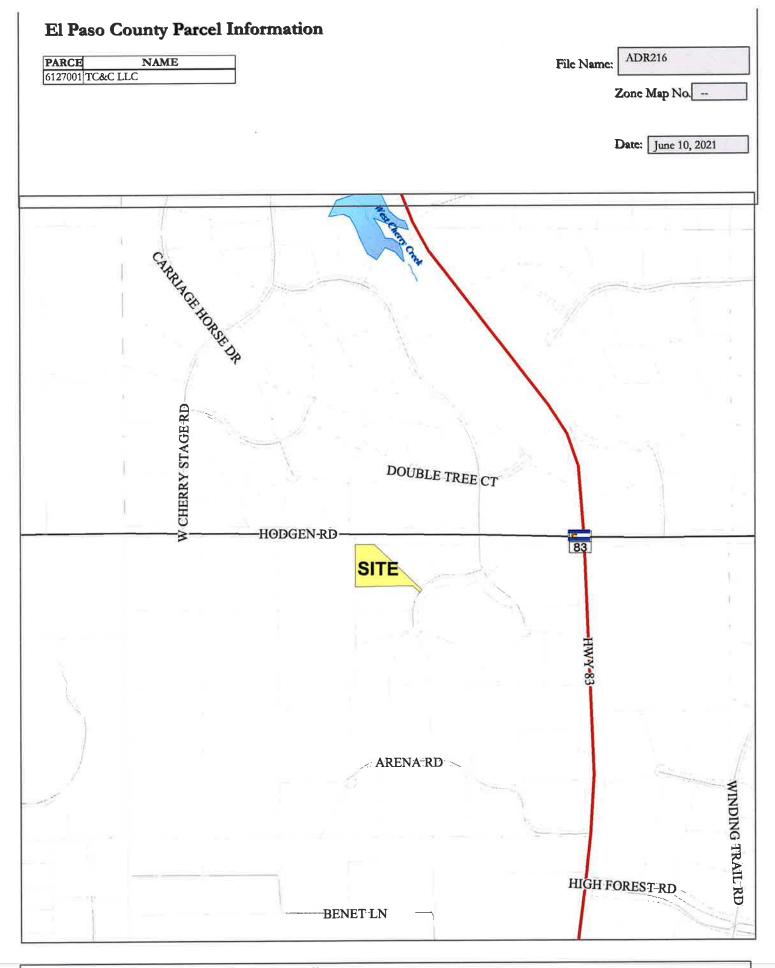

6122008034 DAILEY KEVIN S 3255 DOUBLE TREE CT COLORADO SPRINGS, CO 80921

6127001027 TC&C LLC 17572 COLONIAL PARK DR MONUMENT, CO 80132 6122008033 GOEBEL FAMILY LIVING TRUST 3215 DOUBLE TREE CT COLORADO SPRINGS, CO 80921 6122008008 NISSEN WAYNE A 16515 CHERRY VISTA CT COLORADO SPRINGS, CO 80921

6127000025 THRASHER J MARTIN 3115 HODGEN RD COLORADO SPRINGS, CO 80921

Cepy Maelod Celilon CV

this is the mailout we sent as a department. per my previous redlines, i need proof that <u>you</u> notified the following addresses:

3115 HODGEN RD 3215 DOUBLE TREE CT 3255 DOUBLE TREE CT

i need you to upload the list with adjacent property owner signatures you initially uploaded. i also <u>need you to get</u> <u>signatures from the</u> <u>property owners at the</u> <u>above referenced</u> <u>addresses or provide</u> <u>proof that you mailed</u> <u>them a letter stating your</u> request.

File: ADR216 Parcel ID No.:61270-01-021

To Whom It May Concern:

This letter is to inform property owners adjacent to 3342 Bark Tree Trail that the applicant. Karl Schlueter, has requested approval of an application for administrative relief of the 200- foot front yard setback requirement within the RR-2.6 zoning district.