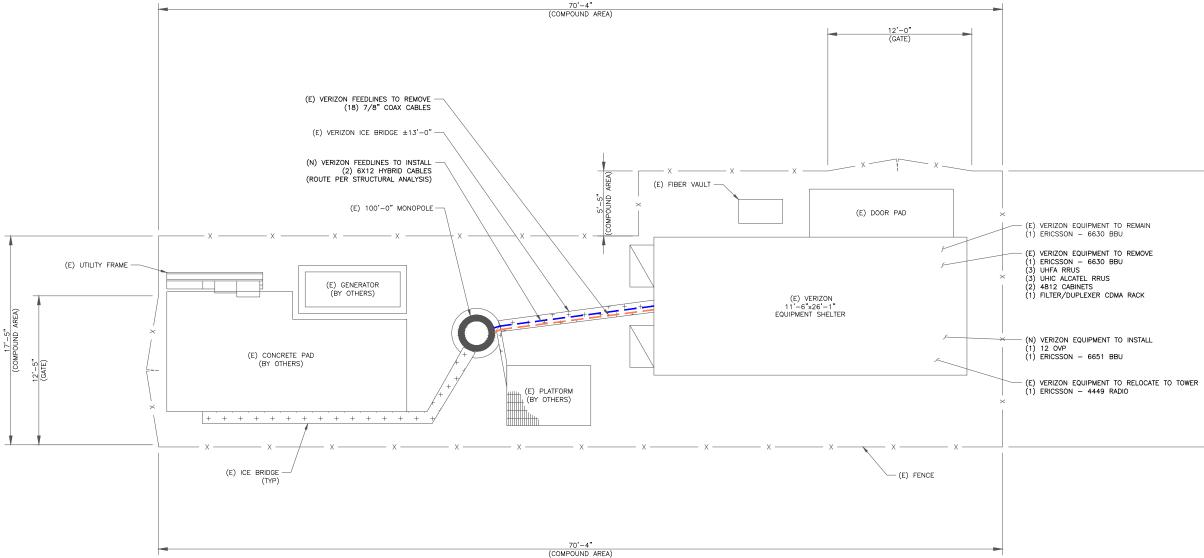

## verizon

| <b>VERIZON SITE NUMBER:</b> | 50002  |
|-----------------------------|--------|
| VERIZON SITE NAME:          | MAR    |
| VERIZON PROJECT:            | 165762 |
| SITE TYPE:                  | MON    |
| <b>TOWER HEIGHT:</b>        | 100'-0 |