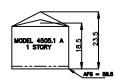

#### SFD24370

APPROVED
BESQCP

04/19/2024 2:58:25 PM
dsdyounger
EPC Planning & Community
Development Department

APPROVED
Plan Review
04/19/2024 2:58:29 PM
dsdyounger
EPC Planning & Community

AVERAGE FINISH GRADE = (AFG) AFG =  $\frac{(58.5)(6)}{(6)}$  = 58.5

BUILDING HEIGHT = 17.8 + ( TS - AFG ) =
BUILDING HEIGHT = 17.8 + ( 59.2 - 58.5 ) = 18.5

SCHEDULE No. 5226112007

### SITE DATA

LOT SQ. FT.= 14698 HOUSE SQ. FT.= 2593' COVERAGE = 17.6%' BLDG. HEIGHT = 18.5