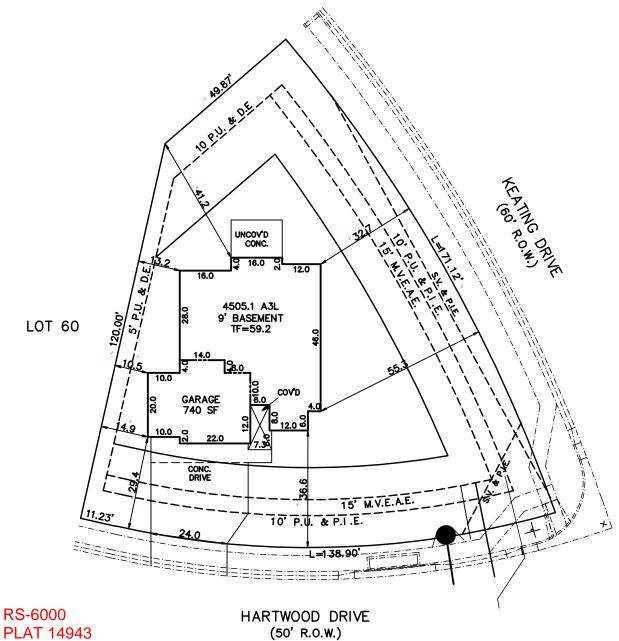

### **WARNING!**

1. LOCATE UNDERGROUND
UTILITIES PRIOR TO EXCAVATION.
2. THIS PLOT PLAN SHOWS
IMPROVEMENTS AT GRADE ONLY.
SEE FOUNDATION PLANS FOR
STRUCTURAL INFOMATION.

### SITE DATA

LOT SQ. FT.= 14698 HOUSE SQ. FT.= 2593' COVERAGE = 17.6%' BLDG. HEIGHT = 18.5

### PLOT PLAN

## LEGAL DESCRIPTION

LOT 71

PAINT BRUSH HILLS FILING NO. 14 EL PASO COUNTY, COLORADO

### <u>ADDRESS</u>

10011 HARTWOOD DRIVE

| <u>SCALE</u> | <u>:</u> : | 1"=30' |
|--------------|------------|--------|
| DRAWN        |            |        |

| TITLE CO. FILE NO. | DATE<br>03-07-24 |
|--------------------|------------------|
| DRAWING NAME       | PROJECT NO.      |
| PH14-071           |                  |