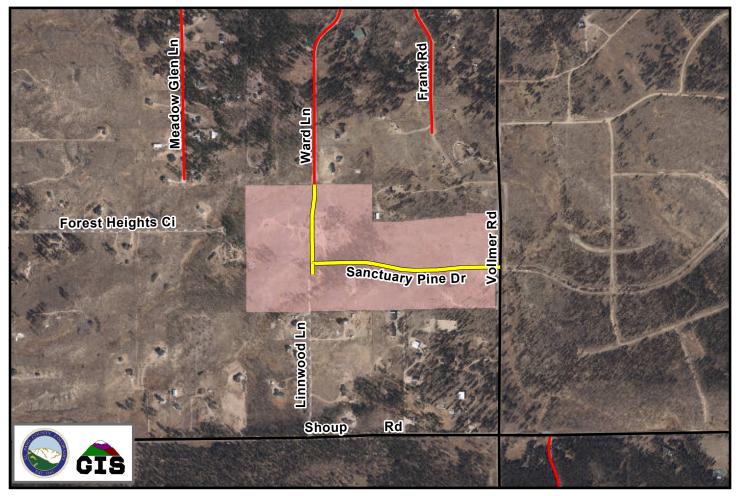

Ward Ln From Cds (N) North to Sanctuary Pine Dr Approx. Length: 118' - 0.02 mi

Ward Ln From Sanctuary Pine Dr (N) North to End Approx. Length: 826' - 0.16 mi

Sanctuary Pine Dr From Ward Ln (E) East to Vollmer Rd

Approx. Length: 1965' - 0.37 mi

## Accepted for Maint. Paved and Maintained Gravel and Maintained Not Accepted for Maintenance Private Roads Other Government Maintenance Future NHS

Redtail Ranch F1

Legend

**PLOW AREA 10**