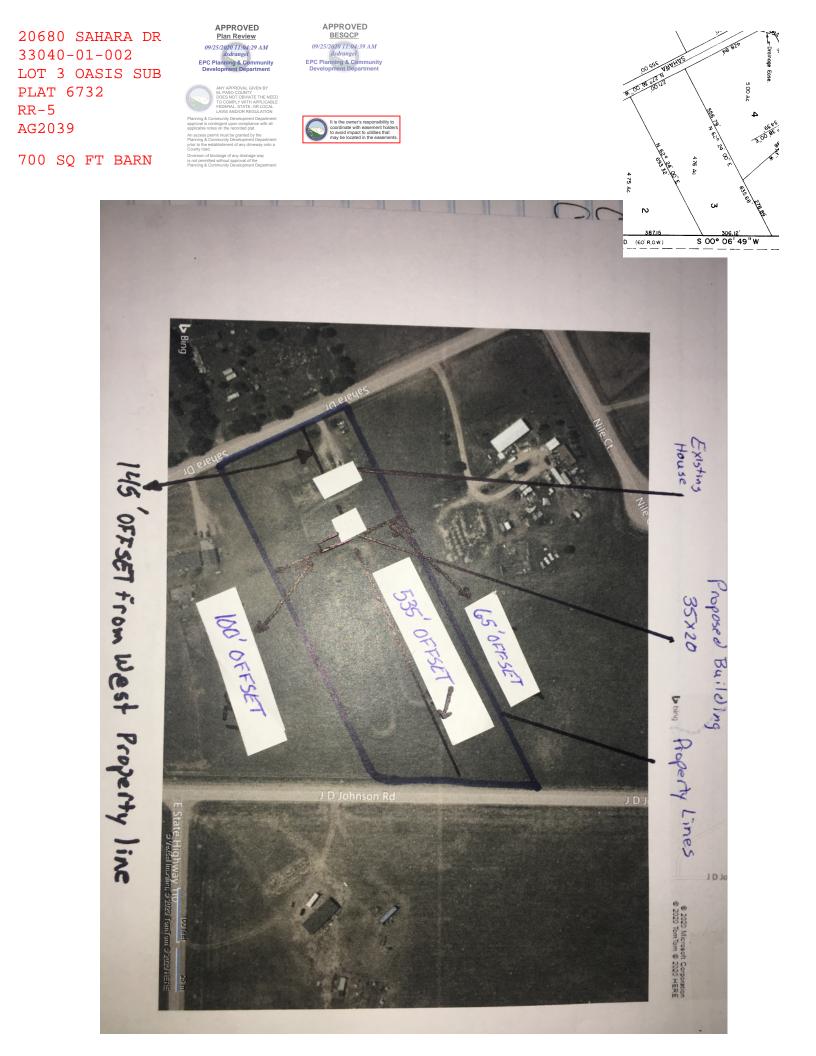

## PARCEL #330400100

20680 SAHARA DR. PEYTON, COLORADO 80831

SOUTH OF INTERSECTION OF SAHARA DR. AND NILE CT.NORTH OF INTERSECTION OF SAHARA DR, AND J.D. JOHNSON RD.

EXISTING STRUCTURE IS 60'X40', SITTING 75' FROM WEST PROPERTY LINE, 45' FROM NORTH PROPERTY LINE, 100' FROM SOUTH PROPERTY LINE, AND 615' FROM EAST PROPERTY LINE (AT CLOSEST POINT).

THE PROPOSED STRUCTURE WOULD BE 35'X20', SITTING 60' FROM THE REAR OF THE EXISTING STRUCTURE. PROPOSED STRUCTURE WOULD BE 145' FROM THE WEST PROPERTY LINE, 65' FROM THE NORTH PROPERTY LINE, 100' FROM THE SOUTH PROPERTY LINE, AND 535' FROM THE EAST PROPERTY LINE.